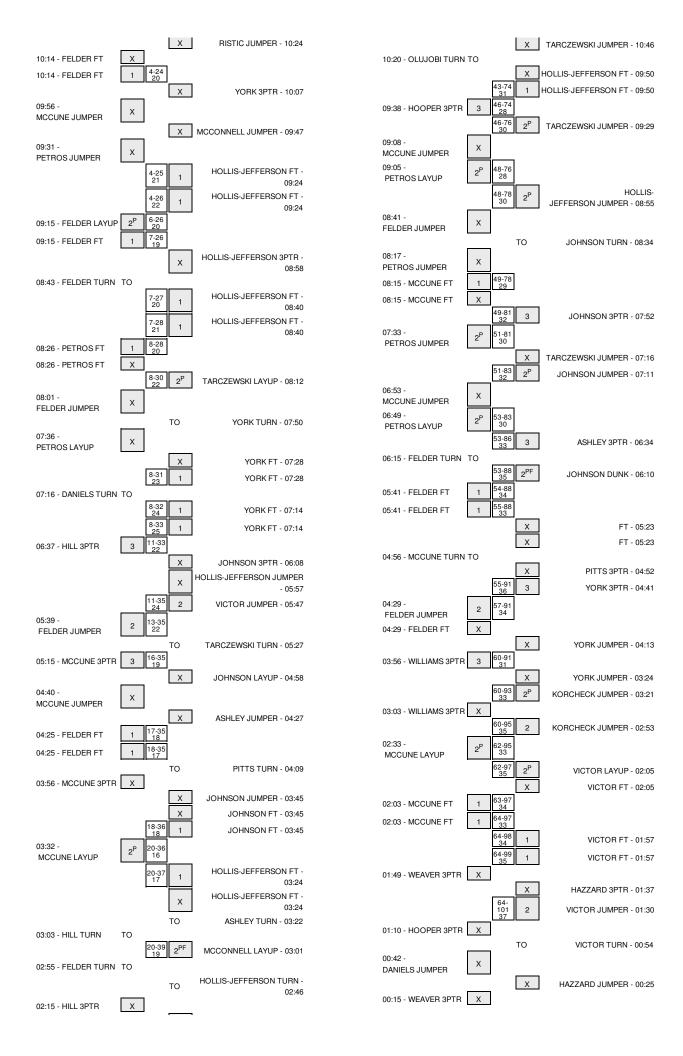

TV: Pac-12 Networks

| Score by periods | 1st | 2nd | Total |
|------------------|-----|-----|-------|
| Oakland          | 25  | 39  | 64    |
| Arizona          | 45  | 56  | 101   |

|         | ln    | Off     | 2nd        | Fast       |       |
|---------|-------|---------|------------|------------|-------|
| Points  | Paint | Off T/O | 2nd Chance | Fast Break | Bench |
| Oakland | 26    | 4       | 5          | 0          | 19    |
| Arizona | 38    | 21      | 5          | 8          | 37    |

Score tied - 0 times Lead changed - 0 times