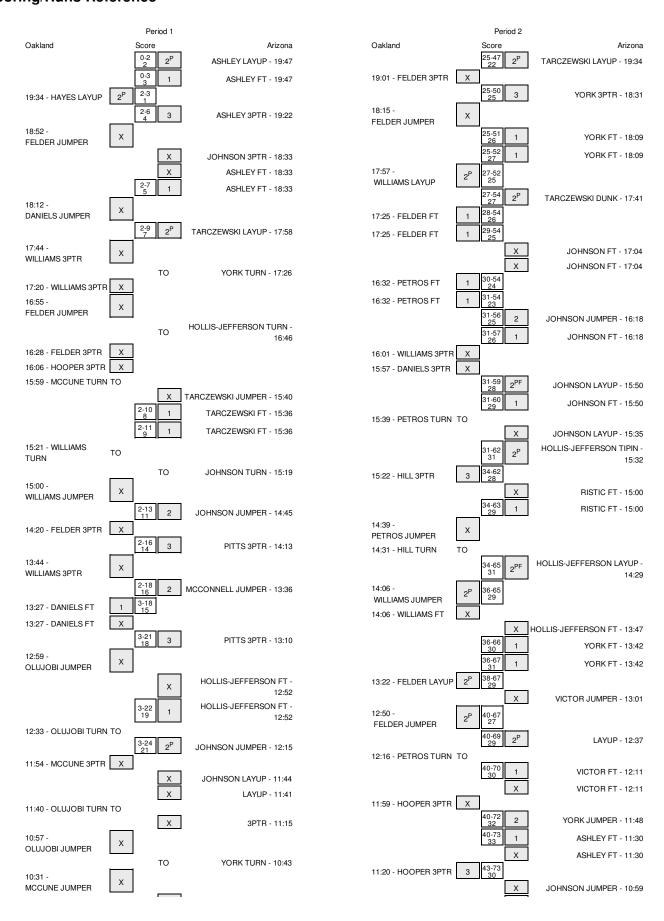

TV: Pac-12 Networks

| Score by periods | 1st | 2nd | Total |
|------------------|-----|-----|-------|
| Oakland          | 25  | 39  | 64    |
| Arizona          | 45  | 56  | 101   |

|         | ln    | Off     | 2nd        | Fast       |       |
|---------|-------|---------|------------|------------|-------|
| Points  | Paint | Off T/O | 2nd Chance | Fast Break | Bench |
| Oakland | 26    | 4       | 5          | 0          | 19    |
| Arizona | 38    | 21      | 5          | 8          | 37    |

Largest lead - Oakland by ;

Score tied - 0 times