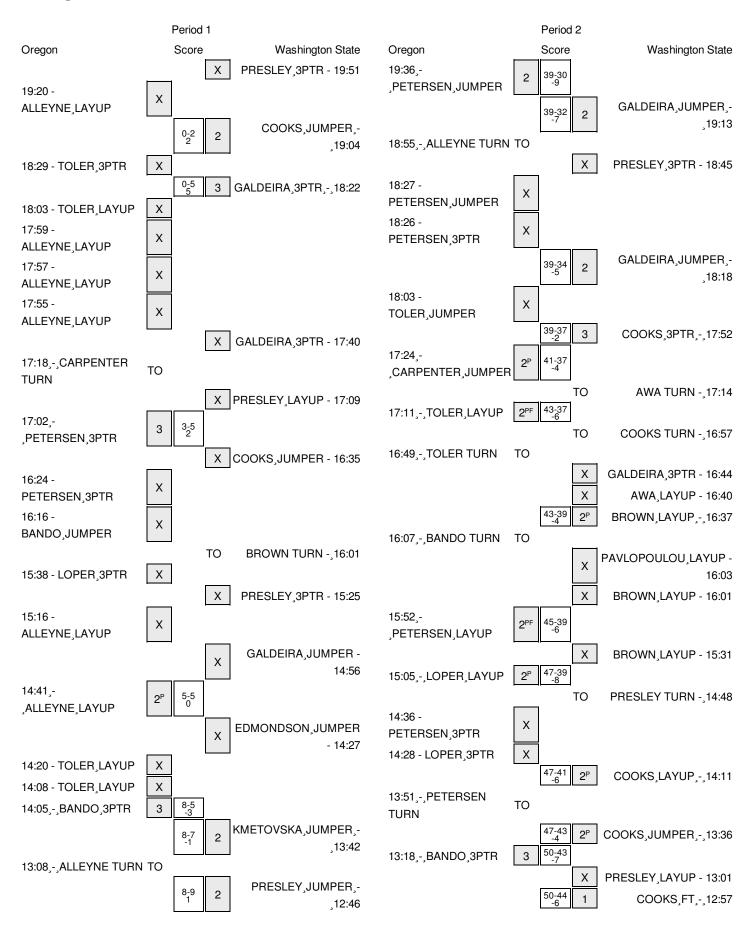

# Oregon vs Washington State 2/6/2015; 5 p.m. at Pullman, Wash. (Beasley Coliseum) Period 1 Play-By-Play

| VISITORS: Oregon                  | Time  | Score | Margin | HOME: Washington State           |
|-----------------------------------|-------|-------|--------|----------------------------------|
|                                   | 19:51 |       |        | MISSED 3PTR by PRESLEY,TIA       |
| REBOUND (DEF) by ALLEYNE, JILLIAN | 19:51 |       |        |                                  |
| MISSED LAYUP by ALLEYNE,JILLIAN   | 19:20 |       |        |                                  |
|                                   | 19:20 |       |        | REBOUND (DEF) by TEAM            |
|                                   | 19:04 | 2-0   | H 2    | GOOD! JUMPER by COOKS,MARIAH     |
|                                   | 19:04 |       |        | ASSIST by BROWN,LOUISE           |
| MISSED 3PTR by TOLER,DREA         | 18:29 |       |        |                                  |
|                                   | 18:29 |       |        | REBOUND (DEF) by BROWN,LOUISE    |
|                                   | 18:22 | 5-0   | H 5    | GOOD! 3PTR by GALDEIRA,LIA       |
|                                   | 18:21 |       |        | ASSIST by AWA,DAWNYELLE          |
| MISSED LAYUP by TOLER, DREA       | 18:03 |       |        |                                  |
| REBOUND (OFF) by ALLEYNE, JILLIAN | 18:03 |       |        |                                  |
| MISSED LAYUP by ALLEYNE,JILLIAN   | 17:59 |       |        |                                  |
| REBOUND (OFF) by ALLEYNE, JILLIAN | 17:59 |       |        |                                  |
| MISSED LAYUP by ALLEYNE, JILLIAN  | 17:57 |       |        |                                  |
| REBOUND (OFF) by ALLEYNE, JILLIAN | 17:57 |       |        |                                  |
| MISSED LAYUP by ALLEYNE, JILLIAN  | 17:55 |       |        |                                  |
|                                   | 17:55 |       |        | REBOUND (DEF) by TEAM            |
| FOUL by TOLER, DREA               | 17:54 |       |        |                                  |
|                                   | 17:40 |       |        | MISSED 3PTR by GALDEIRA,LIA      |
| REBOUND (DEF) by BANDO,LEXI       | 17:40 |       |        |                                  |
| TURNOVER by CARPENTER, MEGAN      | 17:18 |       |        |                                  |
|                                   | 17:17 |       |        | STEAL by GALDEIRA,LIA            |
|                                   | 17:09 |       |        | MISSED LAYUP by PRESLEY,TIA      |
| REBOUND (DEF) by ALLEYNE, JILLIAN | 17:09 |       |        |                                  |
| GOOD! 3PTR by PETERSEN,LEXI       | 17:02 | 5-3   | H 2    |                                  |
| ASSIST by TOLER,DREA              | 17:02 |       |        |                                  |
|                                   | 16:35 |       |        | MISSED JUMPER by COOKS,MARIAH    |
| REBOUND (DEF) by ALLEYNE, JILLIAN | 16:35 |       |        |                                  |
| MISSED 3PTR by PETERSEN,LEXI      | 16:24 |       |        |                                  |
|                                   | 16:24 |       |        | REBOUND (DEADB) by TEAM          |
| MISSED JUMPER by BANDO,LEXI       | 16:16 |       |        | , ,                              |
| · ·                               | 16:16 |       |        | REBOUND (DEF) by GALDEIRA,LIA    |
|                                   | 16:01 |       |        | TURNOVER by BROWN,LOUISE         |
| STEAL by TOLER,DREA               | 15:58 |       |        |                                  |
| , .                               | 15:58 |       |        | SUB IN: PAVLOPOULOU, PINELOPI    |
|                                   | 15:58 |       |        | SUB IN: KMETOVSKA,IVANA          |
|                                   | 15:58 |       |        | SUB OUT: AWA,DAWNYELLE           |
|                                   | 15:58 |       |        | SUB OUT: COOKS,MARIAH            |
| TIMEOUT media                     | 15:57 |       |        |                                  |
| SUB IN: LOPER,KATELYN             | 15:43 |       |        |                                  |
| SUB OUT: CARPENTER,MEGAN          | 15:43 |       |        |                                  |
| MISSED 3PTR by LOPER,KATELYN      | 15:38 |       |        |                                  |
|                                   | 15:38 |       |        | REBOUND (DEF) by BROWN,LOUISE    |
|                                   | 15:25 |       |        | MISSED 3PTR by PRESLEY,TIA       |
| REBOUND (DEF) by TOLER,DREA       | 15:25 |       |        | MIGGED OF THE DY I THE SEET, TIA |
|                                   |       |       |        |                                  |
| MISSED LAYUP by ALLEYNE,JILLIAN   | 15:16 |       |        |                                  |

| VISITORS: Oregon                        | Time           | Score | Margin | HOME: Washington State                 |
|-----------------------------------------|----------------|-------|--------|----------------------------------------|
|                                         | 15:16          |       |        | BLOCK by PRESLEY,TIA                   |
|                                         | 15:14          |       |        | REBOUND (DEF) by PAVLOPOULOU, PINELOPI |
|                                         | 14:56          |       |        | MISSED JUMPER by GALDEIRA,LIA          |
| REBOUND (DEF) by TEAM                   | 14:56          |       |        |                                        |
|                                         | 14:54          |       |        | SUB IN: EDMONDSON, TAYLOR              |
|                                         | 14:54          |       |        | SUB OUT: GALDEIRA,LIA                  |
| GOOD! LAYUP by ALLEYNE, JILLIAN [PNT]   | 14:41          | 5-5   | Т      |                                        |
|                                         | 14:27          |       |        | MISSED JUMPER by EDMONDSON, TAYLOR     |
| REBOUND (DEF) by TOLER, DREA            | 14:27          |       |        |                                        |
| MISSED LAYUP by TOLER, DREA             | 14:20          |       |        |                                        |
|                                         | 14:20          |       |        | BLOCK by PRESLEY,TIA                   |
| REBOUND (OFF) by BANDO,LEXI             | 14:18          |       |        |                                        |
| MISSED LAYUP by TOLER, DREA             | 14:08          |       |        |                                        |
| REBOUND (OFF) by TEAM                   | 14:08          |       |        |                                        |
| GOOD! 3PTR by BANDO,LEXI                | 14:05          | 5-8   | V 3    |                                        |
| ASSIST by LOPER,KATELYN                 | 14:05          |       |        |                                        |
|                                         | 13:42          | 7-8   | V 1    | GOOD! JUMPER by KMETOVSKA,IVANA        |
|                                         | 13:42          |       |        | ASSIST by PAVLOPOULOU,PINELOPI         |
| TURNOVER by ALLEYNE, JILLIAN            | 13:08          |       |        | ,                                      |
| · · · · · · · · · · · · · · · · · · ·   | 13:08          |       |        | SUB IN: COOKS,MARIAH                   |
|                                         | 13:08          |       |        | SUB OUT: BROWN,LOUISE                  |
|                                         | 12:46          | 9-8   | H 1    | GOOD! JUMPER by PRESLEY, TIA           |
| FOUL by BANDO,LEXI                      | 12:46          |       |        | doos.com Erroj i rizozz i,iur          |
| TOOL BY BANKBO,LEAN                     | 12:46          | 10-8  | H 2    | GOOD! FT by PRESLEY,TIA                |
| GOOD! 3PTR by LOPER,KATELYN             | 12:24          | 10-11 | V 1    | GOOD: 11 by 1 HEOLE 1, HA              |
| ASSIST by PETERSEN,LEXI                 | 12:24          | 10 11 | VI     |                                        |
| ACCION BY PETERIOLIN, LEXI              | 12:08          | 13-11 | H 2    | GOOD! 3PTR by COOKS,MARIAH             |
|                                         | 12:08          | 10-11 | 112    | ASSIST by EDMONDSON,TAYLOR             |
| GOOD! LAYUP by ALLEYNE,JILLIAN [PNT]    | 11:36          | 13-13 | Т      | Addid by EdinoNddoN,TATEON             |
| GOOD: LATOR by ALLETINE, SILLIAN [FINT] | 11:21          | 13-13 | ı      | TURNOVER by EDMONDSON,TAYLOR           |
| TIMEOUT media                           | 11:21          |       |        | TOTINOVER BY EDMONDSON, TATEOR         |
|                                         | 11:21          |       |        |                                        |
| SUB IN: DELGADO, AMANDA                 |                |       |        |                                        |
| SUB OUT: BANDO,LEXI                     | 11:21<br>11:21 |       |        | CLID IN CALDEIDALIA                    |
|                                         |                |       |        | SUB IN: GALDEIRA,LIA                   |
| MICCED LAVIUD by TOLED DDEA             | 11:21          |       |        | SUB OUT: PRESLEY,TIA                   |
| MISSED LAYUP by TOLER, DREA             | 11:10          |       |        |                                        |
| REBOUND (OFF) by ALLEYNE, JILLIAN       | 11:10          | 40.45 | \/ O   |                                        |
| GOOD! LAYUP by ALLEYNE,JILLIAN [PNT]    | 11:08          | 13-15 | V 2    |                                        |
|                                         | 10:51          |       |        | SUB IN: BROWN,LOUISE                   |
|                                         | 10:51          |       |        | SUB IN: AWA,DAWNYELLE                  |
|                                         | 10:51          |       |        | SUB OUT: PAVLOPOULOU, PINELOPI         |
|                                         | 10:51          |       |        | SUB OUT: KMETOVSKA,IVANA               |
|                                         | 10:36          |       |        | MISSED LAYUP by EDMONDSON,TAYLOR       |
|                                         | 10:36          |       |        | REBOUND (OFF) by AWA,DAWNYELLE         |
|                                         | 10:33          | 15-15 | Т      | GOOD! LAYUP by AWA,DAWNYELLE [PNT]     |
| SUB IN: BANDO,LEXI                      | 10:26          |       |        |                                        |
| SUB OUT: PETERSEN,LEXI                  | 10:26          |       |        |                                        |
| TURNOVER by LOPER,KATELYN               | 10:14          |       |        |                                        |
|                                         | 10:14          |       |        | STEAL by COOKS,MARIAH                  |
|                                         | 10:14          |       |        | TURNOVER by COOKS,MARIAH               |
| TURNOVER by ALLEYNE, JILLIAN            | 10:01          |       |        |                                        |
|                                         | 09:49          |       |        | TURNOVER by BROWN,LOUISE               |

| VISITORS: Oregon                       | Time  | Score | Margin | HOME: Washington State                |
|----------------------------------------|-------|-------|--------|---------------------------------------|
| GOOD! LAYUP by TOLER,DREA [FB/PNT]     | 09:45 | 15-17 | V 2    | <u> </u>                              |
|                                        | 09:27 |       |        | MISSED 3PTR by BROWN,LOUISE           |
| REBOUND (DEF) by ALLEYNE, JILLIAN      | 09:27 |       |        |                                       |
| GOOD! LAYUP by ALLEYNE,JILLIAN [PNT]   | 09:06 | 15-19 | V 4    |                                       |
| ASSIST by DELGADO,AMANDA               | 09:06 |       |        |                                       |
|                                        | 08:47 | 17-19 | V 2    | GOOD! LAYUP by GALDEIRA,LIA [PNT]     |
| GOOD! LAYUP by ALLEYNE, JILLIAN [PNT]  | 08:33 | 17-21 | V 4    |                                       |
|                                        | 08:12 |       |        | MISSED 3PTR by EDMONDSON,TAYLOR       |
|                                        | 08:12 |       |        | REBOUND (OFF) by BROWN,LOUISE         |
|                                        | 08:03 |       |        | MISSED 3PTR by BROWN,LOUISE           |
| REBOUND (DEF) by TOLER, DREA           | 08:03 |       |        |                                       |
| TURNOVER by TOLER, DREA                | 07:55 |       |        |                                       |
|                                        | 07:54 |       |        | STEAL by GALDEIRA,LIA                 |
|                                        | 07:51 | 19-21 | V 2    | GOOD! JUMPER by GALDEIRA,LIA [FB/PNT] |
| GOOD! LAYUP by DELGADO, AMANDA [PNT]   | 07:26 | 19-23 | V 4    |                                       |
| 2.2, 2.2, [                            | 07:01 | 22-23 | V 1    | GOOD! 3PTR by BROWN,LOUISE            |
|                                        | 07:01 |       |        | ASSIST by GALDEIRA,LIA                |
| GOOD! LAYUP by ALLEYNE, JILLIAN [PNT]  | 06:34 | 22-25 | V 3    | redict by crebent tight               |
| ASSIST by TOLER, DREA                  | 06:34 |       |        |                                       |
| ACCION BY POLETY, BILLY                | 06:31 |       |        | TIMEOUT TEAM                          |
| SUB IN: PETERSEN,LEXI                  | 06:31 |       |        | TIMEGOT TEAN                          |
| SUB IN: LOERA, JORDAN                  | 06:31 |       |        |                                       |
| SUB IN: CARPENTER, MEGAN               | 06:31 |       |        |                                       |
| SUB OUT: TOLER, DREA                   | 06:31 |       |        |                                       |
| SUB OUT: DELGADO, AMANDA               | 06:31 |       |        |                                       |
| SUB OUT: ALLEYNE, JILLIAN              | 06:31 |       |        |                                       |
| SOB OUT. ALLETINE, DILLIAN             | 06:31 |       |        | SUB IN: BLANARU,BIANCA                |
|                                        | 06:31 |       |        | SUB IN: PRESLEY,TIA                   |
|                                        | 06:31 |       |        | SUB OUT: EDMONDSON,TAYLOR             |
|                                        | 06:31 |       |        | SUB OUT: BROWN,LOUISE                 |
|                                        | 06:21 |       |        | MISSED JUMPER by GALDEIRA,LIA         |
| REBOUND (DEF) by LOERA, JORDAN         | 06:21 |       |        | MISSED JUMPER by GALDEINA, LIA        |
| REBOUND (DEF) by LOERA, JORDAN         |       |       |        | FOUR NUMBER PRANCA                    |
| COOR ORTER by LORER KATELVAL           | 06:02 | 22-28 | \/ C   | FOUL by BLANARU,BIANCA                |
| GOOD! 3PTR by LOPER,KATELYN            | 05:39 | 22-28 | V 6    |                                       |
| ASSIST by BANDO,LEXI                   | 05:39 |       |        | MICOED HIMDED by OALDEIDA HA          |
| DEDOLIND (DEE) L. TEAM                 | 05:20 |       |        | MISSED JUMPER by GALDEIRA,LIA         |
| REBOUND (DEF) by TEAM                  | 05:20 |       |        | OUD IN DROWN LOUISE                   |
|                                        | 05:17 |       |        | SUB IN: BROWN,LOUISE                  |
| OOOD! !!!MPER! OARDENTER MEGAN IRNIT!  | 05:17 | 00.00 | \/ O   | SUB OUT: BLANARU,BIANCA               |
| GOOD! JUMPER by CARPENTER, MEGAN [PNT] | 04:48 | 22-30 | V 8    |                                       |
| ASSIST by BANDO,LEXI                   | 04:48 | 05.00 |        | COOR LOTTE L. DREOLEY TA              |
|                                        | 04:33 | 25-30 | V 5    | GOOD! 3PTR by PRESLEY,TIA             |
| MICOED HIMPER L. LORER MATELVAL        | 04:33 |       |        | ASSIST by BROWN,LOUISE                |
| MISSED JUMPER by LOPER,KATELYN         | 04:19 |       |        |                                       |
|                                        | 04:19 |       |        | REBOUND (DEF) by COOKS,MARIAH         |
|                                        | 03:56 |       |        | MISSED LAYUP by PRESLEY,TIA           |
| REBOUND (DEF) by CARPENTER, MEGAN      | 03:56 |       |        |                                       |
| GOOD! 3PTR by BANDO,LEXI               | 03:29 | 25-33 | V 8    |                                       |
| ASSIST by PETERSEN,LEXI                | 03:29 |       |        |                                       |
|                                        | 03:16 |       |        | MISSED 3PTR by GALDEIRA,LIA           |
| REBOUND (DEF) by LOERA, JORDAN         | 03:16 |       |        |                                       |
| MISSED LAYUP by LOPER,KATELYN          | 03:00 |       |        |                                       |

| VISITORS: Oregon                      | Time  | Score | Margin | HOME: Washington State               |
|---------------------------------------|-------|-------|--------|--------------------------------------|
|                                       | 03:00 |       |        | REBOUND (DEF) by COOKS, MARIAH       |
|                                       | 02:47 |       |        | MISSED 3PTR by BROWN,LOUISE          |
| REBOUND (DEF) by LOPER,KATELYN        | 02:47 |       |        |                                      |
| MISSED JUMPER by BANDO,LEXI           | 02:34 |       |        |                                      |
|                                       | 02:34 |       |        | REBOUND (DEF) by BROWN,LOUISE        |
|                                       | 02:27 |       |        | MISSED 3PTR by PRESLEY,TIA           |
| REBOUND (DEF) by BANDO,LEXI           | 02:27 |       |        |                                      |
|                                       | 02:20 |       |        | FOUL by PRESLEY,TIA                  |
| TIMEOUT MEDIA                         | 02:20 |       |        |                                      |
| SUB IN: ALLEYNE, JILLIAN              | 02:20 |       |        |                                      |
| SUB IN: TOLER,DREA                    | 02:20 |       |        |                                      |
| SUB OUT: LOERA,JORDAN                 | 02:20 |       |        |                                      |
| SUB OUT: CARPENTER, MEGAN             | 02:20 |       |        |                                      |
|                                       | 02:20 |       |        | SUB IN: PAVLOPOULOU, PINELOPI        |
|                                       | 02:20 |       |        | SUB OUT: AWA, DAWNYELLE              |
| MISSED LAYUP by PETERSEN,LEXI         | 01:52 |       |        |                                      |
|                                       | 01:52 |       |        | BLOCK by BROWN,LOUISE                |
|                                       | 01:51 |       |        | REBOUND (DEF) by COOKS, MARIAH       |
|                                       | 01:46 | 27-33 | V 6    | GOOD! LAYUP by PRESLEY, TIA [FB/PNT] |
| GOOD! LAYUP by ALLEYNE, JILLIAN [PNT] | 01:24 | 27-35 | V 8    |                                      |
| FOUL by BANDO,LEXI                    | 01:11 |       |        |                                      |
|                                       | 01:11 |       |        | SUB IN: EDMONDSON, TAYLOR            |
|                                       | 01:11 |       |        | SUB OUT: BROWN,LOUISE                |
|                                       | 01:04 |       |        | FOUL by COOKS, MARIAH                |
|                                       | 01:04 |       |        | TURNOVER by COOKS, MARIAH            |
| GOOD! LAYUP by ALLEYNE, JILLIAN [PNT] | 00:51 | 27-37 | V 10   |                                      |
|                                       | 00:28 | 30-37 | V 7    | GOOD! 3PTR by GALDEIRA,LIA           |
|                                       |       |       |        |                                      |

# Oregon vs Washington State 2/6/2015; 5 p.m. at Pullman, Wash. (Beasley Coliseum) Period 2 Play-By-Play

| VISITORS: Oregon                      | Time  | Score             | Margin | HOME: Washington State               |
|---------------------------------------|-------|-------------------|--------|--------------------------------------|
| GOOD! JUMPER by PETERSEN,LEXI         | 19:36 | 30-39             | V 9    |                                      |
|                                       | 19:13 | 32-39             | V 7    | GOOD! JUMPER by GALDEIRA,LIA         |
| TURNOVER by ALLEYNE, JILLIAN          | 18:55 |                   |        | •                                    |
| , i                                   | 18:45 |                   |        | MISSED 3PTR by PRESLEY,TIA           |
| REBOUND (DEF) by BANDO,LEXI           | 18:45 |                   |        | ,                                    |
| MISSED JUMPER by PETERSEN,LEXI        | 18:27 |                   |        |                                      |
| REBOUND (OFF) by TEAM                 | 18:27 |                   |        |                                      |
| MISSED 3PTR by PETERSEN,LEXI          | 18:26 |                   |        |                                      |
| , ,                                   | 18:26 |                   |        | REBOUND (DEF) by PRESLEY,TIA         |
|                                       | 18:18 | 34-39             | V 5    | GOOD! JUMPER by GALDEIRA,LIA         |
| MISSED JUMPER by TOLER, DREA          | 18:03 | 0.00              | . 0    |                                      |
|                                       | 18:03 |                   |        | REBOUND (DEF) by COOKS,MARIAH        |
|                                       | 17:52 | 37-39             | V 2    | GOOD! 3PTR by COOKS,MARIAH           |
|                                       | 17:52 | 0, 00             | • -    | ASSIST by PRESLEY,TIA                |
| GOOD! JUMPER by CARPENTER,MEGAN [PNT] | 17:24 | 37-41             | V 4    | Addies by Friedel 1,1110             |
| ASSIST by TOLER, DREA                 | 17:24 | 37 <del>4</del> 1 | V T    |                                      |
| Addid by Tolett, brien                | 17:24 |                   |        | TURNOVER by AWA,DAWNYELLE            |
| STEAL by TOLER,DREA                   | 17:14 |                   |        | TOTALOVER BY AWA, DAWNTELLE          |
| GOOD! LAYUP by TOLER,DREA [FB/PNT]    | 17:13 | 37-43             | V 6    |                                      |
| GOOD! LATOR BY TOLEN, DREA [FB/FNT]   | 17:11 | 37-43             | V O    | TIMEOUT 30SEC                        |
| CUD IN LODED KATELVAL                 |       |                   |        | TIMEOUT 30SEC                        |
| SUB IN: LOPER,KATELYN                 | 17:07 |                   |        |                                      |
| SUB OUT: CARPENTER,MEGAN              | 17:07 |                   |        | THENOVED IN COOKS MADIAL             |
| OTEAL by TOLED DDEA                   | 16:57 |                   |        | TURNOVER by COOKS,MARIAH             |
| STEAL by TOLER, DREA                  | 16:57 |                   |        |                                      |
| TURNOVER by TOLER, DREA               | 16:49 |                   |        | OTEAL I. AMA DAMANVELLE              |
|                                       | 16:48 |                   |        | STEAL by AWA,DAWNYELLE               |
|                                       | 16:44 |                   |        | MISSED 3PTR by GALDEIRA,LIA          |
|                                       | 16:44 |                   |        | REBOUND (OFF) by AWA,DAWNYELLE       |
|                                       | 16:40 |                   |        | MISSED LAYUP by AWA,DAWNYELLE        |
|                                       | 16:40 |                   |        | REBOUND (OFF) by BROWN,LOUISE        |
|                                       | 16:37 | 39-43             | V 4    | GOOD! LAYUP by BROWN,LOUISE [PNT]    |
|                                       | 16:19 |                   |        | FOUL by AWA,DAWNYELLE                |
|                                       | 16:19 |                   |        | SUB IN: PAVLOPOULOU,PINELOPI         |
|                                       | 16:19 |                   |        | SUB IN: KMETOVSKA,IVANA              |
|                                       | 16:19 |                   |        | SUB OUT: AWA,DAWNYELLE               |
|                                       | 16:19 |                   |        | SUB OUT: COOKS,MARIAH                |
| TURNOVER by BANDO,LEXI                | 16:07 |                   |        |                                      |
|                                       | 16:07 |                   |        | STEAL by BROWN,LOUISE                |
|                                       | 16:03 |                   |        | MISSED LAYUP by PAVLOPOULOU,PINELOPI |
|                                       | 16:03 |                   |        | REBOUND (OFF) by BROWN,LOUISE        |
|                                       | 16:01 |                   |        | MISSED LAYUP by BROWN,LOUISE         |
| REBOUND (DEF) by ALLEYNE, JILLIAN     | 16:01 |                   |        |                                      |
| GOOD! LAYUP by PETERSEN,LEXI [FB/PNT] | 15:52 | 39-45             | V 6    |                                      |
| ASSIST by TOLER, DREA                 | 15:52 |                   |        |                                      |
|                                       | 15:31 |                   |        | MISSED LAYUP by BROWN,LOUISE         |
| REBOUND (DEF) by ALLEYNE, JILLIAN     | 15:31 |                   |        |                                      |
| GOOD! LAYUP by LOPER,KATELYN [PNT]    | 15:05 | 39-47             | V 8    |                                      |