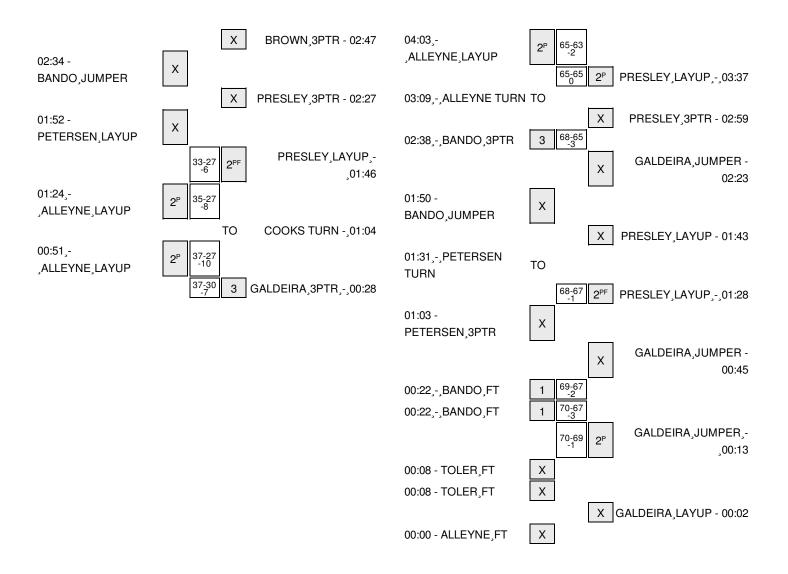

| VISITORS: Oregon                      | Time  | Score | Margin | HOME: Washington State               |
|---------------------------------------|-------|-------|--------|--------------------------------------|
|                                       | 03:00 |       |        | REBOUND (DEF) by COOKS, MARIAH       |
|                                       | 02:47 |       |        | MISSED 3PTR by BROWN,LOUISE          |
| REBOUND (DEF) by LOPER,KATELYN        | 02:47 |       |        |                                      |
| MISSED JUMPER by BANDO,LEXI           | 02:34 |       |        |                                      |
|                                       | 02:34 |       |        | REBOUND (DEF) by BROWN,LOUISE        |
|                                       | 02:27 |       |        | MISSED 3PTR by PRESLEY,TIA           |
| REBOUND (DEF) by BANDO,LEXI           | 02:27 |       |        |                                      |
|                                       | 02:20 |       |        | FOUL by PRESLEY,TIA                  |
| TIMEOUT MEDIA                         | 02:20 |       |        |                                      |
| SUB IN: ALLEYNE, JILLIAN              | 02:20 |       |        |                                      |
| SUB IN: TOLER,DREA                    | 02:20 |       |        |                                      |
| SUB OUT: LOERA,JORDAN                 | 02:20 |       |        |                                      |
| SUB OUT: CARPENTER, MEGAN             | 02:20 |       |        |                                      |
|                                       | 02:20 |       |        | SUB IN: PAVLOPOULOU, PINELOPI        |
|                                       | 02:20 |       |        | SUB OUT: AWA, DAWNYELLE              |
| MISSED LAYUP by PETERSEN,LEXI         | 01:52 |       |        |                                      |
|                                       | 01:52 |       |        | BLOCK by BROWN,LOUISE                |
|                                       | 01:51 |       |        | REBOUND (DEF) by COOKS, MARIAH       |
|                                       | 01:46 | 27-33 | V 6    | GOOD! LAYUP by PRESLEY, TIA [FB/PNT] |
| GOOD! LAYUP by ALLEYNE, JILLIAN [PNT] | 01:24 | 27-35 | V 8    |                                      |
| FOUL by BANDO,LEXI                    | 01:11 |       |        |                                      |
|                                       | 01:11 |       |        | SUB IN: EDMONDSON, TAYLOR            |
|                                       | 01:11 |       |        | SUB OUT: BROWN,LOUISE                |
|                                       | 01:04 |       |        | FOUL by COOKS, MARIAH                |
|                                       | 01:04 |       |        | TURNOVER by COOKS, MARIAH            |
| GOOD! LAYUP by ALLEYNE, JILLIAN [PNT] | 00:51 | 27-37 | V 10   |                                      |
|                                       | 00:28 | 30-37 | V 7    | GOOD! 3PTR by GALDEIRA,LIA           |
|                                       |       |       |        |                                      |