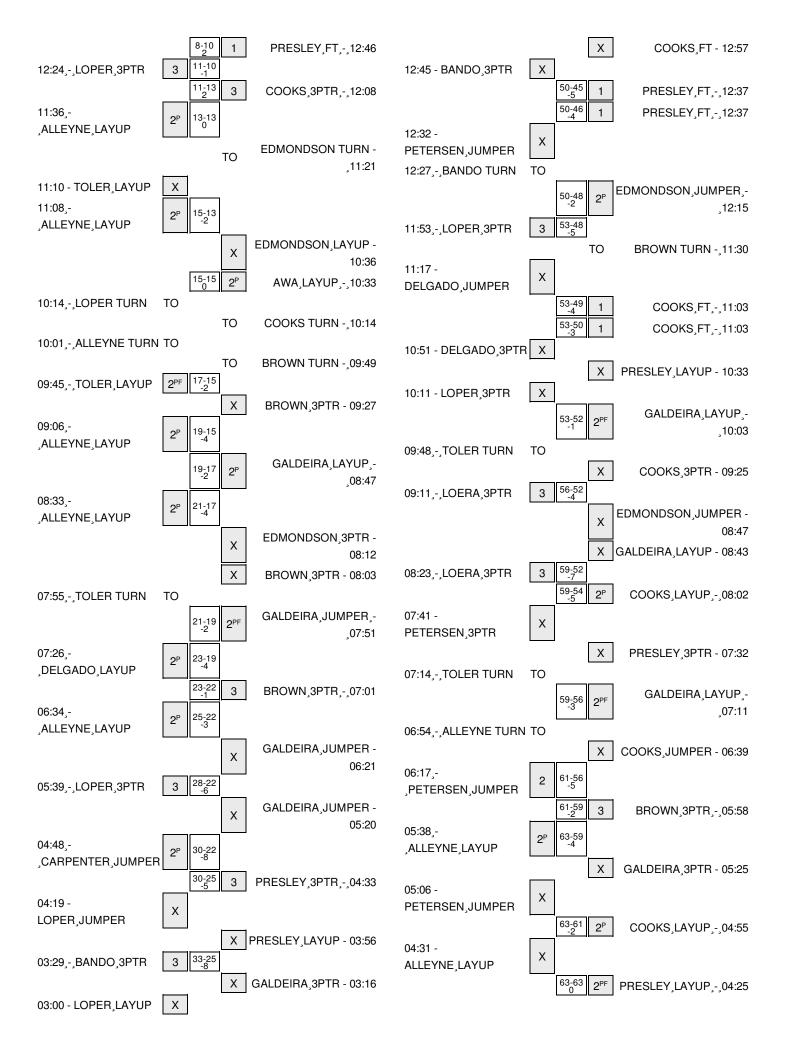

| VISITORS: Oregon                       | Time  | Score | Margin | HOME: Washington State                |
|----------------------------------------|-------|-------|--------|---------------------------------------|
| GOOD! LAYUP by TOLER,DREA [FB/PNT]     | 09:45 | 15-17 | V 2    | <u> </u>                              |
|                                        | 09:27 |       |        | MISSED 3PTR by BROWN,LOUISE           |
| REBOUND (DEF) by ALLEYNE, JILLIAN      | 09:27 |       |        |                                       |
| GOOD! LAYUP by ALLEYNE,JILLIAN [PNT]   | 09:06 | 15-19 | V 4    |                                       |
| ASSIST by DELGADO,AMANDA               | 09:06 |       |        |                                       |
|                                        | 08:47 | 17-19 | V 2    | GOOD! LAYUP by GALDEIRA,LIA [PNT]     |
| GOOD! LAYUP by ALLEYNE, JILLIAN [PNT]  | 08:33 | 17-21 | V 4    |                                       |
|                                        | 08:12 |       |        | MISSED 3PTR by EDMONDSON,TAYLOR       |
|                                        | 08:12 |       |        | REBOUND (OFF) by BROWN,LOUISE         |
|                                        | 08:03 |       |        | MISSED 3PTR by BROWN,LOUISE           |
| REBOUND (DEF) by TOLER, DREA           | 08:03 |       |        |                                       |
| TURNOVER by TOLER, DREA                | 07:55 |       |        |                                       |
|                                        | 07:54 |       |        | STEAL by GALDEIRA,LIA                 |
|                                        | 07:51 | 19-21 | V 2    | GOOD! JUMPER by GALDEIRA,LIA [FB/PNT] |
| GOOD! LAYUP by DELGADO, AMANDA [PNT]   | 07:26 | 19-23 | V 4    |                                       |
| 2.2, 2.2, [                            | 07:01 | 22-23 | V 1    | GOOD! 3PTR by BROWN,LOUISE            |
|                                        | 07:01 |       |        | ASSIST by GALDEIRA,LIA                |
| GOOD! LAYUP by ALLEYNE, JILLIAN [PNT]  | 06:34 | 22-25 | V 3    | redict by crebent tight               |
| ASSIST by TOLER, DREA                  | 06:34 |       |        |                                       |
| ACCION BY POLETY, BILLY                | 06:31 |       |        | TIMEOUT TEAM                          |
| SUB IN: PETERSEN,LEXI                  | 06:31 |       |        | TIMEGOT TEAN                          |
| SUB IN: LOERA, JORDAN                  | 06:31 |       |        |                                       |
| SUB IN: CARPENTER, MEGAN               | 06:31 |       |        |                                       |
| SUB OUT: TOLER, DREA                   | 06:31 |       |        |                                       |
| SUB OUT: DELGADO, AMANDA               | 06:31 |       |        |                                       |
| SUB OUT: ALLEYNE, JILLIAN              | 06:31 |       |        |                                       |
| SOB OUT. ALLETINE, DILLIAN             | 06:31 |       |        | SUB IN: BLANARU,BIANCA                |
|                                        | 06:31 |       |        | SUB IN: PRESLEY,TIA                   |
|                                        | 06:31 |       |        | SUB OUT: EDMONDSON,TAYLOR             |
|                                        | 06:31 |       |        | SUB OUT: BROWN,LOUISE                 |
|                                        | 06:21 |       |        | MISSED JUMPER by GALDEIRA,LIA         |
| REBOUND (DEF) by LOERA, JORDAN         | 06:21 |       |        | MISSED JUMPER by GALDEINA, LIA        |
| REBOUND (DEF) by LOERA, JORDAN         |       |       |        | FOUR NUMBER PRANCA                    |
| COOR ORTER by LORER KATELVAL           | 06:02 | 22-28 | \/ C   | FOUL by BLANARU,BIANCA                |
| GOOD! 3PTR by LOPER,KATELYN            | 05:39 | 22-28 | V 6    |                                       |
| ASSIST by BANDO,LEXI                   | 05:39 |       |        | MICOED HIMDED by OALDEIDA HA          |
| DEDOLIND (DEE) L. TEAM                 | 05:20 |       |        | MISSED JUMPER by GALDEIRA,LIA         |
| REBOUND (DEF) by TEAM                  | 05:20 |       |        | OUD IN DROWN LOUISE                   |
|                                        | 05:17 |       |        | SUB IN: BROWN,LOUISE                  |
| OOOD! !!!MPER! OARDENTER MEGAN IRNIT!  | 05:17 | 00.00 | \/ O   | SUB OUT: BLANARU,BIANCA               |
| GOOD! JUMPER by CARPENTER, MEGAN [PNT] | 04:48 | 22-30 | V 8    |                                       |
| ASSIST by BANDO,LEXI                   | 04:48 | 05.00 |        | COOR LOTTE L. DREOLEY TA              |
|                                        | 04:33 | 25-30 | V 5    | GOOD! 3PTR by PRESLEY,TIA             |
| MICOED HIMPER L. LORER MATELVAL        | 04:33 |       |        | ASSIST by BROWN,LOUISE                |
| MISSED JUMPER by LOPER,KATELYN         | 04:19 |       |        |                                       |
|                                        | 04:19 |       |        | REBOUND (DEF) by COOKS,MARIAH         |
|                                        | 03:56 |       |        | MISSED LAYUP by PRESLEY,TIA           |
| REBOUND (DEF) by CARPENTER, MEGAN      | 03:56 |       |        |                                       |
| GOOD! 3PTR by BANDO,LEXI               | 03:29 | 25-33 | V 8    |                                       |
| ASSIST by PETERSEN,LEXI                | 03:29 |       |        |                                       |
|                                        | 03:16 |       |        | MISSED 3PTR by GALDEIRA,LIA           |
| REBOUND (DEF) by LOERA, JORDAN         | 03:16 |       |        |                                       |
| MISSED LAYUP by LOPER,KATELYN          | 03:00 |       |        |                                       |

| VISITORS: Oregon                      | Time  | Score | Margin | HOME: Washington State               |
|---------------------------------------|-------|-------|--------|--------------------------------------|
|                                       | 03:00 |       |        | REBOUND (DEF) by COOKS, MARIAH       |
|                                       | 02:47 |       |        | MISSED 3PTR by BROWN,LOUISE          |
| REBOUND (DEF) by LOPER,KATELYN        | 02:47 |       |        |                                      |
| MISSED JUMPER by BANDO,LEXI           | 02:34 |       |        |                                      |
|                                       | 02:34 |       |        | REBOUND (DEF) by BROWN,LOUISE        |
|                                       | 02:27 |       |        | MISSED 3PTR by PRESLEY,TIA           |
| REBOUND (DEF) by BANDO,LEXI           | 02:27 |       |        |                                      |
|                                       | 02:20 |       |        | FOUL by PRESLEY,TIA                  |
| TIMEOUT MEDIA                         | 02:20 |       |        |                                      |
| SUB IN: ALLEYNE, JILLIAN              | 02:20 |       |        |                                      |
| SUB IN: TOLER,DREA                    | 02:20 |       |        |                                      |
| SUB OUT: LOERA,JORDAN                 | 02:20 |       |        |                                      |
| SUB OUT: CARPENTER, MEGAN             | 02:20 |       |        |                                      |
|                                       | 02:20 |       |        | SUB IN: PAVLOPOULOU, PINELOPI        |
|                                       | 02:20 |       |        | SUB OUT: AWA, DAWNYELLE              |
| MISSED LAYUP by PETERSEN,LEXI         | 01:52 |       |        |                                      |
|                                       | 01:52 |       |        | BLOCK by BROWN,LOUISE                |
|                                       | 01:51 |       |        | REBOUND (DEF) by COOKS, MARIAH       |
|                                       | 01:46 | 27-33 | V 6    | GOOD! LAYUP by PRESLEY, TIA [FB/PNT] |
| GOOD! LAYUP by ALLEYNE, JILLIAN [PNT] | 01:24 | 27-35 | V 8    |                                      |
| FOUL by BANDO,LEXI                    | 01:11 |       |        |                                      |
|                                       | 01:11 |       |        | SUB IN: EDMONDSON, TAYLOR            |
|                                       | 01:11 |       |        | SUB OUT: BROWN,LOUISE                |
|                                       | 01:04 |       |        | FOUL by COOKS, MARIAH                |
|                                       | 01:04 |       |        | TURNOVER by COOKS, MARIAH            |
| GOOD! LAYUP by ALLEYNE, JILLIAN [PNT] | 00:51 | 27-37 | V 10   |                                      |
|                                       | 00:28 | 30-37 | V 7    | GOOD! 3PTR by GALDEIRA,LIA           |
|                                       |       |       |        |                                      |

# Oregon vs Washington State 2/6/2015; 5 p.m. at Pullman, Wash. (Beasley Coliseum) Period 2 Play-By-Play

| VISITORS: Oregon                      | Time  | Score             | Margin | HOME: Washington State               |
|---------------------------------------|-------|-------------------|--------|--------------------------------------|
| GOOD! JUMPER by PETERSEN,LEXI         | 19:36 | 30-39             | V 9    |                                      |
|                                       | 19:13 | 32-39             | V 7    | GOOD! JUMPER by GALDEIRA,LIA         |
| TURNOVER by ALLEYNE, JILLIAN          | 18:55 |                   |        | •                                    |
| , i                                   | 18:45 |                   |        | MISSED 3PTR by PRESLEY,TIA           |
| REBOUND (DEF) by BANDO,LEXI           | 18:45 |                   |        | ,                                    |
| MISSED JUMPER by PETERSEN,LEXI        | 18:27 |                   |        |                                      |
| REBOUND (OFF) by TEAM                 | 18:27 |                   |        |                                      |
| MISSED 3PTR by PETERSEN,LEXI          | 18:26 |                   |        |                                      |
| , ,                                   | 18:26 |                   |        | REBOUND (DEF) by PRESLEY,TIA         |
|                                       | 18:18 | 34-39             | V 5    | GOOD! JUMPER by GALDEIRA,LIA         |
| MISSED JUMPER by TOLER, DREA          | 18:03 | 0.00              | . 0    |                                      |
|                                       | 18:03 |                   |        | REBOUND (DEF) by COOKS,MARIAH        |
|                                       | 17:52 | 37-39             | V 2    | GOOD! 3PTR by COOKS,MARIAH           |
|                                       | 17:52 | 0, 00             | • -    | ASSIST by PRESLEY,TIA                |
| GOOD! JUMPER by CARPENTER,MEGAN [PNT] | 17:24 | 37-41             | V 4    | Addies by Friedel 1,1110             |
| ASSIST by TOLER, DREA                 | 17:24 | 37 <del>4</del> 1 | V T    |                                      |
| Addid by Tolett, brien                | 17:24 |                   |        | TURNOVER by AWA,DAWNYELLE            |
| STEAL by TOLER,DREA                   | 17:14 |                   |        | TOTALOVER BY AWA, DAWNTELLE          |
| GOOD! LAYUP by TOLER,DREA [FB/PNT]    | 17:13 | 37-43             | V 6    |                                      |
| GOOD! LATOR BY TOLEN, DREA [FB/FNT]   | 17:11 | 37-43             | V O    | TIMEOUT 30SEC                        |
| CUD IN LODED KATELVAL                 |       |                   |        | TIMEOUT 30SEC                        |
| SUB IN: LOPER,KATELYN                 | 17:07 |                   |        |                                      |
| SUB OUT: CARPENTER,MEGAN              | 17:07 |                   |        | THENOVED IN COOKS MADIAL             |
| OTEAL by TOLED DDEA                   | 16:57 |                   |        | TURNOVER by COOKS,MARIAH             |
| STEAL by TOLER, DREA                  | 16:57 |                   |        |                                      |
| TURNOVER by TOLER, DREA               | 16:49 |                   |        | OTEAL I. AMA DAMANVELLE              |
|                                       | 16:48 |                   |        | STEAL by AWA,DAWNYELLE               |
|                                       | 16:44 |                   |        | MISSED 3PTR by GALDEIRA,LIA          |
|                                       | 16:44 |                   |        | REBOUND (OFF) by AWA,DAWNYELLE       |
|                                       | 16:40 |                   |        | MISSED LAYUP by AWA,DAWNYELLE        |
|                                       | 16:40 |                   |        | REBOUND (OFF) by BROWN,LOUISE        |
|                                       | 16:37 | 39-43             | V 4    | GOOD! LAYUP by BROWN,LOUISE [PNT]    |
|                                       | 16:19 |                   |        | FOUL by AWA,DAWNYELLE                |
|                                       | 16:19 |                   |        | SUB IN: PAVLOPOULOU,PINELOPI         |
|                                       | 16:19 |                   |        | SUB IN: KMETOVSKA,IVANA              |
|                                       | 16:19 |                   |        | SUB OUT: AWA,DAWNYELLE               |
|                                       | 16:19 |                   |        | SUB OUT: COOKS,MARIAH                |
| TURNOVER by BANDO,LEXI                | 16:07 |                   |        |                                      |
|                                       | 16:07 |                   |        | STEAL by BROWN,LOUISE                |
|                                       | 16:03 |                   |        | MISSED LAYUP by PAVLOPOULOU,PINELOPI |
|                                       | 16:03 |                   |        | REBOUND (OFF) by BROWN,LOUISE        |
|                                       | 16:01 |                   |        | MISSED LAYUP by BROWN,LOUISE         |
| REBOUND (DEF) by ALLEYNE, JILLIAN     | 16:01 |                   |        |                                      |
| GOOD! LAYUP by PETERSEN,LEXI [FB/PNT] | 15:52 | 39-45             | V 6    |                                      |
| ASSIST by TOLER, DREA                 | 15:52 |                   |        |                                      |
|                                       | 15:31 |                   |        | MISSED LAYUP by BROWN,LOUISE         |
| REBOUND (DEF) by ALLEYNE, JILLIAN     | 15:31 |                   |        |                                      |
| GOOD! LAYUP by LOPER,KATELYN [PNT]    | 15:05 | 39-47             | V 8    |                                      |