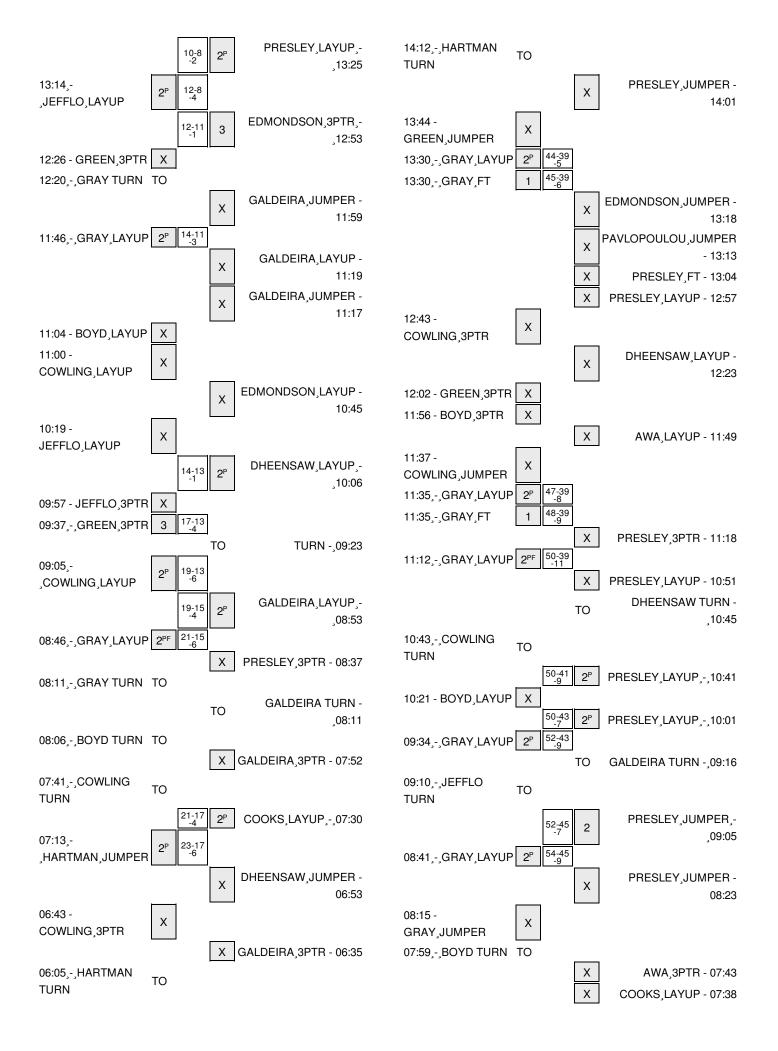

| VISITORS: California                 | Time  | Score | Margin | HOME: Washington State                 |
|--------------------------------------|-------|-------|--------|----------------------------------------|
|                                      | 14:23 |       |        | TURNOVER by DHEENSAW,SHALIE            |
| STEAL by COWLING,MIKAYLA             | 14:22 |       |        |                                        |
|                                      | 14:19 |       |        | FOUL by GALDEIRA,LIA                   |
| TIMEOUT MEDIA                        | 14:19 |       |        |                                        |
| SUB IN: GRAY, RESHANDA               | 14:19 |       |        |                                        |
| SUB OUT: COWLING,MIKAYLA             | 14:19 |       |        |                                        |
|                                      | 14:19 |       |        | SUB IN: PAVLOPOULOU, PINELOPI          |
|                                      | 14:19 |       |        | SUB IN: EDMONDSON, TAYLOR              |
|                                      | 14:19 |       |        | SUB IN: KMETOVSKA,IVANA                |
|                                      | 14:19 |       |        | SUB IN: BROWN,LOUISE                   |
|                                      | 14:19 |       |        | SUB OUT: GALDEIRA,LIA                  |
|                                      | 14:19 |       |        | SUB OUT: AWA, DAWNYELLE                |
|                                      | 14:19 |       |        | SUB OUT: DHEENSAW,SHALIE               |
|                                      | 14:19 |       |        | SUB OUT: COOKS,MARIAH                  |
| MISSED JUMPER by GREEN, GABBY        | 13:50 |       |        |                                        |
| REBOUND (OFF) by GRAY, RESHANDA      | 13:50 |       |        |                                        |
| TURNOVER by TEAM                     | 13:48 |       |        |                                        |
|                                      | 13:38 |       |        | MISSED JUMPER by EDMONDSON, TAYLOR     |
|                                      | 13:38 |       |        | REBOUND (OFF) by PAVLOPOULOU, PINELOPI |
| FOUL by BOYD,BRITTANY                | 13:34 |       |        |                                        |
|                                      | 13:25 | 8-10  | V 2    | GOOD! LAYUP by PRESLEY,TIA [PNT]       |
|                                      | 13:16 |       |        | FOUL by BROWN,LOUISE                   |
| GOOD! LAYUP by JEFFLO,MERCEDES [PNT] | 13:14 | 8-12  | V 4    |                                        |
|                                      | 12:53 | 11-12 | V 1    | GOOD! 3PTR by EDMONDSON,TAYLOR         |
|                                      | 12:53 |       |        | ASSIST by KMETOVSKA,IVANA              |
| MISSED 3PTR by GREEN,GABBY           | 12:26 |       |        | •                                      |
| REBOUND (OFF) by GRAY, RESHANDA      | 12:26 |       |        |                                        |
| TURNOVER by GRAY, RESHANDA           | 12:20 |       |        |                                        |
| SUB IN: COWLING,MIKAYLA              | 12:20 |       |        |                                        |
| SUB OUT: DAVIDSON,PENINA             | 12:20 |       |        |                                        |
|                                      | 12:20 |       |        | SUB IN: DHEENSAW,SHALIE                |
|                                      | 12:20 |       |        | SUB IN: GALDEIRA,LIA                   |
|                                      | 12:20 |       |        | SUB OUT: PRESLEY,TIA                   |
|                                      | 12:20 |       |        | SUB OUT: KMETOVSKA,IVANA               |
| FOUL by BOYD, BRITTANY               | 12:14 |       |        |                                        |
|                                      | 11:59 |       |        | MISSED JUMPER by GALDEIRA,LIA          |
| REBOUND (DEF) by COWLING,MIKAYLA     | 11:59 |       |        |                                        |
| GOOD! LAYUP by GRAY,RESHANDA [PNT]   | 11:46 | 11-14 | V 3    |                                        |
| ASSIST by COWLING,MIKAYLA            | 11:46 |       |        |                                        |
|                                      | 11:19 |       |        | MISSED LAYUP by GALDEIRA,LIA           |
|                                      | 11:19 |       |        | REBOUND (OFF) by TEAM                  |
|                                      | 11:18 |       |        | TIMEOUT MEDIA                          |
|                                      | 11:18 |       |        | SUB IN: AWA,DAWNYELLE                  |
|                                      | 11:18 |       |        | SUB OUT: PAVLOPOULOU, PINELOPI         |
|                                      | 11:17 |       |        | MISSED JUMPER by GALDEIRA,LIA          |
| REBOUND (DEF) by BOYD, BRITTANY      | 11:17 |       |        |                                        |
| MISSED LAYUP by BOYD,BRITTANY        | 11:04 |       |        |                                        |
| REBOUND (OFF) by COWLING, MIKAYLA    | 11:04 |       |        |                                        |
| MISSED LAYUP by COWLING,MIKAYLA      | 11:00 |       |        |                                        |
|                                      | 11:00 |       |        | REBOUND (DEF) by DHEENSAW, SHALIE      |
|                                      | 10:45 |       |        | MISSED LAYUP by EDMONDSON,TAYLOR       |
| REBOUND (DEF) by GRAY,RESHANDA       | 10:45 |       |        |                                        |

| VISITORS: California                   | Time  | Score | Margin | HOME: Washington State                |
|----------------------------------------|-------|-------|--------|---------------------------------------|
| MISSED LAYUP by JEFFLO,MERCEDES        | 10:19 |       |        |                                       |
|                                        | 10:19 |       |        | BLOCK by BROWN,LOUISE                 |
|                                        | 10:16 |       |        | REBOUND (DEF) by EDMONDSON,TAYLOR     |
|                                        | 10:06 | 13-14 | V 1    | GOOD! LAYUP by DHEENSAW, SHALIE [PNT] |
| MISSED 3PTR by JEFFLO,MERCEDES         | 09:57 |       |        |                                       |
| REBOUND (OFF) by GRAY, RESHANDA        | 09:57 |       |        |                                       |
| GOOD! 3PTR by GREEN,GABBY              | 09:37 | 13-17 | V 4    |                                       |
| ASSIST by BOYD,BRITTANY                | 09:37 |       |        |                                       |
| •                                      | 09:23 |       |        | TURNOVER by TEAM                      |
| SUB IN: HARTMAN, JUSTINE               | 09:23 |       |        | ,                                     |
| SUB OUT: JEFFLO, MERCEDES              | 09:23 |       |        |                                       |
| 000 00 110211 20,11211022 20           | 09:23 |       |        | SUB IN: PRESLEY,TIA                   |
|                                        | 09:23 |       |        | SUB OUT: EDMONDSON,TAYLOR             |
| GOOD! LAYUP by COWLING,MIKAYLA [PNT]   | 09:05 | 13-19 | V 6    | OOD GOT. EDIMONDOGN, INTEGR           |
| ASSIST by GRAY, RESHANDA               | 09:05 | 10 10 | • •    |                                       |
| NOOIOT BY GIVEN, NEOI WADA             | 08:53 | 15-19 | V 4    | GOOD! LAYUP by GALDEIRA,LIA [PNT]     |
| GOOD! LAYUP by GRAY,RESHANDA [FB/PNT]  | 08:46 | 15-19 | V 4    | GOOD: EXTOR BY GALDERINA, EIA [FINT]  |
| ASSIST by BOYD, BRITTANY               | 08:46 | 13-21 | VO     |                                       |
| ASSIST by BOTD, BRITTAINT              | 08:37 |       |        | MICCED ODTD by DDECLEY TIA            |
| DEDOLIND (DEE) by DOVD DRITTANY        |       |       |        | MISSED 3PTR by PRESLEY,TIA            |
| REBOUND (DEF) by BOYD,BRITTANY         | 08:37 |       |        |                                       |
| TIMEOUT 30SEC                          | 08:32 |       |        | CLID IN COOKS MADIALI                 |
|                                        | 08:32 |       |        | SUB IN: COOKS,MARIAH                  |
| TURNOVER L. ORAY REQUANTS              | 08:32 |       |        | SUB OUT: BROWN,LOUISE                 |
| TURNOVER by GRAY, RESHANDA             | 08:11 |       |        |                                       |
|                                        | 08:11 |       |        | STEAL by GALDEIRA,LIA                 |
|                                        | 08:11 |       |        | TURNOVER by GALDEIRA,LIA              |
| TURNOVER by BOYD,BRITTANY              | 08:06 |       |        |                                       |
|                                        | 07:52 |       |        | MISSED 3PTR by GALDEIRA,LIA           |
| REBOUND (DEF) by GREEN, GABBY          | 07:52 |       |        |                                       |
| TURNOVER by COWLING,MIKAYLA            | 07:41 |       |        |                                       |
|                                        | 07:41 |       |        | TIMEOUT MEDIA                         |
|                                        | 07:30 | 17-21 | V 4    | GOOD! LAYUP by COOKS,MARIAH [PNT]     |
| GOOD! JUMPER by HARTMAN, JUSTINE [PNT] | 07:13 | 17-23 | V 6    |                                       |
| ASSIST by COWLING,MIKAYLA              | 07:13 |       |        |                                       |
|                                        | 06:53 |       |        | MISSED JUMPER by DHEENSAW, SHALIE     |
| REBOUND (DEF) by BOYD,BRITTANY         | 06:53 |       |        |                                       |
| MISSED 3PTR by COWLING,MIKAYLA         | 06:43 |       |        |                                       |
|                                        | 06:43 |       |        | REBOUND (DEF) by GALDEIRA,LIA         |
|                                        | 06:35 |       |        | MISSED 3PTR by GALDEIRA,LIA           |
| REBOUND (DEF) by BOYD, BRITTANY        | 06:35 |       |        |                                       |
| TURNOVER by HARTMAN, JUSTINE           | 06:05 |       |        |                                       |
|                                        | 06:03 |       |        | STEAL by GALDEIRA,LIA                 |
|                                        | 05:59 |       |        | MISSED 3PTR by COOKS, MARIAH          |
| REBOUND (DEF) by GRAY, RESHANDA        | 05:59 |       |        |                                       |
| MISSED JUMPER by HARTMAN, JUSTINE      | 05:47 |       |        |                                       |
|                                        | 05:47 |       |        | REBOUND (DEF) by PRESLEY,TIA          |
|                                        | 05:37 |       |        | MISSED JUMPER by PRESLEY, TIA         |
|                                        | 05:37 |       |        | REBOUND (OFF) by COOKS,MARIAH         |
|                                        | 05:32 | 19-23 | V 4    | GOOD! LAYUP by COOKS,MARIAH [PNT]     |
| TIMEOUT 30SEC                          | 05:29 |       |        |                                       |
| SUB OUT: GRAY,RESHANDA                 | 05:29 |       |        |                                       |
| SUB OUT: BOYD, BRITTANY                | 05:29 |       |        |                                       |
| ,                                      | 555   |       |        |                                       |

| VISITORS: California                       | Time  | Score | Margin | HOME: Washington State                   |
|--------------------------------------------|-------|-------|--------|------------------------------------------|
| SUB OUT: COWLING,MIKAYLA                   | 05:29 |       | -      | <u> </u>                                 |
| SUB OUT: GREEN,GABBY                       | 05:29 |       |        |                                          |
| SUB OUT: HARTMAN, JUSTINE                  | 05:29 |       |        |                                          |
|                                            | 05:29 |       |        | SUB IN: PAVLOPOULOU,PINELOPI             |
|                                            | 05:29 |       |        | SUB IN: WILLIAMSON, ALEXAS               |
|                                            | 05:29 |       |        | SUB IN: KMETOVSKA,IVANA                  |
|                                            | 05:29 |       |        | SUB OUT: DHEENSAW,SHALIE                 |
|                                            | 05:29 |       |        | SUB OUT: AWA, DAWNYELLE                  |
|                                            | 05:29 |       |        | SUB OUT: COOKS,MARIAH                    |
| SUB IN: HARTMAN, JUSTINE                   | 05:28 |       |        |                                          |
| SUB IN: COWLING, MIKAYLA                   | 05:28 |       |        |                                          |
| SUB IN: BOYD,BRITTANY                      | 05:28 |       |        |                                          |
| SUB IN: DAVIDSON,PENINA                    | 05:28 |       |        |                                          |
| SUB IN: JEFFLO,MERCEDES                    | 05:28 |       |        |                                          |
| GOOD! LAYUP by COWLING,MIKAYLA [PNT]       | 05:24 | 19-25 | V 6    |                                          |
|                                            | 05:18 |       |        | SUB IN: EDMONDSON, TAYLOR                |
|                                            | 05:18 |       |        | SUB IN: COOKS,MARIAH                     |
|                                            | 05:18 |       |        | SUB OUT: PAVLOPOULOU, PINELOPI           |
|                                            | 05:18 |       |        | SUB OUT: PRESLEY,TIA                     |
|                                            | 05:18 |       |        | SUB OUT: KMETOVSKA,IVANA                 |
|                                            | 05:17 |       |        | MISSED JUMPER by KMETOVSKA,IVANA         |
| REBOUND (DEF) by BOYD,BRITTANY             | 05:17 |       |        | , , , , , , , , , , , , , , , , , , , ,  |
| GOOD! LAYUP by BOYD,BRITTANY [PNT]         | 05:16 | 19-27 | V 8    |                                          |
| , , , , , , , , , , , , , , , , , , ,      | 05:16 | -     | -      | SUB IN: PRESLEY,TIA                      |
|                                            | 05:16 |       |        | SUB IN: KMETOVSKA,IVANA                  |
|                                            | 05:16 |       |        | SUB IN: PAVLOPOULOU, PINELOPI            |
|                                            | 05:16 |       |        | SUB OUT: GALDEIRA,LIA                    |
|                                            | 05:16 |       |        | SUB OUT: WILLIAMSON, ALEXAS              |
|                                            | 04:34 |       |        | MISSED 3PTR by EDMONDSON,TAYLOR          |
| REBOUND (DEF) by TEAM                      | 04:34 |       |        |                                          |
|                                            | 04:28 |       |        | FOUL by KMETOVSKA,IVANA                  |
|                                            | 04:26 |       |        | SUB IN: BROWN,LOUISE                     |
|                                            | 04:26 |       |        | SUB OUT: COOKS,MARIAH                    |
| TURNOVER by BOYD,BRITTANY                  | 04:12 |       |        |                                          |
| 101111012110, 2012,2111111111              | 04:06 | 22-27 | V 5    | GOOD! 3PTR by PAVLOPOULOU,PINELOPI       |
|                                            | 04:06 |       | , 0    | ASSIST by EDMONDSON,TAYLOR               |
| GOOD! LAYUP by COWLING,MIKAYLA [PNT]       | 03:44 | 22-29 | V 7    | Addier by Edmontadon, IATEON             |
| ASSIST by BOYD,BRITTANY                    | 03:44 |       | • ,    |                                          |
| 7.66.6.7.2 <b>,</b> 26.7.2, 27.11.11.11.11 | 03:16 |       |        | MISSED JUMPER by KMETOVSKA,IVANA         |
| REBOUND (DEF) by JEFFLO,MERCEDES           | 03:16 |       |        | micold dominantly name to rotat, in a to |
| TURNOVER by JEFFLO, MERCEDES               | 02:56 |       |        |                                          |
| TOTAL VERT SI DEL LEGIMENTO EBEE           | 02:55 |       |        | STEAL by PAVLOPOULOU,PINELOPI            |
|                                            | 02:49 | 25-29 | V 4    | GOOD! 3PTR by EDMONDSON,TAYLOR           |
|                                            | 02:49 | 20 20 | • •    | ASSIST by PAVLOPOULOU,PINELOPI           |
| TIMEOUT MEDIA                              | 02:45 |       |        | 7,00,01 by 1,7,00,00 00,000,1 11,000,1   |
| SUB IN: GREEN,GABBY                        | 02:45 |       |        |                                          |
| SUB IN: GRAY, RESHANDA                     | 02:45 |       |        |                                          |
| SUB OUT: HARTMAN, JUSTINE                  | 02:45 |       |        |                                          |
| SUB OUT: DAVIDSON,PENINA                   | 02:45 |       |        |                                          |
| 300 001. DAVIDSON,FEININA                  | 02:45 |       |        | SUB IN: GALDEIRA,LIA                     |
|                                            | 02:45 |       |        | SUB IN: AWA,DAWNYELLE                    |
|                                            |       |       |        |                                          |
|                                            | 02:45 |       |        | SUB IN: DHEENSAW,SHALIE                  |