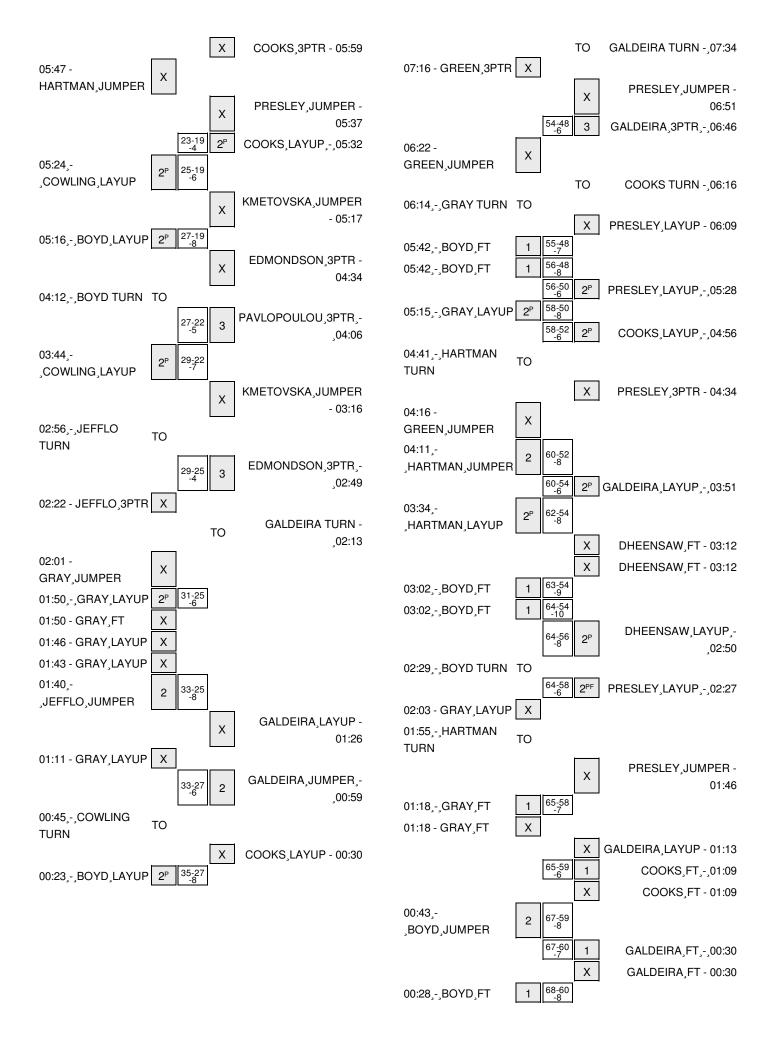

| VISITORS: California                   | Time  | Score | Margin | HOME: Washington State                |
|----------------------------------------|-------|-------|--------|---------------------------------------|
| MISSED LAYUP by JEFFLO,MERCEDES        | 10:19 |       |        |                                       |
|                                        | 10:19 |       |        | BLOCK by BROWN,LOUISE                 |
|                                        | 10:16 |       |        | REBOUND (DEF) by EDMONDSON,TAYLOR     |
|                                        | 10:06 | 13-14 | V 1    | GOOD! LAYUP by DHEENSAW, SHALIE [PNT] |
| MISSED 3PTR by JEFFLO,MERCEDES         | 09:57 |       |        |                                       |
| REBOUND (OFF) by GRAY, RESHANDA        | 09:57 |       |        |                                       |
| GOOD! 3PTR by GREEN,GABBY              | 09:37 | 13-17 | V 4    |                                       |
| ASSIST by BOYD,BRITTANY                | 09:37 |       |        |                                       |
| •                                      | 09:23 |       |        | TURNOVER by TEAM                      |
| SUB IN: HARTMAN, JUSTINE               | 09:23 |       |        | ,                                     |
| SUB OUT: JEFFLO, MERCEDES              | 09:23 |       |        |                                       |
| 000 00 110211 20,11211022 20           | 09:23 |       |        | SUB IN: PRESLEY,TIA                   |
|                                        | 09:23 |       |        | SUB OUT: EDMONDSON,TAYLOR             |
| GOOD! LAYUP by COWLING,MIKAYLA [PNT]   | 09:05 | 13-19 | V 6    | OOD GOT. EDIMONDOGN, INTEGR           |
| ASSIST by GRAY, RESHANDA               | 09:05 | 10 10 | • •    |                                       |
| NOOIOT BY GIVEN, NEOI WADA             | 08:53 | 15-19 | V 4    | GOOD! LAYUP by GALDEIRA,LIA [PNT]     |
| GOOD! LAYUP by GRAY,RESHANDA [FB/PNT]  | 08:46 | 15-19 | V 4    | GOOD: EXTOR BY GALDERINA, EIA [FINT]  |
| ASSIST by BOYD, BRITTANY               | 08:46 | 13-21 | VO     |                                       |
| ASSIST by BOTD, BRITTAINT              | 08:37 |       |        | MICCED ODTD by DDECLEY TIA            |
| DEDOLIND (DEE) by DOVD DRITTANY        |       |       |        | MISSED 3PTR by PRESLEY,TIA            |
| REBOUND (DEF) by BOYD,BRITTANY         | 08:37 |       |        |                                       |
| TIMEOUT 30SEC                          | 08:32 |       |        | CLID IN COOKS MADIALI                 |
|                                        | 08:32 |       |        | SUB IN: COOKS,MARIAH                  |
| TURNOVER L. ORAY REQUANTS              | 08:32 |       |        | SUB OUT: BROWN,LOUISE                 |
| TURNOVER by GRAY, RESHANDA             | 08:11 |       |        |                                       |
|                                        | 08:11 |       |        | STEAL by GALDEIRA,LIA                 |
|                                        | 08:11 |       |        | TURNOVER by GALDEIRA,LIA              |
| TURNOVER by BOYD,BRITTANY              | 08:06 |       |        |                                       |
|                                        | 07:52 |       |        | MISSED 3PTR by GALDEIRA,LIA           |
| REBOUND (DEF) by GREEN, GABBY          | 07:52 |       |        |                                       |
| TURNOVER by COWLING,MIKAYLA            | 07:41 |       |        |                                       |
|                                        | 07:41 |       |        | TIMEOUT MEDIA                         |
|                                        | 07:30 | 17-21 | V 4    | GOOD! LAYUP by COOKS,MARIAH [PNT]     |
| GOOD! JUMPER by HARTMAN, JUSTINE [PNT] | 07:13 | 17-23 | V 6    |                                       |
| ASSIST by COWLING,MIKAYLA              | 07:13 |       |        |                                       |
|                                        | 06:53 |       |        | MISSED JUMPER by DHEENSAW, SHALIE     |
| REBOUND (DEF) by BOYD,BRITTANY         | 06:53 |       |        |                                       |
| MISSED 3PTR by COWLING,MIKAYLA         | 06:43 |       |        |                                       |
|                                        | 06:43 |       |        | REBOUND (DEF) by GALDEIRA,LIA         |
|                                        | 06:35 |       |        | MISSED 3PTR by GALDEIRA,LIA           |
| REBOUND (DEF) by BOYD, BRITTANY        | 06:35 |       |        |                                       |
| TURNOVER by HARTMAN, JUSTINE           | 06:05 |       |        |                                       |
|                                        | 06:03 |       |        | STEAL by GALDEIRA,LIA                 |
|                                        | 05:59 |       |        | MISSED 3PTR by COOKS, MARIAH          |
| REBOUND (DEF) by GRAY, RESHANDA        | 05:59 |       |        |                                       |
| MISSED JUMPER by HARTMAN, JUSTINE      | 05:47 |       |        |                                       |
|                                        | 05:47 |       |        | REBOUND (DEF) by PRESLEY,TIA          |
|                                        | 05:37 |       |        | MISSED JUMPER by PRESLEY, TIA         |
|                                        | 05:37 |       |        | REBOUND (OFF) by COOKS,MARIAH         |
|                                        | 05:32 | 19-23 | V 4    | GOOD! LAYUP by COOKS,MARIAH [PNT]     |
| TIMEOUT 30SEC                          | 05:29 |       |        |                                       |
| SUB OUT: GRAY,RESHANDA                 | 05:29 |       |        |                                       |
| SUB OUT: BOYD, BRITTANY                | 05:29 |       |        |                                       |
| ,                                      | 555   |       |        |                                       |

| VISITORS: California                       | Time  | Score | Margin | HOME: Washington State                   |
|--------------------------------------------|-------|-------|--------|------------------------------------------|
| SUB OUT: COWLING,MIKAYLA                   | 05:29 |       | -      | <u> </u>                                 |
| SUB OUT: GREEN,GABBY                       | 05:29 |       |        |                                          |
| SUB OUT: HARTMAN, JUSTINE                  | 05:29 |       |        |                                          |
|                                            | 05:29 |       |        | SUB IN: PAVLOPOULOU,PINELOPI             |
|                                            | 05:29 |       |        | SUB IN: WILLIAMSON, ALEXAS               |
|                                            | 05:29 |       |        | SUB IN: KMETOVSKA,IVANA                  |
|                                            | 05:29 |       |        | SUB OUT: DHEENSAW,SHALIE                 |
|                                            | 05:29 |       |        | SUB OUT: AWA, DAWNYELLE                  |
|                                            | 05:29 |       |        | SUB OUT: COOKS,MARIAH                    |
| SUB IN: HARTMAN, JUSTINE                   | 05:28 |       |        |                                          |
| SUB IN: COWLING, MIKAYLA                   | 05:28 |       |        |                                          |
| SUB IN: BOYD,BRITTANY                      | 05:28 |       |        |                                          |
| SUB IN: DAVIDSON,PENINA                    | 05:28 |       |        |                                          |
| SUB IN: JEFFLO,MERCEDES                    | 05:28 |       |        |                                          |
| GOOD! LAYUP by COWLING,MIKAYLA [PNT]       | 05:24 | 19-25 | V 6    |                                          |
|                                            | 05:18 |       |        | SUB IN: EDMONDSON, TAYLOR                |
|                                            | 05:18 |       |        | SUB IN: COOKS,MARIAH                     |
|                                            | 05:18 |       |        | SUB OUT: PAVLOPOULOU, PINELOPI           |
|                                            | 05:18 |       |        | SUB OUT: PRESLEY,TIA                     |
|                                            | 05:18 |       |        | SUB OUT: KMETOVSKA,IVANA                 |
|                                            | 05:17 |       |        | MISSED JUMPER by KMETOVSKA,IVANA         |
| REBOUND (DEF) by BOYD,BRITTANY             | 05:17 |       |        | , , , , , , , , , , , , , , , , , , , ,  |
| GOOD! LAYUP by BOYD,BRITTANY [PNT]         | 05:16 | 19-27 | V 8    |                                          |
| , , , , , , , , , , , , , , , , , , ,      | 05:16 | -     | -      | SUB IN: PRESLEY,TIA                      |
|                                            | 05:16 |       |        | SUB IN: KMETOVSKA,IVANA                  |
|                                            | 05:16 |       |        | SUB IN: PAVLOPOULOU, PINELOPI            |
|                                            | 05:16 |       |        | SUB OUT: GALDEIRA,LIA                    |
|                                            | 05:16 |       |        | SUB OUT: WILLIAMSON, ALEXAS              |
|                                            | 04:34 |       |        | MISSED 3PTR by EDMONDSON,TAYLOR          |
| REBOUND (DEF) by TEAM                      | 04:34 |       |        |                                          |
|                                            | 04:28 |       |        | FOUL by KMETOVSKA,IVANA                  |
|                                            | 04:26 |       |        | SUB IN: BROWN,LOUISE                     |
|                                            | 04:26 |       |        | SUB OUT: COOKS,MARIAH                    |
| TURNOVER by BOYD,BRITTANY                  | 04:12 |       |        |                                          |
| 101111012110, 2012,2111111111              | 04:06 | 22-27 | V 5    | GOOD! 3PTR by PAVLOPOULOU,PINELOPI       |
|                                            | 04:06 |       | , 0    | ASSIST by EDMONDSON,TAYLOR               |
| GOOD! LAYUP by COWLING,MIKAYLA [PNT]       | 03:44 | 22-29 | V 7    | Addier by Edmontadon, IATEON             |
| ASSIST by BOYD,BRITTANY                    | 03:44 |       | • ,    |                                          |
| 7.66.6.7.2 <b>,</b> 26.7.2, 27.11.11.11.11 | 03:16 |       |        | MISSED JUMPER by KMETOVSKA,IVANA         |
| REBOUND (DEF) by JEFFLO,MERCEDES           | 03:16 |       |        | micold dominantly name to rotat, in a to |
| TURNOVER by JEFFLO, MERCEDES               | 02:56 |       |        |                                          |
| TOTAL VERT SI DEL LEGIMENTO EBEE           | 02:55 |       |        | STEAL by PAVLOPOULOU,PINELOPI            |
|                                            | 02:49 | 25-29 | V 4    | GOOD! 3PTR by EDMONDSON,TAYLOR           |
|                                            | 02:49 | 20 20 | • •    | ASSIST by PAVLOPOULOU,PINELOPI           |
| TIMEOUT MEDIA                              | 02:45 |       |        | 7,00,01 by 1,7,00,00 00,000,1 11,000,1   |
| SUB IN: GREEN,GABBY                        | 02:45 |       |        |                                          |
| SUB IN: GRAY, RESHANDA                     | 02:45 |       |        |                                          |
| SUB OUT: HARTMAN, JUSTINE                  | 02:45 |       |        |                                          |
| SUB OUT: DAVIDSON,PENINA                   | 02:45 |       |        |                                          |
| 300 001. DAVIDSON,FEININA                  | 02:45 |       |        | SUB IN: GALDEIRA,LIA                     |
|                                            | 02:45 |       |        | SUB IN: AWA,DAWNYELLE                    |
|                                            |       |       |        |                                          |
|                                            | 02:45 |       |        | SUB IN: DHEENSAW,SHALIE                  |