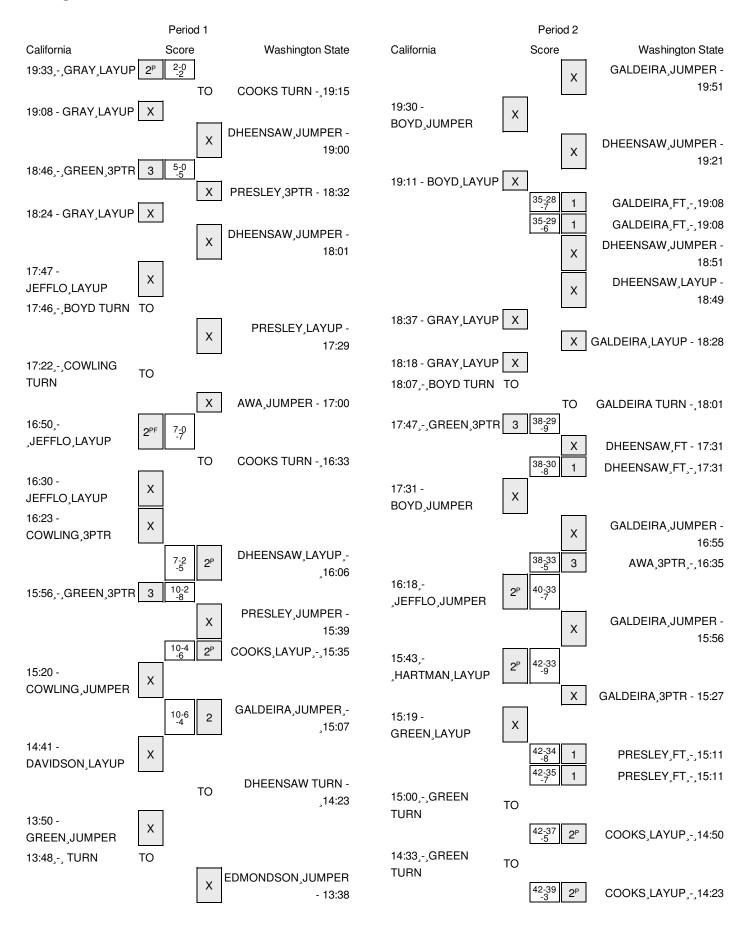

# California vs Washington State 1/9/2015; 5:00 p.m. at Pullman, Wash. (Beasley Coliseum) Period 1 Play-By-Play

| VISITORS: California                     | Time  | Score | Margin | HOME: Washington State               |
|------------------------------------------|-------|-------|--------|--------------------------------------|
| GOOD! LAYUP by GRAY,RESHANDA [PNT]       | 19:33 | 0-2   | V 2    |                                      |
| ASSIST by GREEN,GABBY                    | 19:33 |       |        |                                      |
|                                          | 19:15 |       |        | TURNOVER by COOKS, MARIAH            |
| STEAL by GREEN, GABBY                    | 19:14 |       |        |                                      |
| MISSED LAYUP by GRAY, RESHANDA           | 19:08 |       |        |                                      |
|                                          | 19:08 |       |        | REBOUND (DEF) by PRESLEY, TIA        |
|                                          | 19:00 |       |        | MISSED JUMPER by DHEENSAW, SHALIE    |
| REBOUND (DEF) by BOYD, BRITTANY          | 19:00 |       |        |                                      |
| GOOD! 3PTR by GREEN,GABBY                | 18:46 | 0-5   | V 5    |                                      |
| ASSIST by GRAY, RESHANDA                 | 18:46 |       |        |                                      |
|                                          | 18:32 |       |        | MISSED 3PTR by PRESLEY,TIA           |
| REBOUND (DEF) by BOYD, BRITTANY          | 18:32 |       |        |                                      |
| MISSED LAYUP by GRAY,RESHANDA            | 18:24 |       |        |                                      |
|                                          | 18:24 |       |        | REBOUND (DEF) by COOKS, MARIAH       |
| FOUL by GRAY, RESHANDA                   | 18:22 |       |        |                                      |
|                                          | 18:01 |       |        | MISSED JUMPER by DHEENSAW, SHALIE    |
| REBOUND (DEF) by GRAY, RESHANDA          | 18:01 |       |        |                                      |
| MISSED LAYUP by JEFFLO, MERCEDES         | 17:47 |       |        |                                      |
|                                          | 17:47 |       |        | BLOCK by COOKS,MARIAH                |
| REBOUND (OFF) by TEAM                    | 17:47 |       |        |                                      |
| TURNOVER by BOYD, BRITTANY               | 17:46 |       |        |                                      |
|                                          | 17:45 |       |        | STEAL by GALDEIRA,LIA                |
|                                          | 17:29 |       |        | MISSED LAYUP by PRESLEY, TIA         |
| REBOUND (DEF) by GRAY, RESHANDA          | 17:29 |       |        |                                      |
| TURNOVER by COWLING,MIKAYLA              | 17:22 |       |        |                                      |
|                                          | 17:00 |       |        | MISSED JUMPER by AWA, DAWNYELLE      |
| REBOUND (DEF) by GRAY, RESHANDA          | 17:00 |       |        |                                      |
| GOOD! LAYUP by JEFFLO, MERCEDES [FB/PNT] | 16:50 | 0-7   | V 7    |                                      |
| SUB IN: DAVIDSON,PENINA                  | 16:40 |       |        |                                      |
| SUB OUT: GRAY,RESHANDA                   | 16:40 |       |        |                                      |
|                                          | 16:33 |       |        | TURNOVER by COOKS,MARIAH             |
| STEAL by JEFFLO, MERCEDES                | 16:32 |       |        |                                      |
| MISSED LAYUP by JEFFLO, MERCEDES         | 16:30 |       |        |                                      |
| REBOUND (OFF) by TEAM                    | 16:30 |       |        |                                      |
| MISSED 3PTR by COWLING,MIKAYLA           | 16:23 |       |        |                                      |
|                                          | 16:23 |       |        | REBOUND (DEF) by PRESLEY,TIA         |
|                                          | 16:06 | 2-7   | V 5    | GOOD! LAYUP by DHEENSAW,SHALIE [PNT] |
| GOOD! 3PTR by GREEN,GABBY                | 15:56 | 2-10  | V 8    |                                      |
| ASSIST by DAVIDSON,PENINA                | 15:56 |       |        |                                      |
|                                          | 15:39 |       |        | MISSED JUMPER by PRESLEY, TIA        |
|                                          | 15:39 |       |        | REBOUND (OFF) by COOKS, MARIAH       |
|                                          | 15:35 | 4-10  | V 6    | GOOD! LAYUP by COOKS,MARIAH [PNT]    |
| MISSED JUMPER by COWLING, MIKAYLA        | 15:20 |       |        |                                      |
|                                          | 15:20 |       |        | REBOUND (DEF) by COOKS,MARIAH        |
|                                          | 15:07 | 6-10  | V 4    | GOOD! JUMPER by GALDEIRA,LIA         |
| MISSED LAYUP by DAVIDSON,PENINA          | 14:41 |       |        |                                      |
|                                          | 14:41 |       |        | REBOUND (DEF) by COOKS,MARIAH        |

| VISITORS: California                 | Time  | Score | Margin | HOME: Washington State                 |
|--------------------------------------|-------|-------|--------|----------------------------------------|
|                                      | 14:23 |       |        | TURNOVER by DHEENSAW,SHALIE            |
| STEAL by COWLING,MIKAYLA             | 14:22 |       |        |                                        |
|                                      | 14:19 |       |        | FOUL by GALDEIRA,LIA                   |
| TIMEOUT MEDIA                        | 14:19 |       |        |                                        |
| SUB IN: GRAY, RESHANDA               | 14:19 |       |        |                                        |
| SUB OUT: COWLING,MIKAYLA             | 14:19 |       |        |                                        |
|                                      | 14:19 |       |        | SUB IN: PAVLOPOULOU, PINELOPI          |
|                                      | 14:19 |       |        | SUB IN: EDMONDSON, TAYLOR              |
|                                      | 14:19 |       |        | SUB IN: KMETOVSKA,IVANA                |
|                                      | 14:19 |       |        | SUB IN: BROWN,LOUISE                   |
|                                      | 14:19 |       |        | SUB OUT: GALDEIRA,LIA                  |
|                                      | 14:19 |       |        | SUB OUT: AWA, DAWNYELLE                |
|                                      | 14:19 |       |        | SUB OUT: DHEENSAW,SHALIE               |
|                                      | 14:19 |       |        | SUB OUT: COOKS,MARIAH                  |
| MISSED JUMPER by GREEN, GABBY        | 13:50 |       |        |                                        |
| REBOUND (OFF) by GRAY, RESHANDA      | 13:50 |       |        |                                        |
| TURNOVER by TEAM                     | 13:48 |       |        |                                        |
|                                      | 13:38 |       |        | MISSED JUMPER by EDMONDSON, TAYLOR     |
|                                      | 13:38 |       |        | REBOUND (OFF) by PAVLOPOULOU, PINELOPI |
| FOUL by BOYD,BRITTANY                | 13:34 |       |        |                                        |
|                                      | 13:25 | 8-10  | V 2    | GOOD! LAYUP by PRESLEY,TIA [PNT]       |
|                                      | 13:16 |       |        | FOUL by BROWN,LOUISE                   |
| GOOD! LAYUP by JEFFLO,MERCEDES [PNT] | 13:14 | 8-12  | V 4    |                                        |
|                                      | 12:53 | 11-12 | V 1    | GOOD! 3PTR by EDMONDSON,TAYLOR         |
|                                      | 12:53 |       |        | ASSIST by KMETOVSKA,IVANA              |
| MISSED 3PTR by GREEN,GABBY           | 12:26 |       |        | •                                      |
| REBOUND (OFF) by GRAY, RESHANDA      | 12:26 |       |        |                                        |
| TURNOVER by GRAY, RESHANDA           | 12:20 |       |        |                                        |
| SUB IN: COWLING,MIKAYLA              | 12:20 |       |        |                                        |
| SUB OUT: DAVIDSON,PENINA             | 12:20 |       |        |                                        |
|                                      | 12:20 |       |        | SUB IN: DHEENSAW,SHALIE                |
|                                      | 12:20 |       |        | SUB IN: GALDEIRA,LIA                   |
|                                      | 12:20 |       |        | SUB OUT: PRESLEY,TIA                   |
|                                      | 12:20 |       |        | SUB OUT: KMETOVSKA,IVANA               |
| FOUL by BOYD, BRITTANY               | 12:14 |       |        |                                        |
|                                      | 11:59 |       |        | MISSED JUMPER by GALDEIRA,LIA          |
| REBOUND (DEF) by COWLING,MIKAYLA     | 11:59 |       |        |                                        |
| GOOD! LAYUP by GRAY,RESHANDA [PNT]   | 11:46 | 11-14 | V 3    |                                        |
| ASSIST by COWLING,MIKAYLA            | 11:46 |       |        |                                        |
|                                      | 11:19 |       |        | MISSED LAYUP by GALDEIRA,LIA           |
|                                      | 11:19 |       |        | REBOUND (OFF) by TEAM                  |
|                                      | 11:18 |       |        | TIMEOUT MEDIA                          |
|                                      | 11:18 |       |        | SUB IN: AWA,DAWNYELLE                  |
|                                      | 11:18 |       |        | SUB OUT: PAVLOPOULOU, PINELOPI         |
|                                      | 11:17 |       |        | MISSED JUMPER by GALDEIRA,LIA          |
| REBOUND (DEF) by BOYD, BRITTANY      | 11:17 |       |        |                                        |
| MISSED LAYUP by BOYD,BRITTANY        | 11:04 |       |        |                                        |
| REBOUND (OFF) by COWLING, MIKAYLA    | 11:04 |       |        |                                        |
| MISSED LAYUP by COWLING,MIKAYLA      | 11:00 |       |        |                                        |
|                                      | 11:00 |       |        | REBOUND (DEF) by DHEENSAW, SHALIE      |
|                                      | 10:45 |       |        | MISSED LAYUP by EDMONDSON,TAYLOR       |
| REBOUND (DEF) by GRAY,RESHANDA       | 10:45 |       |        |                                        |

| VISITORS: California                   | Time  | Score | Margin | HOME: Washington State                |
|----------------------------------------|-------|-------|--------|---------------------------------------|
| MISSED LAYUP by JEFFLO,MERCEDES        | 10:19 |       |        |                                       |
|                                        | 10:19 |       |        | BLOCK by BROWN,LOUISE                 |
|                                        | 10:16 |       |        | REBOUND (DEF) by EDMONDSON,TAYLOR     |
|                                        | 10:06 | 13-14 | V 1    | GOOD! LAYUP by DHEENSAW, SHALIE [PNT] |
| MISSED 3PTR by JEFFLO,MERCEDES         | 09:57 |       |        |                                       |
| REBOUND (OFF) by GRAY, RESHANDA        | 09:57 |       |        |                                       |
| GOOD! 3PTR by GREEN,GABBY              | 09:37 | 13-17 | V 4    |                                       |
| ASSIST by BOYD,BRITTANY                | 09:37 |       |        |                                       |
| •                                      | 09:23 |       |        | TURNOVER by TEAM                      |
| SUB IN: HARTMAN, JUSTINE               | 09:23 |       |        | ,                                     |
| SUB OUT: JEFFLO, MERCEDES              | 09:23 |       |        |                                       |
| 000 00 110211 20,11211022 20           | 09:23 |       |        | SUB IN: PRESLEY,TIA                   |
|                                        | 09:23 |       |        | SUB OUT: EDMONDSON,TAYLOR             |
| GOOD! LAYUP by COWLING,MIKAYLA [PNT]   | 09:05 | 13-19 | V 6    | OOD GOT. EDIMONDOGN, INTEGR           |
| ASSIST by GRAY, RESHANDA               | 09:05 | 10 10 | • •    |                                       |
| NOOIOT BY GIVEN, NEOI WADA             | 08:53 | 15-19 | V 4    | GOOD! LAYUP by GALDEIRA,LIA [PNT]     |
| GOOD! LAYUP by GRAY,RESHANDA [FB/PNT]  | 08:46 | 15-19 | V 4    | GOOD: EXTOR BY GALDERINA, EIA [FINT]  |
| ASSIST by BOYD, BRITTANY               | 08:46 | 13-21 | VO     |                                       |
| ASSIST by BOTD, BRITTAINT              | 08:37 |       |        | MICCED ODTD by DDECLEY TIA            |
| DEDOLIND (DEE) by DOVD DRITTANY        |       |       |        | MISSED 3PTR by PRESLEY,TIA            |
| REBOUND (DEF) by BOYD,BRITTANY         | 08:37 |       |        |                                       |
| TIMEOUT 30SEC                          | 08:32 |       |        | CLID IN COOKS MADIALI                 |
|                                        | 08:32 |       |        | SUB IN: COOKS,MARIAH                  |
| TURNOVER L. ORAY REQUANTS              | 08:32 |       |        | SUB OUT: BROWN,LOUISE                 |
| TURNOVER by GRAY, RESHANDA             | 08:11 |       |        |                                       |
|                                        | 08:11 |       |        | STEAL by GALDEIRA,LIA                 |
|                                        | 08:11 |       |        | TURNOVER by GALDEIRA,LIA              |
| TURNOVER by BOYD,BRITTANY              | 08:06 |       |        |                                       |
|                                        | 07:52 |       |        | MISSED 3PTR by GALDEIRA,LIA           |
| REBOUND (DEF) by GREEN, GABBY          | 07:52 |       |        |                                       |
| TURNOVER by COWLING,MIKAYLA            | 07:41 |       |        |                                       |
|                                        | 07:41 |       |        | TIMEOUT MEDIA                         |
|                                        | 07:30 | 17-21 | V 4    | GOOD! LAYUP by COOKS,MARIAH [PNT]     |
| GOOD! JUMPER by HARTMAN, JUSTINE [PNT] | 07:13 | 17-23 | V 6    |                                       |
| ASSIST by COWLING,MIKAYLA              | 07:13 |       |        |                                       |
|                                        | 06:53 |       |        | MISSED JUMPER by DHEENSAW, SHALIE     |
| REBOUND (DEF) by BOYD,BRITTANY         | 06:53 |       |        |                                       |
| MISSED 3PTR by COWLING,MIKAYLA         | 06:43 |       |        |                                       |
|                                        | 06:43 |       |        | REBOUND (DEF) by GALDEIRA,LIA         |
|                                        | 06:35 |       |        | MISSED 3PTR by GALDEIRA,LIA           |
| REBOUND (DEF) by BOYD, BRITTANY        | 06:35 |       |        |                                       |
| TURNOVER by HARTMAN, JUSTINE           | 06:05 |       |        |                                       |
|                                        | 06:03 |       |        | STEAL by GALDEIRA,LIA                 |
|                                        | 05:59 |       |        | MISSED 3PTR by COOKS, MARIAH          |
| REBOUND (DEF) by GRAY, RESHANDA        | 05:59 |       |        |                                       |
| MISSED JUMPER by HARTMAN, JUSTINE      | 05:47 |       |        |                                       |
|                                        | 05:47 |       |        | REBOUND (DEF) by PRESLEY,TIA          |
|                                        | 05:37 |       |        | MISSED JUMPER by PRESLEY, TIA         |
|                                        | 05:37 |       |        | REBOUND (OFF) by COOKS,MARIAH         |
|                                        | 05:32 | 19-23 | V 4    | GOOD! LAYUP by COOKS,MARIAH [PNT]     |
| TIMEOUT 30SEC                          | 05:29 |       |        |                                       |
| SUB OUT: GRAY,RESHANDA                 | 05:29 |       |        |                                       |
| SUB OUT: BOYD, BRITTANY                | 05:29 |       |        |                                       |
| ,                                      | 555   |       |        |                                       |

| VISITORS: California                       | Time  | Score | Margin | HOME: Washington State                   |
|--------------------------------------------|-------|-------|--------|------------------------------------------|
| SUB OUT: COWLING,MIKAYLA                   | 05:29 |       | -      | <u> </u>                                 |
| SUB OUT: GREEN,GABBY                       | 05:29 |       |        |                                          |
| SUB OUT: HARTMAN, JUSTINE                  | 05:29 |       |        |                                          |
|                                            | 05:29 |       |        | SUB IN: PAVLOPOULOU,PINELOPI             |
|                                            | 05:29 |       |        | SUB IN: WILLIAMSON, ALEXAS               |
|                                            | 05:29 |       |        | SUB IN: KMETOVSKA,IVANA                  |
|                                            | 05:29 |       |        | SUB OUT: DHEENSAW,SHALIE                 |
|                                            | 05:29 |       |        | SUB OUT: AWA, DAWNYELLE                  |
|                                            | 05:29 |       |        | SUB OUT: COOKS,MARIAH                    |
| SUB IN: HARTMAN, JUSTINE                   | 05:28 |       |        |                                          |
| SUB IN: COWLING, MIKAYLA                   | 05:28 |       |        |                                          |
| SUB IN: BOYD,BRITTANY                      | 05:28 |       |        |                                          |
| SUB IN: DAVIDSON,PENINA                    | 05:28 |       |        |                                          |
| SUB IN: JEFFLO,MERCEDES                    | 05:28 |       |        |                                          |
| GOOD! LAYUP by COWLING,MIKAYLA [PNT]       | 05:24 | 19-25 | V 6    |                                          |
|                                            | 05:18 |       |        | SUB IN: EDMONDSON, TAYLOR                |
|                                            | 05:18 |       |        | SUB IN: COOKS,MARIAH                     |
|                                            | 05:18 |       |        | SUB OUT: PAVLOPOULOU, PINELOPI           |
|                                            | 05:18 |       |        | SUB OUT: PRESLEY,TIA                     |
|                                            | 05:18 |       |        | SUB OUT: KMETOVSKA,IVANA                 |
|                                            | 05:17 |       |        | MISSED JUMPER by KMETOVSKA,IVANA         |
| REBOUND (DEF) by BOYD,BRITTANY             | 05:17 |       |        | , , , , , , , , , , , , , , , , , , , ,  |
| GOOD! LAYUP by BOYD,BRITTANY [PNT]         | 05:16 | 19-27 | V 8    |                                          |
| , , , , , , , , , , , , , , , , , , ,      | 05:16 | -     | -      | SUB IN: PRESLEY,TIA                      |
|                                            | 05:16 |       |        | SUB IN: KMETOVSKA,IVANA                  |
|                                            | 05:16 |       |        | SUB IN: PAVLOPOULOU, PINELOPI            |
|                                            | 05:16 |       |        | SUB OUT: GALDEIRA,LIA                    |
|                                            | 05:16 |       |        | SUB OUT: WILLIAMSON, ALEXAS              |
|                                            | 04:34 |       |        | MISSED 3PTR by EDMONDSON,TAYLOR          |
| REBOUND (DEF) by TEAM                      | 04:34 |       |        |                                          |
|                                            | 04:28 |       |        | FOUL by KMETOVSKA,IVANA                  |
|                                            | 04:26 |       |        | SUB IN: BROWN,LOUISE                     |
|                                            | 04:26 |       |        | SUB OUT: COOKS,MARIAH                    |
| TURNOVER by BOYD,BRITTANY                  | 04:12 |       |        |                                          |
| 101111012110, 2012,2111111111              | 04:06 | 22-27 | V 5    | GOOD! 3PTR by PAVLOPOULOU,PINELOPI       |
|                                            | 04:06 |       | , 0    | ASSIST by EDMONDSON,TAYLOR               |
| GOOD! LAYUP by COWLING,MIKAYLA [PNT]       | 03:44 | 22-29 | V 7    | Addier by Edmontadon, IATEON             |
| ASSIST by BOYD,BRITTANY                    | 03:44 |       | • ,    |                                          |
| 7.66.6.7.2 <b>,</b> 26.7.2, 27.11.11.11.11 | 03:16 |       |        | MISSED JUMPER by KMETOVSKA,IVANA         |
| REBOUND (DEF) by JEFFLO,MERCEDES           | 03:16 |       |        | micold dominantly name to rotat, in a to |
| TURNOVER by JEFFLO, MERCEDES               | 02:56 |       |        |                                          |
| TOTAL VERT SI DEL LEGIMENTO EBEE           | 02:55 |       |        | STEAL by PAVLOPOULOU,PINELOPI            |
|                                            | 02:49 | 25-29 | V 4    | GOOD! 3PTR by EDMONDSON,TAYLOR           |
|                                            | 02:49 | 20 20 | • •    | ASSIST by PAVLOPOULOU,PINELOPI           |
| TIMEOUT MEDIA                              | 02:45 |       |        | 7,00,01 by 1,7,00,00 00,000,1 11,000,1   |
| SUB IN: GREEN,GABBY                        | 02:45 |       |        |                                          |
| SUB IN: GRAY, RESHANDA                     | 02:45 |       |        |                                          |
| SUB OUT: HARTMAN, JUSTINE                  | 02:45 |       |        |                                          |
| SUB OUT: DAVIDSON,PENINA                   | 02:45 |       |        |                                          |
| 300 001. DAVIDSON,FEININA                  | 02:45 |       |        | SUB IN: GALDEIRA,LIA                     |
|                                            | 02:45 |       |        | SUB IN: AWA,DAWNYELLE                    |
|                                            |       |       |        |                                          |
|                                            | 02:45 |       |        | SUB IN: DHEENSAW,SHALIE                  |