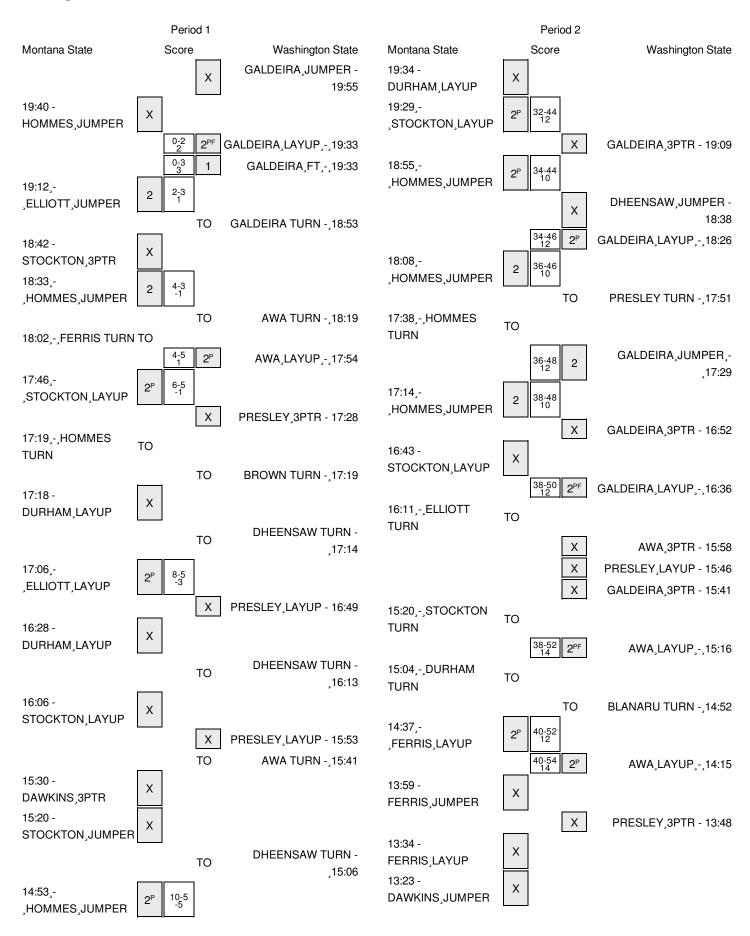

## Montana State vs Washington State 12/20/2014; 1:00 p.m. at Pullman, Wash. (Beasley Coliseum) Period 1 Play-By-Play

| VISITORS: Montana State               | Time  | Score | Margin | HOME: Washington State                 |
|---------------------------------------|-------|-------|--------|----------------------------------------|
|                                       | 19:55 |       |        | MISSED JUMPER by GALDEIRA,LIA          |
| REBOUND (DEF) by STOCKTON,LINDSAY     | 19:55 |       |        |                                        |
| MISSED JUMPER by HOMMES, JASMINE      | 19:40 |       |        |                                        |
|                                       | 19:40 |       |        | REBOUND (DEF) by DHEENSAW, SHALIE      |
|                                       | 19:33 | 2-0   | H 2    | GOOD! LAYUP by GALDEIRA,LIA [FB/PNT]   |
|                                       | 19:33 |       |        | ASSIST by AWA, DAWNYELLE               |
| FOUL by DAWKINS,ALEXA                 | 19:33 |       |        |                                        |
|                                       | 19:33 | 3-0   | H 3    | GOOD! FT by GALDEIRA,LIA               |
| GOOD! JUMPER by ELLIOTT, JACKIE       | 19:12 | 3-2   | H 1    |                                        |
|                                       | 18:53 |       |        | TURNOVER by GALDEIRA,LIA               |
| STEAL by STOCKTON, LINDSAY            | 18:50 |       |        |                                        |
|                                       | 18:47 |       |        | FOUL by COOKS,MARIAH                   |
| MISSED 3PTR by STOCKTON,LINDSAY       | 18:42 |       |        |                                        |
| REBOUND (OFF) by STOCKTON, LINDSAY    | 18:42 |       |        |                                        |
| GOOD! JUMPER by HOMMES, JASMINE       | 18:33 | 3-4   | V 1    |                                        |
| ASSIST by STOCKTON,LINDSAY            | 18:33 |       |        |                                        |
|                                       | 18:19 |       |        | TURNOVER by AWA, DAWNYELLE             |
| TURNOVER by FERRIS, PEYTON            | 18:02 |       |        |                                        |
|                                       | 18:00 |       |        | STEAL by GALDEIRA,LIA                  |
|                                       | 17:54 | 5-4   | H 1    | GOOD! LAYUP by AWA, DAWNYELLE [PNT]    |
| GOOD! LAYUP by STOCKTON,LINDSAY [PNT] | 17:46 | 5-6   | V 1    |                                        |
|                                       | 17:28 |       |        | MISSED 3PTR by PRESLEY,TIA             |
| REBOUND (DEF) by ELLIOTT, JACKIE      | 17:28 |       |        |                                        |
|                                       | 17:28 |       |        | SUB IN: BROWN,LOUISE                   |
|                                       | 17:28 |       |        | SUB OUT: COOKS,MARIAH                  |
| FOUL by HOMMES, JASMINE               | 17:19 |       |        |                                        |
| TURNOVER by HOMMES, JASMINE           | 17:19 |       |        |                                        |
|                                       | 17:19 |       |        | TURNOVER by BROWN,LOUISE               |
| MISSED LAYUP by DURHAM,KALLI          | 17:18 |       |        |                                        |
|                                       | 17:18 |       |        | REBOUND (DEF) by DHEENSAW, SHALIE      |
|                                       | 17:14 |       |        | TURNOVER by DHEENSAW, SHALIE           |
| STEAL by HOMMES, JASMINE              | 17:13 |       |        |                                        |
| GOOD! LAYUP by ELLIOTT, JACKIE [PNT]  | 17:06 | 5-8   | V 3    |                                        |
| ASSIST by STOCKTON,LINDSAY            | 17:06 |       |        |                                        |
|                                       | 16:49 |       |        | MISSED LAYUP by PRESLEY,TIA            |
| REBOUND (DEF) by TEAM                 | 16:49 |       |        |                                        |
|                                       | 16:42 |       |        | FOUL by PRESLEY,TIA                    |
| MISSED LAYUP by DURHAM,KALLI          | 16:28 |       |        |                                        |
|                                       | 16:28 |       |        | REBOUND (DEF) by DHEENSAW, SHALIE      |
|                                       | 16:13 |       |        | TURNOVER by DHEENSAW, SHALIE           |
| MISSED LAYUP by STOCKTON,LINDSAY      | 16:06 |       |        |                                        |
|                                       | 16:06 |       |        | REBOUND (DEF) by TEAM                  |
|                                       | 15:53 |       |        | MISSED LAYUP by PRESLEY, TIA           |
|                                       |       |       |        |                                        |
|                                       | 15:53 |       |        | REBOUND (OFF) by TEAM                  |
|                                       |       |       |        | REBOUND (OFF) by TEAM<br>TIMEOUT MEDIA |
|                                       | 15:53 |       |        |                                        |

| VISITORS: Montana State               | Time  | Score | Margin | HOME: Washington State                  |
|---------------------------------------|-------|-------|--------|-----------------------------------------|
| REBOUND (OFF) by DURHAM,KALLI         | 15:30 |       |        | Ü                                       |
| MISSED JUMPER by STOCKTON, LINDSAY    | 15:20 |       |        |                                         |
|                                       | 15:20 |       |        | REBOUND (DEF) by AWA, DAWNYELLE         |
| FOUL by STOCKTON,LINDSAY              | 15:17 |       |        | ` , , , , , , , , , , , , , , , , , , , |
| SUB IN: CAUDILL, HANNAH               | 15:17 |       |        |                                         |
| SUB IN: FERRIS,PEYTON                 | 15:17 |       |        |                                         |
| SUB OUT: DURHAM,KALLI                 | 15:17 |       |        |                                         |
| SUB OUT: DAWKINS,ALEXA                | 15:17 |       |        |                                         |
|                                       | 15:17 |       |        | SUB IN: PAVLOPOULOU, PINELOPI           |
|                                       | 15:17 |       |        | SUB OUT: AWA,DAWNYELLE                  |
|                                       | 15:06 |       |        | TURNOVER by DHEENSAW, SHALIE            |
| GOOD! JUMPER by HOMMES, JASMINE [PNT] | 14:53 | 5-10  | V 5    | •                                       |
| ASSIST by STOCKTON,LINDSAY            | 14:53 |       |        |                                         |
|                                       | 14:33 | 8-10  | V 2    | GOOD! 3PTR by GALDEIRA,LIA              |
|                                       | 14:33 |       |        | ASSIST by PRESLEY,TIA                   |
| MISSED LAYUP by HOMMES,JASMINE        | 14:20 |       |        | •                                       |
|                                       | 14:20 |       |        | BLOCK by BROWN,LOUISE                   |
|                                       | 14:18 |       |        | REBOUND (DEF) by GALDEIRA,LIA           |
|                                       | 14:07 |       |        | TURNOVER by PAVLOPOULOU, PINELOPI       |
| SUB IN: JUNKERMIER, DELANY            | 14:07 |       |        | •                                       |
| SUB OUT: ELLIOTT, JACKIE              | 14:07 |       |        |                                         |
| ·                                     | 14:07 |       |        | SUB IN: EDMONDSON, TAYLOR               |
|                                       | 14:07 |       |        | SUB IN: COOKS,MARIAH                    |
|                                       | 14:07 |       |        | SUB IN: BLANARU,BIANCA                  |
|                                       | 14:07 |       |        | SUB OUT: PRESLEY,TIA                    |
|                                       | 14:07 |       |        | SUB OUT: DHEENSAW,SHALIE                |
|                                       | 14:07 |       |        | SUB OUT: BROWN,LOUISE                   |
| FOUL by FERRIS, PEYTON                | 13:58 |       |        | ,                                       |
| TURNOVER by FERRIS, PEYTON            | 13:58 |       |        |                                         |
| TIMEOUT 30SEC                         | 13:58 |       |        |                                         |
|                                       | 13:58 | 9-10  | V 1    | GOOD! FT by GALDEIRA,LIA                |
|                                       | 13:58 | 10-10 | Т      | GOOD! FT by GALDEIRA,LIA                |
| SUB IN: DAWKINS,ALEXA                 | 13:58 |       |        | · ·                                     |
| SUB OUT: HOMMES, JASMINE              | 13:58 |       |        |                                         |
|                                       | 13:48 |       |        | MISSED 3PTR by PAVLOPOULOU, PINELOPI    |
| REBOUND (DEF) by STOCKTON,LINDSAY     | 13:48 |       |        | •                                       |
| MISSED 3PTR by STOCKTON,LINDSAY       | 13:29 |       |        |                                         |
| •                                     | 13:29 |       |        | REBOUND (DEF) by COOKS,MARIAH           |
| FOUL by STOCKTON,LINDSAY              | 13:16 |       |        |                                         |
| SUB IN: DURHAM,KALLI                  | 13:16 |       |        |                                         |
| SUB OUT: STOCKTON,LINDSAY             | 13:16 |       |        |                                         |
|                                       | 13:13 |       |        | MISSED JUMPER by PAVLOPOULOU, PINELOPI  |
|                                       | 13:13 |       |        | REBOUND (OFF) by COOKS,MARIAH           |
|                                       | 13:06 | 13-10 | Н3     | GOOD! 3PTR by PAVLOPOULOU,PINELOPI      |
| MISSED JUMPER by DAWKINS,ALEXA        | 12:52 |       |        | ·                                       |
|                                       | 12:52 |       |        | REBOUND (DEF) by GALDEIRA,LIA           |
|                                       | 12:42 |       |        | MISSED LAYUP by COOKS,MARIAH            |
| REBOUND (DEF) by FERRIS,PEYTON        | 12:42 |       |        | ,                                       |
| GOOD! LAYUP by DAWKINS,ALEXA [FB/PNT] | 12:34 | 13-12 | H 1    |                                         |
| ASSIST by CAUDILL,HANNAH              | 12:34 |       |        |                                         |
|                                       | 12:20 |       |        | MISSED 3PTR by GALDEIRA,LIA             |
| REBOUND (DEF) by CAUDILL,HANNAH       | 12:20 |       |        |                                         |