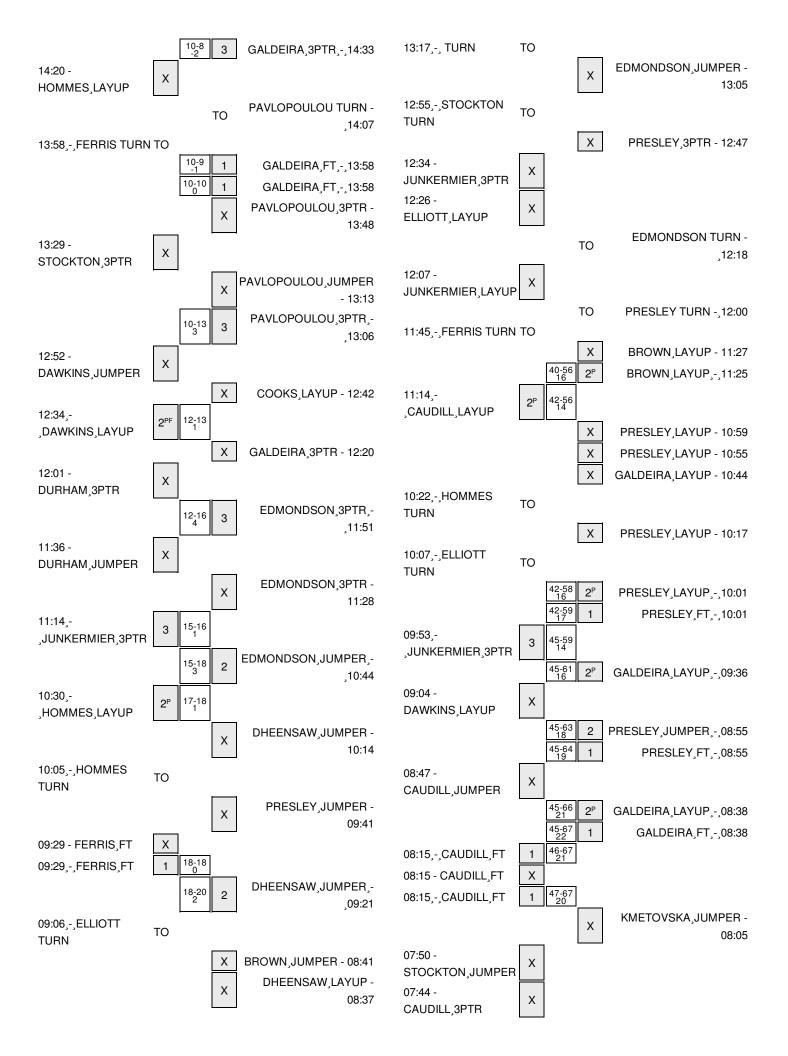

| VISITORS: Montana State               | Time  | Score | Margin | HOME: Washington State                  |
|---------------------------------------|-------|-------|--------|-----------------------------------------|
| REBOUND (OFF) by DURHAM,KALLI         | 15:30 |       |        | Ü                                       |
| MISSED JUMPER by STOCKTON, LINDSAY    | 15:20 |       |        |                                         |
|                                       | 15:20 |       |        | REBOUND (DEF) by AWA, DAWNYELLE         |
| FOUL by STOCKTON,LINDSAY              | 15:17 |       |        | ` , , , , , , , , , , , , , , , , , , , |
| SUB IN: CAUDILL, HANNAH               | 15:17 |       |        |                                         |
| SUB IN: FERRIS,PEYTON                 | 15:17 |       |        |                                         |
| SUB OUT: DURHAM,KALLI                 | 15:17 |       |        |                                         |
| SUB OUT: DAWKINS,ALEXA                | 15:17 |       |        |                                         |
|                                       | 15:17 |       |        | SUB IN: PAVLOPOULOU, PINELOPI           |
|                                       | 15:17 |       |        | SUB OUT: AWA,DAWNYELLE                  |
|                                       | 15:06 |       |        | TURNOVER by DHEENSAW, SHALIE            |
| GOOD! JUMPER by HOMMES, JASMINE [PNT] | 14:53 | 5-10  | V 5    | •                                       |
| ASSIST by STOCKTON,LINDSAY            | 14:53 |       |        |                                         |
|                                       | 14:33 | 8-10  | V 2    | GOOD! 3PTR by GALDEIRA,LIA              |
|                                       | 14:33 |       |        | ASSIST by PRESLEY,TIA                   |
| MISSED LAYUP by HOMMES,JASMINE        | 14:20 |       |        | •                                       |
|                                       | 14:20 |       |        | BLOCK by BROWN,LOUISE                   |
|                                       | 14:18 |       |        | REBOUND (DEF) by GALDEIRA,LIA           |
|                                       | 14:07 |       |        | TURNOVER by PAVLOPOULOU, PINELOPI       |
| SUB IN: JUNKERMIER, DELANY            | 14:07 |       |        | •                                       |
| SUB OUT: ELLIOTT, JACKIE              | 14:07 |       |        |                                         |
| ·                                     | 14:07 |       |        | SUB IN: EDMONDSON, TAYLOR               |
|                                       | 14:07 |       |        | SUB IN: COOKS,MARIAH                    |
|                                       | 14:07 |       |        | SUB IN: BLANARU,BIANCA                  |
|                                       | 14:07 |       |        | SUB OUT: PRESLEY,TIA                    |
|                                       | 14:07 |       |        | SUB OUT: DHEENSAW,SHALIE                |
|                                       | 14:07 |       |        | SUB OUT: BROWN,LOUISE                   |
| FOUL by FERRIS, PEYTON                | 13:58 |       |        | ,                                       |
| TURNOVER by FERRIS, PEYTON            | 13:58 |       |        |                                         |
| TIMEOUT 30SEC                         | 13:58 |       |        |                                         |
|                                       | 13:58 | 9-10  | V 1    | GOOD! FT by GALDEIRA,LIA                |
|                                       | 13:58 | 10-10 | Т      | GOOD! FT by GALDEIRA,LIA                |
| SUB IN: DAWKINS,ALEXA                 | 13:58 |       |        | · ·                                     |
| SUB OUT: HOMMES, JASMINE              | 13:58 |       |        |                                         |
|                                       | 13:48 |       |        | MISSED 3PTR by PAVLOPOULOU, PINELOPI    |
| REBOUND (DEF) by STOCKTON,LINDSAY     | 13:48 |       |        | •                                       |
| MISSED 3PTR by STOCKTON,LINDSAY       | 13:29 |       |        |                                         |
| •                                     | 13:29 |       |        | REBOUND (DEF) by COOKS,MARIAH           |
| FOUL by STOCKTON,LINDSAY              | 13:16 |       |        |                                         |
| SUB IN: DURHAM,KALLI                  | 13:16 |       |        |                                         |
| SUB OUT: STOCKTON,LINDSAY             | 13:16 |       |        |                                         |
|                                       | 13:13 |       |        | MISSED JUMPER by PAVLOPOULOU, PINELOPI  |
|                                       | 13:13 |       |        | REBOUND (OFF) by COOKS,MARIAH           |
|                                       | 13:06 | 13-10 | Н3     | GOOD! 3PTR by PAVLOPOULOU,PINELOPI      |
| MISSED JUMPER by DAWKINS,ALEXA        | 12:52 |       |        | ·                                       |
|                                       | 12:52 |       |        | REBOUND (DEF) by GALDEIRA,LIA           |
|                                       | 12:42 |       |        | MISSED LAYUP by COOKS,MARIAH            |
| REBOUND (DEF) by FERRIS,PEYTON        | 12:42 |       |        | ,                                       |
| GOOD! LAYUP by DAWKINS,ALEXA [FB/PNT] | 12:34 | 13-12 | H 1    |                                         |
| ASSIST by CAUDILL,HANNAH              | 12:34 |       |        |                                         |
|                                       | 12:20 |       |        | MISSED 3PTR by GALDEIRA,LIA             |
| REBOUND (DEF) by CAUDILL,HANNAH       | 12:20 |       |        |                                         |