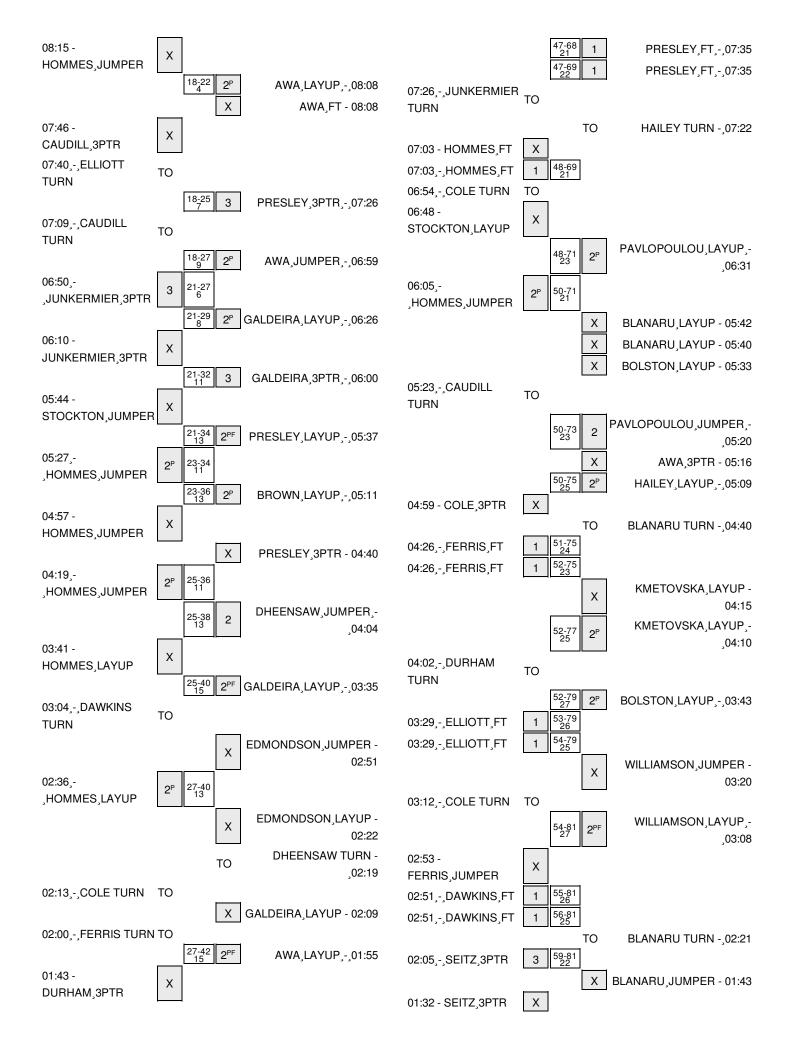

| VISITORS: Montana State               | Time  | Score | Margin | HOME: Washington State                  |
|---------------------------------------|-------|-------|--------|-----------------------------------------|
| REBOUND (OFF) by DURHAM,KALLI         | 15:30 |       |        | Ü                                       |
| MISSED JUMPER by STOCKTON, LINDSAY    | 15:20 |       |        |                                         |
|                                       | 15:20 |       |        | REBOUND (DEF) by AWA, DAWNYELLE         |
| FOUL by STOCKTON,LINDSAY              | 15:17 |       |        | ` , , , , , , , , , , , , , , , , , , , |
| SUB IN: CAUDILL, HANNAH               | 15:17 |       |        |                                         |
| SUB IN: FERRIS,PEYTON                 | 15:17 |       |        |                                         |
| SUB OUT: DURHAM,KALLI                 | 15:17 |       |        |                                         |
| SUB OUT: DAWKINS,ALEXA                | 15:17 |       |        |                                         |
|                                       | 15:17 |       |        | SUB IN: PAVLOPOULOU, PINELOPI           |
|                                       | 15:17 |       |        | SUB OUT: AWA,DAWNYELLE                  |
|                                       | 15:06 |       |        | TURNOVER by DHEENSAW, SHALIE            |
| GOOD! JUMPER by HOMMES, JASMINE [PNT] | 14:53 | 5-10  | V 5    | •                                       |
| ASSIST by STOCKTON,LINDSAY            | 14:53 |       |        |                                         |
|                                       | 14:33 | 8-10  | V 2    | GOOD! 3PTR by GALDEIRA,LIA              |
|                                       | 14:33 |       |        | ASSIST by PRESLEY,TIA                   |
| MISSED LAYUP by HOMMES,JASMINE        | 14:20 |       |        | •                                       |
|                                       | 14:20 |       |        | BLOCK by BROWN,LOUISE                   |
|                                       | 14:18 |       |        | REBOUND (DEF) by GALDEIRA,LIA           |
|                                       | 14:07 |       |        | TURNOVER by PAVLOPOULOU, PINELOPI       |
| SUB IN: JUNKERMIER, DELANY            | 14:07 |       |        | •                                       |
| SUB OUT: ELLIOTT, JACKIE              | 14:07 |       |        |                                         |
| ·                                     | 14:07 |       |        | SUB IN: EDMONDSON, TAYLOR               |
|                                       | 14:07 |       |        | SUB IN: COOKS,MARIAH                    |
|                                       | 14:07 |       |        | SUB IN: BLANARU,BIANCA                  |
|                                       | 14:07 |       |        | SUB OUT: PRESLEY,TIA                    |
|                                       | 14:07 |       |        | SUB OUT: DHEENSAW,SHALIE                |
|                                       | 14:07 |       |        | SUB OUT: BROWN,LOUISE                   |
| FOUL by FERRIS, PEYTON                | 13:58 |       |        | ,                                       |
| TURNOVER by FERRIS, PEYTON            | 13:58 |       |        |                                         |
| TIMEOUT 30SEC                         | 13:58 |       |        |                                         |
|                                       | 13:58 | 9-10  | V 1    | GOOD! FT by GALDEIRA,LIA                |
|                                       | 13:58 | 10-10 | Т      | GOOD! FT by GALDEIRA,LIA                |
| SUB IN: DAWKINS,ALEXA                 | 13:58 |       |        | · ·                                     |
| SUB OUT: HOMMES, JASMINE              | 13:58 |       |        |                                         |
|                                       | 13:48 |       |        | MISSED 3PTR by PAVLOPOULOU, PINELOPI    |
| REBOUND (DEF) by STOCKTON,LINDSAY     | 13:48 |       |        | •                                       |
| MISSED 3PTR by STOCKTON,LINDSAY       | 13:29 |       |        |                                         |
| •                                     | 13:29 |       |        | REBOUND (DEF) by COOKS,MARIAH           |
| FOUL by STOCKTON,LINDSAY              | 13:16 |       |        |                                         |
| SUB IN: DURHAM,KALLI                  | 13:16 |       |        |                                         |
| SUB OUT: STOCKTON,LINDSAY             | 13:16 |       |        |                                         |
|                                       | 13:13 |       |        | MISSED JUMPER by PAVLOPOULOU, PINELOPI  |
|                                       | 13:13 |       |        | REBOUND (OFF) by COOKS,MARIAH           |
|                                       | 13:06 | 13-10 | Н3     | GOOD! 3PTR by PAVLOPOULOU,PINELOPI      |
| MISSED JUMPER by DAWKINS,ALEXA        | 12:52 |       |        | ·                                       |
|                                       | 12:52 |       |        | REBOUND (DEF) by GALDEIRA,LIA           |
|                                       | 12:42 |       |        | MISSED LAYUP by COOKS,MARIAH            |
| REBOUND (DEF) by FERRIS,PEYTON        | 12:42 |       |        | ,                                       |
| GOOD! LAYUP by DAWKINS,ALEXA [FB/PNT] | 12:34 | 13-12 | H 1    |                                         |
| ASSIST by CAUDILL,HANNAH              | 12:34 |       |        |                                         |
|                                       | 12:20 |       |        | MISSED 3PTR by GALDEIRA,LIA             |
| REBOUND (DEF) by CAUDILL,HANNAH       | 12:20 |       |        |                                         |