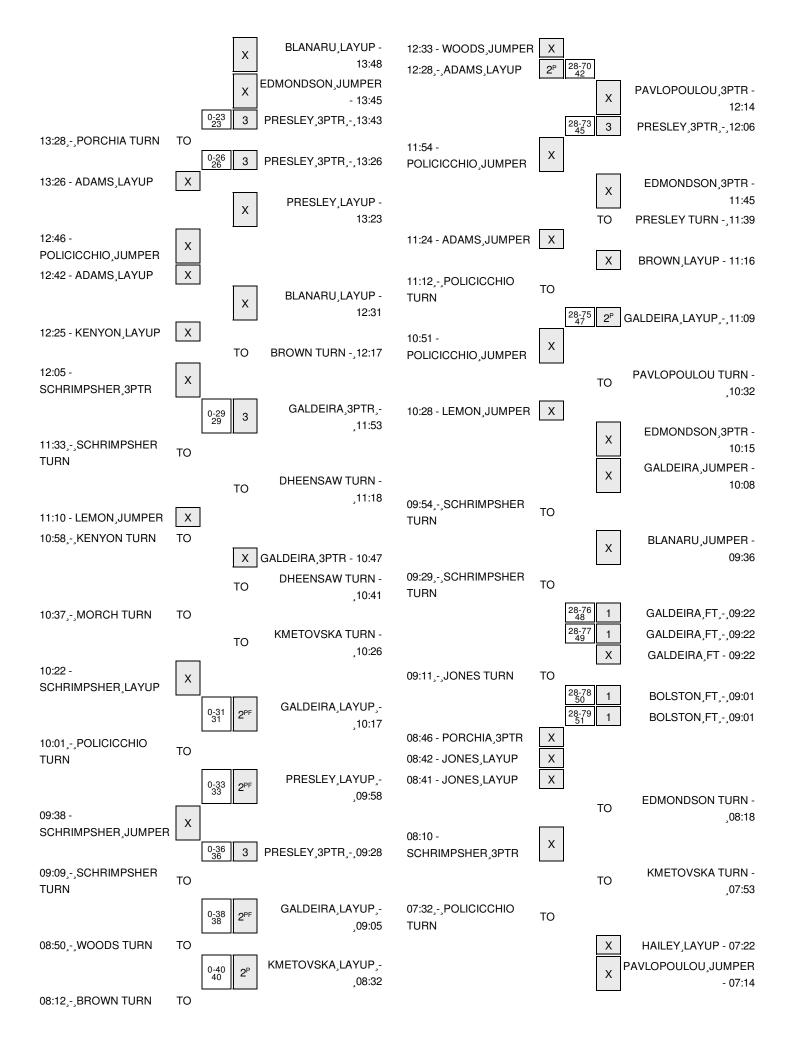

| VISITORS: Idaho State                | Time           | Score | Margin | HOME: Washington State                                               |
|--------------------------------------|----------------|-------|--------|----------------------------------------------------------------------|
|                                      | 16:16          |       |        | SUB IN: PAVLOPOULOU,PINELOPI                                         |
|                                      | 16:16          |       |        | SUB OUT: AWA,DAWNYELLE                                               |
|                                      | 16:10          | 14-0  | H 14   | GOOD! JUMPER by DHEENSAW, SHALIE                                     |
|                                      | 16:10          |       |        | ASSIST by COOKS,MARIAH                                               |
|                                      | 15:50          |       |        | FOUL by COOKS,MARIAH                                                 |
| TIMEOUT MEDIA                        | 15:50          |       |        |                                                                      |
|                                      | 15:50          |       |        | SUB IN: BROWN,LOUISE                                                 |
|                                      | 15:50          |       |        | SUB OUT: COOKS,MARIAH                                                |
| TURNOVER by WOODS, APIPHANY          | 15:42          |       |        |                                                                      |
|                                      | 15:31          | 16-0  | H 16   | GOOD! JUMPER by GALDEIRA,LIA                                         |
| MISSED 3PTR by SCHRIMPSHER,REBECCA   | 15:09          |       |        |                                                                      |
|                                      | 15:09          |       |        | REBOUND (DEF) by TEAM                                                |
|                                      | 14:51          |       |        | MISSED JUMPER by EDMONDSON,TAYLOR                                    |
|                                      | 14:51          |       |        | REBOUND (OFF) by BROWN,LOUISE                                        |
|                                      | 14:48          |       |        | MISSED JUMPER by BROWN,LOUISE                                        |
|                                      | 14:48          |       |        | REBOUND (OFF) by GALDEIRA,LIA                                        |
|                                      | 14:45          | 18-0  | H 18   | GOOD! LAYUP by GALDEIRA,LIA [PNT]                                    |
| TURNOVER by WOODS,APIPHANY           | 14:26          |       |        |                                                                      |
|                                      | 14:25          |       |        | STEAL by EDMONDSON,TAYLOR                                            |
| FOUL by BACOVCIN,KATRINA             | 14:22          |       |        |                                                                      |
| TIMEOUT 30SEC                        | 14:22          |       |        |                                                                      |
|                                      | 14:22          | 19-0  | H 19   | GOOD! FT by EDMONDSON,TAYLOR                                         |
|                                      | 14:22          |       |        | MISSED FT by EDMONDSON,TAYLOR                                        |
|                                      | 14:22          |       |        | REBOUND (OFF) by BROWN,LOUISE                                        |
| SUB IN: PORCHIA,SHERISE              | 14:22          |       |        |                                                                      |
| SUB IN: POLICICCHIO, ANNA            | 14:22          |       |        |                                                                      |
| SUB OUT: BACOVCIN,KATRINA            | 14:22          |       |        |                                                                      |
| SUB OUT: LEMON, JASMINE              | 14:22          |       |        |                                                                      |
|                                      | 14:22          |       |        | SUB IN: PRESLEY,TIA                                                  |
|                                      | 14:22          |       |        | SUB IN: COOKS,MARIAH                                                 |
|                                      | 14:22          |       |        | SUB IN: BLANARU,BIANCA                                               |
|                                      | 14:22          |       |        | SUB OUT: GALDEIRA,LIA                                                |
| FOUR L. BOROLINA GUERNOS             | 14:22          |       |        | SUB OUT: DHEENSAW,SHALIE                                             |
| FOUL by PORCHIA, SHERISE             | 14:17          |       |        | MICOED ET L. DDECLEVELA                                              |
|                                      | 14:17          |       |        | MISSED FT by PRESLEY,TIA                                             |
|                                      | 14:17          | 00.0  | 11.00  | REBOUND (DEADB) by TEAM                                              |
| MICCED OPTD by WOODS ADDITIONS       | 14:17          | 20-0  | H 20   | GOOD! FT by PRESLEY,TIA                                              |
| MISSED 3PTR by WOODS,APIPHANY        | 14:03          |       |        | DEDOLIND (DEE) by DAVI ODOLII OU DINELOD                             |
|                                      | 14:03<br>13:48 |       |        | REBOUND (DEF) by PAVLOPOULOU,PINELOPI MISSED LAYUP by BLANARU,BIANCA |
|                                      | 13:48          |       |        | REBOUND (OFF) by EDMONDSON,TAYLOR                                    |
|                                      | 13:45          |       |        | MISSED JUMPER by EDMONDSON,TAYLOR                                    |
|                                      | 13:45          |       |        | REBOUND (OFF) by BROWN,LOUISE                                        |
| FOUL by POLICICCHIO, ANNA            | 13:44          |       |        | TIEDOUND (OTT) by BITOWN,EOOISE                                      |
| 1 OOL by 1 OLIOIOOTHO, ANNA          | 13:43          | 23-0  | H 23   | GOOD! 3PTR by PRESLEY,TIA                                            |
|                                      | 13:43          | 20 0  | 1120   | ASSIST by PAVLOPOULOU, PINELOPI                                      |
| TURNOVER by PORCHIA, SHERISE         | 13:28          |       |        | Addid by PAVED COLOG, INCLOT                                         |
| 10.1.10 vertoy i oriorim, gorieritoe | 13:26          |       |        | STEAL by PRESLEY,TIA                                                 |
| FOUL by WOODS, APIPHANY              | 13:26          |       |        | OTEAL BY THEOLET, TIA                                                |
| . COLDY WOODS,ALII HART              | 13:26          | 26-0  | H 26   | GOOD! 3PTR by PRESLEY,TIA                                            |
|                                      | 13:26          | 20.0  | 1120   | ASSIST by EDMONDSON,TAYLOR                                           |
| MISSED LAYUP by ADAMS,KYNDALL        | 13:26          |       |        | Addict by Edwichbook, TATEON                                         |
| MOSED EXTOR OF ADAMO, KINDALL        | 13:26          |       |        | REBOUND (DEF) by BLANARU,BIANCA                                      |
|                                      | 13.20          |       |        | TLESOUND (DEI ) by BEANARO, BIANCA                                   |