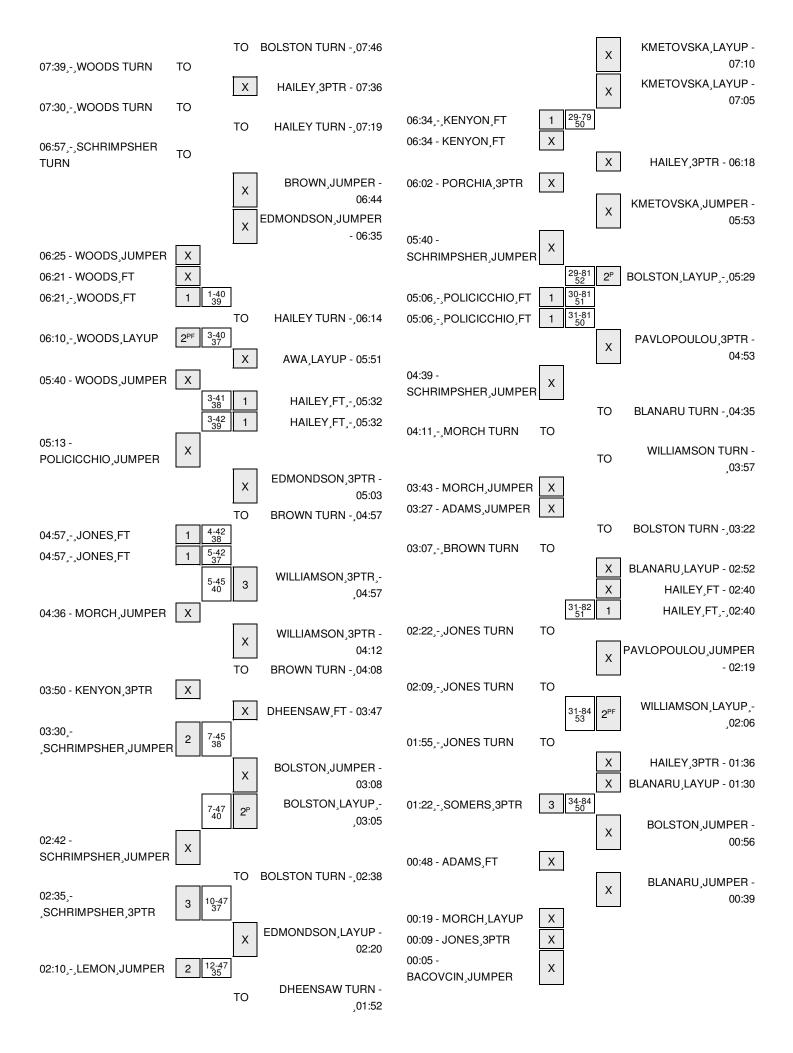

| VISITORS: Idaho State                | Time           | Score | Margin | HOME: Washington State                                               |
|--------------------------------------|----------------|-------|--------|----------------------------------------------------------------------|
|                                      | 16:16          |       |        | SUB IN: PAVLOPOULOU,PINELOPI                                         |
|                                      | 16:16          |       |        | SUB OUT: AWA,DAWNYELLE                                               |
|                                      | 16:10          | 14-0  | H 14   | GOOD! JUMPER by DHEENSAW, SHALIE                                     |
|                                      | 16:10          |       |        | ASSIST by COOKS,MARIAH                                               |
|                                      | 15:50          |       |        | FOUL by COOKS,MARIAH                                                 |
| TIMEOUT MEDIA                        | 15:50          |       |        |                                                                      |
|                                      | 15:50          |       |        | SUB IN: BROWN,LOUISE                                                 |
|                                      | 15:50          |       |        | SUB OUT: COOKS,MARIAH                                                |
| TURNOVER by WOODS, APIPHANY          | 15:42          |       |        |                                                                      |
|                                      | 15:31          | 16-0  | H 16   | GOOD! JUMPER by GALDEIRA,LIA                                         |
| MISSED 3PTR by SCHRIMPSHER,REBECCA   | 15:09          |       |        |                                                                      |
|                                      | 15:09          |       |        | REBOUND (DEF) by TEAM                                                |
|                                      | 14:51          |       |        | MISSED JUMPER by EDMONDSON,TAYLOR                                    |
|                                      | 14:51          |       |        | REBOUND (OFF) by BROWN,LOUISE                                        |
|                                      | 14:48          |       |        | MISSED JUMPER by BROWN,LOUISE                                        |
|                                      | 14:48          |       |        | REBOUND (OFF) by GALDEIRA,LIA                                        |
|                                      | 14:45          | 18-0  | H 18   | GOOD! LAYUP by GALDEIRA,LIA [PNT]                                    |
| TURNOVER by WOODS,APIPHANY           | 14:26          |       |        |                                                                      |
|                                      | 14:25          |       |        | STEAL by EDMONDSON,TAYLOR                                            |
| FOUL by BACOVCIN,KATRINA             | 14:22          |       |        |                                                                      |
| TIMEOUT 30SEC                        | 14:22          |       |        |                                                                      |
|                                      | 14:22          | 19-0  | H 19   | GOOD! FT by EDMONDSON,TAYLOR                                         |
|                                      | 14:22          |       |        | MISSED FT by EDMONDSON,TAYLOR                                        |
|                                      | 14:22          |       |        | REBOUND (OFF) by BROWN,LOUISE                                        |
| SUB IN: PORCHIA,SHERISE              | 14:22          |       |        |                                                                      |
| SUB IN: POLICICCHIO, ANNA            | 14:22          |       |        |                                                                      |
| SUB OUT: BACOVCIN,KATRINA            | 14:22          |       |        |                                                                      |
| SUB OUT: LEMON, JASMINE              | 14:22          |       |        |                                                                      |
|                                      | 14:22          |       |        | SUB IN: PRESLEY,TIA                                                  |
|                                      | 14:22          |       |        | SUB IN: COOKS,MARIAH                                                 |
|                                      | 14:22          |       |        | SUB IN: BLANARU,BIANCA                                               |
|                                      | 14:22          |       |        | SUB OUT: GALDEIRA,LIA                                                |
| FOUR L. BOROLINA GUERNOS             | 14:22          |       |        | SUB OUT: DHEENSAW,SHALIE                                             |
| FOUL by PORCHIA, SHERISE             | 14:17          |       |        | MICOED ET L. DDECLEVELA                                              |
|                                      | 14:17          |       |        | MISSED FT by PRESLEY,TIA                                             |
|                                      | 14:17          | 00.0  | 11.00  | REBOUND (DEADB) by TEAM                                              |
| MICCED OPTD by WOODS ADDITIONS       | 14:17          | 20-0  | H 20   | GOOD! FT by PRESLEY,TIA                                              |
| MISSED 3PTR by WOODS,APIPHANY        | 14:03          |       |        | DEDOLIND (DEE) by DAVI ODOLII OU DINELOD                             |
|                                      | 14:03<br>13:48 |       |        | REBOUND (DEF) by PAVLOPOULOU,PINELOPI MISSED LAYUP by BLANARU,BIANCA |
|                                      | 13:48          |       |        | REBOUND (OFF) by EDMONDSON,TAYLOR                                    |
|                                      | 13:45          |       |        | MISSED JUMPER by EDMONDSON,TAYLOR                                    |
|                                      | 13:45          |       |        | REBOUND (OFF) by BROWN,LOUISE                                        |
| FOUL by POLICICCHIO, ANNA            | 13:44          |       |        | TIEDOUND (OTT) by BITOWN,EOOISE                                      |
| 1 OOL by 1 OLIOIOOTHO, ANNA          | 13:43          | 23-0  | H 23   | GOOD! 3PTR by PRESLEY,TIA                                            |
|                                      | 13:43          | 20 0  | 1120   | ASSIST by PAVLOPOULOU, PINELOPI                                      |
| TURNOVER by PORCHIA, SHERISE         | 13:28          |       |        | Addid by PAVED COLOG, INCLOT                                         |
| 10.1.10 vertoy i oriorim, gorieritoe | 13:26          |       |        | STEAL by PRESLEY,TIA                                                 |
| FOUL by WOODS, APIPHANY              | 13:26          |       |        | OTEAL BY THEOLET, TIA                                                |
| . COLDY WOODS,ALII HART              | 13:26          | 26-0  | H 26   | GOOD! 3PTR by PRESLEY,TIA                                            |
|                                      | 13:26          | 20.0  | 1120   | ASSIST by EDMONDSON,TAYLOR                                           |
| MISSED LAYUP by ADAMS,KYNDALL        | 13:26          |       |        | Addict by Edwichbook, TATEON                                         |
| MOSED EXTOR OF ADAMO, KINDALL        | 13:26          |       |        | REBOUND (DEF) by BLANARU,BIANCA                                      |
|                                      | 13.20          |       |        | TLESOUND (DEI ) by BEANARO, BIANCA                                   |