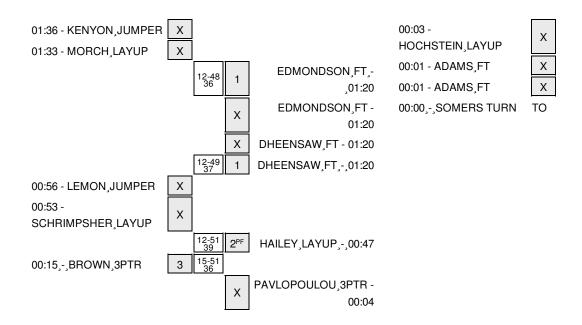

| VISITORS: Idaho State                | Time           | Score | Margin | HOME: Washington State                                               |
|--------------------------------------|----------------|-------|--------|----------------------------------------------------------------------|
|                                      | 16:16          |       |        | SUB IN: PAVLOPOULOU,PINELOPI                                         |
|                                      | 16:16          |       |        | SUB OUT: AWA,DAWNYELLE                                               |
|                                      | 16:10          | 14-0  | H 14   | GOOD! JUMPER by DHEENSAW, SHALIE                                     |
|                                      | 16:10          |       |        | ASSIST by COOKS,MARIAH                                               |
|                                      | 15:50          |       |        | FOUL by COOKS,MARIAH                                                 |
| TIMEOUT MEDIA                        | 15:50          |       |        |                                                                      |
|                                      | 15:50          |       |        | SUB IN: BROWN,LOUISE                                                 |
|                                      | 15:50          |       |        | SUB OUT: COOKS,MARIAH                                                |
| TURNOVER by WOODS, APIPHANY          | 15:42          |       |        |                                                                      |
|                                      | 15:31          | 16-0  | H 16   | GOOD! JUMPER by GALDEIRA,LIA                                         |
| MISSED 3PTR by SCHRIMPSHER,REBECCA   | 15:09          |       |        |                                                                      |
|                                      | 15:09          |       |        | REBOUND (DEF) by TEAM                                                |
|                                      | 14:51          |       |        | MISSED JUMPER by EDMONDSON,TAYLOR                                    |
|                                      | 14:51          |       |        | REBOUND (OFF) by BROWN,LOUISE                                        |
|                                      | 14:48          |       |        | MISSED JUMPER by BROWN,LOUISE                                        |
|                                      | 14:48          |       |        | REBOUND (OFF) by GALDEIRA,LIA                                        |
|                                      | 14:45          | 18-0  | H 18   | GOOD! LAYUP by GALDEIRA,LIA [PNT]                                    |
| TURNOVER by WOODS,APIPHANY           | 14:26          |       |        |                                                                      |
|                                      | 14:25          |       |        | STEAL by EDMONDSON,TAYLOR                                            |
| FOUL by BACOVCIN,KATRINA             | 14:22          |       |        |                                                                      |
| TIMEOUT 30SEC                        | 14:22          |       |        |                                                                      |
|                                      | 14:22          | 19-0  | H 19   | GOOD! FT by EDMONDSON,TAYLOR                                         |
|                                      | 14:22          |       |        | MISSED FT by EDMONDSON,TAYLOR                                        |
|                                      | 14:22          |       |        | REBOUND (OFF) by BROWN,LOUISE                                        |
| SUB IN: PORCHIA,SHERISE              | 14:22          |       |        |                                                                      |
| SUB IN: POLICICCHIO, ANNA            | 14:22          |       |        |                                                                      |
| SUB OUT: BACOVCIN,KATRINA            | 14:22          |       |        |                                                                      |
| SUB OUT: LEMON, JASMINE              | 14:22          |       |        |                                                                      |
|                                      | 14:22          |       |        | SUB IN: PRESLEY,TIA                                                  |
|                                      | 14:22          |       |        | SUB IN: COOKS,MARIAH                                                 |
|                                      | 14:22          |       |        | SUB IN: BLANARU,BIANCA                                               |
|                                      | 14:22          |       |        | SUB OUT: GALDEIRA,LIA                                                |
| FOUR L. BOROLINA GUERNOS             | 14:22          |       |        | SUB OUT: DHEENSAW,SHALIE                                             |
| FOUL by PORCHIA, SHERISE             | 14:17          |       |        | MICOED ET L. DDECLEVELA                                              |
|                                      | 14:17          |       |        | MISSED FT by PRESLEY,TIA                                             |
|                                      | 14:17          | 00.0  | 11.00  | REBOUND (DEADB) by TEAM                                              |
| MICCED OPTD by WOODS ADDITIONS       | 14:17          | 20-0  | H 20   | GOOD! FT by PRESLEY,TIA                                              |
| MISSED 3PTR by WOODS,APIPHANY        | 14:03          |       |        | DEDOLIND (DEE) by DAVI ODOLII OU DINELOD                             |
|                                      | 14:03<br>13:48 |       |        | REBOUND (DEF) by PAVLOPOULOU,PINELOPI MISSED LAYUP by BLANARU,BIANCA |
|                                      | 13:48          |       |        | REBOUND (OFF) by EDMONDSON,TAYLOR                                    |
|                                      | 13:45          |       |        | MISSED JUMPER by EDMONDSON,TAYLOR                                    |
|                                      | 13:45          |       |        | REBOUND (OFF) by BROWN,LOUISE                                        |
| FOUL by POLICICCHIO, ANNA            | 13:44          |       |        | TIEDOUND (OTT) by BITOWN,EOOISE                                      |
| 1 OOL by 1 OLIOIOOTHO, ANNA          | 13:43          | 23-0  | H 23   | GOOD! 3PTR by PRESLEY,TIA                                            |
|                                      | 13:43          | 20 0  | 1120   | ASSIST by PAVLOPOULOU, PINELOPI                                      |
| TURNOVER by PORCHIA, SHERISE         | 13:28          |       |        | Addid by PAVED COLOG, INCLOT                                         |
| 10.1.10 vertoy i oriorim, gorieritoe | 13:26          |       |        | STEAL by PRESLEY,TIA                                                 |
| FOUL by WOODS, APIPHANY              | 13:26          |       |        | OTEAL BY THEOLET, TIA                                                |
| . COLDY WOODS,ALII HART              | 13:26          | 26-0  | H 26   | GOOD! 3PTR by PRESLEY,TIA                                            |
|                                      | 13:26          | 20.0  | 1120   | ASSIST by EDMONDSON,TAYLOR                                           |
| MISSED LAYUP by ADAMS,KYNDALL        | 13:26          |       |        | Addict by Edwichbook, TATEON                                         |
| MOSED EXTOR OF ADAMO, KINDALL        | 13:26          |       |        | REBOUND (DEF) by BLANARU,BIANCA                                      |
|                                      | 13.20          |       |        | TLESOUND (DEI ) by BEANARO, BIANCA                                   |