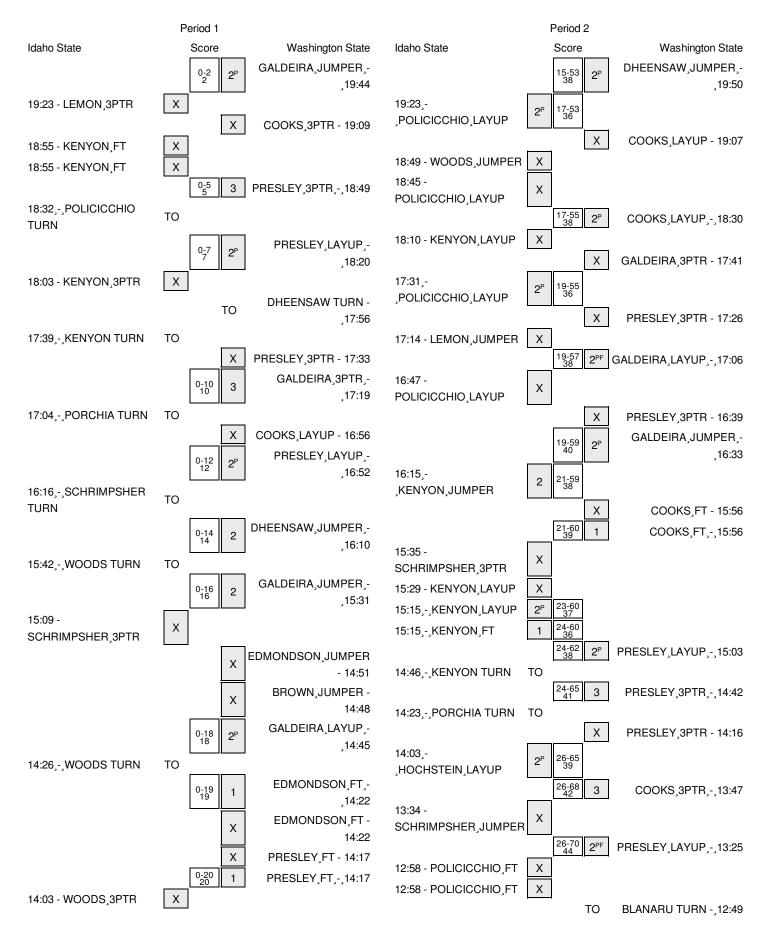

#### Idaho State vs Washington State 11/16/2014; 1:00 p.m. at Pullman, Wash. (Beasley Coliseum) Period 1 Play-By-Play

| VISITORS: Idaho State            | Time  | Score | Margin | HOME: Washington State             |
|----------------------------------|-------|-------|--------|------------------------------------|
|                                  | 19:44 | 2-0   | H 2    | GOOD! JUMPER by GALDEIRA,LIA [PNT] |
|                                  | 19:44 |       |        | ASSIST by AWA, DAWNYELLE           |
| MISSED 3PTR by LEMON, JASMINE    | 19:23 |       |        |                                    |
|                                  | 19:23 |       |        | REBOUND (DEF) by COOKS, MARIAH     |
| SUB IN: HOCHSTEIN,MEGAN          | 19:14 |       |        |                                    |
| SUB OUT: POLICICCHIO, ANNA       | 19:14 |       |        |                                    |
|                                  | 19:09 |       |        | MISSED 3PTR by COOKS, MARIAH       |
| REBOUND (DEF) by WOODS, APIPHANY | 19:09 |       |        |                                    |
|                                  | 18:55 |       |        | FOUL by COOKS,MARIAH               |
| MISSED FT by KENYON,GRACE        | 18:55 |       |        |                                    |
| REBOUND (DEADB) by TEAM          | 18:55 |       |        |                                    |
| MISSED FT by KENYON,GRACE        | 18:55 |       |        |                                    |
|                                  | 18:55 |       |        | REBOUND (DEF) by GALDEIRA,LIA      |
| SUB IN: POLICICCHIO, ANNA        | 18:55 |       |        |                                    |
| SUB OUT: HOCHSTEIN,MEGAN         | 18:55 |       |        |                                    |
|                                  | 18:49 | 5-0   | H 5    | GOOD! 3PTR by PRESLEY,TIA          |
|                                  | 18:49 |       |        | ASSIST by GALDEIRA,LIA             |
| TURNOVER by POLICICCHIO, ANNA    | 18:32 |       |        |                                    |
|                                  | 18:20 | 7-0   | H 7    | GOOD! LAYUP by PRESLEY,TIA [PNT]   |
| MISSED 3PTR by KENYON,GRACE      | 18:03 |       |        |                                    |
|                                  | 18:03 |       |        | REBOUND (DEF) by DHEENSAW, SHALIE  |
|                                  | 17:56 |       |        | TURNOVER by DHEENSAW, SHALIE       |
| TURNOVER by KENYON, GRACE        | 17:39 |       |        |                                    |
|                                  | 17:37 |       |        | STEAL by AWA, DAWNYELLE            |
|                                  | 17:33 |       |        | MISSED 3PTR by PRESLEY,TIA         |
|                                  | 17:33 |       |        | REBOUND (OFF) by GALDEIRA,LIA      |
| FOUL by WOODS,APIPHANY           | 17:25 |       |        |                                    |
| SUB IN: BACOVCIN,KATRINA         | 17:25 |       |        |                                    |
| SUB IN: PORCHIA,SHERISE          | 17:25 |       |        |                                    |
| SUB OUT: LEMON, JASMINE          | 17:25 |       |        |                                    |
| SUB OUT: WOODS,APIPHANY          | 17:25 |       |        |                                    |
|                                  | 17:19 | 10-0  | H 10   | GOOD! 3PTR by GALDEIRA,LIA         |
|                                  | 17:19 |       |        | ASSIST by PRESLEY,TIA              |
| TURNOVER by PORCHIA, SHERISE     | 17:04 |       |        |                                    |
|                                  | 17:04 |       |        | STEAL by GALDEIRA,LIA              |
| SUB IN: LEMON, JASMINE           | 17:04 |       |        |                                    |
| SUB OUT: PORCHIA, SHERISE        | 17:04 |       |        |                                    |
|                                  | 16:56 |       |        | MISSED LAYUP by COOKS, MARIAH      |
| BLOCK by POLICICCHIO, ANNA       | 16:56 |       |        |                                    |
|                                  | 16:54 |       |        | REBOUND (OFF) by PRESLEY, TIA      |
|                                  | 16:52 | 12-0  | H 12   | GOOD! LAYUP by PRESLEY,TIA [PNT]   |
|                                  | 16:33 |       |        | FOUL by PRESLEY,TIA                |
|                                  | 16:33 |       |        | SUB IN: EDMONDSON,TAYLOR           |
|                                  | 16:33 |       |        | SUB OUT: PRESLEY,TIA               |
| TURNOVER by SCHRIMPSHER,REBECCA  | 16:16 |       |        |                                    |
| SUB IN: WOODS,APIPHANY           | 16:16 |       |        |                                    |
| SUB IN: HOCHSTEIN,MEGAN          | 16:16 |       |        |                                    |
| SUB OUT: KENYON,GRACE            | 16:16 |       |        |                                    |
| SUB OUT: POLICICCHIO, ANNA       | 16:16 |       |        |                                    |

| VISITORS: Idaho State                | Time           | Score | Margin | HOME: Washington State                                               |
|--------------------------------------|----------------|-------|--------|----------------------------------------------------------------------|
|                                      | 16:16          |       |        | SUB IN: PAVLOPOULOU,PINELOPI                                         |
|                                      | 16:16          |       |        | SUB OUT: AWA,DAWNYELLE                                               |
|                                      | 16:10          | 14-0  | H 14   | GOOD! JUMPER by DHEENSAW, SHALIE                                     |
|                                      | 16:10          |       |        | ASSIST by COOKS,MARIAH                                               |
|                                      | 15:50          |       |        | FOUL by COOKS,MARIAH                                                 |
| TIMEOUT MEDIA                        | 15:50          |       |        |                                                                      |
|                                      | 15:50          |       |        | SUB IN: BROWN,LOUISE                                                 |
|                                      | 15:50          |       |        | SUB OUT: COOKS,MARIAH                                                |
| TURNOVER by WOODS, APIPHANY          | 15:42          |       |        |                                                                      |
|                                      | 15:31          | 16-0  | H 16   | GOOD! JUMPER by GALDEIRA,LIA                                         |
| MISSED 3PTR by SCHRIMPSHER,REBECCA   | 15:09          |       |        |                                                                      |
|                                      | 15:09          |       |        | REBOUND (DEF) by TEAM                                                |
|                                      | 14:51          |       |        | MISSED JUMPER by EDMONDSON,TAYLOR                                    |
|                                      | 14:51          |       |        | REBOUND (OFF) by BROWN,LOUISE                                        |
|                                      | 14:48          |       |        | MISSED JUMPER by BROWN,LOUISE                                        |
|                                      | 14:48          |       |        | REBOUND (OFF) by GALDEIRA,LIA                                        |
|                                      | 14:45          | 18-0  | H 18   | GOOD! LAYUP by GALDEIRA,LIA [PNT]                                    |
| TURNOVER by WOODS,APIPHANY           | 14:26          |       |        |                                                                      |
|                                      | 14:25          |       |        | STEAL by EDMONDSON,TAYLOR                                            |
| FOUL by BACOVCIN,KATRINA             | 14:22          |       |        |                                                                      |
| TIMEOUT 30SEC                        | 14:22          |       |        |                                                                      |
|                                      | 14:22          | 19-0  | H 19   | GOOD! FT by EDMONDSON,TAYLOR                                         |
|                                      | 14:22          |       |        | MISSED FT by EDMONDSON,TAYLOR                                        |
|                                      | 14:22          |       |        | REBOUND (OFF) by BROWN,LOUISE                                        |
| SUB IN: PORCHIA,SHERISE              | 14:22          |       |        |                                                                      |
| SUB IN: POLICICCHIO, ANNA            | 14:22          |       |        |                                                                      |
| SUB OUT: BACOVCIN,KATRINA            | 14:22          |       |        |                                                                      |
| SUB OUT: LEMON, JASMINE              | 14:22          |       |        |                                                                      |
|                                      | 14:22          |       |        | SUB IN: PRESLEY,TIA                                                  |
|                                      | 14:22          |       |        | SUB IN: COOKS,MARIAH                                                 |
|                                      | 14:22          |       |        | SUB IN: BLANARU,BIANCA                                               |
|                                      | 14:22          |       |        | SUB OUT: GALDEIRA,LIA                                                |
| FOUR L. BOROLINA GUERNOS             | 14:22          |       |        | SUB OUT: DHEENSAW,SHALIE                                             |
| FOUL by PORCHIA, SHERISE             | 14:17          |       |        | MICOED ET L. DDECLEVELA                                              |
|                                      | 14:17          |       |        | MISSED FT by PRESLEY,TIA                                             |
|                                      | 14:17          | 00.0  | 11.00  | REBOUND (DEADB) by TEAM                                              |
| MICCED OPTD by WOODS ADDITIONS       | 14:17          | 20-0  | H 20   | GOOD! FT by PRESLEY,TIA                                              |
| MISSED 3PTR by WOODS,APIPHANY        | 14:03          |       |        | DEDOLIND (DEE) by DAVI ODOLII OU DINELOD                             |
|                                      | 14:03<br>13:48 |       |        | REBOUND (DEF) by PAVLOPOULOU,PINELOPI MISSED LAYUP by BLANARU,BIANCA |
|                                      | 13:48          |       |        | REBOUND (OFF) by EDMONDSON,TAYLOR                                    |
|                                      | 13:45          |       |        | MISSED JUMPER by EDMONDSON,TAYLOR                                    |
|                                      | 13:45          |       |        | REBOUND (OFF) by BROWN,LOUISE                                        |
| FOUL by POLICICCHIO, ANNA            | 13:44          |       |        | TIEDOUND (OTT) by BITOWN,EOOISE                                      |
| 1 OOL by 1 OLIOIOOTHO, ANNA          | 13:43          | 23-0  | H 23   | GOOD! 3PTR by PRESLEY,TIA                                            |
|                                      | 13:43          | 20 0  | 1120   | ASSIST by PAVLOPOULOU, PINELOPI                                      |
| TURNOVER by PORCHIA, SHERISE         | 13:28          |       |        | Addid by PAVED COLOG, INCLOT                                         |
| 10.1.10 vertoy i oriorim, gorieritoe | 13:26          |       |        | STEAL by PRESLEY,TIA                                                 |
| FOUL by WOODS, APIPHANY              | 13:26          |       |        | OTEAL BY THEOLET, TIA                                                |
| . COLDY WOODS,ALII HART              | 13:26          | 26-0  | H 26   | GOOD! 3PTR by PRESLEY,TIA                                            |
|                                      | 13:26          | 20.0  | 1120   | ASSIST by EDMONDSON,TAYLOR                                           |
| MISSED LAYUP by ADAMS,KYNDALL        | 13:26          |       |        | Addict by Edwichbook, TATEON                                         |
| MOSED EXTOR OF ADAMO, KINDALL        | 13:26          |       |        | REBOUND (DEF) by BLANARU,BIANCA                                      |
|                                      | 13.20          |       |        | TLESOUND (DEI ) by BEANARO, BIANCA                                   |