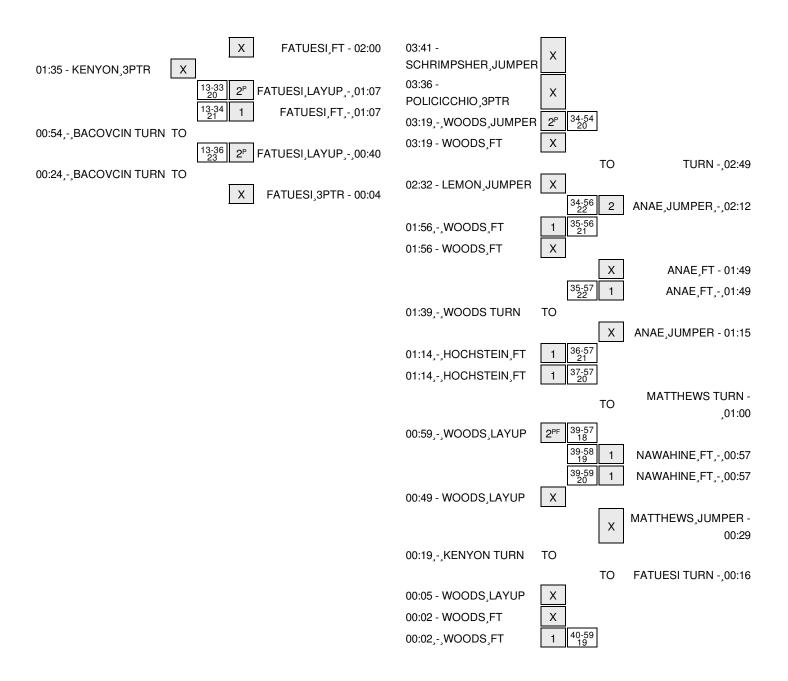

### Idaho State vs Utah 12/10/2014; 7:00 p.m. at Salt Lake City, Utah (Huntsman Center) Period 2 Play-By-Play

| VISITORS: Idaho State                     | Time  | Score | Margin | HOME: Utah                            |
|-------------------------------------------|-------|-------|--------|---------------------------------------|
|                                           | 19:49 | 38-13 | H 25   | GOOD! LAYUP by WICIJOWSKI,TARYN [PNT] |
| MISSED 3PTR by WOODS,APIPHANY             | 19:32 |       |        |                                       |
|                                           | 19:32 |       |        | REBOUND (DEF) by FATUESI,JOESETA      |
| FOUL by HOCHSTEIN, MEGAN                  | 19:14 |       |        |                                       |
|                                           | 19:14 | 39-13 | H 26   | GOOD! FT by WICIJOWSKI, TARYN         |
|                                           | 19:14 | 40-13 | H 27   | GOOD! FT by WICIJOWSKI,TARYN          |
| TIMEOUT 30SEC                             | 19:14 |       |        |                                       |
| SUB IN: BROWN,LINDSAY                     | 19:14 |       |        |                                       |
| SUB OUT: HOCHSTEIN,MEGAN                  | 19:14 |       |        |                                       |
|                                           | 19:01 |       |        | FOUL by CROZON,PAIGE                  |
| GOOD! FT by SCHRIMPSHER,REBECCA           | 19:01 | 40-14 | H 26   |                                       |
| MISSED FT by SCHRIMPSHER,REBECCA          | 19:01 |       |        |                                       |
| REBOUND (DEADB) by TEAM                   | 19:01 |       |        |                                       |
| GOOD! FT by SCHRIMPSHER,REBECCA           | 19:01 | 40-15 | H 25   |                                       |
| FOUL by WOODS,APIPHANY                    | 18:53 |       |        |                                       |
| SUB IN: KENYON,GRACE                      | 18:53 |       |        |                                       |
| SUB OUT: WOODS,APIPHANY                   | 18:53 |       |        |                                       |
| ,                                         | 18:41 |       |        | FOUL by CROZON,PAIGE                  |
|                                           | 18:41 |       |        | TURNOVER by CROZON,PAIGE              |
| MISSED LAYUP by KENYON,GRACE              | 18:33 |       |        | •                                     |
|                                           | 18:33 |       |        | REBOUND (DEF) by WICIJOWSKI, TARYN    |
|                                           | 18:27 |       |        | FOUL by CROZON,PAIGE                  |
|                                           | 18:27 |       |        | TURNOVER by CROZON,PAIGE              |
| TURNOVER by KENYON, GRACE                 | 18:04 |       |        |                                       |
|                                           | 18:02 |       |        | STEAL by WICIJOWSKI,TARYN             |
|                                           | 17:45 |       |        | TURNOVER by WICIJOWSKI,TARYN          |
| STEAL by POLICICCHIO, ANNA                | 17:44 |       |        | Torinto versión moleculorita, materia |
| GOOD! LAYUP by POLICICCHIO, ANNA [FB/PNT] | 17:38 | 40-17 | H 23   |                                       |
| GOOD: EXTOR BY LOCIOIOOTHO, ANNA [LB/LNT] | 17:17 | 40 17 | 1120   | FOUL by WICIJOWSKI,TARYN              |
|                                           | 17:17 |       |        | TURNOVER by WICIJOWSKI,TARYN          |
|                                           | 17:17 |       |        | SUB IN: WILSON, CHEYENNE              |
|                                           | 17:17 |       |        | SUB OUT: BOCLAIR, TANAEYA             |
| GOOD! LAYUP by BROWN,LINDSAY [PNT]        | 17:17 | 40-19 | H 21   | 30B 001. BOOLAIN, TANAL TA            |
| ASSIST by KENYON, GRACE                   | 17:02 | 40-19 | П 2 І  |                                       |
| ASSIST BY REINTON, GRACE                  | 16:42 |       |        | MICCED HIMDED by FATHER LOCKETA       |
|                                           |       |       |        | MISSED JUMPER by FATUESI, JOESETA     |
|                                           | 16:42 |       |        | REBOUND (OFF) by WILSON, CHEYENNE     |
| DI COKL KENNON ODAGE                      | 16:25 |       |        | MISSED JUMPER by WILSON, CHEYENNE     |
| BLOCK by KENYON, GRACE                    | 16:25 |       |        | DEDOLIND (055)   TEAM                 |
| OUR IN TONES HILLET                       | 16:25 |       |        | REBOUND (OFF) by TEAM                 |
| SUB IN: JONES, JULIET                     | 16:25 |       |        |                                       |
| SUB OUT: LEMON, JASMINE                   | 16:25 |       |        |                                       |
| FOUL by POLICICCHIO, ANNA                 | 16:12 |       |        |                                       |
|                                           | 16:12 | 41-19 | H 22   | GOOD! FT by FATUESI,JOESETA           |
|                                           | 16:12 | 42-19 | H 23   | GOOD! FT by FATUESI,JOESETA           |
|                                           | 16:12 |       |        | SUB IN: ARQUETTE,NAKIA                |
|                                           | 16:12 |       |        | SUB OUT: FATUESI,JOESETA              |
|                                           | 16:05 |       |        | FOUL by RODRIGUEZ, DANIELLE           |
| GOOD! LAYUP by BROWN,LINDSAY [PNT]        | 15:52 | 42-21 | H 21   |                                       |
|                                           |       |       |        |                                       |