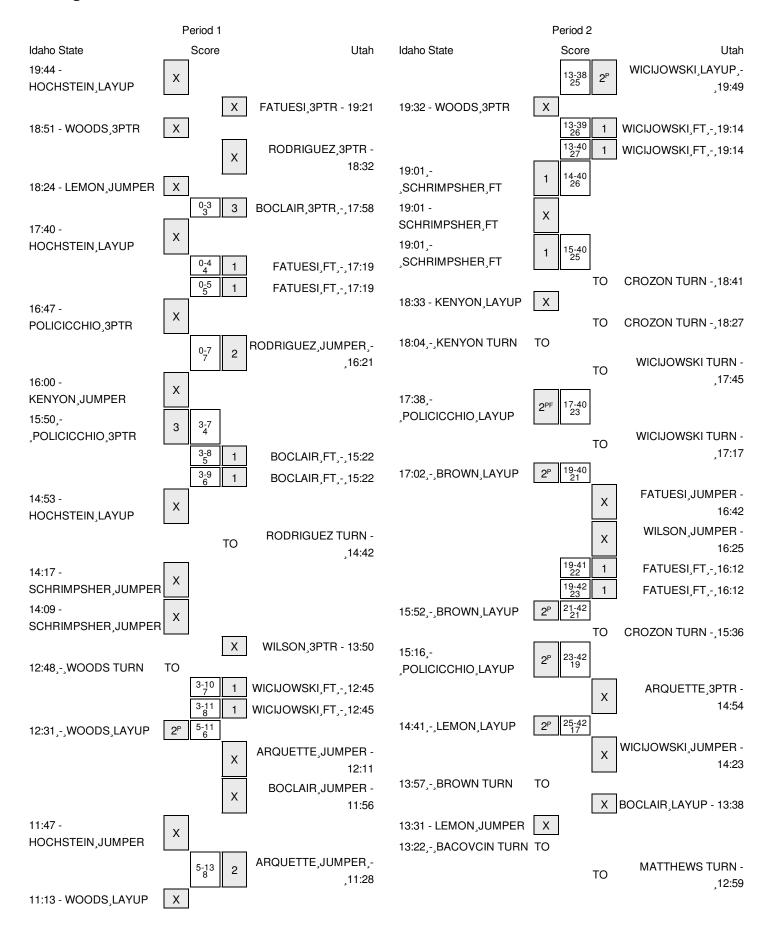

## Idaho State vs Utah 12/10/2014; 7:00 p.m. at Salt Lake City, Utah (Huntsman Center) Period 1 Play-By-Play

| VISITORS: Idaho State             | Time  | Score | Margin | HOME: Utah                           |
|-----------------------------------|-------|-------|--------|--------------------------------------|
| MISSED LAYUP by HOCHSTEIN,MEGAN   | 19:44 |       |        |                                      |
|                                   | 19:44 |       |        | REBOUND (DEF) by WICIJOWSKI,TARYN    |
|                                   | 19:21 |       |        | MISSED 3PTR by FATUESI, JOESETA      |
| REBOUND (DEF) by LEMON, JASMINE   | 19:21 |       |        |                                      |
| MISSED 3PTR by WOODS,APIPHANY     | 18:51 |       |        |                                      |
|                                   | 18:51 |       |        | REBOUND (DEF) by TEAM                |
| SUB IN: KENYON,GRACE              | 18:48 |       |        |                                      |
| SUB OUT: WOODS,APIPHANY           | 18:48 |       |        |                                      |
|                                   | 18:32 |       |        | MISSED 3PTR by RODRIGUEZ, DANIELLE   |
| REBOUND (DEF) by LEMON, JASMINE   | 18:32 |       |        |                                      |
| MISSED JUMPER by LEMON, JASMINE   | 18:24 |       |        |                                      |
|                                   | 18:24 |       |        | REBOUND (DEF) by FATUESI,JOESETA     |
|                                   | 17:58 | 3-0   | H 3    | GOOD! 3PTR by BOCLAIR, TANAEYA       |
|                                   | 17:58 |       |        | ASSIST by WICIJOWSKI,TARYN           |
| MISSED LAYUP by HOCHSTEIN,MEGAN   | 17:40 |       |        |                                      |
|                                   | 17:40 |       |        | BLOCK by FATUESI,JOESETA             |
|                                   | 17:39 |       |        | REBOUND (DEF) by BOCLAIR, TANAEYA    |
| FOUL by KENYON, GRACE             | 17:19 |       |        |                                      |
|                                   | 17:19 | 4-0   | H 4    | GOOD! FT by FATUESI,JOESETA          |
|                                   | 17:19 | 5-0   | H 5    | GOOD! FT by FATUESI,JOESETA          |
|                                   | 16:53 |       |        | FOUL by WICIJOWSKI,TARYN             |
| SUB IN: WOODS,APIPHANY            | 16:53 |       |        |                                      |
| SUB OUT: SCHRIMPSHER,REBECCA      | 16:53 |       |        |                                      |
| MISSED 3PTR by POLICICCHIO,ANNA   | 16:47 |       |        |                                      |
|                                   | 16:47 |       |        | REBOUND (DEF) by CROZON,PAIGE        |
|                                   | 16:21 | 7-0   | H 7    | GOOD! JUMPER by RODRIGUEZ, DANIELLE  |
|                                   | 16:21 |       |        | ASSIST by WICIJOWSKI,TARYN           |
| MISSED JUMPER by KENYON, GRACE    | 16:00 |       |        |                                      |
| REBOUND (OFF) by HOCHSTEIN, MEGAN | 16:00 |       |        |                                      |
| GOOD! 3PTR by POLICICCHIO,ANNA    | 15:50 | 7-3   | H 4    |                                      |
| FOUL by POLICICCHIO, ANNA         | 15:22 |       |        |                                      |
|                                   | 15:22 |       |        | TIMEOUT media                        |
|                                   | 15:22 | 8-3   | H 5    | GOOD! FT by BOCLAIR, TANAEYA         |
|                                   | 15:22 | 9-3   | H 6    | GOOD! FT by BOCLAIR, TANAEYA         |
| SUB IN: JONES, JULIET             | 15:22 |       |        |                                      |
| SUB OUT: WOODS,APIPHANY           | 15:22 |       |        |                                      |
|                                   | 15:22 |       |        | SUB IN: WILSON, CHEYENNE             |
|                                   | 15:22 |       |        | SUB IN: ARQUETTE,NAKIA               |
|                                   | 15:22 |       |        | SUB OUT: BOCLAIR, TANAEYA            |
|                                   | 15:22 |       |        | SUB OUT: FATUESI,JOESETA             |
| MISSED LAYUP by HOCHSTEIN,MEGAN   | 14:53 |       |        |                                      |
|                                   | 14:53 |       |        | REBOUND (DEF) by RODRIGUEZ, DANIELLE |
|                                   | 14:43 |       |        | FOUL by RODRIGUEZ,DANIELLE           |
| SUB IN: BROWN,LINDSAY             | 14:43 |       |        |                                      |
| SUB IN: SCHRIMPSHER,REBECCA       | 14:43 |       |        |                                      |
| SUB OUT: LEMON, JASMINE           | 14:43 |       |        |                                      |
| SUB OUT: HOCHSTEIN,MEGAN          | 14:43 |       |        |                                      |
|                                   | 14:42 |       |        | TURNOVER by RODRIGUEZ, DANIELLE      |
|                                   |       |       |        |                                      |

| VISITORS: Idaho State                | Time  | Score | Margin | HOME: Utah                         |
|--------------------------------------|-------|-------|--------|------------------------------------|
| MISSED JUMPER by SCHRIMPSHER,REBECCA | 14:17 |       |        |                                    |
|                                      | 14:17 |       |        | BLOCK by RODRIGUEZ, DANIELLE       |
| REBOUND (OFF) by SCHRIMPSHER,REBECCA | 14:12 |       |        |                                    |
| MISSED JUMPER by SCHRIMPSHER,REBECCA | 14:09 |       |        |                                    |
|                                      | 14:09 |       |        | REBOUND (DEF) by ARQUETTE, NAKIA   |
|                                      | 13:50 |       |        | MISSED 3PTR by WILSON, CHEYENNE    |
|                                      | 13:50 |       |        | REBOUND (OFF) by ARQUETTE, NAKIA   |
|                                      | 13:13 |       |        | TIMEOUT TEAM                       |
| SUB IN: WOODS,APIPHANY               | 13:13 |       |        |                                    |
| SUB OUT: KENYON,GRACE                | 13:13 |       |        |                                    |
|                                      | 13:13 |       |        | SUB IN: NAWAHINE, VALERIE          |
|                                      | 13:13 |       |        | SUB OUT: RODRIGUEZ, DANIELLE       |
|                                      | 12:54 |       |        | SUB IN: BOCLAIR, TANAEYA           |
|                                      | 12:54 |       |        | SUB OUT: CROZON,PAIGE              |
| FOUL by WOODS,APIPHANY               | 12:49 |       |        | 552 551.0005251,,, 1.10.2          |
| TURNOVER by WOODS,APIPHANY           | 12:48 |       |        |                                    |
| FOUL by BROWN,LINDSAY                | 12:45 |       |        |                                    |
| TOOL BY BITOWN, LINDON               | 12:45 | 10-3  | H 7    | GOOD! FT by WICIJOWSKI,TARYN       |
|                                      | 12:45 | 11-3  | H 8    | GOOD! FT by WICIJOWSKI,TARYN       |
| SUB IN: HOCHSTEIN,MEGAN              | 12:45 | 11-0  | 110    | GOOD: 11 by Wioldowoki, PARTIN     |
| SUB IN: LEMON, JASMINE               | 12:45 |       |        |                                    |
| ·                                    | 12:45 |       |        |                                    |
| SUB OUT: POLICICCHIO, ANNA           | -     |       |        |                                    |
| SUB OUT: JONES,JULIET                | 12:45 |       |        | CUR IN FATUROU IOFOETA             |
|                                      | 12:45 |       |        | SUB IN: FATUESI, JOESETA           |
| COORT AVERT MOORS ARRESTANIVERNIT    | 12:45 | 44.5  |        | SUB OUT: WICIJOWSKI,TARYN          |
| GOOD! LAYUP by WOODS,APIPHANY [PNT]  | 12:31 | 11-5  | H 6    | MOOFE HANDER LARGUETTE MAKA        |
|                                      | 12:11 |       |        | MISSED JUMPER by ARQUETTE, NAKIA   |
|                                      | 12:11 |       |        | REBOUND (OFF) by ARQUETTE,NAKIA    |
|                                      | 11:56 |       |        | MISSED JUMPER by BOCLAIR, TANAEYA  |
| REBOUND (DEF) by BROWN,LINDSAY       | 11:56 |       |        |                                    |
| MISSED JUMPER by HOCHSTEIN,MEGAN     | 11:47 |       |        |                                    |
|                                      | 11:47 |       |        | REBOUND (DEF) by ARQUETTE, NAKIA   |
|                                      | 11:28 | 13-5  | H 8    | GOOD! JUMPER by ARQUETTE,NAKIA     |
|                                      | 11:28 |       |        | ASSIST by BOCLAIR, TANAEYA         |
| TIMEOUT media                        | 11:27 |       |        |                                    |
| TIMEOUT 30SEC                        | 11:27 |       |        |                                    |
| SUB IN: POLICICCHIO,ANNA             | 11:27 |       |        |                                    |
| SUB IN: KENYON,GRACE                 | 11:27 |       |        |                                    |
| SUB OUT: BROWN,LINDSAY               | 11:27 |       |        |                                    |
| SUB OUT: SCHRIMPSHER,REBECCA         | 11:27 |       |        |                                    |
| MISSED LAYUP by WOODS, APIPHANY      | 11:13 |       |        |                                    |
| REBOUND (OFF) by WOODS, APIPHANY     | 11:13 |       |        |                                    |
| TURNOVER by WOODS, APIPHANY          | 11:09 |       |        |                                    |
|                                      | 11:07 |       |        | STEAL by NAWAHINE, VALERIE         |
|                                      | 11:04 |       |        | MISSED JUMPER by NAWAHINE, VALERIE |
| REBOUND (DEF) by HOCHSTEIN,MEGAN     | 11:04 |       |        |                                    |
| GOOD! JUMPER by LEMON, JASMINE [FB]  | 10:57 | 13-7  | H 6    |                                    |
| FOUL by HOCHSTEIN,MEGAN              | 10:31 |       |        |                                    |
| SUB IN: ADAMS,KYNDALL                | 10:31 |       |        |                                    |
| SUB OUT: WOODS,APIPHANY              | 10:31 |       |        |                                    |
|                                      | 10:31 |       |        | SUB IN: WICIJOWSKI,TARYN           |
|                                      | 10:31 |       |        | SUB IN: RODRIGUEZ,DANIELLE         |
|                                      |       |       |        | ,                                  |

| VISITORS: Idaho State                  | Time  | Score | Margin | HOME: Utah                            |
|----------------------------------------|-------|-------|--------|---------------------------------------|
|                                        | 10:31 |       |        | SUB OUT: FATUESI,JOESETA              |
|                                        | 10:31 |       |        | SUB OUT: NAWAHINE, VALERIE            |
|                                        | 10:29 | 16-7  | H 9    | GOOD! 3PTR by WILSON, CHEYENNE        |
|                                        | 10:29 |       |        | ASSIST by RODRIGUEZ, DANIELLE         |
| FOUL by HOCHSTEIN, MEGAN               | 10:16 |       |        |                                       |
| TURNOVER by HOCHSTEIN, MEGAN           | 10:16 |       |        |                                       |
| SUB IN: WOODS,APIPHANY                 | 10:16 |       |        |                                       |
| SUB OUT: HOCHSTEIN,MEGAN               | 10:16 |       |        |                                       |
|                                        | 09:46 |       |        | MISSED 3PTR by RODRIGUEZ, DANIELLE    |
| REBOUND (DEF) by LEMON, JASMINE        | 09:46 |       |        |                                       |
| GOOD! LAYUP by POLICICCHIO, ANNA [PNT] | 09:39 | 16-9  | H 7    |                                       |
| ASSIST by LEMON, JASMINE               | 09:39 |       |        |                                       |
|                                        | 09:20 |       |        | MISSED LAYUP by BOCLAIR, TANAEYA      |
| REBOUND (DEF) by LEMON, JASMINE        | 09:20 |       |        |                                       |
| MISSED 3PTR by KENYON,GRACE            | 09:02 |       |        |                                       |
|                                        | 09:02 |       |        | REBOUND (DEF) by RODRIGUEZ, DANIELLE  |
|                                        | 08:43 |       |        | MISSED LAYUP by WICIJOWSKI,TARYN      |
| REBOUND (DEF) by POLICICCHIO, ANNA     | 08:43 |       |        |                                       |
| TURNOVER by LEMON, JASMINE             | 08:36 |       |        |                                       |
|                                        | 08:36 |       |        | STEAL by WICIJOWSKI,TARYN             |
|                                        | 08:35 |       |        | TIMEOUT 30SEC                         |
|                                        | 08:25 |       |        | SUB IN: CROZON,PAIGE                  |
|                                        | 08:25 |       |        | SUB OUT: WILSON, CHEYENNE             |
|                                        | 08:20 | 19-9  | H 10   | GOOD! 3PTR by CROZON,PAIGE            |
|                                        | 08:20 |       |        | ASSIST by RODRIGUEZ, DANIELLE         |
| MISSED JUMPER by LEMON, JASMINE        | 07:54 |       |        |                                       |
|                                        | 07:54 |       |        | REBOUND (DEF) by TEAM                 |
|                                        | 07:49 |       |        | TIMEOUT media                         |
| SUB IN: BACOVCIN,KATRINA               | 07:49 |       |        |                                       |
| SUB IN: MORCH, JENNA                   | 07:49 |       |        |                                       |
| SUB OUT: WOODS,APIPHANY                | 07:49 |       |        |                                       |
| SUB OUT: ADAMS,KYNDALL                 | 07:49 |       |        |                                       |
|                                        | 07:49 |       |        | SUB IN: WILSON, CHEYENNE              |
|                                        | 07:49 |       |        | SUB OUT: BOCLAIR, TANAEYA             |
|                                        | 07:37 |       |        | MISSED LAYUP by WICIJOWSKI,TARYN      |
|                                        | 07:37 |       |        | REBOUND (OFF) by WICIJOWSKI, TARYN    |
|                                        | 07:13 |       |        | MISSED JUMPER by WICIJOWSKI, TARYN    |
|                                        | 07:13 |       |        | REBOUND (OFF) by CROZON,PAIGE         |
|                                        | 07:09 | 21-9  | H 12   | GOOD! TIPIN by CROZON,PAIGE [PNT]     |
| MISSED JUMPER by POLICICCHIO, ANNA     | 06:51 |       |        |                                       |
|                                        | 06:51 |       |        | REBOUND (DEF) by TEAM                 |
|                                        | 06:29 |       |        | MISSED 3PTR by CROZON,PAIGE           |
| REBOUND (DEF) by POLICICCHIO, ANNA     | 06:29 |       |        |                                       |
| GOOD! LAYUP by KENYON,GRACE [PNT]      | 06:02 | 21-11 | H 10   |                                       |
| ASSIST by LEMON, JASMINE               | 06:02 |       |        |                                       |
|                                        | 05:31 |       |        | TURNOVER by CROZON,PAIGE              |
| STEAL by LEMON, JASMINE                | 05:27 |       |        |                                       |
| MISSED LAYUP by BACOVCIN,KATRINA       | 05:21 |       |        |                                       |
| REBOUND (OFF) by POLICICCHIO, ANNA     | 05:21 |       |        |                                       |
| GOOD! TIPIN by POLICICCHIO,ANNA [PNT]  | 05:13 | 21-13 | H 8    |                                       |
|                                        | 05:06 | 23-13 | H 10   | GOOD! LAYUP by WICIJOWSKI,TARYN [PNT] |
|                                        | 05:06 |       |        | ASSIST by RODRIGUEZ, DANIELLE         |
|                                        |       |       |        |                                       |

| VISITORS: Idaho State          | Time  | Score | Margin | HOME: Utah                           |
|--------------------------------|-------|-------|--------|--------------------------------------|
| MISSED LAYUP by LEMON,JASMINE  | 04:46 |       |        |                                      |
|                                | 04:46 |       |        | REBOUND (DEF) by ARQUETTE, NAKIA     |
|                                | 04:19 | 26-13 | H 13   | GOOD! 3PTR by CROZON,PAIGE           |
|                                | 04:19 |       |        | ASSIST by WICIJOWSKI,TARYN           |
| TURNOVER by BACOVCIN,KATRINA   | 03:52 |       |        |                                      |
|                                | 03:50 |       |        | STEAL by ARQUETTE, NAKIA             |
|                                | 03:46 | 28-13 | H 15   | GOOD! JUMPER by RODRIGUEZ, DANIELLE  |
| TIMEOUT 30SEC                  | 03:44 |       |        |                                      |
| TIMEOUT media                  | 03:44 |       |        |                                      |
| SUB IN: BROWN,LINDSAY          | 03:44 |       |        |                                      |
| SUB IN: PORCHIA, SHERISE       | 03:44 |       |        |                                      |
| SUB IN: WOODS,APIPHANY         | 03:44 |       |        |                                      |
| SUB IN: SCHRIMPSHER,REBECCA    | 03:44 |       |        |                                      |
| SUB OUT: POLICICCHIO,ANNA      | 03:44 |       |        |                                      |
| SUB OUT: BACOVCIN,KATRINA      | 03:44 |       |        |                                      |
| SUB OUT: MORCH,JENNA           | 03:44 |       |        |                                      |
| SUB OUT: LEMON, JASMINE        | 03:44 |       |        |                                      |
|                                | 03:44 |       |        | SUB IN: ANAE, WENDY                  |
|                                | 03:44 |       |        | SUB IN: FATUESI,JOESETA              |
|                                | 03:44 |       |        | SUB OUT: WICIJOWSKI,TARYN            |
|                                | 03:44 |       |        | SUB OUT: WILSON, CHEYENNE            |
|                                | 03:44 |       |        | SUB OUT: ARQUETTE,NAKIA              |
|                                | 03:44 |       |        | SUB OUT: RODRIGUEZ,DANIELLE          |
|                                | 03:42 |       |        | SUB IN: WILSON, CHEYENNE             |
|                                | 03:42 |       |        | SUB IN: RODRIGUEZ,DANIELLE           |
| MISSED 3PTR by KENYON,GRACE    | 03:39 |       |        |                                      |
| REBOUND (OFF) by BROWN,LINDSAY | 03:39 |       |        |                                      |
|                                | 03:18 |       |        | FOUL by ANAE, WENDY                  |
| MISSED JUMPER by KENYON, GRACE | 03:14 |       |        |                                      |
|                                | 03:14 |       |        | BLOCK by FATUESI,JOESETA             |
|                                | 03:12 |       |        | REBOUND (DEF) by ANAE, WENDY         |
|                                | 02:59 |       |        | MISSED 3PTR by WILSON, CHEYENNE      |
| REBOUND (DEF) by KENYON,GRACE  | 02:59 |       |        |                                      |
| MISSED 3PTR by BROWN,LINDSAY   | 02:45 |       |        |                                      |
| REBOUND (OFF) by TEAM          | 02:45 |       |        |                                      |
| SUB IN: HOCHSTEIN,MEGAN        | 02:45 |       |        |                                      |
| SUB OUT: BROWN,LINDSAY         | 02:45 |       |        |                                      |
| ·                              | 02:44 |       |        | FOUL by FATUESI,JOESETA              |
| FOUL by HOCHSTEIN,MEGAN        | 02:43 |       |        |                                      |
| TURNOVER by HOCHSTEIN, MEGAN   | 02:43 |       |        |                                      |
|                                | 02:29 | 30-13 | H 17   | GOOD! LAYUP by FATUESI,JOESETA [PNT] |
|                                | 02:29 |       |        | ASSIST by ANAE, WENDY                |
| TURNOVER by HOCHSTEIN,MEGAN    | 02:13 |       |        | •                                    |
| SUB IN: LEMON, JASMINE         | 02:13 |       |        |                                      |
| SUB OUT: PORCHIA, SHERISE      | 02:13 |       |        |                                      |
| SUB IN: BACOVCIN,KATRINA       | 02:11 |       |        |                                      |
| SUB OUT: HOCHSTEIN,MEGAN       | 02:11 |       |        |                                      |
| FOUL by BACOVCIN,KATRINA       | 02:00 |       |        |                                      |
| .,                             | 02:00 | 31-13 | H 18   | GOOD! FT by FATUESI,JOESETA          |
|                                | 02:00 | 2     |        | MISSED FT by FATUESI,JOESETA         |
| REBOUND (DEF) by KENYON,GRACE  | 02:00 |       |        |                                      |
| MISSED 3PTR by KENYON,GRACE    | 01:35 |       |        |                                      |
|                                | 01.00 |       |        |                                      |

| VISITORS: Idaho State           | Time  | Score | Margin | HOME: Utah                            |
|---------------------------------|-------|-------|--------|---------------------------------------|
|                                 | 01:35 |       |        | REBOUND (DEF) by FATUESI,JOESETA      |
|                                 | 01:07 | 33-13 | H 20   | GOOD! LAYUP by FATUESI,JOESETA [PNT]  |
|                                 | 01:07 |       |        | ASSIST by ANAE, WENDY                 |
| FOUL by LEMON, JASMINE          | 01:07 |       |        |                                       |
|                                 | 01:07 | 34-13 | H 21   | GOOD! FT by FATUESI, JOESETA          |
| SUB IN: POLICICCHIO,ANNA        | 01:07 |       |        |                                       |
| SUB OUT: KENYON,GRACE           | 01:07 |       |        |                                       |
| TURNOVER by BACOVCIN,KATRINA    | 00:54 |       |        |                                       |
|                                 | 00:40 | 36-13 | H 23   | GOOD! LAYUP by FATUESI, JOESETA [PNT] |
| TURNOVER by BACOVCIN,KATRINA    | 00:24 |       |        |                                       |
|                                 | 00:22 |       |        | STEAL by RODRIGUEZ, DANIELLE          |
|                                 | 00:04 |       |        | MISSED 3PTR by FATUESI,JOESETA        |
| REBOUND (DEF) by WOODS,APIPHANY | 00:04 |       |        |                                       |