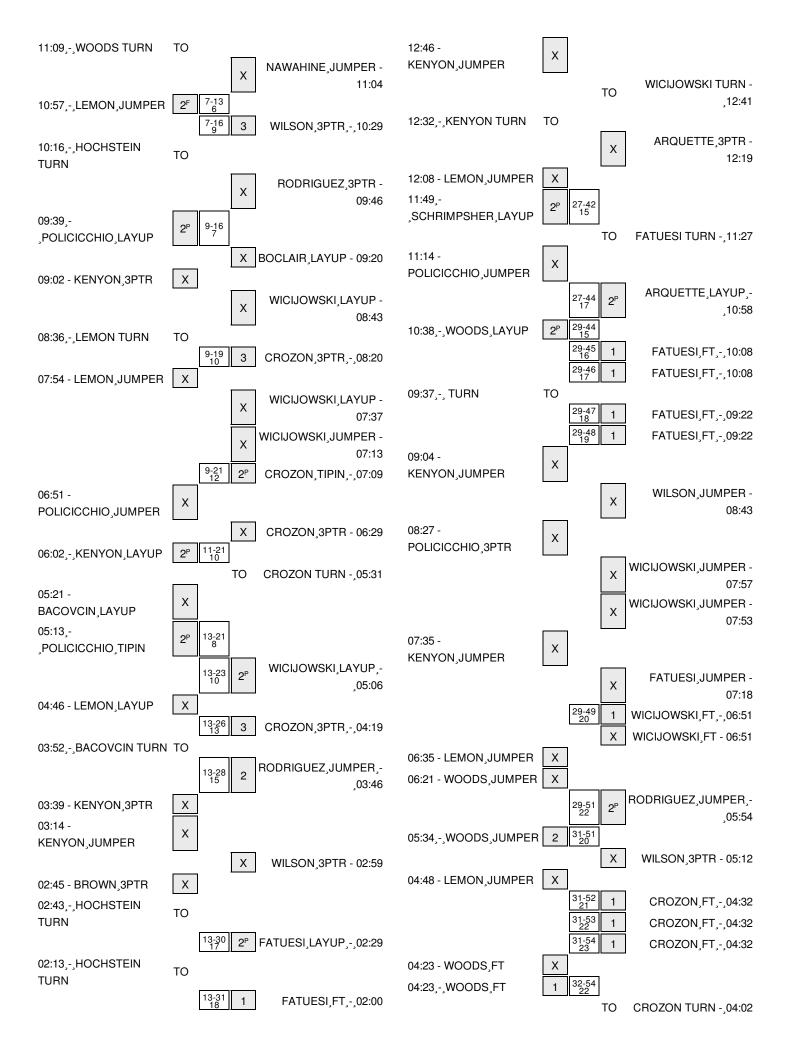

### Idaho State vs Utah 12/10/2014; 7:00 p.m. at Salt Lake City, Utah (Huntsman Center) Period 2 Play-By-Play

| VISITORS: Idaho State                     | Time  | Score | Margin | HOME: Utah                            |
|-------------------------------------------|-------|-------|--------|---------------------------------------|
|                                           | 19:49 | 38-13 | H 25   | GOOD! LAYUP by WICIJOWSKI,TARYN [PNT] |
| MISSED 3PTR by WOODS,APIPHANY             | 19:32 |       |        |                                       |
|                                           | 19:32 |       |        | REBOUND (DEF) by FATUESI,JOESETA      |
| FOUL by HOCHSTEIN, MEGAN                  | 19:14 |       |        |                                       |
|                                           | 19:14 | 39-13 | H 26   | GOOD! FT by WICIJOWSKI, TARYN         |
|                                           | 19:14 | 40-13 | H 27   | GOOD! FT by WICIJOWSKI,TARYN          |
| TIMEOUT 30SEC                             | 19:14 |       |        |                                       |
| SUB IN: BROWN,LINDSAY                     | 19:14 |       |        |                                       |
| SUB OUT: HOCHSTEIN,MEGAN                  | 19:14 |       |        |                                       |
|                                           | 19:01 |       |        | FOUL by CROZON,PAIGE                  |
| GOOD! FT by SCHRIMPSHER,REBECCA           | 19:01 | 40-14 | H 26   |                                       |
| MISSED FT by SCHRIMPSHER,REBECCA          | 19:01 |       |        |                                       |
| REBOUND (DEADB) by TEAM                   | 19:01 |       |        |                                       |
| GOOD! FT by SCHRIMPSHER,REBECCA           | 19:01 | 40-15 | H 25   |                                       |
| FOUL by WOODS,APIPHANY                    | 18:53 |       |        |                                       |
| SUB IN: KENYON,GRACE                      | 18:53 |       |        |                                       |
| SUB OUT: WOODS,APIPHANY                   | 18:53 |       |        |                                       |
| ,                                         | 18:41 |       |        | FOUL by CROZON,PAIGE                  |
|                                           | 18:41 |       |        | TURNOVER by CROZON,PAIGE              |
| MISSED LAYUP by KENYON,GRACE              | 18:33 |       |        | •                                     |
|                                           | 18:33 |       |        | REBOUND (DEF) by WICIJOWSKI, TARYN    |
|                                           | 18:27 |       |        | FOUL by CROZON,PAIGE                  |
|                                           | 18:27 |       |        | TURNOVER by CROZON,PAIGE              |
| TURNOVER by KENYON, GRACE                 | 18:04 |       |        |                                       |
|                                           | 18:02 |       |        | STEAL by WICIJOWSKI,TARYN             |
|                                           | 17:45 |       |        | TURNOVER by WICIJOWSKI,TARYN          |
| STEAL by POLICICCHIO, ANNA                | 17:44 |       |        | Torinto versión moleculorita, materia |
| GOOD! LAYUP by POLICICCHIO, ANNA [FB/PNT] | 17:38 | 40-17 | H 23   |                                       |
| GOOD: EXTOR BY LOCIOIOOTHO, ANNA [LB/LNT] | 17:17 | 40 17 | 1120   | FOUL by WICIJOWSKI,TARYN              |
|                                           | 17:17 |       |        | TURNOVER by WICIJOWSKI,TARYN          |
|                                           | 17:17 |       |        | SUB IN: WILSON, CHEYENNE              |
|                                           | 17:17 |       |        | SUB OUT: BOCLAIR, TANAEYA             |
| GOOD! LAYUP by BROWN,LINDSAY [PNT]        | 17:17 | 40-19 | H 21   | 30B 001. BOOLAIN, TANAL TA            |
| ASSIST by KENYON, GRACE                   | 17:02 | 40-19 | П 2 І  |                                       |
| ASSIST BY REINTON, GRACE                  | 16:42 |       |        | MICCED HIMDED by FATHER LOCKETA       |
|                                           |       |       |        | MISSED JUMPER by FATUESI, JOESETA     |
|                                           | 16:42 |       |        | REBOUND (OFF) by WILSON, CHEYENNE     |
| DI COKL KENNON ODAGE                      | 16:25 |       |        | MISSED JUMPER by WILSON, CHEYENNE     |
| BLOCK by KENYON, GRACE                    | 16:25 |       |        | DEDOLIND (055)   TEAM                 |
| OUR IN TONES HILLET                       | 16:25 |       |        | REBOUND (OFF) by TEAM                 |
| SUB IN: JONES, JULIET                     | 16:25 |       |        |                                       |
| SUB OUT: LEMON, JASMINE                   | 16:25 |       |        |                                       |
| FOUL by POLICICCHIO, ANNA                 | 16:12 |       |        |                                       |
|                                           | 16:12 | 41-19 | H 22   | GOOD! FT by FATUESI,JOESETA           |
|                                           | 16:12 | 42-19 | H 23   | GOOD! FT by FATUESI,JOESETA           |
|                                           | 16:12 |       |        | SUB IN: ARQUETTE,NAKIA                |
|                                           | 16:12 |       |        | SUB OUT: FATUESI,JOESETA              |
|                                           | 16:05 |       |        | FOUL by RODRIGUEZ, DANIELLE           |
| GOOD! LAYUP by BROWN,LINDSAY [PNT]        | 15:52 | 42-21 | H 21   |                                       |
|                                           |       |       |        |                                       |