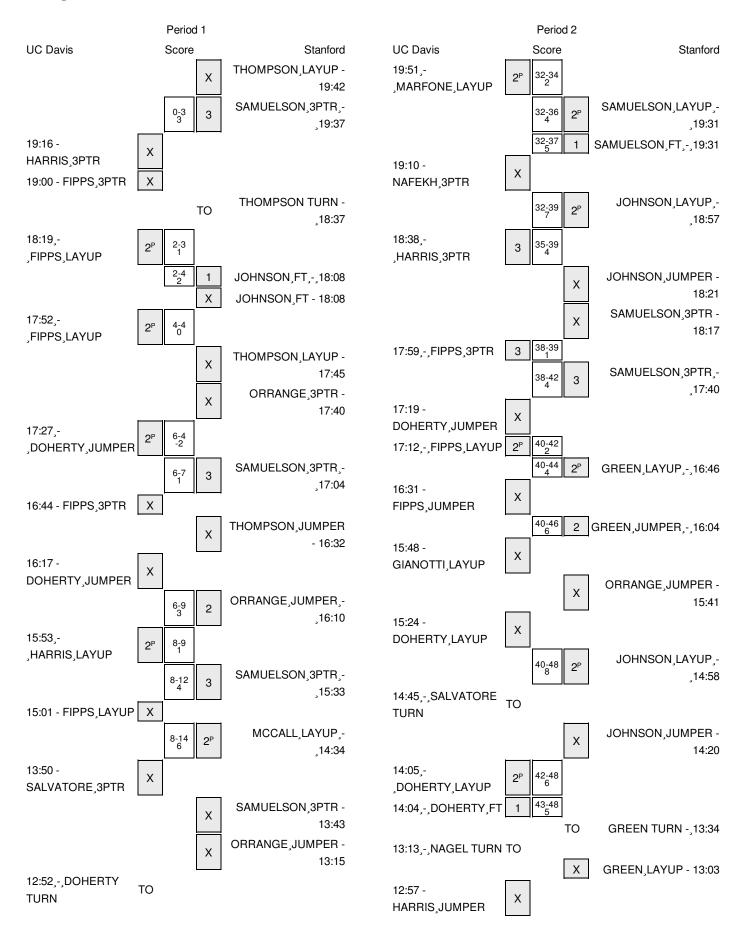

#### UC Davis vs Stanford 12/22/2014; 2:00 PM at Stanford, Calif. (Maples Pavilion) Period 1 Play-By-Play

| VISITORS: UC Davis                    | Time  | Score | Margin | HOME: Stanford                    |
|---------------------------------------|-------|-------|--------|-----------------------------------|
|                                       | 19:42 |       |        | MISSED LAYUP by THOMPSON,LILI     |
| BLOCK by DOHERTY, ALYSON              | 19:42 |       |        | •                                 |
|                                       | 19:40 |       |        | REBOUND (OFF) by THOMPSON,LILI    |
|                                       | 19:37 | 3-0   | H 3    | GOOD! 3PTR by SAMUELSON,BONNIE    |
|                                       | 19:37 |       |        | ASSIST by ORRANGE, AMBER          |
| MISSED 3PTR by HARRIS,KELSEY          | 19:16 |       |        | •                                 |
| REBOUND (OFF) by DOHERTY,ALYSON       | 19:16 |       |        |                                   |
| MISSED 3PTR by FIPPS,SYDNEE           | 19:00 |       |        |                                   |
|                                       | 19:00 |       |        | REBOUND (DEF) by JOHNSON,KAYLEE   |
|                                       | 18:37 |       |        | TURNOVER by THOMPSON,LILI         |
| STEAL by MARFONE, CELIA               | 18:35 |       |        |                                   |
| GOOD! LAYUP by FIPPS,SYDNEE [PNT]     | 18:19 | 3-2   | H 1    |                                   |
| FOUL by HARRIS,KELSEY                 | 18:08 |       |        |                                   |
|                                       | 18:08 | 4-2   | H 2    | GOOD! FT by JOHNSON, KAYLEE       |
|                                       | 18:08 |       |        | MISSED FT by JOHNSON,KAYLEE       |
| REBOUND (DEF) by DOHERTY, ALYSON      | 18:08 |       |        |                                   |
| GOOD! LAYUP by FIPPS,SYDNEE [PNT]     | 17:52 | 4-4   | Т      |                                   |
|                                       | 17:45 |       |        | MISSED LAYUP by THOMPSON,LILI     |
|                                       | 17:45 |       |        | REBOUND (OFF) by JOHNSON,KAYLEE   |
|                                       | 17:40 |       |        | MISSED 3PTR by ORRANGE,AMBER      |
| REBOUND (DEF) by FIPPS,SYDNEE         | 17:40 |       |        |                                   |
| GOOD! JUMPER by DOHERTY, ALYSON [PNT] | 17:27 | 4-6   | V 2    |                                   |
|                                       | 17:04 | 7-6   | H 1    | GOOD! 3PTR by SAMUELSON,BONNIE    |
|                                       | 17:04 |       |        | ASSIST by ORRANGE, AMBER          |
| MISSED 3PTR by FIPPS,SYDNEE           | 16:44 |       |        |                                   |
|                                       | 16:44 |       |        | REBOUND (DEF) by JOHNSON, KAYLEE  |
|                                       | 16:32 |       |        | MISSED JUMPER by THOMPSON,LILI    |
| REBOUND (DEF) by FIPPS,SYDNEE         | 16:32 |       |        |                                   |
| MISSED JUMPER by DOHERTY, ALYSON      | 16:17 |       |        |                                   |
|                                       | 16:17 |       |        | REBOUND (DEF) by ORRANGE,AMBER    |
|                                       | 16:10 | 9-6   | H 3    | GOOD! JUMPER by ORRANGE,AMBER     |
| GOOD! LAYUP by HARRIS,KELSEY [PNT]    | 15:53 | 9-8   | H 1    |                                   |
|                                       | 15:33 | 12-8  | H 4    | GOOD! 3PTR by SAMUELSON,KARLIE    |
|                                       | 15:33 |       |        | ASSIST by THOMPSON,LILI           |
| MISSED LAYUP by FIPPS,SYDNEE          | 15:01 |       |        |                                   |
|                                       | 15:01 |       |        | REBOUND (DEF) by JOHNSON, KAYLEE  |
| FOUL by MARFONE, CELIA                | 14:47 |       |        |                                   |
|                                       | 14:47 |       |        | TIMEOUT MEDIA                     |
|                                       | 14:47 |       |        | SUB IN: MCCALL,ERICA              |
|                                       | 14:47 |       |        | SUB IN: ROBERSON, BRIANA          |
|                                       | 14:47 |       |        | SUB OUT: THOMPSON,LILI            |
|                                       | 14:47 |       |        | SUB OUT: JOHNSON,KAYLEE           |
|                                       | 14:34 | 14-8  | H 6    | GOOD! LAYUP by MCCALL,ERICA [PNT] |
|                                       | 14:34 |       |        | ASSIST by ORRANGE,AMBER           |
| SUB IN: GIANOTTI,PELE                 | 14:31 |       |        |                                   |
| SUB IN: MCGUIRE,TAYLOR                | 14:31 |       |        |                                   |
| SUB IN: SALVATORE,BRIANNA             | 14:31 |       |        |                                   |
|                                       |       |       |        |                                   |

| VISITORS: UC Davis                  | Time  | Score | Margin | HOME: Stanford                        |
|-------------------------------------|-------|-------|--------|---------------------------------------|
| SUB OUT: NAFEKH,DANI                | 14:31 |       |        |                                       |
| SUB OUT: MARFONE, CELIA             | 14:31 |       |        |                                       |
| SUB OUT: HARRIS,KELSEY              | 14:31 |       |        |                                       |
| MISSED 3PTR by SALVATORE, BRIANNA   | 13:50 |       |        |                                       |
|                                     | 13:50 |       |        | REBOUND (DEF) by MCCALL, ERICA        |
|                                     | 13:43 |       |        | MISSED 3PTR by SAMUELSON,BONNIE       |
|                                     | 13:43 |       |        | REBOUND (OFF) by MCCALL, ERICA        |
| FOUL by MCGUIRE, TAYLOR             | 13:25 |       |        |                                       |
| SUB IN: HARRIS,KELSEY               | 13:25 |       |        |                                       |
| SUB OUT: FIPPS,SYDNEE               | 13:25 |       |        |                                       |
|                                     | 13:15 |       |        | MISSED JUMPER by ORRANGE, AMBER       |
| REBOUND (DEF) by DOHERTY, ALYSON    | 13:15 |       |        |                                       |
| TURNOVER by DOHERTY, ALYSON         | 12:52 |       |        |                                       |
| •                                   | 12:27 |       |        | TURNOVER by ROBERSON, BRIANA          |
| STEAL by MCGUIRE, TAYLOR            | 12:26 |       |        | · ·                                   |
| GOOD! LAYUP by DOHERTY,ALYSON [PNT] | 12:16 | 14-10 | H 4    |                                       |
|                                     | 12:06 |       |        | MISSED 3PTR by SAMUELSON,KARLIE       |
| REBOUND (DEF) by GIANOTTI,PELE      | 12:06 |       |        | <b>, ,</b>                            |
| GOOD! LAYUP by DOHERTY,ALYSON [PNT] | 11:55 | 14-12 | H 2    |                                       |
|                                     | 11:47 | 16-12 | H 4    | GOOD! LAYUP by ROBERSON,BRIANA [PNT]  |
| GOOD! 3PTR by HARRIS,KELSEY         | 11:26 | 16-15 | H 1    |                                       |
| ASSIST by MCGUIRE,TAYLOR            | 11:26 | 10 10 |        |                                       |
| FOUL by GIANOTTI,PELE               | 11:08 |       |        |                                       |
| TOOL by an into this ELL            | 11:08 |       |        | TIMEOUT MEDIA                         |
| SUB IN: NAGEL,RACHEL                | 11:08 |       |        | TIMEGOT MEDIA                         |
| SUB IN: FIPPS,SYDNEE                | 11:08 |       |        |                                       |
| SUB IN: MARFONE, CELIA              | 11:08 |       |        |                                       |
| SUB OUT: GIANOTTI,PELE              | 11:08 |       |        |                                       |
| SUB OUT: MCGUIRE,TAYLOR             | 11:08 |       |        |                                       |
| SUB OUT: DOHERTY, ALYSON            | 11:08 |       |        |                                       |
| 30B 001. DONERT I,ALT30N            | 11:08 |       |        | SUB IN: GREENFIELD,TAYLOR             |
|                                     | 11:08 |       |        | SUB IN: THOMPSON,LILI                 |
|                                     | 11:08 |       |        | SUB OUT: SAMUELSON,BONNIE             |
|                                     | 11:08 |       |        | · · · · · · · · · · · · · · · · · · · |
|                                     |       |       |        | SUB OUT: ROBERSON, BRIANA             |
|                                     | 11:04 |       |        | FOUL by ORRANGE, AMBER                |
| MICOED HIMPER L. FIRRO OVENIES      | 11:04 |       |        | TURNOVER by ORRANGE,AMBER             |
| MISSED JUMPER by FIPPS,SYDNEE       | 10:47 |       |        |                                       |
| REBOUND (OFF) by TEAM               | 10:47 |       |        |                                       |
|                                     | 10:45 |       |        | SUB IN: JOHNSON,KAYLEE                |
|                                     | 10:45 |       |        | SUB OUT: MCCALL,ERICA                 |
|                                     | 10:42 |       |        | FOUL by SAMUELSON,KARLIE              |
| MISSED JUMPER by FIPPS,SYDNEE       | 10:36 |       |        |                                       |
| REBOUND (OFF) by FIPPS,SYDNEE       | 10:36 |       |        |                                       |
|                                     | 10:31 |       |        | TIMEOUT 30SEC                         |
| TURNOVER by FIPPS,SYDNEE            | 10:25 |       |        |                                       |
|                                     | 10:23 |       |        | STEAL by ORRANGE,AMBER                |
|                                     | 10:21 |       |        | MISSED JUMPER by ORRANGE,AMBER        |
| REBOUND (DEF) by NAGEL,RACHEL       | 10:21 |       |        |                                       |
| GOOD! LAYUP by NAGEL,RACHEL [PNT]   | 10:05 | 16-17 | V 1    |                                       |
| ASSIST by SALVATORE,BRIANNA         | 10:05 |       |        |                                       |
|                                     | 09:47 | 18-17 | H 1    | GOOD! LAYUP by JOHNSON,KAYLEE [PNT]   |
|                                     | 09:47 |       |        | ASSIST by SAMUELSON,KARLIE            |

| VISITORS: UC Davis                  | Time  | Score | Margin | HOME: Stanford                       |
|-------------------------------------|-------|-------|--------|--------------------------------------|
| MISSED LAYUP by FIPPS,SYDNEE        | 09:25 |       |        |                                      |
| REBOUND (OFF) by TEAM               | 09:25 |       |        |                                      |
| SUB IN: DOHERTY, ALYSON             | 09:23 |       |        |                                      |
| SUB OUT: MARFONE, CELIA             | 09:23 |       |        |                                      |
|                                     | 09:23 |       |        | SUB IN: SAMUELSON, BONNIE            |
|                                     | 09:23 |       |        | SUB OUT: SAMUELSON,KARLIE            |
|                                     | 09:15 |       |        | FOUL by JOHNSON, KAYLEE              |
| MISSED 3PTR by NAGEL,RACHEL         | 09:02 |       |        |                                      |
|                                     | 09:02 |       |        | REBOUND (DEF) by TEAM                |
|                                     | 08:49 |       |        | MISSED 3PTR by GREENFIELD, TAYLOR    |
| REBOUND (DEF) by NAGEL,RACHEL       | 08:49 |       |        |                                      |
|                                     | 08:35 |       |        | FOUL by ORRANGE,AMBER                |
| GOOD! FT by SALVATORE,BRIANNA       | 08:35 | 18-18 | Т      |                                      |
| GOOD! FT by SALVATORE,BRIANNA       | 08:35 | 18-19 | V 1    |                                      |
| SUB IN: NAFEKH,DANI                 | 08:35 |       |        |                                      |
| SUB OUT: SALVATORE,BRIANNA          | 08:35 |       |        |                                      |
|                                     | 08:35 |       |        | SUB IN: GREEN,ALEX                   |
|                                     | 08:35 |       |        | SUB OUT: ORRANGE,AMBER               |
|                                     | 08:27 |       |        | TURNOVER by THOMPSON,LILI            |
| STEAL by FIPPS,SYDNEE               | 08:25 |       |        |                                      |
| GOOD! LAYUP by DOHERTY,ALYSON [PNT] | 08:11 | 18-21 | V 3    |                                      |
| ASSIST by NAFEKH,DANI               | 08:11 |       |        |                                      |
|                                     | 07:38 |       |        | MISSED JUMPER by GREENFIELD, TAYLOR  |
|                                     | 07:38 |       |        | REBOUND (OFF) by JOHNSON, KAYLEE     |
|                                     | 07:35 | 20-21 | V 1    | GOOD! LAYUP by JOHNSON, KAYLEE [PNT] |
| FOUL by DOHERTY, ALYSON             | 07:33 |       |        |                                      |
|                                     | 07:33 |       |        | TIMEOUT MEDIA                        |
|                                     | 07:33 |       |        | MISSED FT by JOHNSON, KAYLEE         |
| REBOUND (DEF) by DOHERTY, ALYSON    | 07:33 |       |        |                                      |
| SUB IN: MARFONE,CELIA               | 07:33 |       |        |                                      |
| SUB OUT: NAGEL,RACHEL               | 07:33 |       |        |                                      |
|                                     | 07:33 |       |        | SUB IN: SAMUELSON,KARLIE             |
|                                     | 07:33 |       |        | SUB OUT: GREEN,ALEX                  |
| TURNOVER by NAFEKH, DANI            | 07:20 |       |        |                                      |
| FOUL by HARRIS, KELSEY              | 06:53 |       |        |                                      |
| SUB IN: MCGUIRE, TAYLOR             | 06:53 |       |        |                                      |
| SUB OUT: HARRIS,KELSEY              | 06:53 |       |        |                                      |
|                                     | 06:39 |       |        | MISSED LAYUP by THOMPSON,LILI        |
| REBOUND (DEF) by NAFEKH, DANI       | 06:39 |       |        |                                      |
|                                     | 06:25 |       |        | FOUL by JOHNSON, KAYLEE              |
|                                     | 06:25 |       |        | TIMEOUT 30SEC                        |
|                                     | 06:25 |       |        | SUB IN: ROBERSON,BRIANA              |
|                                     | 06:25 |       |        | SUB IN: GREEN,ALEX                   |
|                                     | 06:25 |       |        | SUB IN: JOHNSON,KAILEE               |
|                                     | 06:25 |       |        | SUB OUT: GREENFIELD, TAYLOR          |
|                                     | 06:25 |       |        | SUB OUT: JOHNSON,KAYLEE              |
|                                     | 06:25 |       |        | SUB OUT: THOMPSON,LILI               |
|                                     | 06:13 |       |        | FOUL by JOHNSON,KAILEE               |
| GOOD! FT by DOHERTY,ALYSON          | 06:13 | 20-22 | V 2    |                                      |
| GOOD! FT by DOHERTY,ALYSON          | 06:13 | 20-23 | V 3    |                                      |
|                                     | 05:57 |       |        | MISSED 3PTR by SAMUELSON,BONNIE      |
| REBOUND (DEF) by DOHERTY, ALYSON    | 05:57 |       |        |                                      |

| VISITORS: UC Davis                   | Time  | Score | Margin | HOME: Stanford                      |
|--------------------------------------|-------|-------|--------|-------------------------------------|
| MISSED 3PTR by MCGUIRE,TAYLOR        | 05:32 |       | -      |                                     |
|                                      | 05:32 |       |        | REBOUND (DEF) by SAMUELSON, BONNIE  |
| FOUL by DOHERTY, ALYSON              | 05:30 |       |        |                                     |
|                                      | 05:30 | 21-23 | V 2    | GOOD! FT by SAMUELSON, BONNIE       |
|                                      | 05:30 |       |        | MISSED FT by SAMUELSON, BONNIE      |
| REBOUND (DEF) by MARFONE,CELIA       | 05:30 |       |        |                                     |
| SUB IN: GIANOTTI,PELE                | 05:30 |       |        |                                     |
| SUB OUT: DOHERTY,ALYSON              | 05:30 |       |        |                                     |
| TURNOVER by GIANOTTI,PELE            | 05:10 |       |        |                                     |
|                                      | 04:53 | 24-23 | H 1    | GOOD! 3PTR by SAMUELSON,BONNIE      |
|                                      | 04:53 |       |        | ASSIST by GREEN,ALEX                |
| GOOD! LAYUP by FIPPS,SYDNEE [PNT]    | 04:33 | 24-25 | V 1    |                                     |
| ASSIST by MCGUIRE, TAYLOR            | 04:33 |       |        |                                     |
|                                      | 04:16 | 27-25 | H 2    | GOOD! 3PTR by SAMUELSON,KARLIE      |
|                                      | 04:16 |       |        | ASSIST by ROBERSON, BRIANA          |
| TIMEOUT MEDIA                        | 03:51 |       |        |                                     |
| TURNOVER by NAGEL,RACHEL             | 03:51 |       |        |                                     |
| SUB IN: SALVATORE,BRIANNA            | 03:51 |       |        |                                     |
| SUB IN: NAGEL, RACHEL                | 03:51 |       |        |                                     |
| SUB OUT: NAFEKH,DANI                 | 03:51 |       |        |                                     |
| SUB OUT: GIANOTTI,PELE               | 03:51 |       |        |                                     |
|                                      | 03:49 | 30-25 | H 5    | GOOD! 3PTR by SAMUELSON,KARLIE      |
|                                      | 03:49 |       |        | ASSIST by GREEN,ALEX                |
| MISSED 3PTR by SALVATORE, BRIANNA    | 03:23 |       |        |                                     |
|                                      | 03:23 |       |        | REBOUND (DEF) by SAMUELSON, BONNIE  |
| FOUL by MARFONE, CELIA               | 03:20 |       |        |                                     |
|                                      | 03:20 | 31-25 | H 6    | GOOD! FT by SAMUELSON, BONNIE       |
|                                      | 03:20 | 32-25 | H 7    | GOOD! FT by SAMUELSON, BONNIE       |
| SUB IN: DOHERTY, ALYSON              | 03:20 |       |        |                                     |
| SUB OUT: MARFONE,CELIA               | 03:20 |       |        |                                     |
| TURNOVER by FIPPS,SYDNEE             | 03:06 |       |        |                                     |
|                                      | 03:04 |       |        | STEAL by SAMUELSON, BONNIE          |
|                                      | 02:48 |       |        | TURNOVER by ROBERSON, BRIANA        |
| SUB IN: HARRIS,KELSEY                | 02:48 |       |        |                                     |
| SUB OUT: MCGUIRE, TAYLOR             | 02:48 |       |        |                                     |
|                                      | 02:48 |       |        | SUB IN: THOMPSON,LILI               |
|                                      | 02:48 |       |        | SUB OUT: ROBERSON,BRIANA            |
| MISSED JUMPER by DOHERTY, ALYSON     | 02:33 |       |        |                                     |
|                                      | 02:33 |       |        | BLOCK by SAMUELSON,BONNIE           |
| REBOUND (OFF) by TEAM                | 02:31 |       |        |                                     |
| FOUL by FIPPS,SYDNEE                 | 02:20 |       |        |                                     |
| TURNOVER by FIPPS,SYDNEE             | 02:20 |       |        |                                     |
|                                      | 01:54 |       |        | MISSED JUMPER by JOHNSON,KAILEE     |
| REBOUND (DEF) by FIPPS,SYDNEE        | 01:54 | 00.00 |        |                                     |
| GOOD! 3PTR by NAGEL,RACHEL           | 01:30 | 32-28 | H 4    |                                     |
| ASSIST by DOHERTY,ALYSON             | 01:30 |       |        | TUDNOVED L. TUONDOOM                |
| MICOED LAVUD L. FIRRO OVENIES        | 01:17 |       |        | TURNOVER by THOMPSON,LILI           |
| MISSED LAYUP by FIPPS,SYDNEE         | 01:01 |       |        | DEDOUND (DEE) by CAMUELCON DONNIE   |
|                                      | 01:01 | 04.00 | 11.0   | REBOUND (DEF) by SAMUELSON,BONNIE   |
|                                      | 00:44 | 34-28 | H 6    | GOOD! LAYUP by JOHNSON,KAILEE [PNT] |
| COOD HIMDED by DOLLEDTY ALVOOR IDET  | 00:44 | 04.00 | 11.4   | ASSIST by GREEN,ALEX                |
| GOOD! JUMPER by DOHERTY,ALYSON [PNT] | 00:25 | 34-30 | H 4    |                                     |

| VISITORS: UC Davis       | Time  | Score | Margin | HOME: Stanford                    |
|--------------------------|-------|-------|--------|-----------------------------------|
|                          | 00:06 |       |        | MISSED LAYUP by SAMUELSON, KARLIE |
| BLOCK by DOHERTY, ALYSON | 00:06 |       |        |                                   |
|                          | 00:02 |       |        | REBOUND (OFF) by MCCALL, ERICA    |

#### UC Davis vs Stanford 12/22/2014; 2:00 PM at Stanford, Calif. (Maples Pavilion) Period 2 Play-By-Play

| VISITORS: UC Davis                 | Time  | Score | Margin | HOME: Stanford                        |
|------------------------------------|-------|-------|--------|---------------------------------------|
| GOOD! LAYUP by MARFONE,CELIA [PNT] | 19:51 | 34-32 | H 2    |                                       |
| ASSIST by HARRIS,KELSEY            | 19:51 |       |        |                                       |
|                                    | 19:31 | 36-32 | H 4    | GOOD! LAYUP by SAMUELSON,BONNIE [PNT] |
| FOUL by FIPPS,SYDNEE               | 19:31 |       |        |                                       |
|                                    | 19:31 | 37-32 | H 5    | GOOD! FT by SAMUELSON, BONNIE         |
|                                    | 19:31 |       |        | SUB IN: GREEN,ALEX                    |
|                                    | 19:31 |       |        | SUB OUT: THOMPSON,LILI                |
|                                    | 19:24 |       |        | FOUL by SAMUELSON, BONNIE             |
| MISSED 3PTR by NAFEKH, DANI        | 19:10 |       |        |                                       |
|                                    | 19:10 |       |        | REBOUND (DEF) by SAMUELSON,BONNIE     |
|                                    | 18:57 | 39-32 | H 7    | GOOD! LAYUP by JOHNSON,KAYLEE [PNT]   |
|                                    | 18:57 |       |        | ASSIST by SAMUELSON,KARLIE            |
| GOOD! 3PTR by HARRIS,KELSEY        | 18:38 | 39-35 | H 4    |                                       |
|                                    | 18:21 |       |        | MISSED JUMPER by JOHNSON, KAYLEE      |
|                                    | 18:21 |       |        | REBOUND (OFF) by JOHNSON,KAYLEE       |
|                                    | 18:17 |       |        | MISSED 3PTR by SAMUELSON,BONNIE       |
| REBOUND (DEF) by HARRIS,KELSEY     | 18:17 |       |        |                                       |
| GOOD! 3PTR by FIPPS,SYDNEE         | 17:59 | 39-38 | H 1    |                                       |
|                                    | 17:40 | 42-38 | H 4    | GOOD! 3PTR by SAMUELSON,BONNIE        |
|                                    | 17:40 |       |        | ASSIST by ORRANGE,AMBER               |
| MISSED JUMPER by DOHERTY, ALYSON   | 17:19 |       |        |                                       |
| REBOUND (OFF) by MARFONE, CELIA    | 17:19 |       |        |                                       |
| GOOD! LAYUP by FIPPS,SYDNEE [PNT]  | 17:12 | 42-40 | H 2    |                                       |
| ASSIST by MARFONE, CELIA           | 17:12 |       |        |                                       |
| FOUL by NAFEKH,DANI                | 17:05 |       |        |                                       |
|                                    | 17:05 |       |        | SUB IN: THOMPSON,LILI                 |
|                                    | 17:05 |       |        | SUB IN: PAYNE,ERICA                   |
|                                    | 17:05 |       |        | SUB OUT: SAMUELSON,BONNIE             |
|                                    | 17:05 |       |        | SUB OUT: SAMUELSON,KARLIE             |
|                                    | 16:46 | 44-40 | H 4    | GOOD! LAYUP by GREEN,ALEX [PNT]       |
| SUB IN: GIANOTTI,PELE              | 16:40 |       |        |                                       |
| SUB OUT: MARFONE,CELIA             | 16:40 |       |        |                                       |
| MISSED JUMPER by FIPPS,SYDNEE      | 16:31 |       |        |                                       |
|                                    | 16:31 |       |        | REBOUND (DEF) by JOHNSON,KAYLEE       |
|                                    | 16:04 | 46-40 | H 6    | GOOD! JUMPER by GREEN,ALEX            |
| MISSED LAYUP by GIANOTTI,PELE      | 15:48 |       |        |                                       |
|                                    | 15:48 |       |        | BLOCK by PAYNE,ERICA                  |
|                                    | 15:44 |       |        | REBOUND (DEF) by PAYNE,ERICA          |
|                                    | 15:41 |       |        | MISSED JUMPER by ORRANGE,AMBER        |
| REBOUND (DEF) by GIANOTTI,PELE     | 15:41 |       |        |                                       |
| MISSED LAYUP by DOHERTY,ALYSON     | 15:24 |       |        |                                       |
|                                    | 15:24 |       |        | REBOUND (DEF) by PAYNE,ERICA          |
| TIMEOUT COOPS                      | 14:58 | 48-40 | H 8    | GOOD! LAYUP by JOHNSON,KAYLEE [PNT]   |
| TIMEOUT 30SEC                      | 14:46 |       |        |                                       |
| SUB IN: NAGEL,RACHEL               | 14:46 |       |        |                                       |
| SUB IN: SALVATORE, BRIANNA         | 14:46 |       |        |                                       |
| SUB IN: MARFONE, CELIA             | 14:46 |       |        |                                       |