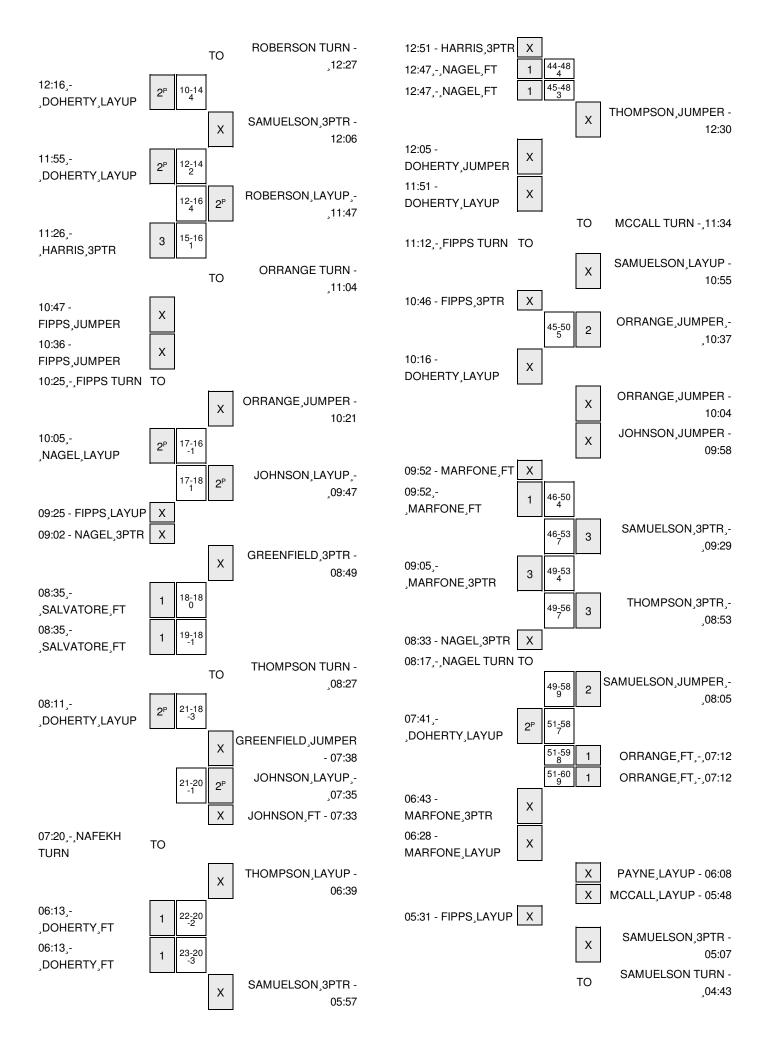

| VISITORS: UC Davis                  | Time  | Score | Margin | HOME: Stanford                        |
|-------------------------------------|-------|-------|--------|---------------------------------------|
| SUB OUT: NAFEKH,DANI                | 14:31 |       |        |                                       |
| SUB OUT: MARFONE, CELIA             | 14:31 |       |        |                                       |
| SUB OUT: HARRIS,KELSEY              | 14:31 |       |        |                                       |
| MISSED 3PTR by SALVATORE, BRIANNA   | 13:50 |       |        |                                       |
|                                     | 13:50 |       |        | REBOUND (DEF) by MCCALL, ERICA        |
|                                     | 13:43 |       |        | MISSED 3PTR by SAMUELSON,BONNIE       |
|                                     | 13:43 |       |        | REBOUND (OFF) by MCCALL, ERICA        |
| FOUL by MCGUIRE, TAYLOR             | 13:25 |       |        |                                       |
| SUB IN: HARRIS,KELSEY               | 13:25 |       |        |                                       |
| SUB OUT: FIPPS,SYDNEE               | 13:25 |       |        |                                       |
|                                     | 13:15 |       |        | MISSED JUMPER by ORRANGE, AMBER       |
| REBOUND (DEF) by DOHERTY, ALYSON    | 13:15 |       |        |                                       |
| TURNOVER by DOHERTY, ALYSON         | 12:52 |       |        |                                       |
| •                                   | 12:27 |       |        | TURNOVER by ROBERSON, BRIANA          |
| STEAL by MCGUIRE, TAYLOR            | 12:26 |       |        | · ·                                   |
| GOOD! LAYUP by DOHERTY,ALYSON [PNT] | 12:16 | 14-10 | H 4    |                                       |
|                                     | 12:06 |       |        | MISSED 3PTR by SAMUELSON,KARLIE       |
| REBOUND (DEF) by GIANOTTI,PELE      | 12:06 |       |        | <b>, ,</b>                            |
| GOOD! LAYUP by DOHERTY,ALYSON [PNT] | 11:55 | 14-12 | H 2    |                                       |
|                                     | 11:47 | 16-12 | H 4    | GOOD! LAYUP by ROBERSON,BRIANA [PNT]  |
| GOOD! 3PTR by HARRIS,KELSEY         | 11:26 | 16-15 | H 1    |                                       |
| ASSIST by MCGUIRE,TAYLOR            | 11:26 | 10 10 |        |                                       |
| FOUL by GIANOTTI,PELE               | 11:08 |       |        |                                       |
| TOOL by an into this ELL            | 11:08 |       |        | TIMEOUT MEDIA                         |
| SUB IN: NAGEL,RACHEL                | 11:08 |       |        | TIMEGOT MEDIA                         |
| SUB IN: FIPPS,SYDNEE                | 11:08 |       |        |                                       |
| SUB IN: MARFONE, CELIA              | 11:08 |       |        |                                       |
| SUB OUT: GIANOTTI,PELE              | 11:08 |       |        |                                       |
| SUB OUT: MCGUIRE,TAYLOR             | 11:08 |       |        |                                       |
| SUB OUT: DOHERTY, ALYSON            | 11:08 |       |        |                                       |
| 30B 001. DONERT I,ALT30N            | 11:08 |       |        | SUB IN: GREENFIELD,TAYLOR             |
|                                     | 11:08 |       |        | SUB IN: THOMPSON,LILI                 |
|                                     | 11:08 |       |        | SUB OUT: SAMUELSON,BONNIE             |
|                                     | 11:08 |       |        | · · · · · · · · · · · · · · · · · · · |
|                                     |       |       |        | SUB OUT: ROBERSON, BRIANA             |
|                                     | 11:04 |       |        | FOUL by ORRANGE, AMBER                |
| MICOED HIMPER L. FIRRO OVENIES      | 11:04 |       |        | TURNOVER by ORRANGE,AMBER             |
| MISSED JUMPER by FIPPS,SYDNEE       | 10:47 |       |        |                                       |
| REBOUND (OFF) by TEAM               | 10:47 |       |        |                                       |
|                                     | 10:45 |       |        | SUB IN: JOHNSON,KAYLEE                |
|                                     | 10:45 |       |        | SUB OUT: MCCALL,ERICA                 |
|                                     | 10:42 |       |        | FOUL by SAMUELSON,KARLIE              |
| MISSED JUMPER by FIPPS,SYDNEE       | 10:36 |       |        |                                       |
| REBOUND (OFF) by FIPPS,SYDNEE       | 10:36 |       |        |                                       |
|                                     | 10:31 |       |        | TIMEOUT 30SEC                         |
| TURNOVER by FIPPS,SYDNEE            | 10:25 |       |        |                                       |
|                                     | 10:23 |       |        | STEAL by ORRANGE,AMBER                |
|                                     | 10:21 |       |        | MISSED JUMPER by ORRANGE,AMBER        |
| REBOUND (DEF) by NAGEL,RACHEL       | 10:21 |       |        |                                       |
| GOOD! LAYUP by NAGEL,RACHEL [PNT]   | 10:05 | 16-17 | V 1    |                                       |
| ASSIST by SALVATORE,BRIANNA         | 10:05 |       |        |                                       |
|                                     | 09:47 | 18-17 | H 1    | GOOD! LAYUP by JOHNSON,KAYLEE [PNT]   |
|                                     | 09:47 |       |        | ASSIST by SAMUELSON,KARLIE            |

| VISITORS: UC Davis                  | Time  | Score | Margin | HOME: Stanford                       |
|-------------------------------------|-------|-------|--------|--------------------------------------|
| MISSED LAYUP by FIPPS,SYDNEE        | 09:25 |       |        |                                      |
| REBOUND (OFF) by TEAM               | 09:25 |       |        |                                      |
| SUB IN: DOHERTY, ALYSON             | 09:23 |       |        |                                      |
| SUB OUT: MARFONE, CELIA             | 09:23 |       |        |                                      |
|                                     | 09:23 |       |        | SUB IN: SAMUELSON, BONNIE            |
|                                     | 09:23 |       |        | SUB OUT: SAMUELSON,KARLIE            |
|                                     | 09:15 |       |        | FOUL by JOHNSON, KAYLEE              |
| MISSED 3PTR by NAGEL,RACHEL         | 09:02 |       |        |                                      |
|                                     | 09:02 |       |        | REBOUND (DEF) by TEAM                |
|                                     | 08:49 |       |        | MISSED 3PTR by GREENFIELD, TAYLOR    |
| REBOUND (DEF) by NAGEL,RACHEL       | 08:49 |       |        |                                      |
|                                     | 08:35 |       |        | FOUL by ORRANGE,AMBER                |
| GOOD! FT by SALVATORE,BRIANNA       | 08:35 | 18-18 | Т      |                                      |
| GOOD! FT by SALVATORE,BRIANNA       | 08:35 | 18-19 | V 1    |                                      |
| SUB IN: NAFEKH,DANI                 | 08:35 |       |        |                                      |
| SUB OUT: SALVATORE,BRIANNA          | 08:35 |       |        |                                      |
|                                     | 08:35 |       |        | SUB IN: GREEN,ALEX                   |
|                                     | 08:35 |       |        | SUB OUT: ORRANGE,AMBER               |
|                                     | 08:27 |       |        | TURNOVER by THOMPSON,LILI            |
| STEAL by FIPPS,SYDNEE               | 08:25 |       |        |                                      |
| GOOD! LAYUP by DOHERTY,ALYSON [PNT] | 08:11 | 18-21 | V 3    |                                      |
| ASSIST by NAFEKH,DANI               | 08:11 |       |        |                                      |
|                                     | 07:38 |       |        | MISSED JUMPER by GREENFIELD, TAYLOR  |
|                                     | 07:38 |       |        | REBOUND (OFF) by JOHNSON, KAYLEE     |
|                                     | 07:35 | 20-21 | V 1    | GOOD! LAYUP by JOHNSON, KAYLEE [PNT] |
| FOUL by DOHERTY, ALYSON             | 07:33 |       |        |                                      |
|                                     | 07:33 |       |        | TIMEOUT MEDIA                        |
|                                     | 07:33 |       |        | MISSED FT by JOHNSON, KAYLEE         |
| REBOUND (DEF) by DOHERTY, ALYSON    | 07:33 |       |        |                                      |
| SUB IN: MARFONE,CELIA               | 07:33 |       |        |                                      |
| SUB OUT: NAGEL,RACHEL               | 07:33 |       |        |                                      |
|                                     | 07:33 |       |        | SUB IN: SAMUELSON,KARLIE             |
|                                     | 07:33 |       |        | SUB OUT: GREEN,ALEX                  |
| TURNOVER by NAFEKH, DANI            | 07:20 |       |        |                                      |
| FOUL by HARRIS, KELSEY              | 06:53 |       |        |                                      |
| SUB IN: MCGUIRE, TAYLOR             | 06:53 |       |        |                                      |
| SUB OUT: HARRIS,KELSEY              | 06:53 |       |        |                                      |
|                                     | 06:39 |       |        | MISSED LAYUP by THOMPSON,LILI        |
| REBOUND (DEF) by NAFEKH, DANI       | 06:39 |       |        |                                      |
|                                     | 06:25 |       |        | FOUL by JOHNSON, KAYLEE              |
|                                     | 06:25 |       |        | TIMEOUT 30SEC                        |
|                                     | 06:25 |       |        | SUB IN: ROBERSON,BRIANA              |
|                                     | 06:25 |       |        | SUB IN: GREEN,ALEX                   |
|                                     | 06:25 |       |        | SUB IN: JOHNSON,KAILEE               |
|                                     | 06:25 |       |        | SUB OUT: GREENFIELD, TAYLOR          |
|                                     | 06:25 |       |        | SUB OUT: JOHNSON,KAYLEE              |
|                                     | 06:25 |       |        | SUB OUT: THOMPSON,LILI               |
|                                     | 06:13 |       |        | FOUL by JOHNSON,KAILEE               |
| GOOD! FT by DOHERTY,ALYSON          | 06:13 | 20-22 | V 2    |                                      |
| GOOD! FT by DOHERTY,ALYSON          | 06:13 | 20-23 | V 3    |                                      |
|                                     | 05:57 |       |        | MISSED 3PTR by SAMUELSON,BONNIE      |
| REBOUND (DEF) by DOHERTY, ALYSON    | 05:57 |       |        |                                      |

| VISITORS: UC Davis                   | Time  | Score | Margin | HOME: Stanford                      |
|--------------------------------------|-------|-------|--------|-------------------------------------|
| MISSED 3PTR by MCGUIRE,TAYLOR        | 05:32 |       | -      |                                     |
|                                      | 05:32 |       |        | REBOUND (DEF) by SAMUELSON, BONNIE  |
| FOUL by DOHERTY, ALYSON              | 05:30 |       |        |                                     |
|                                      | 05:30 | 21-23 | V 2    | GOOD! FT by SAMUELSON, BONNIE       |
|                                      | 05:30 |       |        | MISSED FT by SAMUELSON, BONNIE      |
| REBOUND (DEF) by MARFONE,CELIA       | 05:30 |       |        |                                     |
| SUB IN: GIANOTTI,PELE                | 05:30 |       |        |                                     |
| SUB OUT: DOHERTY,ALYSON              | 05:30 |       |        |                                     |
| TURNOVER by GIANOTTI,PELE            | 05:10 |       |        |                                     |
|                                      | 04:53 | 24-23 | H 1    | GOOD! 3PTR by SAMUELSON,BONNIE      |
|                                      | 04:53 |       |        | ASSIST by GREEN,ALEX                |
| GOOD! LAYUP by FIPPS,SYDNEE [PNT]    | 04:33 | 24-25 | V 1    |                                     |
| ASSIST by MCGUIRE, TAYLOR            | 04:33 |       |        |                                     |
|                                      | 04:16 | 27-25 | H 2    | GOOD! 3PTR by SAMUELSON,KARLIE      |
|                                      | 04:16 |       |        | ASSIST by ROBERSON, BRIANA          |
| TIMEOUT MEDIA                        | 03:51 |       |        |                                     |
| TURNOVER by NAGEL,RACHEL             | 03:51 |       |        |                                     |
| SUB IN: SALVATORE,BRIANNA            | 03:51 |       |        |                                     |
| SUB IN: NAGEL, RACHEL                | 03:51 |       |        |                                     |
| SUB OUT: NAFEKH,DANI                 | 03:51 |       |        |                                     |
| SUB OUT: GIANOTTI,PELE               | 03:51 |       |        |                                     |
|                                      | 03:49 | 30-25 | H 5    | GOOD! 3PTR by SAMUELSON,KARLIE      |
|                                      | 03:49 |       |        | ASSIST by GREEN,ALEX                |
| MISSED 3PTR by SALVATORE, BRIANNA    | 03:23 |       |        |                                     |
|                                      | 03:23 |       |        | REBOUND (DEF) by SAMUELSON, BONNIE  |
| FOUL by MARFONE, CELIA               | 03:20 |       |        |                                     |
|                                      | 03:20 | 31-25 | H 6    | GOOD! FT by SAMUELSON, BONNIE       |
|                                      | 03:20 | 32-25 | H 7    | GOOD! FT by SAMUELSON, BONNIE       |
| SUB IN: DOHERTY, ALYSON              | 03:20 |       |        |                                     |
| SUB OUT: MARFONE,CELIA               | 03:20 |       |        |                                     |
| TURNOVER by FIPPS,SYDNEE             | 03:06 |       |        |                                     |
|                                      | 03:04 |       |        | STEAL by SAMUELSON, BONNIE          |
|                                      | 02:48 |       |        | TURNOVER by ROBERSON, BRIANA        |
| SUB IN: HARRIS,KELSEY                | 02:48 |       |        |                                     |
| SUB OUT: MCGUIRE, TAYLOR             | 02:48 |       |        |                                     |
|                                      | 02:48 |       |        | SUB IN: THOMPSON,LILI               |
|                                      | 02:48 |       |        | SUB OUT: ROBERSON,BRIANA            |
| MISSED JUMPER by DOHERTY, ALYSON     | 02:33 |       |        |                                     |
|                                      | 02:33 |       |        | BLOCK by SAMUELSON,BONNIE           |
| REBOUND (OFF) by TEAM                | 02:31 |       |        |                                     |
| FOUL by FIPPS,SYDNEE                 | 02:20 |       |        |                                     |
| TURNOVER by FIPPS,SYDNEE             | 02:20 |       |        |                                     |
|                                      | 01:54 |       |        | MISSED JUMPER by JOHNSON,KAILEE     |
| REBOUND (DEF) by FIPPS,SYDNEE        | 01:54 | 00.00 |        |                                     |
| GOOD! 3PTR by NAGEL,RACHEL           | 01:30 | 32-28 | H 4    |                                     |
| ASSIST by DOHERTY,ALYSON             | 01:30 |       |        | TUDNOVED L. TUONDOOM                |
| MICOED LAVUD L. FIRRO OVENIES        | 01:17 |       |        | TURNOVER by THOMPSON,LILI           |
| MISSED LAYUP by FIPPS,SYDNEE         | 01:01 |       |        | DEDOUND (DEE) by CAMUELCON DONNIE   |
|                                      | 01:01 | 04.00 | 11.0   | REBOUND (DEF) by SAMUELSON,BONNIE   |
|                                      | 00:44 | 34-28 | H 6    | GOOD! LAYUP by JOHNSON,KAILEE [PNT] |
| COOD HIMDED by DOLLEDTY ALVOOR IDET  | 00:44 | 04.00 | 11.4   | ASSIST by GREEN,ALEX                |
| GOOD! JUMPER by DOHERTY,ALYSON [PNT] | 00:25 | 34-30 | H 4    |                                     |

| VISITORS: UC Davis       | Time  | Score | Margin | HOME: Stanford                    |
|--------------------------|-------|-------|--------|-----------------------------------|
|                          | 00:06 |       |        | MISSED LAYUP by SAMUELSON, KARLIE |
| BLOCK by DOHERTY, ALYSON | 00:06 |       |        |                                   |
|                          | 00:02 |       |        | REBOUND (OFF) by MCCALL, ERICA    |