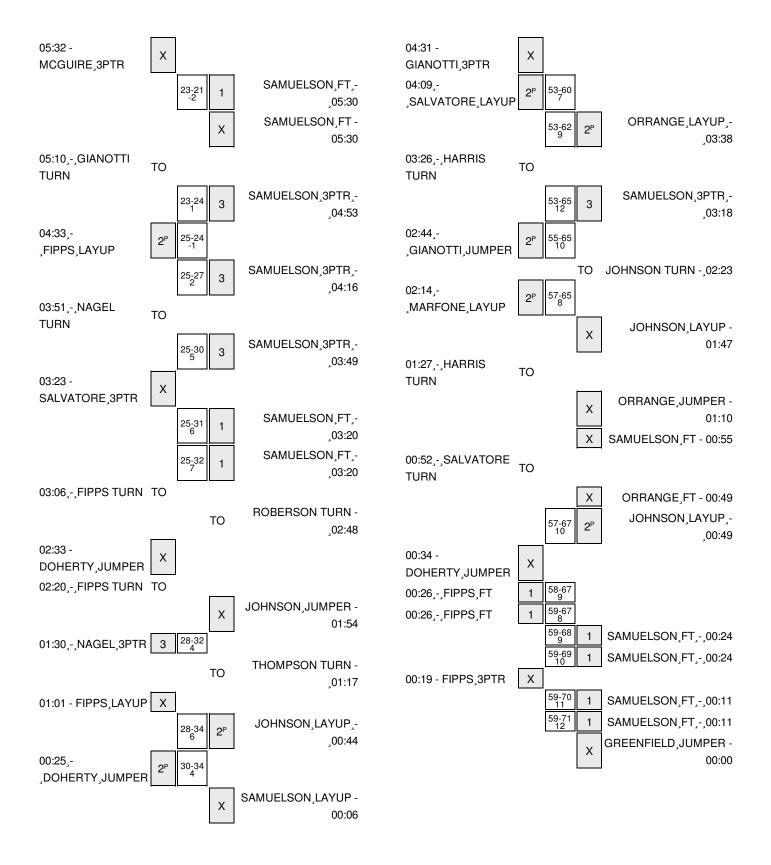

| VISITORS: UC Davis                   | Time  | Score | Margin | HOME: Stanford                      |
|--------------------------------------|-------|-------|--------|-------------------------------------|
| MISSED 3PTR by MCGUIRE,TAYLOR        | 05:32 |       | -      |                                     |
|                                      | 05:32 |       |        | REBOUND (DEF) by SAMUELSON, BONNIE  |
| FOUL by DOHERTY, ALYSON              | 05:30 |       |        |                                     |
|                                      | 05:30 | 21-23 | V 2    | GOOD! FT by SAMUELSON, BONNIE       |
|                                      | 05:30 |       |        | MISSED FT by SAMUELSON, BONNIE      |
| REBOUND (DEF) by MARFONE,CELIA       | 05:30 |       |        |                                     |
| SUB IN: GIANOTTI,PELE                | 05:30 |       |        |                                     |
| SUB OUT: DOHERTY,ALYSON              | 05:30 |       |        |                                     |
| TURNOVER by GIANOTTI,PELE            | 05:10 |       |        |                                     |
|                                      | 04:53 | 24-23 | H 1    | GOOD! 3PTR by SAMUELSON,BONNIE      |
|                                      | 04:53 |       |        | ASSIST by GREEN,ALEX                |
| GOOD! LAYUP by FIPPS,SYDNEE [PNT]    | 04:33 | 24-25 | V 1    |                                     |
| ASSIST by MCGUIRE, TAYLOR            | 04:33 |       |        |                                     |
|                                      | 04:16 | 27-25 | H 2    | GOOD! 3PTR by SAMUELSON,KARLIE      |
|                                      | 04:16 |       |        | ASSIST by ROBERSON, BRIANA          |
| TIMEOUT MEDIA                        | 03:51 |       |        |                                     |
| TURNOVER by NAGEL,RACHEL             | 03:51 |       |        |                                     |
| SUB IN: SALVATORE,BRIANNA            | 03:51 |       |        |                                     |
| SUB IN: NAGEL, RACHEL                | 03:51 |       |        |                                     |
| SUB OUT: NAFEKH,DANI                 | 03:51 |       |        |                                     |
| SUB OUT: GIANOTTI,PELE               | 03:51 |       |        |                                     |
|                                      | 03:49 | 30-25 | H 5    | GOOD! 3PTR by SAMUELSON,KARLIE      |
|                                      | 03:49 |       |        | ASSIST by GREEN,ALEX                |
| MISSED 3PTR by SALVATORE, BRIANNA    | 03:23 |       |        |                                     |
|                                      | 03:23 |       |        | REBOUND (DEF) by SAMUELSON, BONNIE  |
| FOUL by MARFONE, CELIA               | 03:20 |       |        |                                     |
|                                      | 03:20 | 31-25 | H 6    | GOOD! FT by SAMUELSON, BONNIE       |
|                                      | 03:20 | 32-25 | H 7    | GOOD! FT by SAMUELSON, BONNIE       |
| SUB IN: DOHERTY, ALYSON              | 03:20 |       |        |                                     |
| SUB OUT: MARFONE,CELIA               | 03:20 |       |        |                                     |
| TURNOVER by FIPPS,SYDNEE             | 03:06 |       |        |                                     |
|                                      | 03:04 |       |        | STEAL by SAMUELSON, BONNIE          |
|                                      | 02:48 |       |        | TURNOVER by ROBERSON, BRIANA        |
| SUB IN: HARRIS,KELSEY                | 02:48 |       |        |                                     |
| SUB OUT: MCGUIRE, TAYLOR             | 02:48 |       |        |                                     |
|                                      | 02:48 |       |        | SUB IN: THOMPSON,LILI               |
|                                      | 02:48 |       |        | SUB OUT: ROBERSON,BRIANA            |
| MISSED JUMPER by DOHERTY, ALYSON     | 02:33 |       |        |                                     |
|                                      | 02:33 |       |        | BLOCK by SAMUELSON,BONNIE           |
| REBOUND (OFF) by TEAM                | 02:31 |       |        |                                     |
| FOUL by FIPPS,SYDNEE                 | 02:20 |       |        |                                     |
| TURNOVER by FIPPS,SYDNEE             | 02:20 |       |        |                                     |
|                                      | 01:54 |       |        | MISSED JUMPER by JOHNSON,KAILEE     |
| REBOUND (DEF) by FIPPS,SYDNEE        | 01:54 | 00.00 |        |                                     |
| GOOD! 3PTR by NAGEL,RACHEL           | 01:30 | 32-28 | H 4    |                                     |
| ASSIST by DOHERTY,ALYSON             | 01:30 |       |        | TUDNOVED L. TUONDOOM                |
| MICOED LAVUD L. FIRRO OVENIES        | 01:17 |       |        | TURNOVER by THOMPSON,LILI           |
| MISSED LAYUP by FIPPS,SYDNEE         | 01:01 |       |        | DEDOUND (DEE) by CAMUELCON DONNIE   |
|                                      | 01:01 | 04.00 | 11.0   | REBOUND (DEF) by SAMUELSON,BONNIE   |
|                                      | 00:44 | 34-28 | H 6    | GOOD! LAYUP by JOHNSON,KAILEE [PNT] |
| COOD HIMDED by DOLLEDTY ALVOOR IDET  | 00:44 | 04.00 | 11.4   | ASSIST by GREEN,ALEX                |
| GOOD! JUMPER by DOHERTY,ALYSON [PNT] | 00:25 | 34-30 | H 4    |                                     |

| VISITORS: UC Davis       | Time  | Score | Margin | HOME: Stanford                    |
|--------------------------|-------|-------|--------|-----------------------------------|
|                          | 00:06 |       |        | MISSED LAYUP by SAMUELSON, KARLIE |
| BLOCK by DOHERTY, ALYSON | 00:06 |       |        |                                   |
|                          | 00:02 |       |        | REBOUND (OFF) by MCCALL, ERICA    |