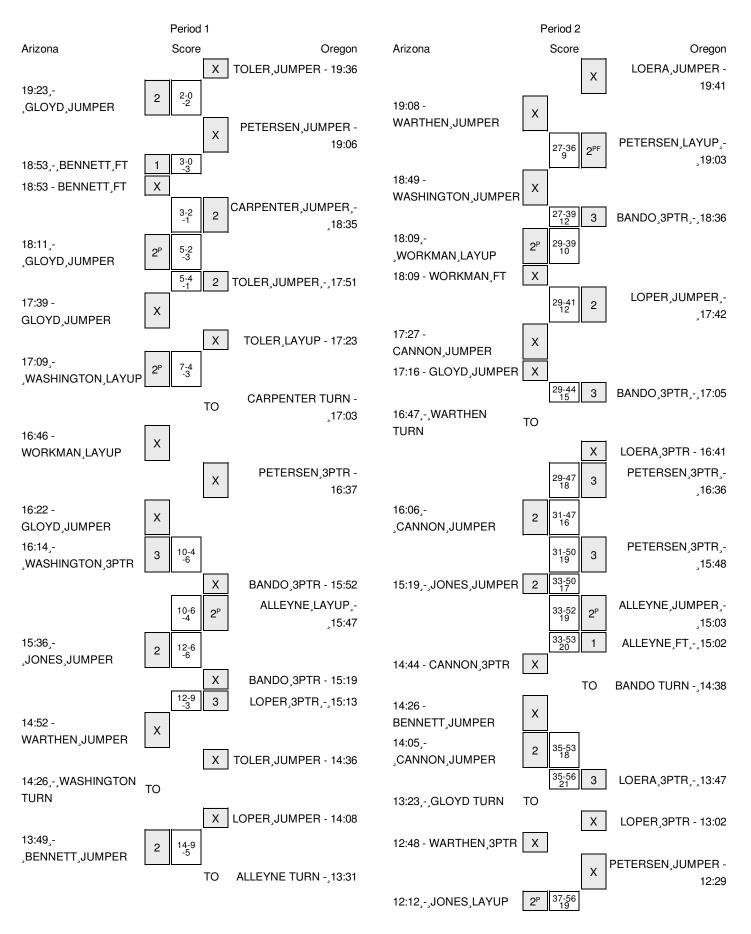

#### Arizona vs Oregon 2/13/2015; 6:00 PM at Eugene, Ore. (Matthew Knight Arena) Period 1 Play-By-Play

| VISITORS: Arizona                       | Time  | Score | Margin | HOME: Oregon                          |
|-----------------------------------------|-------|-------|--------|---------------------------------------|
|                                         | 19:36 |       |        | MISSED JUMPER by TOLER, DREA          |
| REBOUND (DEF) by BENNETT, JALEA         | 19:36 |       |        |                                       |
| GOOD! JUMPER by GLOYD,ALLI              | 19:23 | 0-2   | V 2    |                                       |
| ASSIST by WARTHEN, CANDICE              | 19:23 |       |        |                                       |
|                                         | 19:06 |       |        | MISSED JUMPER by PETERSEN, LEXI       |
| REBOUND (DEF) by GLOYD,ALLI             | 19:06 |       |        |                                       |
|                                         | 18:53 |       |        | FOUL by CARPENTER, MEGAN              |
| GOOD! FT by BENNETT, JALEA              | 18:53 | 0-3   | V 3    |                                       |
| MISSED FT by BENNETT, JALEA             | 18:53 |       |        |                                       |
|                                         | 18:53 |       |        | REBOUND (DEF) by ALLEYNE, JILLIAN     |
| FOUL by WASHINGTON, MALENA              | 18:46 |       |        |                                       |
|                                         | 18:35 | 2-3   | V 1    | GOOD! JUMPER by CARPENTER, MEGAN      |
|                                         | 18:35 |       |        | ASSIST by TOLER, DREA                 |
| GOOD! JUMPER by GLOYD, ALLI [PNT]       | 18:11 | 2-5   | V 3    |                                       |
|                                         | 17:51 | 4-5   | V 1    | GOOD! JUMPER by TOLER, DREA           |
|                                         | 17:51 |       |        | ASSIST by ALLEYNE, JILLIAN            |
| MISSED JUMPER by GLOYD, ALLI            | 17:39 |       |        |                                       |
|                                         | 17:39 |       |        | REBOUND (DEF) by TOLER, DREA          |
|                                         | 17:23 |       |        | MISSED LAYUP by TOLER, DREA           |
| REBOUND (DEF) by GLOYD,ALLI             | 17:23 |       |        |                                       |
| GOOD! LAYUP by WASHINGTON, MALENA [PNT] | 17:09 | 4-7   | V 3    |                                       |
|                                         | 17:03 |       |        | TURNOVER by CARPENTER, MEGAN          |
|                                         | 17:03 |       |        | FOUL by CARPENTER, MEGAN              |
|                                         | 17:03 |       |        | SUB IN: LOPER,KATELYN                 |
|                                         | 17:03 |       |        | SUB OUT: CARPENTER, MEGAN             |
| MISSED LAYUP by WORKMAN, BREANNA        | 16:46 |       |        |                                       |
|                                         | 16:46 |       |        | REBOUND (DEF) by ALLEYNE, JILLIAN     |
|                                         | 16:37 |       |        | MISSED 3PTR by PETERSEN, LEXI         |
| REBOUND (DEF) by WASHINGTON, MALENA     | 16:37 |       |        |                                       |
| MISSED JUMPER by GLOYD, ALLI            | 16:22 |       |        |                                       |
| REBOUND (OFF) by TEAM                   | 16:22 |       |        |                                       |
| SUB IN: CANNON,KEYAHNDRA                | 16:19 |       |        |                                       |
| SUB IN: JONES, LABRITTNEY               | 16:19 |       |        |                                       |
| SUB OUT: GLOYD,ALLI                     | 16:19 |       |        |                                       |
| SUB OUT: BENNETT, JALEA                 | 16:19 |       |        |                                       |
| GOOD! 3PTR by WASHINGTON, MALENA        | 16:14 | 4-10  | V 6    |                                       |
| ASSIST by WARTHEN, CANDICE              | 16:14 |       |        |                                       |
|                                         | 15:52 |       |        | MISSED 3PTR by BANDO,LEXI             |
|                                         | 15:52 |       |        | REBOUND (OFF) by ALLEYNE, JILLIAN     |
|                                         | 15:47 | 6-10  | V 4    | GOOD! LAYUP by ALLEYNE, JILLIAN [PNT] |
| TIMEOUT media                           | 15:37 |       |        |                                       |
| GOOD! JUMPER by JONES, LABRITTNEY       | 15:36 | 6-12  | V 6    |                                       |
| ASSIST by WASHINGTON, MALENA            | 15:36 |       |        |                                       |
|                                         | 15:19 |       |        | MISSED 3PTR by BANDO, LEXI            |
|                                         | 15:19 |       |        | REBOUND (OFF) by TOLER, DREA          |
|                                         | 15:13 | 9-12  | V 3    | GOOD! 3PTR by LOPER, KATELYN          |
|                                         | 15:13 |       |        | ASSIST by TOLER, DREA                 |
|                                         |       |       |        |                                       |

| VISITORS: Arizona                  | Time  | Score | Margin | HOME: Oregon                           |
|------------------------------------|-------|-------|--------|----------------------------------------|
| MISSED JUMPER by WARTHEN, CANDICE  | 14:52 |       |        |                                        |
|                                    | 14:52 |       |        | REBOUND (DEF) by PETERSEN, LEXI        |
|                                    | 14:36 |       |        | MISSED JUMPER by TOLER, DREA           |
| REBOUND (DEF) by CANNON,KEYAHNDRA  | 14:36 |       |        |                                        |
| TURNOVER by WASHINGTON, MALENA     | 14:26 |       |        |                                        |
| ,,                                 | 14:26 |       |        | STEAL by LOPER, KATELYN                |
| FOUL by WASHINGTON, MALENA         | 14:26 |       |        | •••••••••••••••••••••••••••••••••••••• |
| SUB IN: BENNETT, JALEA             | 14:26 |       |        |                                        |
| SUB OUT: WASHINGTON,MALENA         | 14:26 |       |        |                                        |
|                                    | 14:26 |       |        | SUB IN: LOERA, JORDAN                  |
|                                    | 14:26 |       |        | SUB OUT: TOLER,DREA                    |
|                                    | 14:08 |       |        | MISSED JUMPER by LOPER,KATELYN         |
| REBOUND (DEF) by TEAM              | 14:08 |       |        |                                        |
| GOOD! JUMPER by BENNETT, JALEA     | 13:49 | 9-14  | V 5    |                                        |
| GOOD SOWN EN BY BEINNET T, SALEA   | 13:31 | 5-14  | ٧J     | TURNOVER by ALLEYNE, JILLIAN           |
|                                    | 13:31 |       |        | FOUL by ALLEYNE, JILLIAN               |
|                                    | 13:10 |       |        | FOOL by ALLETINE, JILLIAN              |
|                                    |       |       |        |                                        |
| REBOUND (OFF) by BENNETT, JALEA    | 13:10 |       |        |                                        |
|                                    | 13:05 |       |        | FOUL by BANDO,LEXI                     |
| SUB IN: JAMES, DEJZA               | 13:05 |       |        |                                        |
|                                    | 13:05 |       |        |                                        |
| MISSED JUMPER by WARTHEN, CANDICE  | 12:44 |       |        |                                        |
| REBOUND (OFF) by BENNETT, JALEA    | 12:44 |       |        |                                        |
| MISSED LAYUP by BENNETT, JALEA     | 12:40 |       |        |                                        |
|                                    | 12:40 |       |        | BLOCK by LOERA, JORDAN                 |
|                                    | 12:40 |       |        | REBOUND (DEF) by TEAM                  |
|                                    | 12:27 | 11-14 | V 3    | GOOD! JUMPER by PETERSEN, LEXI         |
| GOOD! 3PTR by CANNON,KEYAHNDRA     | 12:08 | 11-17 | V 6    |                                        |
| ASSIST by BENNETT, JALEA           | 12:08 |       |        |                                        |
|                                    | 11:53 |       |        | MISSED 3PTR by LOPER,KATELYN           |
|                                    | 11:53 |       |        | REBOUND (OFF) by PETERSEN, LEXI        |
|                                    | 11:47 |       |        | TURNOVER by PETERSEN, LEXI             |
| STEAL by WARTHEN, CANDICE          | 11:46 |       |        |                                        |
| MISSED LAYUP by JAMES, DEJZA       | 11:41 |       |        |                                        |
| REBOUND (OFF) by JAMES, DEJZA      | 11:41 |       |        |                                        |
| GOOD! TIPIN by JAMES, DEJZA [PNT]  | 11:39 | 11-19 | V 8    |                                        |
|                                    | 11:38 |       |        | TIMEOUT 30SEC                          |
|                                    | 11:38 |       |        | TIMEOUT MEDIA                          |
| FOUL by BENNETT, JALEA             | 11:22 |       |        |                                        |
|                                    | 11:22 | 12-19 | V 7    | GOOD! FT by ALLEYNE, JILLIAN           |
|                                    | 11:22 | 13-19 | V 6    | GOOD! FT by ALLEYNE, JILLIAN           |
| MISSED JUMPER by JONES, LABRITTNEY | 11:09 |       |        |                                        |
|                                    | 11:09 |       |        | REBOUND (DEF) by ALLEYNE, JILLIAN      |
|                                    | 10:50 | 15-19 | V 4    | GOOD! LAYUP by ALLEYNE, JILLIAN [PNT]  |
|                                    | 10:50 |       |        | ASSIST by LOERA, JORDAN                |
| MISSED JUMPER by JONES, LABRITTNEY | 10:25 |       |        |                                        |
| REBOUND (OFF) by JAMES, DEJZA      | 10:25 |       |        |                                        |
| GOOD! TIPIN by JAMES, DEJZA [PNT]  | 10:22 | 15-21 | V 6    |                                        |
|                                    | 10:05 |       |        | MISSED 3PTR by LOERA, JORDAN           |
| REBOUND (DEF) by BENNETT, JALEA    | 10:05 |       |        |                                        |
| TURNOVER by JAMES, DEJZA           | 09:46 |       |        |                                        |
| , -, -                             | 09:45 |       |        | STEAL by LOPER,KATELYN                 |
|                                    |       |       |        |                                        |

| VISITORS: Arizona                       | Time           | Score | Margin | HOME: Oregon                          |
|-----------------------------------------|----------------|-------|--------|---------------------------------------|
|                                         | 09:32          | 18-21 | V 3    | GOOD! 3PTR by BANDO, LEXI             |
|                                         | 09:32          |       |        | ASSIST by LOERA, JORDAN               |
| MISSED LAYUP by JONES, LABRITTNEY       | 09:12          |       |        |                                       |
|                                         | 09:12          |       |        | REBOUND (DEF) by ALLEYNE, JILLIAN     |
|                                         | 08:53          |       |        | MISSED 3PTR by BANDO, LEXI            |
|                                         | 08:53          |       |        | REBOUND (OFF) by LOERA, JORDAN        |
|                                         | 08:47          | 20-21 | V 1    | GOOD! LAYUP by ALLEYNE, JILLIAN [PNT] |
|                                         | 08:47          |       |        | ASSIST by LOERA, JORDAN               |
| TIMEOUT 30SEC                           | 08:43          |       |        |                                       |
| SUB IN: GLOYD,ALLI                      | 08:43          |       |        |                                       |
| SUB OUT: JAMES,DEJZA                    | 08:43          |       |        |                                       |
| GOOD! JUMPER by JONES, LABRITTNEY [PNT] | 08:36          | 20-23 | V 3    |                                       |
|                                         | 08:17          |       |        | MISSED 3PTR by BANDO, LEXI            |
| REBOUND (DEF) by JONES, LABRITTNEY      | 08:17          |       |        |                                       |
|                                         | 07:52          |       |        | FOUL by PETERSEN, LEXI                |
| TIMEOUT MEDIA                           | 07:52          |       |        | , ,                                   |
|                                         | 07:52          |       |        | SUB IN: DELGADO, AMANDA               |
|                                         | 07:52          |       |        | SUB OUT: BANDO,LEXI                   |
| MISSED JUMPER by WARTHEN, CANDICE       | 07:28          |       |        |                                       |
| REBOUND (OFF) by CANNON,KEYAHNDRA       | 07:28          |       |        |                                       |
| MISSED JUMPER by BENNETT, JALEA         | 07:05          |       |        |                                       |
| REBOUND (OFF) by JONES,LABRITTNEY       | 07:05          |       |        |                                       |
| MISSED TIPIN by JONES, LABRITTNEY       | 07:02          |       |        |                                       |
|                                         | 07:02          |       |        | BLOCK by ALLEYNE, JILLIAN             |
|                                         | 07:02          |       |        | REBOUND (DEF) by ALLEYNE, JILLIAN     |
| FOUL by JONES,LABRITTNEY                | 06:46          |       |        |                                       |
|                                         | 06:46          |       |        | SUB IN: TOLER, DREA                   |
|                                         | 06:46          |       |        | SUB OUT: PETERSEN,LEXI                |
|                                         | 06:35          |       |        | MISSED 3PTR by LOPER,KATELYN          |
|                                         | 06:35          |       |        | REBOUND (OFF) by TEAM                 |
|                                         | 06:27          |       |        | MISSED 3PTR by DELGADO,AMANDA         |
| REBOUND (DEF) by JONES,LABRITTNEY       | 06:27          |       |        |                                       |
| MISSED JUMPER by JONES, LABRITTNEY      | 06:02          |       |        |                                       |
| MISSED JOWFER by JONES,LABRITINET       | 06:02          |       |        | REBOUND (DEF) by LOPER,KATELYN        |
|                                         | 05:33          | 23-23 | т      | GOOD! 3PTR by LOERA, JORDAN           |
|                                         | 05:33          | 20-20 |        | ASSIST by TOLER,DREA                  |
| MISSED LAYUP by BENNETT, JALEA          | 05:11          |       |        | ASSIST BY TOLEN, DIEA                 |
| REBOUND (OFF) by BENNETT, JALEA         | 05:11          |       |        |                                       |
| SUB IN: WORKMAN, BREANNA                | 05:07          |       |        |                                       |
| SUB IN: WASHINGTON, MALENA              | 05:07          |       |        |                                       |
| •                                       |                |       |        |                                       |
| SUB OUT: WARTHEN, CANDICE               | 05:07<br>05:07 |       |        |                                       |
| SUB OUT: JONES,LABRITTNEY               | 05:07          |       |        | SUB IN: BANDO,LEXI                    |
|                                         | 05:07          |       |        |                                       |
|                                         | 05:07          |       |        |                                       |
|                                         |                |       |        | SUB IN: PETERSEN, LEXI                |
|                                         | 05:07          |       |        |                                       |
|                                         | 05:07          |       |        | SUB OUT: ALLEYNE, JILLIAN             |
|                                         | 05:07          |       |        | SUB OUT: LOPER,KATELYN                |
|                                         | 05:06          |       |        | FOUL by TOLER, DREA                   |
| MISSED 3PTR by CANNON, KEYAHNDRA        | 04:54          |       |        |                                       |
|                                         | 04:54          |       |        | REBOUND (DEF) by TOLER,DREA           |
|                                         | 04:46          |       |        | TURNOVER by TOLER, DREA               |

| VISITORS: Arizona                   | Time  | Score | Margin | HOME: Oregon                                  |
|-------------------------------------|-------|-------|--------|-----------------------------------------------|
|                                     | 04:46 |       |        | FOUL by TOLER, DREA                           |
|                                     | 04:46 |       |        | SUB IN: LOERA, JORDAN                         |
|                                     | 04:46 |       |        | SUB OUT: TOLER,DREA                           |
| MISSED 3PTR by WASHINGTON, MALENA   | 04:32 |       |        |                                               |
| REBOUND (OFF) by BENNETT, JALEA     | 04:32 |       |        |                                               |
| GOOD! TIPIN by BENNETT, JALEA [PNT] | 04:29 | 23-25 | V 2    |                                               |
|                                     | 04:29 |       |        | FOUL by BANDO,LEXI                            |
| MISSED FT by BENNETT, JALEA         | 04:29 |       |        |                                               |
| REBOUND (OFF) by GLOYD, ALLI        | 04:29 |       |        |                                               |
| GOOD! JUMPER by BENNETT, JALEA      | 04:09 | 23-27 | V 4    |                                               |
| FOUL by WORKMAN, BREANNA            | 03:35 |       |        |                                               |
|                                     | 03:35 |       |        | TIMEOUT MEDIA                                 |
|                                     | 03:35 | 24-27 | V 3    | GOOD! FT by BANDO,LEXI                        |
|                                     | 03:35 | 25-27 | V 2    | GOOD! FT by BANDO,LEXI                        |
| SUB IN: WARTHEN, CANDICE            | 03:35 |       |        |                                               |
| SUB OUT: CANNON, KEYAHNDRA          | 03:35 |       |        |                                               |
|                                     | 03:35 |       |        | SUB IN: ALLEYNE, JILLIAN                      |
|                                     | 03:35 |       |        | SUB OUT: BANDO,LEXI                           |
| MISSED JUMPER by WORKMAN, BREANNA   | 03:24 |       |        |                                               |
|                                     | 03:24 |       |        | REBOUND (DEF) by ALLEYNE, JILLIAN             |
|                                     | 03:16 | 28-27 | H 1    | GOOD! 3PTR by LOERA, JORDAN [FB]              |
|                                     | 03:16 |       |        | ASSIST by DELGADO, AMANDA                     |
| MISSED LAYUP by WASHINGTON, MALENA  | 02:57 |       |        |                                               |
|                                     | 02:57 |       |        | BLOCK by LOERA, JORDAN                        |
|                                     | 02:56 |       |        | REBOUND (DEF) by ALLEYNE, JILLIAN             |
| FOUL by WORKMAN, BREANNA            | 02:45 |       |        |                                               |
| SUB IN: CANNON,KEYAHNDRA            | 02:45 |       |        |                                               |
| SUB IN: JONES,LABRITTNEY            | 02:45 |       |        |                                               |
| SUB OUT: WORKMAN, BREANNA           | 02:45 |       |        |                                               |
| SUB OUT: WASHINGTON, MALENA         | 02:45 |       |        |                                               |
|                                     | 02:25 | 30-27 | H 3    | GOOD! LAYUP by ALLEYNE, JILLIAN [PNT]         |
|                                     | 02:25 |       |        | ASSIST by PETERSEN,LEXI                       |
| TURNOVER by WARTHEN, CANDICE        | 02:12 |       |        | ,,                                            |
|                                     | 02:11 |       |        | STEAL by PETERSEN,LEXI                        |
|                                     | 01:59 |       |        | MISSED LAYUP by PETERSEN,LEXI                 |
| BLOCK by GLOYD,ALLI                 | 01:59 |       |        | ····· <b>································</b> |
| REBOUND (DEF) by GLOYD,ALLI         | 01:58 |       |        |                                               |
| MISSED JUMPER by WARTHEN, CANDICE   | 01:46 |       |        |                                               |
|                                     | 01:46 |       |        | REBOUND (DEF) by ALLEYNE, JILLIAN             |
|                                     | 01:25 | 32-27 | H 5    | GOOD! JUMPER by DELGADO, AMANDA               |
| MISSED JUMPER by WARTHEN, CANDICE   | 00:53 | 02 27 |        |                                               |
|                                     | 00:53 |       |        | REBOUND (DEF) by TEAM                         |
|                                     | 00:33 | 34-27 | Η 7    | GOOD! LAYUP by ALLEYNE, JILLIAN [PNT]         |
|                                     | 00:33 | 07-27 | 117    | ASSIST by PETERSEN,LEXI                       |
| MISSED LAYUP by WARTHEN, CANDICE    | 00:02 |       |        | AGGIOT BY PETERGEN, LEAT                      |
| WIGGED EATOR BY WARTHEN, OANDIGE    | 00:02 |       |        | REBOUND (DEF) by ALLEYNE, JILLIAN             |
|                                     | 00.02 |       |        | TEBOORD (DEI ) by ALLE THE, JILLIAN           |