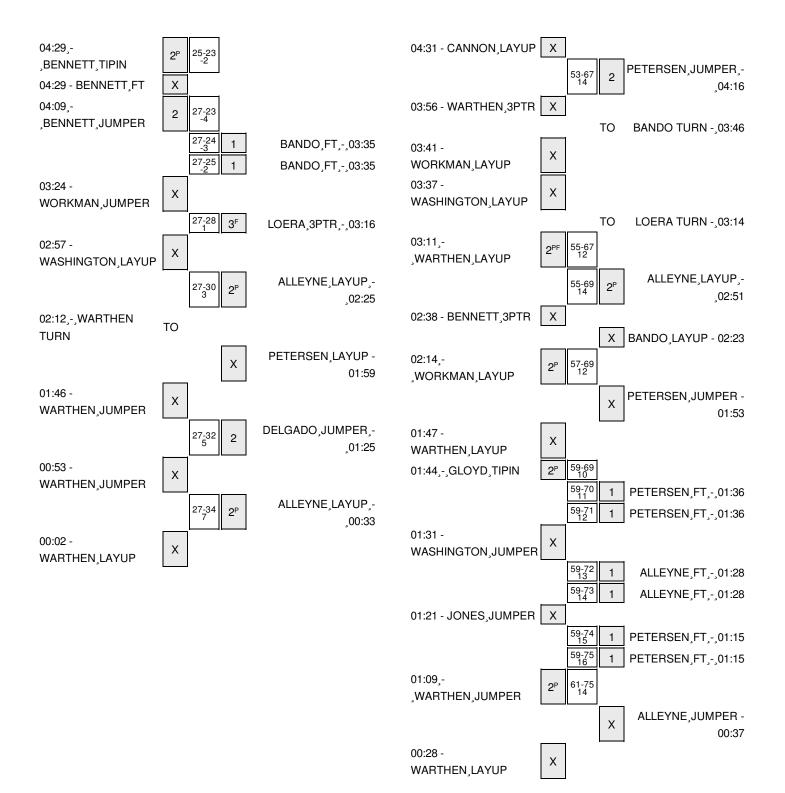

#### Arizona vs Oregon 2/13/2015; 6:00 PM at Eugene, Ore. (Matthew Knight Arena) Period 2 Play-By-Play

| VISITORS: Arizona                     | Time  | Score | Margin | HOME: Oregon                           |
|---------------------------------------|-------|-------|--------|----------------------------------------|
|                                       | 20:00 |       |        | SUB IN: LOERA, JORDAN                  |
|                                       | 20:00 |       |        | SUB OUT: TOLER,DREA                    |
|                                       | 19:41 |       |        | MISSED JUMPER by LOERA, JORDAN         |
| REBOUND (DEF) by WORKMAN, BREANNA     | 19:41 |       |        |                                        |
| MISSED JUMPER by WARTHEN, CANDICE     | 19:08 |       |        |                                        |
|                                       | 19:08 |       |        | BLOCK by PETERSEN, LEXI                |
|                                       | 19:07 |       |        | REBOUND (DEF) by PETERSEN, LEXI        |
|                                       | 19:03 | 36-27 | H 9    | GOOD! LAYUP by PETERSEN, LEXI [FB/PNT] |
| MISSED JUMPER by WASHINGTON, MALENA   | 18:49 |       |        |                                        |
|                                       | 18:49 |       |        | REBOUND (DEF) by ALLEYNE, JILLIAN      |
|                                       | 18:36 | 39-27 | H 12   | GOOD! 3PTR by BANDO,LEXI               |
|                                       | 18:36 |       |        | ASSIST by PETERSEN, LEXI               |
|                                       | 18:18 |       |        | FOUL by CARPENTER, MEGAN               |
| SUB IN: CANNON, KEYAHNDRA             | 18:18 |       |        |                                        |
| SUB OUT: BENNETT, JALEA               | 18:18 |       |        |                                        |
| GOOD! LAYUP by WORKMAN, BREANNA [PNT] | 18:09 | 39-29 | H 10   |                                        |
| ASSIST by GLOYD,ALLI                  | 18:09 |       |        |                                        |
|                                       | 18:09 |       |        | FOUL by CARPENTER, MEGAN               |
| MISSED FT by WORKMAN, BREANNA         | 18:09 |       |        |                                        |
|                                       | 18:09 |       |        | REBOUND (DEF) by ALLEYNE, JILLIAN      |
|                                       | 18:09 |       |        | SUB IN: LOPER,KATELYN                  |
|                                       | 18:09 |       |        | SUB OUT: CARPENTER, MEGAN              |
|                                       | 17:42 | 41-29 | H 12   | GOOD! JUMPER by LOPER, KATELYN         |
|                                       | 17:42 |       |        | ASSIST by BANDO,LEXI                   |
| MISSED JUMPER by CANNON, KEYAHNDRA    | 17:27 |       |        |                                        |
| REBOUND (OFF) by GLOYD,ALLI           | 17:27 |       |        |                                        |
| MISSED JUMPER by GLOYD, ALLI          | 17:16 |       |        |                                        |
|                                       | 17:16 |       |        | REBOUND (DEF) by ALLEYNE, JILLIAN      |
|                                       | 17:05 | 44-29 | H 15   | GOOD! 3PTR by BANDO,LEXI               |
| TURNOVER by WARTHEN, CANDICE          | 16:47 |       |        |                                        |
|                                       | 16:46 |       |        | STEAL by LOPER, KATELYN                |
|                                       | 16:41 |       |        | MISSED 3PTR by LOERA, JORDAN           |
|                                       | 16:41 |       |        | REBOUND (OFF) by LOERA, JORDAN         |
|                                       | 16:36 | 47-29 | H 18   | GOOD! 3PTR by PETERSEN, LEXI           |
|                                       | 16:36 |       |        | ASSIST by LOERA, JORDAN                |
| TIMEOUT 30SEC                         | 16:25 |       |        |                                        |
| SUB IN: BENNETT, JALEA                | 16:25 |       |        |                                        |
| SUB IN: JONES, LABRITTNEY             | 16:25 |       |        |                                        |
| SUB OUT: WORKMAN, BREANNA             | 16:25 |       |        |                                        |
| SUB OUT: WASHINGTON, MALENA           | 16:25 |       |        |                                        |
| GOOD! JUMPER by CANNON, KEYAHNDRA     | 16:06 | 47-31 | H 16   |                                        |
| ASSIST by BENNETT, JALEA              | 16:06 |       |        |                                        |
|                                       | 15:48 | 50-31 | H 19   | GOOD! 3PTR by PETERSEN, LEXI           |
|                                       | 15:48 |       |        | ASSIST by ALLEYNE, JILLIAN             |
| GOOD! JUMPER by JONES, LABRITTNEY     | 15:19 | 50-33 | H 17   |                                        |
|                                       | 15:03 | 52-33 | H 19   | GOOD! JUMPER by ALLEYNE, JILLIAN [PNT] |
|                                       | 15:02 |       |        | ASSIST by PETERSEN, LEXI               |

| VISITORS: Arizona                      | Time  | Score | Margin | HOME: Oregon                        |
|----------------------------------------|-------|-------|--------|-------------------------------------|
| FOUL by JONES,LABRITTNEY               | 15:02 |       |        |                                     |
|                                        | 15:02 |       |        | TIMEOUT media                       |
|                                        | 15:02 | 53-33 | H 20   | GOOD! FT by ALLEYNE, JILLIAN        |
| MISSED 3PTR by CANNON, KEYAHNDRA       | 14:44 |       |        |                                     |
|                                        | 14:44 |       |        | REBOUND (DEF) by TEAM               |
|                                        | 14:38 |       |        | TURNOVER by BANDO,LEXI              |
| MISSED JUMPER by BENNETT, JALEA        | 14:26 |       |        |                                     |
| REBOUND (OFF) by TEAM                  | 14:26 |       |        |                                     |
| GOOD! JUMPER by CANNON, KEYAHNDRA      | 14:05 | 53-35 | H 18   |                                     |
| ASSIST by WARTHEN, CANDICE             | 14:05 |       |        |                                     |
|                                        | 13:47 | 56-35 | H 21   | GOOD! 3PTR by LOERA, JORDAN         |
| TURNOVER by GLOYD, ALLI                | 13:23 |       |        |                                     |
|                                        | 13:23 |       |        | STEAL by BANDO,LEXI                 |
| SUB IN: WORKMAN, BREANNA               | 13:23 |       |        |                                     |
| SUB IN: WASHINGTON, MALENA             | 13:23 |       |        |                                     |
| SUB OUT: BENNETT,JALEA                 | 13:23 |       |        |                                     |
| SUB OUT: GLOYD,ALLI                    | 13:23 |       |        |                                     |
|                                        | 13:02 |       |        | MISSED 3PTR by LOPER, KATELYN       |
| REBOUND (DEF) by JONES, LABRITTNEY     | 13:02 |       |        |                                     |
| MISSED 3PTR by WARTHEN, CANDICE        | 12:48 |       |        |                                     |
|                                        | 12:48 |       |        | REBOUND (DEF) by BANDO,LEXI         |
|                                        | 12:29 |       |        | MISSED JUMPER by PETERSEN, LEXI     |
| REBOUND (DEF) by WORKMAN, BREANNA      | 12:29 |       |        |                                     |
| GOOD! LAYUP by JONES, LABRITTNEY [PNT] | 12:12 | 56-37 | H 19   |                                     |
| ASSIST by WASHINGTON, MALENA           | 12:12 |       |        |                                     |
|                                        | 12:12 |       |        | FOUL by ALLEYNE, JILLIAN            |
| GOOD! FT by JONES,LABRITTNEY           | 12:12 | 56-38 | H 18   |                                     |
| FOUL by WARTHEN, CANDICE               | 12:10 |       |        |                                     |
|                                        | 12:00 |       |        | TIMEOUT 30SEC                       |
|                                        | 12:00 |       |        | TIMEOUT MEDIA                       |
|                                        | 12:00 |       |        | FOUL by PETERSEN, LEXI              |
| GOOD! FT by WARTHEN, CANDICE           | 12:00 | 56-39 | H 17   |                                     |
| MISSED FT by WARTHEN, CANDICE          | 12:00 |       |        |                                     |
| REBOUND (DEADB) by TEAM                | 12:00 |       |        |                                     |
| · · · ·                                | 12:00 |       |        | TURNOVER by PETERSEN, LEXI          |
| SUB IN: GLOYD,ALLI                     | 12:00 |       |        |                                     |
| SUB OUT: WORKMAN, BREANNA              | 12:00 |       |        |                                     |
| MISSED LAYUP by WASHINGTON, MALENA     | 11:38 |       |        |                                     |
|                                        | 11:38 |       |        | REBOUND (DEF) by TEAM               |
|                                        | 11:18 | 58-39 | H 19   | GOOD! LAYUP by LOPER, KATELYN [PNT] |
|                                        | 11:18 |       |        | ASSIST by BANDO, LEXI               |
|                                        | 10:55 |       |        | FOUL by LOPER,KATELYN               |
| GOOD! LAYUP by JONES, LABRITTNEY [PNT] | 10:52 | 58-41 | H 17   |                                     |
| ASSIST by CANNON, KEYAHNDRA            | 10:52 |       |        |                                     |
|                                        | 10:46 |       |        | TURNOVER by PETERSEN, LEXI          |
|                                        | 10:46 |       |        | SUB IN: TOLER, DREA                 |
|                                        | 10:46 |       |        | SUB OUT: PETERSEN, LEXI             |
| GOOD! JUMPER by GLOYD,ALLI [PNT]       | 10:37 | 58-43 | H 15   |                                     |
|                                        | 10:20 |       |        | TURNOVER by ALLEYNE, JILLIAN        |
|                                        | 10:20 |       |        | FOUL by ALLEYNE, JILLIAN            |
|                                        | 10:15 |       |        | FOUL by ALLEYNE, JILLIAN            |
| GOOD! FT by JONES,LABRITTNEY           | 10:15 | 58-44 | H 14   |                                     |
| -,,                                    |       |       |        |                                     |