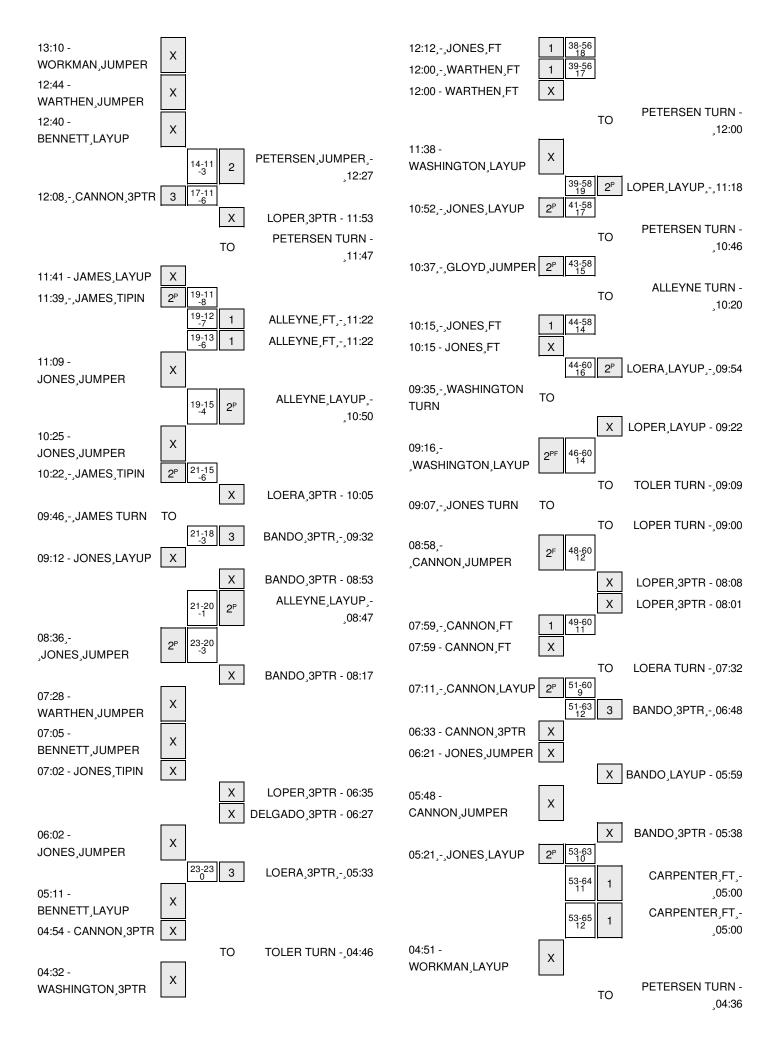

#### Arizona vs Oregon 2/13/2015; 6:00 PM at Eugene, Ore. (Matthew Knight Arena) Period 2 Play-By-Play

| VISITORS: Arizona                     | Time  | Score | Margin | HOME: Oregon                           |
|---------------------------------------|-------|-------|--------|----------------------------------------|
|                                       | 20:00 |       |        | SUB IN: LOERA, JORDAN                  |
|                                       | 20:00 |       |        | SUB OUT: TOLER,DREA                    |
|                                       | 19:41 |       |        | MISSED JUMPER by LOERA, JORDAN         |
| REBOUND (DEF) by WORKMAN, BREANNA     | 19:41 |       |        |                                        |
| MISSED JUMPER by WARTHEN, CANDICE     | 19:08 |       |        |                                        |
|                                       | 19:08 |       |        | BLOCK by PETERSEN, LEXI                |
|                                       | 19:07 |       |        | REBOUND (DEF) by PETERSEN, LEXI        |
|                                       | 19:03 | 36-27 | H 9    | GOOD! LAYUP by PETERSEN, LEXI [FB/PNT] |
| MISSED JUMPER by WASHINGTON, MALENA   | 18:49 |       |        |                                        |
|                                       | 18:49 |       |        | REBOUND (DEF) by ALLEYNE, JILLIAN      |
|                                       | 18:36 | 39-27 | H 12   | GOOD! 3PTR by BANDO,LEXI               |
|                                       | 18:36 |       |        | ASSIST by PETERSEN, LEXI               |
|                                       | 18:18 |       |        | FOUL by CARPENTER, MEGAN               |
| SUB IN: CANNON, KEYAHNDRA             | 18:18 |       |        |                                        |
| SUB OUT: BENNETT, JALEA               | 18:18 |       |        |                                        |
| GOOD! LAYUP by WORKMAN, BREANNA [PNT] | 18:09 | 39-29 | H 10   |                                        |
| ASSIST by GLOYD,ALLI                  | 18:09 |       |        |                                        |
|                                       | 18:09 |       |        | FOUL by CARPENTER, MEGAN               |
| MISSED FT by WORKMAN, BREANNA         | 18:09 |       |        |                                        |
|                                       | 18:09 |       |        | REBOUND (DEF) by ALLEYNE, JILLIAN      |
|                                       | 18:09 |       |        | SUB IN: LOPER,KATELYN                  |
|                                       | 18:09 |       |        | SUB OUT: CARPENTER, MEGAN              |
|                                       | 17:42 | 41-29 | H 12   | GOOD! JUMPER by LOPER, KATELYN         |
|                                       | 17:42 |       |        | ASSIST by BANDO,LEXI                   |
| MISSED JUMPER by CANNON, KEYAHNDRA    | 17:27 |       |        |                                        |
| REBOUND (OFF) by GLOYD,ALLI           | 17:27 |       |        |                                        |
| MISSED JUMPER by GLOYD, ALLI          | 17:16 |       |        |                                        |
|                                       | 17:16 |       |        | REBOUND (DEF) by ALLEYNE, JILLIAN      |
|                                       | 17:05 | 44-29 | H 15   | GOOD! 3PTR by BANDO,LEXI               |
| TURNOVER by WARTHEN, CANDICE          | 16:47 |       |        |                                        |
|                                       | 16:46 |       |        | STEAL by LOPER, KATELYN                |
|                                       | 16:41 |       |        | MISSED 3PTR by LOERA, JORDAN           |
|                                       | 16:41 |       |        | REBOUND (OFF) by LOERA, JORDAN         |
|                                       | 16:36 | 47-29 | H 18   | GOOD! 3PTR by PETERSEN, LEXI           |
|                                       | 16:36 |       |        | ASSIST by LOERA, JORDAN                |
| TIMEOUT 30SEC                         | 16:25 |       |        |                                        |
| SUB IN: BENNETT, JALEA                | 16:25 |       |        |                                        |
| SUB IN: JONES, LABRITTNEY             | 16:25 |       |        |                                        |
| SUB OUT: WORKMAN, BREANNA             | 16:25 |       |        |                                        |
| SUB OUT: WASHINGTON, MALENA           | 16:25 |       |        |                                        |
| GOOD! JUMPER by CANNON, KEYAHNDRA     | 16:06 | 47-31 | H 16   |                                        |
| ASSIST by BENNETT, JALEA              | 16:06 |       |        |                                        |
|                                       | 15:48 | 50-31 | H 19   | GOOD! 3PTR by PETERSEN, LEXI           |
|                                       | 15:48 |       |        | ASSIST by ALLEYNE, JILLIAN             |
| GOOD! JUMPER by JONES, LABRITTNEY     | 15:19 | 50-33 | H 17   |                                        |
|                                       | 15:03 | 52-33 | H 19   | GOOD! JUMPER by ALLEYNE, JILLIAN [PNT] |
|                                       | 15:02 |       |        | ASSIST by PETERSEN, LEXI               |

| VISITORS: Arizona                      | Time  | Score | Margin | HOME: Oregon                        |
|----------------------------------------|-------|-------|--------|-------------------------------------|
| FOUL by JONES,LABRITTNEY               | 15:02 |       |        |                                     |
|                                        | 15:02 |       |        | TIMEOUT media                       |
|                                        | 15:02 | 53-33 | H 20   | GOOD! FT by ALLEYNE, JILLIAN        |
| MISSED 3PTR by CANNON, KEYAHNDRA       | 14:44 |       |        |                                     |
|                                        | 14:44 |       |        | REBOUND (DEF) by TEAM               |
|                                        | 14:38 |       |        | TURNOVER by BANDO,LEXI              |
| MISSED JUMPER by BENNETT, JALEA        | 14:26 |       |        |                                     |
| REBOUND (OFF) by TEAM                  | 14:26 |       |        |                                     |
| GOOD! JUMPER by CANNON, KEYAHNDRA      | 14:05 | 53-35 | H 18   |                                     |
| ASSIST by WARTHEN, CANDICE             | 14:05 |       |        |                                     |
|                                        | 13:47 | 56-35 | H 21   | GOOD! 3PTR by LOERA, JORDAN         |
| TURNOVER by GLOYD, ALLI                | 13:23 |       |        |                                     |
|                                        | 13:23 |       |        | STEAL by BANDO,LEXI                 |
| SUB IN: WORKMAN, BREANNA               | 13:23 |       |        |                                     |
| SUB IN: WASHINGTON, MALENA             | 13:23 |       |        |                                     |
| SUB OUT: BENNETT,JALEA                 | 13:23 |       |        |                                     |
| SUB OUT: GLOYD,ALLI                    | 13:23 |       |        |                                     |
|                                        | 13:02 |       |        | MISSED 3PTR by LOPER, KATELYN       |
| REBOUND (DEF) by JONES, LABRITTNEY     | 13:02 |       |        |                                     |
| MISSED 3PTR by WARTHEN, CANDICE        | 12:48 |       |        |                                     |
|                                        | 12:48 |       |        | REBOUND (DEF) by BANDO,LEXI         |
|                                        | 12:29 |       |        | MISSED JUMPER by PETERSEN, LEXI     |
| REBOUND (DEF) by WORKMAN, BREANNA      | 12:29 |       |        |                                     |
| GOOD! LAYUP by JONES, LABRITTNEY [PNT] | 12:12 | 56-37 | H 19   |                                     |
| ASSIST by WASHINGTON, MALENA           | 12:12 |       |        |                                     |
|                                        | 12:12 |       |        | FOUL by ALLEYNE, JILLIAN            |
| GOOD! FT by JONES,LABRITTNEY           | 12:12 | 56-38 | H 18   |                                     |
| FOUL by WARTHEN, CANDICE               | 12:10 |       |        |                                     |
|                                        | 12:00 |       |        | TIMEOUT 30SEC                       |
|                                        | 12:00 |       |        | TIMEOUT MEDIA                       |
|                                        | 12:00 |       |        | FOUL by PETERSEN, LEXI              |
| GOOD! FT by WARTHEN, CANDICE           | 12:00 | 56-39 | H 17   |                                     |
| MISSED FT by WARTHEN, CANDICE          | 12:00 |       |        |                                     |
| REBOUND (DEADB) by TEAM                | 12:00 |       |        |                                     |
| · · · ·                                | 12:00 |       |        | TURNOVER by PETERSEN, LEXI          |
| SUB IN: GLOYD,ALLI                     | 12:00 |       |        |                                     |
| SUB OUT: WORKMAN, BREANNA              | 12:00 |       |        |                                     |
| MISSED LAYUP by WASHINGTON, MALENA     | 11:38 |       |        |                                     |
|                                        | 11:38 |       |        | REBOUND (DEF) by TEAM               |
|                                        | 11:18 | 58-39 | H 19   | GOOD! LAYUP by LOPER, KATELYN [PNT] |
|                                        | 11:18 |       |        | ASSIST by BANDO, LEXI               |
|                                        | 10:55 |       |        | FOUL by LOPER,KATELYN               |
| GOOD! LAYUP by JONES, LABRITTNEY [PNT] | 10:52 | 58-41 | H 17   |                                     |
| ASSIST by CANNON, KEYAHNDRA            | 10:52 |       |        |                                     |
|                                        | 10:46 |       |        | TURNOVER by PETERSEN, LEXI          |
|                                        | 10:46 |       |        | SUB IN: TOLER, DREA                 |
|                                        | 10:46 |       |        | SUB OUT: PETERSEN, LEXI             |
| GOOD! JUMPER by GLOYD,ALLI [PNT]       | 10:37 | 58-43 | H 15   |                                     |
|                                        | 10:20 |       |        | TURNOVER by ALLEYNE, JILLIAN        |
|                                        | 10:20 |       |        | FOUL by ALLEYNE, JILLIAN            |
|                                        | 10:15 |       |        | FOUL by ALLEYNE, JILLIAN            |
| GOOD! FT by JONES,LABRITTNEY           | 10:15 | 58-44 | H 14   |                                     |
| -,,                                    |       |       |        |                                     |