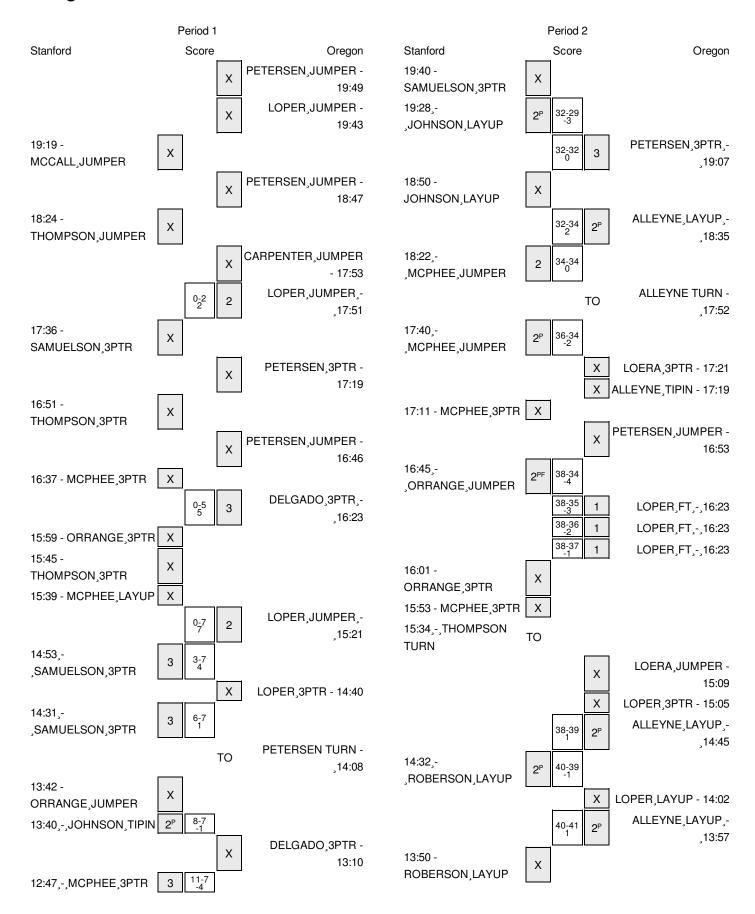

# Stanford vs Oregon 3/1/2015; 1:05 PM at Eugene, Ore. (Matthew Knight Arena) Period 1 Play-By-Play

| VISITORS: Stanford                  | Time  | Score | Margin   | HOME: Oregon                      |
|-------------------------------------|-------|-------|----------|-----------------------------------|
|                                     | 19:49 |       | <u> </u> | MISSED JUMPER by PETERSEN,LEXI    |
|                                     | 19:49 |       |          | REBOUND (OFF) by ALLEYNE,JILLIAN  |
|                                     | 19:43 |       |          | MISSED JUMPER by LOPER,KATELYN    |
| REBOUND (DEF) by SAMUELSON,BONNIE   | 19:43 |       |          |                                   |
| MISSED JUMPER by MCCALL,ERICA       | 19:19 |       |          |                                   |
|                                     | 19:19 |       |          | REBOUND (DEF) by TEAM             |
|                                     | 18:47 |       |          | MISSED JUMPER by PETERSEN,LEXI    |
| BLOCK by SAMUELSON,BONNIE           | 18:47 |       |          |                                   |
| REBOUND (DEADB) by TEAM             | 18:47 |       |          |                                   |
| MISSED JUMPER by THOMPSON,LILI      | 18:24 |       |          |                                   |
|                                     | 18:24 |       |          | REBOUND (DEF) by TEAM             |
|                                     | 17:53 |       |          | MISSED JUMPER by CARPENTER, MEGAN |
|                                     | 17:53 |       |          | REBOUND (OFF) by LOPER,KATELYN    |
|                                     | 17:51 | 2-0   | H 2      | GOOD! JUMPER by LOPER,KATELYN     |
| MISSED 3PTR by SAMUELSON,BONNIE     | 17:36 |       |          |                                   |
|                                     | 17:36 |       |          | REBOUND (DEF) by TEAM             |
| SUB IN: JOHNSON,KAYLEE              | 17:33 |       |          |                                   |
| SUB OUT: MCCALL,ERICA               | 17:33 |       |          |                                   |
|                                     | 17:19 |       |          | MISSED 3PTR by PETERSEN,LEXI      |
| REBOUND (DEF) by TEAM               | 17:19 |       |          |                                   |
| MISSED 3PTR by THOMPSON,LILI        | 16:51 |       |          |                                   |
|                                     | 16:51 |       |          | REBOUND (DEF) by LOPER,KATELYN    |
|                                     | 16:46 |       |          | MISSED JUMPER by PETERSEN,LEXI    |
| REBOUND (DEF) by JOHNSON,KAYLEE     | 16:46 |       |          |                                   |
| MISSED 3PTR by MCPHEE,BRITTANY      | 16:37 |       |          |                                   |
|                                     | 16:37 |       |          | REBOUND (DEF) by LOPER,KATELYN    |
|                                     | 16:23 | 5-0   | H 5      | GOOD! 3PTR by DELGADO,AMANDA      |
|                                     | 16:23 |       |          | ASSIST by PETERSEN,LEXI           |
| MISSED 3PTR by ORRANGE,AMBER        | 15:59 |       |          |                                   |
| REBOUND (OFF) by MCPHEE, BRITTANY   | 15:59 |       |          |                                   |
| MISSED 3PTR by THOMPSON,LILI        | 15:45 |       |          |                                   |
| REBOUND (OFF) by MCPHEE, BRITTANY   | 15:45 |       |          |                                   |
| MISSED LAYUP by MCPHEE,BRITTANY     | 15:39 |       |          |                                   |
|                                     | 15:39 |       |          | REBOUND (DEF) by LOPER,KATELYN    |
|                                     | 15:21 | 7-0   | H 7      | GOOD! JUMPER by LOPER,KATELYN     |
| GOOD! 3PTR by SAMUELSON,BONNIE      | 14:53 | 7-3   | H 4      |                                   |
| ASSIST by JOHNSON,KAYLEE            | 14:53 |       |          |                                   |
|                                     | 14:40 |       |          | MISSED 3PTR by LOPER,KATELYN      |
| REBOUND (DEF) by SAMUELSON, BONNIE  | 14:40 |       |          |                                   |
| GOOD! 3PTR by SAMUELSON,BONNIE      | 14:31 | 7-6   | H 1      |                                   |
| ASSIST by JOHNSON,KAYLEE            | 14:31 |       |          |                                   |
|                                     | 14:08 |       |          | TURNOVER by PETERSEN,LEXI         |
| TIMEOUT MEDIA                       | 14:08 |       |          |                                   |
| MISSED JUMPER by ORRANGE, AMBER     | 13:42 |       |          |                                   |
| REBOUND (OFF) by JOHNSON,KAYLEE     | 13:42 |       |          |                                   |
| GOOD! TIPIN by JOHNSON,KAYLEE [PNT] | 13:40 | 7-8   | V 1      |                                   |
|                                     | 13:10 |       |          | MISSED 3PTR by DELGADO,AMANDA     |

| VISITORS: Stanford                      | Time  | Score | Margin | HOME: Oregon                           |
|-----------------------------------------|-------|-------|--------|----------------------------------------|
| REBOUND (DEF) by MCPHEE,BRITTANY        | 13:10 |       |        | ū                                      |
| GOOD! 3PTR by MCPHEE,BRITTANY           | 12:47 | 7-11  | V 4    |                                        |
| ASSIST by SAMUELSON,BONNIE              | 12:47 |       |        |                                        |
|                                         | 12:20 |       |        | MISSED JUMPER by CARPENTER, MEGAN      |
| REBOUND (DEF) by ORRANGE, AMBER         | 12:20 |       |        |                                        |
| MISSED LAYUP by MCPHEE,BRITTANY         | 12:13 |       |        |                                        |
|                                         | 12:13 |       |        | BLOCK by CARPENTER, MEGAN              |
| REBOUND (OFF) by JOHNSON, KAYLEE        | 12:12 |       |        |                                        |
| MISSED 3PTR by MCPHEE,BRITTANY          | 12:03 |       |        |                                        |
|                                         | 12:03 |       |        | REBOUND (DEF) by ALLEYNE, JILLIAN      |
|                                         | 11:46 |       |        | MISSED 3PTR by PETERSEN,LEXI           |
|                                         | 11:46 |       |        | REBOUND (OFF) by ALLEYNE, JILLIAN      |
|                                         | 11:43 | 9-11  | V 2    | GOOD! TIPIN by ALLEYNE, JILLIAN [PNT]  |
| GOOD! 3PTR by THOMPSON,LILI             | 11:28 | 9-14  | V 5    |                                        |
| ASSIST by MCPHEE,BRITTANY               | 11:28 |       |        |                                        |
|                                         | 11:25 |       |        | TIMEOUT 30SEC                          |
|                                         | 11:25 |       |        | TIMEOUT MEDIA                          |
| SUB IN: ROBERSON,BRIANA                 | 11:25 |       |        |                                        |
| SUB OUT: ORRANGE,AMBER                  | 11:25 |       |        |                                        |
|                                         | 11:25 |       |        | SUB IN: LOERA, JORDAN                  |
|                                         | 11:25 |       |        | SUB IN: TOLER,DREA                     |
|                                         | 11:25 |       |        | SUB OUT: LOPER,KATELYN                 |
|                                         | 11:25 |       |        | SUB OUT: CARPENTER, MEGAN              |
|                                         | 10:57 | 11-14 | V 3    | GOOD! JUMPER by PETERSEN,LEXI          |
|                                         | 10:57 |       |        | ASSIST by TOLER,DREA                   |
| MISSED JUMPER by THOMPSON,LILI          | 10:32 |       |        |                                        |
|                                         | 10:32 |       |        | REBOUND (DEF) by TOLER, DREA           |
|                                         | 10:23 | 14-14 | Т      | GOOD! 3PTR by LOERA, JORDAN            |
|                                         | 10:23 |       |        | ASSIST by DELGADO,AMANDA               |
| SUB IN: GREENFIELD, TAYLOR              | 10:20 |       |        |                                        |
| SUB IN: ORRANGE,AMBER                   | 10:20 |       |        |                                        |
| SUB IN: MCCALL,ERICA                    | 10:20 |       |        |                                        |
| SUB OUT: THOMPSON,LILI                  | 10:20 |       |        |                                        |
| SUB OUT: MCPHEE,BRITTANY                | 10:20 |       |        |                                        |
| SUB OUT: JOHNSON,KAYLEE                 | 10:20 |       |        |                                        |
|                                         | 10:20 |       |        | SUB IN: LOPER,KATELYN                  |
|                                         | 10:20 |       |        | SUB OUT: TOLER,DREA                    |
| GOOD! JUMPER by ORRANGE, AMBER          | 09:57 | 14-16 | V 2    |                                        |
|                                         | 09:37 | 16-16 | Т      | GOOD! JUMPER by ALLEYNE, JILLIAN [PNT] |
|                                         | 09:37 |       |        | ASSIST by PETERSEN,LEXI                |
| GOOD! LAYUP by GREENFIELD, TAYLOR [PNT] | 09:23 | 16-18 | V 2    |                                        |
| ASSIST by ORRANGE, AMBER                | 09:23 |       |        |                                        |
|                                         | 09:10 |       |        | MISSED LAYUP by PETERSEN,LEXI          |
|                                         | 09:10 |       |        | REBOUND (OFF) by ALLEYNE, JILLIAN      |
|                                         | 08:58 | 18-18 | Т      | GOOD! JUMPER by ALLEYNE, JILLIAN       |
|                                         | 08:58 |       |        | ASSIST by PETERSEN,LEXI                |
| MISSED JUMPER by ORRANGE, AMBER         | 08:50 |       |        |                                        |
|                                         | 08:50 |       |        | REBOUND (DEF) by TOLER,DREA            |
|                                         | 08:45 |       |        | MISSED JUMPER by ALLEYNE, JILLIAN      |
| BLOCK by MCCALL,ERICA                   | 08:44 |       |        |                                        |
|                                         | 08:43 |       |        | REBOUND (OFF) by TEAM                  |
|                                         | 08:34 |       |        | TURNOVER by PETERSEN,LEXI              |
|                                         |       |       |        |                                        |

| VISITORS: Stanford                      | Time  | Score | Margin | HOME: Oregon                                                    |
|-----------------------------------------|-------|-------|--------|-----------------------------------------------------------------|
|                                         | 08:34 |       | -      | SUB IN: TOLER,DREA                                              |
|                                         | 08:34 |       |        | SUB OUT: DELGADO,AMANDA                                         |
| MISSED LAYUP by GREENFIELD, TAYLOR      | 08:19 |       |        |                                                                 |
| REBOUND (OFF) by MCCALL,ERICA           | 08:19 |       |        |                                                                 |
| MISSED 3PTR by SAMUELSON,BONNIE         | 08:15 |       |        |                                                                 |
| •                                       | 08:15 |       |        | REBOUND (DEF) by TEAM                                           |
|                                         | 07:56 |       |        | TIMEOUT media                                                   |
|                                         | 07:32 | 20-18 | H 2    | GOOD! JUMPER by ALLEYNE, JILLIAN                                |
| FOUL by MCCALL, ERICA                   | 07:32 |       |        | •                                                               |
| <b>,</b> , -                            | 07:32 | 21-18 | H 3    | GOOD! FT by ALLEYNE,JILLIAN                                     |
| SUB IN: JOHNSON,KAYLEE                  | 07:32 |       |        | ,                                                               |
| SUB OUT: MCCALL,ERICA                   | 07:32 |       |        |                                                                 |
| GOOD! JUMPER by GREENFIELD, TAYLOR      | 07:11 | 21-20 | H 1    |                                                                 |
| ASSIST by ORRANGE, AMBER                | 07:11 |       |        |                                                                 |
| , , , , , , , , , , , , , , , , , , , , | 06:52 | 23-20 | Н3     | GOOD! JUMPER by LOPER,KATELYN                                   |
| GOOD! JUMPER by ORRANGE,AMBER           | 06:36 | 23-22 | H 1    | 3332.33 <u>2.1.2</u> , <u>20. 21.</u>                           |
|                                         | 06:20 |       |        | MISSED JUMPER by PETERSEN, LEXI                                 |
| REBOUND (DEF) by GREENFIELD,TAYLOR      | 06:20 |       |        | WIGGED COMIT ETT SYTTET ETT.                                    |
| MISSED LAYUP by ORRANGE, AMBER          | 06:01 |       |        |                                                                 |
| REBOUND (OFF) by JOHNSON,KAYLEE         | 06:01 |       |        |                                                                 |
| TURNOVER by JOHNSON,KAYLEE              | 05:58 |       |        |                                                                 |
| TOTING VETT by SOTTINGON, ICATELE       | 05:58 |       |        | STEAL by TOLER,DREA                                             |
|                                         | 05:36 |       |        | MISSED JUMPER by TOLER, DREA                                    |
| REBOUND (DEF) by JOHNSON,KAYLEE         | 05:36 |       |        | MISSED TOWN ENTRY TOLER, DITEA                                  |
| MISSED JUMPER by ROBERSON,BRIANA        | 05:28 |       |        |                                                                 |
| REBOUND (OFF) by JOHNSON,KAYLEE         | 05:28 |       |        |                                                                 |
| MISSED TIPIN by JOHNSON,KAYLEE          | 05:24 |       |        |                                                                 |
| MIGGED TII IN by JOHNGON, ICATEEL       | 05:24 |       |        | BLOCK by ALLEYNE, JILLIAN                                       |
| REBOUND (OFF) by GREENFIELD, TAYLOR     | 05:22 |       |        | BLOCK by ALLETNE, JILLIAN                                       |
| MISSED JUMPER by GREENFIELD, TAYLOR     | 05:15 |       |        |                                                                 |
| MISSED JOINT ER BY GIVEEN IEED, TATEOR  | 05:15 |       |        | REBOUND (DEF) by LOPER,KATELYN                                  |
|                                         | 04:53 |       |        | \                                                               |
|                                         | 04.53 |       |        | MISSED JUMPER by LOPER,KATELYN REBOUND (OFF) by ALLEYNE,JILLIAN |
|                                         | 04.53 | 25-22 | Н3     | GOOD! TIPIN by ALLEYNE, JILLIAN [PNT]                           |
|                                         | 04:33 | 23-22 | по     | FOUL by LOPER,KATELYN                                           |
| SUB IN: MCPHEE,BRITTANY                 | 04.33 |       |        | POUL BY LOPER, KATELYIN                                         |
| SUB IN: THOMPSON,LILI                   | 04.33 |       |        |                                                                 |
| ,                                       | 04.33 |       |        |                                                                 |
| SUB OUT: SAMUELSON, BONNIE              | 04.33 |       |        |                                                                 |
| SUB OUT: ROBERSON,BRIANA                | 04.33 | 25-25 | Т      |                                                                 |
| GOOD! 3PTR by ORRANGE,AMBER             | 04:18 | 25-25 | ı      |                                                                 |
| ASSIST by GREENFIELD, TAYLOR            | 03:53 |       |        | MISSED LAYUP by PETERSEN,LEXI                                   |
| BLOCK by MCPHEE,BRITTANY                | 03:53 |       |        | MISSED LATOR BY PETENSEN, LEXI                                  |
| •                                       |       |       |        |                                                                 |
| REBOUND (DEF) by JOHNSON,KAYLEE         | 03:51 |       |        | FOLU by ALLEVAE IIILIAN                                         |
| TIMEOUT MEDIA                           | 03:31 |       |        | FOUL by ALLEYNE,JILLIAN                                         |
| TIMEOUT MEDIA                           | 03:31 |       |        |                                                                 |
| MISSED FT by JOHNSON,KAYLEE             | 03:31 |       |        |                                                                 |
| REBOUND (DEADB) by TEAM                 | 03:31 | 05.65 |        |                                                                 |
| GOOD! FT by JOHNSON,KAYLEE              | 03:31 | 25-26 | V 1    | MIGGER WILLIAMS AND THE WILLIAMS                                |
| DEDOUND (DEE) L. LOUNGON (CO. T.        | 03:07 |       |        | MISSED JUMPER by ALLEYNE,JILLIAN                                |
| REBOUND (DEF) by JOHNSON,KAYLEE         | 03:07 |       |        | 000 100 000 000000000000000000000000000                         |
|                                         | 02:44 |       |        | SUB IN: DELGADO,AMANDA                                          |

| VISITORS: Stanford                      | Time  | Score | Margin | HOME: Oregon                           |
|-----------------------------------------|-------|-------|--------|----------------------------------------|
|                                         | 02:44 |       |        | SUB OUT: TOLER, DREA                   |
| TURNOVER by THOMPSON,LILI               | 02:34 |       |        |                                        |
|                                         | 02:33 |       |        | STEAL by PETERSEN,LEXI                 |
| FOUL by MCPHEE,BRITTANY                 | 02:29 |       |        |                                        |
|                                         | 02:29 | 26-26 | Т      | GOOD! FT by PETERSEN,LEXI              |
|                                         | 02:29 | 27-26 | H 1    | GOOD! FT by PETERSEN,LEXI              |
| SUB IN: SAMUELSON,BONNIE                | 02:29 |       |        |                                        |
| SUB OUT: GREENFIELD, TAYLOR             | 02:29 |       |        |                                        |
| MISSED JUMPER by THOMPSON,LILI          | 02:04 |       |        |                                        |
| REBOUND (OFF) by MCPHEE, BRITTANY       | 02:04 |       |        |                                        |
| MISSED LAYUP by MCPHEE,BRITTANY         | 02:01 |       |        |                                        |
| REBOUND (OFF) by MCPHEE, BRITTANY       | 02:01 |       |        |                                        |
| GOOD! JUMPER by THOMPSON,LILI [PNT]     | 01:36 | 27-28 | V 1    |                                        |
|                                         | 01:12 |       |        | TURNOVER by PETERSEN,LEXI              |
| STEAL by ORRANGE, AMBER                 | 01:11 |       |        |                                        |
| GOOD! LAYUP by MCPHEE,BRITTANY [FB/PNT] | 01:06 | 27-30 | V 3    |                                        |
| ASSIST by ORRANGE, AMBER                | 01:06 |       |        |                                        |
|                                         | 00:44 | 29-30 | V 1    | GOOD! JUMPER by ALLEYNE, JILLIAN [PNT] |
| FOUL by JOHNSON, KAYLEE                 | 00:44 |       |        |                                        |
|                                         | 00:44 |       |        | MISSED FT by ALLEYNE, JILLIAN          |
| REBOUND (DEF) by JOHNSON, KAYLEE        | 00:44 |       |        |                                        |
| MISSED JUMPER by THOMPSON,LILI          | 00:18 |       |        |                                        |
|                                         | 00:18 |       |        | REBOUND (DEF) by PETERSEN,LEXI         |
|                                         | 00:00 |       |        | MISSED JUMPER by PETERSEN,LEXI         |
| REBOUND (DEF) by SAMUELSON,BONNIE       | 00:00 |       |        |                                        |
|                                         |       |       |        |                                        |