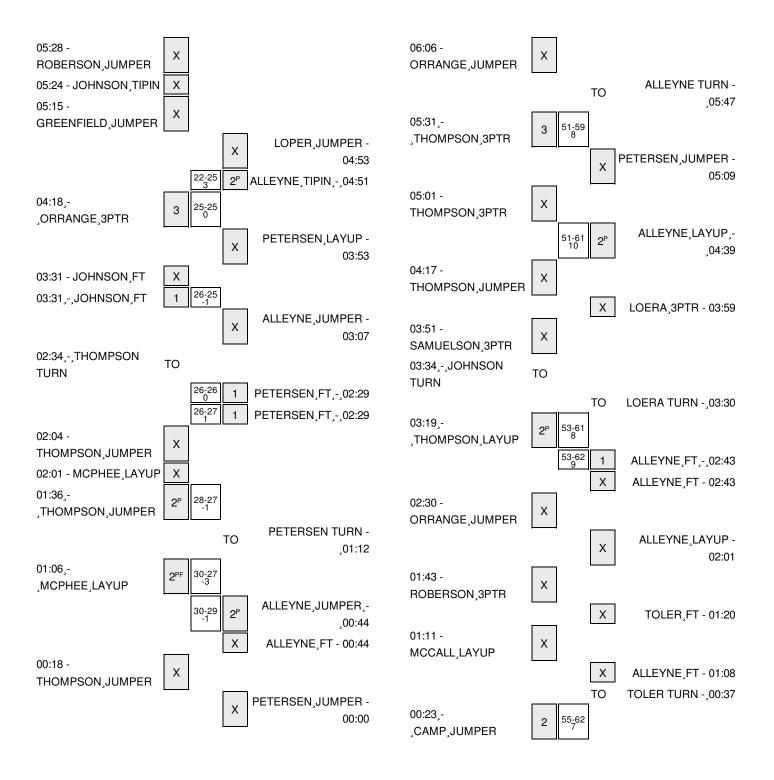

# Stanford vs Oregon 3/1/2015; 1:05 PM at Eugene, Ore. (Matthew Knight Arena) Period 2 Play-By-Play

| VISITORS: Stanford                      | Time  | Score | Margin | HOME: Oregon                          |
|-----------------------------------------|-------|-------|--------|---------------------------------------|
| SUB IN: JOHNSON,KAYLEE                  | 20:00 |       |        |                                       |
| SUB OUT: MCCALL,ERICA                   | 20:00 |       |        |                                       |
|                                         | 20:00 |       |        | SUB IN: LOERA, JORDAN                 |
|                                         | 20:00 |       |        | SUB OUT: CARPENTER,MEGAN              |
| MISSED 3PTR by SAMUELSON,BONNIE         | 19:40 |       |        |                                       |
| REBOUND (OFF) by JOHNSON,KAYLEE         | 19:40 |       |        |                                       |
| GOOD! LAYUP by JOHNSON,KAYLEE [PNT]     | 19:28 | 29-32 | V 3    |                                       |
| ASSIST by ORRANGE,AMBER                 | 19:28 |       |        |                                       |
|                                         | 19:07 | 32-32 | Т      | GOOD! 3PTR by PETERSEN,LEXI           |
|                                         | 19:07 |       |        | ASSIST by ALLEYNE, JILLIAN            |
| MISSED LAYUP by JOHNSON,KAYLEE          | 18:50 |       |        |                                       |
|                                         | 18:50 |       |        | REBOUND (DEF) by ALLEYNE, JILLIAN     |
|                                         | 18:35 | 34-32 | H 2    | GOOD! LAYUP by ALLEYNE, JILLIAN [PNT] |
|                                         | 18:35 |       |        | ASSIST by LOPER,KATELYN               |
| GOOD! JUMPER by MCPHEE,BRITTANY         | 18:22 | 34-34 | Т      |                                       |
|                                         | 17:52 |       |        | TURNOVER by ALLEYNE, JILLIAN          |
| GOOD! JUMPER by MCPHEE, BRITTANY [PNT]  | 17:40 | 34-36 | V 2    |                                       |
|                                         | 17:21 |       |        | MISSED 3PTR by LOERA, JORDAN          |
|                                         | 17:21 |       |        | REBOUND (OFF) by ALLEYNE, JILLIAN     |
|                                         | 17:19 |       |        | MISSED TIPIN by ALLEYNE, JILLIAN      |
| REBOUND (DEF) by ORRANGE,AMBER          | 17:19 |       |        |                                       |
| MISSED 3PTR by MCPHEE,BRITTANY          | 17:11 |       |        |                                       |
|                                         | 17:11 |       |        | REBOUND (DEF) by LOPER,KATELYN        |
|                                         | 16:53 |       |        | MISSED JUMPER by PETERSEN,LEXI        |
| REBOUND (DEF) by SAMUELSON,BONNIE       | 16:53 |       |        |                                       |
| GOOD! JUMPER by ORRANGE, AMBER [FB/PNT] | 16:45 | 34-38 | V 4    |                                       |
| FOUL by MCPHEE,BRITTANY                 | 16:23 |       |        |                                       |
|                                         | 16:23 | 35-38 | V 3    | GOOD! FT by LOPER,KATELYN             |
|                                         | 16:23 | 36-38 | V 2    | GOOD! FT by LOPER,KATELYN             |
|                                         | 16:23 | 37-38 | V 1    | GOOD! FT by LOPER,KATELYN             |
| MISSED 3PTR by ORRANGE,AMBER            | 16:01 |       |        |                                       |
| REBOUND (OFF) by MCPHEE, BRITTANY       | 16:01 |       |        |                                       |
| MISSED 3PTR by MCPHEE,BRITTANY          | 15:53 |       |        |                                       |
| REBOUND (OFF) by TEAM                   | 15:53 |       |        |                                       |
| TIMEOUT media                           | 15:49 |       |        |                                       |
| SUB IN: ROBERSON, BRIANA                | 15:49 |       |        |                                       |
| SUB IN: MCCALL,ERICA                    | 15:49 |       |        |                                       |
| SUB OUT: MCPHEE,BRITTANY                | 15:49 |       |        |                                       |
| SUB OUT: JOHNSON,KAYLEE                 | 15:49 |       |        |                                       |
| TURNOVER by THOMPSON,LILI               | 15:34 |       |        |                                       |
|                                         | 15:34 |       |        | STEAL by ALLEYNE, JILLIAN             |
|                                         | 15:09 |       |        | MISSED JUMPER by LOERA, JORDAN        |
|                                         | 15:09 |       |        | REBOUND (OFF) by ALLEYNE, JILLIAN     |
|                                         | 15:05 |       |        | MISSED 3PTR by LOPER,KATELYN          |
|                                         | 15:05 |       |        | REBOUND (OFF) by PETERSEN,LEXI        |
|                                         | 14:45 | 39-38 | H 1    | GOOD! LAYUP by ALLEYNE, JILLIAN [PNT] |
| GOOD! LAYUP by ROBERSON,BRIANA [PNT]    | 14:32 | 39-40 | V 1    |                                       |

| VISITORS: Stanford                 | Time  | Score | Margin | HOME: Oregon                                |
|------------------------------------|-------|-------|--------|---------------------------------------------|
| ASSIST by THOMPSON,LILI            | 14:27 |       |        |                                             |
|                                    | 14:02 |       |        | MISSED LAYUP by LOPER,KATELYN               |
| BLOCK by MCCALL, ERICA             | 14:02 |       |        |                                             |
|                                    | 14:00 |       |        | REBOUND (OFF) by LOERA, JORDAN              |
|                                    | 13:57 | 41-40 | H 1    | GOOD! LAYUP by ALLEYNE, JILLIAN [PNT]       |
|                                    | 13:57 |       |        | ASSIST by LOERA, JORDAN                     |
| MISSED LAYUP by ROBERSON,BRIANA    | 13:50 |       |        |                                             |
| ·                                  | 13:50 |       |        | REBOUND (DEF) by LOPER,KATELYN              |
|                                    | 13:26 |       |        | MISSED LAYUP by PETERSEN,LEXI               |
| BLOCK by MCCALL,ERICA              | 13:26 |       |        | •                                           |
| •                                  | 13:25 |       |        | REBOUND (OFF) by TEAM                       |
|                                    | 13:21 | 43-40 | H 3    | GOOD! LAYUP by DELGADO, AMANDA [PNT]        |
| TURNOVER by ROBERSON, BRIANA       | 13:04 |       |        | , , , , , , , , , , , , , , , , , , , ,     |
|                                    | 13:04 |       |        | STEAL by PETERSEN,LEXI                      |
| SUB IN: MCPHEE,BRITTANY            | 13:04 |       |        | 0, 2, 12 3 <b>j</b> , 2 , 2, 13 1, 13 2, 13 |
| SUB OUT: THOMPSON,LILI             | 13:04 |       |        |                                             |
| OOD OOT. THOWN OOT, ELE            | 12:52 |       |        | MISSED JUMPER by LOERA, JORDAN              |
| REBOUND (DEF) by MCCALL,ERICA      | 12:52 |       |        | WIGGED TOWN ETT BY EGETTA, SOTTEAN          |
| MISSED 3PTR by SAMUELSON,BONNIE    | 12:45 |       |        |                                             |
| WIGGED OF THE BY SAMUELSON, BONNIE | 12:45 |       |        | REBOUND (DEF) by TEAM                       |
| CUD IN COEEN ALEV                  | 12:45 |       |        | REBOOND (DEF) by TEAM                       |
| SUB IN: GREEN,ALEX                 |       |       |        |                                             |
| SUB OUT: ROBERSON,BRIANA           | 12:41 |       |        | MICCED ARTH IN LORED KATELVAL               |
| DEPOLIND (DEE) by ODDANIOE AMBED   | 12:31 |       |        | MISSED 3PTR by LOPER,KATELYN                |
| REBOUND (DEF) by ORRANGE, AMBER    | 12:31 |       |        |                                             |
| MISSED JUMPER by ORRANGE, AMBER    | 12:17 |       |        |                                             |
| REBOUND (OFF) by TEAM              | 12:17 |       |        | OUD IN TOLED DOEA                           |
|                                    | 12:16 |       |        | SUB IN: TOLER, DREA                         |
| TURNOVER L. OREEN M.EV             | 12:16 |       |        | SUB OUT: LOERA,JORDAN                       |
| TURNOVER by GREEN,ALEX             | 12:11 |       |        |                                             |
|                                    | 12:10 |       |        | STEAL by DELGADO, AMANDA                    |
|                                    | 12:06 | 45-40 | H 5    | GOOD! LAYUP by TOLER,DREA [FB/PNT]          |
|                                    | 12:06 |       |        | ASSIST by DELGADO,AMANDA                    |
| TIMEOUT 30SEC                      | 11:59 |       |        |                                             |
| SUB IN: THOMPSON,LILI              | 11:59 |       |        |                                             |
| SUB OUT: GREEN,ALEX                | 11:59 |       |        |                                             |
| MISSED JUMPER by MCPHEE,BRITTANY   | 11:50 |       |        |                                             |
| REBOUND (OFF) by MCPHEE,BRITTANY   | 11:50 |       |        |                                             |
| MISSED 3PTR by ORRANGE,AMBER       | 11:42 |       |        |                                             |
|                                    | 11:42 |       |        | REBOUND (DEF) by PETERSEN,LEXI              |
| FOUL by ORRANGE,AMBER              | 11:12 |       |        |                                             |
|                                    | 11:12 |       |        | TIMEOUT MEDIA                               |
|                                    | 11:12 | 46-40 | H 6    | GOOD! FT by PETERSEN,LEXI                   |
|                                    | 11:12 | 47-40 | H 7    | GOOD! FT by PETERSEN,LEXI                   |
| SUB IN: GREENFIELD, TAYLOR         | 11:12 |       |        |                                             |
| SUB IN: JOHNSON,KAYLEE             | 11:12 |       |        |                                             |
| SUB OUT: SAMUELSON,BONNIE          | 11:12 |       |        |                                             |
| SUB OUT: MCCALL,ERICA              | 11:12 |       |        |                                             |
| MISSED 3PTR by GREENFIELD, TAYLOR  | 10:56 |       |        |                                             |
|                                    | 10:56 |       |        | REBOUND (DEF) by DELGADO, AMANDA            |
| FOUL by MCPHEE,BRITTANY            | 10:35 |       |        |                                             |
|                                    | 10:35 | 48-40 | H 8    | GOOD! FT by DELGADO, AMANDA                 |
|                                    | 10:35 | 49-40 | H 9    | GOOD! FT by DELGADO,AMANDA                  |