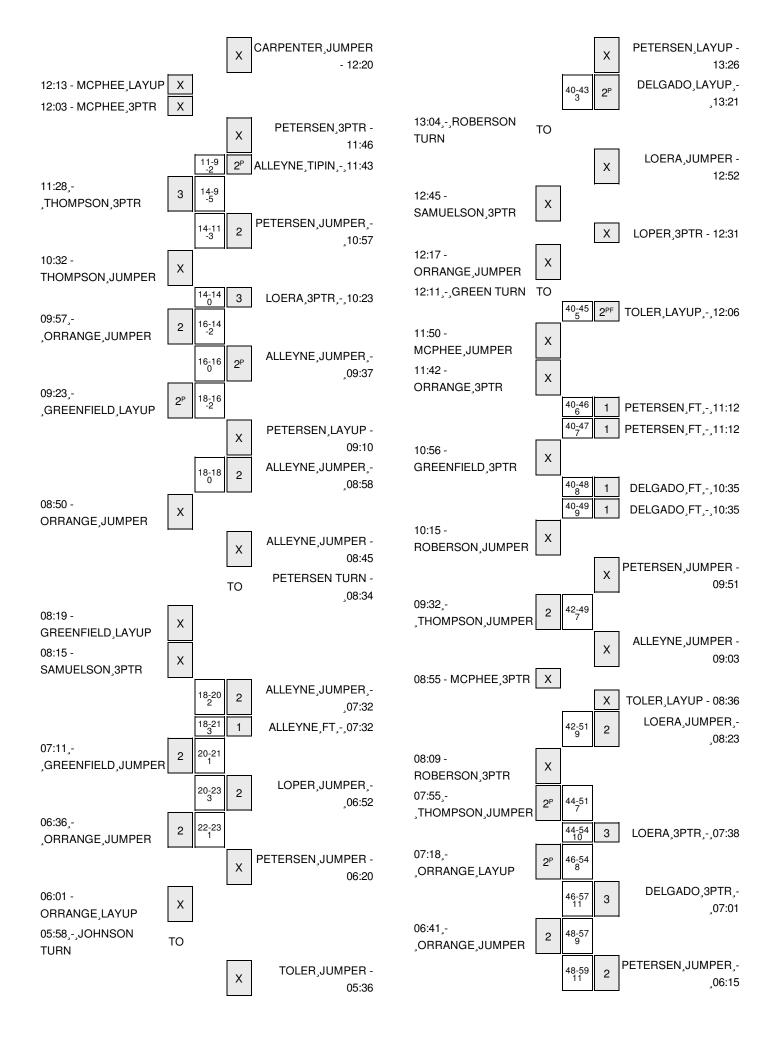

# Stanford vs Oregon 3/1/2015; 1:05 PM at Eugene, Ore. (Matthew Knight Arena) Period 2 Play-By-Play

| VISITORS: Stanford                      | Time  | Score | Margin | HOME: Oregon                          |
|-----------------------------------------|-------|-------|--------|---------------------------------------|
| SUB IN: JOHNSON,KAYLEE                  | 20:00 |       |        |                                       |
| SUB OUT: MCCALL,ERICA                   | 20:00 |       |        |                                       |
|                                         | 20:00 |       |        | SUB IN: LOERA, JORDAN                 |
|                                         | 20:00 |       |        | SUB OUT: CARPENTER,MEGAN              |
| MISSED 3PTR by SAMUELSON,BONNIE         | 19:40 |       |        |                                       |
| REBOUND (OFF) by JOHNSON,KAYLEE         | 19:40 |       |        |                                       |
| GOOD! LAYUP by JOHNSON,KAYLEE [PNT]     | 19:28 | 29-32 | V 3    |                                       |
| ASSIST by ORRANGE,AMBER                 | 19:28 |       |        |                                       |
|                                         | 19:07 | 32-32 | Т      | GOOD! 3PTR by PETERSEN,LEXI           |
|                                         | 19:07 |       |        | ASSIST by ALLEYNE, JILLIAN            |
| MISSED LAYUP by JOHNSON,KAYLEE          | 18:50 |       |        |                                       |
|                                         | 18:50 |       |        | REBOUND (DEF) by ALLEYNE, JILLIAN     |
|                                         | 18:35 | 34-32 | H 2    | GOOD! LAYUP by ALLEYNE, JILLIAN [PNT] |
|                                         | 18:35 |       |        | ASSIST by LOPER,KATELYN               |
| GOOD! JUMPER by MCPHEE,BRITTANY         | 18:22 | 34-34 | Т      |                                       |
|                                         | 17:52 |       |        | TURNOVER by ALLEYNE, JILLIAN          |
| GOOD! JUMPER by MCPHEE, BRITTANY [PNT]  | 17:40 | 34-36 | V 2    |                                       |
|                                         | 17:21 |       |        | MISSED 3PTR by LOERA, JORDAN          |
|                                         | 17:21 |       |        | REBOUND (OFF) by ALLEYNE, JILLIAN     |
|                                         | 17:19 |       |        | MISSED TIPIN by ALLEYNE, JILLIAN      |
| REBOUND (DEF) by ORRANGE,AMBER          | 17:19 |       |        |                                       |
| MISSED 3PTR by MCPHEE,BRITTANY          | 17:11 |       |        |                                       |
|                                         | 17:11 |       |        | REBOUND (DEF) by LOPER,KATELYN        |
|                                         | 16:53 |       |        | MISSED JUMPER by PETERSEN,LEXI        |
| REBOUND (DEF) by SAMUELSON,BONNIE       | 16:53 |       |        |                                       |
| GOOD! JUMPER by ORRANGE, AMBER [FB/PNT] | 16:45 | 34-38 | V 4    |                                       |
| FOUL by MCPHEE,BRITTANY                 | 16:23 |       |        |                                       |
|                                         | 16:23 | 35-38 | V 3    | GOOD! FT by LOPER,KATELYN             |
|                                         | 16:23 | 36-38 | V 2    | GOOD! FT by LOPER,KATELYN             |
|                                         | 16:23 | 37-38 | V 1    | GOOD! FT by LOPER,KATELYN             |
| MISSED 3PTR by ORRANGE,AMBER            | 16:01 |       |        |                                       |
| REBOUND (OFF) by MCPHEE, BRITTANY       | 16:01 |       |        |                                       |
| MISSED 3PTR by MCPHEE,BRITTANY          | 15:53 |       |        |                                       |
| REBOUND (OFF) by TEAM                   | 15:53 |       |        |                                       |
| TIMEOUT media                           | 15:49 |       |        |                                       |
| SUB IN: ROBERSON, BRIANA                | 15:49 |       |        |                                       |
| SUB IN: MCCALL,ERICA                    | 15:49 |       |        |                                       |
| SUB OUT: MCPHEE,BRITTANY                | 15:49 |       |        |                                       |
| SUB OUT: JOHNSON,KAYLEE                 | 15:49 |       |        |                                       |
| TURNOVER by THOMPSON,LILI               | 15:34 |       |        |                                       |
|                                         | 15:34 |       |        | STEAL by ALLEYNE, JILLIAN             |
|                                         | 15:09 |       |        | MISSED JUMPER by LOERA, JORDAN        |
|                                         | 15:09 |       |        | REBOUND (OFF) by ALLEYNE, JILLIAN     |
|                                         | 15:05 |       |        | MISSED 3PTR by LOPER,KATELYN          |
|                                         | 15:05 |       |        | REBOUND (OFF) by PETERSEN,LEXI        |
|                                         | 14:45 | 39-38 | H 1    | GOOD! LAYUP by ALLEYNE, JILLIAN [PNT] |
| GOOD! LAYUP by ROBERSON,BRIANA [PNT]    | 14:32 | 39-40 | V 1    |                                       |

| VISITORS: Stanford                 | Time  | Score | Margin | HOME: Oregon                                |
|------------------------------------|-------|-------|--------|---------------------------------------------|
| ASSIST by THOMPSON,LILI            | 14:27 |       |        |                                             |
|                                    | 14:02 |       |        | MISSED LAYUP by LOPER,KATELYN               |
| BLOCK by MCCALL, ERICA             | 14:02 |       |        |                                             |
|                                    | 14:00 |       |        | REBOUND (OFF) by LOERA, JORDAN              |
|                                    | 13:57 | 41-40 | H 1    | GOOD! LAYUP by ALLEYNE, JILLIAN [PNT]       |
|                                    | 13:57 |       |        | ASSIST by LOERA, JORDAN                     |
| MISSED LAYUP by ROBERSON,BRIANA    | 13:50 |       |        |                                             |
| ·                                  | 13:50 |       |        | REBOUND (DEF) by LOPER,KATELYN              |
|                                    | 13:26 |       |        | MISSED LAYUP by PETERSEN,LEXI               |
| BLOCK by MCCALL,ERICA              | 13:26 |       |        | •                                           |
| •                                  | 13:25 |       |        | REBOUND (OFF) by TEAM                       |
|                                    | 13:21 | 43-40 | H 3    | GOOD! LAYUP by DELGADO, AMANDA [PNT]        |
| TURNOVER by ROBERSON, BRIANA       | 13:04 |       |        | , , , , , , , , , , , , , , , , , , , ,     |
|                                    | 13:04 |       |        | STEAL by PETERSEN,LEXI                      |
| SUB IN: MCPHEE,BRITTANY            | 13:04 |       |        | 0, 2, 12 3 <b>j</b> , 2 , 2, 13 1, 13 2, 13 |
| SUB OUT: THOMPSON,LILI             | 13:04 |       |        |                                             |
| OOD OOT. THOWN OOT, ELE            | 12:52 |       |        | MISSED JUMPER by LOERA, JORDAN              |
| REBOUND (DEF) by MCCALL,ERICA      | 12:52 |       |        | WIGGED TOWN ETT BY EGETTA, SOTTEAN          |
| MISSED 3PTR by SAMUELSON,BONNIE    | 12:45 |       |        |                                             |
| WIGGED OF THE BY SAMUELSON, BONNIE | 12:45 |       |        | REBOUND (DEF) by TEAM                       |
| CUD IN COEEN ALEV                  | 12:45 |       |        | REBOOND (DEF) by TEAM                       |
| SUB IN: GREEN,ALEX                 |       |       |        |                                             |
| SUB OUT: ROBERSON,BRIANA           | 12:41 |       |        | MICCED ARTH IN LORED KATELVAL               |
| DEPOLIND (DEE) by ODDANIOE AMBED   | 12:31 |       |        | MISSED 3PTR by LOPER,KATELYN                |
| REBOUND (DEF) by ORRANGE, AMBER    | 12:31 |       |        |                                             |
| MISSED JUMPER by ORRANGE, AMBER    | 12:17 |       |        |                                             |
| REBOUND (OFF) by TEAM              | 12:17 |       |        | OUD IN TOLED DOEA                           |
|                                    | 12:16 |       |        | SUB IN: TOLER, DREA                         |
| TURNOVER L. OREEN M.EV             | 12:16 |       |        | SUB OUT: LOERA,JORDAN                       |
| TURNOVER by GREEN,ALEX             | 12:11 |       |        |                                             |
|                                    | 12:10 |       |        | STEAL by DELGADO, AMANDA                    |
|                                    | 12:06 | 45-40 | H 5    | GOOD! LAYUP by TOLER,DREA [FB/PNT]          |
|                                    | 12:06 |       |        | ASSIST by DELGADO,AMANDA                    |
| TIMEOUT 30SEC                      | 11:59 |       |        |                                             |
| SUB IN: THOMPSON,LILI              | 11:59 |       |        |                                             |
| SUB OUT: GREEN,ALEX                | 11:59 |       |        |                                             |
| MISSED JUMPER by MCPHEE,BRITTANY   | 11:50 |       |        |                                             |
| REBOUND (OFF) by MCPHEE,BRITTANY   | 11:50 |       |        |                                             |
| MISSED 3PTR by ORRANGE,AMBER       | 11:42 |       |        |                                             |
|                                    | 11:42 |       |        | REBOUND (DEF) by PETERSEN,LEXI              |
| FOUL by ORRANGE,AMBER              | 11:12 |       |        |                                             |
|                                    | 11:12 |       |        | TIMEOUT MEDIA                               |
|                                    | 11:12 | 46-40 | H 6    | GOOD! FT by PETERSEN,LEXI                   |
|                                    | 11:12 | 47-40 | H 7    | GOOD! FT by PETERSEN,LEXI                   |
| SUB IN: GREENFIELD, TAYLOR         | 11:12 |       |        |                                             |
| SUB IN: JOHNSON,KAYLEE             | 11:12 |       |        |                                             |
| SUB OUT: SAMUELSON,BONNIE          | 11:12 |       |        |                                             |
| SUB OUT: MCCALL,ERICA              | 11:12 |       |        |                                             |
| MISSED 3PTR by GREENFIELD, TAYLOR  | 10:56 |       |        |                                             |
|                                    | 10:56 |       |        | REBOUND (DEF) by DELGADO, AMANDA            |
| FOUL by MCPHEE,BRITTANY            | 10:35 |       |        |                                             |
|                                    | 10:35 | 48-40 | H 8    | GOOD! FT by DELGADO, AMANDA                 |
|                                    | 10:35 | 49-40 | H 9    | GOOD! FT by DELGADO,AMANDA                  |