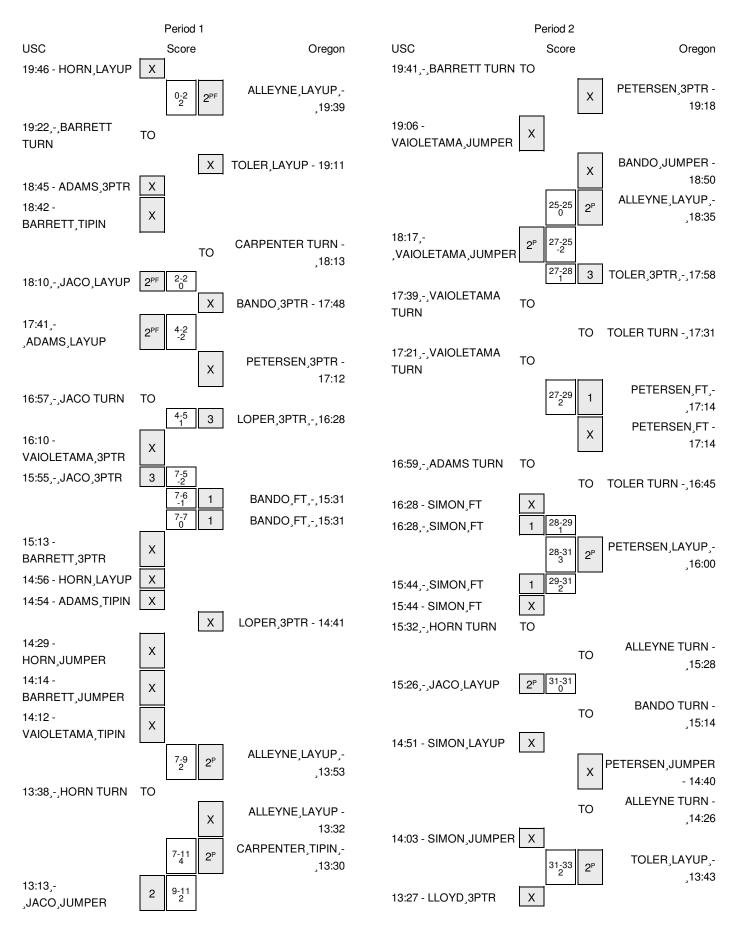

### USC vs Oregon 2/2/2015; 5:02 PM at Eugene, Ore. (Matthew Knight Arena) Period 1 Play-By-Play

| VISITORS: USC                          | Time  | Score | Margin | HOME: Oregon                             |
|----------------------------------------|-------|-------|--------|------------------------------------------|
| MISSED LAYUP by HORN,KANEISHA          | 19:46 |       |        |                                          |
|                                        | 19:46 |       |        | REBOUND (DEF) by CARPENTER, MEGAN        |
|                                        | 19:39 | 2-0   | H 2    | GOOD! LAYUP by ALLEYNE, JILLIAN [FB/PNT] |
|                                        | 19:39 |       |        | ASSIST by TOLER,DREA                     |
| TURNOVER by BARRETT,BRIANNA            | 19:22 |       |        |                                          |
|                                        | 19:11 |       |        | MISSED LAYUP by TOLER, DREA              |
| REBOUND (DEF) by HORN,KANEISHA         | 19:11 |       |        |                                          |
| MISSED 3PTR by ADAMS,JORDAN            | 18:45 |       |        |                                          |
| REBOUND (OFF) by BARRETT, BRIANNA      | 18:45 |       |        |                                          |
| MISSED TIPIN by BARRETT, BRIANNA       | 18:42 |       |        |                                          |
|                                        | 18:42 |       |        | REBOUND (DEF) by CARPENTER, MEGAN        |
|                                        | 18:13 |       |        | TURNOVER by CARPENTER, MEGAN             |
| STEAL by JACO, COURTNEY                | 18:12 |       |        |                                          |
| GOOD! LAYUP by JACO, COURTNEY [FB/PNT] | 18:10 | 2-2   | Т      |                                          |
|                                        | 17:48 |       |        | MISSED 3PTR by BANDO,LEXI                |
| REBOUND (DEF) by BARRETT,BRIANNA       | 17:48 |       |        |                                          |
| GOOD! LAYUP by ADAMS,JORDAN [FB/PNT]   | 17:41 | 2-4   | V 2    |                                          |
| ASSIST by BARRETT, BRIANNA             | 17:41 |       |        |                                          |
|                                        | 17:12 |       |        | MISSED 3PTR by PETERSEN,LEXI             |
| REBOUND (DEF) by ADAMS, JORDAN         | 17:12 |       |        |                                          |
|                                        | 17:05 |       |        | SUB IN: LOPER,KATELYN                    |
|                                        | 17:05 |       |        | SUB OUT: TOLER,DREA                      |
| TURNOVER by JACO, COURTNEY             | 16:57 |       |        |                                          |
|                                        | 16:56 |       |        | STEAL by PETERSEN,LEXI                   |
|                                        | 16:28 | 5-4   | H 1    | GOOD! 3PTR by LOPER,KATELYN              |
|                                        | 16:28 |       |        | ASSIST by PETERSEN,LEXI                  |
| MISSED 3PTR by VAIOLETAMA, ALEXYZ      | 16:10 |       |        |                                          |
| REBOUND (OFF) by HORN,KANEISHA         | 16:10 |       |        |                                          |
| GOOD! 3PTR by JACO, COURTNEY           | 15:55 | 5-7   | V 2    |                                          |
| ASSIST by ADAMS,JORDAN                 | 15:55 |       |        |                                          |
| FOUL by JACO, COURTNEY                 | 15:31 |       |        |                                          |
|                                        | 15:31 |       |        | TIMEOUT media                            |
|                                        | 15:31 | 6-7   | V 1    | GOOD! FT by BANDO,LEXI                   |
|                                        | 15:31 | 7-7   | Т      | GOOD! FT by BANDO,LEXI                   |
| MISSED 3PTR by BARRETT,BRIANNA         | 15:13 |       |        | ,                                        |
| REBOUND (OFF) by HORN,KANEISHA         | 15:13 |       |        |                                          |
| MISSED LAYUP by HORN,KANEISHA          | 14:56 |       |        |                                          |
| REBOUND (OFF) by ADAMS, JORDAN         | 14:56 |       |        |                                          |
| MISSED TIPIN by ADAMS, JORDAN          | 14:54 |       |        |                                          |
| •                                      | 14:54 |       |        | REBOUND (DEF) by ALLEYNE, JILLIAN        |
|                                        | 14:41 |       |        | MISSED 3PTR by LOPER,KATELYN             |
| REBOUND (DEF) by BARRETT, BRIANNA      | 14:41 |       |        | •                                        |
| MISSED JUMPER by HORN,KANEISHA         | 14:29 |       |        |                                          |
| REBOUND (OFF) by VAIOLETAMA,ALEXYZ     | 14:29 |       |        |                                          |
| MISSED JUMPER by BARRETT, BRIANNA      | 14:14 |       |        |                                          |
| REBOUND (OFF) by VAIOLETAMA,ALEXYZ     | 14:14 |       |        |                                          |
| MISSED TIPIN by VAIOLETAMA,ALEXYZ      | 14:12 |       |        |                                          |
| WINGOLD III IIV DY VAIGLETAWA,ALLATZ   | 17.12 |       |        |                                          |

| VISITORS: USC                           | Time  | Score | Margin | HOME: Oregon                         |
|-----------------------------------------|-------|-------|--------|--------------------------------------|
| TIGHT CHE COO                           | 14:12 |       | g      | REBOUND (DEF) by CARPENTER,MEGAN     |
|                                         | 13:53 | 9-7   | H 2    | GOOD! LAYUP by ALLEYNE,JILLIAN [PNT] |
|                                         | 13:53 |       |        | ASSIST by LOPER,KATELYN              |
| TURNOVER by HORN,KANEISHA               | 13:38 |       |        | •                                    |
| ·                                       | 13:36 |       |        | STEAL by CARPENTER, MEGAN            |
|                                         | 13:32 |       |        | MISSED LAYUP by ALLEYNE, JILLIAN     |
|                                         | 13:32 |       |        | REBOUND (OFF) by CARPENTER, MEGAN    |
|                                         | 13:30 | 11-7  | H 4    | GOOD! TIPIN by CARPENTER,MEGAN [PNT] |
| TIMEOUT 30SEC                           | 13:25 |       |        |                                      |
| SUB IN: SIMON,KRISTEN                   | 13:25 |       |        |                                      |
| SUB IN: LLOYD, ALEXIS                   | 13:25 |       |        |                                      |
| SUB OUT: ADAMS,JORDAN                   | 13:25 |       |        |                                      |
| SUB OUT: HORN,KANEISHA                  | 13:25 |       |        |                                      |
| GOOD! JUMPER by JACO, COURTNEY          | 13:13 | 11-9  | H 2    |                                      |
|                                         | 12:39 |       |        | TURNOVER by ALLEYNE, JILLIAN         |
| STEAL by VAIOLETAMA, ALEXYZ             | 12:39 |       |        |                                      |
| GOOD! JUMPER by SIMON, KRISTEN          | 12:27 | 11-11 | Т      |                                      |
| ASSIST by LLOYD,ALEXIS                  | 12:27 |       |        |                                      |
|                                         | 11:56 |       |        | TIMEOUT MEDIA                        |
|                                         | 11:56 |       |        | SUB IN: DELGADO,AMANDA               |
|                                         | 11:56 |       |        | SUB OUT: BANDO,LEXI                  |
| FOUL by LLOYD, ALEXIS                   | 11:54 |       |        |                                      |
|                                         | 11:54 | 12-11 | H 1    | GOOD! FT by LOPER,KATELYN            |
|                                         | 11:54 | 13-11 | H 2    | GOOD! FT by LOPER,KATELYN            |
|                                         | 11:54 |       |        | SUB IN: TOLER,DREA                   |
|                                         | 11:54 |       |        | SUB OUT: CARPENTER, MEGAN            |
| MISSED JUMPER by SIMON, KRISTEN         | 11:31 |       |        |                                      |
| REBOUND (OFF) by VAIOLETAMA, ALEXYZ     | 11:31 |       |        |                                      |
| MISSED TIPIN by VAIOLETAMA, ALEXYZ      | 11:29 |       |        |                                      |
|                                         | 11:29 |       |        | BLOCK by ALLEYNE, JILLIAN            |
|                                         | 11:28 |       |        | REBOUND (DEF) by LOPER,KATELYN       |
|                                         | 11:06 |       |        | MISSED JUMPER by LOPER,KATELYN       |
| REBOUND (DEF) by BARRETT, BRIANNA       | 11:06 |       |        |                                      |
| MISSED JUMPER by JACO, COURTNEY         | 10:58 |       |        |                                      |
|                                         | 10:58 |       |        | REBOUND (DEF) by PETERSEN,LEXI       |
|                                         | 10:53 | 15-11 | H 4    | GOOD! LAYUP by TOLER, DREA [FB/PNT]  |
|                                         | 10:53 |       |        | ASSIST by PETERSEN,LEXI              |
| GOOD! LAYUP by VAIOLETAMA, ALEXYZ [PNT] | 10:37 | 15-13 | H 2    |                                      |
| ASSIST by LLOYD,ALEXIS                  | 10:37 |       |        |                                      |
|                                         | 10:16 |       |        | MISSED JUMPER by ALLEYNE, JILLIAN    |
| REBOUND (DEADB) by TEAM                 | 10:16 |       |        |                                      |
|                                         | 10:15 |       |        | FOUL by ALLEYNE, JILLIAN             |
| SUB IN: ADAMS,JORDAN                    | 10:15 |       |        |                                      |
| SUB IN: HORN,KANEISHA                   | 10:15 |       |        |                                      |
| SUB OUT: JACO, COURTNEY                 | 10:15 |       |        |                                      |
| SUB OUT: VAIOLETAMA,ALEXYZ              | 10:15 |       |        |                                      |
| GOOD! LAYUP by HORN,KANEISHA [PNT]      | 10:03 | 15-15 | Т      |                                      |
|                                         | 09:55 |       |        | TIMEOUT 30SEC                        |
|                                         | 09:35 |       |        | MISSED 3PTR by LOPER,KATELYN         |
| REBOUND (DEF) by LLOYD,ALEXIS           | 09:35 |       |        |                                      |
| MISSED 3PTR by LLOYD,ALEXIS             | 09:27 |       |        |                                      |
|                                         | 09:27 |       |        | REBOUND (DEF) by ALLEYNE,JILLIAN     |

| VISITORS: USC                           | Time  | Score | Margin | HOME: Oregon                       |
|-----------------------------------------|-------|-------|--------|------------------------------------|
|                                         | 09:18 |       |        | MISSED 3PTR by PETERSEN,LEXI       |
| REBOUND (DEF) by ADAMS, JORDAN          | 09:18 |       |        |                                    |
| MISSED JUMPER by LLOYD,ALEXIS           | 08:51 |       |        |                                    |
|                                         | 08:51 |       |        | REBOUND (DEF) by DELGADO, AMANDA   |
|                                         | 08:31 |       |        | TURNOVER by ALLEYNE, JILLIAN       |
| SUB IN: JACO, COURTNEY                  | 08:31 |       |        |                                    |
| SUB OUT: BARRETT,BRIANNA                | 08:31 |       |        |                                    |
|                                         | 08:31 |       |        | SUB IN: BANDO,LEXI                 |
|                                         | 08:31 |       |        | SUB OUT: PETERSEN,LEXI             |
| MISSED JUMPER by HORN,KANEISHA          | 08:20 |       |        |                                    |
|                                         | 08:20 |       |        | REBOUND (DEF) by ALLEYNE, JILLIAN  |
|                                         | 07:54 |       |        | MISSED 3PTR by LOPER,KATELYN       |
| REBOUND (DEF) by SIMON, KRISTEN         | 07:54 |       |        |                                    |
| TURNOVER by SIMON,KRISTEN               | 07:29 |       |        |                                    |
| FOUL by SIMON, KRISTEN                  | 07:29 |       |        |                                    |
|                                         | 07:29 |       |        | TIMEOUT media                      |
| SUB IN: OKONKWO,AMY                     | 07:29 |       |        |                                    |
| SUB OUT: SIMON,KRISTEN                  | 07:29 |       |        |                                    |
|                                         | 07:29 |       |        | SUB IN: CARPENTER, MEGAN           |
|                                         | 07:29 |       |        | SUB OUT: ALLEYNE,JILLIAN           |
|                                         | 07:10 |       |        | MISSED JUMPER by TOLER, DREA       |
| REBOUND (DEF) by HORN,KANEISHA          | 07:10 |       |        |                                    |
| GOOD! JUMPER by ADAMS, JORDAN           | 06:42 | 15-17 | V 2    |                                    |
| ,                                       | 06:27 |       |        | TURNOVER by LOPER,KATELYN          |
| SUB IN: BARRETT,BRIANNA                 | 06:27 |       |        | •                                  |
| SUB OUT: LLOYD,ALEXIS                   | 06:27 |       |        |                                    |
| ,                                       | 06:27 |       |        | SUB IN: ALLEYNE, JILLIAN           |
|                                         | 06:27 |       |        | SUB IN: PETERSEN,LEXI              |
|                                         | 06:27 |       |        | SUB OUT: DELGADO,AMANDA            |
|                                         | 06:27 |       |        | SUB OUT: LOPER,KATELYN             |
| STEAL by OKONKWO,AMY                    | 06:22 |       |        | ,                                  |
|                                         | 06:07 |       |        | FOUL by CARPENTER, MEGAN           |
| GOOD! FT by HORN,KANEISHA               | 06:07 | 15-18 | V 3    | . 5523, 57.11. 2.11.2.1,11.2.57.11 |
| GOOD! FT by HORN,KANEISHA               | 06:07 | 15-19 | V 4    |                                    |
| SUB IN: VAIOLETAMA,ALEXYZ               | 06:07 |       |        |                                    |
| SUB OUT: OKONKWO,AMY                    | 06:07 |       |        |                                    |
| FOUL by ADAMS,JORDAN                    | 05:54 |       |        |                                    |
|                                         | 05:41 |       |        | TURNOVER by PETERSEN,LEXI          |
| STEAL by VAIOLETAMA, ALEXYZ             | 05:40 |       |        |                                    |
| GOOD! LAYUP by VAIOLETAMA, ALEXYZ [PNT] | 05:26 | 15-21 | V 6    |                                    |
| ,                                       | 05:12 |       |        | MISSED JUMPER by CARPENTER, MEGAN  |
| REBOUND (DEF) by HORN,KANEISHA          | 05:12 |       |        | <b></b>                            |
|                                         | 05:05 |       |        | FOUL by PETERSEN,LEXI              |
| MISSED FT by BARRETT,BRIANNA            | 05:05 |       |        | . 001 5, . 1 . 1                   |
| REBOUND (DEADB) by TEAM                 | 05:05 |       |        |                                    |
| MISSED FT by BARRETT, BRIANNA           | 05:05 |       |        |                                    |
|                                         | 05:05 |       |        | REBOUND (DEF) by ALLEYNE,JILLIAN   |
|                                         | 05:05 |       |        | SUB IN: LOERA, JORDAN              |
|                                         | 05:05 |       |        | SUB OUT: TOLER,DREA                |
|                                         | 03:03 |       |        | MISSED LAYUP by ALLEYNE, JILLIAN   |
| BLOCK by HORN,KANEISHA                  | 04:48 |       |        | WINDOLD LATOR BY ALLETINE, DILLIAN |
| become by Hority, whilefully            | 04:46 |       |        | REBOUND (OFF) by LOERA,JORDAN      |
|                                         | 07.40 |       |        | TEBOOND (OTT) BY LOCITA, JOHDAN    |

| VISITORS: USC                       | Time  | Score | Margin | HOME: Oregon                          |
|-------------------------------------|-------|-------|--------|---------------------------------------|
|                                     | 04:35 | 17-21 | V 4    | GOOD! LAYUP by ALLEYNE,JILLIAN [PNT]  |
| GOOD! JUMPER by BARRETT,BRIANNA     | 04:19 | 17-23 | V 6    |                                       |
|                                     | 03:54 | 19-23 | V 4    | GOOD! LAYUP by CARPENTER, MEGAN [PNT] |
|                                     | 03:54 |       |        | ASSIST by BANDO,LEXI                  |
| MISSED JUMPER by BARRETT, BRIANNA   | 03:35 |       |        |                                       |
| REBOUND (OFF) by VAIOLETAMA, ALEXYZ | 03:35 |       |        |                                       |
| MISSED 3PTR by ADAMS,JORDAN         | 03:24 |       |        |                                       |
|                                     | 03:24 |       |        | REBOUND (DEF) by ALLEYNE, JILLIAN     |
| FOUL by HORN,KANEISHA               | 03:13 |       |        |                                       |
|                                     | 03:13 |       |        | TIMEOUT media                         |
|                                     | 03:13 |       |        | MISSED FT by ALLEYNE, JILLIAN         |
|                                     | 03:13 |       |        | REBOUND (DEADB) by TEAM               |
|                                     | 03:13 | 20-23 | V 3    | GOOD! FT by ALLEYNE, JILLIAN          |
| SUB IN: LLOYD, ALEXIS               | 03:13 |       |        |                                       |
| SUB OUT: BARRETT,BRIANNA            | 03:13 |       |        |                                       |
| SUB OUT: JACO, COURTNEY             | 03:13 |       |        |                                       |
| SUB OUT: ADAMS,JORDAN               | 03:13 |       |        |                                       |
| SUB OUT: HORN,KANEISHA              | 03:13 |       |        |                                       |
|                                     | 03:13 |       |        | SUB OUT: ALLEYNE,JILLIAN              |
|                                     | 03:13 |       |        | SUB OUT: CARPENTER, MEGAN             |
|                                     | 03:13 |       |        | SUB OUT: PETERSEN,LEXI                |
|                                     | 03:13 |       |        | SUB OUT: BANDO,LEXI                   |
|                                     | 03:13 |       |        | SUB OUT: LOERA,JORDAN                 |
| MISSED LAYUP by VAIOLETAMA, ALEXYZ  | 02:55 |       |        |                                       |
|                                     | 02:55 |       |        | BLOCK by CARPENTER, MEGAN             |
|                                     | 02:54 |       |        | REBOUND (DEF) by LOERA, JORDAN        |
|                                     | 02:33 |       |        | TURNOVER by BANDO,LEXI                |
|                                     | 02:33 |       |        | FOUL by BANDO,LEXI                    |
| SUB IN: SIMON,KRISTEN               | 02:33 |       |        |                                       |
| SUB OUT: VAIOLETAMA, ALEXYZ         | 02:33 |       |        |                                       |
| GOOD! LAYUP by SIMON,KRISTEN [PNT]  | 02:15 | 20-25 | V 5    |                                       |
|                                     | 01:56 | 23-25 | V 2    | GOOD! 3PTR by BANDO,LEXI              |
|                                     | 01:56 |       |        | ASSIST by CARPENTER, MEGAN            |
| TIMEOUT 30SEC                       | 01:34 |       |        |                                       |
| MISSED LAYUP by SIMON,KRISTEN       | 01:21 |       |        |                                       |
|                                     | 01:21 |       |        | BLOCK by ALLEYNE, JILLIAN             |
| REBOUND (OFF) by TEAM               | 01:21 |       |        |                                       |
| TURNOVER by ADAMS, JORDAN           | 01:21 |       |        |                                       |
|                                     | 01:01 |       |        | TURNOVER by CARPENTER, MEGAN          |
| STEAL by HORN,KANEISHA              | 00:59 |       |        |                                       |
| MISSED 3PTR by JACO, COURTNEY       | 00:44 |       |        |                                       |
| REBOUND (OFF) by HORN,KANEISHA      | 00:44 |       |        |                                       |
| MISSED LAYUP by HORN,KANEISHA       | 00:26 |       |        |                                       |
|                                     | 00:26 |       |        | BLOCK by CARPENTER, MEGAN             |
|                                     | 00:25 |       |        | REBOUND (DEF) by PETERSEN,LEXI        |
|                                     | 00:22 |       |        | SUB IN: LOPER,KATELYN                 |
|                                     | 00:05 |       |        | MISSED 3PTR by LOPER,KATELYN          |
| REBOUND (DEF) by ADAMS, JORDAN      | 00:05 |       |        |                                       |