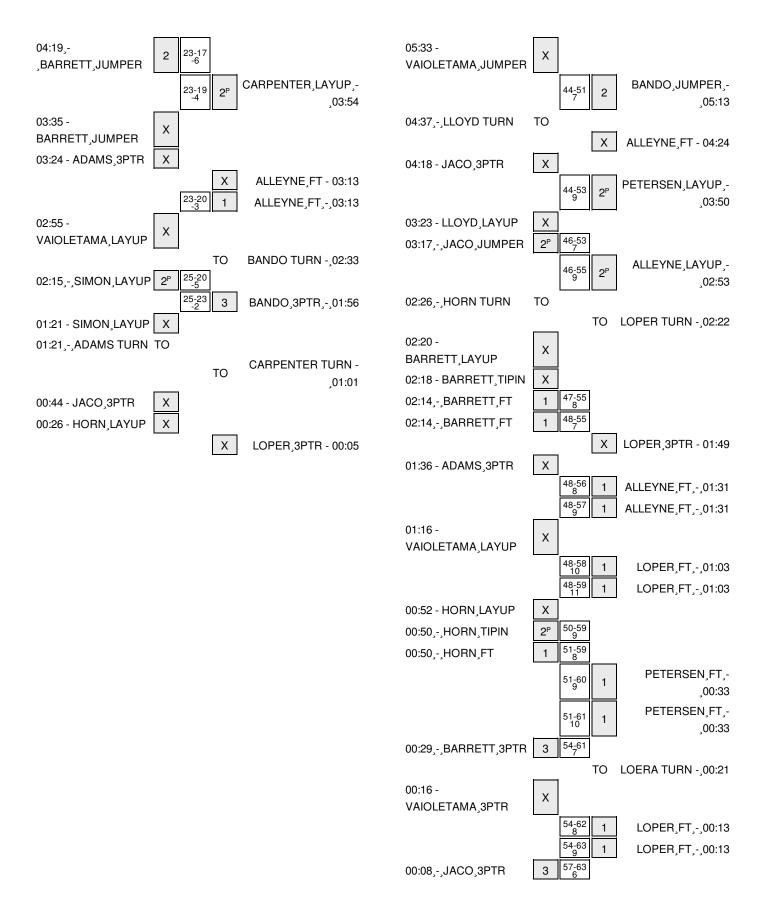

| VISITORS: USC                        | Time           | Score    | Margin | HOME: Oregon                            |
|--------------------------------------|----------------|----------|--------|-----------------------------------------|
|                                      | 09:14          |          |        | TURNOVER by ALLEYNE,JILLIAN             |
|                                      | 09:14          |          |        | FOUL by ALLEYNE, JILLIAN                |
| SUB IN: JACO, COURTNEY               | 09:14          |          |        |                                         |
| SUB IN: SIMON,KRISTEN                | 09:14          |          |        |                                         |
| SUB OUT: BARRETT,BRIANNA             | 09:14          |          |        |                                         |
| SUB OUT: VAIOLETAMA,ALEXYZ           | 09:14          |          |        |                                         |
|                                      | 09:14          |          |        | SUB IN: LOERA,JORDAN                    |
|                                      | 09:14          |          |        | SUB OUT: TOLER,DREA                     |
| TURNOVER by JACO, COURTNEY           | 08:56          |          |        |                                         |
|                                      | 08:56          |          |        | STEAL by LOPER,KATELYN                  |
|                                      | 08:43          |          |        | TURNOVER by ALLEYNE, JILLIAN            |
| TURNOVER by HORN,KANEISHA            | 08:25          |          |        |                                         |
|                                      | 08:24          |          |        | STEAL by LOPER,KATELYN                  |
|                                      | 08:21          |          |        | MISSED LAYUP by PETERSEN,LEXI           |
| BLOCK by ADAMS,JORDAN                | 08:21          |          |        | · ·                                     |
| •                                    | 08:19          |          |        | REBOUND (OFF) by ALLEYNE,JILLIAN        |
|                                      | 08:16          | 43-42    | H 1    | GOOD! LAYUP by BANDO,LEXI [PNT]         |
|                                      | 08:16          | -        |        | ASSIST by ALLEYNE, JILLIAN              |
| MISSED LAYUP by SIMON,KRISTEN        | 07:53          |          |        | , , , , , , , , , , , , , , , , , , ,   |
|                                      | 07:53          |          |        | REBOUND (DEF) by ALLEYNE,JILLIAN        |
| FOUL by SIMON,KRISTEN                | 07:36          |          |        | 112500115 (521 ) 5) 1122 1112,512211111 |
| 1 GGE SJ GIMGIN, WHO TEN             | 07:36          |          |        | TIMEOUT MEDIA                           |
|                                      | 07:36          |          |        | MISSED FT by ALLEYNE, JILLIAN           |
|                                      | 07:36          |          |        | REBOUND (DEADB) by TEAM                 |
|                                      | 07:36          | 44-42    | H 2    | GOOD! FT by ALLEYNE, JILLIAN            |
| SUB IN: OKONKWO,AMY                  | 07:36          | 77 72    | 112    | GOOD: IT BY FILLE THE, OILLIFAN         |
| SUB IN: BARRETT,BRIANNA              | 07:36          |          |        |                                         |
| SUB IN: VAIOLETAMA, ALEXYZ           | 07:36          |          |        |                                         |
| SUB OUT: ADAMS, JORDAN               | 07:36          |          |        |                                         |
| SUB OUT: HORN,KANEISHA               | 07:36          |          |        |                                         |
| SUB OUT: SIMON,KRISTEN               | 07:36          |          |        |                                         |
| GOOD! LAYUP by OKONKWO,AMY [PNT]     | 07:30          | 44-44    | Т      |                                         |
| COOD: LATOR by ORONICWO, ANTI [TIVI] | 07:17          | 44-44    | '      | MISSED JUMPER by PETERSEN,LEXI          |
| REBOUND (DEF) by OKONKWO,AMY         | 07:04          |          |        | WIGGED COWIT ETT BY T ETERGEN, LEXT     |
| MISSED LAYUP by JACO, COURTNEY       | 06:58          |          |        |                                         |
| MISSED LATOR BY JACO, COUNTINE T     | 06:58          |          |        | REBOUND (DEF) by TEAM                   |
| FOUL by BARRETT,BRIANNA              | 06:51          |          |        | REBOOND (DEF) by TEAM                   |
| FOUL BY BARNETT, BRIAININA           |                | 45 44    | ш      | COODIET by DETERSENTEN                  |
|                                      | 06:51          | 45-44    | H 1    | GOOD! FT by PETERSEN, LEXI              |
| MICCED LAVID by DADDETT DDIANNA      | 06:51<br>06:41 | 46-44    | H 2    | GOOD! FT by PETERSEN,LEXI               |
| MISSED LAYUP by BARRETT,BRIANNA      |                |          |        | DEPOUND (DEE) by DETEROEN LEVI          |
|                                      | 06:41<br>06:28 |          |        | REBOUND (DEF) by PETERSEN, LEXI         |
|                                      |                |          |        | TURNOVER by PETERSEN,LEXI               |
| CLID IN ADAMS TODDAN                 | 06:28          |          |        | FOUL by PETERSEN,LEXI                   |
| SUB IN: ADAMS, JORDAN                | 06:28          |          |        |                                         |
| SUB OUT: BARRETT,BRIANNA             | 06:28          |          |        |                                         |
| MISSED JUMPER by VAIOLETAMA,ALEXYZ   | 06:15          |          |        | DEDOUND (DEE) L. DETEROEN LEVI          |
|                                      | 06:15          | 40.44    | 115    | REBOUND (DEF) by PETERSEN,LEXI          |
|                                      | 05:58          | 49-44    | H 5    | GOOD! 3PTR by LOPER,KATELYN             |
| MICOED HIMDER / WASCISTANIA CONTROL  | 05:58          |          |        | ASSIST by PETERSEN,LEXI                 |
| MISSED JUMPER by VAIOLETAMA,ALEXYZ   | 05:33          |          |        | DEDOUND (DED ) CORD (CORD)              |
|                                      | 05:33          | <b>.</b> |        | REBOUND (DEF) by LOPER,KATELYN          |
|                                      | 05:13          | 51-44    | H 7    | GOOD! JUMPER by BANDO,LEXI              |