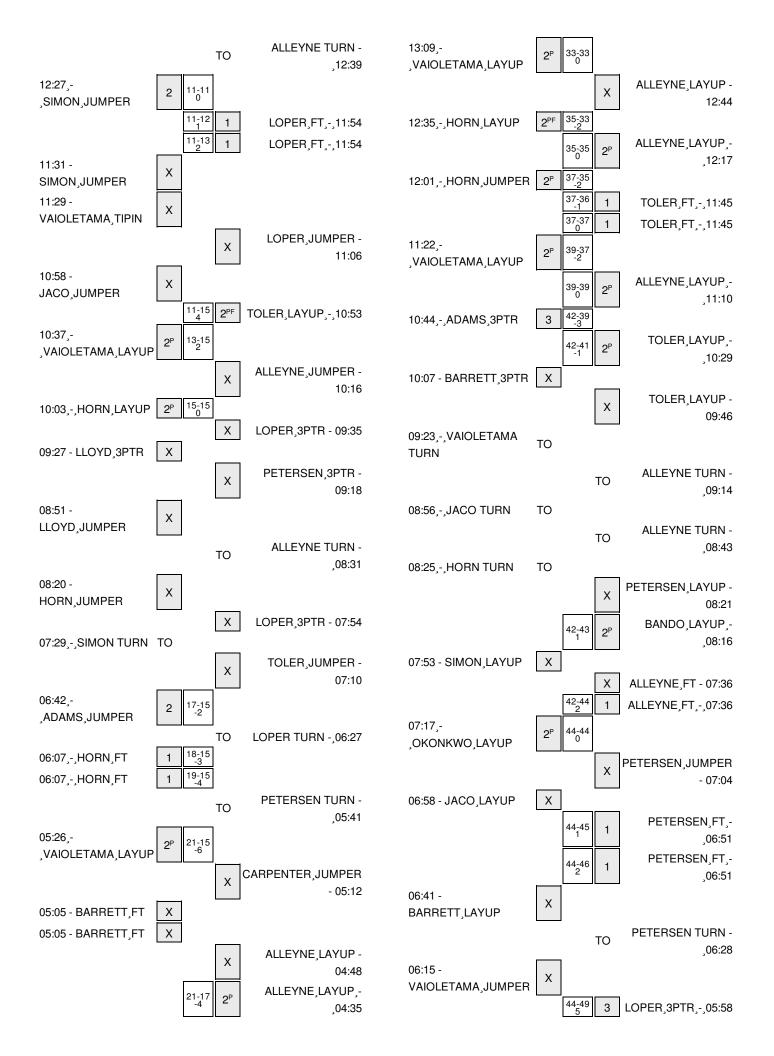

### USC vs Oregon 2/2/2015; 5:02 PM at Eugene, Ore. (Matthew Knight Arena) Period 2 Play-By-Play

| VISITORS: USC                            | Time  | Score | Margin | HOME: Oregon                          |
|------------------------------------------|-------|-------|--------|---------------------------------------|
| TURNOVER by BARRETT,BRIANNA              | 19:41 |       |        | <del>-</del>                          |
| SUB IN: LLOYD,ALEXIS                     | 19:41 |       |        |                                       |
| SUB OUT: BARRETT,BRIANNA                 | 19:41 |       |        |                                       |
|                                          | 19:18 |       |        | MISSED 3PTR by PETERSEN,LEXI          |
| REBOUND (DEF) by VAIOLETAMA, ALEXYZ      | 19:18 |       |        |                                       |
| MISSED JUMPER by VAIOLETAMA, ALEXYZ      | 19:06 |       |        |                                       |
|                                          | 19:06 |       |        | REBOUND (DEF) by ALLEYNE, JILLIAN     |
|                                          | 18:50 |       |        | MISSED JUMPER by BANDO,LEXI           |
| BLOCK by ADAMS,JORDAN                    | 18:50 |       |        |                                       |
|                                          | 18:48 |       |        | REBOUND (OFF) by ALLEYNE, JILLIAN     |
|                                          | 18:35 | 25-25 | Т      | GOOD! LAYUP by ALLEYNE, JILLIAN [PNT] |
|                                          | 18:35 |       |        | ASSIST by CARPENTER, MEGAN            |
| GOOD! JUMPER by VAIOLETAMA, ALEXYZ [PNT] | 18:17 | 25-27 | V 2    |                                       |
|                                          | 17:58 | 28-27 | H 1    | GOOD! 3PTR by TOLER,DREA              |
|                                          | 17:58 |       |        | ASSIST by BANDO,LEXI                  |
| TURNOVER by VAIOLETAMA, ALEXYZ           | 17:39 |       |        |                                       |
| FOUL by VAIOLETAMA, ALEXYZ               | 17:39 |       |        |                                       |
|                                          | 17:31 |       |        | TURNOVER by TOLER, DREA               |
| TURNOVER by VAIOLETAMA, ALEXYZ           | 17:21 |       |        |                                       |
| FOUL by VAIOLETAMA, ALEXYZ               | 17:14 |       |        |                                       |
|                                          | 17:14 | 29-27 | H 2    | GOOD! FT by PETERSEN,LEXI             |
|                                          | 17:14 |       |        | MISSED FT by PETERSEN,LEXI            |
| REBOUND (DEF) by ADAMS, JORDAN           | 17:14 |       |        |                                       |
| SUB IN: SIMON,KRISTEN                    | 17:14 |       |        |                                       |
| SUB OUT: VAIOLETAMA,ALEXYZ               | 17:14 |       |        |                                       |
| TURNOVER by ADAMS, JORDAN                | 16:59 |       |        |                                       |
|                                          | 16:59 |       |        | STEAL by CARPENTER, MEGAN             |
| SUB IN: BARRETT,BRIANNA                  | 16:59 |       |        |                                       |
| SUB OUT: LLOYD,ALEXIS                    | 16:59 |       |        |                                       |
|                                          | 16:45 |       |        | TURNOVER by TOLER, DREA               |
|                                          | 16:28 |       |        | FOUL by ALLEYNE, JILLIAN              |
| MISSED FT by SIMON,KRISTEN               | 16:28 |       |        |                                       |
| REBOUND (DEADB) by TEAM                  | 16:28 |       |        |                                       |
| GOOD! FT by SIMON,KRISTEN                | 16:28 | 29-28 | H 1    |                                       |
| FOUL by JACO, COURTNEY                   | 16:17 |       |        |                                       |
|                                          | 16:00 | 31-28 | H 3    | GOOD! LAYUP by PETERSEN,LEXI [PNT]    |
|                                          | 15:44 |       |        | FOUL by CARPENTER, MEGAN              |
| TIMEOUT MEDIA                            | 15:44 |       |        |                                       |
| GOOD! FT by SIMON,KRISTEN                | 15:44 | 31-29 | H 2    |                                       |
| MISSED FT by SIMON,KRISTEN               | 15:44 |       |        |                                       |
| REBOUND (OFF) by HORN,KANEISHA           | 15:44 |       |        |                                       |
| SUB IN: LLOYD, ALEXIS                    | 15:44 |       |        |                                       |
| SUB OUT: BARRETT,BRIANNA                 | 15:44 |       |        |                                       |
| TURNOVER by HORN,KANEISHA                | 15:32 |       |        |                                       |
|                                          | 15:29 |       |        | STEAL by ALLEYNE,JILLIAN              |
|                                          | 15:28 |       |        | TURNOVER by ALLEYNE, JILLIAN          |
| STEAL by JACO, COURTNEY                  | 15:27 |       |        |                                       |

| VISITORS: USC                           | Time  | Score | Margin | HOME: Oregon                          |
|-----------------------------------------|-------|-------|--------|---------------------------------------|
| GOOD! LAYUP by JACO, COURTNEY [PNT]     | 15:26 | 31-31 | T      | <u> </u>                              |
|                                         | 15:14 |       |        | TURNOVER by BANDO,LEXI                |
|                                         | 15:14 |       |        | FOUL by BANDO,LEXI                    |
|                                         | 15:00 |       |        | FOUL by CARPENTER, MEGAN              |
|                                         | 15:00 |       |        | SUB IN: LOPER,KATELYN                 |
|                                         | 15:00 |       |        | SUB OUT: CARPENTER,MEGAN              |
| MISSED LAYUP by SIMON,KRISTEN           | 14:51 |       |        |                                       |
|                                         | 14:51 |       |        | REBOUND (DEF) by LOPER,KATELYN        |
|                                         | 14:40 |       |        | MISSED JUMPER by PETERSEN,LEXI        |
|                                         | 14:40 |       |        | REBOUND (OFF) by PETERSEN,LEXI        |
|                                         | 14:26 |       |        | TURNOVER by ALLEYNE, JILLIAN          |
| TIMEOUT 30SEC                           | 14:26 |       |        |                                       |
|                                         | 14:26 |       |        | SUB IN: DELGADO,AMANDA                |
|                                         | 14:26 |       |        | SUB OUT: PETERSEN,LEXI                |
| MISSED JUMPER by SIMON, KRISTEN         | 14:03 |       |        |                                       |
|                                         | 14:03 |       |        | REBOUND (DEF) by ALLEYNE, JILLIAN     |
| FOUL by SIMON,KRISTEN                   | 13:52 |       |        |                                       |
| SUB IN: VAIOLETAMA, ALEXYZ              | 13:52 |       |        |                                       |
| SUB OUT: SIMON, KRISTEN                 | 13:52 |       |        |                                       |
|                                         | 13:43 | 33-31 | H 2    | GOOD! LAYUP by TOLER,DREA [PNT]       |
| MISSED 3PTR by LLOYD, ALEXIS            | 13:27 |       |        |                                       |
| REBOUND (OFF) by LLOYD, ALEXIS          | 13:27 |       |        |                                       |
| GOOD! LAYUP by VAIOLETAMA, ALEXYZ [PNT] | 13:09 | 33-33 | Т      |                                       |
| ASSIST by LLOYD, ALEXIS                 | 13:09 |       |        |                                       |
| , i                                     | 12:44 |       |        | MISSED LAYUP by ALLEYNE, JILLIAN      |
| REBOUND (DEF) by VAIOLETAMA, ALEXYZ     | 12:44 |       |        | •                                     |
| GOOD! LAYUP by HORN,KANEISHA [FB/PNT]   | 12:35 | 33-35 | V 2    |                                       |
| ASSIST by ADAMS,JORDAN                  | 12:35 |       |        |                                       |
|                                         | 12:17 | 35-35 | Т      | GOOD! LAYUP by ALLEYNE, JILLIAN [PNT] |
|                                         | 12:15 |       |        | TIMEOUT 30SEC                         |
| TIMEOUT MEDIA                           | 12:15 |       |        |                                       |
| SUB IN: BARRETT,BRIANNA                 | 12:15 |       |        |                                       |
| SUB OUT: JACO, COURTNEY                 | 12:15 |       |        |                                       |
| GOOD! JUMPER by HORN,KANEISHA [PNT]     | 12:01 | 35-37 | V 2    |                                       |
| ASSIST by BARRETT, BRIANNA              | 12:01 |       |        |                                       |
| FOUL by BARRETT, BRIANNA                | 11:45 |       |        |                                       |
| •                                       | 11:45 | 36-37 | V 1    | GOOD! FT by TOLER,DREA                |
|                                         | 11:45 | 37-37 | Т      | GOOD! FT by TOLER,DREA                |
|                                         | 11:45 |       |        | SUB IN: PETERSEN,LEXI                 |
|                                         | 11:45 |       |        | SUB OUT: DELGADO,AMANDA               |
| GOOD! LAYUP by VAIOLETAMA, ALEXYZ [PNT] | 11:22 | 37-39 | V 2    |                                       |
|                                         | 11:10 | 39-39 | Т      | GOOD! LAYUP by ALLEYNE, JILLIAN [PNT] |
|                                         | 11:10 |       |        | ASSIST by TOLER,DREA                  |
| GOOD! 3PTR by ADAMS,JORDAN              | 10:44 | 39-42 | V 3    | ,                                     |
| ASSIST by BARRETT, BRIANNA              | 10:44 |       |        |                                       |
|                                         | 10:29 | 41-42 | V 1    | GOOD! LAYUP by TOLER,DREA [PNT]       |
| MISSED 3PTR by BARRETT,BRIANNA          | 10:07 |       |        |                                       |
|                                         | 10:07 |       |        | REBOUND (DEF) by ALLEYNE, JILLIAN     |
|                                         | 09:46 |       |        | MISSED LAYUP by TOLER,DREA            |
| REBOUND (DEF) by VAIOLETAMA, ALEXYZ     | 09:46 |       |        |                                       |
| TURNOVER by VAIOLETAMA,ALEXYZ           | 09:23 |       |        |                                       |
|                                         | 09:22 |       |        | STEAL by PETERSEN,LEXI                |
|                                         |       |       |        | ,                                     |

| VISITORS: USC                        | Time           | Score    | Margin | HOME: Oregon                            |
|--------------------------------------|----------------|----------|--------|-----------------------------------------|
|                                      | 09:14          |          |        | TURNOVER by ALLEYNE,JILLIAN             |
|                                      | 09:14          |          |        | FOUL by ALLEYNE, JILLIAN                |
| SUB IN: JACO, COURTNEY               | 09:14          |          |        |                                         |
| SUB IN: SIMON,KRISTEN                | 09:14          |          |        |                                         |
| SUB OUT: BARRETT,BRIANNA             | 09:14          |          |        |                                         |
| SUB OUT: VAIOLETAMA,ALEXYZ           | 09:14          |          |        |                                         |
|                                      | 09:14          |          |        | SUB IN: LOERA,JORDAN                    |
|                                      | 09:14          |          |        | SUB OUT: TOLER,DREA                     |
| TURNOVER by JACO, COURTNEY           | 08:56          |          |        |                                         |
|                                      | 08:56          |          |        | STEAL by LOPER,KATELYN                  |
|                                      | 08:43          |          |        | TURNOVER by ALLEYNE, JILLIAN            |
| TURNOVER by HORN,KANEISHA            | 08:25          |          |        |                                         |
|                                      | 08:24          |          |        | STEAL by LOPER,KATELYN                  |
|                                      | 08:21          |          |        | MISSED LAYUP by PETERSEN,LEXI           |
| BLOCK by ADAMS,JORDAN                | 08:21          |          |        | · ·                                     |
| •                                    | 08:19          |          |        | REBOUND (OFF) by ALLEYNE,JILLIAN        |
|                                      | 08:16          | 43-42    | H 1    | GOOD! LAYUP by BANDO,LEXI [PNT]         |
|                                      | 08:16          | -        |        | ASSIST by ALLEYNE, JILLIAN              |
| MISSED LAYUP by SIMON,KRISTEN        | 07:53          |          |        | , , , , , , , , , , , , , , , , , , ,   |
|                                      | 07:53          |          |        | REBOUND (DEF) by ALLEYNE,JILLIAN        |
| FOUL by SIMON,KRISTEN                | 07:36          |          |        | 112500115 (521 ) 5) 1122 1112,512211111 |
| 1 GGE SJ GIMGIN, WHO TEN             | 07:36          |          |        | TIMEOUT MEDIA                           |
|                                      | 07:36          |          |        | MISSED FT by ALLEYNE, JILLIAN           |
|                                      | 07:36          |          |        | REBOUND (DEADB) by TEAM                 |
|                                      | 07:36          | 44-42    | H 2    | GOOD! FT by ALLEYNE, JILLIAN            |
| SUB IN: OKONKWO,AMY                  | 07:36          | 77 72    | 112    | GOOD: IT BY FILLE THE, OILLIFAN         |
| SUB IN: BARRETT,BRIANNA              | 07:36          |          |        |                                         |
| SUB IN: VAIOLETAMA, ALEXYZ           | 07:36          |          |        |                                         |
| SUB OUT: ADAMS, JORDAN               | 07:36          |          |        |                                         |
| SUB OUT: HORN,KANEISHA               | 07:36          |          |        |                                         |
| SUB OUT: SIMON,KRISTEN               | 07:36          |          |        |                                         |
| GOOD! LAYUP by OKONKWO,AMY [PNT]     | 07:30          | 44-44    | Т      |                                         |
| COOD: LATOR by ORONICWO, ANTI [TIVI] | 07:17          | 44-44    | '      | MISSED JUMPER by PETERSEN,LEXI          |
| REBOUND (DEF) by OKONKWO,AMY         | 07:04          |          |        | WIGGED COWIT ETT BY T ETERGEN, LEXT     |
| MISSED LAYUP by JACO, COURTNEY       | 06:58          |          |        |                                         |
| MISSED LATOR BY JACO, COUNTINE T     | 06:58          |          |        | REBOUND (DEF) by TEAM                   |
| FOUL by BARRETT,BRIANNA              | 06:51          |          |        | REBOOND (DEF) by TEAM                   |
| FOUL BY BARNETT, BRIAININA           |                | 45 44    | ш      | COODIET by DETERSENTEN                  |
|                                      | 06:51          | 45-44    | H 1    | GOOD! FT by PETERSEN, LEXI              |
| MICCED LAVID by DADDETT DDIANNA      | 06:51<br>06:41 | 46-44    | H 2    | GOOD! FT by PETERSEN,LEXI               |
| MISSED LAYUP by BARRETT,BRIANNA      |                |          |        | DEPOUND (DEE) by DETEROEN LEVI          |
|                                      | 06:41<br>06:28 |          |        | REBOUND (DEF) by PETERSEN, LEXI         |
|                                      |                |          |        | TURNOVER by PETERSEN,LEXI               |
| CLID IN ADAMS TODDAN                 | 06:28          |          |        | FOUL by PETERSEN,LEXI                   |
| SUB IN: ADAMS, JORDAN                | 06:28          |          |        |                                         |
| SUB OUT: BARRETT,BRIANNA             | 06:28          |          |        |                                         |
| MISSED JUMPER by VAIOLETAMA,ALEXYZ   | 06:15          |          |        | DEDOUND (DEE) L. DETEROEN LEVI          |
|                                      | 06:15          | 40.44    | 115    | REBOUND (DEF) by PETERSEN,LEXI          |
|                                      | 05:58          | 49-44    | H 5    | GOOD! 3PTR by LOPER,KATELYN             |
| MICOED HIMDER / WASCISTANIA CONTROL  | 05:58          |          |        | ASSIST by PETERSEN,LEXI                 |
| MISSED JUMPER by VAIOLETAMA,ALEXYZ   | 05:33          |          |        | DEDOUND (DED ) CORD (CORD)              |
|                                      | 05:33          | <b>.</b> |        | REBOUND (DEF) by LOPER,KATELYN          |
|                                      | 05:13          | 51-44    | H 7    | GOOD! JUMPER by BANDO,LEXI              |