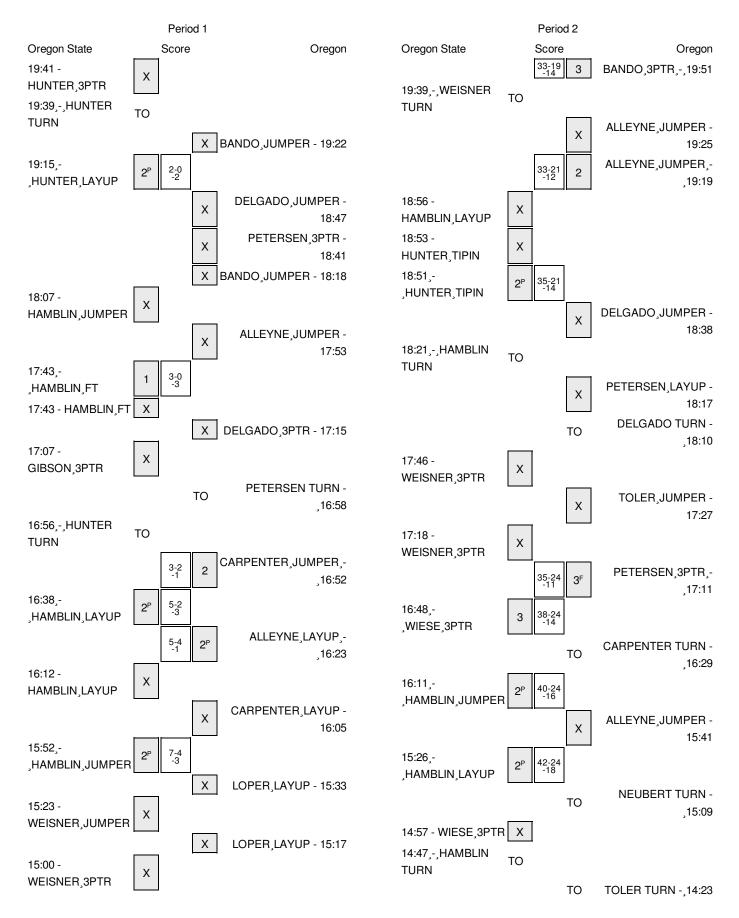

Officials: Melissa Barlow, Michol Murray, Kent Johnson Technical Fouls: Oregon State- None. Oregon- None.

Attendance: 2106 The 94th Civil War

| Score by periods | 1st | 2nd | Total |
|------------------|-----|-----|-------|
| Oregon State     | 33  | 44  | 77    |
| Oregon           | 16  | 32  | 48    |

Last FG - OSU 2nd-00:44, ORE 2nd-00:11. Largest lead - Oregon State by 32 2nd-04:12; Oregon by OSU led for 38:51. ORE led for 0:00. Game was tied for 0:45.

|        | ın    | Off        | 2na           | rast          |       |
|--------|-------|------------|---------------|---------------|-------|
| Points | Paint | Off<br>T/O | 2nd<br>Chance | Fast<br>Break | Bench |
| OSU    | 40    | 16         | 11            | 6             | 18    |
| ORE    | 24    | 8          | 11            | 7             | 16    |

Score tied - 0 times Lead changed - 0 times

Last FG - OSU 1st-01:09, ORE 1st-00:55. OSU led for 18:51. ORE led for 0:00. Game was tied for 0:45.

|        | ın    | Off        | 2na           | rast          |       |
|--------|-------|------------|---------------|---------------|-------|
| Points | Paint | Off<br>T/O | 2nd<br>Chance | Fast<br>Break | Bench |
| OSU    | 22    | 9          | 2             | 4             | 2     |
| ORE    | 10    | 2          | 2             | 0             | 4     |