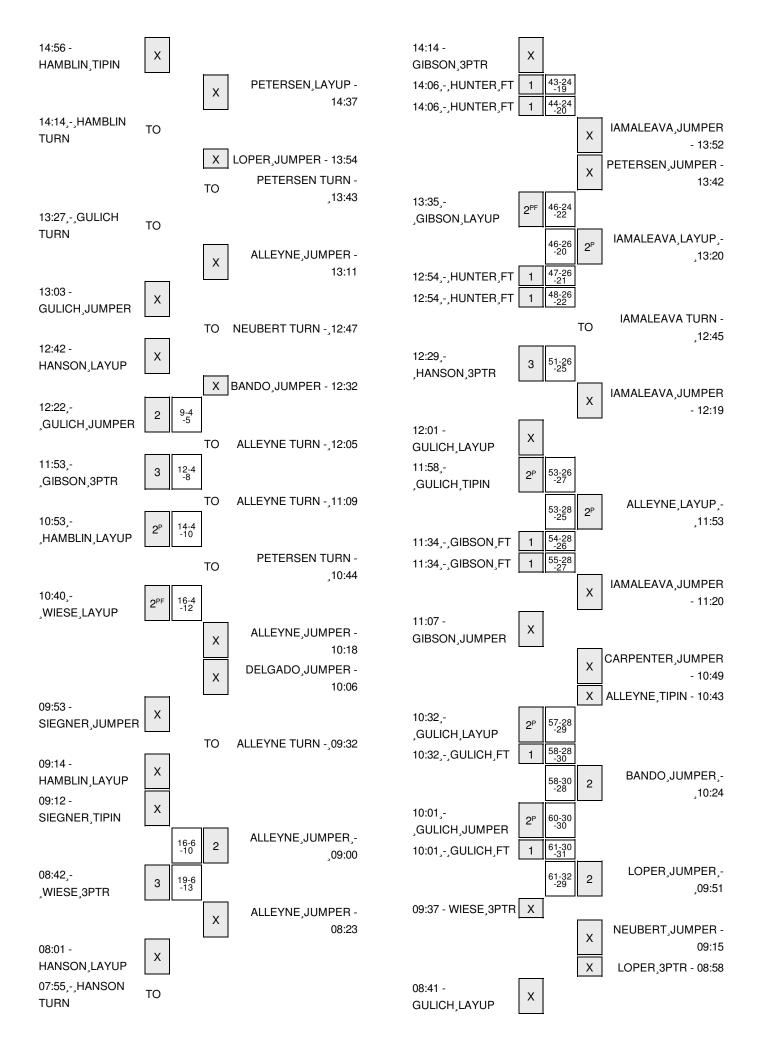

Officials: Melissa Barlow, Michol Murray, Kent Johnson Technical Fouls: Oregon State- None. Oregon- None.

Attendance: 2106 The 94th Civil War

| Score by periods | 1st | 2nd | Total |
|------------------|-----|-----|-------|
| Oregon State     | 33  | 44  | 77    |
| Oregon           | 16  | 32  | 48    |

Last FG - OSU 2nd-00:44, ORE 2nd-00:11. Largest lead - Oregon State by 32 2nd-04:12; Oregon by OSU led for 38:51. ORE led for 0:00. Game was tied for 0:45.

|        | ın    | Off        | 2na           | rast          |       |
|--------|-------|------------|---------------|---------------|-------|
| Points | Paint | Off<br>T/O | 2nd<br>Chance | Fast<br>Break | Bench |
| OSU    | 40    | 16         | 11            | 6             | 18    |
| ORE    | 24    | 8          | 11            | 7             | 16    |