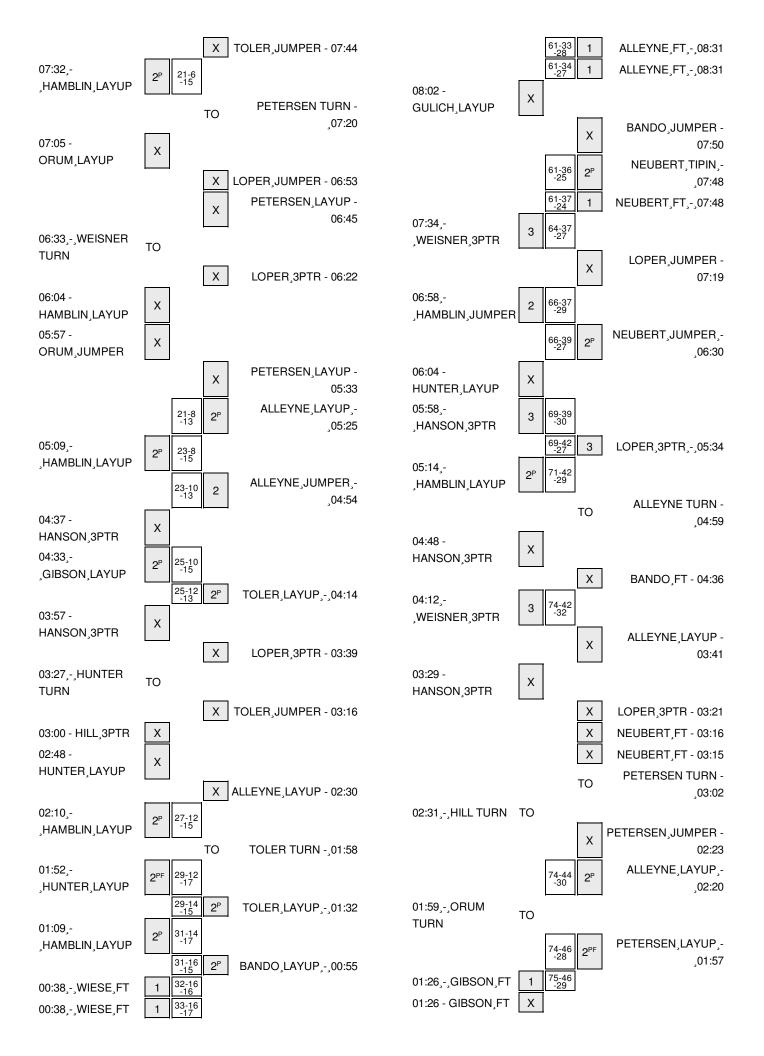

Officials: Melissa Barlow, Michol Murray, Kent Johnson Technical Fouls: Oregon State- None. Oregon- None.

Attendance: 2106 The 94th Civil War

| Score by periods | 1st | 2nd | Total |
|------------------|-----|-----|-------|
| Oregon State     | 33  | 44  | 77    |
| Oregon           | 16  | 32  | 48    |

Last FG - OSU 2nd-00:44, ORE 2nd-00:11. Largest lead - Oregon State by 32 2nd-04:12; Oregon by OSU led for 38:51. ORE led for 0:00. Game was tied for 0:45.

|        | ın    | Off        | 2na           | rast          |       |
|--------|-------|------------|---------------|---------------|-------|
| Points | Paint | Off<br>T/O | 2nd<br>Chance | Fast<br>Break | Bench |
| OSU    | 40    | 16         | 11            | 6             | 18    |
| ORE    | 24    | 8          | 11            | 7             | 16    |