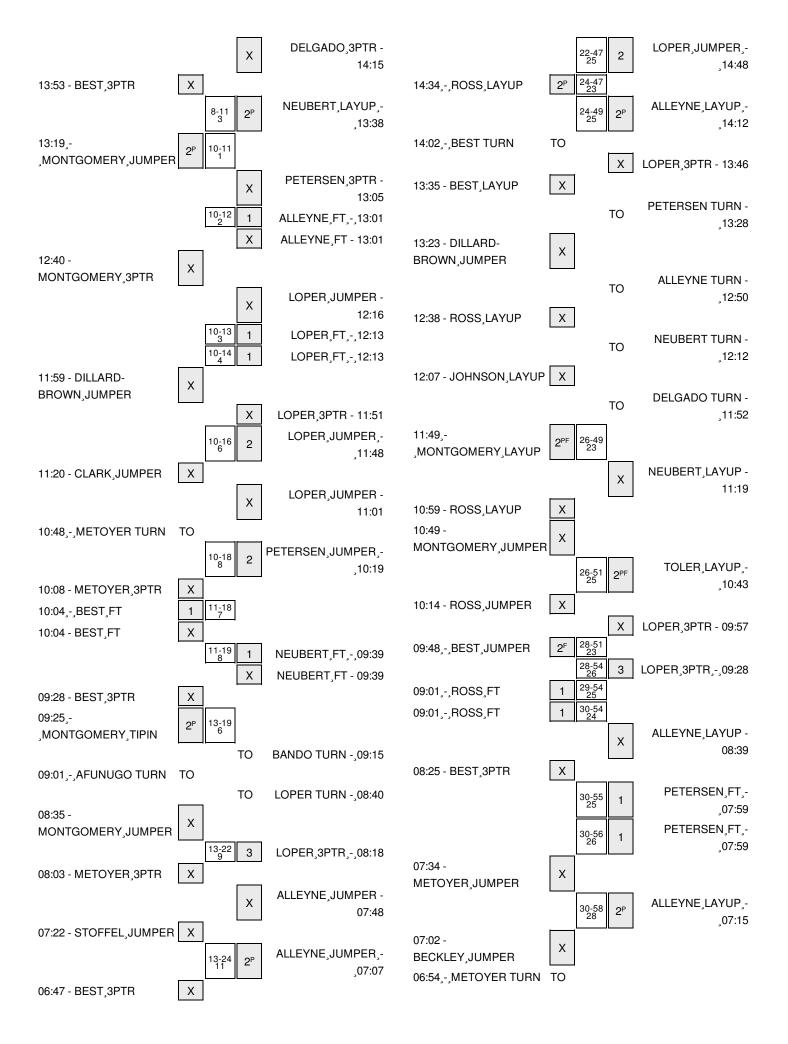

| VISITORS: Seattle U                      | Time  | Score | Margin | HOME: Oregon                        |
|------------------------------------------|-------|-------|--------|-------------------------------------|
|                                          | 14:49 |       |        | MISSED 3PTR by BANDO,LEXI           |
| REBOUND (DEF) by METOYER, CLAIRE         | 14:49 |       |        |                                     |
| MISSED JUMPER by MONTGOMERY, ALEXIS      | 14:40 |       |        |                                     |
|                                          | 14:40 |       |        | BLOCK by ALLEYNE, JILLIAN           |
|                                          | 14:37 |       |        | REBOUND (DEF) by BANDO,LEXI         |
|                                          | 14:31 |       |        | MISSED JUMPER by PETERSEN, LEXI     |
| REBOUND (DEF) by MONTGOMERY, ALEXIS      | 14:31 |       |        |                                     |
| MISSED LAYUP by MONTGOMERY, ALEXIS       | 14:25 |       |        |                                     |
|                                          | 14:25 |       |        | REBOUND (DEF) by CARPENTER, MEGAN   |
|                                          | 14:15 |       |        | MISSED 3PTR by DELGADO, AMANDA      |
| REBOUND (DEF) by ROSS, TAELOR            | 14:15 |       |        |                                     |
| MISSED 3PTR by BEST, KAYLEE              | 13:53 |       |        |                                     |
|                                          | 13:53 |       |        | REBOUND (DEF) by TEAM               |
| SUB IN: CLARK, MAKENNA                   | 13:49 |       |        |                                     |
| SUB IN: STOFFEL,KRISTIN                  | 13:49 |       |        |                                     |
| SUB IN: DILLARD-BROWN, RENEE             | 13:49 |       |        |                                     |
| SUB OUT: BEST,KAYLEE                     | 13:49 |       |        |                                     |
| SUB OUT: ROSS,TAELOR                     | 13:49 |       |        |                                     |
| SUB OUT: AFUNUGO,WILMA                   | 13:49 |       |        |                                     |
|                                          | 13:49 |       |        | SUB IN: LOPER,KATELYN               |
|                                          | 13:49 |       |        | SUB IN: NEUBERT, TATUM              |
|                                          | 13:49 |       |        | SUB IN: LOERA, JORDAN               |
|                                          | 13:49 |       |        | SUB OUT: BANDO,LEXI                 |
|                                          | 13:49 |       |        | SUB OUT: DELGADO, AMANDA            |
|                                          | 13:49 |       |        | SUB OUT: CARPENTER, MEGAN           |
|                                          | 13:38 | 11-8  | Н 3    | GOOD! LAYUP by NEUBERT, TATUM [PNT] |
|                                          | 13:38 |       |        | ASSIST by LOERA, JORDAN             |
| GOOD! JUMPER by MONTGOMERY, ALEXIS [PNT] | 13:19 | 11-10 | H 1    |                                     |
|                                          | 13:05 | 11.10 |        | MISSED 3PTR by PETERSEN, LEXI       |
|                                          | 13:05 |       |        | REBOUND (OFF) by ALLEYNE, JILLIAN   |
| FOUL by CLARK, MAKENNA                   | 13:01 |       |        |                                     |
|                                          | 13:01 | 12-10 | H 2    | GOOD! FT by ALLEYNE, JILLIAN        |
|                                          | 13:01 | 12-10 | 112    | MISSED FT by ALLEYNE, JILLIAN       |
| REBOUND (DEF) by MONTGOMERY,ALEXIS       | 13:01 |       |        |                                     |
| SUB IN: JOHNSON, JAZMINE                 | 13:01 |       |        |                                     |
| SUB OUT: METOYER, CLAIRE                 | 13:01 |       |        |                                     |
|                                          | 12:40 |       |        |                                     |
| MISSED 3PTR by MONTGOMERY, ALEXIS        |       |       |        |                                     |
|                                          | 12:40 |       |        |                                     |
|                                          | 12:16 |       |        | MISSED JUMPER by LOPER, KATELYN     |
|                                          | 12:16 |       |        | REBOUND (OFF) by LOPER, KATELYN     |
| FOUL by MONTGOMERY, ALEXIS               | 12:13 | 10.10 |        |                                     |
|                                          | 12:13 | 13-10 | H 3    | GOOD! FT by LOPER,KATELYN           |
|                                          | 12:13 | 14-10 | H 4    | GOOD! FT by LOPER, KATELYN          |
| SUB IN: BEST,KAYLEE                      | 12:13 |       |        |                                     |
| SUB OUT: MONTGOMERY, ALEXIS              | 12:13 |       |        |                                     |
| MISSED JUMPER by DILLARD-BROWN, RENEE    | 11:59 |       |        |                                     |
|                                          | 11:59 |       |        | BLOCK by ALLEYNE, JILLIAN           |
|                                          | 11:57 |       |        | REBOUND (DEF) by ALLEYNE, JILLIAN   |
|                                          | 11:51 |       |        | MISSED 3PTR by LOPER, KATELYN       |
|                                          | 11:51 |       |        | REBOUND (OFF) by ALLEYNE, JILLIAN   |
|                                          | 11:48 | 16-10 | H 6    | GOOD! JUMPER by LOPER, KATELYN      |
|                                          | 11:48 |       |        | ASSIST by ALLEYNE, JILLIAN          |

| VISITORS: Seattle U                     | Time  | Score | Margin | HOME: Oregon                          |
|-----------------------------------------|-------|-------|--------|---------------------------------------|
| TIMEOUT 30SEC                           | 11:44 |       |        |                                       |
| TIMEOUT MEDIA                           | 11:44 |       |        |                                       |
| SUB IN: METOYER, CLAIRE                 | 11:44 |       |        |                                       |
| SUB IN: AFUNUGO,WILMA                   | 11:44 |       |        |                                       |
| SUB IN: ROSS,TAELOR                     | 11:44 |       |        |                                       |
| SUB OUT: STOFFEL,KRISTIN                | 11:44 |       |        |                                       |
| SUB OUT: JOHNSON, JAZMINE               | 11:44 |       |        |                                       |
| SUB OUT: DILLARD-BROWN, RENEE           | 11:44 |       |        |                                       |
|                                         | 11:44 |       |        | SUB IN: BANDO,LEXI                    |
|                                         | 11:44 |       |        | SUB OUT: PETERSEN,LEXI                |
| MISSED JUMPER by CLARK,MAKENNA          | 11:20 |       |        |                                       |
|                                         | 11:20 |       |        | REBOUND (DEF) by ALLEYNE, JILLIAN     |
|                                         | 11:01 |       |        | MISSED JUMPER by LOPER, KATELYN       |
| REBOUND (DEF) by BEST,KAYLEE            | 11:01 |       |        | <b>,</b> ,                            |
| ····· (·· , -··· , -···                 | 10:57 |       |        | FOUL by NEUBERT, TATUM                |
| TURNOVER by METOYER, CLAIRE             | 10:48 |       |        | · · · · · · · · · · · · · · · · · · · |
| FOUL by METOYER, CLAIRE                 | 10:48 |       |        |                                       |
|                                         | 10:48 |       |        | SUB IN: PETERSEN,LEXI                 |
|                                         | 10:48 |       |        | SUB IN: CARPENTER, MEGAN              |
|                                         | 10:48 |       |        | SUB OUT: ALLEYNE, JILLIAN             |
|                                         | 10:48 |       |        | SUB OUT: LOERA, JORDAN                |
|                                         | 10:19 | 18-10 | H 8    | GOOD! JUMPER by PETERSEN,LEXI         |
| MISSED 3PTR by METOYER, CLAIRE          | 10:08 | 10 10 | 110    |                                       |
| REBOUND (OFF) by BEST,KAYLEE            | 10:08 |       |        |                                       |
|                                         | 10:04 |       |        | FOUL by NEUBERT, TATUM                |
| GOOD! FT by BEST,KAYLEE                 | 10:04 | 18-11 | Η 7    | 100E by NEODERN, IATOM                |
| MISSED FT by BEST,KAYLEE                | 10:04 | 10-11 | 117    |                                       |
|                                         | 10:04 |       |        | REBOUND (DEF) by NEUBERT, TATUM       |
| SUB IN: MONTGOMERY, ALEXIS              | 10:04 |       |        | REDOOND (DEF) by NEODERT, TATOM       |
| SUB OUT: CLARK, MAKENNA                 | 10:04 |       |        |                                       |
| FOUL by ROSS,TAELOR                     | 09:39 |       |        |                                       |
| TODE by HOSS, TALLOT                    | 09:39 | 19-11 | H 8    | GOOD! FT by NEUBERT, TATUM            |
|                                         | 09:39 | 19-11 | 110    | MISSED FT by NEUBERT, TATUM           |
| REBOUND (DEF) by MONTGOMERY, ALEXIS     | 09:39 |       |        | MISSED IT BY NEOBERT, TATOM           |
| SUB IN: STOFFEL, KRISTIN                | 09:39 |       |        |                                       |
| SUB OUT: ROSS,TAELOR                    | 09:39 |       |        |                                       |
| MISSED 3PTR by BEST, KAYLEE             | 09:28 |       |        |                                       |
| REBOUND (OFF) by MONTGOMERY, ALEXIS     | 09:28 |       |        |                                       |
| GOOD! TIPIN by MONTGOMERY, ALEXIS [PNT] | 09:25 | 19-13 | H 6    |                                       |
| GOOD! THIN BY MONTGOMENT, ALEXIS [FINT] | 09:25 | 19-13 | 110    | TURNOVER by BANDO,LEXI                |
|                                         | 09:15 |       |        | SUB IN: TOLER,DREA                    |
|                                         | 09:15 |       |        | SUB OUT: NEUBERT, TATUM               |
| TURNOVER by AFUNUGO,WILMA               | 09:01 |       |        | SOB COT. NEOBERT, TATOM               |
| TORNOVER BY AFONOGO, WILMA              | 09:01 |       |        | TURNOVER by LOPER,KATELYN             |
| STEAL by AFUNUGO,WILMA                  | 08:38 |       |        | TORNOVER by LOPER, RATELIN            |
| MISSED JUMPER by MONTGOMERY, ALEXIS     | 08:35 |       |        |                                       |
| MISSED JOMPER BY MONTGOMENT, ALEXIS     |       |       |        |                                       |
|                                         | 08:35 |       |        | REBOUND (DEF) by LOPER,KATELYN        |
|                                         | 08:19 |       |        |                                       |
| SUB IN: DILLARD-BROWN, RENEE            | 08:19 |       |        |                                       |
| SUB OUT: AFUNUGO,WILMA                  | 08:19 |       |        |                                       |
|                                         | 08:19 |       |        | SUB IN: ALLEYNE, JILLIAN              |
|                                         | 08:19 |       |        | SUB OUT: CARPENTER, MEGAN             |