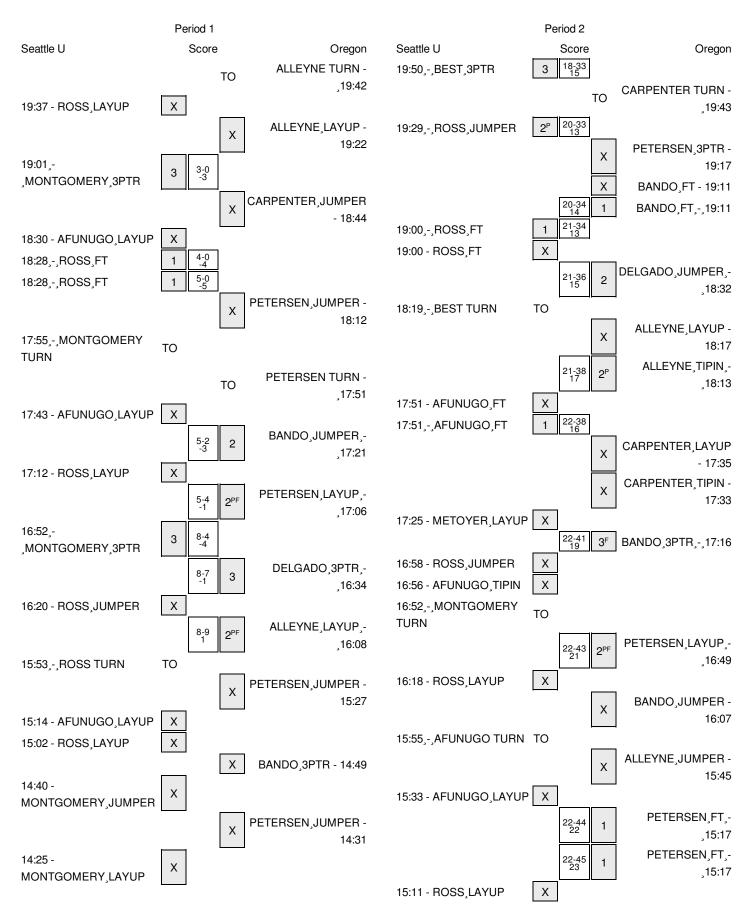

#### Seattle U vs Oregon 12/29/2014; 4:00 PM at Eugene, Ore. (Matthew Knight Arena) Period 1 Play-By-Play

| VISITORS: Seattle U                 | Time  | Score | Margin | HOME: Oregon                             |
|-------------------------------------|-------|-------|--------|------------------------------------------|
|                                     | 19:42 |       |        | TURNOVER by ALLEYNE, JILLIAN             |
| STEAL by BEST,KAYLEE                | 19:41 |       |        |                                          |
| MISSED LAYUP by ROSS, TAELOR        | 19:37 |       |        |                                          |
|                                     | 19:37 |       |        | BLOCK by ALLEYNE, JILLIAN                |
|                                     | 19:36 |       |        | REBOUND (DEF) by PETERSEN, LEXI          |
|                                     | 19:22 |       |        | MISSED LAYUP by ALLEYNE, JILLIAN         |
| BLOCK by ROSS, TAELOR               | 19:22 |       |        |                                          |
| REBOUND (DEF) by ROSS, TAELOR       | 19:20 |       |        |                                          |
| GOOD! 3PTR by MONTGOMERY, ALEXIS    | 19:01 | 0-3   | V 3    |                                          |
| ASSIST by METOYER, CLAIRE           | 19:01 |       |        |                                          |
|                                     | 18:44 |       |        | MISSED JUMPER by CARPENTER, MEGAN        |
| REBOUND (DEF) by AFUNUGO,WILMA      | 18:44 |       |        |                                          |
| MISSED LAYUP by AFUNUGO, WILMA      | 18:30 |       |        |                                          |
| REBOUND (OFF) by ROSS, TAELOR       | 18:30 |       |        |                                          |
|                                     | 18:28 |       |        | FOUL by ALLEYNE, JILLIAN                 |
| GOOD! FT by ROSS, TAELOR            | 18:28 | 0-4   | V 4    |                                          |
| GOOD! FT by ROSS, TAELOR            | 18:28 | 0-5   | V 5    |                                          |
|                                     | 18:12 |       |        | MISSED JUMPER by PETERSEN, LEXI          |
| REBOUND (DEF) by ROSS, TAELOR       | 18:12 |       |        |                                          |
| TURNOVER by MONTGOMERY, ALEXIS      | 17:55 |       |        |                                          |
|                                     | 17:54 |       |        | STEAL by PETERSEN,LEXI                   |
|                                     | 17:51 |       |        | TURNOVER by PETERSEN, LEXI               |
| MISSED LAYUP by AFUNUGO, WILMA      | 17:43 |       |        |                                          |
|                                     | 17:43 |       |        | REBOUND (DEF) by CARPENTER, MEGAN        |
|                                     | 17:21 | 2-5   | V 3    | GOOD! JUMPER by BANDO,LEXI               |
| MISSED LAYUP by ROSS, TAELOR        | 17:12 |       |        |                                          |
|                                     | 17:12 |       |        | BLOCK by CARPENTER, MEGAN                |
|                                     | 17:11 |       |        | REBOUND (DEF) by CARPENTER, MEGAN        |
|                                     | 17:06 | 4-5   | V 1    | GOOD! LAYUP by PETERSEN, LEXI [FB/PNT]   |
| GOOD! 3PTR by MONTGOMERY, ALEXIS    | 16:52 | 4-8   | V 4    |                                          |
| ASSIST by BEST, KAYLEE              | 16:52 |       |        |                                          |
|                                     | 16:34 | 7-8   | V 1    | GOOD! 3PTR by DELGADO, AMANDA            |
|                                     | 16:34 |       |        | ASSIST by PETERSEN, LEXI                 |
| MISSED JUMPER by ROSS, TAELOR       | 16:20 |       |        |                                          |
|                                     | 16:20 |       |        | REBOUND (DEF) by DELGADO, AMANDA         |
|                                     | 16:08 | 9-8   | H 1    | GOOD! LAYUP by ALLEYNE, JILLIAN [FB/PNT] |
|                                     | 16:08 |       |        | ASSIST by DELGADO, AMANDA                |
| TURNOVER by ROSS, TAELOR            | 15:53 |       |        |                                          |
| FOUL by ROSS, TAELOR                | 15:53 |       |        |                                          |
|                                     | 15:53 |       |        | TIMEOUT MEDIA                            |
|                                     | 15:27 |       |        | MISSED JUMPER by PETERSEN, LEXI          |
| REBOUND (DEF) by MONTGOMERY, ALEXIS | 15:27 |       |        |                                          |
| MISSED LAYUP by AFUNUGO, WILMA      | 15:14 |       |        |                                          |
|                                     | 15:14 |       |        | BLOCK by CARPENTER, MEGAN                |
| REBOUND (OFF) by TEAM               | 15:13 |       |        |                                          |
| MISSED LAYUP by ROSS, TAELOR        | 15:02 |       |        |                                          |
|                                     | 15:02 |       |        | REBOUND (DEF) by ALLEYNE, JILLIAN        |

| VISITORS: Seattle U                      | Time  | Score | Margin | HOME: Oregon                        |
|------------------------------------------|-------|-------|--------|-------------------------------------|
|                                          | 14:49 |       |        | MISSED 3PTR by BANDO,LEXI           |
| REBOUND (DEF) by METOYER, CLAIRE         | 14:49 |       |        |                                     |
| MISSED JUMPER by MONTGOMERY, ALEXIS      | 14:40 |       |        |                                     |
|                                          | 14:40 |       |        | BLOCK by ALLEYNE, JILLIAN           |
|                                          | 14:37 |       |        | REBOUND (DEF) by BANDO,LEXI         |
|                                          | 14:31 |       |        | MISSED JUMPER by PETERSEN, LEXI     |
| REBOUND (DEF) by MONTGOMERY, ALEXIS      | 14:31 |       |        |                                     |
| MISSED LAYUP by MONTGOMERY, ALEXIS       | 14:25 |       |        |                                     |
|                                          | 14:25 |       |        | REBOUND (DEF) by CARPENTER, MEGAN   |
|                                          | 14:15 |       |        | MISSED 3PTR by DELGADO, AMANDA      |
| REBOUND (DEF) by ROSS, TAELOR            | 14:15 |       |        |                                     |
| MISSED 3PTR by BEST, KAYLEE              | 13:53 |       |        |                                     |
|                                          | 13:53 |       |        | REBOUND (DEF) by TEAM               |
| SUB IN: CLARK, MAKENNA                   | 13:49 |       |        |                                     |
| SUB IN: STOFFEL,KRISTIN                  | 13:49 |       |        |                                     |
| SUB IN: DILLARD-BROWN, RENEE             | 13:49 |       |        |                                     |
| SUB OUT: BEST,KAYLEE                     | 13:49 |       |        |                                     |
| SUB OUT: ROSS,TAELOR                     | 13:49 |       |        |                                     |
| SUB OUT: AFUNUGO,WILMA                   | 13:49 |       |        |                                     |
|                                          | 13:49 |       |        | SUB IN: LOPER,KATELYN               |
|                                          | 13:49 |       |        | SUB IN: NEUBERT, TATUM              |
|                                          | 13:49 |       |        | SUB IN: LOERA, JORDAN               |
|                                          | 13:49 |       |        | SUB OUT: BANDO,LEXI                 |
|                                          | 13:49 |       |        | SUB OUT: DELGADO, AMANDA            |
|                                          | 13:49 |       |        | SUB OUT: CARPENTER, MEGAN           |
|                                          | 13:38 | 11-8  | Н 3    | GOOD! LAYUP by NEUBERT, TATUM [PNT] |
|                                          | 13:38 |       |        | ASSIST by LOERA, JORDAN             |
| GOOD! JUMPER by MONTGOMERY, ALEXIS [PNT] | 13:19 | 11-10 | H 1    |                                     |
|                                          | 13:05 | 11.10 |        | MISSED 3PTR by PETERSEN, LEXI       |
|                                          | 13:05 |       |        | REBOUND (OFF) by ALLEYNE, JILLIAN   |
| FOUL by CLARK, MAKENNA                   | 13:01 |       |        |                                     |
|                                          | 13:01 | 12-10 | H 2    | GOOD! FT by ALLEYNE, JILLIAN        |
|                                          | 13:01 | 12-10 | 112    | MISSED FT by ALLEYNE, JILLIAN       |
| REBOUND (DEF) by MONTGOMERY,ALEXIS       | 13:01 |       |        |                                     |
| SUB IN: JOHNSON, JAZMINE                 | 13:01 |       |        |                                     |
| SUB OUT: METOYER, CLAIRE                 | 13:01 |       |        |                                     |
|                                          | 12:40 |       |        |                                     |
| MISSED 3PTR by MONTGOMERY, ALEXIS        |       |       |        |                                     |
|                                          | 12:40 |       |        |                                     |
|                                          | 12:16 |       |        | MISSED JUMPER by LOPER, KATELYN     |
|                                          | 12:16 |       |        | REBOUND (OFF) by LOPER, KATELYN     |
| FOUL by MONTGOMERY, ALEXIS               | 12:13 | 10.10 |        |                                     |
|                                          | 12:13 | 13-10 | H 3    | GOOD! FT by LOPER,KATELYN           |
|                                          | 12:13 | 14-10 | H 4    | GOOD! FT by LOPER, KATELYN          |
| SUB IN: BEST,KAYLEE                      | 12:13 |       |        |                                     |
| SUB OUT: MONTGOMERY, ALEXIS              | 12:13 |       |        |                                     |
| MISSED JUMPER by DILLARD-BROWN, RENEE    | 11:59 |       |        |                                     |
|                                          | 11:59 |       |        | BLOCK by ALLEYNE, JILLIAN           |
|                                          | 11:57 |       |        | REBOUND (DEF) by ALLEYNE, JILLIAN   |
|                                          | 11:51 |       |        | MISSED 3PTR by LOPER, KATELYN       |
|                                          | 11:51 |       |        | REBOUND (OFF) by ALLEYNE, JILLIAN   |
|                                          | 11:48 | 16-10 | H 6    | GOOD! JUMPER by LOPER, KATELYN      |
|                                          | 11:48 |       |        | ASSIST by ALLEYNE, JILLIAN          |

| VISITORS: Seattle U                     | Time  | Score | Margin | HOME: Oregon                          |
|-----------------------------------------|-------|-------|--------|---------------------------------------|
| TIMEOUT 30SEC                           | 11:44 |       |        |                                       |
| TIMEOUT MEDIA                           | 11:44 |       |        |                                       |
| SUB IN: METOYER, CLAIRE                 | 11:44 |       |        |                                       |
| SUB IN: AFUNUGO,WILMA                   | 11:44 |       |        |                                       |
| SUB IN: ROSS,TAELOR                     | 11:44 |       |        |                                       |
| SUB OUT: STOFFEL,KRISTIN                | 11:44 |       |        |                                       |
| SUB OUT: JOHNSON, JAZMINE               | 11:44 |       |        |                                       |
| SUB OUT: DILLARD-BROWN, RENEE           | 11:44 |       |        |                                       |
|                                         | 11:44 |       |        | SUB IN: BANDO,LEXI                    |
|                                         | 11:44 |       |        | SUB OUT: PETERSEN,LEXI                |
| MISSED JUMPER by CLARK,MAKENNA          | 11:20 |       |        |                                       |
|                                         | 11:20 |       |        | REBOUND (DEF) by ALLEYNE, JILLIAN     |
|                                         | 11:01 |       |        | MISSED JUMPER by LOPER, KATELYN       |
| REBOUND (DEF) by BEST,KAYLEE            | 11:01 |       |        | <b>,</b> ,                            |
| ····· (·· , -··· , -···                 | 10:57 |       |        | FOUL by NEUBERT, TATUM                |
| TURNOVER by METOYER, CLAIRE             | 10:48 |       |        | · · · · · · · · · · · · · · · · · · · |
| FOUL by METOYER, CLAIRE                 | 10:48 |       |        |                                       |
|                                         | 10:48 |       |        | SUB IN: PETERSEN,LEXI                 |
|                                         | 10:48 |       |        | SUB IN: CARPENTER, MEGAN              |
|                                         | 10:48 |       |        | SUB OUT: ALLEYNE, JILLIAN             |
|                                         | 10:48 |       |        | SUB OUT: LOERA, JORDAN                |
|                                         | 10:19 | 18-10 | H 8    | GOOD! JUMPER by PETERSEN,LEXI         |
| MISSED 3PTR by METOYER, CLAIRE          | 10:08 | 10 10 | 110    |                                       |
| REBOUND (OFF) by BEST,KAYLEE            | 10:08 |       |        |                                       |
|                                         | 10:04 |       |        | FOUL by NEUBERT, TATUM                |
| GOOD! FT by BEST,KAYLEE                 | 10:04 | 18-11 | Η 7    | 100E by NEODERN, IATOM                |
| MISSED FT by BEST,KAYLEE                | 10:04 | 10-11 | 117    |                                       |
|                                         | 10:04 |       |        | REBOUND (DEF) by NEUBERT, TATUM       |
| SUB IN: MONTGOMERY, ALEXIS              | 10:04 |       |        | REDOOND (DEF) by NEODERT, TATOM       |
| SUB OUT: CLARK, MAKENNA                 | 10:04 |       |        |                                       |
| FOUL by ROSS,TAELOR                     | 09:39 |       |        |                                       |
| TODE by HOSS, TALLOT                    | 09:39 | 19-11 | H 8    | GOOD! FT by NEUBERT, TATUM            |
|                                         | 09:39 | 19-11 | 110    | MISSED FT by NEUBERT, TATUM           |
| REBOUND (DEF) by MONTGOMERY, ALEXIS     | 09:39 |       |        | MISSED IT BY NEOBERT, TATOM           |
| SUB IN: STOFFEL, KRISTIN                | 09:39 |       |        |                                       |
| SUB OUT: ROSS,TAELOR                    | 09:39 |       |        |                                       |
| MISSED 3PTR by BEST, KAYLEE             | 09:28 |       |        |                                       |
| REBOUND (OFF) by MONTGOMERY, ALEXIS     | 09:28 |       |        |                                       |
| GOOD! TIPIN by MONTGOMERY, ALEXIS [PNT] | 09:25 | 19-13 | H 6    |                                       |
| GOOD! THIN BY MONTGOMENT, ALEXIS [FINT] | 09:25 | 19-13 | 110    | TURNOVER by BANDO,LEXI                |
|                                         | 09:15 |       |        | SUB IN: TOLER,DREA                    |
|                                         | 09:15 |       |        | SUB OUT: NEUBERT, TATUM               |
| TURNOVER by AFUNUGO,WILMA               | 09:01 |       |        | SOB COT. NEOBERT, TATOM               |
| TORNOVER BY AFONOGO, WILMA              | 09:01 |       |        | TURNOVER by LOPER,KATELYN             |
| STEAL by AFUNUGO,WILMA                  | 08:38 |       |        | TORNOVER by LOPER, RATELIN            |
| MISSED JUMPER by MONTGOMERY, ALEXIS     | 08:35 |       |        |                                       |
| MISSED JOMPER BY MONTGOMENT, ALEXIS     |       |       |        |                                       |
|                                         | 08:35 |       |        | REBOUND (DEF) by LOPER,KATELYN        |
|                                         | 08:19 |       |        |                                       |
| SUB IN: DILLARD-BROWN, RENEE            | 08:19 |       |        |                                       |
| SUB OUT: AFUNUGO,WILMA                  | 08:19 |       |        |                                       |
|                                         | 08:19 |       |        | SUB IN: ALLEYNE, JILLIAN              |
|                                         | 08:19 |       |        | SUB OUT: CARPENTER, MEGAN             |