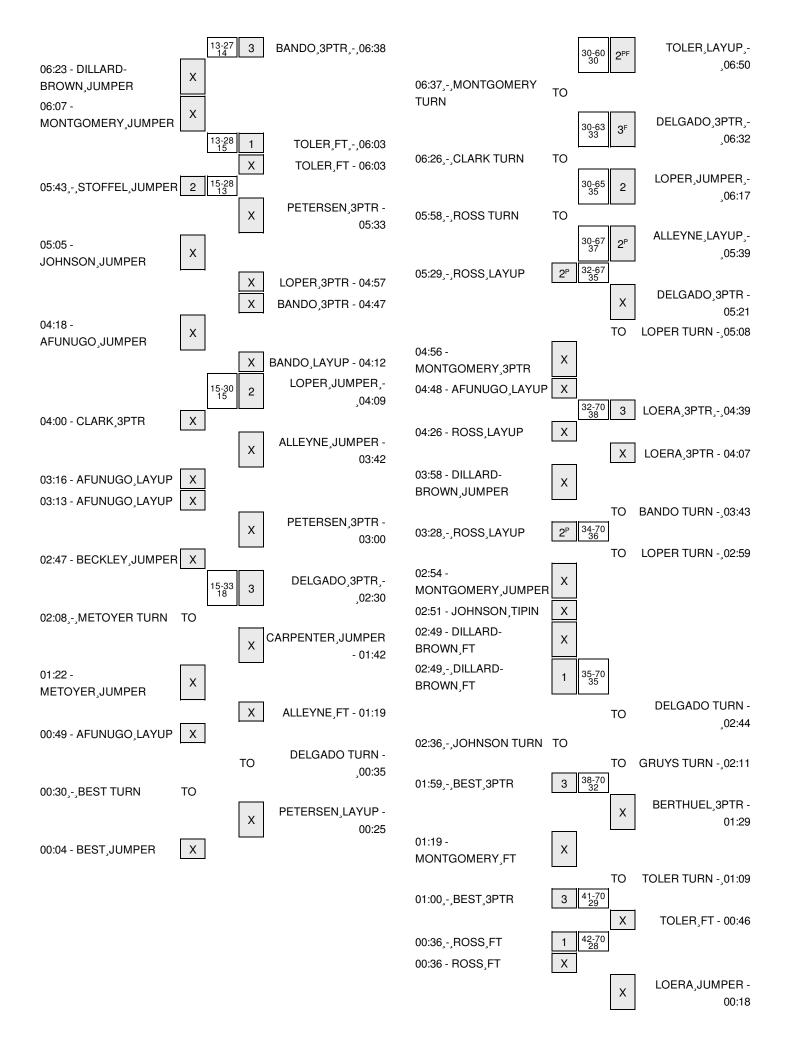

| VISITORS: Seattle U                     | Time  | Score | Margin | HOME: Oregon                          |
|-----------------------------------------|-------|-------|--------|---------------------------------------|
| TIMEOUT 30SEC                           | 11:44 |       |        |                                       |
| TIMEOUT MEDIA                           | 11:44 |       |        |                                       |
| SUB IN: METOYER, CLAIRE                 | 11:44 |       |        |                                       |
| SUB IN: AFUNUGO,WILMA                   | 11:44 |       |        |                                       |
| SUB IN: ROSS,TAELOR                     | 11:44 |       |        |                                       |
| SUB OUT: STOFFEL,KRISTIN                | 11:44 |       |        |                                       |
| SUB OUT: JOHNSON, JAZMINE               | 11:44 |       |        |                                       |
| SUB OUT: DILLARD-BROWN, RENEE           | 11:44 |       |        |                                       |
|                                         | 11:44 |       |        | SUB IN: BANDO,LEXI                    |
|                                         | 11:44 |       |        | SUB OUT: PETERSEN,LEXI                |
| MISSED JUMPER by CLARK,MAKENNA          | 11:20 |       |        |                                       |
|                                         | 11:20 |       |        | REBOUND (DEF) by ALLEYNE, JILLIAN     |
|                                         | 11:01 |       |        | MISSED JUMPER by LOPER, KATELYN       |
| REBOUND (DEF) by BEST,KAYLEE            | 11:01 |       |        | <b>,</b> ,                            |
| ····· (·· , -··· , -···                 | 10:57 |       |        | FOUL by NEUBERT, TATUM                |
| TURNOVER by METOYER, CLAIRE             | 10:48 |       |        | · · · · · · · · · · · · · · · · · · · |
| FOUL by METOYER, CLAIRE                 | 10:48 |       |        |                                       |
|                                         | 10:48 |       |        | SUB IN: PETERSEN,LEXI                 |
|                                         | 10:48 |       |        | SUB IN: CARPENTER, MEGAN              |
|                                         | 10:48 |       |        | SUB OUT: ALLEYNE, JILLIAN             |
|                                         | 10:48 |       |        | SUB OUT: LOERA, JORDAN                |
|                                         | 10:19 | 18-10 | H 8    | GOOD! JUMPER by PETERSEN,LEXI         |
| MISSED 3PTR by METOYER, CLAIRE          | 10:08 | 10 10 | 110    |                                       |
| REBOUND (OFF) by BEST,KAYLEE            | 10:08 |       |        |                                       |
|                                         | 10:04 |       |        | FOUL by NEUBERT, TATUM                |
| GOOD! FT by BEST,KAYLEE                 | 10:04 | 18-11 | Η 7    | 100E by NEODERN, IATOM                |
| MISSED FT by BEST,KAYLEE                | 10:04 | 10-11 | 117    |                                       |
|                                         | 10:04 |       |        | REBOUND (DEF) by NEUBERT, TATUM       |
| SUB IN: MONTGOMERY, ALEXIS              | 10:04 |       |        | REDOOND (DEF) by NEODERT, TATOM       |
| SUB OUT: CLARK, MAKENNA                 | 10:04 |       |        |                                       |
| FOUL by ROSS,TAELOR                     | 09:39 |       |        |                                       |
| TODE by HOSS, TALLOT                    | 09:39 | 19-11 | H 8    | GOOD! FT by NEUBERT, TATUM            |
|                                         | 09:39 | 19-11 | 110    | MISSED FT by NEUBERT, TATUM           |
| REBOUND (DEF) by MONTGOMERY, ALEXIS     | 09:39 |       |        | MISSED IT BY NEOBERT, TATOM           |
| SUB IN: STOFFEL, KRISTIN                | 09:39 |       |        |                                       |
| SUB OUT: ROSS,TAELOR                    | 09:39 |       |        |                                       |
| MISSED 3PTR by BEST, KAYLEE             | 09:28 |       |        |                                       |
| REBOUND (OFF) by MONTGOMERY, ALEXIS     | 09:28 |       |        |                                       |
| GOOD! TIPIN by MONTGOMERY, ALEXIS [PNT] | 09:25 | 19-13 | H 6    |                                       |
| GOOD! THIN BY MONTGOMENT, ALEXIS [FINT] | 09:25 | 19-13 | 110    | TURNOVER by BANDO,LEXI                |
|                                         | 09:15 |       |        | SUB IN: TOLER,DREA                    |
|                                         | 09:15 |       |        | SUB OUT: NEUBERT, TATUM               |
| TURNOVER by AFUNUGO,WILMA               | 09:01 |       |        | SOB COT. NEOBERT, TATOM               |
| TORNOVER BY AFONOGO, WILMA              | 09:01 |       |        | TURNOVER by LOPER,KATELYN             |
| STEAL by AFUNUGO,WILMA                  | 08:38 |       |        | TORNOVER by LOPER, RATELIN            |
| MISSED JUMPER by MONTGOMERY, ALEXIS     | 08:35 |       |        |                                       |
| MISSED JOMPER BY MONTGOMENT, ALEXIS     |       |       |        |                                       |
|                                         | 08:35 |       |        | REBOUND (DEF) by LOPER,KATELYN        |
|                                         | 08:19 |       |        |                                       |
| SUB IN: DILLARD-BROWN, RENEE            | 08:19 |       |        |                                       |
| SUB OUT: AFUNUGO,WILMA                  | 08:19 |       |        |                                       |
|                                         | 08:19 |       |        | SUB IN: ALLEYNE, JILLIAN              |
|                                         | 08:19 |       |        | SUB OUT: CARPENTER, MEGAN             |