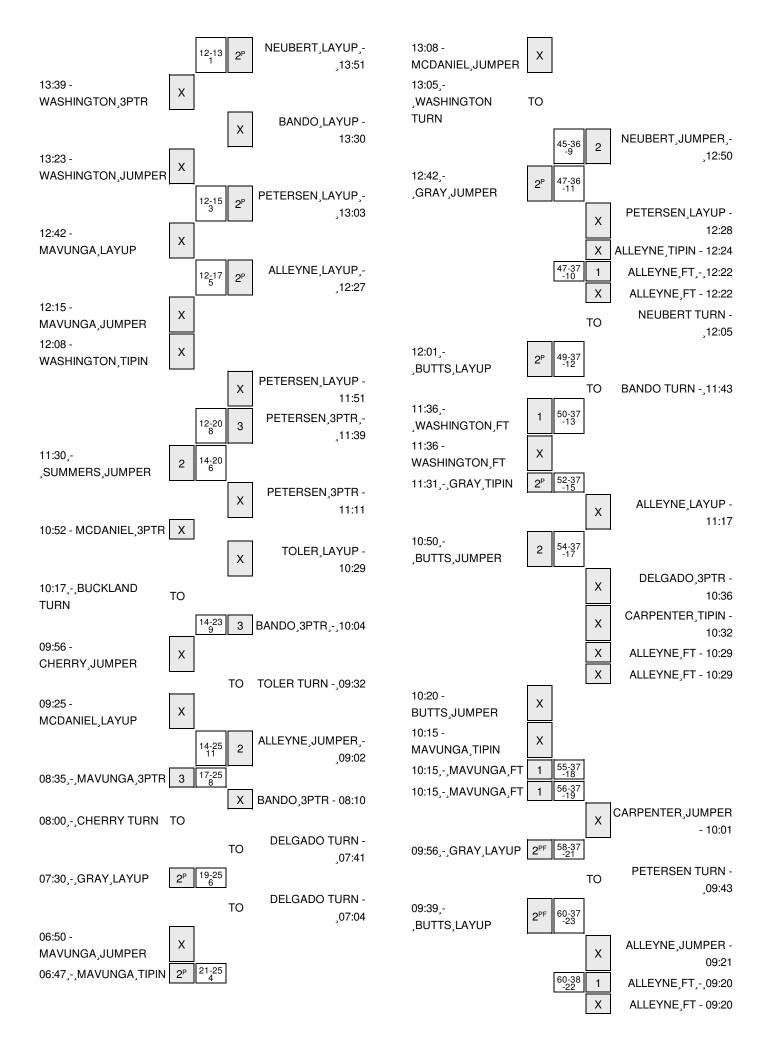

Officials: Lisa Jones, Penny Davis, Shelley Nakasone Technical Fouls: North Carolina- None. Oregon- None.

Attendance: 2038

North Carolina ranked No. 11 in both AP & coaches polls

| Score by periods | 1st | 2nd | Total |
|------------------|-----|-----|-------|
| North Carolina   | 28  | 48  | 76    |
| Oregon           | 29  | 30  | 59    |

Last FG - UNC 2nd-01:08, ORE 2nd-00:05. Largest lead - North Carolina by 23 2nd-09:39; Oregon by 11 1st-09:02

UNC led for 22:52. ORE led for 16:22. Game was tied for 0:43.

|        | In    | Off        | 2nd           | Fast          |       |
|--------|-------|------------|---------------|---------------|-------|
| Points | Paint | Off<br>T/O | 2nd<br>Chance | Fast<br>Break | Bench |
| UNC    | 46    | 13         | 14            | 6             | 15    |
| ORE    | 18    | 8          | 14            | 0             | 4     |

Score tied - 1 times Lead changed - 4 times