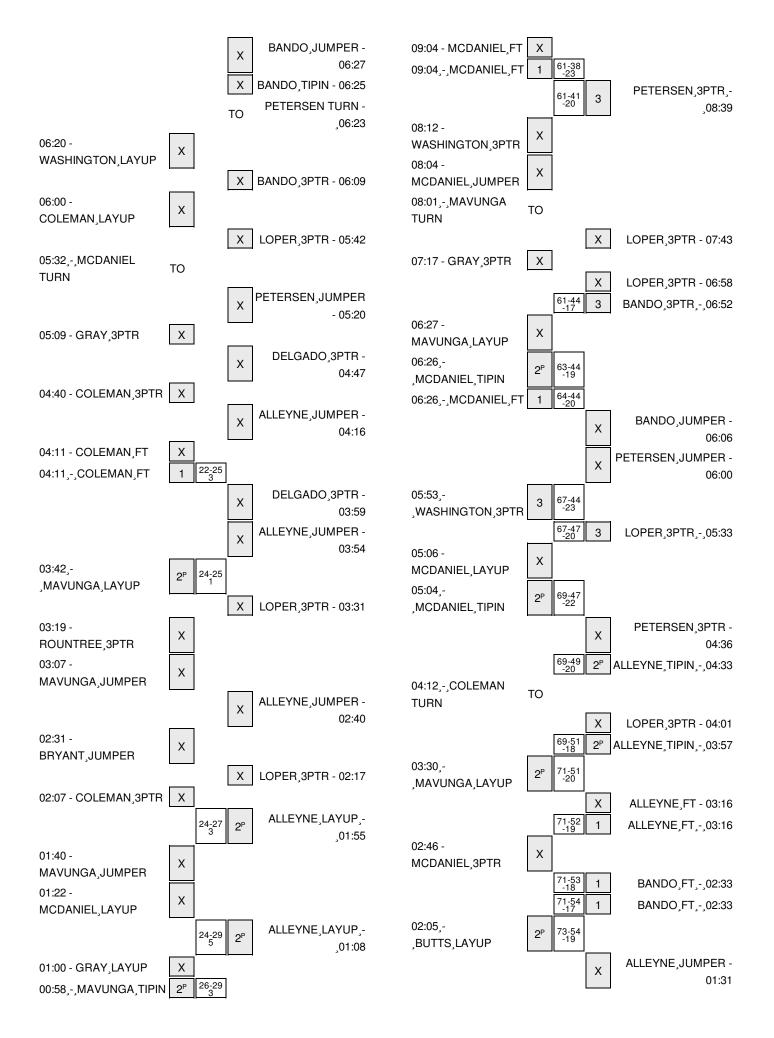

Officials: Lisa Jones, Penny Davis, Shelley Nakasone Technical Fouls: North Carolina- None. Oregon- None.

Attendance: 2038

North Carolina ranked No. 11 in both AP & coaches polls

| Score by periods | 1st | 2nd | Total |
|------------------|-----|-----|-------|
| North Carolina   | 28  | 48  | 76    |
| Oregon           | 29  | 30  | 59    |

Last FG - UNC 2nd-01:08, ORE 2nd-00:05. Largest lead - North Carolina by 23 2nd-09:39; Oregon by 11 1st-09:02

UNC led for 22:52. ORE led for 16:22. Game was tied for 0:43.

|        | In    | Off        | 2nd           | Fast          |       |
|--------|-------|------------|---------------|---------------|-------|
| Points | Paint | Off<br>T/O | 2nd<br>Chance | Fast<br>Break | Bench |
| UNC    | 46    | 13         | 14            | 6             | 15    |
| ORE    | 18    | 8          | 14            | 0             | 4     |

Score tied - 1 times Lead changed - 4 times