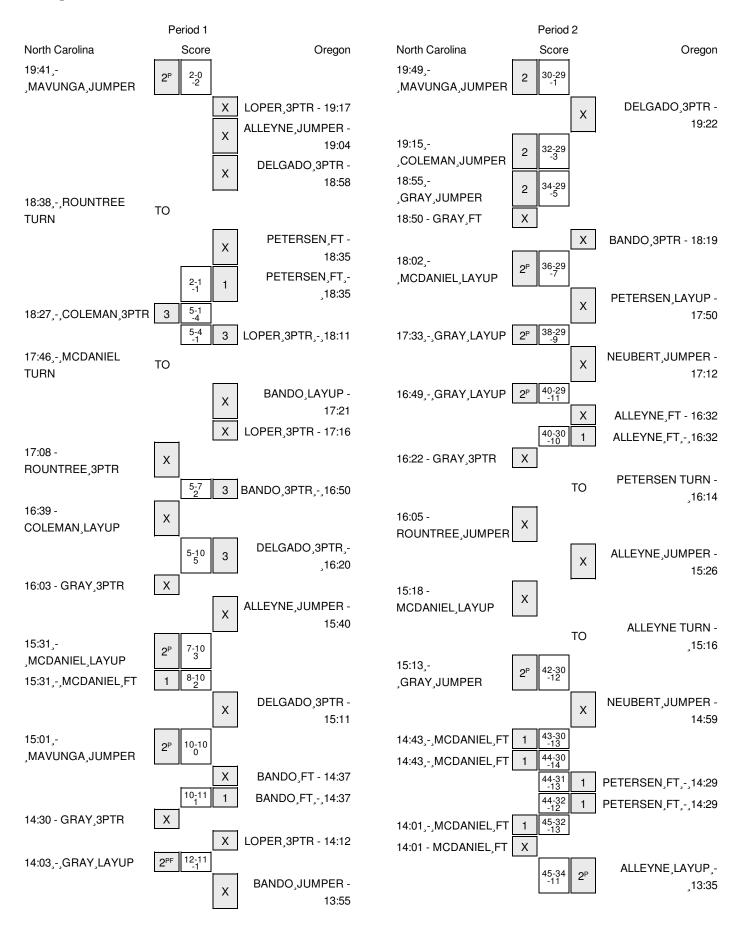

Officials: Lisa Jones, Penny Davis, Shelley Nakasone Technical Fouls: North Carolina- None. Oregon- None.

Attendance: 2038

North Carolina ranked No. 11 in both AP & coaches polls

| Score by periods | 1st | 2nd | Total |
|------------------|-----|-----|-------|
| North Carolina   | 28  | 48  | 76    |
| Oregon           | 29  | 30  | 59    |

Last FG - UNC 2nd-01:08, ORE 2nd-00:05. Largest lead - North Carolina by 23 2nd-09:39; Oregon by 11 1st-09:02

UNC led for 22:52. ORE led for 16:22. Game was tied for 0:43.

|        | In    | Off        | 2nd           | Fast          |       |
|--------|-------|------------|---------------|---------------|-------|
| Points | Paint | Off<br>T/O | 2nd<br>Chance | Fast<br>Break | Bench |
| UNC    | 46    | 13         | 14            | 6             | 15    |
| ORE    | 18    | 8          | 14            | 0             | 4     |

Score tied - 1 times Lead changed - 4 times