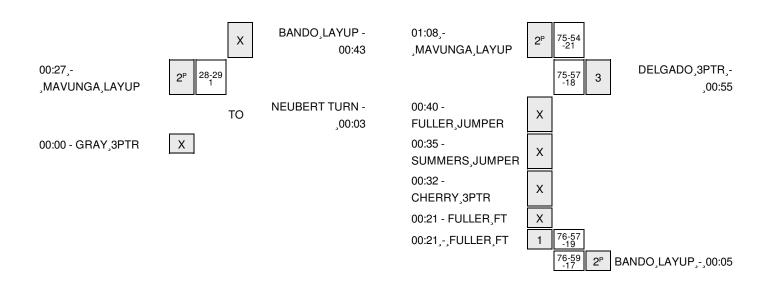

Officials: Lisa Jones, Penny Davis, Shelley Nakasone Technical Fouls: North Carolina- None. Oregon- None.

Attendance: 2038

North Carolina ranked No. 11 in both AP & coaches polls

| Score by periods | 1st | 2nd | Total |
|------------------|-----|-----|-------|
| North Carolina   | 28  | 48  | 76    |
| Oregon           | 29  | 30  | 59    |

Last FG - UNC 2nd-01:08, ORE 2nd-00:05. Largest lead - North Carolina by 23 2nd-09:39; Oregon by 11 1st-09:02

UNC led for 22:52. ORE led for 16:22. Game was tied for 0:43.

|        | In    | Off        | 2nd           | Fast          |       |
|--------|-------|------------|---------------|---------------|-------|
| Points | Paint | Off<br>T/O | 2nd<br>Chance | Fast<br>Break | Bench |
| UNC    | 46    | 13         | 14            | 6             | 15    |
| ORE    | 18    | 8          | 14            | 0             | 4     |

Score tied - 1 times Lead changed - 4 times