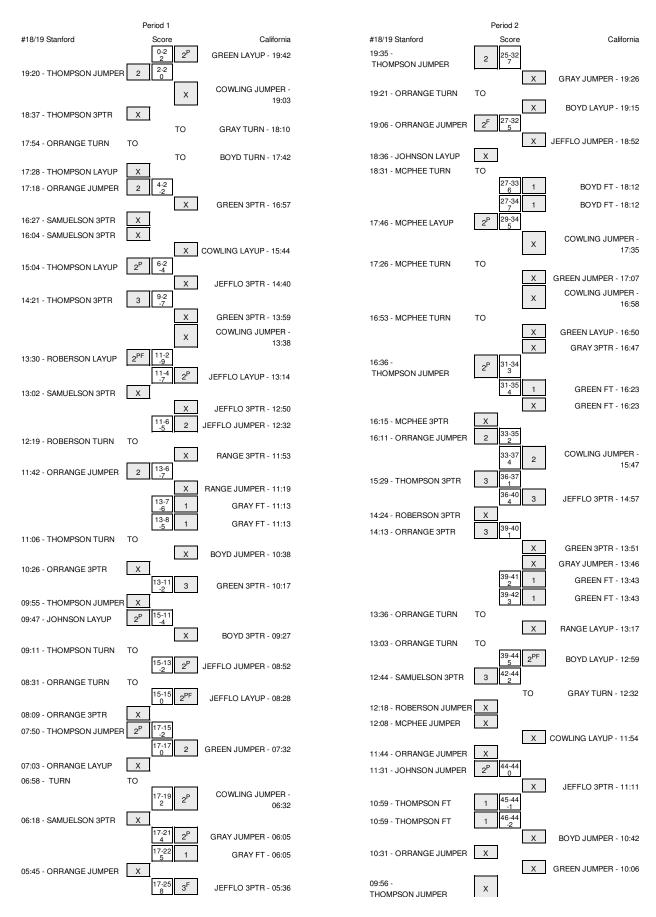

### #18/19 Stanford 59 - 20-7, 12-3 Pac12

|    |                    |     | Total  | 3-Ptr      |        |         | Rebounds |         |      |    |   |    |     |      |     |
|----|--------------------|-----|--------|------------|--------|---------|----------|---------|------|----|---|----|-----|------|-----|
| ## | Player             | S   | FG-FGA | 3PT FG-FGA | FT-FTA | Off Reb | Def Reb  | Tot Reb | PF   | TP | Α | то | Blk | Stl  | Min |
| 01 | THOMPSON,LILI      | g   | 7-16   | 2-4        | 2-2    | 0       | 7        | 7       | 2    | 18 | 2 | 2  | 0   | 0    | 40  |
| 05 | JOHNSON, KAYLEE    | f   | 2-3    | 0-0        | 1-2    | 3       | 5        | 8       | 2    | 5  | 0 | 0  | 2   | 1    | 23  |
| 33 | ORRANGE, AMBER     | g   | 9-16   | 1-4        | 0-0    | 2       | 3        | 5       | 2    | 19 | 4 | 5  | 0   | 1    | 35  |
| 41 | SAMUELSON, BONNIE  | f   | 2-6    | 1-3        | 1-1    | 2       | 4        | 6       | 4    | 6  | 1 | 2  | 0   | 1    | 39  |
| 44 | SAMUELSON, KARLIE  | g   | 0-2    | 0-2        | 0-0    | 0       | 0        | 0       | 0    | 0  | 0 | 0  | 0   | 0    | 13  |
| 04 | GREENFIELD, TAYLOF | 3   | 0-0    | 0-0        | 0-0    | 1       | 1        | 2       | 0    | 0  | 0 | 0  | 0   | 0    | 4   |
| 10 | ROBERSON, BRIANA   |     | 1-3    | 0-1        | 0-0    | 0       | 0        | 0       | 0    | 2  | 0 | 1  | 0   | 0    | 8   |
| 12 | MCPHEE, BRITTANY   |     | 3-6    | 0-1        | 3-4    | 3       | 3        | 6       | 3    | 9  | 0 | 3  | 1   | 1    | 22  |
| 24 | MCCALL, ERICA      |     | 0-1    | 0-0        | 0-0    | 1       | 5        | 6       | 2    | 0  | 0 | 1  | 1   | 0    | 15  |
| 25 | PAYNE, ERICA       |     | 0-0    | 0-0        | 0-0    | 0       | 0        | 0       | 0    | 0  | 0 | 1  | 0   | 0    | 1   |
|    | TEAM               |     |        |            |        | 1       | 2        | 3       | 0    |    |   | 3  |     |      |     |
|    | Totals             |     | 24-53  | 4-15       | 7-9    | 13      | 30       | 43      | 15   | 59 | 7 | 18 | 4   | 4    | 200 |
| F  | G % 1st Half: 10   | -24 | 41.7%  | 2nd Half:  | 14-29  | 48.3%   | Game: 2  | 4-53    | 45.3 | 3% |   |    | De  | eadb | all |
| 3F | G % 1st Half: 1-   | -9  | 11.1%  | 2nd Half:  | 3-6    | 50.0%   | Game:    | 4-15    | 26.7 | 7% |   |    | Re  | bou  | nds |
| F  | T % 1st Half: 2-   | -2  | 100.0% | 2nd Half:  | 5-7    | 71.4%   | Game:    | 7-9     | 77.8 | 3% |   |    |     | 2,2  |     |

### California 47 - 19-7, 11-4 Pac12

|    |                  |       | Total  | 3-Ptr      |        |         | Rebounds |         |      |    |   |    |     | •   |     |
|----|------------------|-------|--------|------------|--------|---------|----------|---------|------|----|---|----|-----|-----|-----|
| ## | Player           | S     | FG-FGA | 3PT FG-FGA | FT-FTA | Off Reb | Def Reb  | Tot Reb | PF   | TP | Α | то | Blk | Stl | Min |
| 03 | COWLING, MIKAYLA | , f   | 3-10   | 1-2        | 1-2    | 1       | 0        | 1       | 1    | 8  | 0 | 2  | 0   | 1   | 36  |
| 10 | JEFFLO,MERCEDES  | S g   | 6-16   | 2-7        | 0-1    | 1       | 1        | 2       | 3    | 14 | 2 | 1  | 0   | 2   | 40  |
| 15 | BOYD,BRITTANY    | g     | 2-10   | 0-2        | 2-2    | 2       | 3        | 5       | 3    | 6  | 6 | 2  | 1   | 1   | 40  |
| 21 | GRAY, RESHANDA   | f     | 1-4    | 0-1        | 7-9    | 3       | 6        | 9       | 3    | 9  | 0 | 4  | 0   | 0   | 34  |
| 33 | GREEN, GABBY     | g     | 3-11   | 1-6        | 3-4    | 1       | 2        | 3       | 1    | 10 | 0 | 0  | 0   | 3   | 33  |
| 12 | DAVIDSON, PENINA |       | 0-0    | 0-0        | 0-0    | 0       | 0        | 0       | 0    | 0  | 0 | 0  | 1   | 0   | 2   |
| 24 | RANGE, COURTNEY  |       | 0-4    | 0-2        | 0-0    | 1       | 1        | 2       | 1    | 0  | 0 | 0  | 0   | 0   | 15  |
|    | TEAM             |       |        |            |        | 2       | 3        | 5       | 0    |    |   | 1  |     |     |     |
|    | Totals           |       | 15-55  | 4-20       | 13-18  | 11      | 16       | 27      | 12   | 47 | 8 | 10 | 2   | 7   | 200 |
| F  | G% 1st Half:     | 12-28 | 42.9%  | 2nd Half:  | 3-27   | 11.1%   | Game: 1  | 5-55    | 27.3 | 3% |   |    | De  | adb | all |
| 3F | G% 1st Half:     | 3-14  | 21.4%  | 2nd Half:  | 1-6    | 16.7%   | Game:    | 4-20    | 20.0 | )% |   |    | Rel | oou | nds |

8-13

Officials: Melissa Barlow, Michael Price, Kyle Bacon Technical Fouls: #18/19 Stanford- None. California- None.

100.0%

2nd Half:

5-5

Attendance: 5039

FT % 1st Half:

| Score by periods | 1st | 2nd | Total |
|------------------|-----|-----|-------|
| #18/19 Stanford  | 23  | 36  | 59    |
| California       | 32  | 15  | 47    |