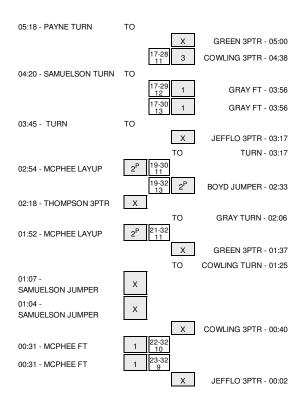

8-13

Officials: Melissa Barlow, Michael Price, Kyle Bacon Technical Fouls: #18/19 Stanford- None. California- None.

100.0%

2nd Half:

5-5

Attendance: 5039

FT % 1st Half:

| Score by periods | 1st | 2nd | Total |
|------------------|-----|-----|-------|
| #18/19 Stanford  | 23  | 36  | 59    |
| California       | 32  | 15  | 47    |

Off 2nd Fast ln Points Paint Off T/O 2nd Chance Fast Break Bench 13 4 #18/19 Stanford 22 13 11 16 13 7 0 California 16

13-18

Game:

72.2%

2,0

Largest lead - #18/19 Stanford by 13 2nd-01:21; California by 13 1st-03:56