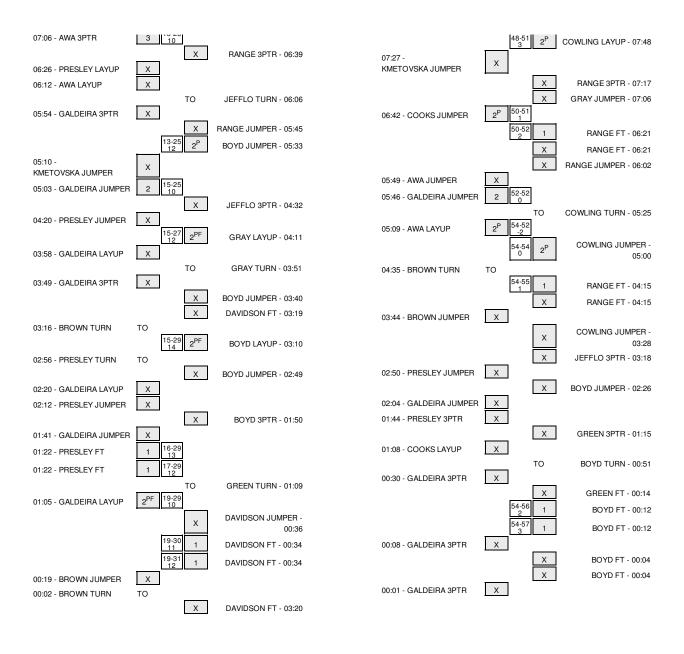

Largest lead - Washington State by 2 2nd-05:09; California by 14 1st-03:10

Score tied - 2 times Lead changed - 4 times

Score tied - 0 times Lead changed - 2 times