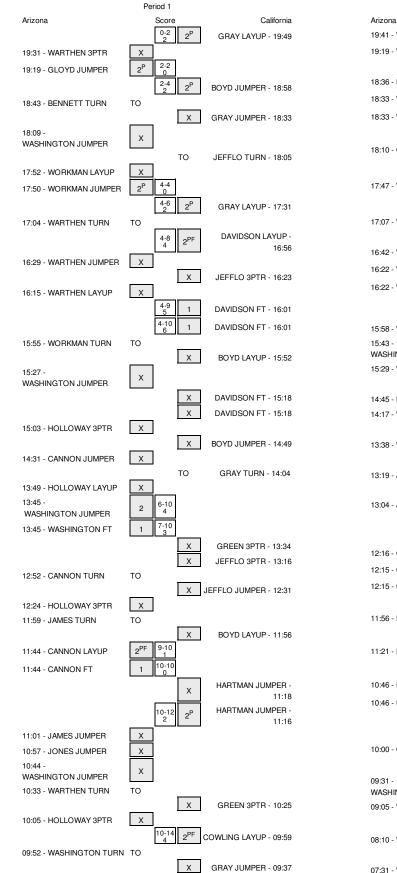

#### Arizona vs California 1/18/2015; 1 pm at Berkeley, CA (Haas Pavilion) Period 1 Play-By-Play

| HOME: Californ                                                    | Margin | Score       | Time                             | VISITORS: Arizona                                                     |
|-------------------------------------------------------------------|--------|-------------|----------------------------------|-----------------------------------------------------------------------|
| GOOD! LAYUP by GRAY, RESHAND                                      | H 2    | 2-0         | 19:49                            |                                                                       |
| ASSIST by JEFFLO, MERCEDE                                         |        |             | 19:49                            |                                                                       |
|                                                                   |        |             | 19:31                            | ISSED 3PTR by WARTHEN, CANDICE                                        |
|                                                                   |        |             | 19:31                            | REBOUND (OFF) by WORKMAN, BREANNA                                     |
|                                                                   | Т      | 2-2         | 19:19                            | GOOD! JUMPER by GLOYD,ALLI                                            |
|                                                                   |        |             | 19:19                            | ASSIST by WASHINGTON, MALENA                                          |
| GOOD! JUMPER by BOYD, BRITTAN                                     | H 2    | 4-2         | 18:58                            |                                                                       |
|                                                                   |        |             | 18:43                            | TURNOVER by BENNETT, JALEA                                            |
| MISSED JUMPER by GRAY, RESHAND                                    |        |             | 18:33                            |                                                                       |
|                                                                   |        |             | 18:33                            | REBOUND (DEF) by GLOYD,ALLI                                           |
|                                                                   |        |             | 18:09                            | MISSED JUMPER by WASHINGTON, MALENA                                   |
| BLOCK by JEFFLO, MERCEDE                                          |        |             | 18:09                            |                                                                       |
| REBOUND (DEF) by JEFFLO, MERCEDE                                  |        |             | 18:07                            |                                                                       |
| TURNOVER by JEFFLO, MERCEDE                                       |        |             | 18:05                            |                                                                       |
|                                                                   |        |             | 18:04                            | STEAL by GLOYD,ALLI                                                   |
|                                                                   |        |             | 17:52                            | MISSED LAYUP by WORKMAN, BREANNA                                      |
|                                                                   |        |             | 17:52                            | REBOUND (OFF) by WORKMAN,BREANNA                                      |
|                                                                   | Т      | 4-4         | 17:50                            | GOOD! JUMPER by WORKMAN, BREANNA                                      |
| GOOD! LAYUP by GRAY, RESHAND                                      | H 2    | 6-4         | 17:31                            |                                                                       |
| ASSIST by BOYD,BRITTAN                                            |        |             | 17:31                            |                                                                       |
| FOUL by GRAY, RESHAND                                             |        |             | 17:08                            |                                                                       |
| SUB IN: DAVIDSON,PENIN                                            |        |             | 17:08                            |                                                                       |
| SUB OUT: BOYD,BRITTAN                                             |        |             | 17:08                            |                                                                       |
| 000 001. 0010,5111111                                             |        |             | 17:04                            | TURNOVER by WARTHEN, CANDICE                                          |
| STEAL by GREEN,GABE                                               |        |             | 17:03                            |                                                                       |
| GOOD! LAYUP by DAVIDSON,PENIN                                     | H 4    | 8-4         | 16:56                            |                                                                       |
| ASSIST by COWLING, MIKAYL                                         |        |             | 16:56                            |                                                                       |
| Addition by domented, which the                                   |        |             | 16:53                            | TIMEOUT 30SEC                                                         |
|                                                                   |        |             | 16:53                            | SUB IN: CANNON,KEYAHNDRA                                              |
|                                                                   |        |             | 16:53                            | SUB OUT: WASHINGTON,MALENA                                            |
| SUB IN: RANGE, COURTNE                                            |        |             | 16:53                            | SOB OUT. WASHINGTON, WALENA                                           |
| SUB OUT: GRAY, RESHAND                                            |        |             | 16:53                            |                                                                       |
| SUB OUT. GRAT, RESHAND                                            |        |             | 16:29                            | MISSED JUMPER by WARTHEN, CANDICE                                     |
| BLOCK by JEFFLO, MERCEDE                                          |        |             | 16:29                            | WISSED JOWFER BY WARTHEN, GANDIGE                                     |
| REBOUND (DEF) by COWLING,MIKAYL                                   |        |             | 16:29                            |                                                                       |
| MISSED 3PTR by JEFFLO, MERCEDE                                    |        |             | 16:23                            |                                                                       |
| MISSED SFIR by JEFFLO, MERCEDE                                    |        |             | 16:23                            |                                                                       |
|                                                                   |        |             | 16:15                            | REBOUND (DEF) by WARTHEN,CANDICE<br>MISSED LAYUP by WARTHEN,CANDICE   |
| REBOUND (DEF) by GREEN, GABE                                      |        |             | 16:15                            | MISSED LATOR BY WARTHEN, GANDIGE                                      |
| REBOUND (DEF) by GREEN, GABE                                      |        |             | 16:01                            | FOUL by WORKMAN, BREANNA                                              |
|                                                                   | H 5    | 9-4         | 16:01                            | POOL BY WORKWAN, BREANNA                                              |
| GOOD! FT by DAVIDSON,PENIN<br>GOOD! FT by DAVIDSON,PENIN          | H 6    | 9-4<br>10-4 | 16:01                            |                                                                       |
| GOOD! FT by DAVIDSON, FENIN                                       | ПŬ     | 10-4        |                                  | SUB IN: HOLLOWAY, CHARISE                                             |
|                                                                   |        |             | 16:01<br>16:01                   | SUB OUT: BENNETT, JALEA                                               |
| SUB IN: BOYD, BRITTAN                                             |        |             | 16:01                            | SOB OUT. BENNETT, JALEA                                               |
| SUB OUT: GREEN,GABE                                               |        |             |                                  |                                                                       |
| SUB OUT. GREEN, GABE                                              |        |             | 16:01                            |                                                                       |
|                                                                   |        |             | 15:55                            | TURNOVER by WORKMAN, BREANNA                                          |
| STEAL by JEFFLO, MERCEDE                                          |        |             | 15:53                            |                                                                       |
| MISSED LAYUP by BOYD, BRITTAN                                     |        |             | 15:52                            |                                                                       |
|                                                                   |        |             | 15:52                            | REBOUND (DEF) by CANNON, KEYAHNDRA                                    |
| FOUL by DAVIDSON, PENIN                                           |        |             | 15:30                            |                                                                       |
|                                                                   |        |             | 15:30                            |                                                                       |
|                                                                   |        |             | 15:30                            | SUB IN: JONES, LABRITTNEY                                             |
|                                                                   |        |             | 15:30                            | SUB IN: WASHINGTON, MALENA                                            |
|                                                                   |        |             | 15:30                            | SUB OUT: WARTHEN, CANDICE                                             |
|                                                                   |        |             | 15:30                            | SUB OUT: GLOYD,ALLI                                                   |
| SUB IN: GRAY, RESHAND                                             |        |             | 15:30                            |                                                                       |
| SUB OUT: JEFFLO,MERCEDE                                           |        |             | 15:30                            |                                                                       |
|                                                                   |        |             | 15:27                            | MISSED JUMPER by WASHINGTON, MALENA                                   |
| REBOUND (DEF) by GRAY, RESHAND                                    |        |             | 15:27                            |                                                                       |
|                                                                   |        |             | 15:18                            | FOUL by HOLLOWAY, CHARISE                                             |
| MISSED FT by DAVIDSON, PENIN                                      |        |             | 15:18                            |                                                                       |
| REBOUND (DEADB) by TEA                                            |        |             | 15:18                            |                                                                       |
| MISSED FT by DAVIDSON, PENIN                                      |        |             | 15:18                            |                                                                       |
|                                                                   |        |             | 15:18                            | REBOUND (DEF) by WORKMAN, BREANNA                                     |
|                                                                   |        |             | 15:03                            | MISSED 3PTR by HOLLOWAY, CHARISE                                      |
|                                                                   |        |             | 15:03                            |                                                                       |
| REBOUND (DEF) by DAVIDSON, PENIN                                  |        |             | 10.00                            |                                                                       |
| REBOUND (DEF) by DAVIDSON,PENIN<br>MISSED JUMPER by BOYD,BRITTAN  |        |             | 14:49                            |                                                                       |
|                                                                   |        |             |                                  | REBOUND (DEF) by WORKMAN, BREANNA                                     |
|                                                                   |        |             | 14:49                            |                                                                       |
|                                                                   |        |             | 14:49<br>14:49                   |                                                                       |
| MISSED JUMPER by BOYD, BRITTAN                                    |        |             | 14:49<br>14:49<br>14:31          |                                                                       |
| MISSED JUMPER by BOYD, BRITTAN<br>REBOUND (DEF) by RANGE, COURTNE |        |             | 14:49<br>14:49<br>14:31<br>14:31 | REBOUND (DEF) by WORKMAN,BREANNA<br>MISSED JUMPER by CANNON,KEYAHNDRA |

|                                        | 14:04 |       |     | SUB IN: GREEN.GABBY                               |
|----------------------------------------|-------|-------|-----|---------------------------------------------------|
|                                        | 14:04 |       |     | SUB UN: GREEN, GABBY<br>SUB OUT: COWLING, MIKAYLA |
|                                        | 14:04 |       |     | SUB OUT: GRAY, RESHANDA                           |
| MISSED LAYUP by HOLLOWAY, CHARISE      | 13:49 |       |     |                                                   |
| REBOUND (DEADB) by TEAM                | 13:49 |       |     |                                                   |
| REBOOIND (DEADB) BY TEAM               | 13:49 |       |     | FOUL by DAVIDSON, PENINA                          |
|                                        | 13:47 |       |     | SUB IN: JEFFLO, MERCEDES                          |
|                                        | 13:47 |       |     | SUB OUT: DAVIDSON, PENINA                         |
| GOOD! JUMPER by WASHINGTON, MALENA     | 13:45 | 10-6  | H 4 |                                                   |
| ASSIST by HOLLOWAY, CHARISE            | 13:45 | 10-0  | 114 |                                                   |
| ASSIST BY HOLLOWAT, ONATION            | 13:45 |       |     | FOUL by JEFFLO,MERCEDES                           |
| GOOD! FT by WASHINGTON, MALENA         | 13:45 | 10-7  | H 3 | root by territed, wendebed                        |
|                                        | 13:34 |       |     | MISSED 3PTR by GREEN, GABBY                       |
|                                        | 13:34 |       |     | REBOUND (OFF) by HARTMAN, JUSTINE                 |
|                                        | 13:16 |       |     | MISSED 3PTR by JEFFLO, MERCEDES                   |
| REBOUND (DEF) by HOLLOWAY, CHARISE     | 13:16 |       |     |                                                   |
| ······································ | 13:01 |       |     | FOUL by BOYD, BRITTANY                            |
|                                        | 13:01 |       |     | TIMEOUT 30SEC                                     |
| SUB IN: JAMES, DEJZA                   | 13:01 |       |     |                                                   |
| SUB OUT: WORKMAN, BREANNA              | 13:01 |       |     |                                                   |
|                                        | 13:01 |       |     | SUB IN: COWLING, MIKAYLA                          |
|                                        | 13:01 |       |     | SUB OUT: RANGE, COURTNEY                          |
| TURNOVER by CANNON, KEYAHNDRA          | 12:52 |       |     |                                                   |
| ······                                 | 12:31 |       |     | MISSED JUMPER by JEFFLO, MERCEDES                 |
| BLOCK by HOLLOWAY, CHARISE             | 12:31 |       |     |                                                   |
| REBOUND (DEF) by JONES,LABRITTNEY      | 12:29 |       |     |                                                   |
| MISSED 3PTR by HOLLOWAY.CHARISE        | 12:29 |       |     |                                                   |
| REBOUND (OFF) by JAMES, DEJZA          | 12:24 |       |     |                                                   |
| TURNOVER by JAMES, DEJZA               | 11:59 |       |     |                                                   |
|                                        | 11:59 |       |     | STEAL by BOYD, BRITTANY                           |
|                                        | 11:56 |       |     | MISSED LAYUP by BOYD, BRITTANY                    |
| REBOUND (DEF) by WASHINGTON, MALENA    | 11:56 |       |     |                                                   |
| GOOD! LAYUP by CANNON,KEYAHNDRA        | 11:44 | 10-9  | H 1 |                                                   |
| ASSIST by WASHINGTON, MALENA           | 11:44 | 10-5  |     |                                                   |
| ASSIST BY WASHINGTON, WALLINA          | 11:44 |       |     | FOUL by HARTMAN, JUSTINE                          |
| TIMEOUT media                          | 11:44 |       |     |                                                   |
| GOOD! FT by CANNON, KEYAHNDRA          | 11:44 | 10-10 | т   |                                                   |
| SUB IN: WARTHEN, CANDICE               | 11:44 | 10-10 |     |                                                   |
| SUB OUT: CANNON,KEYAHNDRA              | 11:44 |       |     |                                                   |
| SUB OUT: CANNON, RETARINDRA            |       |       |     |                                                   |
|                                        | 11:44 |       |     | SUB IN: RANGE, COURTNEY                           |
|                                        | 11:44 |       |     |                                                   |
|                                        | 11:18 |       |     |                                                   |
|                                        | 11:18 | 10.10 |     | REBOUND (OFF) by HARTMAN, JUSTINE                 |
|                                        | 11:16 | 12-10 | H 2 | GOOD! JUMPER by HARTMAN, JUSTINE                  |
| MISSED JUMPER by JAMES, DEJZA          | 11:01 |       |     |                                                   |
| REBOUND (OFF) by JONES,LABRITTNEY      | 11:01 |       |     |                                                   |
| MISSED JUMPER by JONES, LABRITTNEY     | 10:57 |       |     |                                                   |
| REBOUND (OFF) by TEAM                  | 10:57 |       |     |                                                   |
| SUB IN: WORKMAN, BREANNA               | 10:55 |       |     |                                                   |
| SUB OUT: JAMES, DEJZA                  | 10:55 |       |     |                                                   |
|                                        | 10:55 |       |     | SUB IN: BOYD, BRITTANY                            |
|                                        | 10:55 |       |     | SUB OUT: JEFFLO,MERCEDES                          |
| MISSED JUMPER by WASHINGTON, MALENA    | 10:44 |       |     |                                                   |
| REBOUND (OFF) by JONES, LABRITTNEY     | 10:44 |       |     |                                                   |
| TURNOVER by WARTHEN, CANDICE           | 10:33 |       |     |                                                   |
|                                        | 10:32 |       |     | STEAL by BOYD, BRITTANY                           |
|                                        | 10:25 |       |     | MISSED 3PTR by GREEN, GABBY                       |
| REBOUND (DEF) by JONES,LABRITTNEY      | 10:25 |       |     |                                                   |
| MISSED 3PTR by HOLLOWAY, CHARISE       | 10:05 |       |     |                                                   |
|                                        | 10:05 |       |     | REBOUND (DEF) by GREEN, GABBY                     |
|                                        | 09:59 | 14-10 | H 4 | GOOD! LAYUP by COWLING, MIKAYLA                   |
|                                        | 09:59 |       |     | ASSIST by GREEN, GABBY                            |
| TURNOVER by WASHINGTON, MALENA         | 09:52 |       |     |                                                   |
| SUB IN: GLOYD,ALLI                     | 09:52 |       |     |                                                   |
| SUB IN: BENNETT, JALEA                 | 09:52 |       |     |                                                   |
| SUB OUT: HOLLOWAY, CHARISE             | 09:52 |       |     |                                                   |
| SUB OUT: JONES,LABRITTNEY              | 09:52 |       |     |                                                   |
|                                        | 09:52 |       |     | SUB IN: GRAY, RESHANDA                            |
|                                        | 09:52 |       |     | SUB OUT: HARTMAN, JUSTINE                         |
|                                        | 09:37 |       |     | MISSED JUMPER by GRAY, RESHANDA                   |
|                                        | 09:37 |       |     | REBOUND (OFF) by GRAY, RESHANDA                   |
|                                        | 09:32 | 16-10 | H 6 | GOOD! JUMPER by GRAY, RESHANDA                    |
| MISSED JUMPER by GLOYD, ALLI           | 09:19 |       |     |                                                   |
|                                        | 09:19 |       |     | REBOUND (DEF) by RANGE, COURTNEY                  |
|                                        | 09:11 | 18-10 | H 8 | GOOD! LAYUP by GRAY, RESHANDA                     |
|                                        | 09:11 |       |     | ASSIST by GREEN, GABBY                            |
| FOUL by WORKMAN, BREANNA               | 09:11 |       |     |                                                   |
|                                        | 09:11 |       |     | MISSED FT by GRAY, RESHANDA                       |
| REBOUND (DEF) by WORKMAN, BREANNA      | 09:11 |       |     |                                                   |
| GOOD! LAYUP by WORKMAN, BREANNA        | 08:47 | 18-12 | H 6 |                                                   |
|                                        | 08:36 |       |     | FOUL by BOYD, BRITTANY                            |
|                                        | 08:36 |       |     | TURNOVER by BOYD, BRITTANY                        |
| SUB IN: HOLLOWAY, CHARISE              | 08:36 |       |     |                                                   |
|                                        |       |       |     |                                                   |