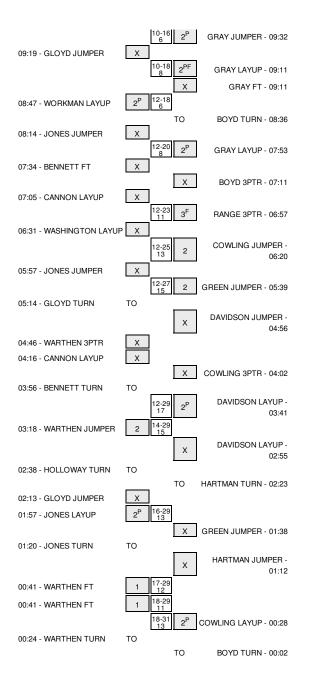

|                                        | 14:04 |       |     | SUB IN: GREEN.GABBY                               |
|----------------------------------------|-------|-------|-----|---------------------------------------------------|
|                                        | 14:04 |       |     | SUB UN: GREEN, GABBY<br>SUB OUT: COWLING, MIKAYLA |
|                                        | 14:04 |       |     | SUB OUT: GRAY, RESHANDA                           |
| MISSED LAYUP by HOLLOWAY, CHARISE      | 13:49 |       |     |                                                   |
| REBOUND (DEADB) by TEAM                | 13:49 |       |     |                                                   |
| REBOOIND (DEADB) BY TEAM               | 13:49 |       |     | FOUL by DAVIDSON, PENINA                          |
|                                        | 13:47 |       |     | SUB IN: JEFFLO, MERCEDES                          |
|                                        | 13:47 |       |     | SUB OUT: DAVIDSON, PENINA                         |
| GOOD! JUMPER by WASHINGTON, MALENA     | 13:45 | 10-6  | H 4 |                                                   |
| ASSIST by HOLLOWAY, CHARISE            | 13:45 | 10-0  | 114 |                                                   |
| ASSIST BY HOLLOWAT, ONATION            | 13:45 |       |     | FOUL by JEFFLO,MERCEDES                           |
| GOOD! FT by WASHINGTON, MALENA         | 13:45 | 10-7  | H 3 | root by territed, wendebed                        |
|                                        | 13:34 |       |     | MISSED 3PTR by GREEN, GABBY                       |
|                                        | 13:34 |       |     | REBOUND (OFF) by HARTMAN, JUSTINE                 |
|                                        | 13:16 |       |     | MISSED 3PTR by JEFFLO, MERCEDES                   |
| REBOUND (DEF) by HOLLOWAY, CHARISE     | 13:16 |       |     |                                                   |
| ······································ | 13:01 |       |     | FOUL by BOYD, BRITTANY                            |
|                                        | 13:01 |       |     | TIMEOUT 30SEC                                     |
| SUB IN: JAMES, DEJZA                   | 13:01 |       |     |                                                   |
| SUB OUT: WORKMAN, BREANNA              | 13:01 |       |     |                                                   |
|                                        | 13:01 |       |     | SUB IN: COWLING, MIKAYLA                          |
|                                        | 13:01 |       |     | SUB OUT: RANGE, COURTNEY                          |
| TURNOVER by CANNON, KEYAHNDRA          | 12:52 |       |     |                                                   |
| ······                                 | 12:31 |       |     | MISSED JUMPER by JEFFLO, MERCEDES                 |
| BLOCK by HOLLOWAY, CHARISE             | 12:31 |       |     |                                                   |
| REBOUND (DEF) by JONES,LABRITTNEY      | 12:29 |       |     |                                                   |
| MISSED 3PTR by HOLLOWAY.CHARISE        | 12:29 |       |     |                                                   |
| REBOUND (OFF) by JAMES, DEJZA          | 12:24 |       |     |                                                   |
| TURNOVER by JAMES, DEJZA               | 11:59 |       |     |                                                   |
|                                        | 11:59 |       |     | STEAL by BOYD, BRITTANY                           |
|                                        | 11:56 |       |     | MISSED LAYUP by BOYD, BRITTANY                    |
| REBOUND (DEF) by WASHINGTON, MALENA    | 11:56 |       |     |                                                   |
| GOOD! LAYUP by CANNON,KEYAHNDRA        | 11:44 | 10-9  | H 1 |                                                   |
| ASSIST by WASHINGTON, MALENA           | 11:44 | 10-5  |     |                                                   |
| ASSIST BY WASHINGTON, WALLINA          | 11:44 |       |     | FOUL by HARTMAN, JUSTINE                          |
| TIMEOUT media                          | 11:44 |       |     |                                                   |
| GOOD! FT by CANNON, KEYAHNDRA          | 11:44 | 10-10 | т   |                                                   |
| SUB IN: WARTHEN, CANDICE               | 11:44 | 10-10 |     |                                                   |
| SUB OUT: CANNON,KEYAHNDRA              | 11:44 |       |     |                                                   |
| SUB OUT: CANNON, RETARINDRA            |       |       |     |                                                   |
|                                        | 11:44 |       |     | SUB IN: RANGE, COURTNEY                           |
|                                        | 11:44 |       |     |                                                   |
|                                        | 11:18 |       |     |                                                   |
|                                        | 11:18 | 10.10 |     | REBOUND (OFF) by HARTMAN, JUSTINE                 |
|                                        | 11:16 | 12-10 | H 2 | GOOD! JUMPER by HARTMAN, JUSTINE                  |
| MISSED JUMPER by JAMES, DEJZA          | 11:01 |       |     |                                                   |
| REBOUND (OFF) by JONES,LABRITTNEY      | 11:01 |       |     |                                                   |
| MISSED JUMPER by JONES, LABRITTNEY     | 10:57 |       |     |                                                   |
| REBOUND (OFF) by TEAM                  | 10:57 |       |     |                                                   |
| SUB IN: WORKMAN, BREANNA               | 10:55 |       |     |                                                   |
| SUB OUT: JAMES, DEJZA                  | 10:55 |       |     |                                                   |
|                                        | 10:55 |       |     | SUB IN: BOYD, BRITTANY                            |
|                                        | 10:55 |       |     | SUB OUT: JEFFLO,MERCEDES                          |
| MISSED JUMPER by WASHINGTON, MALENA    | 10:44 |       |     |                                                   |
| REBOUND (OFF) by JONES, LABRITTNEY     | 10:44 |       |     |                                                   |
| TURNOVER by WARTHEN, CANDICE           | 10:33 |       |     |                                                   |
|                                        | 10:32 |       |     | STEAL by BOYD, BRITTANY                           |
|                                        | 10:25 |       |     | MISSED 3PTR by GREEN, GABBY                       |
| REBOUND (DEF) by JONES,LABRITTNEY      | 10:25 |       |     |                                                   |
| MISSED 3PTR by HOLLOWAY, CHARISE       | 10:05 |       |     |                                                   |
|                                        | 10:05 |       |     | REBOUND (DEF) by GREEN, GABBY                     |
|                                        | 09:59 | 14-10 | H 4 | GOOD! LAYUP by COWLING, MIKAYLA                   |
|                                        | 09:59 |       |     | ASSIST by GREEN, GABBY                            |
| TURNOVER by WASHINGTON, MALENA         | 09:52 |       |     |                                                   |
| SUB IN: GLOYD,ALLI                     | 09:52 |       |     |                                                   |
| SUB IN: BENNETT, JALEA                 | 09:52 |       |     |                                                   |
| SUB OUT: HOLLOWAY, CHARISE             | 09:52 |       |     |                                                   |
| SUB OUT: JONES,LABRITTNEY              | 09:52 |       |     |                                                   |
|                                        | 09:52 |       |     | SUB IN: GRAY, RESHANDA                            |
|                                        | 09:52 |       |     | SUB OUT: HARTMAN, JUSTINE                         |
|                                        | 09:37 |       |     | MISSED JUMPER by GRAY, RESHANDA                   |
|                                        | 09:37 |       |     | REBOUND (OFF) by GRAY, RESHANDA                   |
|                                        | 09:32 | 16-10 | H 6 | GOOD! JUMPER by GRAY, RESHANDA                    |
| MISSED JUMPER by GLOYD, ALLI           | 09:19 |       |     |                                                   |
|                                        | 09:19 |       |     | REBOUND (DEF) by RANGE, COURTNEY                  |
|                                        | 09:11 | 18-10 | H 8 | GOOD! LAYUP by GRAY, RESHANDA                     |
|                                        | 09:11 |       |     | ASSIST by GREEN, GABBY                            |
| FOUL by WORKMAN, BREANNA               | 09:11 |       |     |                                                   |
|                                        | 09:11 |       |     | MISSED FT by GRAY, RESHANDA                       |
| REBOUND (DEF) by WORKMAN, BREANNA      | 09:11 |       |     |                                                   |
| GOOD! LAYUP by WORKMAN, BREANNA        | 08:47 | 18-12 | H 6 |                                                   |
|                                        | 08:36 |       |     | FOUL by BOYD, BRITTANY                            |
|                                        | 08:36 |       |     | TURNOVER by BOYD, BRITTANY                        |
| SUB IN: HOLLOWAY, CHARISE              | 08:36 |       |     |                                                   |
|                                        |       |       |     |                                                   |