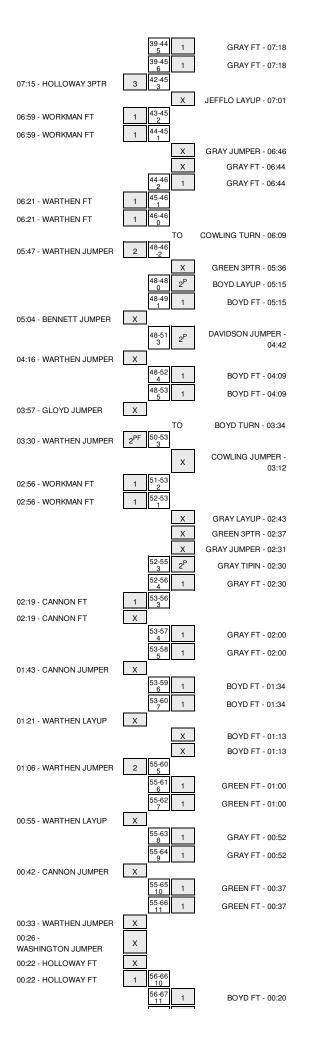

|                                        | 14:04 |       |     | SUB IN: GREEN.GABBY                               |
|----------------------------------------|-------|-------|-----|---------------------------------------------------|
|                                        | 14:04 |       |     | SUB UN: GREEN, GABBY<br>SUB OUT: COWLING, MIKAYLA |
|                                        | 14:04 |       |     | SUB OUT: GRAY, RESHANDA                           |
| MISSED LAYUP by HOLLOWAY, CHARISE      | 13:49 |       |     |                                                   |
| REBOUND (DEADB) by TEAM                | 13:49 |       |     |                                                   |
| REBOOIND (DEADB) BY TEAM               | 13:49 |       |     | FOUL by DAVIDSON, PENINA                          |
|                                        | 13:47 |       |     | SUB IN: JEFFLO, MERCEDES                          |
|                                        | 13:47 |       |     | SUB OUT: DAVIDSON, PENINA                         |
| GOOD! JUMPER by WASHINGTON, MALENA     | 13:45 | 10-6  | H 4 |                                                   |
| ASSIST by HOLLOWAY, CHARISE            | 13:45 | 10-0  | 114 |                                                   |
| ASSIST BY HOLLOWAT, ONATION            | 13:45 |       |     | FOUL by JEFFLO,MERCEDES                           |
| GOOD! FT by WASHINGTON, MALENA         | 13:45 | 10-7  | H 3 | root by territed, wendebed                        |
|                                        | 13:34 |       |     | MISSED 3PTR by GREEN, GABBY                       |
|                                        | 13:34 |       |     | REBOUND (OFF) by HARTMAN, JUSTINE                 |
|                                        | 13:16 |       |     | MISSED 3PTR by JEFFLO, MERCEDES                   |
| REBOUND (DEF) by HOLLOWAY, CHARISE     | 13:16 |       |     |                                                   |
| ······································ | 13:01 |       |     | FOUL by BOYD, BRITTANY                            |
|                                        | 13:01 |       |     | TIMEOUT 30SEC                                     |
| SUB IN: JAMES, DEJZA                   | 13:01 |       |     |                                                   |
| SUB OUT: WORKMAN, BREANNA              | 13:01 |       |     |                                                   |
|                                        | 13:01 |       |     | SUB IN: COWLING, MIKAYLA                          |
|                                        | 13:01 |       |     | SUB OUT: RANGE, COURTNEY                          |
| TURNOVER by CANNON, KEYAHNDRA          | 12:52 |       |     |                                                   |
| ······                                 | 12:31 |       |     | MISSED JUMPER by JEFFLO, MERCEDES                 |
| BLOCK by HOLLOWAY, CHARISE             | 12:31 |       |     |                                                   |
| REBOUND (DEF) by JONES,LABRITTNEY      | 12:29 |       |     |                                                   |
| MISSED 3PTR by HOLLOWAY.CHARISE        | 12:29 |       |     |                                                   |
| REBOUND (OFF) by JAMES, DEJZA          | 12:24 |       |     |                                                   |
| TURNOVER by JAMES, DEJZA               | 11:59 |       |     |                                                   |
|                                        | 11:59 |       |     | STEAL by BOYD, BRITTANY                           |
|                                        | 11:56 |       |     | MISSED LAYUP by BOYD, BRITTANY                    |
| REBOUND (DEF) by WASHINGTON, MALENA    | 11:56 |       |     |                                                   |
| GOOD! LAYUP by CANNON,KEYAHNDRA        | 11:44 | 10-9  | H 1 |                                                   |
| ASSIST by WASHINGTON, MALENA           | 11:44 | 10-5  |     |                                                   |
| ASSIST BY WASHINGTON, WALLINA          | 11:44 |       |     | FOUL by HARTMAN, JUSTINE                          |
| TIMEOUT media                          | 11:44 |       |     |                                                   |
| GOOD! FT by CANNON, KEYAHNDRA          | 11:44 | 10-10 | т   |                                                   |
| SUB IN: WARTHEN, CANDICE               | 11:44 | 10-10 |     |                                                   |
| SUB OUT: CANNON,KEYAHNDRA              | 11:44 |       |     |                                                   |
| SUB OUT: CANNON, RETARINDRA            |       |       |     |                                                   |
|                                        | 11:44 |       |     | SUB IN: RANGE, COURTNEY                           |
|                                        | 11:44 |       |     |                                                   |
|                                        | 11:18 |       |     |                                                   |
|                                        | 11:18 | 10.10 |     | REBOUND (OFF) by HARTMAN, JUSTINE                 |
|                                        | 11:16 | 12-10 | H 2 | GOOD! JUMPER by HARTMAN, JUSTINE                  |
| MISSED JUMPER by JAMES, DEJZA          | 11:01 |       |     |                                                   |
| REBOUND (OFF) by JONES,LABRITTNEY      | 11:01 |       |     |                                                   |
| MISSED JUMPER by JONES, LABRITTNEY     | 10:57 |       |     |                                                   |
| REBOUND (OFF) by TEAM                  | 10:57 |       |     |                                                   |
| SUB IN: WORKMAN, BREANNA               | 10:55 |       |     |                                                   |
| SUB OUT: JAMES, DEJZA                  | 10:55 |       |     |                                                   |
|                                        | 10:55 |       |     | SUB IN: BOYD, BRITTANY                            |
|                                        | 10:55 |       |     | SUB OUT: JEFFLO,MERCEDES                          |
| MISSED JUMPER by WASHINGTON, MALENA    | 10:44 |       |     |                                                   |
| REBOUND (OFF) by JONES, LABRITTNEY     | 10:44 |       |     |                                                   |
| TURNOVER by WARTHEN, CANDICE           | 10:33 |       |     |                                                   |
|                                        | 10:32 |       |     | STEAL by BOYD, BRITTANY                           |
|                                        | 10:25 |       |     | MISSED 3PTR by GREEN, GABBY                       |
| REBOUND (DEF) by JONES,LABRITTNEY      | 10:25 |       |     |                                                   |
| MISSED 3PTR by HOLLOWAY, CHARISE       | 10:05 |       |     |                                                   |
|                                        | 10:05 |       |     | REBOUND (DEF) by GREEN, GABBY                     |
|                                        | 09:59 | 14-10 | H 4 | GOOD! LAYUP by COWLING, MIKAYLA                   |
|                                        | 09:59 |       |     | ASSIST by GREEN, GABBY                            |
| TURNOVER by WASHINGTON, MALENA         | 09:52 |       |     |                                                   |
| SUB IN: GLOYD,ALLI                     | 09:52 |       |     |                                                   |
| SUB IN: BENNETT, JALEA                 | 09:52 |       |     |                                                   |
| SUB OUT: HOLLOWAY, CHARISE             | 09:52 |       |     |                                                   |
| SUB OUT: JONES,LABRITTNEY              | 09:52 |       |     |                                                   |
|                                        | 09:52 |       |     | SUB IN: GRAY, RESHANDA                            |
|                                        | 09:52 |       |     | SUB OUT: HARTMAN, JUSTINE                         |
|                                        | 09:37 |       |     | MISSED JUMPER by GRAY, RESHANDA                   |
|                                        | 09:37 |       |     | REBOUND (OFF) by GRAY, RESHANDA                   |
|                                        | 09:32 | 16-10 | H 6 | GOOD! JUMPER by GRAY, RESHANDA                    |
| MISSED JUMPER by GLOYD, ALLI           | 09:19 |       |     |                                                   |
|                                        | 09:19 |       |     | REBOUND (DEF) by RANGE, COURTNEY                  |
|                                        | 09:11 | 18-10 | H 8 | GOOD! LAYUP by GRAY, RESHANDA                     |
|                                        | 09:11 |       |     | ASSIST by GREEN, GABBY                            |
| FOUL by WORKMAN, BREANNA               | 09:11 |       |     |                                                   |
|                                        | 09:11 |       |     | MISSED FT by GRAY, RESHANDA                       |
| REBOUND (DEF) by WORKMAN, BREANNA      | 09:11 |       |     |                                                   |
| GOOD! LAYUP by WORKMAN, BREANNA        | 08:47 | 18-12 | H 6 |                                                   |
|                                        | 08:36 |       |     | FOUL by BOYD, BRITTANY                            |
|                                        | 08:36 |       |     | TURNOVER by BOYD, BRITTANY                        |
| SUB IN: HOLLOWAY, CHARISE              | 08:36 |       |     |                                                   |
|                                        |       |       |     |                                                   |