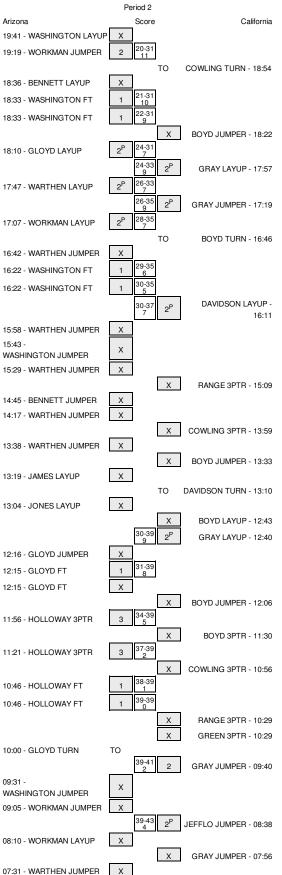

|                                        | 14:04 |       |     | SUB IN: GREEN.GABBY                               |
|----------------------------------------|-------|-------|-----|---------------------------------------------------|
|                                        | 14:04 |       |     | SUB UN: GREEN, GABBY<br>SUB OUT: COWLING, MIKAYLA |
|                                        | 14:04 |       |     | SUB OUT: GRAY, RESHANDA                           |
| MISSED LAYUP by HOLLOWAY, CHARISE      | 13:49 |       |     |                                                   |
| REBOUND (DEADB) by TEAM                | 13:49 |       |     |                                                   |
| REBOOIND (DEADB) BY TEAM               | 13:49 |       |     | FOUL by DAVIDSON, PENINA                          |
|                                        | 13:47 |       |     | SUB IN: JEFFLO, MERCEDES                          |
|                                        | 13:47 |       |     | SUB OUT: DAVIDSON, PENINA                         |
| GOOD! JUMPER by WASHINGTON, MALENA     | 13:45 | 10-6  | H 4 |                                                   |
| ASSIST by HOLLOWAY, CHARISE            | 13:45 | 10-0  | 114 |                                                   |
| ASSIST BY HOLLOWAT, ONATION            | 13:45 |       |     | FOUL by JEFFLO,MERCEDES                           |
| GOOD! FT by WASHINGTON, MALENA         | 13:45 | 10-7  | H 3 | root by territed, wendebed                        |
|                                        | 13:34 |       |     | MISSED 3PTR by GREEN, GABBY                       |
|                                        | 13:34 |       |     | REBOUND (OFF) by HARTMAN, JUSTINE                 |
|                                        | 13:16 |       |     | MISSED 3PTR by JEFFLO, MERCEDES                   |
| REBOUND (DEF) by HOLLOWAY, CHARISE     | 13:16 |       |     |                                                   |
| ······································ | 13:01 |       |     | FOUL by BOYD, BRITTANY                            |
|                                        | 13:01 |       |     | TIMEOUT 30SEC                                     |
| SUB IN: JAMES, DEJZA                   | 13:01 |       |     |                                                   |
| SUB OUT: WORKMAN, BREANNA              | 13:01 |       |     |                                                   |
|                                        | 13:01 |       |     | SUB IN: COWLING, MIKAYLA                          |
|                                        | 13:01 |       |     | SUB OUT: RANGE, COURTNEY                          |
| TURNOVER by CANNON, KEYAHNDRA          | 12:52 |       |     |                                                   |
| ······                                 | 12:31 |       |     | MISSED JUMPER by JEFFLO, MERCEDES                 |
| BLOCK by HOLLOWAY, CHARISE             | 12:31 |       |     |                                                   |
| REBOUND (DEF) by JONES,LABRITTNEY      | 12:29 |       |     |                                                   |
| MISSED 3PTR by HOLLOWAY.CHARISE        | 12:29 |       |     |                                                   |
| REBOUND (OFF) by JAMES, DEJZA          | 12:24 |       |     |                                                   |
| TURNOVER by JAMES, DEJZA               | 11:59 |       |     |                                                   |
|                                        | 11:59 |       |     | STEAL by BOYD, BRITTANY                           |
|                                        | 11:56 |       |     | MISSED LAYUP by BOYD, BRITTANY                    |
| REBOUND (DEF) by WASHINGTON, MALENA    | 11:56 |       |     |                                                   |
| GOOD! LAYUP by CANNON,KEYAHNDRA        | 11:44 | 10-9  | H 1 |                                                   |
| ASSIST by WASHINGTON, MALENA           | 11:44 | 10-5  |     |                                                   |
| ASSIST BY WASHINGTON, WALLINA          | 11:44 |       |     | FOUL by HARTMAN, JUSTINE                          |
| TIMEOUT media                          | 11:44 |       |     |                                                   |
| GOOD! FT by CANNON, KEYAHNDRA          | 11:44 | 10-10 | т   |                                                   |
| SUB IN: WARTHEN, CANDICE               | 11:44 | 10-10 |     |                                                   |
| SUB OUT: CANNON,KEYAHNDRA              | 11:44 |       |     |                                                   |
| SUB OUT: CANNON, RETARINDRA            |       |       |     |                                                   |
|                                        | 11:44 |       |     | SUB IN: RANGE, COURTNEY                           |
|                                        | 11:44 |       |     |                                                   |
|                                        | 11:18 |       |     |                                                   |
|                                        | 11:18 | 10.10 |     | REBOUND (OFF) by HARTMAN, JUSTINE                 |
|                                        | 11:16 | 12-10 | H 2 | GOOD! JUMPER by HARTMAN, JUSTINE                  |
| MISSED JUMPER by JAMES, DEJZA          | 11:01 |       |     |                                                   |
| REBOUND (OFF) by JONES,LABRITTNEY      | 11:01 |       |     |                                                   |
| MISSED JUMPER by JONES, LABRITTNEY     | 10:57 |       |     |                                                   |
| REBOUND (OFF) by TEAM                  | 10:57 |       |     |                                                   |
| SUB IN: WORKMAN, BREANNA               | 10:55 |       |     |                                                   |
| SUB OUT: JAMES, DEJZA                  | 10:55 |       |     |                                                   |
|                                        | 10:55 |       |     | SUB IN: BOYD, BRITTANY                            |
|                                        | 10:55 |       |     | SUB OUT: JEFFLO,MERCEDES                          |
| MISSED JUMPER by WASHINGTON, MALENA    | 10:44 |       |     |                                                   |
| REBOUND (OFF) by JONES, LABRITTNEY     | 10:44 |       |     |                                                   |
| TURNOVER by WARTHEN, CANDICE           | 10:33 |       |     |                                                   |
|                                        | 10:32 |       |     | STEAL by BOYD, BRITTANY                           |
|                                        | 10:25 |       |     | MISSED 3PTR by GREEN, GABBY                       |
| REBOUND (DEF) by JONES,LABRITTNEY      | 10:25 |       |     |                                                   |
| MISSED 3PTR by HOLLOWAY, CHARISE       | 10:05 |       |     |                                                   |
|                                        | 10:05 |       |     | REBOUND (DEF) by GREEN, GABBY                     |
|                                        | 09:59 | 14-10 | H 4 | GOOD! LAYUP by COWLING, MIKAYLA                   |
|                                        | 09:59 |       |     | ASSIST by GREEN, GABBY                            |
| TURNOVER by WASHINGTON, MALENA         | 09:52 |       |     |                                                   |
| SUB IN: GLOYD,ALLI                     | 09:52 |       |     |                                                   |
| SUB IN: BENNETT, JALEA                 | 09:52 |       |     |                                                   |
| SUB OUT: HOLLOWAY, CHARISE             | 09:52 |       |     |                                                   |
| SUB OUT: JONES,LABRITTNEY              | 09:52 |       |     |                                                   |
|                                        | 09:52 |       |     | SUB IN: GRAY, RESHANDA                            |
|                                        | 09:52 |       |     | SUB OUT: HARTMAN, JUSTINE                         |
|                                        | 09:37 |       |     | MISSED JUMPER by GRAY, RESHANDA                   |
|                                        | 09:37 |       |     | REBOUND (OFF) by GRAY, RESHANDA                   |
|                                        | 09:32 | 16-10 | H 6 | GOOD! JUMPER by GRAY, RESHANDA                    |
| MISSED JUMPER by GLOYD, ALLI           | 09:19 |       |     |                                                   |
|                                        | 09:19 |       |     | REBOUND (DEF) by RANGE, COURTNEY                  |
|                                        | 09:11 | 18-10 | H 8 | GOOD! LAYUP by GRAY, RESHANDA                     |
|                                        | 09:11 |       |     | ASSIST by GREEN, GABBY                            |
| FOUL by WORKMAN, BREANNA               | 09:11 |       |     |                                                   |
|                                        | 09:11 |       |     | MISSED FT by GRAY, RESHANDA                       |
| REBOUND (DEF) by WORKMAN, BREANNA      | 09:11 |       |     |                                                   |
| GOOD! LAYUP by WORKMAN, BREANNA        | 08:47 | 18-12 | H 6 |                                                   |
|                                        | 08:36 |       |     | FOUL by BOYD, BRITTANY                            |
|                                        | 08:36 |       |     | TURNOVER by BOYD, BRITTANY                        |
| SUB IN: HOLLOWAY, CHARISE              | 08:36 |       |     |                                                   |
|                                        |       |       |     |                                                   |