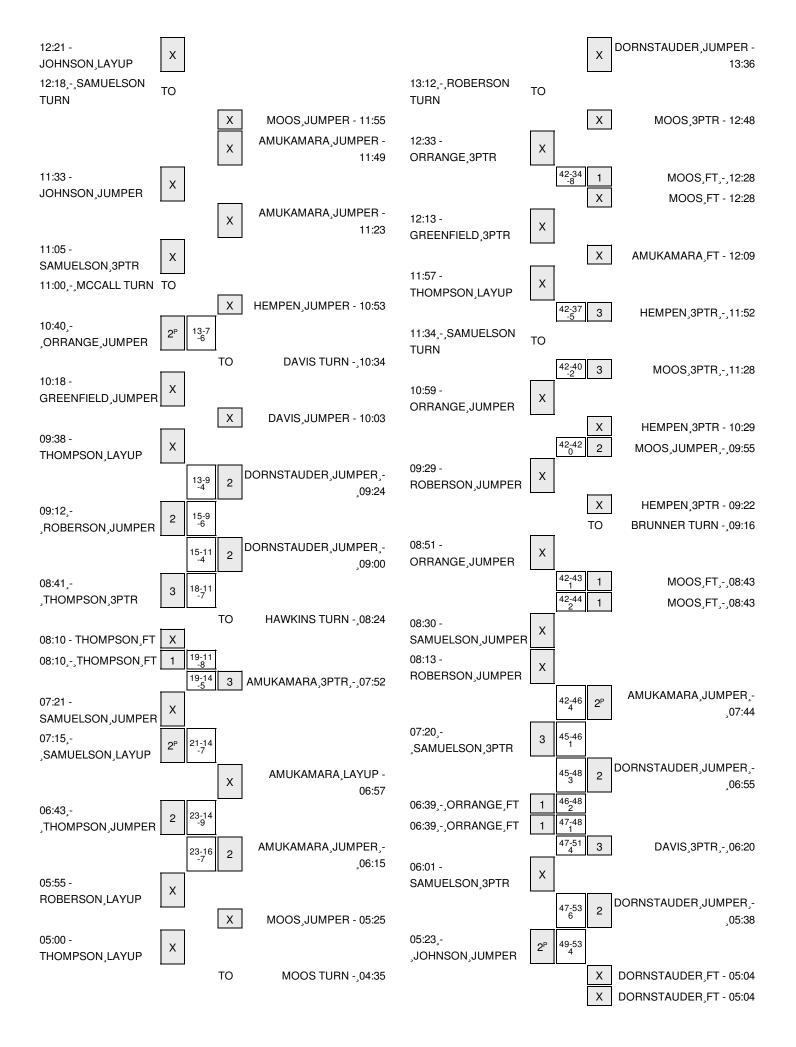

# Stanford vs Arizona State 2/6/2015; 8:06 pm at Wells Fargo Arena (Tempe, Ariz.) Period 1 Play-By-Play

| VISITORS: Stanford                   | Time  | Score | Margin | HOME: Arizona State                |
|--------------------------------------|-------|-------|--------|------------------------------------|
|                                      | 19:42 |       |        | MISSED JUMPER by AMUKAMARA,PROMISE |
| REBOUND (DEF) by THOMPSON,LILI       | 19:42 |       |        |                                    |
| GOOD! JUMPER by THOMPSON,LILI        | 19:12 | 0-2   | V 2    |                                    |
|                                      | 18:48 |       |        | MISSED 3PTR by DAVIS, ELISHA       |
| REBOUND (DEF) by JOHNSON, KAYLEE     | 18:48 |       |        |                                    |
|                                      | 18:42 |       |        | FOUL by BRUNNER, SOPHIE            |
| MISSED JUMPER by THOMPSON,LILI       | 18:31 |       |        |                                    |
|                                      | 18:31 |       |        | REBOUND (DEF) by BRUNNER, SOPHIE   |
|                                      | 18:06 |       |        | MISSED 3PTR by MOOS,KELSEY         |
|                                      | 18:06 |       |        | REBOUND (OFF) by BRUNNER, SOPHIE   |
| FOUL by JOHNSON,KAYLEE               | 18:06 |       |        |                                    |
| SUB IN: MCCALL,ERICA                 | 18:06 |       |        |                                    |
|                                      | 18:02 |       |        | MISSED 3PTR by HEMPEN,KATIE        |
| REBOUND (DEF) by TEAM                | 18:02 |       |        |                                    |
|                                      | 17:29 |       |        | FOUL by BRUNNER, SOPHIE            |
|                                      | 17:29 |       |        | SUB IN: DORNSTAUDER,QUINN          |
|                                      | 17:29 |       |        | SUB OUT: BRUNNER,SOPHIE            |
| MISSED 3PTR by SAMUELSON,BONNIE      | 17:14 |       |        |                                    |
| REBOUND (OFF) by MCCALL,ERICA        | 17:14 |       |        |                                    |
| GOOD! LAYUP by ROBERSON,BRIANA [PNT] | 16:56 | 0-4   | V 4    |                                    |
|                                      | 16:46 | 2-4   | V 2    | GOOD! JUMPER by HEMPEN,KATIE [PNT] |
| MISSED JUMPER by ORRANGE, AMBER      | 16:19 |       |        |                                    |
| REBOUND (OFF) by MCCALL,ERICA        | 16:19 |       |        |                                    |
| GOOD! LAYUP by MCCALL,ERICA [PNT]    | 16:15 | 2-6   | V 4    |                                    |
|                                      | 15:54 | 4-6   | V 2    | GOOD! JUMPER by DORNSTAUDER, QUINN |
|                                      | 15:54 |       |        | ASSIST by AMUKAMARA,PROMISE        |
| MISSED 3PTR by SAMUELSON,BONNIE      | 15:32 |       |        |                                    |
| REBOUND (OFF) by THOMPSON,LILI       | 15:32 |       |        |                                    |
| MISSED JUMPER by THOMPSON,LILI       | 15:29 |       |        |                                    |
|                                      | 15:29 |       |        | REBOUND (DEF) by HEMPEN,KATIE      |
| FOUL by MCCALL,ERICA                 | 15:10 |       |        |                                    |
|                                      | 15:10 |       |        | TIMEOUT MEDIA                      |
|                                      | 15:10 |       |        | MISSED FT by DORNSTAUDER,QUINN     |
|                                      | 15:10 |       |        | REBOUND (DEADB) by TEAM            |
|                                      | 15:10 | 5-6   | V 1    | GOOD! FT by DORNSTAUDER,QUINN      |
| SUB IN: JOHNSON,KAILEE               | 15:10 |       |        |                                    |
| SUB OUT: MCCALL,ERICA                | 15:10 |       |        |                                    |
|                                      | 15:10 |       |        | SUB IN: NORMEN,ELIZA               |
|                                      | 15:10 |       |        | SUB IN: AMUKAMARA,PEACE            |
|                                      | 15:10 |       |        | SUB IN: HAWKINS,ARNECIA            |
|                                      | 15:10 |       |        | SUB OUT: HEMPEN,KATIE              |
|                                      | 15:10 |       |        | SUB OUT: DAVIS,ELISHA              |
|                                      | 15:10 |       |        | SUB OUT: MOOS,KELSEY               |
| MISSED 3PTR by SAMUELSON,BONNIE      | 15:02 |       |        |                                    |
|                                      | 15:02 |       |        | REBOUND (DEF) by AMUKAMARA,PEACE   |
|                                      | 14:53 |       |        | MISSED JUMPER by NORMEN,ELIZA      |
| BLOCK by SAMUELSON,BONNIE            | 14:53 |       |        |                                    |
| REBOUND (DEF) by JOHNSON, KAILEE     | 14:50 |       |        |                                    |
| MISSED 3PTR by THOMPSON,LILI         | 14:35 |       |        |                                    |