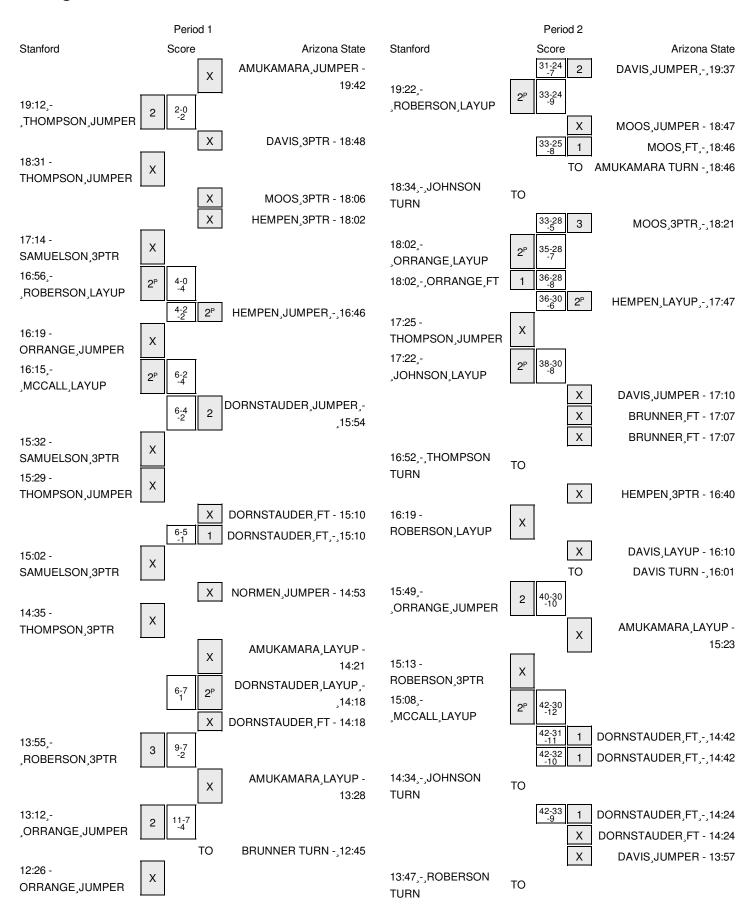

# Stanford vs Arizona State 2/6/2015; 8:06 pm at Wells Fargo Arena (Tempe, Ariz.) Period 1 Play-By-Play

| VISITORS: Stanford                   | Time  | Score | Margin | HOME: Arizona State                |
|--------------------------------------|-------|-------|--------|------------------------------------|
|                                      | 19:42 |       |        | MISSED JUMPER by AMUKAMARA,PROMISE |
| REBOUND (DEF) by THOMPSON,LILI       | 19:42 |       |        |                                    |
| GOOD! JUMPER by THOMPSON,LILI        | 19:12 | 0-2   | V 2    |                                    |
|                                      | 18:48 |       |        | MISSED 3PTR by DAVIS, ELISHA       |
| REBOUND (DEF) by JOHNSON, KAYLEE     | 18:48 |       |        |                                    |
|                                      | 18:42 |       |        | FOUL by BRUNNER, SOPHIE            |
| MISSED JUMPER by THOMPSON,LILI       | 18:31 |       |        |                                    |
|                                      | 18:31 |       |        | REBOUND (DEF) by BRUNNER, SOPHIE   |
|                                      | 18:06 |       |        | MISSED 3PTR by MOOS,KELSEY         |
|                                      | 18:06 |       |        | REBOUND (OFF) by BRUNNER, SOPHIE   |
| FOUL by JOHNSON,KAYLEE               | 18:06 |       |        |                                    |
| SUB IN: MCCALL,ERICA                 | 18:06 |       |        |                                    |
|                                      | 18:02 |       |        | MISSED 3PTR by HEMPEN,KATIE        |
| REBOUND (DEF) by TEAM                | 18:02 |       |        |                                    |
|                                      | 17:29 |       |        | FOUL by BRUNNER, SOPHIE            |
|                                      | 17:29 |       |        | SUB IN: DORNSTAUDER,QUINN          |
|                                      | 17:29 |       |        | SUB OUT: BRUNNER,SOPHIE            |
| MISSED 3PTR by SAMUELSON,BONNIE      | 17:14 |       |        |                                    |
| REBOUND (OFF) by MCCALL,ERICA        | 17:14 |       |        |                                    |
| GOOD! LAYUP by ROBERSON,BRIANA [PNT] | 16:56 | 0-4   | V 4    |                                    |
|                                      | 16:46 | 2-4   | V 2    | GOOD! JUMPER by HEMPEN,KATIE [PNT] |
| MISSED JUMPER by ORRANGE, AMBER      | 16:19 |       |        |                                    |
| REBOUND (OFF) by MCCALL,ERICA        | 16:19 |       |        |                                    |
| GOOD! LAYUP by MCCALL,ERICA [PNT]    | 16:15 | 2-6   | V 4    |                                    |
|                                      | 15:54 | 4-6   | V 2    | GOOD! JUMPER by DORNSTAUDER, QUINN |
|                                      | 15:54 |       |        | ASSIST by AMUKAMARA,PROMISE        |
| MISSED 3PTR by SAMUELSON,BONNIE      | 15:32 |       |        |                                    |
| REBOUND (OFF) by THOMPSON,LILI       | 15:32 |       |        |                                    |
| MISSED JUMPER by THOMPSON,LILI       | 15:29 |       |        |                                    |
|                                      | 15:29 |       |        | REBOUND (DEF) by HEMPEN,KATIE      |
| FOUL by MCCALL,ERICA                 | 15:10 |       |        |                                    |
|                                      | 15:10 |       |        | TIMEOUT MEDIA                      |
|                                      | 15:10 |       |        | MISSED FT by DORNSTAUDER,QUINN     |
|                                      | 15:10 |       |        | REBOUND (DEADB) by TEAM            |
|                                      | 15:10 | 5-6   | V 1    | GOOD! FT by DORNSTAUDER,QUINN      |
| SUB IN: JOHNSON,KAILEE               | 15:10 |       |        |                                    |
| SUB OUT: MCCALL,ERICA                | 15:10 |       |        |                                    |
|                                      | 15:10 |       |        | SUB IN: NORMEN,ELIZA               |
|                                      | 15:10 |       |        | SUB IN: AMUKAMARA,PEACE            |
|                                      | 15:10 |       |        | SUB IN: HAWKINS,ARNECIA            |
|                                      | 15:10 |       |        | SUB OUT: HEMPEN,KATIE              |
|                                      | 15:10 |       |        | SUB OUT: DAVIS,ELISHA              |
|                                      | 15:10 |       |        | SUB OUT: MOOS,KELSEY               |
| MISSED 3PTR by SAMUELSON,BONNIE      | 15:02 |       |        |                                    |
|                                      | 15:02 |       |        | REBOUND (DEF) by AMUKAMARA,PEACE   |
|                                      | 14:53 |       |        | MISSED JUMPER by NORMEN,ELIZA      |
| BLOCK by SAMUELSON,BONNIE            | 14:53 |       |        |                                    |
| REBOUND (DEF) by JOHNSON, KAILEE     | 14:50 |       |        |                                    |
| MISSED 3PTR by THOMPSON,LILI         | 14:35 |       |        |                                    |