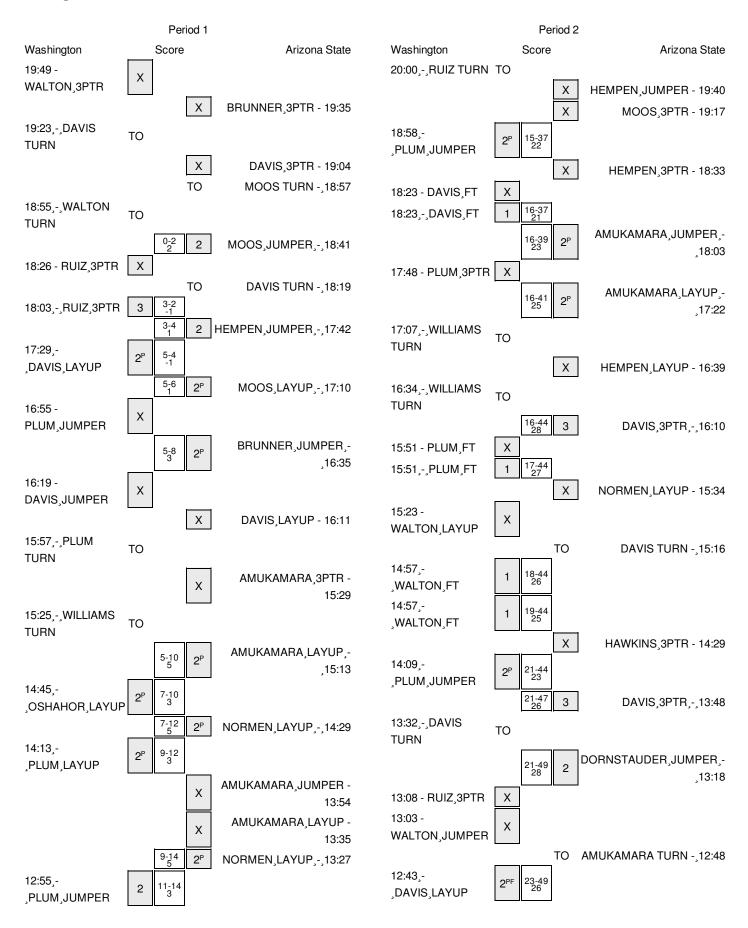

# Washington vs Arizona State 1/3/2015; 2:06 pm MT at Wells Fargo Arena (Tempe, Ariz.) Period 1 Play-By-Play

| VISITORS: Washington               | Time  | Score | Margin | HOME: Arizona State                   |
|------------------------------------|-------|-------|--------|---------------------------------------|
| MISSED 3PTR by WALTON,TALIA        | 19:49 |       |        |                                       |
|                                    | 19:49 |       |        | REBOUND (DEF) by MOOS, KELSEY         |
|                                    | 19:35 |       |        | MISSED 3PTR by BRUNNER,SOPHIE         |
| REBOUND (DEF) by TEAM              | 19:35 |       |        |                                       |
| TURNOVER by DAVIS, JAZMINE         | 19:23 |       |        |                                       |
|                                    | 19:04 |       |        | MISSED 3PTR by DAVIS, ELISHA          |
|                                    | 19:04 |       |        | REBOUND (OFF) by MOOS, KELSEY         |
|                                    | 18:57 |       |        | TURNOVER by MOOS,KELSEY               |
| TURNOVER by WALTON, TALIA          | 18:55 |       |        |                                       |
|                                    | 18:54 |       |        | STEAL by MOOS,KELSEY                  |
|                                    | 18:41 | 2-0   | H 2    | GOOD! JUMPER by MOOS, KELSEY          |
|                                    | 18:41 |       |        | ASSIST by DAVIS,ELISHA                |
| MISSED 3PTR by RUIZ,BRIANNA        | 18:26 |       |        |                                       |
|                                    | 18:26 |       |        | REBOUND (DEF) by DAVIS, ELISHA        |
|                                    | 18:19 |       |        | TURNOVER by DAVIS, ELISHA             |
| GOOD! 3PTR by RUIZ,BRIANNA         | 18:03 | 2-3   | V 1    |                                       |
| ASSIST by DAVIS, JAZMINE           | 18:03 |       |        |                                       |
|                                    | 17:42 | 4-3   | H 1    | GOOD! JUMPER by HEMPEN,KATIE          |
| GOOD! LAYUP by DAVIS,JAZMINE [PNT] | 17:29 | 4-5   | V 1    |                                       |
|                                    | 17:10 | 6-5   | H 1    | GOOD! LAYUP by MOOS, KELSEY [PNT]     |
|                                    | 17:10 |       |        | ASSIST by DAVIS, ELISHA               |
| MISSED JUMPER by PLUM, KELSEY      | 16:55 |       |        |                                       |
|                                    | 16:55 |       |        | REBOUND (DEF) by MOOS, KELSEY         |
|                                    | 16:35 | 8-5   | H 3    | GOOD! JUMPER by BRUNNER, SOPHIE [PNT] |
|                                    | 16:35 |       |        | ASSIST by HEMPEN,KATIE                |
| MISSED JUMPER by DAVIS, JAZMINE    | 16:19 |       |        |                                       |
|                                    | 16:19 |       |        | REBOUND (DEF) by BRUNNER, SOPHIE      |
|                                    | 16:11 |       |        | MISSED LAYUP by DAVIS, ELISHA         |
| BLOCK by WALTON, TALIA             | 16:11 |       |        |                                       |
| REBOUND (DEF) by PLUM, KELSEY      | 16:09 |       |        |                                       |
| TURNOVER by PLUM,KELSEY            | 15:57 |       |        |                                       |
|                                    | 15:57 |       |        | STEAL by MOOS,KELSEY                  |
|                                    | 15:57 |       |        | TIMEOUT media                         |
|                                    | 15:57 |       |        | SUB IN: NORMEN,ELIZA                  |
|                                    | 15:57 |       |        | SUB IN: HAWKINS,ARNECIA               |
|                                    | 15:57 |       |        | SUB IN: DORNSTAUDER,QUINN             |
|                                    | 15:57 |       |        | SUB IN: AMUKAMARA,PEACE               |
|                                    | 15:57 |       |        | SUB OUT: HEMPEN,KATIE                 |
|                                    | 15:57 |       |        | SUB OUT: BRUNNER, SOPHIE              |
|                                    | 15:57 |       |        | SUB OUT: DAVIS,ELISHA                 |
|                                    | 15:57 |       |        | SUB OUT: MOOS,KELSEY                  |
|                                    | 15:29 |       |        | MISSED 3PTR by AMUKAMARA,PEACE        |
| REBOUND (DEF) by WILLIAMS, AMINAH  | 15:29 |       |        |                                       |
| TURNOVER by WILLIAMS,AMINAH        | 15:25 |       |        |                                       |
|                                    | 15:13 | 10-5  | H 5    | GOOD! LAYUP by AMUKAMARA,PEACE [PNT]  |
| SUB IN: OSHAHOR,CHANTEL            | 15:01 |       |        |                                       |
| SUB OUT: WILLIAMS,AMINAH           | 15:01 |       |        |                                       |

| VISITORS: Washington                 | Time  | Score | Margin | HOME: Arizona State               |
|--------------------------------------|-------|-------|--------|-----------------------------------|
| GOOD! LAYUP by OSHAHOR,CHANTEL [PNT] | 14:45 | 10-7  | Н3     |                                   |
| ASSIST by RUIZ,BRIANNA               | 14:45 |       |        |                                   |
|                                      | 14:29 | 12-7  | H 5    | GOOD! LAYUP by NORMEN,ELIZA [PNT] |
|                                      | 14:29 |       |        | ASSIST by AMUKAMARA, PROMISE      |
| GOOD! LAYUP by PLUM,KELSEY [PNT]     | 14:13 | 12-9  | H 3    |                                   |
|                                      | 13:54 |       |        | MISSED JUMPER by AMUKAMARA, PEACE |
|                                      | 13:54 |       |        | REBOUND (OFF) by AMUKAMARA, PEACE |
|                                      | 13:35 |       |        | MISSED LAYUP by AMUKAMARA,PROMISE |
| BLOCK by OSHAHOR, CHANTEL            | 13:35 |       |        |                                   |
|                                      | 13:33 |       |        | REBOUND (OFF) by NORMEN, ELIZA    |
|                                      | 13:27 | 14-9  | H 5    | GOOD! LAYUP by NORMEN,ELIZA [PNT] |
|                                      | 13:14 |       |        | FOUL by AMUKAMARA, PROMISE        |
|                                      | 13:14 |       |        | SUB IN: DAVIS,ELISHA              |
|                                      | 13:14 |       |        | SUB IN: BRUNNER,SOPHIE            |
|                                      | 13:14 |       |        | SUB IN: HEMPEN,KATIE              |
|                                      | 13:14 |       |        | SUB IN: MOOS,KELSEY               |
|                                      | 13:14 |       |        | SUB OUT: NORMEN,ELIZA             |
|                                      | 13:14 |       |        | SUB OUT: HAWKINS,ARNECIA          |
|                                      | 13:14 |       |        | SUB OUT: DORNSTAUDER,QUINN        |
|                                      | 13:14 |       |        | SUB OUT: AMUKAMARA,PEACE          |
| GOOD! JUMPER by PLUM, KELSEY         | 12:55 | 14-11 | H 3    |                                   |
| SUB IN: WILLIAMS, AMINAH             | 12:49 |       |        |                                   |
| SUB OUT: WALTON, TALIA               | 12:49 |       |        |                                   |
|                                      | 12:45 |       |        | TURNOVER by HEMPEN,KATIE          |
| STEAL by RUIZ,BRIANNA                | 12:43 |       |        |                                   |
| TURNOVER by DAVIS, JAZMINE           | 12:21 |       |        |                                   |
|                                      | 12:19 |       |        | STEAL by BRUNNER, SOPHIE          |
| FOUL by OSHAHOR, CHANTEL             | 12:15 |       |        |                                   |
|                                      | 12:15 |       |        | MISSED FT by AMUKAMARA, PROMISE   |
|                                      | 12:15 |       |        | REBOUND (DEADB) by TEAM           |
|                                      | 12:15 | 15-11 | H 4    | GOOD! FT by AMUKAMARA, PROMISE    |
|                                      | 12:15 |       |        | SUB IN: NORMEN,ELIZA              |
|                                      | 12:15 |       |        | SUB OUT: AMUKAMARA,PROMISE        |
| MISSED 3PTR by RUIZ,BRIANNA          | 11:56 |       |        |                                   |
|                                      | 11:56 |       |        | REBOUND (DEF) by MOOS, KELSEY     |
|                                      | 11:45 |       |        | MISSED JUMPER by DAVIS, ELISHA    |
| REBOUND (DEF) by OSHAHOR, CHANTEL    | 11:45 |       |        |                                   |
| TURNOVER by DAVIS, JAZMINE           | 11:32 |       |        |                                   |
|                                      | 11:31 |       |        | STEAL by DAVIS,ELISHA             |
|                                      | 11:21 |       |        | MISSED JUMPER by NORMEN, ELIZA    |
| REBOUND (DEF) by WILLIAMS, AMINAH    | 11:21 |       |        |                                   |
| MISSED LAYUP by PLUM, KELSEY         | 11:09 |       |        |                                   |
|                                      | 11:09 |       |        | REBOUND (DEF) by BRUNNER, SOPHIE  |
|                                      | 10:55 |       |        | MISSED JUMPER by HEMPEN,KATIE     |
|                                      | 10:55 |       |        | REBOUND (OFF) by MOOS, KELSEY     |
|                                      | 10:50 |       |        | TIMEOUT MEDIA                     |
| SUB IN: WALTON, TALIA                | 10:50 |       |        |                                   |
| SUB OUT: PLUM,KELSEY                 | 10:50 |       |        |                                   |
| SUB OUT: DAVIS, JAZMINE              | 10:50 |       |        |                                   |
|                                      | 10:50 |       |        | SUB IN: AMUKAMARA,PROMISE         |
|                                      | 10:50 |       |        | SUB OUT: MOOS,KELSEY              |
|                                      | 10:33 |       |        | MISSED 3PTR by HEMPEN,KATIE       |