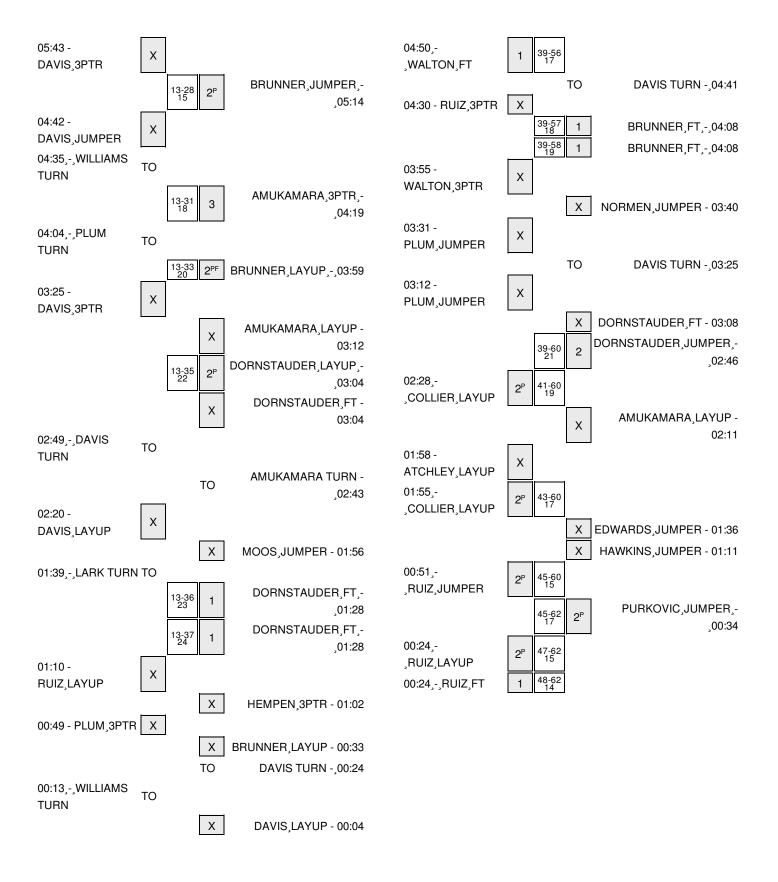

# Washington vs Arizona State 1/3/2015; 2:06 pm MT at Wells Fargo Arena (Tempe, Ariz.) Period 1 Play-By-Play

| VISITORS: Washington               | Time  | Score | Margin | HOME: Arizona State                   |
|------------------------------------|-------|-------|--------|---------------------------------------|
| MISSED 3PTR by WALTON,TALIA        | 19:49 |       |        |                                       |
|                                    | 19:49 |       |        | REBOUND (DEF) by MOOS, KELSEY         |
|                                    | 19:35 |       |        | MISSED 3PTR by BRUNNER,SOPHIE         |
| REBOUND (DEF) by TEAM              | 19:35 |       |        |                                       |
| TURNOVER by DAVIS, JAZMINE         | 19:23 |       |        |                                       |
|                                    | 19:04 |       |        | MISSED 3PTR by DAVIS, ELISHA          |
|                                    | 19:04 |       |        | REBOUND (OFF) by MOOS, KELSEY         |
|                                    | 18:57 |       |        | TURNOVER by MOOS,KELSEY               |
| TURNOVER by WALTON, TALIA          | 18:55 |       |        |                                       |
|                                    | 18:54 |       |        | STEAL by MOOS,KELSEY                  |
|                                    | 18:41 | 2-0   | H 2    | GOOD! JUMPER by MOOS, KELSEY          |
|                                    | 18:41 |       |        | ASSIST by DAVIS,ELISHA                |
| MISSED 3PTR by RUIZ,BRIANNA        | 18:26 |       |        |                                       |
|                                    | 18:26 |       |        | REBOUND (DEF) by DAVIS, ELISHA        |
|                                    | 18:19 |       |        | TURNOVER by DAVIS, ELISHA             |
| GOOD! 3PTR by RUIZ,BRIANNA         | 18:03 | 2-3   | V 1    |                                       |
| ASSIST by DAVIS, JAZMINE           | 18:03 |       |        |                                       |
|                                    | 17:42 | 4-3   | H 1    | GOOD! JUMPER by HEMPEN,KATIE          |
| GOOD! LAYUP by DAVIS,JAZMINE [PNT] | 17:29 | 4-5   | V 1    |                                       |
|                                    | 17:10 | 6-5   | H 1    | GOOD! LAYUP by MOOS, KELSEY [PNT]     |
|                                    | 17:10 |       |        | ASSIST by DAVIS, ELISHA               |
| MISSED JUMPER by PLUM, KELSEY      | 16:55 |       |        |                                       |
|                                    | 16:55 |       |        | REBOUND (DEF) by MOOS, KELSEY         |
|                                    | 16:35 | 8-5   | H 3    | GOOD! JUMPER by BRUNNER, SOPHIE [PNT] |
|                                    | 16:35 |       |        | ASSIST by HEMPEN,KATIE                |
| MISSED JUMPER by DAVIS, JAZMINE    | 16:19 |       |        |                                       |
|                                    | 16:19 |       |        | REBOUND (DEF) by BRUNNER, SOPHIE      |
|                                    | 16:11 |       |        | MISSED LAYUP by DAVIS, ELISHA         |
| BLOCK by WALTON, TALIA             | 16:11 |       |        |                                       |
| REBOUND (DEF) by PLUM, KELSEY      | 16:09 |       |        |                                       |
| TURNOVER by PLUM,KELSEY            | 15:57 |       |        |                                       |
|                                    | 15:57 |       |        | STEAL by MOOS,KELSEY                  |
|                                    | 15:57 |       |        | TIMEOUT media                         |
|                                    | 15:57 |       |        | SUB IN: NORMEN,ELIZA                  |
|                                    | 15:57 |       |        | SUB IN: HAWKINS,ARNECIA               |
|                                    | 15:57 |       |        | SUB IN: DORNSTAUDER,QUINN             |
|                                    | 15:57 |       |        | SUB IN: AMUKAMARA,PEACE               |
|                                    | 15:57 |       |        | SUB OUT: HEMPEN,KATIE                 |
|                                    | 15:57 |       |        | SUB OUT: BRUNNER, SOPHIE              |
|                                    | 15:57 |       |        | SUB OUT: DAVIS,ELISHA                 |
|                                    | 15:57 |       |        | SUB OUT: MOOS,KELSEY                  |
|                                    | 15:29 |       |        | MISSED 3PTR by AMUKAMARA,PEACE        |
| REBOUND (DEF) by WILLIAMS, AMINAH  | 15:29 |       |        |                                       |
| TURNOVER by WILLIAMS,AMINAH        | 15:25 |       |        |                                       |
|                                    | 15:13 | 10-5  | H 5    | GOOD! LAYUP by AMUKAMARA,PEACE [PNT]  |
| SUB IN: OSHAHOR,CHANTEL            | 15:01 |       |        |                                       |
| SUB OUT: WILLIAMS,AMINAH           | 15:01 |       |        |                                       |

| VISITORS: Washington                 | Time  | Score | Margin | HOME: Arizona State               |
|--------------------------------------|-------|-------|--------|-----------------------------------|
| GOOD! LAYUP by OSHAHOR,CHANTEL [PNT] | 14:45 | 10-7  | Н3     |                                   |
| ASSIST by RUIZ,BRIANNA               | 14:45 |       |        |                                   |
|                                      | 14:29 | 12-7  | H 5    | GOOD! LAYUP by NORMEN,ELIZA [PNT] |
|                                      | 14:29 |       |        | ASSIST by AMUKAMARA, PROMISE      |
| GOOD! LAYUP by PLUM,KELSEY [PNT]     | 14:13 | 12-9  | H 3    |                                   |
|                                      | 13:54 |       |        | MISSED JUMPER by AMUKAMARA, PEACE |
|                                      | 13:54 |       |        | REBOUND (OFF) by AMUKAMARA, PEACE |
|                                      | 13:35 |       |        | MISSED LAYUP by AMUKAMARA,PROMISE |
| BLOCK by OSHAHOR, CHANTEL            | 13:35 |       |        |                                   |
|                                      | 13:33 |       |        | REBOUND (OFF) by NORMEN, ELIZA    |
|                                      | 13:27 | 14-9  | H 5    | GOOD! LAYUP by NORMEN,ELIZA [PNT] |
|                                      | 13:14 |       |        | FOUL by AMUKAMARA, PROMISE        |
|                                      | 13:14 |       |        | SUB IN: DAVIS,ELISHA              |
|                                      | 13:14 |       |        | SUB IN: BRUNNER,SOPHIE            |
|                                      | 13:14 |       |        | SUB IN: HEMPEN,KATIE              |
|                                      | 13:14 |       |        | SUB IN: MOOS,KELSEY               |
|                                      | 13:14 |       |        | SUB OUT: NORMEN,ELIZA             |
|                                      | 13:14 |       |        | SUB OUT: HAWKINS,ARNECIA          |
|                                      | 13:14 |       |        | SUB OUT: DORNSTAUDER,QUINN        |
|                                      | 13:14 |       |        | SUB OUT: AMUKAMARA,PEACE          |
| GOOD! JUMPER by PLUM, KELSEY         | 12:55 | 14-11 | H 3    |                                   |
| SUB IN: WILLIAMS, AMINAH             | 12:49 |       |        |                                   |
| SUB OUT: WALTON, TALIA               | 12:49 |       |        |                                   |
|                                      | 12:45 |       |        | TURNOVER by HEMPEN,KATIE          |
| STEAL by RUIZ,BRIANNA                | 12:43 |       |        |                                   |
| TURNOVER by DAVIS, JAZMINE           | 12:21 |       |        |                                   |
|                                      | 12:19 |       |        | STEAL by BRUNNER, SOPHIE          |
| FOUL by OSHAHOR, CHANTEL             | 12:15 |       |        |                                   |
|                                      | 12:15 |       |        | MISSED FT by AMUKAMARA, PROMISE   |
|                                      | 12:15 |       |        | REBOUND (DEADB) by TEAM           |
|                                      | 12:15 | 15-11 | H 4    | GOOD! FT by AMUKAMARA, PROMISE    |
|                                      | 12:15 |       |        | SUB IN: NORMEN,ELIZA              |
|                                      | 12:15 |       |        | SUB OUT: AMUKAMARA,PROMISE        |
| MISSED 3PTR by RUIZ,BRIANNA          | 11:56 |       |        |                                   |
|                                      | 11:56 |       |        | REBOUND (DEF) by MOOS, KELSEY     |
|                                      | 11:45 |       |        | MISSED JUMPER by DAVIS, ELISHA    |
| REBOUND (DEF) by OSHAHOR, CHANTEL    | 11:45 |       |        |                                   |
| TURNOVER by DAVIS, JAZMINE           | 11:32 |       |        |                                   |
|                                      | 11:31 |       |        | STEAL by DAVIS,ELISHA             |
|                                      | 11:21 |       |        | MISSED JUMPER by NORMEN, ELIZA    |
| REBOUND (DEF) by WILLIAMS, AMINAH    | 11:21 |       |        |                                   |
| MISSED LAYUP by PLUM, KELSEY         | 11:09 |       |        |                                   |
|                                      | 11:09 |       |        | REBOUND (DEF) by BRUNNER, SOPHIE  |
|                                      | 10:55 |       |        | MISSED JUMPER by HEMPEN,KATIE     |
|                                      | 10:55 |       |        | REBOUND (OFF) by MOOS, KELSEY     |
|                                      | 10:50 |       |        | TIMEOUT MEDIA                     |
| SUB IN: WALTON, TALIA                | 10:50 |       |        |                                   |
| SUB OUT: PLUM,KELSEY                 | 10:50 |       |        |                                   |
| SUB OUT: DAVIS, JAZMINE              | 10:50 |       |        |                                   |
|                                      | 10:50 |       |        | SUB IN: AMUKAMARA,PROMISE         |
|                                      | 10:50 |       |        | SUB OUT: MOOS,KELSEY              |
|                                      | 10:33 |       |        | MISSED 3PTR by HEMPEN,KATIE       |