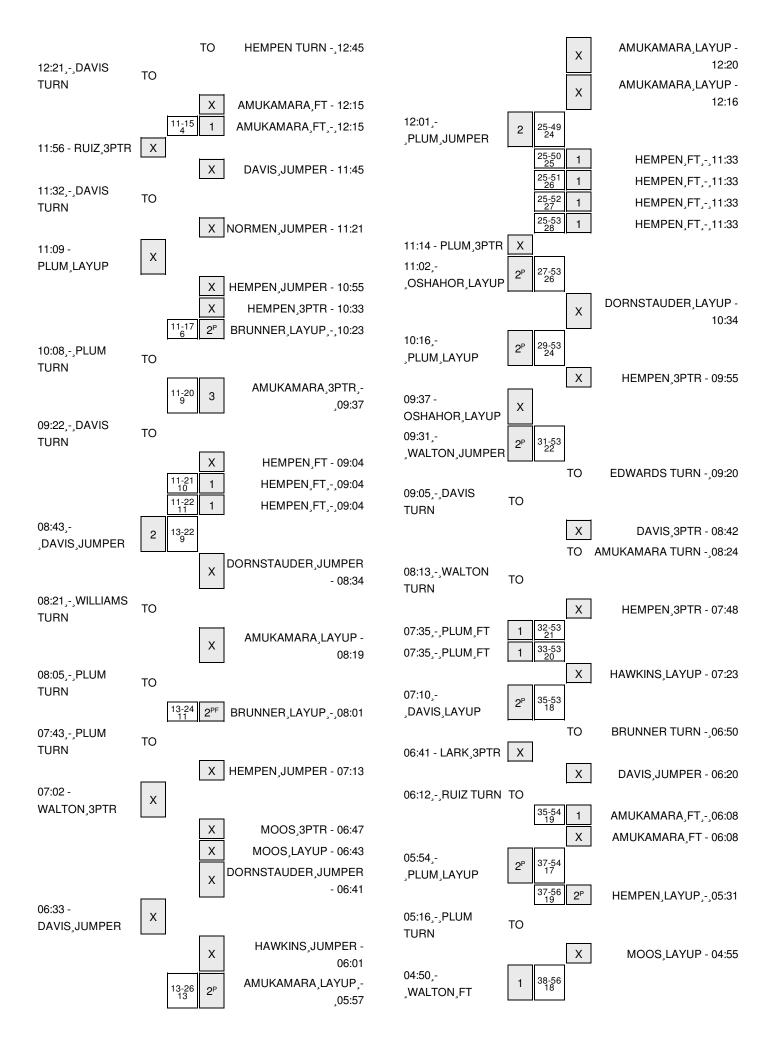

# Washington vs Arizona State 1/3/2015; 2:06 pm MT at Wells Fargo Arena (Tempe, Ariz.) Period 1 Play-By-Play

| VISITORS: Washington               | Time  | Score | Margin | HOME: Arizona State                   |
|------------------------------------|-------|-------|--------|---------------------------------------|
| MISSED 3PTR by WALTON,TALIA        | 19:49 |       |        |                                       |
|                                    | 19:49 |       |        | REBOUND (DEF) by MOOS, KELSEY         |
|                                    | 19:35 |       |        | MISSED 3PTR by BRUNNER,SOPHIE         |
| REBOUND (DEF) by TEAM              | 19:35 |       |        |                                       |
| TURNOVER by DAVIS, JAZMINE         | 19:23 |       |        |                                       |
|                                    | 19:04 |       |        | MISSED 3PTR by DAVIS, ELISHA          |
|                                    | 19:04 |       |        | REBOUND (OFF) by MOOS, KELSEY         |
|                                    | 18:57 |       |        | TURNOVER by MOOS,KELSEY               |
| TURNOVER by WALTON, TALIA          | 18:55 |       |        |                                       |
|                                    | 18:54 |       |        | STEAL by MOOS,KELSEY                  |
|                                    | 18:41 | 2-0   | H 2    | GOOD! JUMPER by MOOS, KELSEY          |
|                                    | 18:41 |       |        | ASSIST by DAVIS,ELISHA                |
| MISSED 3PTR by RUIZ,BRIANNA        | 18:26 |       |        |                                       |
|                                    | 18:26 |       |        | REBOUND (DEF) by DAVIS, ELISHA        |
|                                    | 18:19 |       |        | TURNOVER by DAVIS, ELISHA             |
| GOOD! 3PTR by RUIZ,BRIANNA         | 18:03 | 2-3   | V 1    |                                       |
| ASSIST by DAVIS, JAZMINE           | 18:03 |       |        |                                       |
|                                    | 17:42 | 4-3   | H 1    | GOOD! JUMPER by HEMPEN,KATIE          |
| GOOD! LAYUP by DAVIS,JAZMINE [PNT] | 17:29 | 4-5   | V 1    |                                       |
|                                    | 17:10 | 6-5   | H 1    | GOOD! LAYUP by MOOS, KELSEY [PNT]     |
|                                    | 17:10 |       |        | ASSIST by DAVIS, ELISHA               |
| MISSED JUMPER by PLUM, KELSEY      | 16:55 |       |        |                                       |
|                                    | 16:55 |       |        | REBOUND (DEF) by MOOS, KELSEY         |
|                                    | 16:35 | 8-5   | H 3    | GOOD! JUMPER by BRUNNER, SOPHIE [PNT] |
|                                    | 16:35 |       |        | ASSIST by HEMPEN,KATIE                |
| MISSED JUMPER by DAVIS, JAZMINE    | 16:19 |       |        |                                       |
|                                    | 16:19 |       |        | REBOUND (DEF) by BRUNNER, SOPHIE      |
|                                    | 16:11 |       |        | MISSED LAYUP by DAVIS, ELISHA         |
| BLOCK by WALTON, TALIA             | 16:11 |       |        |                                       |
| REBOUND (DEF) by PLUM, KELSEY      | 16:09 |       |        |                                       |
| TURNOVER by PLUM,KELSEY            | 15:57 |       |        |                                       |
|                                    | 15:57 |       |        | STEAL by MOOS,KELSEY                  |
|                                    | 15:57 |       |        | TIMEOUT media                         |
|                                    | 15:57 |       |        | SUB IN: NORMEN,ELIZA                  |
|                                    | 15:57 |       |        | SUB IN: HAWKINS,ARNECIA               |
|                                    | 15:57 |       |        | SUB IN: DORNSTAUDER,QUINN             |
|                                    | 15:57 |       |        | SUB IN: AMUKAMARA,PEACE               |
|                                    | 15:57 |       |        | SUB OUT: HEMPEN,KATIE                 |
|                                    | 15:57 |       |        | SUB OUT: BRUNNER, SOPHIE              |
|                                    | 15:57 |       |        | SUB OUT: DAVIS,ELISHA                 |
|                                    | 15:57 |       |        | SUB OUT: MOOS,KELSEY                  |
|                                    | 15:29 |       |        | MISSED 3PTR by AMUKAMARA,PEACE        |
| REBOUND (DEF) by WILLIAMS, AMINAH  | 15:29 |       |        |                                       |
| TURNOVER by WILLIAMS,AMINAH        | 15:25 |       |        |                                       |
|                                    | 15:13 | 10-5  | H 5    | GOOD! LAYUP by AMUKAMARA,PEACE [PNT]  |
| SUB IN: OSHAHOR,CHANTEL            | 15:01 |       |        |                                       |
| SUB OUT: WILLIAMS,AMINAH           | 15:01 |       |        |                                       |

| VISITORS: Washington                 | Time  | Score | Margin | HOME: Arizona State               |
|--------------------------------------|-------|-------|--------|-----------------------------------|
| GOOD! LAYUP by OSHAHOR,CHANTEL [PNT] | 14:45 | 10-7  | Н3     |                                   |
| ASSIST by RUIZ,BRIANNA               | 14:45 |       |        |                                   |
|                                      | 14:29 | 12-7  | H 5    | GOOD! LAYUP by NORMEN,ELIZA [PNT] |
|                                      | 14:29 |       |        | ASSIST by AMUKAMARA, PROMISE      |
| GOOD! LAYUP by PLUM,KELSEY [PNT]     | 14:13 | 12-9  | H 3    |                                   |
|                                      | 13:54 |       |        | MISSED JUMPER by AMUKAMARA, PEACE |
|                                      | 13:54 |       |        | REBOUND (OFF) by AMUKAMARA, PEACE |
|                                      | 13:35 |       |        | MISSED LAYUP by AMUKAMARA,PROMISE |
| BLOCK by OSHAHOR, CHANTEL            | 13:35 |       |        |                                   |
|                                      | 13:33 |       |        | REBOUND (OFF) by NORMEN, ELIZA    |
|                                      | 13:27 | 14-9  | H 5    | GOOD! LAYUP by NORMEN,ELIZA [PNT] |
|                                      | 13:14 |       |        | FOUL by AMUKAMARA, PROMISE        |
|                                      | 13:14 |       |        | SUB IN: DAVIS,ELISHA              |
|                                      | 13:14 |       |        | SUB IN: BRUNNER,SOPHIE            |
|                                      | 13:14 |       |        | SUB IN: HEMPEN,KATIE              |
|                                      | 13:14 |       |        | SUB IN: MOOS,KELSEY               |
|                                      | 13:14 |       |        | SUB OUT: NORMEN,ELIZA             |
|                                      | 13:14 |       |        | SUB OUT: HAWKINS,ARNECIA          |
|                                      | 13:14 |       |        | SUB OUT: DORNSTAUDER,QUINN        |
|                                      | 13:14 |       |        | SUB OUT: AMUKAMARA,PEACE          |
| GOOD! JUMPER by PLUM, KELSEY         | 12:55 | 14-11 | H 3    |                                   |
| SUB IN: WILLIAMS, AMINAH             | 12:49 |       |        |                                   |
| SUB OUT: WALTON, TALIA               | 12:49 |       |        |                                   |
|                                      | 12:45 |       |        | TURNOVER by HEMPEN,KATIE          |
| STEAL by RUIZ,BRIANNA                | 12:43 |       |        |                                   |
| TURNOVER by DAVIS, JAZMINE           | 12:21 |       |        |                                   |
|                                      | 12:19 |       |        | STEAL by BRUNNER, SOPHIE          |
| FOUL by OSHAHOR, CHANTEL             | 12:15 |       |        |                                   |
|                                      | 12:15 |       |        | MISSED FT by AMUKAMARA, PROMISE   |
|                                      | 12:15 |       |        | REBOUND (DEADB) by TEAM           |
|                                      | 12:15 | 15-11 | H 4    | GOOD! FT by AMUKAMARA, PROMISE    |
|                                      | 12:15 |       |        | SUB IN: NORMEN,ELIZA              |
|                                      | 12:15 |       |        | SUB OUT: AMUKAMARA,PROMISE        |
| MISSED 3PTR by RUIZ,BRIANNA          | 11:56 |       |        |                                   |
|                                      | 11:56 |       |        | REBOUND (DEF) by MOOS, KELSEY     |
|                                      | 11:45 |       |        | MISSED JUMPER by DAVIS, ELISHA    |
| REBOUND (DEF) by OSHAHOR, CHANTEL    | 11:45 |       |        |                                   |
| TURNOVER by DAVIS, JAZMINE           | 11:32 |       |        |                                   |
|                                      | 11:31 |       |        | STEAL by DAVIS,ELISHA             |
|                                      | 11:21 |       |        | MISSED JUMPER by NORMEN, ELIZA    |
| REBOUND (DEF) by WILLIAMS, AMINAH    | 11:21 |       |        |                                   |
| MISSED LAYUP by PLUM, KELSEY         | 11:09 |       |        |                                   |
|                                      | 11:09 |       |        | REBOUND (DEF) by BRUNNER, SOPHIE  |
|                                      | 10:55 |       |        | MISSED JUMPER by HEMPEN,KATIE     |
|                                      | 10:55 |       |        | REBOUND (OFF) by MOOS, KELSEY     |
|                                      | 10:50 |       |        | TIMEOUT MEDIA                     |
| SUB IN: WALTON, TALIA                | 10:50 |       |        |                                   |
| SUB OUT: PLUM,KELSEY                 | 10:50 |       |        |                                   |
| SUB OUT: DAVIS, JAZMINE              | 10:50 |       |        |                                   |
|                                      | 10:50 |       |        | SUB IN: AMUKAMARA,PROMISE         |
|                                      | 10:50 |       |        | SUB OUT: MOOS,KELSEY              |
|                                      | 10:33 |       |        | MISSED 3PTR by HEMPEN,KATIE       |