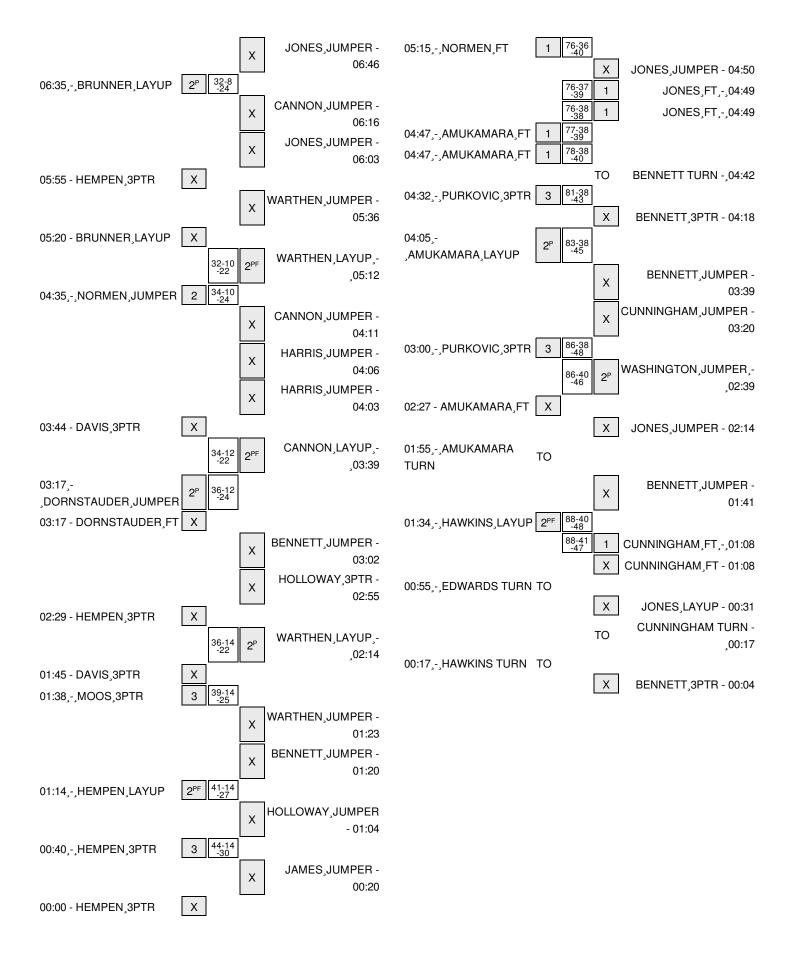

Officials: Melissa Barlow, Michol Murray, Alejandro Moreno Technical Fouls: Arizona State- None. Arizona- None. Attendance: 2804

FLAGRANT 1 FOUL ON 31 JAMES AT 7:38 2H

| Score by periods | 1st | 2nd | Total |
|------------------|-----|-----|-------|
| Arizona State    | 44  | 44  | 88    |
| Arizona          | 14  | 27  | 41    |

Last FG - ASU 2nd-01:34, ARIZ 2nd-02:39. Largest lead - Arizona State by 48 2nd-03:00; Arizona by ASU led for 39:23. ARIZ led for 0:00. Game was tied for 0:17.

|        | ln    | Off        | 2nd           | Fast          |       |
|--------|-------|------------|---------------|---------------|-------|
| Points | Paint | Off<br>T/O | 2nd<br>Chance | Fast<br>Break | Bench |
| ASU    | 52    | 25         | 13            | 22            | 28    |
| ARI7   | 26    | 8          | 13            | 12            | 7     |