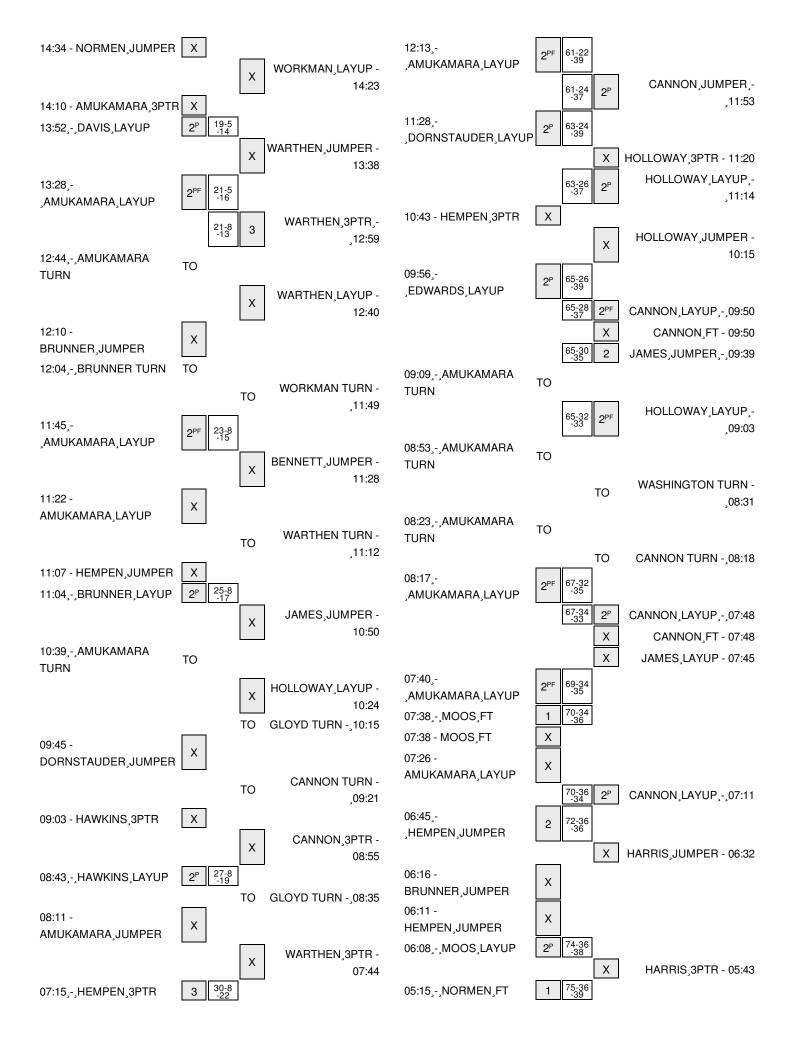

Officials: Melissa Barlow, Michol Murray, Alejandro Moreno Technical Fouls: Arizona State- None. Arizona- None. Attendance: 2804

FLAGRANT 1 FOUL ON 31 JAMES AT 7:38 2H

| Score by periods | 1st | 2nd | Total |
|------------------|-----|-----|-------|
| Arizona State    | 44  | 44  | 88    |
| Arizona          | 14  | 27  | 41    |

Last FG - ASU 2nd-01:34, ARIZ 2nd-02:39. Largest lead - Arizona State by 48 2nd-03:00; Arizona by ASU led for 39:23. ARIZ led for 0:00. Game was tied for 0:17.

|        | ln    | Off        | 2nd           | Fast          |       |
|--------|-------|------------|---------------|---------------|-------|
| Points | Paint | Off<br>T/O | 2nd<br>Chance | Fast<br>Break | Bench |
| ASU    | 52    | 25         | 13            | 22            | 28    |
| ARI7   | 26    | 8          | 13            | 12            | 7     |