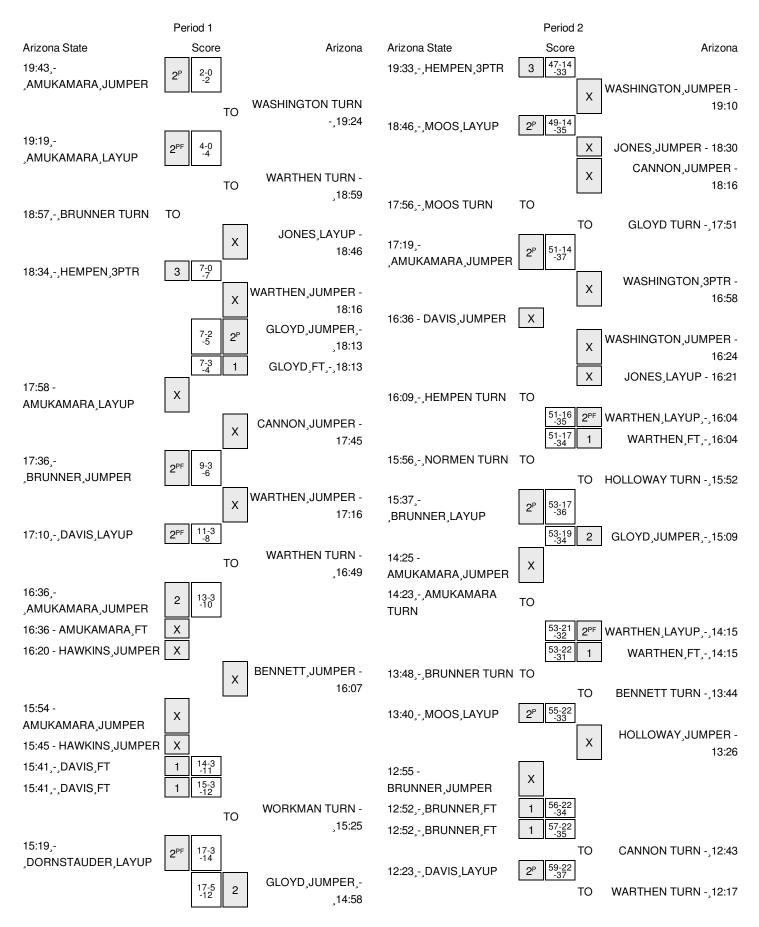

Officials: Melissa Barlow, Michol Murray, Alejandro Moreno Technical Fouls: Arizona State- None. Arizona- None. Attendance: 2804

FLAGRANT 1 FOUL ON 31 JAMES AT 7:38 2H

| Score by periods | 1st | 2nd | Total |
|------------------|-----|-----|-------|
| Arizona State    | 44  | 44  | 88    |
| Arizona          | 14  | 27  | 41    |

Last FG - ASU 2nd-01:34, ARIZ 2nd-02:39. Largest lead - Arizona State by 48 2nd-03:00; Arizona by ASU led for 39:23. ARIZ led for 0:00. Game was tied for 0:17.

|        | ln    | Off        | 2nd           | Fast          |       |
|--------|-------|------------|---------------|---------------|-------|
| Points | Paint | Off<br>T/O | 2nd<br>Chance | Fast<br>Break | Bench |
| ASU    | 52    | 25         | 13            | 22            | 28    |
| ARI7   | 26    | 8          | 13            | 12            | 7     |

| Score by periods | 1st | 2nd | Total |
|------------------|-----|-----|-------|
| Arizona State    | 44  | 44  | 88    |
| Arizona          | 14  | 27  | 41    |

Last FG - ASU 1st-00:40, ARIZ 1st-02:14. ASU led for 19:23. ARIZ led for 0:00. Game was tied for 0:17.

|        | In    | Off        | 2nd           | Fast          |       |
|--------|-------|------------|---------------|---------------|-------|
| Points | Paint | Off<br>T/O | 2nd<br>Chance | Fast<br>Break | Bench |
| ASU    | 26    | 10         | 9             | 14            | 10    |
| ARIZ   | 8     | 0          | 3             | 4             | 0     |