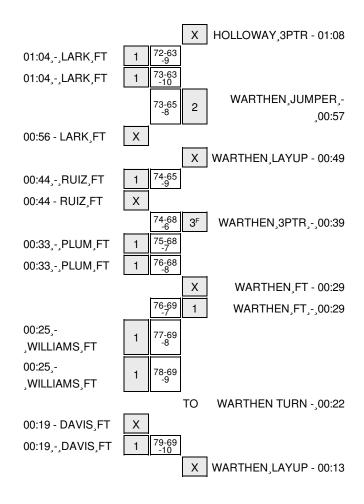

#### Washington vs Arizona 1/5/2014; 6:00 PM MST at McKale Center Period 1 Play-By-Play

| VISITORS: Washington              | Time  | Score | Margin | HOME: Arizona                       |
|-----------------------------------|-------|-------|--------|-------------------------------------|
| MISSED JUMPER by PLUM,KELSEY      | 19:51 |       |        |                                     |
|                                   | 19:51 |       |        | BLOCK by JONES, LABRITTNEY          |
|                                   | 19:49 |       |        | REBOUND (DEF) by JONES, LABRITTNEY  |
|                                   | 19:37 |       |        | TURNOVER by JONES, LABRITTNEY       |
| STEAL by WILLIAMS, AMINAH         | 19:36 |       |        |                                     |
| MISSED 3PTR by WALTON, TALIA      | 19:23 |       |        |                                     |
|                                   | 19:23 |       |        | REBOUND (DEF) by JONES, LABRITTNEY  |
|                                   | 19:05 |       |        | MISSED JUMPER by JONES, LABRITTNEY  |
| REBOUND (DEF) by WALTON, TALIA    | 19:05 |       |        |                                     |
| GOOD! 3PTR by WALTON, TALIA       | 18:36 | 0-3   | V 3    |                                     |
| ASSIST by RUIZ, BRIANNA           | 18:36 |       |        |                                     |
|                                   | 18:14 | 3-3   | Т      | GOOD! 3PTR by WARTHEN, CANDICE      |
|                                   | 18:14 |       |        | ASSIST by WASHINGTON, MALENA        |
| GOOD! 3PTR by WALTON, TALIA       | 18:01 | 3-6   | V 3    |                                     |
| ASSIST by DAVIS, JAZMINE          | 18:01 |       |        |                                     |
| FOUL by WALTON, TALIA             | 17:32 |       |        |                                     |
|                                   | 17:32 | 4-6   | V 2    | GOOD! FT by GLOYD, ALLI             |
|                                   | 17:32 | 5-6   | V 1    | GOOD! FT by GLOYD,ALLI              |
| GOOD! 3PTR by DAVIS, JAZMINE      | 17:17 | 5-9   | V 4    |                                     |
| ASSIST by PLUM, KELSEY            | 17:17 |       |        |                                     |
|                                   | 17:05 |       |        | MISSED 3PTR by WARTHEN, CANDICE     |
|                                   | 17:05 |       |        | REBOUND (OFF) by WASHINGTON, MALENA |
|                                   | 16:37 |       |        | MISSED JUMPER by GLOYD, ALLI        |
| REBOUND (DEF) by WILLIAMS, AMINAH | 16:37 |       |        |                                     |
| MISSED JUMPER by DAVIS, JAZMINE   | 16:19 |       |        |                                     |
|                                   | 16:19 |       |        | REBOUND (DEF) by CANNON, KEYAHNDRA  |
|                                   | 16:04 |       |        | MISSED JUMPER by JONES, LABRITTNEY  |
| REBOUND (DEF) by WILLIAMS, AMINAH | 16:04 |       |        |                                     |
| GOOD! 3PTR by WALTON, TALIA       | 15:54 | 5-12  | V 7    |                                     |
| ASSIST by PLUM, KELSEY            | 15:54 |       |        |                                     |
|                                   | 15:28 |       |        | MISSED JUMPER by CANNON, KEYAHNDRA  |
|                                   | 15:28 |       |        | REBOUND (OFF) by JONES, LABRITTNEY  |
| FOUL by RUIZ,BRIANNA              | 15:24 |       |        |                                     |
|                                   | 15:24 |       |        | TIMEOUT MEDIA                       |
|                                   | 15:24 | 6-12  | V 6    | GOOD! FT by JONES, LABRITTNEY       |
|                                   | 15:24 | 7-12  | V 5    | GOOD! FT by JONES, LABRITTNEY       |
|                                   | 15:24 |       |        | SUB IN: HOLLOWAY, CHARISE           |
|                                   | 15:24 |       |        | SUB OUT: CANNON, KEYAHNDRA          |
| GOOD! JUMPER by WALTON, TALIA     | 15:12 | 7-14  | V 7    |                                     |
| ASSIST by DAVIS, JAZMINE          | 15:12 |       |        |                                     |
|                                   | 14:43 |       |        | MISSED JUMPER by HOLLOWAY, CHARISE  |
| REBOUND (DEF) by WILLIAMS, AMINAH | 14:43 |       |        |                                     |
| MISSED 3PTR by WALTON, TALIA      | 14:27 |       |        |                                     |
|                                   | 14:27 |       |        | REBOUND (DEF) by JONES, LABRITTNEY  |
|                                   | 14:13 |       |        | MISSED JUMPER by JONES, LABRITTNEY  |
| REBOUND (DEF) by PLUM, KELSEY     | 14:13 |       |        |                                     |
| SUB IN: OSHAHOR, CHANTEL          | 14:02 |       |        |                                     |

| VISITORS: Washington                | Time  | Score | Margin | HOME: Arizona                             |
|-------------------------------------|-------|-------|--------|-------------------------------------------|
| SUB OUT: RUIZ,BRIANNA               | 14:02 |       |        |                                           |
|                                     | 14:02 |       |        | SUB IN: WORKMAN, BREANNA                  |
|                                     | 14:02 |       |        | SUB OUT: JONES, LABRITTNEY                |
| MISSED 3PTR by DAVIS, JAZMINE       | 13:55 |       |        |                                           |
|                                     | 13:55 |       |        | REBOUND (DEF) by WORKMAN, BREANNA         |
|                                     | 13:48 | 9-14  | V 5    | GOOD! LAYUP by HOLLOWAY, CHARISE [FB/PNT] |
|                                     | 13:48 |       |        | ASSIST by WARTHEN, CANDICE                |
| MISSED 3PTR by PLUM, KELSEY         | 13:35 |       |        |                                           |
| REBOUND (OFF) by WILLIAMS,AMINAH    | 13:35 |       |        |                                           |
|                                     | 13:32 |       |        | FOUL by WASHINGTON, MALENA                |
|                                     | 13:32 |       |        | SUB IN: BENNETT, JALEA                    |
|                                     | 13:32 |       |        | SUB OUT: WARTHEN, CANDICE                 |
|                                     | 13:28 |       |        | FOUL by WORKMAN, BREANNA                  |
| GOOD! LAYUP by DAVIS, JAZMINE [PNT] | 13:25 | 9-16  | V 7    |                                           |
| ASSIST by OSHAHOR, CHANTEL          | 13:25 |       |        |                                           |
| •                                   | 13:11 |       |        | MISSED JUMPER by BENNETT, JALEA           |
| REBOUND (DEF) by WALTON, TALIA      | 13:11 |       |        |                                           |
| MISSED JUMPER by PLUM, KELSEY       | 12:56 |       |        |                                           |
|                                     | 12:56 |       |        | REBOUND (DEF) by GLOYD,ALLI               |
| SUB IN: COLLIER,KATIE               | 12:45 |       |        |                                           |
| SUB IN: RUIZ,BRIANNA                | 12:45 |       |        |                                           |
| SUB OUT: PLUM,KELSEY                | 12:45 |       |        |                                           |
| SUB OUT: WILLIAMS, AMINAH           | 12:45 |       |        |                                           |
|                                     | 12:45 |       |        | SUB IN: WARTHEN, CANDICE                  |
|                                     | 12:45 |       |        | SUB OUT: WASHINGTON, MALENA               |
|                                     | 12:36 | 11-16 | V 5    | GOOD! LAYUP by WORKMAN, BREANNA [PNT]     |
| GOOD! LAYUP by COLLIER,KATIE [PNT]  | 12:12 | 11-18 | V 7    |                                           |
| ASSIST by OSHAHOR, CHANTEL          | 12:12 |       |        |                                           |
|                                     | 11:57 |       |        | MISSED JUMPER by WARTHEN, CANDICE         |
|                                     | 11:57 |       |        | REBOUND (OFF) by WORKMAN,BREANNA          |
|                                     | 11:52 |       |        | TURNOVER by WORKMAN, BREANNA              |
| STEAL by WALTON, TALIA              | 11:51 |       |        |                                           |
| MISSED 3PTR by WALTON, TALIA        | 11:44 |       |        |                                           |
|                                     | 11:44 |       |        | REBOUND (DEF) by WORKMAN, BREANNA         |
|                                     | 11:30 | 14-18 | V 4    | GOOD! 3PTR by HOLLOWAY, CHARISE           |
| GOOD! 3PTR by DAVIS, JAZMINE        | 11:04 | 14-21 | V 7    |                                           |
| ASSIST by OSHAHOR, CHANTEL          | 11:04 | 17 21 | V /    |                                           |
| Addier by ConAlter, OnAlter         | 10:49 |       |        | TURNOVER by WARTHEN, CANDICE              |
| SUB IN: PLUM,KELSEY                 | 10:49 |       |        |                                           |
| SUB OUT: WALTON, TALIA              | 10:49 |       |        |                                           |
| SOB COT. WALTON, TALIA              | 10:49 |       |        | SUB IN: JAMES, DEJZA                      |
|                                     | 10:49 |       |        | SUB IN: JONES, LABRITTNEY                 |
|                                     | 10:49 |       |        | SUB IN: WASHINGTON, MALENA                |
|                                     | 10:49 |       |        | SUB OUT: WARTHEN, CANDICE                 |
|                                     | 10:49 |       |        | SUB OUT: WORKMAN, BREANNA                 |
|                                     | 10:49 |       |        | SUB OUT: GLOYD, ALLI                      |
| TIMEOUT media                       | 10:49 |       |        | 300 001. GEOTD,ALLI                       |
|                                     |       |       |        |                                           |
| MISSED JUMPER by PLUM,KELSEY        | 10:39 |       |        |                                           |
|                                     | 10:39 |       |        | BLOCK by JONES, LABRITTNEY                |
|                                     | 10:39 |       |        |                                           |
| MISSED JUMPER by COLLIER, KATIE     | 10:33 |       |        |                                           |
|                                     | 10:33 |       |        | REBOUND (DEF) by JONES, LABRITTNEY        |