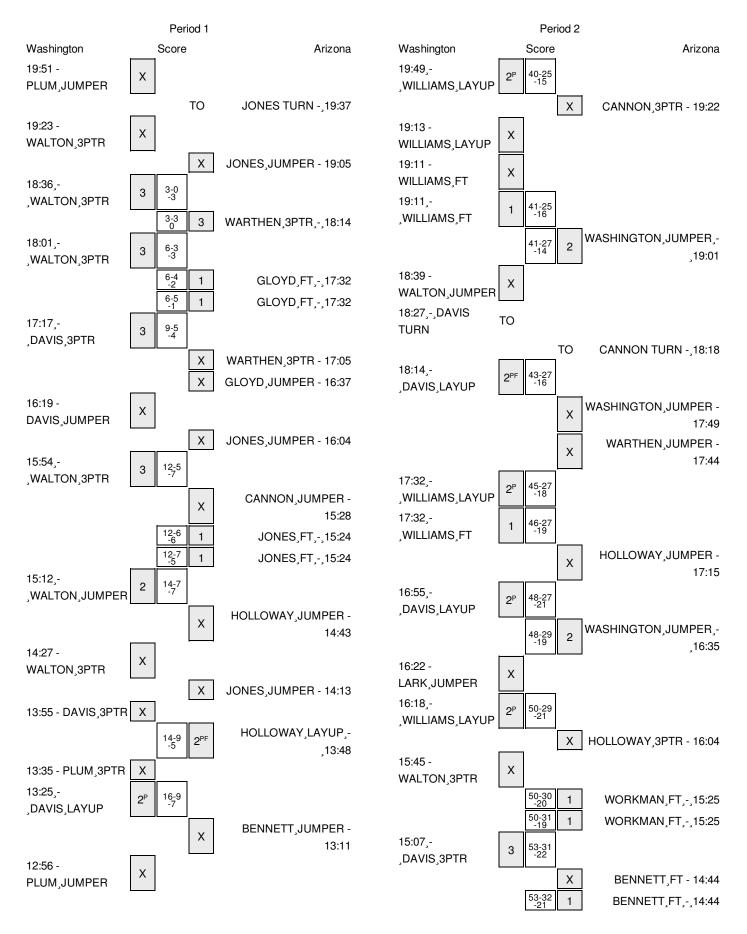

#### Washington vs Arizona 1/5/2014; 6:00 PM MST at McKale Center Period 1 Play-By-Play

| VISITORS: Washington              | Time  | Score | Margin | HOME: Arizona                       |
|-----------------------------------|-------|-------|--------|-------------------------------------|
| MISSED JUMPER by PLUM,KELSEY      | 19:51 |       |        |                                     |
|                                   | 19:51 |       |        | BLOCK by JONES, LABRITTNEY          |
|                                   | 19:49 |       |        | REBOUND (DEF) by JONES, LABRITTNEY  |
|                                   | 19:37 |       |        | TURNOVER by JONES, LABRITTNEY       |
| STEAL by WILLIAMS, AMINAH         | 19:36 |       |        |                                     |
| MISSED 3PTR by WALTON, TALIA      | 19:23 |       |        |                                     |
|                                   | 19:23 |       |        | REBOUND (DEF) by JONES, LABRITTNEY  |
|                                   | 19:05 |       |        | MISSED JUMPER by JONES, LABRITTNEY  |
| REBOUND (DEF) by WALTON, TALIA    | 19:05 |       |        |                                     |
| GOOD! 3PTR by WALTON, TALIA       | 18:36 | 0-3   | V 3    |                                     |
| ASSIST by RUIZ, BRIANNA           | 18:36 |       |        |                                     |
|                                   | 18:14 | 3-3   | Т      | GOOD! 3PTR by WARTHEN, CANDICE      |
|                                   | 18:14 |       |        | ASSIST by WASHINGTON, MALENA        |
| GOOD! 3PTR by WALTON, TALIA       | 18:01 | 3-6   | V 3    |                                     |
| ASSIST by DAVIS, JAZMINE          | 18:01 |       |        |                                     |
| FOUL by WALTON, TALIA             | 17:32 |       |        |                                     |
|                                   | 17:32 | 4-6   | V 2    | GOOD! FT by GLOYD, ALLI             |
|                                   | 17:32 | 5-6   | V 1    | GOOD! FT by GLOYD,ALLI              |
| GOOD! 3PTR by DAVIS, JAZMINE      | 17:17 | 5-9   | V 4    |                                     |
| ASSIST by PLUM, KELSEY            | 17:17 |       |        |                                     |
|                                   | 17:05 |       |        | MISSED 3PTR by WARTHEN, CANDICE     |
|                                   | 17:05 |       |        | REBOUND (OFF) by WASHINGTON, MALENA |
|                                   | 16:37 |       |        | MISSED JUMPER by GLOYD, ALLI        |
| REBOUND (DEF) by WILLIAMS, AMINAH | 16:37 |       |        |                                     |
| MISSED JUMPER by DAVIS, JAZMINE   | 16:19 |       |        |                                     |
|                                   | 16:19 |       |        | REBOUND (DEF) by CANNON, KEYAHNDRA  |
|                                   | 16:04 |       |        | MISSED JUMPER by JONES, LABRITTNEY  |
| REBOUND (DEF) by WILLIAMS, AMINAH | 16:04 |       |        |                                     |
| GOOD! 3PTR by WALTON, TALIA       | 15:54 | 5-12  | V 7    |                                     |
| ASSIST by PLUM, KELSEY            | 15:54 |       |        |                                     |
|                                   | 15:28 |       |        | MISSED JUMPER by CANNON, KEYAHNDRA  |
|                                   | 15:28 |       |        | REBOUND (OFF) by JONES, LABRITTNEY  |
| FOUL by RUIZ,BRIANNA              | 15:24 |       |        |                                     |
|                                   | 15:24 |       |        | TIMEOUT MEDIA                       |
|                                   | 15:24 | 6-12  | V 6    | GOOD! FT by JONES, LABRITTNEY       |
|                                   | 15:24 | 7-12  | V 5    | GOOD! FT by JONES, LABRITTNEY       |
|                                   | 15:24 |       |        | SUB IN: HOLLOWAY, CHARISE           |
|                                   | 15:24 |       |        | SUB OUT: CANNON, KEYAHNDRA          |
| GOOD! JUMPER by WALTON, TALIA     | 15:12 | 7-14  | V 7    |                                     |
| ASSIST by DAVIS, JAZMINE          | 15:12 |       |        |                                     |
|                                   | 14:43 |       |        | MISSED JUMPER by HOLLOWAY, CHARISE  |
| REBOUND (DEF) by WILLIAMS, AMINAH | 14:43 |       |        |                                     |
| MISSED 3PTR by WALTON, TALIA      | 14:27 |       |        |                                     |
|                                   | 14:27 |       |        | REBOUND (DEF) by JONES, LABRITTNEY  |
|                                   | 14:13 |       |        | MISSED JUMPER by JONES, LABRITTNEY  |
| REBOUND (DEF) by PLUM, KELSEY     | 14:13 |       |        |                                     |
| SUB IN: OSHAHOR, CHANTEL          | 14:02 |       |        |                                     |

| VISITORS: Washington                | Time  | Score | Margin | HOME: Arizona                             |
|-------------------------------------|-------|-------|--------|-------------------------------------------|
| SUB OUT: RUIZ,BRIANNA               | 14:02 |       |        |                                           |
|                                     | 14:02 |       |        | SUB IN: WORKMAN, BREANNA                  |
|                                     | 14:02 |       |        | SUB OUT: JONES, LABRITTNEY                |
| MISSED 3PTR by DAVIS, JAZMINE       | 13:55 |       |        |                                           |
|                                     | 13:55 |       |        | REBOUND (DEF) by WORKMAN, BREANNA         |
|                                     | 13:48 | 9-14  | V 5    | GOOD! LAYUP by HOLLOWAY, CHARISE [FB/PNT] |
|                                     | 13:48 |       |        | ASSIST by WARTHEN, CANDICE                |
| MISSED 3PTR by PLUM, KELSEY         | 13:35 |       |        |                                           |
| REBOUND (OFF) by WILLIAMS,AMINAH    | 13:35 |       |        |                                           |
|                                     | 13:32 |       |        | FOUL by WASHINGTON, MALENA                |
|                                     | 13:32 |       |        | SUB IN: BENNETT, JALEA                    |
|                                     | 13:32 |       |        | SUB OUT: WARTHEN, CANDICE                 |
|                                     | 13:28 |       |        | FOUL by WORKMAN, BREANNA                  |
| GOOD! LAYUP by DAVIS, JAZMINE [PNT] | 13:25 | 9-16  | V 7    |                                           |
| ASSIST by OSHAHOR, CHANTEL          | 13:25 |       |        |                                           |
| •                                   | 13:11 |       |        | MISSED JUMPER by BENNETT, JALEA           |
| REBOUND (DEF) by WALTON, TALIA      | 13:11 |       |        |                                           |
| MISSED JUMPER by PLUM, KELSEY       | 12:56 |       |        |                                           |
|                                     | 12:56 |       |        | REBOUND (DEF) by GLOYD,ALLI               |
| SUB IN: COLLIER,KATIE               | 12:45 |       |        |                                           |
| SUB IN: RUIZ,BRIANNA                | 12:45 |       |        |                                           |
| SUB OUT: PLUM,KELSEY                | 12:45 |       |        |                                           |
| SUB OUT: WILLIAMS, AMINAH           | 12:45 |       |        |                                           |
|                                     | 12:45 |       |        | SUB IN: WARTHEN, CANDICE                  |
|                                     | 12:45 |       |        | SUB OUT: WASHINGTON, MALENA               |
|                                     | 12:36 | 11-16 | V 5    | GOOD! LAYUP by WORKMAN, BREANNA [PNT]     |
| GOOD! LAYUP by COLLIER,KATIE [PNT]  | 12:12 | 11-18 | V 7    |                                           |
| ASSIST by OSHAHOR, CHANTEL          | 12:12 |       |        |                                           |
|                                     | 11:57 |       |        | MISSED JUMPER by WARTHEN, CANDICE         |
|                                     | 11:57 |       |        | REBOUND (OFF) by WORKMAN,BREANNA          |
|                                     | 11:52 |       |        | TURNOVER by WORKMAN, BREANNA              |
| STEAL by WALTON, TALIA              | 11:51 |       |        |                                           |
| MISSED 3PTR by WALTON, TALIA        | 11:44 |       |        |                                           |
|                                     | 11:44 |       |        | REBOUND (DEF) by WORKMAN, BREANNA         |
|                                     | 11:30 | 14-18 | V 4    | GOOD! 3PTR by HOLLOWAY, CHARISE           |
| GOOD! 3PTR by DAVIS, JAZMINE        | 11:04 | 14-21 | V 7    |                                           |
| ASSIST by OSHAHOR, CHANTEL          | 11:04 | 17 21 | V /    |                                           |
| Addier by ConAlter, OnAlter         | 10:49 |       |        | TURNOVER by WARTHEN, CANDICE              |
| SUB IN: PLUM,KELSEY                 | 10:49 |       |        |                                           |
| SUB OUT: WALTON, TALIA              | 10:49 |       |        |                                           |
| SOB COT. WALTON, TALIA              | 10:49 |       |        | SUB IN: JAMES, DEJZA                      |
|                                     | 10:49 |       |        | SUB IN: JONES, LABRITTNEY                 |
|                                     | 10:49 |       |        | SUB IN: WASHINGTON, MALENA                |
|                                     | 10:49 |       |        | SUB OUT: WARTHEN, CANDICE                 |
|                                     | 10:49 |       |        | SUB OUT: WORKMAN, BREANNA                 |
|                                     | 10:49 |       |        | SUB OUT: GLOYD, ALLI                      |
| TIMEOUT media                       | 10:49 |       |        | 300 001. GEOTD,ALLI                       |
|                                     |       |       |        |                                           |
| MISSED JUMPER by PLUM,KELSEY        | 10:39 |       |        |                                           |
|                                     | 10:39 |       |        | BLOCK by JONES, LABRITTNEY                |
|                                     | 10:39 |       |        |                                           |
| MISSED JUMPER by COLLIER, KATIE     | 10:33 |       |        |                                           |
|                                     | 10:33 |       |        | REBOUND (DEF) by JONES, LABRITTNEY        |