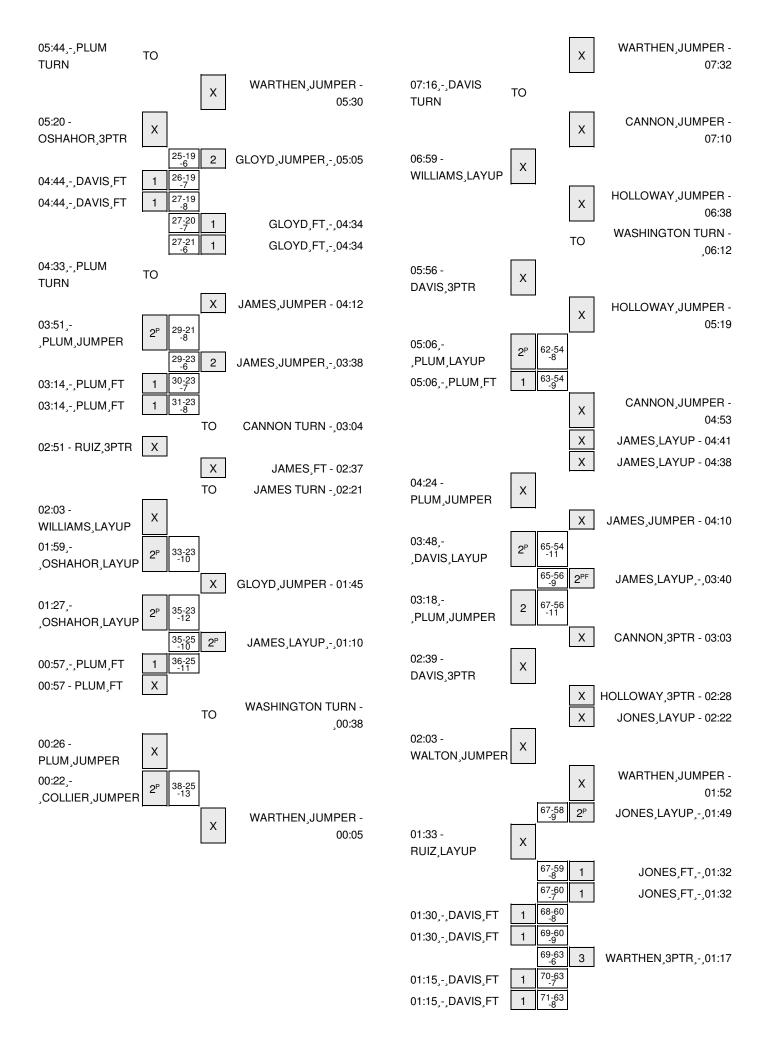

#### Washington vs Arizona 1/5/2014; 6:00 PM MST at McKale Center Period 1 Play-By-Play

| VISITORS: Washington              | Time  | Score | Margin | HOME: Arizona                       |
|-----------------------------------|-------|-------|--------|-------------------------------------|
| MISSED JUMPER by PLUM,KELSEY      | 19:51 |       |        |                                     |
|                                   | 19:51 |       |        | BLOCK by JONES, LABRITTNEY          |
|                                   | 19:49 |       |        | REBOUND (DEF) by JONES, LABRITTNEY  |
|                                   | 19:37 |       |        | TURNOVER by JONES, LABRITTNEY       |
| STEAL by WILLIAMS, AMINAH         | 19:36 |       |        |                                     |
| MISSED 3PTR by WALTON, TALIA      | 19:23 |       |        |                                     |
|                                   | 19:23 |       |        | REBOUND (DEF) by JONES, LABRITTNEY  |
|                                   | 19:05 |       |        | MISSED JUMPER by JONES, LABRITTNEY  |
| REBOUND (DEF) by WALTON, TALIA    | 19:05 |       |        |                                     |
| GOOD! 3PTR by WALTON, TALIA       | 18:36 | 0-3   | V 3    |                                     |
| ASSIST by RUIZ, BRIANNA           | 18:36 |       |        |                                     |
|                                   | 18:14 | 3-3   | Т      | GOOD! 3PTR by WARTHEN, CANDICE      |
|                                   | 18:14 |       |        | ASSIST by WASHINGTON, MALENA        |
| GOOD! 3PTR by WALTON, TALIA       | 18:01 | 3-6   | V 3    |                                     |
| ASSIST by DAVIS, JAZMINE          | 18:01 |       |        |                                     |
| FOUL by WALTON, TALIA             | 17:32 |       |        |                                     |
|                                   | 17:32 | 4-6   | V 2    | GOOD! FT by GLOYD, ALLI             |
|                                   | 17:32 | 5-6   | V 1    | GOOD! FT by GLOYD,ALLI              |
| GOOD! 3PTR by DAVIS, JAZMINE      | 17:17 | 5-9   | V 4    |                                     |
| ASSIST by PLUM, KELSEY            | 17:17 |       |        |                                     |
|                                   | 17:05 |       |        | MISSED 3PTR by WARTHEN, CANDICE     |
|                                   | 17:05 |       |        | REBOUND (OFF) by WASHINGTON, MALENA |
|                                   | 16:37 |       |        | MISSED JUMPER by GLOYD, ALLI        |
| REBOUND (DEF) by WILLIAMS, AMINAH | 16:37 |       |        |                                     |
| MISSED JUMPER by DAVIS, JAZMINE   | 16:19 |       |        |                                     |
|                                   | 16:19 |       |        | REBOUND (DEF) by CANNON, KEYAHNDRA  |
|                                   | 16:04 |       |        | MISSED JUMPER by JONES, LABRITTNEY  |
| REBOUND (DEF) by WILLIAMS, AMINAH | 16:04 |       |        |                                     |
| GOOD! 3PTR by WALTON, TALIA       | 15:54 | 5-12  | V 7    |                                     |
| ASSIST by PLUM, KELSEY            | 15:54 |       |        |                                     |
|                                   | 15:28 |       |        | MISSED JUMPER by CANNON, KEYAHNDRA  |
|                                   | 15:28 |       |        | REBOUND (OFF) by JONES, LABRITTNEY  |
| FOUL by RUIZ,BRIANNA              | 15:24 |       |        |                                     |
|                                   | 15:24 |       |        | TIMEOUT MEDIA                       |
|                                   | 15:24 | 6-12  | V 6    | GOOD! FT by JONES, LABRITTNEY       |
|                                   | 15:24 | 7-12  | V 5    | GOOD! FT by JONES, LABRITTNEY       |
|                                   | 15:24 |       |        | SUB IN: HOLLOWAY, CHARISE           |
|                                   | 15:24 |       |        | SUB OUT: CANNON, KEYAHNDRA          |
| GOOD! JUMPER by WALTON, TALIA     | 15:12 | 7-14  | V 7    |                                     |
| ASSIST by DAVIS, JAZMINE          | 15:12 |       |        |                                     |
|                                   | 14:43 |       |        | MISSED JUMPER by HOLLOWAY, CHARISE  |
| REBOUND (DEF) by WILLIAMS, AMINAH | 14:43 |       |        |                                     |
| MISSED 3PTR by WALTON, TALIA      | 14:27 |       |        |                                     |
|                                   | 14:27 |       |        | REBOUND (DEF) by JONES, LABRITTNEY  |
|                                   | 14:13 |       |        | MISSED JUMPER by JONES, LABRITTNEY  |
| REBOUND (DEF) by PLUM, KELSEY     | 14:13 |       |        |                                     |
| SUB IN: OSHAHOR, CHANTEL          | 14:02 |       |        |                                     |

| VISITORS: Washington                | Time  | Score | Margin | HOME: Arizona                             |
|-------------------------------------|-------|-------|--------|-------------------------------------------|
| SUB OUT: RUIZ,BRIANNA               | 14:02 |       |        |                                           |
|                                     | 14:02 |       |        | SUB IN: WORKMAN, BREANNA                  |
|                                     | 14:02 |       |        | SUB OUT: JONES, LABRITTNEY                |
| MISSED 3PTR by DAVIS, JAZMINE       | 13:55 |       |        |                                           |
|                                     | 13:55 |       |        | REBOUND (DEF) by WORKMAN, BREANNA         |
|                                     | 13:48 | 9-14  | V 5    | GOOD! LAYUP by HOLLOWAY, CHARISE [FB/PNT] |
|                                     | 13:48 |       |        | ASSIST by WARTHEN, CANDICE                |
| MISSED 3PTR by PLUM, KELSEY         | 13:35 |       |        |                                           |
| REBOUND (OFF) by WILLIAMS,AMINAH    | 13:35 |       |        |                                           |
|                                     | 13:32 |       |        | FOUL by WASHINGTON, MALENA                |
|                                     | 13:32 |       |        | SUB IN: BENNETT, JALEA                    |
|                                     | 13:32 |       |        | SUB OUT: WARTHEN, CANDICE                 |
|                                     | 13:28 |       |        | FOUL by WORKMAN, BREANNA                  |
| GOOD! LAYUP by DAVIS, JAZMINE [PNT] | 13:25 | 9-16  | V 7    |                                           |
| ASSIST by OSHAHOR, CHANTEL          | 13:25 |       |        |                                           |
| •                                   | 13:11 |       |        | MISSED JUMPER by BENNETT, JALEA           |
| REBOUND (DEF) by WALTON, TALIA      | 13:11 |       |        |                                           |
| MISSED JUMPER by PLUM, KELSEY       | 12:56 |       |        |                                           |
|                                     | 12:56 |       |        | REBOUND (DEF) by GLOYD,ALLI               |
| SUB IN: COLLIER,KATIE               | 12:45 |       |        |                                           |
| SUB IN: RUIZ,BRIANNA                | 12:45 |       |        |                                           |
| SUB OUT: PLUM,KELSEY                | 12:45 |       |        |                                           |
| SUB OUT: WILLIAMS, AMINAH           | 12:45 |       |        |                                           |
|                                     | 12:45 |       |        | SUB IN: WARTHEN, CANDICE                  |
|                                     | 12:45 |       |        | SUB OUT: WASHINGTON, MALENA               |
|                                     | 12:36 | 11-16 | V 5    | GOOD! LAYUP by WORKMAN, BREANNA [PNT]     |
| GOOD! LAYUP by COLLIER,KATIE [PNT]  | 12:12 | 11-18 | V 7    |                                           |
| ASSIST by OSHAHOR, CHANTEL          | 12:12 |       |        |                                           |
|                                     | 11:57 |       |        | MISSED JUMPER by WARTHEN, CANDICE         |
|                                     | 11:57 |       |        | REBOUND (OFF) by WORKMAN,BREANNA          |
|                                     | 11:52 |       |        | TURNOVER by WORKMAN, BREANNA              |
| STEAL by WALTON, TALIA              | 11:51 |       |        |                                           |
| MISSED 3PTR by WALTON, TALIA        | 11:44 |       |        |                                           |
|                                     | 11:44 |       |        | REBOUND (DEF) by WORKMAN, BREANNA         |
|                                     | 11:30 | 14-18 | V 4    | GOOD! 3PTR by HOLLOWAY, CHARISE           |
| GOOD! 3PTR by DAVIS, JAZMINE        | 11:04 | 14-21 | V 7    |                                           |
| ASSIST by OSHAHOR, CHANTEL          | 11:04 | 17 21 | V /    |                                           |
| Addier by ConAlter, OnAlter         | 10:49 |       |        | TURNOVER by WARTHEN, CANDICE              |
| SUB IN: PLUM,KELSEY                 | 10:49 |       |        |                                           |
| SUB OUT: WALTON, TALIA              | 10:49 |       |        |                                           |
| SOB COT. WALTON, TALIA              | 10:49 |       |        | SUB IN: JAMES, DEJZA                      |
|                                     | 10:49 |       |        | SUB IN: JONES, LABRITTNEY                 |
|                                     | 10:49 |       |        | SUB IN: WASHINGTON, MALENA                |
|                                     | 10:49 |       |        | SUB OUT: WARTHEN, CANDICE                 |
|                                     | 10:49 |       |        | SUB OUT: WORKMAN, BREANNA                 |
|                                     | 10:49 |       |        | SUB OUT: GLOYD, ALLI                      |
| TIMEOUT media                       | 10:49 |       |        | 300 001. GEOTD,ALLI                       |
|                                     |       |       |        |                                           |
| MISSED JUMPER by PLUM,KELSEY        | 10:39 |       |        |                                           |
|                                     | 10:39 |       |        | BLOCK by JONES, LABRITTNEY                |
|                                     | 10:39 |       |        |                                           |
| MISSED JUMPER by COLLIER, KATIE     | 10:33 |       |        |                                           |
|                                     | 10:33 |       |        | REBOUND (DEF) by JONES, LABRITTNEY        |