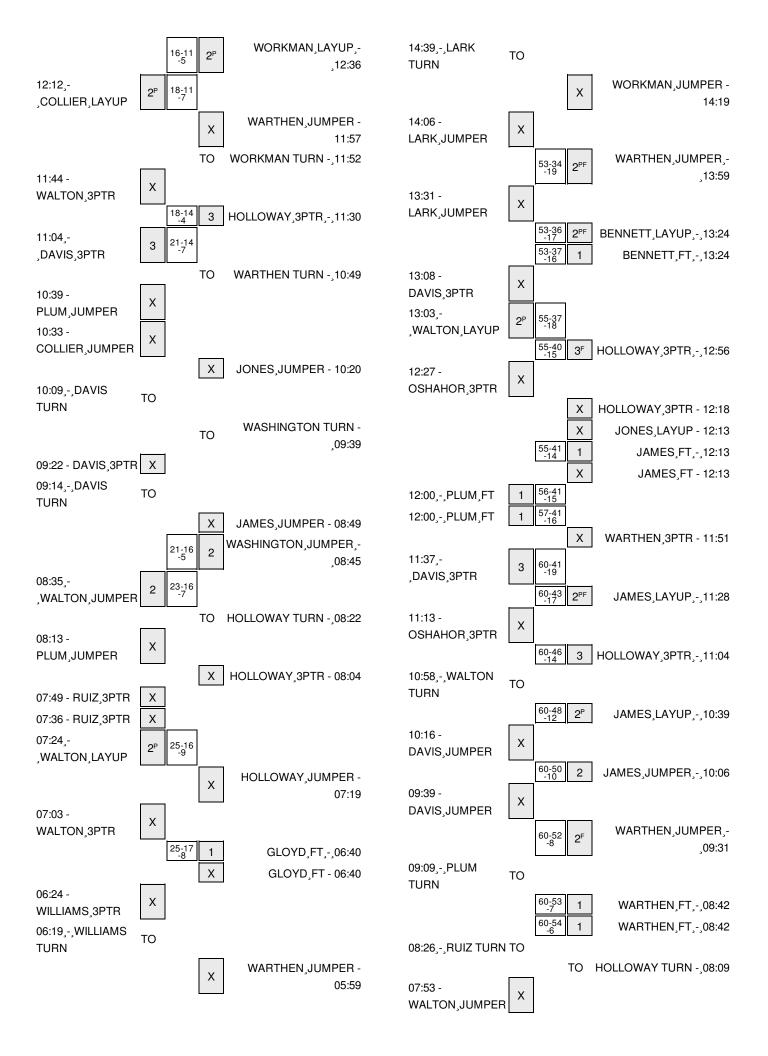

#### Washington vs Arizona 1/5/2014; 6:00 PM MST at McKale Center Period 1 Play-By-Play

| VISITORS: Washington              | Time  | Score | Margin | HOME: Arizona                       |
|-----------------------------------|-------|-------|--------|-------------------------------------|
| MISSED JUMPER by PLUM,KELSEY      | 19:51 |       |        |                                     |
|                                   | 19:51 |       |        | BLOCK by JONES, LABRITTNEY          |
|                                   | 19:49 |       |        | REBOUND (DEF) by JONES, LABRITTNEY  |
|                                   | 19:37 |       |        | TURNOVER by JONES, LABRITTNEY       |
| STEAL by WILLIAMS, AMINAH         | 19:36 |       |        |                                     |
| MISSED 3PTR by WALTON, TALIA      | 19:23 |       |        |                                     |
|                                   | 19:23 |       |        | REBOUND (DEF) by JONES, LABRITTNEY  |
|                                   | 19:05 |       |        | MISSED JUMPER by JONES, LABRITTNEY  |
| REBOUND (DEF) by WALTON, TALIA    | 19:05 |       |        |                                     |
| GOOD! 3PTR by WALTON, TALIA       | 18:36 | 0-3   | V 3    |                                     |
| ASSIST by RUIZ, BRIANNA           | 18:36 |       |        |                                     |
|                                   | 18:14 | 3-3   | Т      | GOOD! 3PTR by WARTHEN, CANDICE      |
|                                   | 18:14 |       |        | ASSIST by WASHINGTON, MALENA        |
| GOOD! 3PTR by WALTON, TALIA       | 18:01 | 3-6   | V 3    |                                     |
| ASSIST by DAVIS, JAZMINE          | 18:01 |       |        |                                     |
| FOUL by WALTON, TALIA             | 17:32 |       |        |                                     |
|                                   | 17:32 | 4-6   | V 2    | GOOD! FT by GLOYD, ALLI             |
|                                   | 17:32 | 5-6   | V 1    | GOOD! FT by GLOYD,ALLI              |
| GOOD! 3PTR by DAVIS, JAZMINE      | 17:17 | 5-9   | V 4    |                                     |
| ASSIST by PLUM, KELSEY            | 17:17 |       |        |                                     |
|                                   | 17:05 |       |        | MISSED 3PTR by WARTHEN, CANDICE     |
|                                   | 17:05 |       |        | REBOUND (OFF) by WASHINGTON, MALENA |
|                                   | 16:37 |       |        | MISSED JUMPER by GLOYD, ALLI        |
| REBOUND (DEF) by WILLIAMS, AMINAH | 16:37 |       |        |                                     |
| MISSED JUMPER by DAVIS, JAZMINE   | 16:19 |       |        |                                     |
|                                   | 16:19 |       |        | REBOUND (DEF) by CANNON, KEYAHNDRA  |
|                                   | 16:04 |       |        | MISSED JUMPER by JONES, LABRITTNEY  |
| REBOUND (DEF) by WILLIAMS, AMINAH | 16:04 |       |        |                                     |
| GOOD! 3PTR by WALTON, TALIA       | 15:54 | 5-12  | V 7    |                                     |
| ASSIST by PLUM, KELSEY            | 15:54 |       |        |                                     |
|                                   | 15:28 |       |        | MISSED JUMPER by CANNON, KEYAHNDRA  |
|                                   | 15:28 |       |        | REBOUND (OFF) by JONES, LABRITTNEY  |
| FOUL by RUIZ,BRIANNA              | 15:24 |       |        |                                     |
|                                   | 15:24 |       |        | TIMEOUT MEDIA                       |
|                                   | 15:24 | 6-12  | V 6    | GOOD! FT by JONES, LABRITTNEY       |
|                                   | 15:24 | 7-12  | V 5    | GOOD! FT by JONES, LABRITTNEY       |
|                                   | 15:24 |       |        | SUB IN: HOLLOWAY, CHARISE           |
|                                   | 15:24 |       |        | SUB OUT: CANNON, KEYAHNDRA          |
| GOOD! JUMPER by WALTON, TALIA     | 15:12 | 7-14  | V 7    |                                     |
| ASSIST by DAVIS, JAZMINE          | 15:12 |       |        |                                     |
|                                   | 14:43 |       |        | MISSED JUMPER by HOLLOWAY, CHARISE  |
| REBOUND (DEF) by WILLIAMS, AMINAH | 14:43 |       |        |                                     |
| MISSED 3PTR by WALTON, TALIA      | 14:27 |       |        |                                     |
|                                   | 14:27 |       |        | REBOUND (DEF) by JONES, LABRITTNEY  |
|                                   | 14:13 |       |        | MISSED JUMPER by JONES, LABRITTNEY  |
| REBOUND (DEF) by PLUM, KELSEY     | 14:13 |       |        |                                     |
| SUB IN: OSHAHOR, CHANTEL          | 14:02 |       |        |                                     |

| VISITORS: Washington                | Time  | Score | Margin | HOME: Arizona                             |
|-------------------------------------|-------|-------|--------|-------------------------------------------|
| SUB OUT: RUIZ,BRIANNA               | 14:02 |       |        |                                           |
|                                     | 14:02 |       |        | SUB IN: WORKMAN, BREANNA                  |
|                                     | 14:02 |       |        | SUB OUT: JONES, LABRITTNEY                |
| MISSED 3PTR by DAVIS, JAZMINE       | 13:55 |       |        |                                           |
|                                     | 13:55 |       |        | REBOUND (DEF) by WORKMAN, BREANNA         |
|                                     | 13:48 | 9-14  | V 5    | GOOD! LAYUP by HOLLOWAY, CHARISE [FB/PNT] |
|                                     | 13:48 |       |        | ASSIST by WARTHEN, CANDICE                |
| MISSED 3PTR by PLUM, KELSEY         | 13:35 |       |        |                                           |
| REBOUND (OFF) by WILLIAMS,AMINAH    | 13:35 |       |        |                                           |
|                                     | 13:32 |       |        | FOUL by WASHINGTON, MALENA                |
|                                     | 13:32 |       |        | SUB IN: BENNETT, JALEA                    |
|                                     | 13:32 |       |        | SUB OUT: WARTHEN, CANDICE                 |
|                                     | 13:28 |       |        | FOUL by WORKMAN, BREANNA                  |
| GOOD! LAYUP by DAVIS, JAZMINE [PNT] | 13:25 | 9-16  | V 7    |                                           |
| ASSIST by OSHAHOR, CHANTEL          | 13:25 |       |        |                                           |
| •                                   | 13:11 |       |        | MISSED JUMPER by BENNETT, JALEA           |
| REBOUND (DEF) by WALTON, TALIA      | 13:11 |       |        |                                           |
| MISSED JUMPER by PLUM, KELSEY       | 12:56 |       |        |                                           |
|                                     | 12:56 |       |        | REBOUND (DEF) by GLOYD,ALLI               |
| SUB IN: COLLIER,KATIE               | 12:45 |       |        |                                           |
| SUB IN: RUIZ,BRIANNA                | 12:45 |       |        |                                           |
| SUB OUT: PLUM,KELSEY                | 12:45 |       |        |                                           |
| SUB OUT: WILLIAMS, AMINAH           | 12:45 |       |        |                                           |
|                                     | 12:45 |       |        | SUB IN: WARTHEN, CANDICE                  |
|                                     | 12:45 |       |        | SUB OUT: WASHINGTON, MALENA               |
|                                     | 12:36 | 11-16 | V 5    | GOOD! LAYUP by WORKMAN, BREANNA [PNT]     |
| GOOD! LAYUP by COLLIER,KATIE [PNT]  | 12:12 | 11-18 | V 7    |                                           |
| ASSIST by OSHAHOR, CHANTEL          | 12:12 |       |        |                                           |
|                                     | 11:57 |       |        | MISSED JUMPER by WARTHEN, CANDICE         |
|                                     | 11:57 |       |        | REBOUND (OFF) by WORKMAN,BREANNA          |
|                                     | 11:52 |       |        | TURNOVER by WORKMAN, BREANNA              |
| STEAL by WALTON, TALIA              | 11:51 |       |        |                                           |
| MISSED 3PTR by WALTON, TALIA        | 11:44 |       |        |                                           |
|                                     | 11:44 |       |        | REBOUND (DEF) by WORKMAN, BREANNA         |
|                                     | 11:30 | 14-18 | V 4    | GOOD! 3PTR by HOLLOWAY, CHARISE           |
| GOOD! 3PTR by DAVIS, JAZMINE        | 11:04 | 14-21 | V 7    |                                           |
| ASSIST by OSHAHOR, CHANTEL          | 11:04 | 17 21 | V /    |                                           |
| Addier by ConAlter, OnAlter         | 10:49 |       |        | TURNOVER by WARTHEN, CANDICE              |
| SUB IN: PLUM,KELSEY                 | 10:49 |       |        |                                           |
| SUB OUT: WALTON, TALIA              | 10:49 |       |        |                                           |
| SOB COT. WALTON, TALIA              | 10:49 |       |        | SUB IN: JAMES, DEJZA                      |
|                                     | 10:49 |       |        | SUB IN: JONES, LABRITTNEY                 |
|                                     | 10:49 |       |        | SUB IN: WASHINGTON, MALENA                |
|                                     | 10:49 |       |        | SUB OUT: WARTHEN, CANDICE                 |
|                                     | 10:49 |       |        | SUB OUT: WORKMAN, BREANNA                 |
|                                     | 10:49 |       |        | SUB OUT: GLOYD, ALLI                      |
| TIMEOUT media                       | 10:49 |       |        | 300 001. GEOTD,ALLI                       |
|                                     |       |       |        |                                           |
| MISSED JUMPER by PLUM,KELSEY        | 10:39 |       |        |                                           |
|                                     | 10:39 |       |        | BLOCK by JONES, LABRITTNEY                |
|                                     | 10:39 |       |        |                                           |
| MISSED JUMPER by COLLIER, KATIE     | 10:33 |       |        |                                           |
|                                     | 10:33 |       |        | REBOUND (DEF) by JONES, LABRITTNEY        |