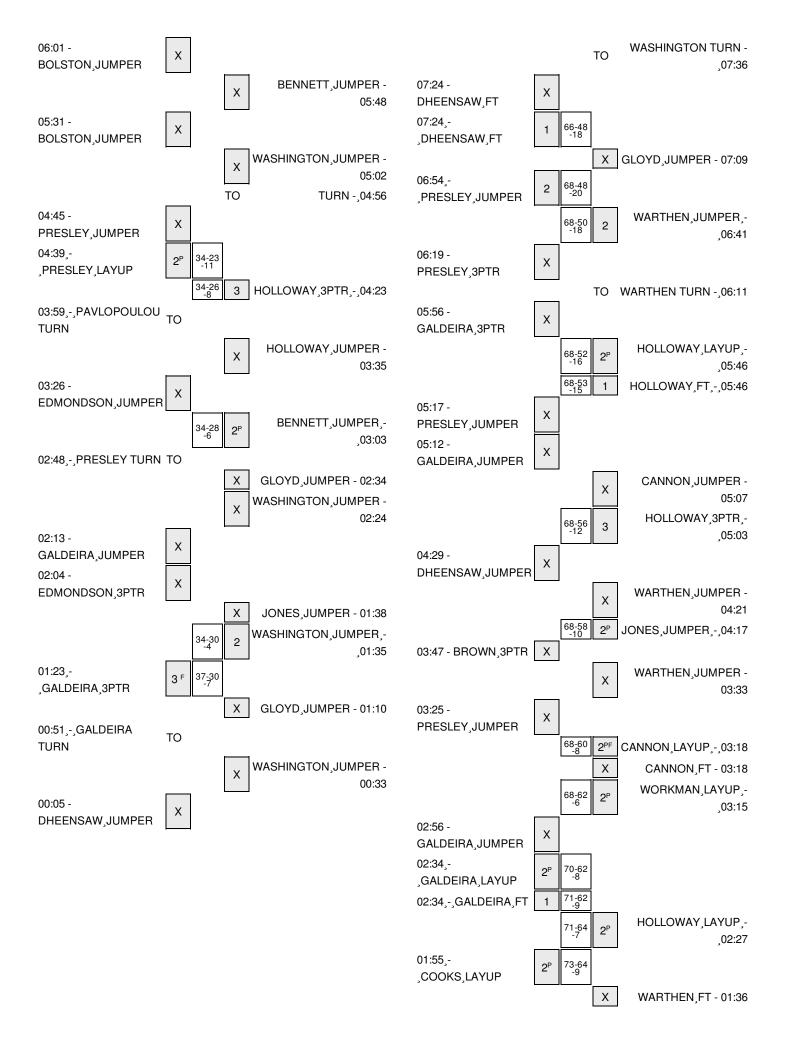

#### Washington State vs Arizona 1/3/2015; 12:02 PM MST at McKale Center Period 2 Play-By-Play

| VISITORS: Washington State            | Time  | Score | Margin | HOME: Arizona                           |
|---------------------------------------|-------|-------|--------|-----------------------------------------|
| TURNOVER by COOKS,MARIAH              | 19:47 |       |        |                                         |
|                                       | 19:24 |       |        | MISSED JUMPER by JONES, LABRITTNEY      |
| BLOCK by DHEENSAW,SHALIE              | 19:24 |       |        |                                         |
| REBOUND (DEF) by DHEENSAW,SHALIE      | 19:21 |       |        |                                         |
|                                       | 19:14 |       |        | FOUL by CANNON, KEYAHNDRA               |
| GOOD! LAYUP by PRESLEY,TIA [PNT]      | 19:12 | 30-39 | V 9    |                                         |
| ASSIST by GALDEIRA,LIA                | 19:12 |       |        |                                         |
|                                       | 18:57 | 32-39 | V 7    | GOOD! JUMPER by WARTHEN, CANDICE [FB]   |
| GOOD! JUMPER by PRESLEY,TIA [PNT]     | 18:40 | 32-41 | V 9    |                                         |
| ASSIST by GALDEIRA,LIA                | 18:40 |       |        |                                         |
|                                       | 18:26 |       |        | SUB IN: HOLLOWAY, CHARISE               |
|                                       | 18:26 |       |        | SUB OUT: CANNON, KEYAHNDRA              |
|                                       | 18:22 |       |        | MISSED JUMPER by WASHINGTON, MALENA     |
|                                       | 18:22 |       |        | REBOUND (OFF) by GLOYD, ALLI            |
| FOUL by COOKS,MARIAH                  | 18:18 |       |        |                                         |
|                                       | 18:18 | 33-41 | V 8    | GOOD! FT by GLOYD,ALLI                  |
|                                       | 18:18 |       |        | MISSED FT by GLOYD, ALLI                |
|                                       | 18:18 |       |        | REBOUND (OFF) by HOLLOWAY, CHARISE      |
|                                       | 18:17 |       |        | MISSED JUMPER by HOLLOWAY, CHARISE      |
| REBOUND (DEF) by DHEENSAW, SHALIE     | 18:17 |       |        |                                         |
| TURNOVER by AWA, DAWNYELLE            | 18:11 |       |        |                                         |
|                                       | 18:09 |       |        | STEAL by WARTHEN, CANDICE               |
|                                       | 17:53 | 35-41 | V 6    | GOOD! JUMPER by JONES, LABRITTNEY [PNT] |
| GOOD! JUMPER by COOKS,MARIAH          | 17:40 | 35-43 | V 8    |                                         |
| ASSIST by GALDEIRA,LIA                | 17:40 |       |        |                                         |
| FOUL by DHEENSAW, SHALIE              | 17:15 |       |        |                                         |
|                                       | 17:15 | 36-43 | V 7    | GOOD! FT by GLOYD,ALLI                  |
|                                       | 17:15 | 37-43 | V 6    | GOOD! FT by GLOYD,ALLI                  |
| GOOD! JUMPER by GALDEIRA,LIA [FB/PNT] | 17:07 | 37-45 | V 8    |                                         |
|                                       | 16:49 | 39-45 | V 6    | GOOD! JUMPER by WARTHEN, CANDICE [PNT]  |
|                                       | 16:31 |       |        | FOUL by HOLLOWAY, CHARISE               |
| SUB IN: BROWN,LOUISE                  | 16:31 |       |        |                                         |
| SUB OUT: COOKS,MARIAH                 | 16:31 |       |        |                                         |
| MISSED JUMPER by PRESLEY,TIA          | 16:25 |       |        |                                         |
| REBOUND (OFF) by DHEENSAW, SHALIE     | 16:25 |       |        |                                         |
|                                       | 16:21 |       |        | FOUL by HOLLOWAY, CHARISE               |
| MISSED FT by DHEENSAW, SHALIE         | 16:21 |       |        |                                         |
| REBOUND (DEADB) by TEAM               | 16:21 |       |        |                                         |
| GOOD! FT by DHEENSAW, SHALIE          | 16:21 | 39-46 | V 7    |                                         |
|                                       | 16:21 |       |        | SUB IN: WORKMAN,BREANNA                 |
|                                       | 16:21 |       |        | SUB OUT: JONES, LABRITTNEY              |
|                                       | 16:02 |       |        | TURNOVER by WARTHEN, CANDICE            |
| STEAL by AWA, DAWNYELLE               | 16:00 |       |        |                                         |
|                                       | 15:53 |       |        | FOUL by WASHINGTON, MALENA              |
| MISSED JUMPER by AWA, DAWNYELLE       | 15:38 |       |        |                                         |
| REBOUND (OFF) by GALDEIRA,LIA         | 15:38 |       |        |                                         |
| MISSED 3PTR by GALDEIRA,LIA           | 15:26 |       |        |                                         |

| VISITORS: Washington State          | Time  | Score | Margin | HOME: Arizona                      |
|-------------------------------------|-------|-------|--------|------------------------------------|
|                                     | 15:26 |       |        | REBOUND (DEF) by WARTHEN, CANDICE  |
|                                     | 14:55 |       |        | TURNOVER by WARTHEN, CANDICE       |
| STEAL by AWA, DAWNYELLE             | 14:53 |       |        |                                    |
| GOOD! 3PTR by PRESLEY,TIA           | 14:46 | 39-49 | V 10   |                                    |
|                                     | 14:23 |       |        | MISSED JUMPER by HOLLOWAY, CHARISE |
| REBOUND (DEF) by GALDEIRA,LIA       | 14:23 |       |        |                                    |
| GOOD! LAYUP by PRESLEY,TIA [FB/PNT] | 14:17 | 39-51 | V 12   |                                    |
| ASSIST by GALDEIRA,LIA              | 14:17 |       |        |                                    |
|                                     | 14:15 |       |        | TIMEOUT 30SEC                      |
| SUB IN: EDMONDSON,TAYLOR            | 14:15 |       |        |                                    |
| SUB OUT: GALDEIRA,LIA               | 14:15 |       |        |                                    |
|                                     | 14:15 |       |        | SUB IN: BENNETT,JALEA              |
|                                     | 14:15 |       |        | SUB OUT: WARTHEN, CANDICE          |
| FOUL by BROWN,LOUISE                | 13:51 |       |        |                                    |
|                                     | 13:51 |       |        | MISSED FT by BENNETT, JALEA        |
|                                     | 13:51 |       |        | REBOUND (DEADB) by TEAM            |
|                                     | 13:51 | 40-51 | V 11   | GOOD! FT by BENNETT, JALEA         |
| MISSED 3PTR by PRESLEY,TIA          | 13:40 |       |        |                                    |
| REBOUND (OFF) by TEAM               | 13:40 |       |        |                                    |
| SUB IN: PAVLOPOULOU, PINELOPI       | 13:38 |       |        |                                    |
| SUB OUT: AWA, DAWNYELLE             | 13:38 |       |        |                                    |
| GOOD! 3PTR by EDMONDSON,TAYLOR      | 13:23 | 40-54 | V 14   |                                    |
| ASSIST by PAVLOPOULOU,PINELOPI      | 13:23 | 40 04 | V 1-7  |                                    |
| FOUL by EDMONDSON, TAYLOR           | 13:03 |       |        |                                    |
| TIMEOUT 30SEC                       | 13:03 |       |        |                                    |
| TIMEOUT 303EC                       | 13:03 |       |        | MISSED FT by HOLLOWAY,CHARISE      |
|                                     | 13:03 |       |        | REBOUND (DEADB) by TEAM            |
|                                     | 13:03 | 41-54 | V 13   | GOOD! FT by HOLLOWAY, CHARISE      |
| MISSED JUMPER by PRESLEY,TIA        | 12:47 | 41-54 | V 13   | GOOD! I T by HOLLOWAT, OHARISE     |
| MISSED JOINIFER BY FRESLET, TIA     | 12:47 |       |        | DEPOLIND (DEE) by HOLLOWAY CHADISE |
|                                     |       |       |        | REBOUND (DEF) by HOLLOWAY, CHARISE |
| DLOOK by DDOMALLOLUOF               | 12:27 |       |        | MISSED JUMPER by GLOYD,ALLI        |
| BLOCK by BROWN,LOUISE               | 12:27 |       |        |                                    |
| REBOUND (DEF) by BROWN,LOUISE       | 12:25 |       |        |                                    |
| MISSED JUMPER by DHEENSAW,SHALIE    | 12:14 |       |        | DEDOUND (DEE) L. TEAM              |
| CUR IN CAUREIRA LIA                 | 12:14 |       |        | REBOUND (DEF) by TEAM              |
| SUB IN: GALDEIRA,LIA                | 12:13 |       |        |                                    |
| SUB OUT: PRESLEY,TIA                | 12:13 |       |        |                                    |
|                                     | 12:13 |       |        | SUB IN: JONES, LABRITTNEY          |
|                                     | 12:13 |       |        | SUB IN: WARTHEN, CANDICE           |
|                                     | 12:13 |       |        | SUB OUT: WASHINGTON,MALENA         |
|                                     | 12:13 |       |        | SUB OUT: GLOYD,ALLI                |
|                                     | 11:48 |       |        | TURNOVER by WORKMAN,BREANNA        |
|                                     | 11:48 |       |        | FOUL by WORKMAN,BREANNA            |
| TURNOVER by EDMONDSON,TAYLOR        | 11:33 |       |        |                                    |
|                                     | 11:32 |       |        | STEAL by JONES, LABRITTNEY         |
|                                     | 11:23 | 43-54 | V 11   | GOOD! JUMPER by JONES,LABRITTNEY   |
|                                     | 11:23 |       |        | ASSIST by BENNETT,JALEA            |
| FOUL by BROWN,LOUISE                | 11:21 |       |        |                                    |
| TURNOVER by BROWN,LOUISE            | 11:21 |       |        |                                    |
|                                     | 11:11 |       |        | MISSED JUMPER by WARTHEN, CANDICE  |
|                                     | 11:11 |       |        | REBOUND (OFF) by WARTHEN, CANDICE  |
|                                     | 11:00 | 46-54 | V 8    | GOOD! 3PTR by HOLLOWAY, CHARISE    |