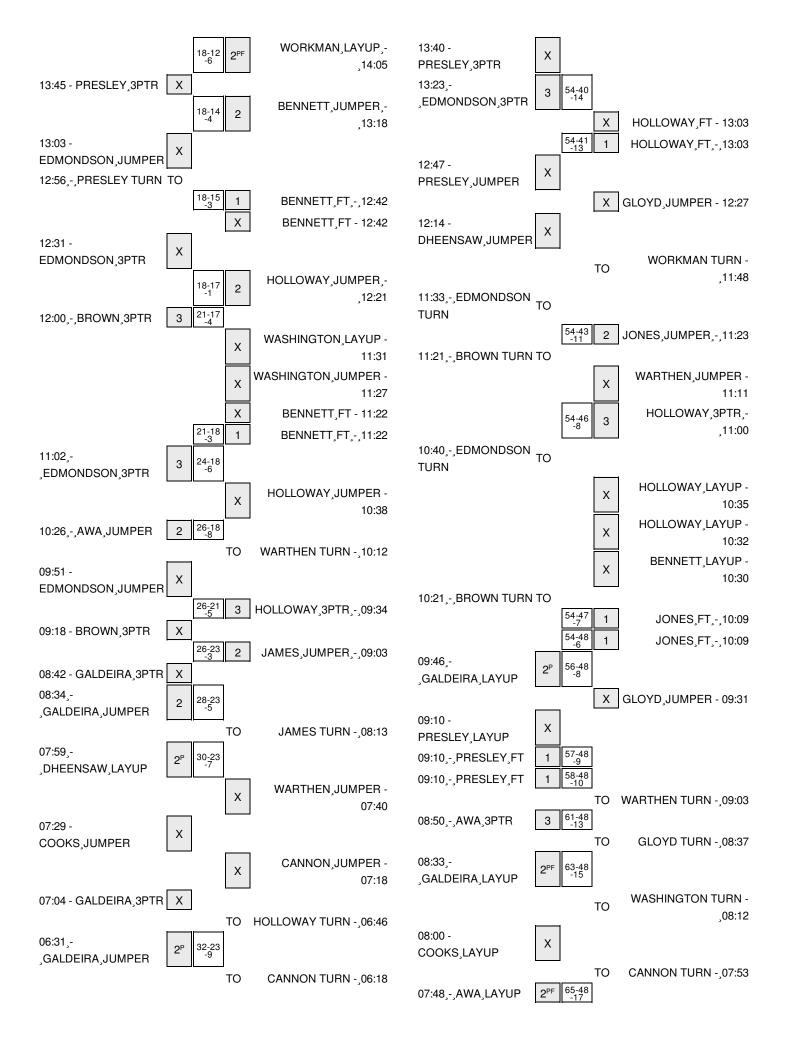

| VISITORS: Washington State            | Time  | Score | Margin | HOME: Arizona                              |
|---------------------------------------|-------|-------|--------|--------------------------------------------|
| SUB IN: EDMONDSON,TAYLOR              | 14:38 |       |        |                                            |
| SUB OUT: GALDEIRA,LIA                 | 14:38 |       |        |                                            |
| SUB OUT: AWA, DAWNYELLE               | 14:38 |       |        |                                            |
| SUB OUT: COOKS,MARIAH                 | 14:38 |       |        |                                            |
| ,                                     | 14:38 |       |        | SUB IN: WORKMAN,BREANNA                    |
|                                       | 14:38 |       |        | SUB IN: BENNETT, JALEA                     |
|                                       | 14:38 |       |        | SUB IN: HOLLOWAY, CHARISE                  |
|                                       | 14:38 |       |        | SUB OUT: WASHINGTON,MALENA                 |
|                                       | 14:38 |       |        | SUB OUT: CANNON,KEYAHNDRA                  |
|                                       | 14:38 |       |        | SUB OUT: JONES,LABRITTNEY                  |
|                                       | 14:26 |       |        | MISSED JUMPER by GLOYD,ALLI                |
| REBOUND (DEF) by TEAM                 | 14:26 |       |        | MIGGED COM EN BY GEOTE, MEET               |
| TURNOVER by BROWN,LOUISE              | 14:11 |       |        |                                            |
| TOTALOVER by BROWN, LOUISE            | 14:17 |       |        | STEAL by WORKMAN,BREANNA                   |
|                                       | 14:07 | 12-18 | V 6    | GOOD! LAYUP by WORKMAN,BREANNA [FB/PNT]    |
| MISSED 3PTR by PRESLEY,TIA            | 13:45 | 12-10 | V O    | GOOD! LATOR BY WORKWAN, BREAKINA [FB/FINT] |
| MISSED SPIR by PRESLET, HA            |       |       |        | DEPOLIND (DEE) by TEAM                     |
|                                       | 13:45 | 11.10 | \/ A   | REBOUND (DEF) by TEAM                      |
|                                       | 13:18 | 14-18 | V 4    | GOOD! JUMPER by BENNETT, JALEA             |
| MISSER WINDER L. FRANKINGS VITANIA OR | 13:18 |       |        | ASSIST by WARTHEN, CANDICE                 |
| MISSED JUMPER by EDMONDSON,TAYLOR     | 13:03 |       |        |                                            |
| REBOUND (OFF) by DHEENSAW,SHALIE      | 13:03 |       |        |                                            |
| TURNOVER by PRESLEY,TIA               | 12:56 |       |        |                                            |
| FOUL by PRESLEY,TIA                   | 12:56 |       |        |                                            |
| SUB IN: GALDEIRA,LIA                  | 12:56 |       |        |                                            |
| SUB OUT: PRESLEY,TIA                  | 12:56 |       |        |                                            |
| FOUL by DHEENSAW,SHALIE               | 12:42 |       |        |                                            |
|                                       | 12:42 | 15-18 | V 3    | GOOD! FT by BENNETT, JALEA                 |
|                                       | 12:42 |       |        | MISSED FT by BENNETT,JALEA                 |
| REBOUND (DEF) by GALDEIRA,LIA         | 12:42 |       |        |                                            |
| SUB IN: BLANARU,BIANCA                | 12:42 |       |        |                                            |
| SUB OUT: DHEENSAW,SHALIE              | 12:42 |       |        |                                            |
| MISSED 3PTR by EDMONDSON,TAYLOR       | 12:31 |       |        |                                            |
|                                       | 12:31 |       |        | REBOUND (DEF) by GLOYD,ALLI                |
|                                       | 12:21 | 17-18 | V 1    | GOOD! JUMPER by HOLLOWAY, CHARISE          |
|                                       | 12:21 |       |        | ASSIST by BENNETT, JALEA                   |
| GOOD! 3PTR by BROWN,LOUISE            | 12:00 | 17-21 | V 4    |                                            |
| ASSIST by EDMONDSON, TAYLOR           | 12:00 |       |        |                                            |
|                                       | 11:38 |       |        | TIMEOUT MEDIA                              |
|                                       | 11:38 |       |        | SUB IN: WASHINGTON, MALENA                 |
|                                       | 11:38 |       |        | SUB IN: JAMES,DEJZA                        |
|                                       | 11:38 |       |        | SUB OUT: WARTHEN, CANDICE                  |
|                                       | 11:38 |       |        | SUB OUT: GLOYD,ALLI                        |
|                                       | 11:31 |       |        | MISSED LAYUP by WASHINGTON, MALENA         |
|                                       | 11:31 |       |        | REBOUND (OFF) by WASHINGTON, MALENA        |
|                                       | 11:27 |       |        | MISSED JUMPER by WASHINGTON, MALENA        |
|                                       | 11:27 |       |        | REBOUND (OFF) by WASHINGTON, MALENA        |
| FOUL by BLANARU,BIANCA                | 11:22 |       |        |                                            |
|                                       | 11:22 |       |        | MISSED FT by BENNETT,JALEA                 |
|                                       | 11:22 |       |        | REBOUND (DEADB) by TEAM                    |
|                                       | 11:22 | 18-21 | V 3    | GOOD! FT by BENNETT, JALEA                 |
| SUB IN: DHEENSAW,SHALIE               | 11:22 | .0 _1 |        | GOOD. I BY BEINGER I, WHEEN                |
| SUB OUT: BLANARU,BIANCA               | 11:22 |       |        |                                            |
| SOD SOT. BEATANTO, DIAMOA             | 11.44 |       |        |                                            |

| VISITORS: Washington State           | Time  | Score | Margin          | HOME: Arizona                      |
|--------------------------------------|-------|-------|-----------------|------------------------------------|
| GOOD! 3PTR by EDMONDSON,TAYLOR       | 11:02 | 18-24 | V 6             |                                    |
| ASSIST by PAVLOPOULOU, PINELOPI      | 11:02 |       |                 |                                    |
|                                      | 11:00 |       |                 | SUB IN: WARTHEN, CANDICE           |
|                                      | 11:00 |       |                 | SUB OUT: WASHINGTON, MALENA        |
| SUB IN: AWA,DAWNYELLE                | 10:52 |       |                 |                                    |
| SUB OUT: PAVLOPOULOU,PINELOPI        | 10:52 |       |                 |                                    |
|                                      | 10:38 |       |                 | MISSED JUMPER by HOLLOWAY, CHARISE |
| REBOUND (DEF) by GALDEIRA,LIA        | 10:38 |       |                 |                                    |
| GOOD! JUMPER by AWA, DAWNYELLE       | 10:26 | 18-26 | V 8             |                                    |
|                                      | 10:12 |       |                 | TURNOVER by WARTHEN, CANDICE       |
| MISSED JUMPER by EDMONDSON,TAYLOR    | 09:51 |       |                 |                                    |
|                                      | 09:51 |       |                 | BLOCK by BENNETT, JALEA            |
|                                      | 09:44 |       |                 | REBOUND (DEF) by WORKMAN,BREANNA   |
|                                      | 09:34 | 21-26 | V 5             | GOOD! 3PTR by HOLLOWAY, CHARISE    |
|                                      | 09:34 |       |                 | ASSIST by WORKMAN,BREANNA          |
| MISSED 3PTR by BROWN,LOUISE          | 09:18 |       |                 |                                    |
|                                      | 09:18 |       |                 | REBOUND (DEF) by BENNETT, JALEA    |
|                                      | 09:03 | 23-26 | V 3             | GOOD! JUMPER by JAMES, DEJZA       |
| MISSED 3PTR by GALDEIRA,LIA          | 08:42 | 20 20 | V 0             | GOOD: COM ETT by CAMES, DECEA      |
| REBOUND (OFF) by EDMONDSON,TAYLOR    | 08:42 |       |                 |                                    |
| SUB IN: COOKS,MARIAH                 | 08:36 |       |                 |                                    |
|                                      | 08:36 |       |                 |                                    |
| SUB IN: PRESLEY,TIA                  |       |       |                 |                                    |
| SUB OUT: BROWN,LOUISE                | 08:36 |       |                 |                                    |
| SUB OUT: EDMONDSON,TAYLOR            | 08:36 |       |                 | OUR IN CANINON KEVALINDRA          |
|                                      | 08:36 |       |                 | SUB IN: CANNON, KEYAHNDRA          |
| 00001                                | 08:36 | 00.00 | \/ <del>-</del> | SUB OUT: BENNETT,JALEA             |
| GOOD! JUMPER by GALDEIRA,LIA         | 08:34 | 23-28 | V 5             |                                    |
|                                      | 08:13 |       |                 | TURNOVER by JAMES,DEJZA            |
| STEAL by DHEENSAW,SHALIE             | 08:11 |       |                 |                                    |
| GOOD! LAYUP by DHEENSAW,SHALIE [PNT] | 07:59 | 23-30 | V 7             |                                    |
| ASSIST by AWA,DAWNYELLE              | 07:59 |       |                 |                                    |
|                                      | 07:40 |       |                 | MISSED JUMPER by WARTHEN, CANDICE  |
| REBOUND (DEF) by COOKS,MARIAH        | 07:40 |       |                 |                                    |
| MISSED JUMPER by COOKS,MARIAH        | 07:29 |       |                 |                                    |
|                                      | 07:29 |       |                 | REBOUND (DEF) by WARTHEN, CANDICE  |
|                                      | 07:21 |       |                 | TIMEOUT media                      |
|                                      | 07:21 |       |                 | SUB IN: JONES,LABRITTNEY           |
|                                      | 07:21 |       |                 | SUB IN: GLOYD,ALLI                 |
|                                      | 07:21 |       |                 | SUB OUT: WORKMAN,BREANNA           |
|                                      | 07:21 |       |                 | SUB OUT: JAMES,DEJZA               |
|                                      | 07:18 |       |                 | MISSED JUMPER by CANNON, KEYAHNDRA |
| BLOCK by DHEENSAW, SHALIE            | 07:18 |       |                 |                                    |
| REBOUND (DEF) by DHEENSAW, SHALIE    | 07:16 |       |                 |                                    |
| MISSED 3PTR by GALDEIRA,LIA          | 07:04 |       |                 |                                    |
|                                      | 07:04 |       |                 | REBOUND (DEF) by JONES, LABRITTNEY |
|                                      | 06:46 |       |                 | TURNOVER by HOLLOWAY, CHARISE      |
| STEAL by PRESLEY,TIA                 | 06:44 |       |                 |                                    |
| GOOD! JUMPER by GALDEIRA,LIA [PNT]   | 06:31 | 23-32 | V 9             |                                    |
|                                      | 06:18 |       |                 | TURNOVER by CANNON, KEYAHNDRA      |
|                                      | 06:18 |       |                 | FOUL by CANNON,KEYAHNDRA           |
| SUB IN: BOLSTON, ASHLEY              | 06:18 |       |                 |                                    |
| SUB IN: EDMONDSON,TAYLOR             | 06:18 |       |                 |                                    |
| 332 EBMOND3011, I/(1 E0) (           | 55.16 |       |                 |                                    |

| VISITORS: Washington State         | Time  | Score | Margin         | HOME: Arizona                        |
|------------------------------------|-------|-------|----------------|--------------------------------------|
| SUB OUT: COOKS,MARIAH              | 06:18 |       |                |                                      |
| SUB OUT: GALDEIRA,LIA              | 06:18 |       |                |                                      |
|                                    | 06:18 |       |                | SUB IN: BENNETT, JALEA               |
|                                    | 06:18 |       |                | SUB IN: WASHINGTON, MALENA           |
|                                    | 06:18 |       |                | SUB OUT: WARTHEN, CANDICE            |
|                                    | 06:18 |       |                | SUB OUT: CANNON, KEYAHNDRA           |
| MISSED JUMPER by BOLSTON, ASHLEY   | 06:01 |       |                |                                      |
|                                    | 06:01 |       |                | REBOUND (DEF) by JONES, LABRITTNEY   |
|                                    | 05:48 |       |                | MISSED JUMPER by BENNETT, JALEA      |
| REBOUND (DEF) by PRESLEY,TIA       | 05:48 |       |                |                                      |
| MISSED JUMPER by BOLSTON, ASHLEY   | 05:31 |       |                |                                      |
|                                    | 05:31 |       |                | REBOUND (DEF) by GLOYD,ALLI          |
|                                    | 05:02 |       |                | MISSED JUMPER by WASHINGTON, MALENA  |
|                                    | 05:02 |       |                | REBOUND (OFF) by BENNETT, JALEA      |
|                                    | 04:56 |       |                | TURNOVER by TEAM                     |
| SUB IN: PAVLOPOULOU, PINELOPI      | 04:56 |       |                | ,                                    |
| SUB OUT: AWA, DAWNYELLE            | 04:56 |       |                |                                      |
| MISSED JUMPER by PRESLEY, TIA      | 04:45 |       |                |                                      |
| REBOUND (OFF) by PRESLEY,TIA       | 04:45 |       |                |                                      |
| GOOD! LAYUP by PRESLEY,TIA [PNT]   | 04:43 | 23-34 | V 11           |                                      |
| GOOD: LATOR BY FILESELT, HA [FINT] | 04:39 | 26-34 | V 11           | GOOD! 3PTR by HOLLOWAY, CHARISE      |
|                                    | 04.23 | 20-34 | V O            | ASSIST by WASHINGTON,MALENA          |
| TURNOVER by RAVI OROUI OU RINELORI | 03:59 |       |                | ASSIST BY WASHINGTON, MALENA         |
| TURNOVER by PAVLOPOULOU, PINELOPI  |       |       |                | MICCED HIMDED by HOLLOWAY CHADICE    |
| DI COM EN DIFERICAMI CHALIE        | 03:35 |       |                | MISSED JUMPER by HOLLOWAY, CHARISE   |
| BLOCK by DHEENSAW, SHALIE          | 03:35 |       |                |                                      |
| REBOUND (DEF) by BOLSTON, ASHLEY   | 03:33 |       |                |                                      |
| MISSED JUMPER by EDMONDSON,TAYLOR  | 03:26 |       |                | DEDOLIND (DEE) L. JONES LADDITTHEY   |
|                                    | 03:26 | 00.04 | 14.0           | REBOUND (DEF) by JONES,LABRITTNEY    |
|                                    | 03:03 | 28-34 | V 6            | GOOD! JUMPER by BENNETT, JALEA [PNT] |
| TURNOVER by PRESLEY,TIA            | 02:48 |       |                |                                      |
| FOUL by PRESLEY,TIA                | 02:48 |       |                |                                      |
| SUB IN: BROWN,LOUISE               | 02:48 |       |                |                                      |
| SUB IN: GALDEIRA,LIA               | 02:48 |       |                |                                      |
| SUB IN: AWA,DAWNYELLE              | 02:48 |       |                |                                      |
| SUB OUT: PAVLOPOULOU,PINELOPI      | 02:48 |       |                |                                      |
| SUB OUT: PRESLEY,TIA               | 02:48 |       |                |                                      |
| SUB OUT: BOLSTON, ASHLEY           | 02:48 |       |                |                                      |
|                                    | 02:34 |       |                | MISSED JUMPER by GLOYD,ALLI          |
|                                    | 02:34 |       |                | REBOUND (OFF) by JONES, LABRITTNEY   |
|                                    | 02:24 |       |                | MISSED JUMPER by WASHINGTON, MALENA  |
| REBOUND (DEF) by BROWN,LOUISE      | 02:24 |       |                |                                      |
| MISSED JUMPER by GALDEIRA,LIA      | 02:13 |       |                |                                      |
| REBOUND (OFF) by AWA, DAWNYELLE    | 02:13 |       |                |                                      |
| MISSED 3PTR by EDMONDSON,TAYLOR    | 02:04 |       |                |                                      |
|                                    | 02:04 |       |                | REBOUND (DEF) by GLOYD,ALLI          |
|                                    | 01:38 |       |                | MISSED JUMPER by JONES, LABRITTNEY   |
| BLOCK by BROWN,LOUISE              | 01:38 |       |                |                                      |
|                                    | 01:38 |       |                | REBOUND (OFF) by TEAM                |
| TIMEOUT 30SEC                      | 01:38 |       |                |                                      |
|                                    | 01:38 |       |                | SUB IN: WARTHEN,CANDICE              |
|                                    | 01:38 |       |                | SUB OUT: BENNETT, JALEA              |
|                                    | 01:35 | 30-34 | V 4            | GOOD! JUMPER by WASHINGTON, MALENA   |
|                                    | 01.00 | JU-J4 | v <del>-</del> | GOOD: SOME LITTED WAS INCOME. WALENA |

| VISITORS: Washington State        | Time  | Score | Margin | HOME: Arizona                       |
|-----------------------------------|-------|-------|--------|-------------------------------------|
| GOOD! 3PTR by GALDEIRA,LIA [FB]   | 01:23 | 30-37 | V 7    |                                     |
| ASSIST by AWA,DAWNYELLE           | 01:23 |       |        |                                     |
|                                   | 01:10 |       |        | MISSED JUMPER by GLOYD,ALLI         |
| REBOUND (DEF) by DHEENSAW, SHALIE | 01:10 |       |        |                                     |
| TURNOVER by GALDEIRA,LIA          | 00:51 |       |        |                                     |
|                                   | 00:51 |       |        | STEAL by WARTHEN, CANDICE           |
|                                   | 00:33 |       |        | MISSED JUMPER by WASHINGTON, MALENA |
| REBOUND (DEF) by BROWN,LOUISE     | 00:33 |       |        |                                     |
| MISSED JUMPER by DHEENSAW, SHALIE | 00:05 |       |        |                                     |
|                                   | 00:05 |       |        | REBOUND (DEF) by HOLLOWAY, CHARISE  |

#### Washington State vs Arizona 1/3/2015; 12:02 PM MST at McKale Center Period 2 Play-By-Play

| VISITORS: Washington State            | Time  | Score | Margin | HOME: Arizona                           |
|---------------------------------------|-------|-------|--------|-----------------------------------------|
| TURNOVER by COOKS,MARIAH              | 19:47 |       |        |                                         |
|                                       | 19:24 |       |        | MISSED JUMPER by JONES, LABRITTNEY      |
| BLOCK by DHEENSAW,SHALIE              | 19:24 |       |        |                                         |
| REBOUND (DEF) by DHEENSAW,SHALIE      | 19:21 |       |        |                                         |
|                                       | 19:14 |       |        | FOUL by CANNON, KEYAHNDRA               |
| GOOD! LAYUP by PRESLEY,TIA [PNT]      | 19:12 | 30-39 | V 9    |                                         |
| ASSIST by GALDEIRA,LIA                | 19:12 |       |        |                                         |
|                                       | 18:57 | 32-39 | V 7    | GOOD! JUMPER by WARTHEN, CANDICE [FB]   |
| GOOD! JUMPER by PRESLEY,TIA [PNT]     | 18:40 | 32-41 | V 9    |                                         |
| ASSIST by GALDEIRA,LIA                | 18:40 |       |        |                                         |
|                                       | 18:26 |       |        | SUB IN: HOLLOWAY, CHARISE               |
|                                       | 18:26 |       |        | SUB OUT: CANNON, KEYAHNDRA              |
|                                       | 18:22 |       |        | MISSED JUMPER by WASHINGTON, MALENA     |
|                                       | 18:22 |       |        | REBOUND (OFF) by GLOYD, ALLI            |
| FOUL by COOKS,MARIAH                  | 18:18 |       |        |                                         |
|                                       | 18:18 | 33-41 | V 8    | GOOD! FT by GLOYD,ALLI                  |
|                                       | 18:18 |       |        | MISSED FT by GLOYD, ALLI                |
|                                       | 18:18 |       |        | REBOUND (OFF) by HOLLOWAY, CHARISE      |
|                                       | 18:17 |       |        | MISSED JUMPER by HOLLOWAY, CHARISE      |
| REBOUND (DEF) by DHEENSAW, SHALIE     | 18:17 |       |        |                                         |
| TURNOVER by AWA, DAWNYELLE            | 18:11 |       |        |                                         |
|                                       | 18:09 |       |        | STEAL by WARTHEN, CANDICE               |
|                                       | 17:53 | 35-41 | V 6    | GOOD! JUMPER by JONES, LABRITTNEY [PNT] |
| GOOD! JUMPER by COOKS,MARIAH          | 17:40 | 35-43 | V 8    |                                         |
| ASSIST by GALDEIRA,LIA                | 17:40 |       |        |                                         |
| FOUL by DHEENSAW, SHALIE              | 17:15 |       |        |                                         |
|                                       | 17:15 | 36-43 | V 7    | GOOD! FT by GLOYD,ALLI                  |
|                                       | 17:15 | 37-43 | V 6    | GOOD! FT by GLOYD,ALLI                  |
| GOOD! JUMPER by GALDEIRA,LIA [FB/PNT] | 17:07 | 37-45 | V 8    |                                         |
|                                       | 16:49 | 39-45 | V 6    | GOOD! JUMPER by WARTHEN, CANDICE [PNT]  |
|                                       | 16:31 |       |        | FOUL by HOLLOWAY, CHARISE               |
| SUB IN: BROWN,LOUISE                  | 16:31 |       |        |                                         |
| SUB OUT: COOKS,MARIAH                 | 16:31 |       |        |                                         |
| MISSED JUMPER by PRESLEY,TIA          | 16:25 |       |        |                                         |
| REBOUND (OFF) by DHEENSAW, SHALIE     | 16:25 |       |        |                                         |
|                                       | 16:21 |       |        | FOUL by HOLLOWAY, CHARISE               |
| MISSED FT by DHEENSAW, SHALIE         | 16:21 |       |        |                                         |
| REBOUND (DEADB) by TEAM               | 16:21 |       |        |                                         |
| GOOD! FT by DHEENSAW, SHALIE          | 16:21 | 39-46 | V 7    |                                         |
|                                       | 16:21 |       |        | SUB IN: WORKMAN,BREANNA                 |
|                                       | 16:21 |       |        | SUB OUT: JONES, LABRITTNEY              |
|                                       | 16:02 |       |        | TURNOVER by WARTHEN, CANDICE            |
| STEAL by AWA, DAWNYELLE               | 16:00 |       |        |                                         |
|                                       | 15:53 |       |        | FOUL by WASHINGTON, MALENA              |
| MISSED JUMPER by AWA, DAWNYELLE       | 15:38 |       |        |                                         |
| REBOUND (OFF) by GALDEIRA,LIA         | 15:38 |       |        |                                         |
| MISSED 3PTR by GALDEIRA,LIA           | 15:26 |       |        |                                         |

| VISITORS: Washington State          | Time  | Score | Margin | HOME: Arizona                      |
|-------------------------------------|-------|-------|--------|------------------------------------|
|                                     | 15:26 |       |        | REBOUND (DEF) by WARTHEN, CANDICE  |
|                                     | 14:55 |       |        | TURNOVER by WARTHEN, CANDICE       |
| STEAL by AWA, DAWNYELLE             | 14:53 |       |        |                                    |
| GOOD! 3PTR by PRESLEY,TIA           | 14:46 | 39-49 | V 10   |                                    |
|                                     | 14:23 |       |        | MISSED JUMPER by HOLLOWAY, CHARISE |
| REBOUND (DEF) by GALDEIRA,LIA       | 14:23 |       |        |                                    |
| GOOD! LAYUP by PRESLEY,TIA [FB/PNT] | 14:17 | 39-51 | V 12   |                                    |
| ASSIST by GALDEIRA,LIA              | 14:17 |       |        |                                    |
|                                     | 14:15 |       |        | TIMEOUT 30SEC                      |
| SUB IN: EDMONDSON,TAYLOR            | 14:15 |       |        |                                    |
| SUB OUT: GALDEIRA,LIA               | 14:15 |       |        |                                    |
|                                     | 14:15 |       |        | SUB IN: BENNETT,JALEA              |
|                                     | 14:15 |       |        | SUB OUT: WARTHEN, CANDICE          |
| FOUL by BROWN,LOUISE                | 13:51 |       |        |                                    |
|                                     | 13:51 |       |        | MISSED FT by BENNETT, JALEA        |
|                                     | 13:51 |       |        | REBOUND (DEADB) by TEAM            |
|                                     | 13:51 | 40-51 | V 11   | GOOD! FT by BENNETT, JALEA         |
| MISSED 3PTR by PRESLEY,TIA          | 13:40 |       |        |                                    |
| REBOUND (OFF) by TEAM               | 13:40 |       |        |                                    |
| SUB IN: PAVLOPOULOU, PINELOPI       | 13:38 |       |        |                                    |
| SUB OUT: AWA, DAWNYELLE             | 13:38 |       |        |                                    |
| GOOD! 3PTR by EDMONDSON,TAYLOR      | 13:23 | 40-54 | V 14   |                                    |
| ASSIST by PAVLOPOULOU,PINELOPI      | 13:23 | 40 04 | V 1-7  |                                    |
| FOUL by EDMONDSON, TAYLOR           | 13:03 |       |        |                                    |
| TIMEOUT 30SEC                       | 13:03 |       |        |                                    |
| TIMEOUT 303EC                       | 13:03 |       |        | MISSED FT by HOLLOWAY,CHARISE      |
|                                     | 13:03 |       |        | REBOUND (DEADB) by TEAM            |
|                                     | 13:03 | 41-54 | V 13   | GOOD! FT by HOLLOWAY, CHARISE      |
| MISSED JUMPER by PRESLEY,TIA        | 12:47 | 41-54 | V 13   | GOOD! I T by HOLLOWAT, OHARISE     |
| MISSED JOINIFER BY FRESLET, TIA     | 12:47 |       |        | DEPOLIND (DEE) by HOLLOWAY CHADISE |
|                                     |       |       |        | REBOUND (DEF) by HOLLOWAY, CHARISE |
| DLOOK by DDOMALLOLUOF               | 12:27 |       |        | MISSED JUMPER by GLOYD,ALLI        |
| BLOCK by BROWN,LOUISE               | 12:27 |       |        |                                    |
| REBOUND (DEF) by BROWN,LOUISE       | 12:25 |       |        |                                    |
| MISSED JUMPER by DHEENSAW,SHALIE    | 12:14 |       |        | DEDOUND (DEE) L. TEAM              |
| CUR IN CAUREIRA LIA                 | 12:14 |       |        | REBOUND (DEF) by TEAM              |
| SUB IN: GALDEIRA,LIA                | 12:13 |       |        |                                    |
| SUB OUT: PRESLEY,TIA                | 12:13 |       |        |                                    |
|                                     | 12:13 |       |        | SUB IN: JONES, LABRITTNEY          |
|                                     | 12:13 |       |        | SUB IN: WARTHEN, CANDICE           |
|                                     | 12:13 |       |        | SUB OUT: WASHINGTON,MALENA         |
|                                     | 12:13 |       |        | SUB OUT: GLOYD,ALLI                |
|                                     | 11:48 |       |        | TURNOVER by WORKMAN,BREANNA        |
|                                     | 11:48 |       |        | FOUL by WORKMAN,BREANNA            |
| TURNOVER by EDMONDSON,TAYLOR        | 11:33 |       |        |                                    |
|                                     | 11:32 |       |        | STEAL by JONES, LABRITTNEY         |
|                                     | 11:23 | 43-54 | V 11   | GOOD! JUMPER by JONES,LABRITTNEY   |
|                                     | 11:23 |       |        | ASSIST by BENNETT,JALEA            |
| FOUL by BROWN,LOUISE                | 11:21 |       |        |                                    |
| TURNOVER by BROWN,LOUISE            | 11:21 |       |        |                                    |
|                                     | 11:11 |       |        | MISSED JUMPER by WARTHEN, CANDICE  |
|                                     | 11:11 |       |        | REBOUND (OFF) by WARTHEN, CANDICE  |
|                                     | 11:00 | 46-54 | V 8    | GOOD! 3PTR by HOLLOWAY, CHARISE    |