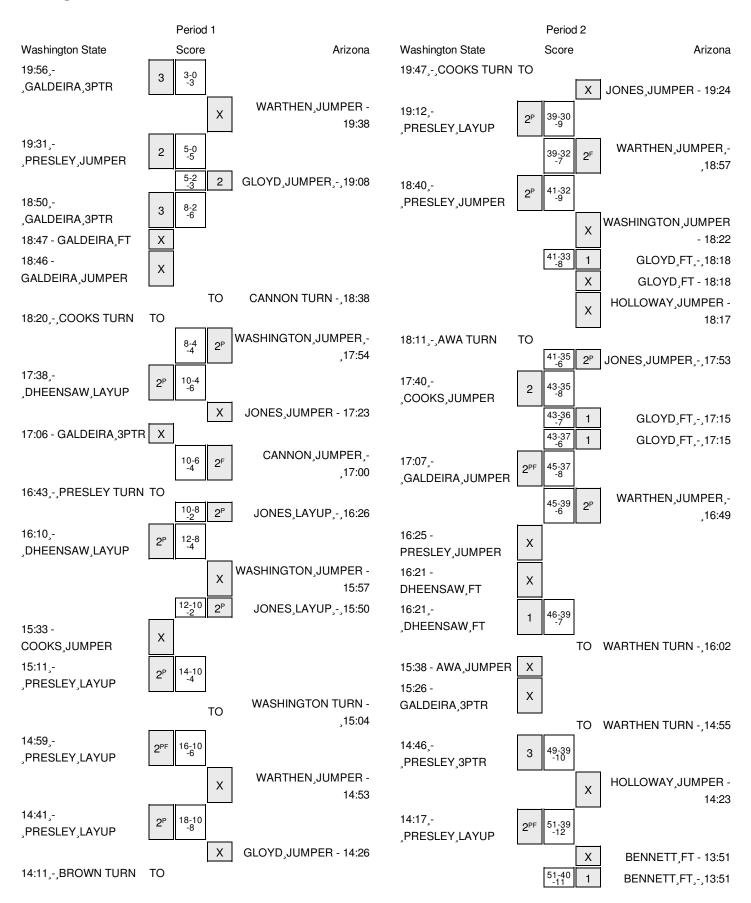

#### Washington State vs Arizona 1/3/2015; 12:02 PM MST at McKale Center Period 1 Play-By-Play

| VISITORS: Washington State            | Time  | Score | Margin | HOME: Arizona                            |
|---------------------------------------|-------|-------|--------|------------------------------------------|
| GOOD! 3PTR by GALDEIRA,LIA            | 19:56 | 0-3   | V 3    |                                          |
| ASSIST by AWA,DAWNYELLE               | 19:56 |       |        |                                          |
|                                       | 19:38 |       |        | MISSED JUMPER by WARTHEN, CANDICE        |
| REBOUND (DEF) by PRESLEY,TIA          | 19:38 |       |        |                                          |
| GOOD! JUMPER by PRESLEY,TIA           | 19:31 | 0-5   | V 5    |                                          |
|                                       | 19:08 | 2-5   | V 3    | GOOD! JUMPER by GLOYD,ALLI               |
|                                       | 19:08 |       |        | ASSIST by WARTHEN, CANDICE               |
| GOOD! 3PTR by GALDEIRA,LIA            | 18:50 | 2-8   | V 6    |                                          |
| ASSIST by AWA,DAWNYELLE               | 18:50 |       |        |                                          |
|                                       | 18:47 |       |        | FOUL by CANNON, KEYAHNDRA                |
| MISSED FT by GALDEIRA,LIA             | 18:47 |       |        |                                          |
| REBOUND (OFF) by GALDEIRA,LIA         | 18:47 |       |        |                                          |
| MISSED JUMPER by GALDEIRA,LIA         | 18:46 |       |        |                                          |
|                                       | 18:46 |       |        | REBOUND (DEF) by JONES, LABRITTNEY       |
|                                       | 18:38 |       |        | TURNOVER by CANNON, KEYAHNDRA            |
| TURNOVER by COOKS,MARIAH              | 18:20 |       |        |                                          |
|                                       | 17:54 | 4-8   | V 4    | GOOD! JUMPER by WASHINGTON, MALENA [PNT] |
| GOOD! LAYUP by DHEENSAW, SHALIE [PNT] | 17:38 | 4-10  | V 6    |                                          |
| ASSIST by AWA,DAWNYELLE               | 17:38 |       |        |                                          |
|                                       | 17:23 |       |        | MISSED JUMPER by JONES, LABRITTNEY       |
| REBOUND (DEF) by DHEENSAW, SHALIE     | 17:23 |       |        |                                          |
| MISSED 3PTR by GALDEIRA,LIA           | 17:06 |       |        |                                          |
|                                       | 17:06 |       |        | REBOUND (DEF) by WARTHEN, CANDICE        |
|                                       | 17:00 | 6-10  | V 4    | GOOD! JUMPER by CANNON, KEYAHNDRA [FB]   |
| TURNOVER by PRESLEY,TIA               | 16:43 |       |        |                                          |
|                                       | 16:26 | 8-10  | V 2    | GOOD! LAYUP by JONES, LABRITTNEY [PNT]   |
|                                       | 16:26 |       |        | ASSIST by CANNON, KEYAHNDRA              |
| GOOD! LAYUP by DHEENSAW,SHALIE [PNT]  | 16:10 | 8-12  | V 4    |                                          |
| ASSIST by GALDEIRA,LIA                | 16:10 |       |        |                                          |
|                                       | 15:57 |       |        | MISSED JUMPER by WASHINGTON, MALENA      |
|                                       | 15:57 |       |        | REBOUND (OFF) by TEAM                    |
|                                       | 15:53 |       |        | TIMEOUT MEDIA                            |
|                                       | 15:50 | 10-12 | V 2    | GOOD! LAYUP by JONES, LABRITTNEY [PNT]   |
|                                       | 15:50 |       |        | ASSIST by CANNON, KEYAHNDRA              |
| MISSED JUMPER by COOKS,MARIAH         | 15:33 |       |        |                                          |
| REBOUND (OFF) by PRESLEY,TIA          | 15:19 |       |        |                                          |
| GOOD! LAYUP by PRESLEY,TIA [PNT]      | 15:11 | 10-14 | V 4    |                                          |
|                                       | 15:04 |       |        | TURNOVER by WASHINGTON, MALENA           |
| STEAL by PRESLEY,TIA                  | 15:01 |       |        |                                          |
| GOOD! LAYUP by PRESLEY,TIA [FB/PNT]   | 14:59 | 10-16 | V 6    |                                          |
|                                       | 14:53 |       |        | MISSED JUMPER by WARTHEN, CANDICE        |
| REBOUND (DEF) by GALDEIRA,LIA         | 14:53 |       |        |                                          |
| GOOD! LAYUP by PRESLEY,TIA [PNT]      | 14:41 | 10-18 | V 8    |                                          |
| ASSIST by DHEENSAW, SHALIE            | 14:41 |       |        |                                          |
|                                       | 14:38 |       |        | TIMEOUT 30SEC                            |
| SUB IN: PAVLOPOULOU, PINELOPI         | 14:38 |       |        |                                          |
| SUB IN: BROWN,LOUISE                  | 14:38 |       |        |                                          |

| VISITORS: Washington State            | Time  | Score | Margin | HOME: Arizona                              |
|---------------------------------------|-------|-------|--------|--------------------------------------------|
| SUB IN: EDMONDSON,TAYLOR              | 14:38 |       |        |                                            |
| SUB OUT: GALDEIRA,LIA                 | 14:38 |       |        |                                            |
| SUB OUT: AWA, DAWNYELLE               | 14:38 |       |        |                                            |
| SUB OUT: COOKS,MARIAH                 | 14:38 |       |        |                                            |
| ,                                     | 14:38 |       |        | SUB IN: WORKMAN,BREANNA                    |
|                                       | 14:38 |       |        | SUB IN: BENNETT, JALEA                     |
|                                       | 14:38 |       |        | SUB IN: HOLLOWAY, CHARISE                  |
|                                       | 14:38 |       |        | SUB OUT: WASHINGTON,MALENA                 |
|                                       | 14:38 |       |        | SUB OUT: CANNON,KEYAHNDRA                  |
|                                       | 14:38 |       |        | SUB OUT: JONES,LABRITTNEY                  |
|                                       | 14:26 |       |        | MISSED JUMPER by GLOYD,ALLI                |
| REBOUND (DEF) by TEAM                 | 14:26 |       |        | MIGGED COM EN BY GEOTE, MEET               |
| TURNOVER by BROWN,LOUISE              | 14:11 |       |        |                                            |
| TOTALOVER by BROWN, LOUISE            | 14:17 |       |        | STEAL by WORKMAN,BREANNA                   |
|                                       | 14:07 | 12-18 | V 6    | GOOD! LAYUP by WORKMAN,BREANNA [FB/PNT]    |
| MISSED 3PTR by PRESLEY,TIA            | 13:45 | 12-10 | V O    | GOOD! LATOR BY WORKWAN, BREAKINA [FB/FINT] |
| MISSED SPIR by PRESLET, HA            |       |       |        | DEPOLIND (DEE) by TEAM                     |
|                                       | 13:45 | 11.10 | \/ A   | REBOUND (DEF) by TEAM                      |
|                                       | 13:18 | 14-18 | V 4    | GOOD! JUMPER by BENNETT, JALEA             |
| MISSER WINDER L. FRANKINGS VITANIA OR | 13:18 |       |        | ASSIST by WARTHEN, CANDICE                 |
| MISSED JUMPER by EDMONDSON,TAYLOR     | 13:03 |       |        |                                            |
| REBOUND (OFF) by DHEENSAW,SHALIE      | 13:03 |       |        |                                            |
| TURNOVER by PRESLEY,TIA               | 12:56 |       |        |                                            |
| FOUL by PRESLEY,TIA                   | 12:56 |       |        |                                            |
| SUB IN: GALDEIRA,LIA                  | 12:56 |       |        |                                            |
| SUB OUT: PRESLEY,TIA                  | 12:56 |       |        |                                            |
| FOUL by DHEENSAW,SHALIE               | 12:42 |       |        |                                            |
|                                       | 12:42 | 15-18 | V 3    | GOOD! FT by BENNETT, JALEA                 |
|                                       | 12:42 |       |        | MISSED FT by BENNETT,JALEA                 |
| REBOUND (DEF) by GALDEIRA,LIA         | 12:42 |       |        |                                            |
| SUB IN: BLANARU,BIANCA                | 12:42 |       |        |                                            |
| SUB OUT: DHEENSAW,SHALIE              | 12:42 |       |        |                                            |
| MISSED 3PTR by EDMONDSON,TAYLOR       | 12:31 |       |        |                                            |
|                                       | 12:31 |       |        | REBOUND (DEF) by GLOYD,ALLI                |
|                                       | 12:21 | 17-18 | V 1    | GOOD! JUMPER by HOLLOWAY, CHARISE          |
|                                       | 12:21 |       |        | ASSIST by BENNETT, JALEA                   |
| GOOD! 3PTR by BROWN,LOUISE            | 12:00 | 17-21 | V 4    |                                            |
| ASSIST by EDMONDSON, TAYLOR           | 12:00 |       |        |                                            |
|                                       | 11:38 |       |        | TIMEOUT MEDIA                              |
|                                       | 11:38 |       |        | SUB IN: WASHINGTON, MALENA                 |
|                                       | 11:38 |       |        | SUB IN: JAMES,DEJZA                        |
|                                       | 11:38 |       |        | SUB OUT: WARTHEN, CANDICE                  |
|                                       | 11:38 |       |        | SUB OUT: GLOYD,ALLI                        |
|                                       | 11:31 |       |        | MISSED LAYUP by WASHINGTON, MALENA         |
|                                       | 11:31 |       |        | REBOUND (OFF) by WASHINGTON, MALENA        |
|                                       | 11:27 |       |        | MISSED JUMPER by WASHINGTON, MALENA        |
|                                       | 11:27 |       |        | REBOUND (OFF) by WASHINGTON, MALENA        |
| FOUL by BLANARU,BIANCA                | 11:22 |       |        |                                            |
|                                       | 11:22 |       |        | MISSED FT by BENNETT,JALEA                 |
|                                       | 11:22 |       |        | REBOUND (DEADB) by TEAM                    |
|                                       | 11:22 | 18-21 | V 3    | GOOD! FT by BENNETT, JALEA                 |
| SUB IN: DHEENSAW,SHALIE               | 11:22 | .0 _1 |        | GOOD. I BY BEINGER I, WHEEN                |
| SUB OUT: BLANARU,BIANCA               | 11:22 |       |        |                                            |
| SOD SOT. BEATANTO, DIAMOA             | 11.44 |       |        |                                            |

| VISITORS: Washington State           | Time  | Score | Margin          | HOME: Arizona                      |
|--------------------------------------|-------|-------|-----------------|------------------------------------|
| GOOD! 3PTR by EDMONDSON,TAYLOR       | 11:02 | 18-24 | V 6             |                                    |
| ASSIST by PAVLOPOULOU, PINELOPI      | 11:02 |       |                 |                                    |
|                                      | 11:00 |       |                 | SUB IN: WARTHEN, CANDICE           |
|                                      | 11:00 |       |                 | SUB OUT: WASHINGTON, MALENA        |
| SUB IN: AWA,DAWNYELLE                | 10:52 |       |                 |                                    |
| SUB OUT: PAVLOPOULOU,PINELOPI        | 10:52 |       |                 |                                    |
|                                      | 10:38 |       |                 | MISSED JUMPER by HOLLOWAY, CHARISE |
| REBOUND (DEF) by GALDEIRA,LIA        | 10:38 |       |                 |                                    |
| GOOD! JUMPER by AWA, DAWNYELLE       | 10:26 | 18-26 | V 8             |                                    |
|                                      | 10:12 |       |                 | TURNOVER by WARTHEN, CANDICE       |
| MISSED JUMPER by EDMONDSON,TAYLOR    | 09:51 |       |                 |                                    |
|                                      | 09:51 |       |                 | BLOCK by BENNETT, JALEA            |
|                                      | 09:44 |       |                 | REBOUND (DEF) by WORKMAN,BREANNA   |
|                                      | 09:34 | 21-26 | V 5             | GOOD! 3PTR by HOLLOWAY, CHARISE    |
|                                      | 09:34 |       |                 | ASSIST by WORKMAN,BREANNA          |
| MISSED 3PTR by BROWN,LOUISE          | 09:18 |       |                 |                                    |
|                                      | 09:18 |       |                 | REBOUND (DEF) by BENNETT, JALEA    |
|                                      | 09:03 | 23-26 | V 3             | GOOD! JUMPER by JAMES, DEJZA       |
| MISSED 3PTR by GALDEIRA,LIA          | 08:42 | 20 20 | V 0             | GOOD: COM ETT by CAMES, DECEA      |
| REBOUND (OFF) by EDMONDSON,TAYLOR    | 08:42 |       |                 |                                    |
| SUB IN: COOKS,MARIAH                 | 08:36 |       |                 |                                    |
|                                      | 08:36 |       |                 |                                    |
| SUB IN: PRESLEY,TIA                  |       |       |                 |                                    |
| SUB OUT: BROWN,LOUISE                | 08:36 |       |                 |                                    |
| SUB OUT: EDMONDSON,TAYLOR            | 08:36 |       |                 | OUR IN CANINON KEVALINDRA          |
|                                      | 08:36 |       |                 | SUB IN: CANNON, KEYAHNDRA          |
| 00001                                | 08:36 | 00.00 | \/ <del>-</del> | SUB OUT: BENNETT,JALEA             |
| GOOD! JUMPER by GALDEIRA,LIA         | 08:34 | 23-28 | V 5             |                                    |
|                                      | 08:13 |       |                 | TURNOVER by JAMES,DEJZA            |
| STEAL by DHEENSAW,SHALIE             | 08:11 |       |                 |                                    |
| GOOD! LAYUP by DHEENSAW,SHALIE [PNT] | 07:59 | 23-30 | V 7             |                                    |
| ASSIST by AWA,DAWNYELLE              | 07:59 |       |                 |                                    |
|                                      | 07:40 |       |                 | MISSED JUMPER by WARTHEN, CANDICE  |
| REBOUND (DEF) by COOKS,MARIAH        | 07:40 |       |                 |                                    |
| MISSED JUMPER by COOKS,MARIAH        | 07:29 |       |                 |                                    |
|                                      | 07:29 |       |                 | REBOUND (DEF) by WARTHEN, CANDICE  |
|                                      | 07:21 |       |                 | TIMEOUT media                      |
|                                      | 07:21 |       |                 | SUB IN: JONES,LABRITTNEY           |
|                                      | 07:21 |       |                 | SUB IN: GLOYD,ALLI                 |
|                                      | 07:21 |       |                 | SUB OUT: WORKMAN,BREANNA           |
|                                      | 07:21 |       |                 | SUB OUT: JAMES,DEJZA               |
|                                      | 07:18 |       |                 | MISSED JUMPER by CANNON, KEYAHNDRA |
| BLOCK by DHEENSAW, SHALIE            | 07:18 |       |                 |                                    |
| REBOUND (DEF) by DHEENSAW, SHALIE    | 07:16 |       |                 |                                    |
| MISSED 3PTR by GALDEIRA,LIA          | 07:04 |       |                 |                                    |
|                                      | 07:04 |       |                 | REBOUND (DEF) by JONES, LABRITTNEY |
|                                      | 06:46 |       |                 | TURNOVER by HOLLOWAY, CHARISE      |
| STEAL by PRESLEY,TIA                 | 06:44 |       |                 |                                    |
| GOOD! JUMPER by GALDEIRA,LIA [PNT]   | 06:31 | 23-32 | V 9             |                                    |
|                                      | 06:18 |       |                 | TURNOVER by CANNON, KEYAHNDRA      |
|                                      | 06:18 |       |                 | FOUL by CANNON,KEYAHNDRA           |
| SUB IN: BOLSTON, ASHLEY              | 06:18 |       |                 |                                    |
| SUB IN: EDMONDSON,TAYLOR             | 06:18 |       |                 |                                    |
| 332 EBMOND3011, I/(1 E0) (           | 55.16 |       |                 |                                    |

| VISITORS: Washington State         | Time  | Score | Margin         | HOME: Arizona                        |
|------------------------------------|-------|-------|----------------|--------------------------------------|
| SUB OUT: COOKS,MARIAH              | 06:18 |       |                |                                      |
| SUB OUT: GALDEIRA,LIA              | 06:18 |       |                |                                      |
|                                    | 06:18 |       |                | SUB IN: BENNETT, JALEA               |
|                                    | 06:18 |       |                | SUB IN: WASHINGTON, MALENA           |
|                                    | 06:18 |       |                | SUB OUT: WARTHEN, CANDICE            |
|                                    | 06:18 |       |                | SUB OUT: CANNON, KEYAHNDRA           |
| MISSED JUMPER by BOLSTON, ASHLEY   | 06:01 |       |                |                                      |
|                                    | 06:01 |       |                | REBOUND (DEF) by JONES, LABRITTNEY   |
|                                    | 05:48 |       |                | MISSED JUMPER by BENNETT, JALEA      |
| REBOUND (DEF) by PRESLEY,TIA       | 05:48 |       |                |                                      |
| MISSED JUMPER by BOLSTON, ASHLEY   | 05:31 |       |                |                                      |
|                                    | 05:31 |       |                | REBOUND (DEF) by GLOYD,ALLI          |
|                                    | 05:02 |       |                | MISSED JUMPER by WASHINGTON, MALENA  |
|                                    | 05:02 |       |                | REBOUND (OFF) by BENNETT, JALEA      |
|                                    | 04:56 |       |                | TURNOVER by TEAM                     |
| SUB IN: PAVLOPOULOU, PINELOPI      | 04:56 |       |                | ,                                    |
| SUB OUT: AWA, DAWNYELLE            | 04:56 |       |                |                                      |
| MISSED JUMPER by PRESLEY, TIA      | 04:45 |       |                |                                      |
| REBOUND (OFF) by PRESLEY,TIA       | 04:45 |       |                |                                      |
| GOOD! LAYUP by PRESLEY,TIA [PNT]   | 04:43 | 23-34 | V 11           |                                      |
| GOOD: LATOR BY FILESELT, HA [FINT] | 04:39 | 26-34 | V 11           | GOOD! 3PTR by HOLLOWAY, CHARISE      |
|                                    | 04.23 | 20-34 | V O            | ASSIST by WASHINGTON,MALENA          |
| TURNOVER by RAVI OROUI OU RINELORI | 03:59 |       |                | ASSIST BY WASHINGTON, MALENA         |
| TURNOVER by PAVLOPOULOU, PINELOPI  |       |       |                | MICCED HIMDED by HOLLOWAY CHADICE    |
| DI COM EN DIFERICAMI CHALIE        | 03:35 |       |                | MISSED JUMPER by HOLLOWAY, CHARISE   |
| BLOCK by DHEENSAW, SHALIE          | 03:35 |       |                |                                      |
| REBOUND (DEF) by BOLSTON, ASHLEY   | 03:33 |       |                |                                      |
| MISSED JUMPER by EDMONDSON,TAYLOR  | 03:26 |       |                | DEDOLIND (DEE) L. JONES LADDITTHEY   |
|                                    | 03:26 | 00.04 | 14.0           | REBOUND (DEF) by JONES,LABRITTNEY    |
|                                    | 03:03 | 28-34 | V 6            | GOOD! JUMPER by BENNETT, JALEA [PNT] |
| TURNOVER by PRESLEY,TIA            | 02:48 |       |                |                                      |
| FOUL by PRESLEY,TIA                | 02:48 |       |                |                                      |
| SUB IN: BROWN,LOUISE               | 02:48 |       |                |                                      |
| SUB IN: GALDEIRA,LIA               | 02:48 |       |                |                                      |
| SUB IN: AWA,DAWNYELLE              | 02:48 |       |                |                                      |
| SUB OUT: PAVLOPOULOU,PINELOPI      | 02:48 |       |                |                                      |
| SUB OUT: PRESLEY,TIA               | 02:48 |       |                |                                      |
| SUB OUT: BOLSTON, ASHLEY           | 02:48 |       |                |                                      |
|                                    | 02:34 |       |                | MISSED JUMPER by GLOYD,ALLI          |
|                                    | 02:34 |       |                | REBOUND (OFF) by JONES, LABRITTNEY   |
|                                    | 02:24 |       |                | MISSED JUMPER by WASHINGTON, MALENA  |
| REBOUND (DEF) by BROWN,LOUISE      | 02:24 |       |                |                                      |
| MISSED JUMPER by GALDEIRA,LIA      | 02:13 |       |                |                                      |
| REBOUND (OFF) by AWA, DAWNYELLE    | 02:13 |       |                |                                      |
| MISSED 3PTR by EDMONDSON,TAYLOR    | 02:04 |       |                |                                      |
|                                    | 02:04 |       |                | REBOUND (DEF) by GLOYD,ALLI          |
|                                    | 01:38 |       |                | MISSED JUMPER by JONES, LABRITTNEY   |
| BLOCK by BROWN,LOUISE              | 01:38 |       |                |                                      |
|                                    | 01:38 |       |                | REBOUND (OFF) by TEAM                |
| TIMEOUT 30SEC                      | 01:38 |       |                |                                      |
|                                    | 01:38 |       |                | SUB IN: WARTHEN,CANDICE              |
|                                    | 01:38 |       |                | SUB OUT: BENNETT, JALEA              |
|                                    | 01:35 | 30-34 | V 4            | GOOD! JUMPER by WASHINGTON, MALENA   |
|                                    | 01.00 | JU-J4 | v <del>-</del> | GOOD: SOME LITTED WAS INCOME. WALENA |

| VISITORS: Washington State        | Time  | Score | Margin | HOME: Arizona                       |
|-----------------------------------|-------|-------|--------|-------------------------------------|
| GOOD! 3PTR by GALDEIRA,LIA [FB]   | 01:23 | 30-37 | V 7    |                                     |
| ASSIST by AWA,DAWNYELLE           | 01:23 |       |        |                                     |
|                                   | 01:10 |       |        | MISSED JUMPER by GLOYD,ALLI         |
| REBOUND (DEF) by DHEENSAW, SHALIE | 01:10 |       |        |                                     |
| TURNOVER by GALDEIRA,LIA          | 00:51 |       |        |                                     |
|                                   | 00:51 |       |        | STEAL by WARTHEN, CANDICE           |
|                                   | 00:33 |       |        | MISSED JUMPER by WASHINGTON, MALENA |
| REBOUND (DEF) by BROWN,LOUISE     | 00:33 |       |        |                                     |
| MISSED JUMPER by DHEENSAW, SHALIE | 00:05 |       |        |                                     |
|                                   | 00:05 |       |        | REBOUND (DEF) by HOLLOWAY, CHARISE  |