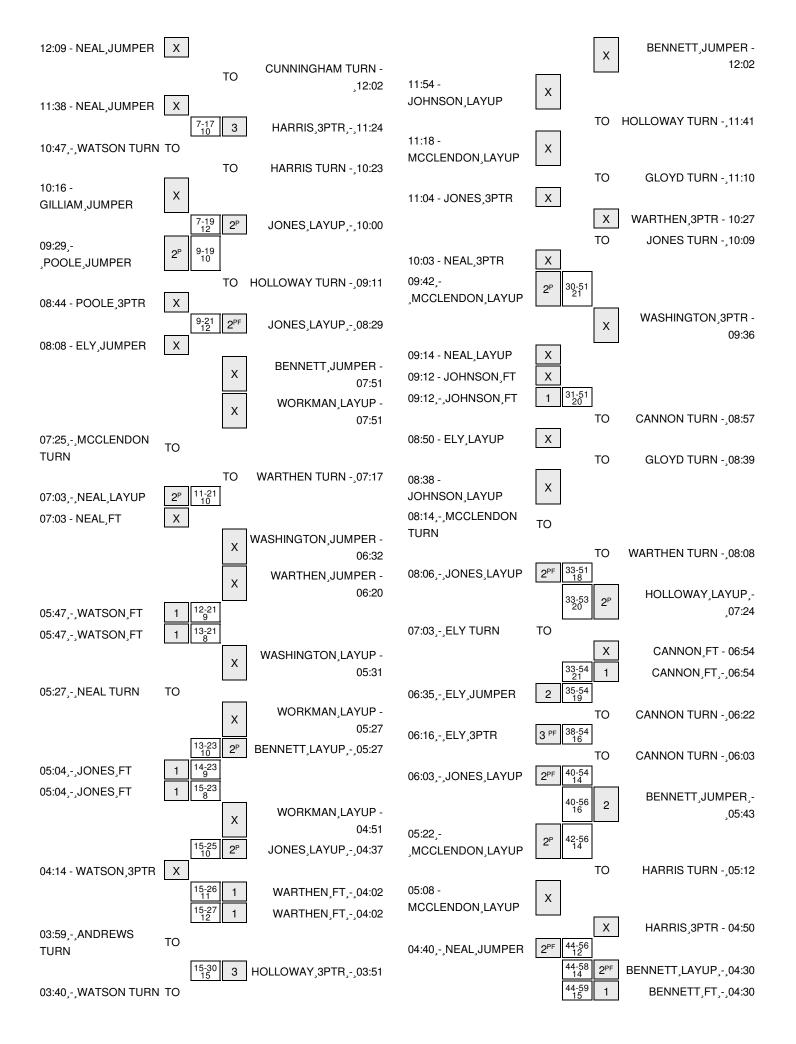

### Grambling State 18, Arizona 37

| Period 1-only | In<br>Paint | Off<br>T/O | 2nd<br>Chance | Fast<br>Break | Bench | 2222 |                        |
|---------------|-------------|------------|---------------|---------------|-------|------|------------------------|
| GSU           | 10          | 5          | 2             | 2             | 5     |      | Score tied - 0 times   |
| ARIZ          | 22          | 6          | 8             | 4             | 14    |      | Lead changed - 0 times |

# Official Basketball Box Score -- Game Totals -- Second Half Statistics Grambling State vs Arizona 12/3/2014 7:00 PM MST at McKale Center

# Grambling State, 33,,, 2-5

|   |    | ,                   |    | Total  | 3-Ptr      | Rebounds |         |         |         |     | _    |    | ,           |     | _   |     |
|---|----|---------------------|----|--------|------------|----------|---------|---------|---------|-----|------|----|-------------|-----|-----|-----|
|   | ## | Player              | ¸S | FG-FGA | 3PT FG-FGA | FT-FTA   | Off Reb | Def Reb | Tot Reb | PF_ | _ TP | Α  | <u>TO I</u> | Blk | Stl | Min |
|   | 03 | POOLE, CHANTA       | g  | 1-1    | 0-0        | 0-0      | 0       | 1       | 1       | 0,  | 2    | 1  | 2           | 0   | 1   | 5   |
|   | 04 | NEAL,MONISHA        | g  | 1-6    | 0-2        | 0-0      | 0       | 2       | 2       | 4 , | 2    | 2  | 1           | 0   | 0   | 10  |
|   | 05 | MCCLENDON, SHAKIERY | g  | 4-8    | 0-0        | 0-0      | 2       | 1       | 3       | 1,  | 8    | 1  | 2           | 0   | 1   | 20  |
|   | 20 | MARTIN,KLINTISHA    | f  | 0-0    | 0-0        | 0-0      | 0       | 1       | 1       | 0,  | 0    | 0  | 0           | 0   | 0   | 2   |
|   | 24 | WATSON,YOSHA        | g  | 2-2    | 0-0        | 0-0      | 1       | 0       | 1       | 0,  | 4    | 0  | 2           | 0   | 1   | 13  |
|   | 10 | JONES,KIANA         |    | 2-4    | 0-1        | 0-0      | 0       | 1       | 1       | 0,  | 4    | 1  | 0           | 0   | 4   | 18  |
|   | 12 | ELY,DIERRA          |    | 4-7    | 1-2        | 0-0      | 1       | 1       | 2       | 2,  | 9    | 4  | 1           | 0   | 4   | 17  |
|   | 13 | ANDREWS,BRE'NAE     |    | 0-0    | 0-0        | 0-0      | 0       | 0       | 0       | 0,  | 0    | 0  | 0           | 0   | 0   | 0   |
|   | 23 | GILLIAM,MARIAH      |    | 0-5    | 0-4        | 3-3      | 0       | 0       | 0       | 0,  | 3    | 0  | 0           | 1   | 0   | 4   |
|   | 25 | JOHNSON, CHELSEA    |    | 0-3    | 0-0        | 1-2      | 0       | 0       | 0       | 1,  | 1    | 1  | 0           | 0   | 1   | 11  |
| _ |    | TEAM                |    |        |            |          | 3       | 2       | 5       | 0 、 |      |    | 0           |     |     |     |
|   |    | Totals              |    | 14-36  | 1-9        | 4-5      | 7       | 9       | 16      | 8 , | 33   | 10 | 8           | 1   | 12  | 100 |

#### Arizona, 28, 3, 3-3

|    | غ<br>د             |   | Total  | 3-Ptr      |        |         | Rebounds |         |      |    |   |    |         |     |
|----|--------------------|---|--------|------------|--------|---------|----------|---------|------|----|---|----|---------|-----|
| ## | Player             | Ş | FG-FGA | 3PT FG-FGA | FT-FTA | Off Reb | Def Reb  | Tot Reb | PF , | TP | Α | ŤO | Blk Stl | Min |
| 01 | WARTHEN, CANDICE   | g | 0-2    | 0-1        | 0-0    | 0       | 1        | 1       | 0,   | 0  | 2 | 1  | 0 3     | 16  |
| 14 | WASHINGTON, MALENA | g | 1-3    | 0-1        | 0-0    | 0       | 3        | 3       | 1,   | 2  | 2 | 2  | 0 1     | 12  |
| 15 | CANNON,KEYAHNDRA   | g | 1-1    | 0-0        | 1-2    | 0       | 0        | 0       | 0,   | 3  | 1 | 4  | 0 0     | 7   |
| 24 | JONES,LABRITTNEY   | f | 1-2    | 0-0        | 0-2    | 1       | 6        | 7       | 0,   | 2  | 0 | 3  | 2 1     | 18  |
| 30 | GLOYD,ALLI         | f | 0-2    | 0-0        | 2-2    | 1       | 0        | 1       | 0,   | 2  | 0 | 2  | 0 0     | 8   |
| 00 | WORKMAN,BREANNA    |   | 0-0    | 0-0        | 0-0    | 0       | 0        | 0       | 2 ,  | 0  | 0 | 0  | 0 0     | 3   |
| 04 | CUNNINGHAM,CHY     |   | 0-0    | 0-0        | 0-0    | 0       | 1        | 1       | 1,   | 0  | 1 | 0  | 0 0     | 2   |
| 11 | HARRIS, CHERICE    |   | 0-1    | 0-1        | 0-0    | 0       | 0        | 0       | 0 ,  | 0  | 1 | 1  | 0 0     | 2   |
| 31 | JAMES,DEJZA        |   | 4-6    | 0-0        | 2-2    | 1       | 1        | 2       | 0,   | 10 | 0 | 0  | 0 1     | 12  |
| 33 | BENNETT, JALEA     |   | 3-4    | 0-0        | 1-1    | 0       | 1        | 1       | 2 ,  | 7  | 0 | 1  | 0 0     | 11  |
| 44 | HOLLOWAY, CHARISE  |   | 1-2    | 0-1        | 0-0    | 1       | 1        | 2       | 0 ,  | 2  | 1 | 1  | 0 1     | 9   |
|    | TEAM               |   |        |            |        | 0       | 1        | 1       | 0、   |    |   | 0  |         |     |
|    | Totals             |   | 11-23  | 0-4        | 6-9    | 4       | 15       | 19      | 6,   | 28 | 8 | 15 | 2 7     | 100 |

| Score by periods | 1st | 2nd | Total |
|------------------|-----|-----|-------|
| Grambling State  | 18  | 33  | 51    |
| Arizona          | 37  | 28  | 65    |

Last FG - GSU 2nd-00:02, ARIZ 2nd-00:52. GSU led for 0:00. ARIZ led for 20:00. Game was tied for 0:00.

|        | ln    | Off        | 2nd           | Fast          |       |
|--------|-------|------------|---------------|---------------|-------|
| Points | Paint | Off<br>T/O | 2nd<br>Chance | Fast<br>Break | Bench |
| GSU    | 25    | 13         | 5             | 13            | 17    |
| ARIZ   | 18    | 7          | 2             | 10            | 19    |