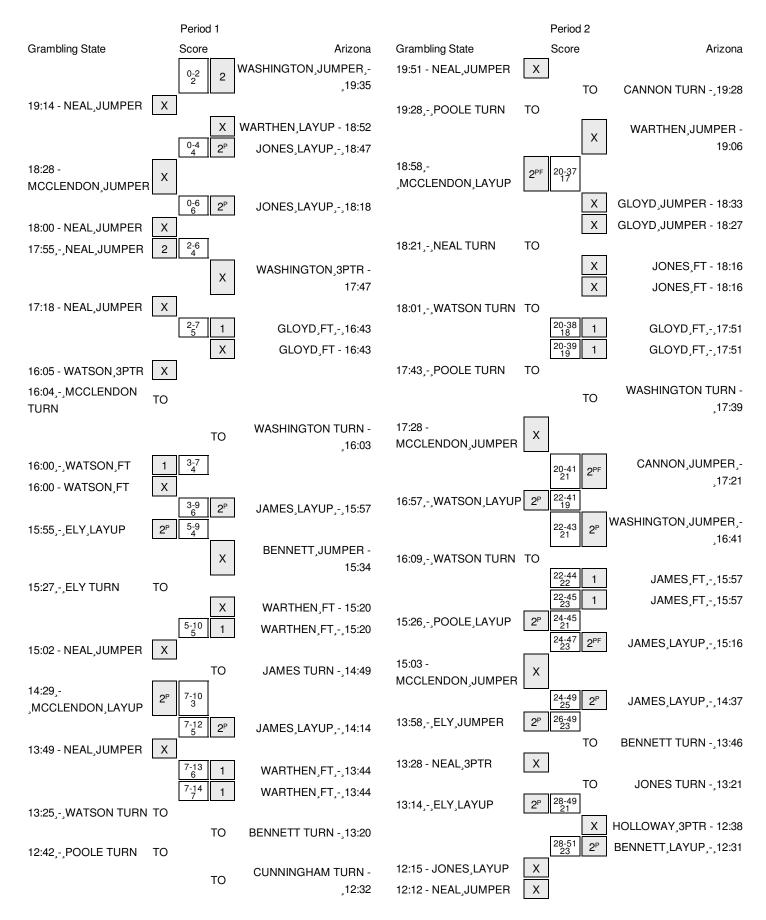

## Grambling State vs Arizona 12/3/2014; 7:00 PM MST at McKale Center Period 1 Play-By-Play

| VISITORS: Grambling State                   | Time  | Score | Margin | HOME: Arizona                          |
|---------------------------------------------|-------|-------|--------|----------------------------------------|
|                                             | 19:35 | 2-0   | H 2    | GOOD! JUMPER by WASHINGTON, MALENA     |
| MISSED JUMPER by NEAL,MONISHA               | 19:14 |       |        |                                        |
|                                             | 19:14 |       |        | REBOUND (DEF) by JONES, LABRITTNEY     |
|                                             | 18:52 |       |        | MISSED LAYUP by WARTHEN, CANDICE       |
|                                             | 18:52 |       |        | REBOUND (OFF) by JONES, LABRITTNEY     |
|                                             | 18:47 | 4-0   | H 4    | GOOD! LAYUP by JONES, LABRITTNEY [PNT] |
| MISSED JUMPER by MCCLENDON, SHAKIERYA       | 18:28 |       |        |                                        |
| REBOUND (OFF) by TEAM                       | 18:28 |       |        |                                        |
| TIMEOUT 30SEC                               | 18:25 |       |        |                                        |
|                                             | 18:18 | 6-0   | H 6    | GOOD! LAYUP by JONES, LABRITTNEY [PNT] |
|                                             | 18:18 |       |        | ASSIST by CANNON, KEYAHNDRA            |
| MISSED JUMPER by NEAL,MONISHA               | 18:00 |       |        |                                        |
| REBOUND (OFF) by MARTIN, KLINTISHA          | 18:00 |       |        |                                        |
| GOOD! JUMPER by NEAL,MONISHA                | 17:55 | 6-2   | H 4    |                                        |
| ASSIST by POOLE,CHANTA                      | 17:55 |       |        |                                        |
| SUB IN: ELY,DIERRA                          | 17:55 |       |        |                                        |
| SUB OUT: MARTIN,KLINTISHA                   | 17:55 |       |        |                                        |
|                                             | 17:47 |       |        | MISSED 3PTR by WASHINGTON, MALENA      |
|                                             | 17:47 |       |        | REBOUND (OFF) by TEAM                  |
|                                             | 17:33 |       |        | FOUL by JONES, LABRITTNEY              |
| MISSED JUMPER by NEAL,MONISHA               | 17:18 |       |        |                                        |
|                                             | 17:18 |       |        | REBOUND (DEF) by WASHINGTON, MALENA    |
| FOUL by WATSON, YOSHA                       | 17:12 |       |        | , , , ,                                |
| FOUL by POOLE, CHANTA                       | 17:02 |       |        |                                        |
| •                                           | 16:43 | 7-2   | H 5    | GOOD! FT by GLOYD,ALLI                 |
|                                             | 16:43 |       |        | MISSED FT by GLOYD,ALLI                |
| REBOUND (DEF) by MCCLENDON, SHAKIERYA       | 16:09 |       |        | · · · · · · · · · · · · · · · · · · ·  |
| MISSED 3PTR by WATSON, YOSHA                | 16:05 |       |        |                                        |
| REBOUND (OFF) by TEAM                       | 16:04 |       |        |                                        |
| TURNOVER by MCCLENDON, SHAKIERYA            | 16:04 |       |        |                                        |
| •                                           | 16:04 |       |        | SUB IN: WORKMAN,BREANNA                |
|                                             | 16:04 |       |        | SUB IN: BENNETT, JALEA                 |
|                                             | 16:04 |       |        | SUB IN: JAMES,DEJZA                    |
|                                             | 16:04 |       |        | SUB OUT: CANNON,KEYAHNDRA              |
|                                             | 16:04 |       |        | SUB OUT: JONES,LABRITTNEY              |
|                                             | 16:04 |       |        | SUB OUT: GLOYD,ALLI                    |
| STEAL by POOLE,CHANTA                       | 16:03 |       |        | 552 5577 512572, 1225                  |
| 3. 2. 12 3 <b>,</b> 1. 33 22, 3. 1. 11. 11. | 16:03 |       |        | TURNOVER by WASHINGTON, MALENA         |
|                                             | 16:00 |       |        | FOUL by WARTHEN, CANDICE               |
| GOOD! FT by WATSON, YOSHA                   | 16:00 | 7-3   | H 4    | 1 332 33 177111211,371112113           |
| MISSED FT by WATSON, YOSHA                  | 16:00 | , 0   |        |                                        |
| MIGGES 11 Sy WINTOGIN, TOGIN                | 15:59 |       |        | REBOUND (DEF) by WARTHEN, CANDICE      |
|                                             | 15:57 | 9-3   | H 6    | GOOD! LAYUP by JAMES,DEJZA [PNT]       |
|                                             | 15:57 | 3.3   | .10    | ASSIST by BENNETT, JALEA               |
| GOOD! LAYUP by ELY,DIERRA [PNT]             | 15:55 | 9-5   | H 4    | AGOIOT BY BENNETT, DALEA               |
| ASSIST by NEAL,MONISHA                      | 15:55 | 3 3   | .17    |                                        |
| AGGIOT BY INEAL, WICHIGHA                   | 15:34 |       |        | MISSED JUMPER by BENNETT, JALEA        |
| REBOUND (DEF) by WATSON, YOSHA              | 15:34 |       |        | WHOOLD GOWN LITTRY BENNETT, OALLA      |
| TIEDOUND (DEI ) DY WATOON, TOOMA            | 13.34 |       |        |                                        |

| VISITORS: Grambling State                 | Time  | Score | Margin | HOME: Arizona                                   |
|-------------------------------------------|-------|-------|--------|-------------------------------------------------|
| TURNOVER by ELY,DIERRA                    | 15:27 |       |        |                                                 |
|                                           | 15:26 |       |        | STEAL by WASHINGTON, MALENA                     |
| FOUL by NEAL,MONISHA                      | 15:20 |       |        |                                                 |
|                                           | 15:20 |       |        | TIMEOUT MEDIA                                   |
|                                           | 15:20 |       |        | MISSED FT by WARTHEN, CANDICE                   |
|                                           | 15:20 |       |        | REBOUND (DEADB) by TEAM                         |
|                                           | 15:20 | 10-5  | H 5    | GOOD! FT by WARTHEN, CANDICE                    |
| MISSED JUMPER by NEAL,MONISHA             | 15:02 |       |        |                                                 |
|                                           | 15:02 |       |        | REBOUND (DEF) by WARTHEN, CANDICE               |
|                                           | 14:49 |       |        | TURNOVER by JAMES,DEJZA                         |
| STEAL by MCCLENDON, SHAKIERYA             | 14:46 |       |        |                                                 |
| GOOD! LAYUP by MCCLENDON, SHAKIERYA [PNT] | 14:29 | 10-7  | H 3    |                                                 |
| ASSIST by ELY,DIERRA                      | 14:29 |       |        |                                                 |
| •                                         | 14:14 | 12-7  | H 5    | GOOD! LAYUP by JAMES, DEJZA [PNT]               |
|                                           | 14:14 |       |        | ASSIST by BENNETT, JALEA                        |
| MISSED JUMPER by NEAL,MONISHA             | 13:49 |       |        | , ·                                             |
| ., , , , , , , , , , , , , , , , , , ,    | 13:49 |       |        | REBOUND (DEF) by WARTHEN, CANDICE               |
| FOUL by MCCLENDON, SHAKIERYA              | 13:44 |       |        | ······································          |
|                                           | 13:44 | 13-7  | H 6    | GOOD! FT by WARTHEN, CANDICE                    |
|                                           | 13:44 | 14-7  | H 7    | GOOD! FT by WARTHEN, CANDICE                    |
| SUB IN: MARTIN,KLINTISHA                  | 13:44 |       |        | 3, 3, 3, 3, 3, 3, 3, 3, 3, 3, 3, 3, 3, 3        |
| SUB OUT: ELY,DIERRA                       | 13:44 |       |        |                                                 |
| 000 001. 221,51211111                     | 13:44 |       |        | SUB IN: CUNNINGHAM,CHY                          |
|                                           | 13:44 |       |        | SUB IN: HOLLOWAY, CHARISE                       |
|                                           | 13:44 |       |        | SUB OUT: WARTHEN,CANDICE                        |
|                                           | 13:44 |       |        | SUB OUT: WASHINGTON,MALENA                      |
| TURNOVER by WATSON,YOSHA                  | 13:25 |       |        | GOD GOT: WAGINING FON, WIALLINA                 |
| TOTING VEITBY WATGON, TOOTIA              | 13:25 |       |        | STEAL by BENNETT, JALEA                         |
|                                           | 13:20 |       |        | TURNOVER by BENNETT, JALEA                      |
| STEAL by MCCLENDON,SHAKIERYA              | 13:20 |       |        | TOTING VEILDY DEINIVELL, UNLEA                  |
| SUB IN: GILLIAM, MARIAH                   | 12:57 |       |        |                                                 |
| SUB OUT: MCCLENDON, SHAKIERYA             | 12:57 |       |        |                                                 |
| SOB COT. MOCLEMBON, OF IAMETTA            | 12:50 |       |        | FOUL by BENNETT, JALEA                          |
| TURNOVER by POOLE, CHANTA                 | 12:42 |       |        | TOOL BY BENNETT, OALEA                          |
| TOTINO VETT BY TOOLE, OTTANTA             | 12:42 |       |        | SUB IN: CANNON,KEYAHNDRA                        |
|                                           | 12:42 |       |        | SUB IN: GLOYD,ALLI                              |
|                                           | 12:42 |       |        | SUB IN: JONES,LABRITTNEY                        |
|                                           | 12:42 |       |        | SUB OUT: WORKMAN,BREANNA                        |
|                                           | 12:42 |       |        | SUB OUT: BENNETT, JALEA                         |
|                                           | 12:42 |       |        |                                                 |
|                                           | 12:32 |       |        | SUB OUT: JAMES,DEJZA TURNOVER by CUNNINGHAM,CHY |
| MISSED HIMDED by NEAL MONISHA             | 12:09 |       |        | TORNOVER by CONNINGRAIN, CHT                    |
| MISSED JUMPER by NEAL,MONISHA             | 12:09 |       |        | DEPOUND (DEE) by CLOVD ALL                      |
|                                           |       |       |        | REBOUND (DEF) by GLOYD,ALLI                     |
|                                           | 12:02 |       |        | TURNOVER by CUNNINGHAM,CHY                      |
|                                           | 12:02 |       |        | FOUL by CUNNINGHAM,CHY                          |
|                                           | 12:02 |       |        | SUB IN: HARRIS,CHERICE                          |
| MICCED HIMPER L. NEAL MONICHA             | 12:02 |       |        | SUB OUT: CUNNINGHAM,CHY                         |
| MISSED JUMPER by NEAL,MONISHA             | 11:38 |       |        | DEDOLING (DEE) L. LONGO LABORTE CO.             |
|                                           | 11:38 | 477   | 11.40  | REBOUND (DEF) by JONES, LABRITTNEY              |
|                                           | 11:24 | 17-7  | H 10   | GOOD! 3PTR by HARRIS,CHERICE                    |
|                                           | 11:24 |       |        | ASSIST by CANNON, KEYAHNDRA                     |
|                                           | 11:02 |       |        | FOUL by CANNON,KEYAHNDRA                        |

| VISITORS: Grambling State          | Time  | Score | Margin | HOME: Arizona                            |
|------------------------------------|-------|-------|--------|------------------------------------------|
| TIMEOUT media                      | 11:02 |       |        |                                          |
| SUB IN: ANDREWS,BRE'NAE            | 11:02 |       |        |                                          |
| SUB OUT: NEAL,MONISHA              | 11:02 |       |        |                                          |
| TURNOVER by WATSON, YOSHA          | 10:47 |       |        |                                          |
|                                    | 10:23 |       |        | TURNOVER by HARRIS, CHERICE              |
| STEAL by GILLIAM, MARIAH           | 10:19 |       |        |                                          |
| MISSED JUMPER by GILLIAM, MARIAH   | 10:16 |       |        |                                          |
|                                    | 10:16 |       |        | REBOUND (DEF) by GLOYD,ALLI              |
|                                    | 10:00 | 19-7  | H 12   | GOOD! LAYUP by JONES, LABRITTNEY [PNT]   |
|                                    | 10:00 |       |        | ASSIST by HOLLOWAY,CHARISE               |
| GOOD! JUMPER by POOLE,CHANTA [PNT] | 09:29 | 19-9  | H 10   | •                                        |
| ,                                  | 09:11 |       |        | TURNOVER by HOLLOWAY, CHARISE            |
| STEAL by WATSON, YOSHA             | 09:11 |       |        | •                                        |
| MISSED 3PTR by POOLE,CHANTA        | 08:44 |       |        |                                          |
| ., , , ,                           | 08:44 |       |        | REBOUND (DEF) by GLOYD,ALLI              |
|                                    | 08:29 | 21-9  | H 12   | GOOD! LAYUP by JONES,LABRITTNEY [FB/PNT] |
|                                    | 08:29 |       |        | ASSIST by HOLLOWAY, CHARISE              |
| TIMEOUT 30SEC                      | 08:27 |       |        | 7.00.01 by 7.02.20 77.11,01 11 11.02     |
| SUB IN: ELY,DIERRA                 | 08:27 |       |        |                                          |
| SUB IN: MCCLENDON, SHAKIERYA       | 08:27 |       |        |                                          |
| SUB IN: NEAL, MONISHA              | 08:27 |       |        |                                          |
| SUB OUT: POOLE, CHANTA             | 08:27 |       |        |                                          |
| SUB OUT: MARTIN,KLINTISHA          | 08:27 |       |        |                                          |
|                                    | 08:27 |       |        |                                          |
| SUB OUT: ANDREWS,BRE'NAE           | 08:27 |       |        | CUID INL WACHINGTON MALENA               |
|                                    |       |       |        | SUB IN: WASHINGTON, MALENA               |
| MICCED HIMDED by ELV DIEDDA        | 08:27 |       |        | SUB OUT: HARRIS,CHERICE                  |
| MISSED JUMPER by ELY,DIERRA        | 08:08 |       |        | DEDOUND (DEE) L. JONES LADDITTNEY        |
| FOUR L. OILLIAM MARIALI            | 08:08 |       |        | REBOUND (DEF) by JONES,LABRITTNEY        |
| FOUL by GILLIAM,MARIAH             | 07:55 |       |        | OUR IN REVINETT IN EA                    |
|                                    | 07:55 |       |        | SUB IN: BENNETT, JALEA                   |
|                                    | 07:55 |       |        | SUB IN: WARTHEN, CANDICE                 |
|                                    | 07:55 |       |        | SUB IN: WORKMAN,BREANNA                  |
|                                    | 07:55 |       |        | SUB IN: JAMES,DEJZA                      |
|                                    | 07:55 |       |        | SUB OUT: CANNON,KEYAHNDRA                |
|                                    | 07:55 |       |        | SUB OUT: HOLLOWAY, CHARISE               |
|                                    | 07:55 |       |        | SUB OUT: GLOYD,ALLI                      |
|                                    | 07:55 |       |        | SUB OUT: JONES,LABRITTNEY                |
|                                    | 07:51 |       |        | MISSED JUMPER by BENNETT, JALEA          |
|                                    | 07:51 |       |        | REBOUND (OFF) by WORKMAN,BREANNA         |
|                                    | 07:51 |       |        | MISSED LAYUP by WORKMAN,BREANNA          |
| REBOUND (DEF) by ELY,DIERRA        | 07:51 |       |        |                                          |
| TURNOVER by MCCLENDON, SHAKIERYA   | 07:25 |       |        |                                          |
|                                    | 07:25 |       |        | STEAL by JAMES,DEJZA                     |
|                                    | 07:17 |       |        | TURNOVER by WARTHEN, CANDICE             |
| GOOD! LAYUP by NEAL,MONISHA [PNT]  | 07:03 | 21-11 | H 10   |                                          |
| ASSIST by MCCLENDON,SHAKIERYA      | 07:03 |       |        |                                          |
|                                    | 07:03 |       |        | FOUL by WORKMAN, BREANNA                 |
| MISSED FT by NEAL,MONISHA          | 07:03 |       |        |                                          |
|                                    | 07:03 |       |        | REBOUND (DEF) by WARTHEN, CANDICE        |
| FOUL by MCCLENDON, SHAKIERYA       | 06:55 |       |        |                                          |
|                                    | 06:32 |       |        | MISSED JUMPER by WASHINGTON, MALENA      |
|                                    | 06:32 |       |        | REBOUND (OFF) by BENNETT, JALEA          |
|                                    |       |       |        |                                          |

| VISITORS: Grambling State        | Time  | Score         | Margin | HOME: Arizona                            |
|----------------------------------|-------|---------------|--------|------------------------------------------|
|                                  | 06:20 |               |        | MISSED JUMPER by WARTHEN, CANDICE        |
| REBOUND (DEF) by ELY,DIERRA      | 06:20 |               |        |                                          |
|                                  | 05:47 |               |        | FOUL by JAMES,DEJZA                      |
| GOOD! FT by WATSON, YOSHA        | 05:47 | 21-12         | H 9    |                                          |
| GOOD! FT by WATSON, YOSHA        | 05:47 | 21-13         | H 8    |                                          |
| SUB IN: JONES,KIANA              | 05:47 |               |        |                                          |
| SUB OUT: MCCLENDON, SHAKIERYA    | 05:47 |               |        |                                          |
|                                  | 05:31 |               |        | MISSED LAYUP by WASHINGTON, MALENA       |
| REBOUND (DEF) by NEAL, MONISHA   | 05:31 |               |        |                                          |
| TURNOVER by NEAL, MONISHA        | 05:27 |               |        |                                          |
|                                  | 05:27 |               |        | MISSED LAYUP by WORKMAN, BREANNA         |
|                                  | 05:27 |               |        | REBOUND (OFF) by BENNETT, JALEA          |
|                                  | 05:27 | 23-13         | H 10   | GOOD! LAYUP by BENNETT, JALEA [PNT]      |
|                                  | 05:04 |               |        | FOUL by BENNETT, JALEA                   |
| GOOD! FT by JONES,KIANA          | 05:04 | 23-14         | H 9    |                                          |
| GOOD! FT by JONES,KIANA          | 05:04 | 23-15         | H 8    |                                          |
|                                  | 05:04 |               |        | SUB IN: HOLLOWAY, CHARISE                |
|                                  | 05:04 |               |        | SUB IN: JONES, LABRITTNEY                |
|                                  | 05:04 |               |        | SUB IN: GLOYD,ALLI                       |
|                                  | 05:04 |               |        | SUB OUT: BENNETT, JALEA                  |
|                                  | 05:04 |               |        | SUB OUT: WORKMAN, BREANNA                |
|                                  | 05:04 |               |        | SUB OUT: JAMES,DEJZA                     |
|                                  | 04:51 |               |        | MISSED LAYUP by WORKMAN, BREANNA         |
|                                  | 04:51 |               |        | REBOUND (OFF) by TEAM                    |
|                                  | 04:37 | 25-15         | H 10   | GOOD! LAYUP by JONES, LABRITTNEY [PNT]   |
|                                  | 04:37 |               |        | ASSIST by WASHINGTON, MALENA             |
| MISSED 3PTR by WATSON, YOSHA     | 04:14 |               |        | ·                                        |
|                                  | 04:14 |               |        | REBOUND (DEF) by TEAM                    |
| FOUL by JONES,KIANA              | 04:02 |               |        | , ,                                      |
| •                                | 04:02 | 26-15         | H 11   | GOOD! FT by WARTHEN, CANDICE             |
|                                  | 04:02 | 27-15         | H 12   | GOOD! FT by WARTHEN, CANDICE             |
| SUB IN: ANDREWS,BRE'NAE          | 04:02 |               |        | ·                                        |
| SUB OUT: GILLIAM,MARIAH          | 04:02 |               |        |                                          |
| TURNOVER by ANDREWS,BRE'NAE      | 03:59 |               |        |                                          |
|                                  | 03:59 |               |        | TIMEOUT media                            |
| SUB IN: JOHNSON, CHELSEA         | 03:59 |               |        |                                          |
| SUB OUT: ANDREWS,BRE'NAE         | 03:59 |               |        |                                          |
| -,                               | 03:51 | 30-15         | H 15   | GOOD! 3PTR by HOLLOWAY, CHARISE          |
|                                  | 03:51 |               |        | ASSIST by WARTHEN, CANDICE               |
| TURNOVER by WATSON, YOSHA        | 03:40 |               |        | , , , , , , , , , , , , , , , , , , , ,  |
| SUB IN: POOLE, CHANTA            | 03:40 |               |        |                                          |
| SUB OUT: JONES,KIANA             | 03:40 |               |        |                                          |
| 552 551.551.25j. w. w.           | 03:40 |               |        | SUB IN: CANNON,KEYAHNDRA                 |
|                                  | 03:40 |               |        | SUB OUT: HOLLOWAY, CHARISE               |
|                                  | 03:38 |               |        | MISSED LAYUP by GLOYD,ALLI               |
| BLOCK by WATSON, YOSHA           | 03:38 |               |        | modes Extra system                       |
| REBOUND (DEF) by JOHNSON,CHELSEA | 03:31 |               |        |                                          |
| MISSED LAYUP by NEAL, MONISHA    | 03:18 |               |        |                                          |
| WINDOLD EXTOR BY NEAL, WONIONA   | 03:18 |               |        | REBOUND (DEF) by JONES,LABRITTNEY        |
|                                  | 03:11 | 32-15         | H 17   | GOOD! LAYUP by CANNON,KEYAHNDRA [FB/PNT] |
|                                  | 03:11 | 0 <u>2</u> 10 | 1117   | ASSIST by WARTHEN, CANDICE               |
|                                  | 03:11 |               |        | FOUL by JONES, LABRITTNEY                |
|                                  | 02:51 |               |        | FOUL BY JUNES, LABRIT THEY               |

| VISITORS: Grambling State             | Time  | Score | Margin | HOME: Arizona                           |
|---------------------------------------|-------|-------|--------|-----------------------------------------|
| MISSED FT by ELY,DIERRA               | 02:51 |       |        |                                         |
| REBOUND (DEADB) by TEAM               | 02:51 |       |        |                                         |
| GOOD! FT by ELY,DIERRA                | 02:51 | 32-16 | H 16   |                                         |
|                                       | 02:51 |       |        | SUB IN: JAMES, DEJZA                    |
|                                       | 02:51 |       |        | SUB OUT: JONES, LABRITTNEY              |
|                                       | 02:43 |       |        | TURNOVER by WASHINGTON, MALENA          |
| STEAL by NEAL,MONISHA                 | 02:43 |       |        |                                         |
| MISSED 3PTR by ELY,DIERRA             | 02:06 |       |        |                                         |
|                                       | 02:06 |       |        | REBOUND (DEF) by GLOYD, ALLI            |
|                                       | 02:04 | 34-16 | H 18   | GOOD! JUMPER by CANNON, KEYAHNDRA [PNT] |
| FOUL by ELY,DIERRA                    | 01:54 |       |        |                                         |
|                                       | 01:47 | 35-16 | H 19   | GOOD! FT by CANNON, KEYAHNDRA           |
| MISSED JUMPER by WATSON, YOSHA        | 01:45 |       |        |                                         |
|                                       | 01:45 |       |        | REBOUND (DEF) by WARTHEN, CANDICE       |
|                                       | 01:30 |       |        | MISSED 3PTR by CANNON,KEYAHNDRA         |
| REBOUND (DEF) by POOLE, CHANTA        | 01:30 |       |        |                                         |
| GOOD! LAYUP by NEAL, MONISHA [FB/PNT] | 01:25 | 35-18 | H 17   |                                         |
| ASSIST by POOLE,CHANTA                | 01:25 |       |        |                                         |
|                                       | 01:04 |       |        | MISSED JUMPER by CANNON, KEYAHNDRA      |
| REBOUND (DEF) by JOHNSON, CHELSEA     | 01:04 |       |        |                                         |
| MISSED JUMPER by WATSON, YOSHA        | 00:51 |       |        |                                         |
|                                       | 00:51 |       |        | REBOUND (DEF) by WASHINGTON, MALENA     |
|                                       | 00:48 |       |        | TIMEOUT 30SEC                           |
|                                       | 00:48 |       |        | SUB IN: HOLLOWAY, CHARISE               |
|                                       | 00:48 |       |        | SUB OUT: GLOYD,ALLI                     |
|                                       | 00:25 |       |        | MISSED JUMPER by JAMES, DEJZA           |
|                                       | 00:25 |       |        | REBOUND (OFF) by HOLLOWAY, CHARISE      |
|                                       | 00:24 | 37-18 | H 19   | GOOD! LAYUP by HOLLOWAY, CHARISE [PNT]  |
| MISSED 3PTR by ELY,DIERRA             | 00:03 |       |        |                                         |
|                                       | 00:03 |       |        | REBOUND (DEF) by HOLLOWAY, CHARISE      |
| FOUL by ELY,DIERRA                    | 00:02 |       |        |                                         |
|                                       | 00:02 |       |        | MISSED FT by HOLLOWAY, CHARISE          |
| REBOUND (DEF) by POOLE, CHANTA        | 00:02 |       |        |                                         |

### Grambling State 18, Arizona 37

| Period 1-only | In<br>Paint | Off<br>T/O | 2nd<br>Chance | Fast<br>Break | Bench | 2222 |                        |
|---------------|-------------|------------|---------------|---------------|-------|------|------------------------|
| GSU           | 10          | 5          | 2             | 2             | 5     |      | Score tied - 0 times   |
| ARIZ          | 22          | 6          | 8             | 4             | 14    |      | Lead changed - 0 times |