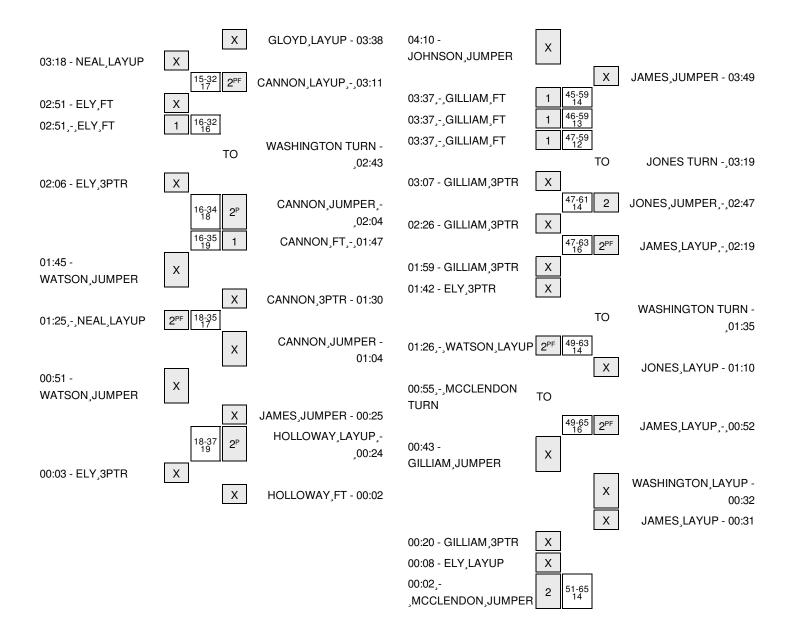

| Score by periods | 1st | 2nd | Total |
|------------------|-----|-----|-------|
| Grambling State  | 18  | 33  | 51    |
| Arizona          | 37  | 28  | 65    |

Last FG - GSU 2nd-00:02, ARIZ 2nd-00:52. GSU led for 0:00. ARIZ led for 20:00. Game was tied for 0:00.

|        | ln    | Off        | 2nd           | Fast          |       |
|--------|-------|------------|---------------|---------------|-------|
| Points | Paint | Off<br>T/O | 2nd<br>Chance | Fast<br>Break | Bench |
| GSU    | 25    | 13         | 5             | 13            | 17    |
| ARIZ   | 18    | 7          | 2             | 10            | 19    |

Score tied - 0 times Lead changed - 0 times