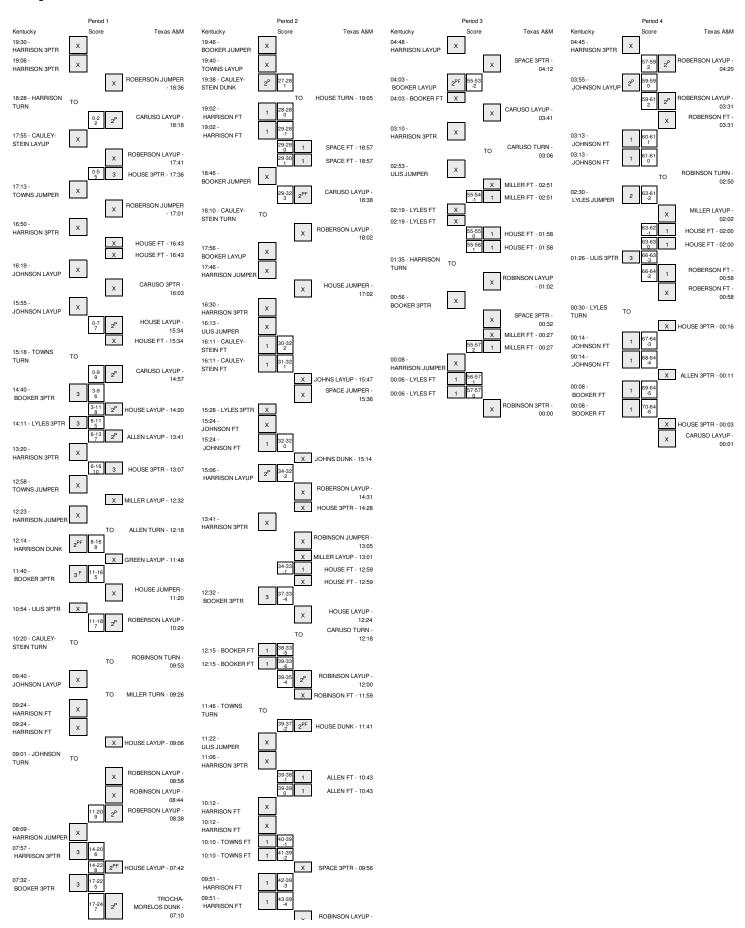

Officials: Tony Greene, Tony Henderson, Brian Shey Technical Fouls: Kentucky- None. Texas A&M- None. Attendance: 10411

| Score by periods | 1st | 2nd | 3rd | 4th | Total |
|------------------|-----|-----|-----|-----|-------|
| Kentucky         | 25  | 28  | 4   | 13  | 70    |
| Texas A&M        | 28  | 25  | 4   | 7   | 64    |

Largest lead - Kentucky by 7 2nd-06:30; Texas A&M by 11 1st-05:35

|           | In    | Off     | 2nd        | Fast       |       |
|-----------|-------|---------|------------|------------|-------|
| Points    | Paint | Off T/O | 2nd Chance | Fast Break | Bench |
| Kentucky  | 14    | 16      | 15         | 9          | 29    |
| Texas A&M | 38    | 8       | 15         | 12         | 18    |

Score tied - 10 times Lead changed - 5 times