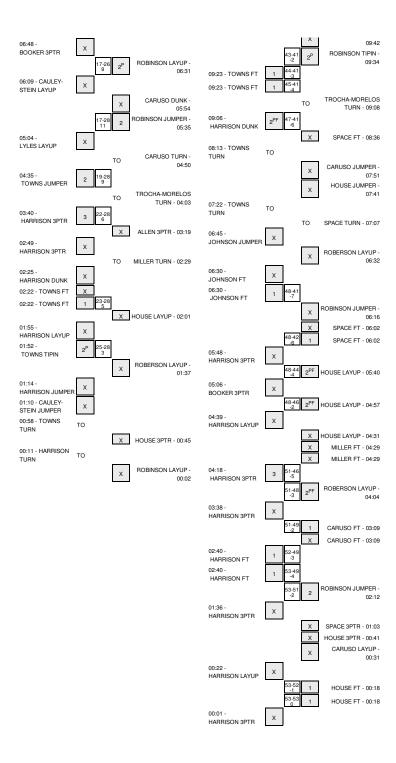

Officials: Tony Greene, Tony Henderson, Brian Shey Technical Fouls: Kentucky- None. Texas A&M- None. Attendance: 10411

| Score by periods | 1st | 2nd | 3rd | 4th | Total |
|------------------|-----|-----|-----|-----|-------|
| Kentucky         | 25  | 28  | 4   | 13  | 70    |
| Texas A&M        | 28  | 25  | 4   | 7   | 64    |

Largest lead - Kentucky by 7 2nd-06:30; Texas A&M by 11 1st-05:35

|           | In    | Off     | 2nd        | Fast       |       |
|-----------|-------|---------|------------|------------|-------|
| Points    | Paint | Off T/O | 2nd Chance | Fast Break | Bench |
| Kentucky  | 14    | 16      | 15         | 9          | 29    |
| Texas A&M | 38    | 8       | 15         | 12         | 18    |

Score tied - 10 times Lead changed - 5 times