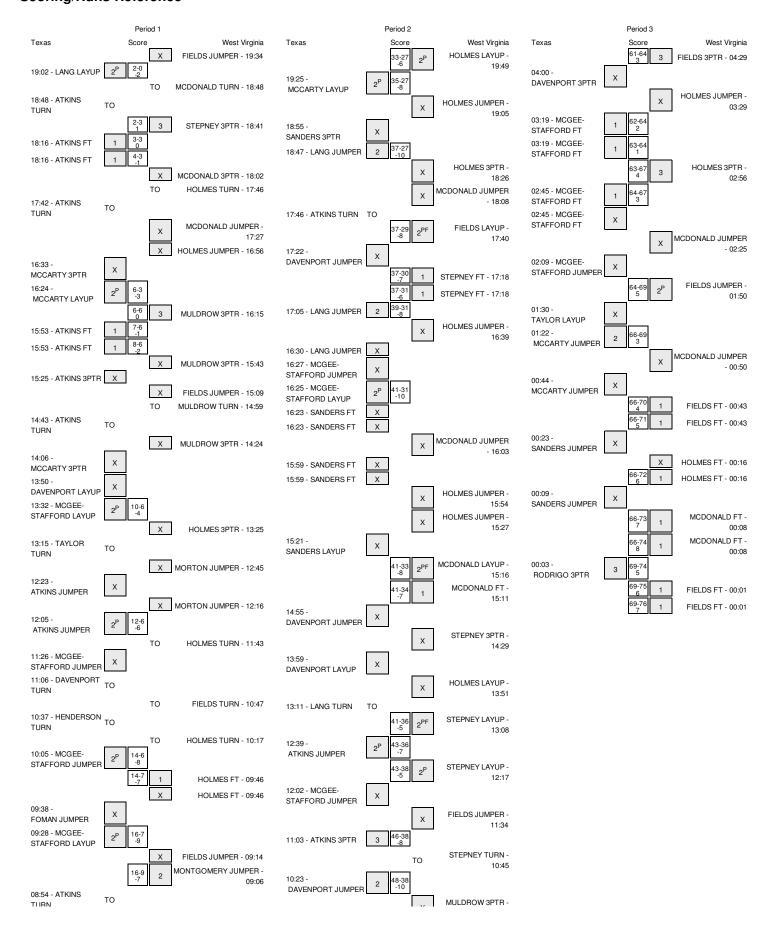

# Texas vs West Virginia 3/1/2015; 1:00 p.m. at WVU Coliseum, Morgantown, W.Va. Period 1 Play-By-Play

| VISITORS: Texas                                      | Time           | Score      | Margin   | HOME: West Virginia                                |
|------------------------------------------------------|----------------|------------|----------|----------------------------------------------------|
| REBOUND (DEF) by TEAM                                | 19:34<br>19:34 |            |          | MISSED JUMPER by FIELDS, AVEREE                    |
| GOOD! LAYUP by LANG,KELSEY                           | 19:34          | 0-2        | V 2      |                                                    |
| ASSIST by TAYLOR, BRIANNA                            | 19:02          | 02         |          |                                                    |
|                                                      | 18:48          |            |          | TURNOVER by MCDONALD, BRE                          |
| STEAL by ATKINS, ARIEL                               | 18:48          |            |          |                                                    |
| TURNOVER by ATKINS, ARIEL                            | 18:48          |            |          |                                                    |
|                                                      | 18:41          | 3-2        | H 1      | GOOD! 3PTR by STEPNEY,LINDA                        |
|                                                      | 18:16          |            | -        | FOUL by MCDONALD, BRE                              |
| GOOD! FT by ATKINS,ARIEL<br>GOOD! FT by ATKINS,ARIEL | 18:16<br>18:16 | 3-3<br>3-4 | T<br>V 1 |                                                    |
|                                                      | 18:02          | 5-4        | V I      | MISSED 3PTR by MCDONALD, BRE                       |
|                                                      | 18:02          |            |          | REBOUND (OFF) by HOLMES, BRIA                      |
|                                                      | 17:46          |            |          | TURNOVER by HOLMES, BRIA                           |
| STEAL by ATKINS, ARIEL                               | 17:43          |            |          |                                                    |
| TURNOVER by ATKINS, ARIEL                            | 17:42          |            |          |                                                    |
|                                                      | 17:39          |            |          | STEAL by MCDONALD, BRE                             |
|                                                      | 17:27          |            |          | MISSED JUMPER by MCDONALD, BRE                     |
|                                                      | 17:27          |            |          | REBOUND (OFF) by LEARY, CRYSTAL                    |
| FOUL by ATKINS, ARIEL                                | 17:27          |            |          |                                                    |
|                                                      | 17:27<br>17:27 |            |          | SUB IN: MULDROW, TEANA<br>SUB OUT: MCDONALD, BRE   |
| FOUL by TAYLOR, BRIANNA                              | 17:04          |            |          | SUB COT. MODOINED, BILE                            |
|                                                      | 16:56          |            |          | MISSED JUMPER by HOLMES, BRIA                      |
| REBOUND (DEF) by LANG, KELSEY                        | 16:56          |            |          | ······································             |
| MISSED 3PTR by MCCARTY, BROOKE                       | 16:33          |            |          |                                                    |
| REBOUND (OFF) by LANG, KELSEY                        | 16:33          |            |          |                                                    |
| GOOD! LAYUP by MCCARTY, BROOKE                       | 16:24          | 3-6        | V 3      |                                                    |
|                                                      | 16:15          | 6-6        | т        | GOOD! 3PTR by MULDROW, TEANA                       |
|                                                      | 16:15          |            |          | ASSIST by STEPNEY, LINDA                           |
|                                                      | 15:53          |            |          | FOUL by MULDROW, TEANA                             |
| TIMEOUT MEDIA<br>GOOD! FT by ATKINS,ARIEL            | 15:53<br>15:53 | 6-7        | V 1      |                                                    |
| GOOD! FT by ATKINS, ARIEL                            | 15:53          | 6-8        | V 2      |                                                    |
| doobii i by Anano, Anee                              | 15:53          | 00         | • 2      | SUB IN: MONTGOMERY, LANAY                          |
|                                                      | 15:53          |            |          | SUB OUT: LEARY,CRYSTAL                             |
|                                                      | 15:43          |            |          | MISSED 3PTR by MULDROW, TEANA                      |
| REBOUND (DEF) by TEAM                                | 15:43          |            |          |                                                    |
| MISSED 3PTR by ATKINS, ARIEL                         | 15:25          |            |          |                                                    |
|                                                      | 15:25          |            |          | REBOUND (DEF) by HOLMES, BRIA                      |
|                                                      | 15:09          |            |          | MISSED JUMPER by FIELDS, AVEREE                    |
|                                                      | 15:09          |            |          | REBOUND (OFF) by TEAM                              |
|                                                      | 14:59<br>14:43 |            |          | TURNOVER by MULDROW, TEANA                         |
| TURNOVER by ATKINS, ARIEL                            | 14:43          |            |          | STEAL by FIELDS,AVEREE                             |
|                                                      | 14:24          |            |          | MISSED 3PTR by MULDROW, TEANA                      |
| REBOUND (DEF) by LANG, KELSEY                        | 14:24          |            |          |                                                    |
| MISSED 3PTR by MCCARTY, BROOKE                       | 14:06          |            |          |                                                    |
| REBOUND (OFF) by TEAM                                | 14:06          |            |          |                                                    |
|                                                      | 14:04          |            |          | FOUL by HOLMES, BRIA                               |
| SUB IN: MCGEE-STAFFORD, IMANI                        | 14:04          |            |          |                                                    |
| SUB IN: HENDERSON, KRYSTLE                           | 14:04          |            |          |                                                    |
| SUB IN: DAVENPORT, EMPRESS                           | 14:04          |            |          |                                                    |
| SUB OUT: MCCARTY, BROOKE                             | 14:04          |            |          |                                                    |
| SUB OUT: ATKINS,ARIEL                                | 14:04          |            |          |                                                    |
| SUB OUT: LANG, KELSEY                                | 14:04          |            |          | SUB IN: MORTON, JESSICA                            |
|                                                      | 14:04<br>14:04 |            |          | SUB IN: MORTON, JESSICA<br>SUB OUT: MULDROW, TEANA |
| MISSED LAYUP by DAVENPORT, EMPRESS                   | 13:50          |            |          | 30B 001. MOEDHOW, TEANA                            |
| REBOUND (OFF) by MCGEE-STAFFORD, IMANI               | 13:50          |            |          |                                                    |
| GOOD! LAYUP by MCGEE-STAFFORD, IMANI                 | 13:32          | 6-10       | V 4      |                                                    |
|                                                      | 13:25          |            |          | MISSED 3PTR by HOLMES, BRIA                        |
| REBOUND (DEF) by TAYLOR, BRIANNA                     | 13:25          |            |          |                                                    |
| TURNOVER by TAYLOR, BRIANNA                          | 13:15          |            |          |                                                    |
| SUB IN: ATKINS,ARIEL                                 | 13:15          |            |          |                                                    |
| SUB OUT: TAYLOR, BRIANNA                             | 13:15          |            |          |                                                    |
|                                                      | 12:45          |            |          | MISSED JUMPER by MORTON, JESSICA                   |
| REBOUND (DEF) by MCGEE-STAFFORD,IMANI                | 12:45          |            |          |                                                    |
| MISSED JUMPER by ATKINS, ARIEL                       | 12:23<br>12:23 |            |          | REBOUND (DEF) by STEPNEY, LINDA                    |
|                                                      | 12:23          |            |          | MISSED JUMPER by MORTON, JESSICA                   |
| REBOUND (DEF) by DAVENPORT, EMPRESS                  | 12:16          |            |          |                                                    |
| GOOD! JUMPER by ATKINS, ARIEL                        | 12:05          | 6-12       | V 6      |                                                    |
|                                                      | 12:04          |            |          | TIMEOUT 30SEC                                      |
| SUB IN: FOMAN,TASIA                                  | 12:04          |            |          |                                                    |
| SUB OUT: SANDERS, BRADY                              | 12:04          |            |          |                                                    |
|                                                      | 12:04          |            |          | SUB IN: MCDONALD, BRE                              |
|                                                      | 12:04          |            |          | SUB OUT: MORTON, JESSICA                           |
|                                                      |                |            |          |                                                    |

|                                                                                                                        | 11:43                            |                |            | TURNOVER by HOLMES, BRIA          |
|------------------------------------------------------------------------------------------------------------------------|----------------------------------|----------------|------------|-----------------------------------|
| MISSED JUMPER by MCGEE-STAFFORD, IMANI                                                                                 | 11:26<br>11:26                   |                |            | BLOCK by FIELDS, AVEREE           |
| REBOUND (OFF) by TEAM                                                                                                  | 11:24                            |                |            | · · · · , · · ,                   |
|                                                                                                                        | 11:23                            |                |            | FOUL by STEPNEY,LINDA             |
|                                                                                                                        | 11:23                            |                |            | SUB IN: LEARY, CRYSTAL            |
|                                                                                                                        | 11:23                            |                |            | SUB OUT: MONTGOMERY,LANAY         |
| TURNOVER by DAVENPORT, EMPRESS                                                                                         | 11:06                            |                |            |                                   |
|                                                                                                                        | 10:47                            |                |            | TURNOVER by FIELDS, AVEREE        |
| STEAL by MCGEE-STAFFORD, IMANI                                                                                         | 10:46                            |                |            | Torinoverroy needo, venee         |
| TURNOVER by HENDERSON,KRYSTLE                                                                                          | 10:40                            |                |            |                                   |
| SUB IN: MCCARTY, BROOKE                                                                                                | 10:37                            |                |            |                                   |
| SUB OUT: HENDERSON,KRYSTLE                                                                                             | 10:37                            |                |            |                                   |
| SUB OUT: HENDERSON, KRYSTLE                                                                                            |                                  |                |            |                                   |
|                                                                                                                        | 10:17                            |                |            | TURNOVER by HOLMES, BRIA          |
| STEAL by MCCARTY, BROOKE                                                                                               | 10:16                            |                | 24.0       |                                   |
| GOOD! JUMPER by MCGEE-STAFFORD, IMANI                                                                                  | 10:05                            | 6-14           | V 8        |                                   |
| ASSIST by FOMAN, TASIA                                                                                                 | 10:05                            |                |            |                                   |
|                                                                                                                        | 10:05                            |                |            | TIMEOUT 30SEC                     |
|                                                                                                                        | 10:05                            |                |            | SUB IN: MULDROW, TEANA            |
|                                                                                                                        | 10:05                            |                |            | SUB OUT: MCDONALD, BRE            |
| FOUL by MCGEE-STAFFORD,IMANI                                                                                           | 09:46                            |                |            |                                   |
|                                                                                                                        | 09:46                            | 7-14           | V 7        | GOOD! FT by HOLMES, BRIA          |
|                                                                                                                        | 09:46                            |                |            | MISSED FT by HOLMES, BRIA         |
| REBOUND (DEF) by MCGEE-STAFFORD, IMANI                                                                                 | 09:46                            |                |            |                                   |
|                                                                                                                        | 09:46                            |                |            | SUB IN: MONTGOMERY, LANAY         |
|                                                                                                                        | 09:46                            |                |            | SUB OUT: LEARY,CRYSTAL            |
| MISSED JUMPER by FOMAN, TASIA                                                                                          | 09:38                            |                |            |                                   |
|                                                                                                                        | 09:38                            |                |            | BLOCK by MONTGOMERY, LANAY        |
| REBOUND (OFF) by TEAM                                                                                                  | 09:38                            |                |            |                                   |
| SUB IN: SANDERS, BRADY                                                                                                 | 09:37                            |                |            |                                   |
| SUB OUT: FOMAN, TASIA                                                                                                  | 09:37                            |                |            |                                   |
| GOOD! LAYUP by MCGEE-STAFFORD, IMANI                                                                                   | 09:28                            | 7-16           | V 9        |                                   |
| ASSIST by ATKINS, ARIEL                                                                                                | 09:28                            |                |            |                                   |
|                                                                                                                        | 09:14                            |                |            | MISSED JUMPER by FIELDS, AVEREE   |
|                                                                                                                        | 09:14                            |                |            | REBOUND (OFF) by MULDROW, TEANA   |
|                                                                                                                        | 09:06                            | 9-16           | V 7        | GOOD! JUMPER by MONTGOMERY, LANAY |
|                                                                                                                        | 09:06                            | 510            | • ,        | ASSIST by MULDROW,TEANA           |
| TURNOVER by ATKINS, ARIEL                                                                                              | 08:54                            |                |            | Accient by Molenion, read         |
|                                                                                                                        | 08:53                            |                |            | STEAL by FIELDS, AVEREE           |
|                                                                                                                        | 08:50                            | 11-16          | V 5        |                                   |
|                                                                                                                        |                                  | 11-18          |            | GOOD! LAYUP by HOLMES, BRIA       |
| GOOD! JUMPER by ATKINS, ARIEL                                                                                          | 08:30                            | 11-18          | V 7        |                                   |
| ASSIST by SANDERS, BRADY                                                                                               | 08:30                            |                |            |                                   |
|                                                                                                                        | 08:12                            |                |            | MISSED JUMPER by FIELDS, AVEREE   |
| REBOUND (DEF) by DAVENPORT, EMPRESS                                                                                    | 08:12                            |                |            |                                   |
| SUB IN: LANG, KELSEY                                                                                                   | 08:09                            |                |            |                                   |
| SUB IN: TAYLOR, BRIANNA                                                                                                | 08:09                            |                |            |                                   |
| SUB OUT: ATKINS, ARIEL                                                                                                 | 08:09                            |                |            |                                   |
| SUB OUT: MCGEE-STAFFORD, IMANI                                                                                         | 08:09                            |                |            |                                   |
| TURNOVER by DAVENPORT, EMPRESS                                                                                         | 07:45                            |                |            |                                   |
|                                                                                                                        | 07:43                            |                |            | STEAL by MONTGOMERY, LANAY        |
|                                                                                                                        | 07:38                            |                |            | MISSED JUMPER by HOLMES, BRIA     |
| REBOUND (DEF) by DAVENPORT, EMPRESS                                                                                    | 07:38                            |                |            |                                   |
| MISSED 3PTR by MCCARTY, BROOKE                                                                                         | 07:31                            |                |            |                                   |
|                                                                                                                        | 07:31                            |                |            | REBOUND (DEF) by FIELDS, AVEREE   |
|                                                                                                                        | 07:11                            |                |            | MISSED 3PTR by STEPNEY, LINDA     |
|                                                                                                                        | 07:11                            |                |            | REBOUND (OFF) by FIELDS, AVEREE   |
|                                                                                                                        | 07:08                            | 13-18          | V 5        | GOOD! LAYUP by FIELDS, AVEREE     |
| MISSED LAYUP by LANG, KELSEY                                                                                           | 07:01                            |                |            |                                   |
|                                                                                                                        | 07:01                            |                |            | REBOUND (DEF) by MULDROW, TEANA   |
|                                                                                                                        | 06:33                            | 16-18          | V 2        | GOOD! 3PTR by MULDROW, TEANA      |
| TIMEOUT 30SEC                                                                                                          | 06:31                            |                | _          |                                   |
| SUB IN: MCGEE-STAFFORD,IMANI                                                                                           | 06:31                            |                |            |                                   |
| SUB IN: ATKINS,ARIEL                                                                                                   | 06:31                            |                |            |                                   |
| SUB OUT: SANDERS,BRADY                                                                                                 | 06:31                            |                |            |                                   |
| SUB OUT: SANDERS, BRADY<br>SUB OUT: LANG, KELSEY                                                                       | 06:31                            |                |            |                                   |
|                                                                                                                        | 06:07                            |                |            |                                   |
| MISSED JUMPER by TAYLOR, BRIANNA                                                                                       |                                  |                |            |                                   |
|                                                                                                                        | 06:07                            |                |            | REBOUND (DEF) by MULDROW, TEANA   |
|                                                                                                                        | 05:49                            |                |            | MISSED 3PTR by HOLMES, BRIA       |
| REBOUND (DEF) by DAVENPORT, EMPRESS                                                                                    | 05:49                            |                |            |                                   |
| MISSED LAYUP by DAVENPORT, EMPRESS                                                                                     | 05:37                            |                |            |                                   |
| REBOUND (OFF) by MCGEE-STAFFORD, IMANI                                                                                 | 05:37                            |                |            |                                   |
| GOOD! JUMPER by MCGEE-STAFFORD, IMANI                                                                                  | 05:34                            | 16-20          | V 4        |                                   |
|                                                                                                                        | 05:00                            |                |            | TURNOVER by STEPNEY, LINDA        |
|                                                                                                                        | 05:00                            |                |            | SUB IN: MORTON, JESSICA           |
|                                                                                                                        | 05:00                            |                |            | SUB IN: MCDONALD, BRE             |
|                                                                                                                        | 05:00                            |                |            | SUB OUT: STEPNEY,LINDA            |
|                                                                                                                        | 05:00                            |                |            | SUB OUT: MULDROW, TEANA           |
|                                                                                                                        | 04:44                            |                |            | FOUL by MONTGOMERY, LANAY         |
| GOOD! FT by MCGEE-STAFFORD, IMANI                                                                                      | 04:44                            | 16-21          | V 5        |                                   |
|                                                                                                                        | 04:44                            | 16-22          | V 6        |                                   |
| GOOD! FT by MCGEE-STAFFORD,IMANI                                                                                       |                                  |                |            |                                   |
| -                                                                                                                      | 04:44                            |                |            |                                   |
| SUB IN: HENDERSON,KRYSTLE                                                                                              |                                  |                |            |                                   |
| SUB IN: HENDERSON, KRYSTLE                                                                                             | 04:44                            | 18-22          | V 4        |                                   |
| SUB IN: HENDERSON,KRYSTLE<br>SUB OUT: MCCARTY,BROOKE                                                                   | 04:44<br>04:30                   | 18-22          | V 4        | GOOD! JUMPER by MCDONALD, BRE     |
| SUB IN: HENDERSON,KRYSTLE<br>SUB OUT: MCCARTY,BROOKE                                                                   | 04:44<br>04:30<br>04:15          |                |            |                                   |
| GOOD! FT by MCGEE-STAFFORD,IMANI<br>SUB IN: HENDERSON,KRYSTLE<br>SUB OUT: MCCARTY,BROOKE<br>TURNOVER by TAYLOR,BRIANNA | 04:44<br>04:30<br>04:15<br>04:00 | 18-22<br>20-22 | V 4<br>V 2 | GOOD! JUMPER by MCDONALD, BRE     |
| SUB IN: HENDERSON,KRYSTLE<br>SUB OUT: MCCARTY,BROOKE                                                                   | 04:44<br>04:30<br>04:15          |                |            |                                   |