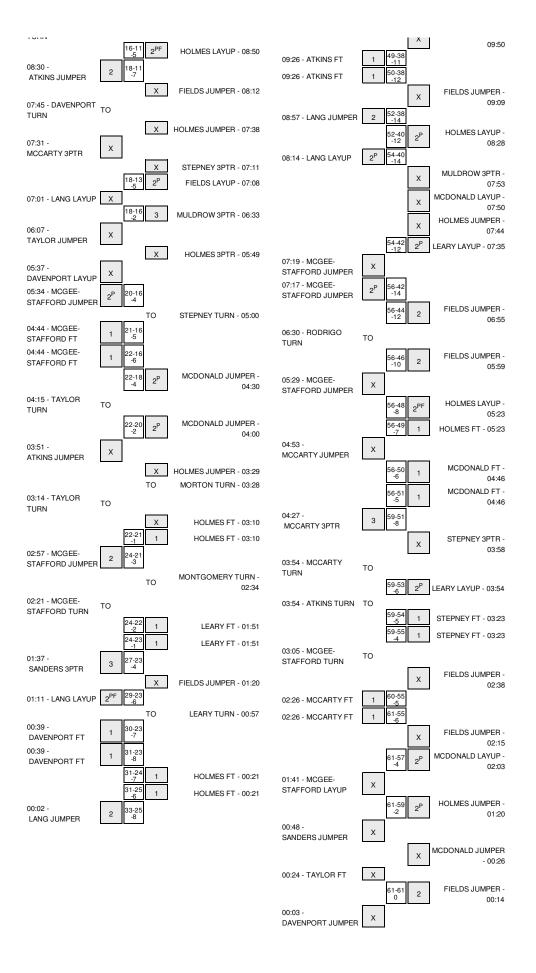

# Texas vs West Virginia 3/1/2015; 1:00 p.m. at WVU Coliseum, Morgantown, W.Va. Period 1 Play-By-Play

| VISITORS: Texas                                      | Time           | Score      | Margin   | HOME: West Virginia                                |
|------------------------------------------------------|----------------|------------|----------|----------------------------------------------------|
| REBOUND (DEF) by TEAM                                | 19:34<br>19:34 |            |          | MISSED JUMPER by FIELDS, AVEREE                    |
| GOOD! LAYUP by LANG,KELSEY                           | 19:34          | 0-2        | V 2      |                                                    |
| ASSIST by TAYLOR, BRIANNA                            | 19:02          | 02         |          |                                                    |
|                                                      | 18:48          |            |          | TURNOVER by MCDONALD, BRE                          |
| STEAL by ATKINS, ARIEL                               | 18:48          |            |          |                                                    |
| TURNOVER by ATKINS, ARIEL                            | 18:48          |            |          |                                                    |
|                                                      | 18:41          | 3-2        | H 1      | GOOD! 3PTR by STEPNEY,LINDA                        |
|                                                      | 18:16          |            | -        | FOUL by MCDONALD, BRE                              |
| GOOD! FT by ATKINS,ARIEL<br>GOOD! FT by ATKINS,ARIEL | 18:16<br>18:16 | 3-3<br>3-4 | T<br>V 1 |                                                    |
|                                                      | 18:02          | 5-4        | V I      | MISSED 3PTR by MCDONALD, BRE                       |
|                                                      | 18:02          |            |          | REBOUND (OFF) by HOLMES, BRIA                      |
|                                                      | 17:46          |            |          | TURNOVER by HOLMES, BRIA                           |
| STEAL by ATKINS, ARIEL                               | 17:43          |            |          |                                                    |
| TURNOVER by ATKINS, ARIEL                            | 17:42          |            |          |                                                    |
|                                                      | 17:39          |            |          | STEAL by MCDONALD, BRE                             |
|                                                      | 17:27          |            |          | MISSED JUMPER by MCDONALD, BRE                     |
|                                                      | 17:27          |            |          | REBOUND (OFF) by LEARY, CRYSTAL                    |
| FOUL by ATKINS, ARIEL                                | 17:27          |            |          |                                                    |
|                                                      | 17:27<br>17:27 |            |          | SUB IN: MULDROW, TEANA<br>SUB OUT: MCDONALD, BRE   |
| FOUL by TAYLOR, BRIANNA                              | 17:04          |            |          | SUB COT. MODOINED, BILE                            |
|                                                      | 16:56          |            |          | MISSED JUMPER by HOLMES, BRIA                      |
| REBOUND (DEF) by LANG, KELSEY                        | 16:56          |            |          | ······································             |
| MISSED 3PTR by MCCARTY, BROOKE                       | 16:33          |            |          |                                                    |
| REBOUND (OFF) by LANG, KELSEY                        | 16:33          |            |          |                                                    |
| GOOD! LAYUP by MCCARTY, BROOKE                       | 16:24          | 3-6        | V 3      |                                                    |
|                                                      | 16:15          | 6-6        | т        | GOOD! 3PTR by MULDROW, TEANA                       |
|                                                      | 16:15          |            |          | ASSIST by STEPNEY, LINDA                           |
|                                                      | 15:53          |            |          | FOUL by MULDROW, TEANA                             |
| TIMEOUT MEDIA<br>GOOD! FT by ATKINS,ARIEL            | 15:53<br>15:53 | 6-7        | V 1      |                                                    |
| GOOD! FT by ATKINS, ARIEL                            | 15:53          | 6-8        | V 2      |                                                    |
| doobii i by Anano, Anee                              | 15:53          | 00         | • 2      | SUB IN: MONTGOMERY, LANAY                          |
|                                                      | 15:53          |            |          | SUB OUT: LEARY,CRYSTAL                             |
|                                                      | 15:43          |            |          | MISSED 3PTR by MULDROW, TEANA                      |
| REBOUND (DEF) by TEAM                                | 15:43          |            |          |                                                    |
| MISSED 3PTR by ATKINS, ARIEL                         | 15:25          |            |          |                                                    |
|                                                      | 15:25          |            |          | REBOUND (DEF) by HOLMES, BRIA                      |
|                                                      | 15:09          |            |          | MISSED JUMPER by FIELDS, AVEREE                    |
|                                                      | 15:09          |            |          | REBOUND (OFF) by TEAM                              |
|                                                      | 14:59<br>14:43 |            |          | TURNOVER by MULDROW, TEANA                         |
| TURNOVER by ATKINS, ARIEL                            | 14:43          |            |          | STEAL by FIELDS,AVEREE                             |
|                                                      | 14:24          |            |          | MISSED 3PTR by MULDROW, TEANA                      |
| REBOUND (DEF) by LANG, KELSEY                        | 14:24          |            |          |                                                    |
| MISSED 3PTR by MCCARTY, BROOKE                       | 14:06          |            |          |                                                    |
| REBOUND (OFF) by TEAM                                | 14:06          |            |          |                                                    |
|                                                      | 14:04          |            |          | FOUL by HOLMES, BRIA                               |
| SUB IN: MCGEE-STAFFORD, IMANI                        | 14:04          |            |          |                                                    |
| SUB IN: HENDERSON, KRYSTLE                           | 14:04          |            |          |                                                    |
| SUB IN: DAVENPORT, EMPRESS                           | 14:04          |            |          |                                                    |
| SUB OUT: MCCARTY, BROOKE                             | 14:04          |            |          |                                                    |
| SUB OUT: ATKINS,ARIEL                                | 14:04          |            |          |                                                    |
| SUB OUT: LANG, KELSEY                                | 14:04          |            |          | SUB IN: MORTON, JESSICA                            |
|                                                      | 14:04<br>14:04 |            |          | SUB IN: MORTON, JESSICA<br>SUB OUT: MULDROW, TEANA |
| MISSED LAYUP by DAVENPORT, EMPRESS                   | 13:50          |            |          | 30B 001. MOEDHOW, TEANA                            |
| REBOUND (OFF) by MCGEE-STAFFORD, IMANI               | 13:50          |            |          |                                                    |
| GOOD! LAYUP by MCGEE-STAFFORD, IMANI                 | 13:32          | 6-10       | V 4      |                                                    |
|                                                      | 13:25          |            |          | MISSED 3PTR by HOLMES, BRIA                        |
| REBOUND (DEF) by TAYLOR, BRIANNA                     | 13:25          |            |          |                                                    |
| TURNOVER by TAYLOR, BRIANNA                          | 13:15          |            |          |                                                    |
| SUB IN: ATKINS,ARIEL                                 | 13:15          |            |          |                                                    |
| SUB OUT: TAYLOR, BRIANNA                             | 13:15          |            |          |                                                    |
|                                                      | 12:45          |            |          | MISSED JUMPER by MORTON, JESSICA                   |
| REBOUND (DEF) by MCGEE-STAFFORD,IMANI                | 12:45          |            |          |                                                    |
| MISSED JUMPER by ATKINS, ARIEL                       | 12:23<br>12:23 |            |          | REBOUND (DEF) by STEPNEY, LINDA                    |
|                                                      | 12:23          |            |          | MISSED JUMPER by MORTON, JESSICA                   |
| REBOUND (DEF) by DAVENPORT, EMPRESS                  | 12:16          |            |          |                                                    |
| GOOD! JUMPER by ATKINS, ARIEL                        | 12:05          | 6-12       | V 6      |                                                    |
|                                                      | 12:04          |            |          | TIMEOUT 30SEC                                      |
| SUB IN: FOMAN,TASIA                                  | 12:04          |            |          |                                                    |
| SUB OUT: SANDERS, BRADY                              | 12:04          |            |          |                                                    |
|                                                      | 12:04          |            |          | SUB IN: MCDONALD, BRE                              |
|                                                      | 12:04          |            |          | SUB OUT: MORTON, JESSICA                           |
|                                                      |                |            |          |                                                    |

|                                                                                                                        | 11:43                            |                |            | TURNOVER by HOLMES, BRIA          |
|------------------------------------------------------------------------------------------------------------------------|----------------------------------|----------------|------------|-----------------------------------|
| MISSED JUMPER by MCGEE-STAFFORD, IMANI                                                                                 | 11:26<br>11:26                   |                |            | BLOCK by FIELDS, AVEREE           |
| REBOUND (OFF) by TEAM                                                                                                  | 11:24                            |                |            | · · · · , · · ,                   |
|                                                                                                                        | 11:23                            |                |            | FOUL by STEPNEY,LINDA             |
|                                                                                                                        | 11:23                            |                |            | SUB IN: LEARY, CRYSTAL            |
|                                                                                                                        | 11:23                            |                |            | SUB OUT: MONTGOMERY,LANAY         |
| TURNOVER by DAVENPORT, EMPRESS                                                                                         | 11:06                            |                |            |                                   |
|                                                                                                                        | 10:47                            |                |            | TURNOVER by FIELDS, AVEREE        |
| STEAL by MCGEE-STAFFORD, IMANI                                                                                         | 10:46                            |                |            | Torinoverroy needo, venee         |
| TURNOVER by HENDERSON,KRYSTLE                                                                                          | 10:40                            |                |            |                                   |
| SUB IN: MCCARTY, BROOKE                                                                                                | 10:37                            |                |            |                                   |
| SUB OUT: HENDERSON,KRYSTLE                                                                                             | 10:37                            |                |            |                                   |
| SUB OUT: HENDERSON, KRYSTLE                                                                                            |                                  |                |            |                                   |
|                                                                                                                        | 10:17                            |                |            | TURNOVER by HOLMES, BRIA          |
| STEAL by MCCARTY, BROOKE                                                                                               | 10:16                            |                | 24.0       |                                   |
| GOOD! JUMPER by MCGEE-STAFFORD, IMANI                                                                                  | 10:05                            | 6-14           | V 8        |                                   |
| ASSIST by FOMAN, TASIA                                                                                                 | 10:05                            |                |            |                                   |
|                                                                                                                        | 10:05                            |                |            | TIMEOUT 30SEC                     |
|                                                                                                                        | 10:05                            |                |            | SUB IN: MULDROW, TEANA            |
|                                                                                                                        | 10:05                            |                |            | SUB OUT: MCDONALD, BRE            |
| FOUL by MCGEE-STAFFORD,IMANI                                                                                           | 09:46                            |                |            |                                   |
|                                                                                                                        | 09:46                            | 7-14           | V 7        | GOOD! FT by HOLMES, BRIA          |
|                                                                                                                        | 09:46                            |                |            | MISSED FT by HOLMES, BRIA         |
| REBOUND (DEF) by MCGEE-STAFFORD, IMANI                                                                                 | 09:46                            |                |            |                                   |
|                                                                                                                        | 09:46                            |                |            | SUB IN: MONTGOMERY, LANAY         |
|                                                                                                                        | 09:46                            |                |            | SUB OUT: LEARY,CRYSTAL            |
| MISSED JUMPER by FOMAN, TASIA                                                                                          | 09:38                            |                |            |                                   |
|                                                                                                                        | 09:38                            |                |            | BLOCK by MONTGOMERY, LANAY        |
| REBOUND (OFF) by TEAM                                                                                                  | 09:38                            |                |            |                                   |
| SUB IN: SANDERS, BRADY                                                                                                 | 09:37                            |                |            |                                   |
| SUB OUT: FOMAN, TASIA                                                                                                  | 09:37                            |                |            |                                   |
| GOOD! LAYUP by MCGEE-STAFFORD, IMANI                                                                                   | 09:28                            | 7-16           | V 9        |                                   |
| ASSIST by ATKINS, ARIEL                                                                                                | 09:28                            |                |            |                                   |
|                                                                                                                        | 09:14                            |                |            | MISSED JUMPER by FIELDS, AVEREE   |
|                                                                                                                        | 09:14                            |                |            | REBOUND (OFF) by MULDROW, TEANA   |
|                                                                                                                        | 09:06                            | 9-16           | V 7        | GOOD! JUMPER by MONTGOMERY, LANAY |
|                                                                                                                        | 09:06                            | 510            | • ,        | ASSIST by MULDROW,TEANA           |
| TURNOVER by ATKINS, ARIEL                                                                                              | 08:54                            |                |            | Accient by Molenion, read         |
|                                                                                                                        | 08:53                            |                |            | STEAL by FIELDS, AVEREE           |
|                                                                                                                        | 08:50                            | 11-16          | V 5        |                                   |
|                                                                                                                        |                                  | 11-18          |            | GOOD! LAYUP by HOLMES, BRIA       |
| GOOD! JUMPER by ATKINS, ARIEL                                                                                          | 08:30                            | 11-18          | V 7        |                                   |
| ASSIST by SANDERS, BRADY                                                                                               | 08:30                            |                |            |                                   |
|                                                                                                                        | 08:12                            |                |            | MISSED JUMPER by FIELDS, AVEREE   |
| REBOUND (DEF) by DAVENPORT, EMPRESS                                                                                    | 08:12                            |                |            |                                   |
| SUB IN: LANG, KELSEY                                                                                                   | 08:09                            |                |            |                                   |
| SUB IN: TAYLOR, BRIANNA                                                                                                | 08:09                            |                |            |                                   |
| SUB OUT: ATKINS, ARIEL                                                                                                 | 08:09                            |                |            |                                   |
| SUB OUT: MCGEE-STAFFORD, IMANI                                                                                         | 08:09                            |                |            |                                   |
| TURNOVER by DAVENPORT, EMPRESS                                                                                         | 07:45                            |                |            |                                   |
|                                                                                                                        | 07:43                            |                |            | STEAL by MONTGOMERY, LANAY        |
|                                                                                                                        | 07:38                            |                |            | MISSED JUMPER by HOLMES, BRIA     |
| REBOUND (DEF) by DAVENPORT, EMPRESS                                                                                    | 07:38                            |                |            |                                   |
| MISSED 3PTR by MCCARTY, BROOKE                                                                                         | 07:31                            |                |            |                                   |
|                                                                                                                        | 07:31                            |                |            | REBOUND (DEF) by FIELDS, AVEREE   |
|                                                                                                                        | 07:11                            |                |            | MISSED 3PTR by STEPNEY, LINDA     |
|                                                                                                                        | 07:11                            |                |            | REBOUND (OFF) by FIELDS, AVEREE   |
|                                                                                                                        | 07:08                            | 13-18          | V 5        | GOOD! LAYUP by FIELDS, AVEREE     |
| MISSED LAYUP by LANG, KELSEY                                                                                           | 07:01                            |                |            |                                   |
|                                                                                                                        | 07:01                            |                |            | REBOUND (DEF) by MULDROW, TEANA   |
|                                                                                                                        | 06:33                            | 16-18          | V 2        | GOOD! 3PTR by MULDROW, TEANA      |
| TIMEOUT 30SEC                                                                                                          | 06:31                            |                | _          |                                   |
| SUB IN: MCGEE-STAFFORD,IMANI                                                                                           | 06:31                            |                |            |                                   |
| SUB IN: ATKINS,ARIEL                                                                                                   | 06:31                            |                |            |                                   |
| SUB OUT: SANDERS,BRADY                                                                                                 | 06:31                            |                |            |                                   |
| SUB OUT: SANDERS, BRADY<br>SUB OUT: LANG, KELSEY                                                                       | 06:31                            |                |            |                                   |
|                                                                                                                        | 06:07                            |                |            |                                   |
| MISSED JUMPER by TAYLOR, BRIANNA                                                                                       |                                  |                |            |                                   |
|                                                                                                                        | 06:07                            |                |            | REBOUND (DEF) by MULDROW, TEANA   |
|                                                                                                                        | 05:49                            |                |            | MISSED 3PTR by HOLMES, BRIA       |
| REBOUND (DEF) by DAVENPORT, EMPRESS                                                                                    | 05:49                            |                |            |                                   |
| MISSED LAYUP by DAVENPORT, EMPRESS                                                                                     | 05:37                            |                |            |                                   |
| REBOUND (OFF) by MCGEE-STAFFORD, IMANI                                                                                 | 05:37                            |                |            |                                   |
| GOOD! JUMPER by MCGEE-STAFFORD, IMANI                                                                                  | 05:34                            | 16-20          | V 4        |                                   |
|                                                                                                                        | 05:00                            |                |            | TURNOVER by STEPNEY, LINDA        |
|                                                                                                                        | 05:00                            |                |            | SUB IN: MORTON, JESSICA           |
|                                                                                                                        | 05:00                            |                |            | SUB IN: MCDONALD, BRE             |
|                                                                                                                        | 05:00                            |                |            | SUB OUT: STEPNEY,LINDA            |
|                                                                                                                        | 05:00                            |                |            | SUB OUT: MULDROW, TEANA           |
|                                                                                                                        | 04:44                            |                |            | FOUL by MONTGOMERY, LANAY         |
| GOOD! FT by MCGEE-STAFFORD, IMANI                                                                                      | 04:44                            | 16-21          | V 5        |                                   |
|                                                                                                                        | 04:44                            | 16-22          | V 6        |                                   |
| GOOD! FT by MCGEE-STAFFORD,IMANI                                                                                       |                                  |                |            |                                   |
| -                                                                                                                      | 04:44                            |                |            |                                   |
| SUB IN: HENDERSON,KRYSTLE                                                                                              |                                  |                |            |                                   |
| SUB IN: HENDERSON, KRYSTLE                                                                                             | 04:44                            | 18-22          | V 4        |                                   |
| SUB IN: HENDERSON,KRYSTLE<br>SUB OUT: MCCARTY,BROOKE                                                                   | 04:44<br>04:30                   | 18-22          | V 4        | GOOD! JUMPER by MCDONALD, BRE     |
| SUB IN: HENDERSON,KRYSTLE<br>SUB OUT: MCCARTY,BROOKE                                                                   | 04:44<br>04:30<br>04:15          |                |            |                                   |
| GOOD! FT by MCGEE-STAFFORD,IMANI<br>SUB IN: HENDERSON,KRYSTLE<br>SUB OUT: MCCARTY,BROOKE<br>TURNOVER by TAYLOR,BRIANNA | 04:44<br>04:30<br>04:15<br>04:00 | 18-22<br>20-22 | V 4<br>V 2 | GOOD! JUMPER by MCDONALD, BRE     |
| SUB IN: HENDERSON,KRYSTLE<br>SUB OUT: MCCARTY,BROOKE                                                                   | 04:44<br>04:30<br>04:15          |                |            |                                   |