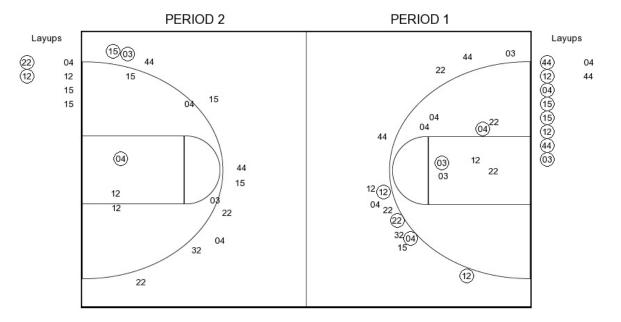

## Iowa State vs West Virginia 2/21/2015; 12:00 p.m. at WVU Coliseum, Morgantown, W.Va. Period 1 Play-By-Play

| ISITORS: Iowa State                                               | Time                    | Score | Margin   | HOME: West Virginia                                                            |
|-------------------------------------------------------------------|-------------------------|-------|----------|--------------------------------------------------------------------------------|
|                                                                   | 19:41                   |       |          | MISSED 3PTR by MCDONALD,BRE                                                    |
| EBOUND (DEF) by JOHNSON,SEANNA                                    | 19:41                   |       |          |                                                                                |
| URNOVER by JOHNSON, SEANNA                                        | 19:36                   |       |          | OTEN   101 MEO DRIA                                                            |
| OUL by JOHNSON,SEANNA                                             | 19:35<br>19:30          |       |          | STEAL by HOLMES,BRIA                                                           |
| OUL BY JOHNSON, SEANNA                                            | 19:30                   |       |          | MISSED FT by HOLMES,BRIA                                                       |
|                                                                   | 19:30                   |       |          | REBOUND (DEADB) by TEAM                                                        |
|                                                                   | 19:30                   | 1-0   | H 1      | GOOD! FT by HOLMES,BRIA                                                        |
| OOD! 3PTR by MOODY,NIKKI                                          | 19:04                   | 1-3   | V 2      |                                                                                |
|                                                                   | 18:50                   | 4-3   | H 1      | GOOD! 3PTR by STEPNEY,LINDA                                                    |
|                                                                   | 18:50                   |       |          | ASSIST by FIELDS,AVEREE                                                        |
| URNOVER by BLASKOWSKY,NICOLE                                      | 18:19                   |       |          | OTEAL by EIELDO AVEDEE                                                         |
|                                                                   | 18:17<br>18:15          | 6-3   | Н 3      | STEAL by FIELDS,AVEREE<br>GOOD! LAYUP by FIELDS,AVEREE                         |
| OOD! LAYUP by FERNSTROM,BRYANNA                                   | 18:05                   | 6-5   | H 1      | GOOD! LATOR BY FIELDS, AVENEE                                                  |
| SSIST by MOODY,NIKKI                                              | 18:05                   |       |          |                                                                                |
| •                                                                 | 18:05                   |       |          | FOUL by STEPNEY,LINDA                                                          |
| IISSED FT by FERNSTROM,BRYANNA                                    | 18:05                   |       |          |                                                                                |
|                                                                   | 18:05                   |       |          | REBOUND (DEF) by MONTGOMERY,LANAY                                              |
| UB IN: DURR,EMILY                                                 | 18:05                   |       |          |                                                                                |
| UB OUT: BLASKOWSKY,NICOLE                                         | 18:05                   |       |          |                                                                                |
|                                                                   | 17:51                   |       |          | MISSED JUMPER by FIELDS, AVEREE                                                |
|                                                                   | 17:51<br>17:28          |       |          | REBOUND (OFF) by MONTGOMERY,LANAY MISSED LAYUP by MCDONALD,BRE                 |
| EBOUND (DEF) by FERNSTROM,BRYANNA                                 | 17:28                   |       |          | MIGGED EATOL BY MODOWALD, BRE                                                  |
| UB IN: ELLIS,FALLON                                               | 17:15                   |       |          |                                                                                |
| UB OUT: JOHNSON,SEANNA                                            | 17:15                   |       |          |                                                                                |
| GOOD! 3PTR by WILLIAMSON,BRYNN                                    | 17:09                   | 6-8   | V 2      |                                                                                |
| SSIST by ELLIS,FALLON                                             | 17:09                   |       |          |                                                                                |
|                                                                   | 16:42                   | 8-8   | T        | GOOD! JUMPER by STEPNEY,LINDA                                                  |
| IISSED JUMPER by DURR,EMILY                                       | 16:28                   |       |          |                                                                                |
| SPOUND (SEE L. SILLIS SILLIS)                                     | 16:28                   |       |          | BLOCK by HOLMES,BRIA                                                           |
| EBOUND (OFF) by ELLIS,FALLON                                      | 16:22<br>16:15          | 8-10  | V 2      |                                                                                |
| OOD! JUMPER by DURR,EMILY                                         | 16:08                   | 0-10  | V 2      | MISSED JUMPER by FIELDS, AVEREE                                                |
| EBOUND (DEF) by MOODY,NIKKI                                       | 16:08                   |       |          | WIGOED COM ETT BY FILEDO, WEITEL                                               |
|                                                                   | 16:04                   |       |          | SUB IN: MULDROW,TEANA                                                          |
|                                                                   | 16:04                   |       |          | SUB IN: MONTGOMERY,KAYLA                                                       |
|                                                                   | 16:04                   |       |          | SUB OUT: MONTGOMERY,LANAY                                                      |
|                                                                   | 16:04                   |       |          | SUB OUT: MCDONALD,BRE                                                          |
| IISSED 3PTR by FERNSTROM,BRYANNA                                  | 16:03                   |       |          |                                                                                |
|                                                                   | 16:03                   |       |          | REBOUND (DEF) by TEAM                                                          |
|                                                                   | 15:49<br>15:49          |       |          | MISSED JUMPER by FIELDS, AVEREE                                                |
| OUL by DURR,EMILY                                                 | 15:49                   |       |          | REBOUND (OFF) by MONTGOMERY,KAYLA                                              |
| OOL by Dorini, Liville 1                                          | 15:45                   |       |          | TIMEOUT media                                                                  |
|                                                                   | 15:26                   |       |          | MISSED JUMPER by HOLMES,BRIA                                                   |
| EBOUND (DEF) by ELLIS,FALLON                                      | 15:26                   |       |          |                                                                                |
| IISSED JUMPER by MOODY,NIKKI                                      | 14:56                   |       |          |                                                                                |
|                                                                   | 14:56                   |       |          | BLOCK by MONTGOMERY,KAYLA                                                      |
|                                                                   | 14:54                   |       |          | REBOUND (DEF) by MULDROW, TEANA                                                |
|                                                                   | 14:47                   | 10-10 | Т        | GOOD! JUMPER by HOLMES,BRIA                                                    |
| HIDNOVED IN DUDD EMILY                                            | 14:47                   |       |          | ASSIST by MULDROW,TEANA                                                        |
| URNOVER by DURR,EMILY                                             | 14:27                   |       |          |                                                                                |
| UB IN: BLASKOWSKY,NICOLE UB IN: JOHNSON,SEANNA                    | 14:27<br>14:27          |       |          |                                                                                |
| UB OUT: DURR,EMILY                                                | 14:27                   |       |          |                                                                                |
| UB OUT: FERNSTROM,BRYANNA                                         | 14:27                   |       |          |                                                                                |
|                                                                   | 14:10                   |       |          | MISSED JUMPER by FIELDS, AVEREE                                                |
| EBOUND (DEF) by ELLIS,FALLON                                      | 14:10                   |       |          |                                                                                |
| IISSED JUMPER by MOODY,NIKKI                                      | 13:59                   |       |          |                                                                                |
| EBOUND (OFF) by ELLIS,FALLON                                      | 13:59                   |       |          |                                                                                |
| OOD! LAYUP by JOHNSON,SEANNA                                      | 13:55                   | 10-12 | V 2      |                                                                                |
| SSIST by ELLIS, FALLON                                            | 13:55                   |       |          |                                                                                |
| OUL by ELLIS,FALLON                                               | 13:35<br>13:35          | 11-12 | V 1      | COOR ET hy EIEL DO AVERE                                                       |
|                                                                   | 13:35                   | 11-12 | V 1<br>T | GOOD! FT by FIELDS,AVEREE<br>GOOD! FT by FIELDS,AVEREE                         |
|                                                                   | 13:35                   | 16.16 |          | SUB IN: LEARY,CRYSTAL                                                          |
|                                                                   |                         |       |          |                                                                                |
|                                                                   | 13:35                   |       |          | SUB OUT: FIELDS, AVEREE                                                        |
| IISSED JUMPER by WILLIAMSON,BRYNN                                 |                         |       |          | SUB OUT: FIELDS,AVEREE                                                         |
| IISSED JUMPER by WILLIAMSON,BRYNN<br>EBOUND (OFF) by ELLIS,FALLON | 13:35                   |       |          | SUB OUT: FIELDS,AVEREE                                                         |
|                                                                   | 13:35<br>13:12          |       |          | SUB OUT: FIELDS,AVEREE                                                         |
| EBOUND (OFF) by ELLIS,FALLON                                      | 13:35<br>13:12<br>13:12 |       |          | SUB OUT: FIELDS,AVEREE  BLOCK by MULDROW,TEANA  REBOUND (DEF) by MULDROW,TEANA |

|                                                                                                                                                                     | 13:04                                                                                           |       |     | SUB IN: MONTGOMERY,LANAY                                                                                                                                                  |
|---------------------------------------------------------------------------------------------------------------------------------------------------------------------|-------------------------------------------------------------------------------------------------|-------|-----|---------------------------------------------------------------------------------------------------------------------------------------------------------------------------|
|                                                                                                                                                                     | 13:04                                                                                           |       |     | SUB OUT: MONTGOMERY,KAYLA                                                                                                                                                 |
| SUB IN: FERNSTROM,BRYANNA                                                                                                                                           | 12:34<br>12:34                                                                                  |       |     | TURNOVER by TEAM                                                                                                                                                          |
| SUB OUT: ELLIS,FALLON                                                                                                                                               | 12:34                                                                                           |       |     |                                                                                                                                                                           |
| OOD OOT. EEEIO,I NEEON                                                                                                                                              | 12:34                                                                                           |       |     | SUB IN: MORTON, JESSICA                                                                                                                                                   |
|                                                                                                                                                                     | 12:34                                                                                           |       |     | SUB OUT: STEPNEY,LINDA                                                                                                                                                    |
| TURNOVER by WILLIAMSON, BRYNN                                                                                                                                       | 12:19                                                                                           |       |     |                                                                                                                                                                           |
| SUB IN: DURR,EMILY                                                                                                                                                  | 12:18                                                                                           |       |     |                                                                                                                                                                           |
| SUB OUT: WILLIAMSON,BRYNN                                                                                                                                           | 12:18                                                                                           |       |     |                                                                                                                                                                           |
|                                                                                                                                                                     | 11:58                                                                                           |       |     | TURNOVER by MORTON, JESSICA                                                                                                                                               |
| STEAL by MOODY,NIKKI                                                                                                                                                | 11:57                                                                                           |       |     |                                                                                                                                                                           |
| GOOD! LAYUP by MOODY,NIKKI                                                                                                                                          | 11:55                                                                                           | 12-14 | V 2 |                                                                                                                                                                           |
|                                                                                                                                                                     | 11:33                                                                                           |       |     | TURNOVER by MORTON, JESSICA                                                                                                                                               |
| STEAL by BLASKOWSKY,NICOLE                                                                                                                                          | 11:31                                                                                           |       |     |                                                                                                                                                                           |
| MISSED 3PTR by DURR,EMILY                                                                                                                                           | 11:26                                                                                           |       |     |                                                                                                                                                                           |
|                                                                                                                                                                     | 11:26                                                                                           |       |     | REBOUND (DEF) by TEAM                                                                                                                                                     |
|                                                                                                                                                                     | 11:22                                                                                           |       |     | TIMEOUT MEDIA                                                                                                                                                             |
|                                                                                                                                                                     | 11:22                                                                                           |       |     | SUB IN: STEPNEY,LINDA                                                                                                                                                     |
|                                                                                                                                                                     | 11:22                                                                                           |       |     | SUB IN: FIELDS,AVEREE                                                                                                                                                     |
|                                                                                                                                                                     | 11:22                                                                                           |       |     | SUB IN: MCDONALD,BRE                                                                                                                                                      |
|                                                                                                                                                                     | 11:22                                                                                           |       |     | SUB OUT: LEARY,CRYSTAL                                                                                                                                                    |
|                                                                                                                                                                     | 11:22                                                                                           |       |     | SUB OUT: MULDROW,TEANA                                                                                                                                                    |
|                                                                                                                                                                     | 11:22                                                                                           | 14.44 | 7   | SUB OUT: MORTON, JESSICA                                                                                                                                                  |
| TUDNOVED by FEDNICTDOM PRIVANIMA                                                                                                                                    | 11:20                                                                                           | 14-14 | Т   | GOOD! JUMPER by HOLMES,BRIA                                                                                                                                               |
| TURNOVER by FERNSTROM, BRYANNA                                                                                                                                      | 10:57                                                                                           |       |     |                                                                                                                                                                           |
| FOUL by FERNSTROM,BRYANNA<br>SUB IN: WILLIAMSON,BRYNN                                                                                                               | 10:57                                                                                           |       |     |                                                                                                                                                                           |
| ·                                                                                                                                                                   | 10:57                                                                                           |       |     |                                                                                                                                                                           |
| SUB IN: ELLIS,FALLON                                                                                                                                                | 10:57                                                                                           |       |     |                                                                                                                                                                           |
| SUB OUT: DURR,EMILY SUB OUT: FERNSTROM,BRYANNA                                                                                                                      | 10:57<br>10:57                                                                                  |       |     |                                                                                                                                                                           |
| SUB OUT: FERINS TROM, BRYANNA                                                                                                                                       | 10:42                                                                                           |       |     | MISSED 3PTR by STEPNEY,LINDA                                                                                                                                              |
| REBOUND (DEF) by ELLIS,FALLON                                                                                                                                       | 10:42                                                                                           |       |     | WISSED OF TH DY STEFINET, LINDA                                                                                                                                           |
| MISSED 3PTR by WILLIAMSON,BRYNN                                                                                                                                     | 10:34                                                                                           |       |     |                                                                                                                                                                           |
| MIGGED 31 TIT BY WILLIAMGON, BITTININ                                                                                                                               | 10:34                                                                                           |       |     | REBOUND (DEF) by HOLMES,BRIA                                                                                                                                              |
|                                                                                                                                                                     | 10:16                                                                                           |       |     | MISSED JUMPER by STEPNEY, LINDA                                                                                                                                           |
|                                                                                                                                                                     | 10:16                                                                                           |       |     | REBOUND (OFF) by MONTGOMERY,LANAY                                                                                                                                         |
|                                                                                                                                                                     | 10:10                                                                                           |       |     | MISSED JUMPER by MONTGOMERY, LANAY                                                                                                                                        |
| REBOUND (DEF) by JOHNSON,SEANNA                                                                                                                                     | 10:10                                                                                           |       |     | WIGGED COWN ETT OF WORTH CONNETTY, ET WATE                                                                                                                                |
| MISSED 3PTR by ELLIS,FALLON                                                                                                                                         | 09:51                                                                                           |       |     |                                                                                                                                                                           |
|                                                                                                                                                                     | 09:51                                                                                           |       |     | REBOUND (DEF) by STEPNEY,LINDA                                                                                                                                            |
| FOUL by ELLIS,FALLON                                                                                                                                                | 09:43                                                                                           |       |     | ( , , , , , , , , , , , , , , , , , ,                                                                                                                                     |
|                                                                                                                                                                     | 09:43                                                                                           |       |     | MISSED FT by MCDONALD, BRE                                                                                                                                                |
|                                                                                                                                                                     | 09:43                                                                                           |       |     | REBOUND (DEADB) by TEAM                                                                                                                                                   |
|                                                                                                                                                                     | 09:43                                                                                           | 15-14 | H 1 | GOOD! FT by MCDONALD,BRE                                                                                                                                                  |
| SUB IN: FERNSTROM, BRYANNA                                                                                                                                          | 09:43                                                                                           |       |     |                                                                                                                                                                           |
| SUB OUT: ELLIS,FALLON                                                                                                                                               | 09:43                                                                                           |       |     |                                                                                                                                                                           |
|                                                                                                                                                                     | 09:43                                                                                           |       |     | SUB IN: MULDROW,TEANA                                                                                                                                                     |
|                                                                                                                                                                     | 09:43                                                                                           |       |     | SUB OUT: HOLMES,BRIA                                                                                                                                                      |
|                                                                                                                                                                     | 09:31                                                                                           |       |     | FOUL by STEPNEY, LINDA                                                                                                                                                    |
| GOOD! FT by MOODY,NIKKI                                                                                                                                             | 09:31                                                                                           | 15-15 | T   |                                                                                                                                                                           |
| GOOD! FT by MOODY,NIKKI                                                                                                                                             | 09:31                                                                                           | 15-16 | V 1 |                                                                                                                                                                           |
|                                                                                                                                                                     | 09:31                                                                                           |       |     | SUB IN: MORTON, JESSICA                                                                                                                                                   |
|                                                                                                                                                                     | 09:31                                                                                           |       |     | SUB OUT: STEPNEY,LINDA                                                                                                                                                    |
|                                                                                                                                                                     | 09:18                                                                                           |       |     | TURNOVER by MCDONALD,BRE                                                                                                                                                  |
| MISSED JUMPER by JOHNSON,SEANNA                                                                                                                                     | 09:02                                                                                           |       |     |                                                                                                                                                                           |
|                                                                                                                                                                     | 09:02                                                                                           |       |     | REBOUND (DEF) by FIELDS, AVEREE                                                                                                                                           |
|                                                                                                                                                                     | 08:49                                                                                           |       |     | MISSED JUMPER by MORTON, JESSICA                                                                                                                                          |
| REBOUND (DEF) by TEAM                                                                                                                                               | 08:49                                                                                           |       |     |                                                                                                                                                                           |
| TURNOVER by WILLIAMSON,BRYNN                                                                                                                                        | 08:29                                                                                           |       |     |                                                                                                                                                                           |
|                                                                                                                                                                     | 08:28                                                                                           |       |     | STEAL by FIELDS,AVEREE                                                                                                                                                    |
|                                                                                                                                                                     | 08:20                                                                                           |       |     | MISSED 3PTR by MCDONALD,BRE                                                                                                                                               |
| REBOUND (DEF) by BLASKOWSKY,NICOLE                                                                                                                                  | 08:20                                                                                           |       |     |                                                                                                                                                                           |
| MISSED 3PTR by MOODY,NIKKI                                                                                                                                          | 08:04                                                                                           |       |     |                                                                                                                                                                           |
|                                                                                                                                                                     | 08:04                                                                                           |       |     | REBOUND (DEF) by MULDROW, TEANA                                                                                                                                           |
|                                                                                                                                                                     | 07:50                                                                                           |       |     | MISSED JUMPER by MCDONALD,BRE                                                                                                                                             |
| REBOUND (DEF) by JOHNSON,SEANNA                                                                                                                                     | 07:50                                                                                           |       |     |                                                                                                                                                                           |
| GOOD! LAYUP by BLASKOWSKY,NICOLE                                                                                                                                    | 07:33                                                                                           | 15-18 | V 3 |                                                                                                                                                                           |
|                                                                                                                                                                     |                                                                                                 |       |     | TIMEOUT 30SEC                                                                                                                                                             |
|                                                                                                                                                                     | 07:32                                                                                           |       |     |                                                                                                                                                                           |
|                                                                                                                                                                     | 07:32                                                                                           |       |     | SUB IN: SIMPSON, DOMINIQUE                                                                                                                                                |
|                                                                                                                                                                     | 07:32<br>07:32                                                                                  |       |     | SUB IN: HOLMES,BRIA                                                                                                                                                       |
|                                                                                                                                                                     | 07:32<br>07:32<br>07:32                                                                         |       |     | SUB IN: HOLMES,BRIA<br>SUB OUT: MORTON,JESSICA                                                                                                                            |
|                                                                                                                                                                     | 07:32<br>07:32                                                                                  |       |     | SUB IN: HOLMES,BRIA                                                                                                                                                       |
|                                                                                                                                                                     | 07:32<br>07:32<br>07:32<br>07:32<br>07:15                                                       |       |     | SUB IN: HOLMES,BRIA<br>SUB OUT: MORTON,JESSICA                                                                                                                            |
|                                                                                                                                                                     | 07:32<br>07:32<br>07:32<br>07:32<br>07:15                                                       |       |     | SUB IN: HOLMES,BRIA<br>SUB OUT: MORTON,JESSICA<br>SUB OUT: MULDROW,TEANA<br>SUB IN: MONTGOMERY,KAYLA<br>SUB OUT: MONTGOMERY,LANAY                                         |
|                                                                                                                                                                     | 07:32<br>07:32<br>07:32<br>07:32<br>07:15<br>07:15<br>07:14                                     |       |     | SUB IN: HOLMES,BRIA<br>SUB OUT: MORTON,JESSICA<br>SUB OUT: MULDROW,TEANA<br>SUB IN: MONTGOMERY,KAYLA<br>SUB OUT: MONTGOMERY,LANAY                                         |
|                                                                                                                                                                     | 07:32<br>07:32<br>07:32<br>07:32<br>07:15<br>07:15<br>07:14<br>06:46                            |       |     | SUB IN: HOLMES,BRIA<br>SUB OUT: MORTON,JESSICA<br>SUB OUT: MULDROW,TEANA<br>SUB IN: MONTGOMERY,KAYLA                                                                      |
|                                                                                                                                                                     | 07:32<br>07:32<br>07:32<br>07:32<br>07:15<br>07:15<br>07:14                                     |       |     | SUB IN: HOLMES,BRIA<br>SUB OUT: MORTON,JESSICA<br>SUB OUT: MULDROW,TEANA<br>SUB IN: MONTGOMERY,KAYLA<br>SUB OUT: MONTGOMERY,LANAY                                         |
| REBOUND (OFF) by WILLIAMSON,BRYNN                                                                                                                                   | 07:32<br>07:32<br>07:32<br>07:32<br>07:15<br>07:15<br>07:14<br>06:46<br>06:46                   |       |     | SUB IN: HOLMES,BRIA SUB OUT: MORTON,JESSICA SUB OUT: MULDROW,TEANA SUB IN: MONTGOMERY,KAYLA SUB OUT: MONTGOMERY,LANAY TURNOVER by MONTGOMERY,LANAY                        |
| REBOUND (OFF) by WILLIAMSON,BRYNN<br>MISSED JUMPER by WILLIAMSON,BRYNN                                                                                              | 07:32<br>07:32<br>07:32<br>07:32<br>07:15<br>07:15<br>07:14<br>06:46<br>06:46<br>06:44          |       |     | SUB IN: HOLMES,BRIA<br>SUB OUT: MORTON,JESSICA<br>SUB OUT: MULDROW,TEANA<br>SUB IN: MONTGOMERY,KAYLA<br>SUB OUT: MONTGOMERY,LANAY                                         |
| REBOUND (OFF) by WILLIAMSON,BRYNN<br>MISSED JUMPER by WILLIAMSON,BRYNN                                                                                              | 07:32<br>07:32<br>07:32<br>07:32<br>07:15<br>07:15<br>07:14<br>06:46<br>06:46<br>06:44<br>06:44 |       |     | SUB IN: HOLMES,BRIA SUB OUT: MORTON,JESSICA SUB OUT: MULDROW,TEANA SUB IN: MONTGOMERY,KAYLA SUB OUT: MONTGOMERY,LANAY TURNOVER by MONTGOMERY,LANAY BLOCK by FIELDS,AVEREE |
| MISSED LAYUP by FERNSTROM,BRYANNA REBOUND (OFF) by WILLIAMSON,BRYNN MISSED JUMPER by WILLIAMSON,BRYNN REBOUND (OFF) by BLASKOWSKY,NICOLE GOOD! FT by JOHNSON,SEANNA | 07:32<br>07:32<br>07:32<br>07:32<br>07:15<br>07:15<br>07:14<br>06:46<br>06:46<br>06:44          | 15-19 | V 4 | SUB IN: HOLMES,BRIA SUB OUT: MORTON,JESSICA SUB OUT: MULDROW,TEANA SUB IN: MONTGOMERY,KAYLA SUB OUT: MONTGOMERY,LANAY TURNOVER by MONTGOMERY,LANAY                        |

| GOOD! FT by JOHNSON,SEANNA                                 | 06:30          | 15-20  | V 5        |                                                    |
|------------------------------------------------------------|----------------|--------|------------|----------------------------------------------------|
| GOOD: 1 1 by 301 INGOIN, SEANNA                            | 06:10          | 13-20  | <b>V</b> 3 | MISSED 3PTR by SIMPSON, DOMINIQUE                  |
| REBOUND (DEF) by MOODY,NIKKI                               | 06:10          |        |            |                                                    |
| GOOD! JUMPER by MOODY,NIKKI                                | 05:59          | 15-22  | V 7        |                                                    |
|                                                            | 05:59          |        |            | TIMEOUT 30SEC                                      |
|                                                            | 05:59          |        |            | SUB IN: MORTON, JESSICA                            |
|                                                            | 05:59          |        |            | SUB IN: MULDROW,TEANA                              |
|                                                            | 05:59          |        |            | SUB OUT: SIMPSON, DOMINIQUE                        |
|                                                            | 05:59          |        |            | SUB OUT: MCDONALD,BRE                              |
|                                                            | 05:52          |        |            | MISSED 3PTR by MULDROW,TEANA                       |
| REBOUND (DEF) by MOODY,NIKKI                               | 05:52          | 45.05  |            |                                                    |
| GOOD! 3PTR by JOHNSON,SEANNA                               | 05:26          | 15-25  | V 10       |                                                    |
| ASSIST by MOODY,NIKKI                                      | 05:26          |        |            | MISSED JUMPER by FIELDS, AVEREE                    |
|                                                            | 05:07          |        |            |                                                    |
|                                                            | 05:07<br>04:55 |        |            | REBOUND (OFF) by TEAM<br>TURNOVER by MULDROW,TEANA |
| CTEAL IN DIACKOMONY NICOLE                                 | 04:55          |        |            | TURNOVER BY MULDHOW, TEANA                         |
| STEAL by BLASKOWSKY,NICOLE                                 | 04:51          | 15-27  | V 12       |                                                    |
| GOOD! LAYUP by BLASKOWSKY,NICOLE                           | 04:49          | 15-27  | V 12       | TURNOVER by MULI DROW TEANA                        |
| STEAL by JOHNSON,SEANNA                                    | 04:36          |        |            | TURNOVER by MULDROW, TEANA                         |
| MISSED 3PTR by BLASKOWSKY,NICOLE                           | 04:33          |        |            |                                                    |
| WIGGED OF THE BY BEAGROWGKT, MIGGEL                        | 04:33          |        |            | REBOUND (DEF) by MULDROW,TEANA                     |
|                                                            | 04:33          | 17-27  | V 10       | GOOD! JUMPER by FIELDS, AVEREE                     |
|                                                            | 04:22          | 17-27  | V 10       | ASSIST by MULDROW, TEANA                           |
| MISSED 3PTR by FERNSTROM,BRYANNA                           | 04:06          |        |            | ACCIOT BY MICEDITOW, TEANA                         |
| REBOUND (OFF) by WILLIAMSON,BRYNN                          | 04:06          |        |            |                                                    |
| GOOD! 3PTR by JOHNSON,SEANNA                               | 04:06          | 17-30  | V 13       |                                                    |
| ASSIST by MOODY,NIKKI                                      | 03:56          | 17-30  | ¥ 10       |                                                    |
| 7.00.0. 0) MOOD (1.111111                                  | 03:42          |        |            | MISSED JUMPER by MORTON, JESSICA                   |
| REBOUND (DEF) by BLASKOWSKY,NICOLE                         | 03:42          |        |            | WIGGED BOWN ETT BY WIGHT ON, DECONO.               |
| GOOD! LAYUP by JOHNSON, SEANNA                             | 03:33          | 17-32  | V 15       |                                                    |
| ASSIST by BLASKOWSKY,NICOLE                                | 03:33          | 17 02  | ¥ 10       |                                                    |
| AGGOT BY BENGKONGKT, MOGEL                                 | 03:33          |        |            | TIMEOUT 30SEC                                      |
|                                                            | 03:33          |        |            | SUB IN: MCDONALD,BRE                               |
|                                                            | 03:33          |        |            | SUB IN: LEARY,CRYSTAL                              |
|                                                            | 03:33          |        |            | SUB IN: STEPNEY,LINDA                              |
|                                                            | 03:33          |        |            | SUB OUT: MORTON, JESSICA                           |
|                                                            | 03:33          |        |            | SUB OUT: MULDROW,TEANA                             |
|                                                            | 03:33          |        |            | SUB OUT: MONTGOMERY,KAYLA                          |
|                                                            | 03:03          |        |            | MISSED JUMPER by HOLMES,BRIA                       |
| REBOUND (DEF) by WILLIAMSON, BRYNN                         | 03:03          |        |            |                                                    |
| MISSED 3PTR by JOHNSON, SEANNA                             | 02:49          |        |            |                                                    |
|                                                            | 02:49          |        |            | REBOUND (DEF) by LEARY, CRYSTAL                    |
| GOOD! JUMPER by FERNSTROM, BRYANNA                         | 02:31          | 17-34  | V 17       | , , ,                                              |
| , , ,                                                      | 02:31          | 19-34  | V 15       | GOOD! LAYUP by FIELDS,AVEREE                       |
| ASSIST by JOHNSON, SEANNA                                  | 02:31          |        |            |                                                    |
|                                                            | 02:31          |        |            | ASSIST by STEPNEY,LINDA                            |
| FOUL by FERNSTROM,BRYANNA                                  | 02:31          |        |            |                                                    |
|                                                            | 02:31          |        |            | SUB OUT: STEPNEY,LINDA                             |
|                                                            | 02:20          |        |            | MISSED FT by FIELDS,AVEREE                         |
| REBOUND (DEF) by JOHNSON, SEANNA                           | 02:19          |        |            | ,                                                  |
|                                                            | 02:10          | 22-34  | V 12       | GOOD! 3PTR by STEPNEY,LINDA                        |
| SUB IN: DURR.EMILY                                         | 01:53          |        |            |                                                    |
| SUB OUT: FERNSTROM, BRYANNA                                | 01:53          |        |            |                                                    |
| TURNOVER by MOODY,NIKKI                                    | 01:44          |        |            |                                                    |
| Totale versey incost, and a                                | 01:43          |        |            | STEAL by FIELDS,AVEREE                             |
|                                                            | 01:40          |        |            | MISSED JUMPER by MCDONALD,BRE                      |
| BLOCK by MOODY,NIKKI                                       | 01:40          |        |            | MICOLD CONTINUED INCOCHAED, DITE                   |
| , <b>0,</b> mood , man                                     | 01:40          |        |            | REBOUND (OFF) by TEAM                              |
| FOUL by WILLIAMSON,BRYNN                                   | 01:25          |        |            | TIEDOORD (OTT) BY TEAM                             |
| · JJJ J MEER AND ON DITTING                                | 01:25          | 23-34  | V 11       | GOOD! FT by LEARY,CRYSTAL                          |
|                                                            | 01:25          | 24-34  | V 10       | GOOD! FT by LEARY, CRYSTAL                         |
| TURNOVER by JOHNSON, SEANNA                                | 01:12          | 4-4-74 | ¥ 10       | GOOD! FI BY LEART, ORTSTAL                         |
|                                                            | 01:12          |        |            | STEAL by LEARY,CRYSTAL                             |
|                                                            | 01:05          |        |            | MISSED JUMPER by MCDONALD,BRE                      |
|                                                            | 01:05          |        |            | REBOUND (OFF) by MCDONALD,BRE                      |
| FOUL by WILLIAMSON, BRYNN                                  | 01:04          |        |            | HEDOOND (OFF) by MODONAED, BILE                    |
| OUL OF THEEL WOOD NEDITING                                 | 01:04          | 25-34  | V 9        | GOOD! FT by MCDONALD,BRE                           |
|                                                            | 01:04          | 26-34  | V 9        | GOOD! FT by MCDONALD,BRE                           |
| SUB IN: BAIER,MADISON                                      | 01:04          | 20-04  | • 0        | GOOD: 11 BY INICIONALD, BRE                        |
| SUB OUT: WILLIAMSON, BRYNN                                 | 01:04          |        |            |                                                    |
| SOS SOI. THEER INDOMEDITING                                | 01:04          |        |            | SUB IN: MORTON, JESSICA                            |
|                                                            | 00:56          |        |            | FOUL by MORTON, JESSICA                            |
| MISSED II IMPER by MOODY NIKKI                             | 00:37          |        |            | FOOL BY MONTON, JESSICA                            |
| MISSED JUMPER by MOODY,NIKKI REBOLIND (OEE) by DLIBB EMILY | 00:37          |        |            |                                                    |
| REBOUND (OFF) by DURR,EMILY                                |                | 26-36  | V 10       |                                                    |
| GOOD! LAYUP by DURR,EMILY                                  | 00:34<br>00:09 | 20-30  | v IU       | TURNOVER by MORTON, JESSICA                        |
| SHR IN: WILLIAMSON RPVNN                                   |                |        |            | TURNOVER BY MURTUN, JESSICA                        |
| SUB IN: WILLIAMSON,BRYNN                                   | 00:09          |        |            |                                                    |
| SUB OUT: BAIER,MADISON                                     | 00:09          |        |            | 5011 1 14000111 = ===                              |
| TURNOVER by MOODY NIPPI                                    | 00:05          |        |            | FOUL by MCDONALD,BRE                               |
| TURNOVER by MOODY,NIKKI                                    | 00:03          |        |            | OTEAL ELLEADY ORYOTAL                              |
|                                                            | 00:02          |        |            | STEAL by LEARY, CRYSTAL                            |
|                                                            | 00:00          |        |            | MISSED JUMPER by HOLMES,BRIA                       |
|                                                            |                |        |            |                                                    |