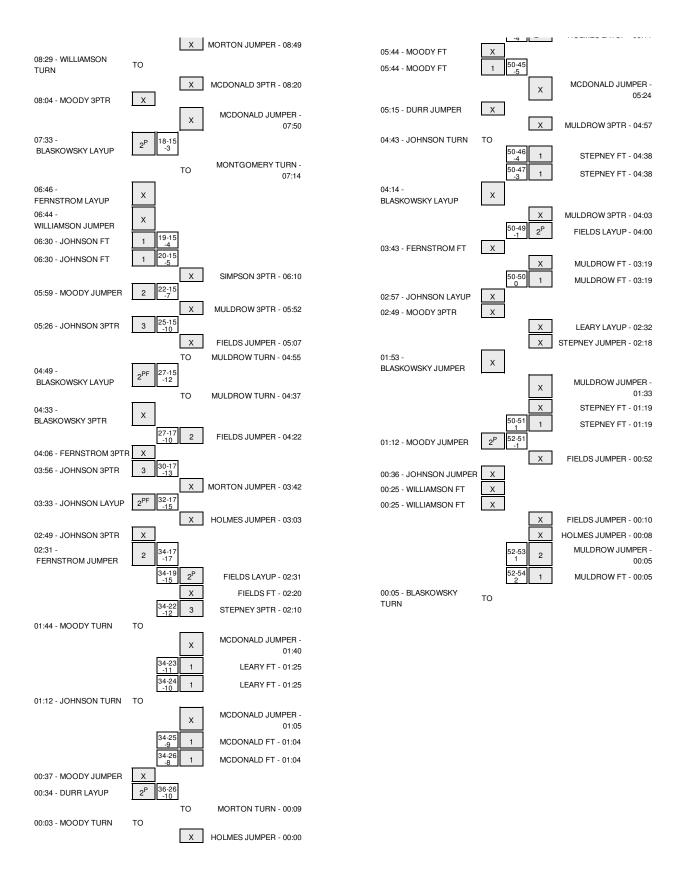

## Iowa State vs West Virginia 2/21/2015; 12:00 p.m. at WVU Coliseum, Morgantown, W.Va. Period 1 Play-By-Play

| ISITORS: Iowa State                                               | Time                    | Score | Margin   | HOME: West Virginia                                                            |
|-------------------------------------------------------------------|-------------------------|-------|----------|--------------------------------------------------------------------------------|
|                                                                   | 19:41                   |       |          | MISSED 3PTR by MCDONALD,BRE                                                    |
| EBOUND (DEF) by JOHNSON,SEANNA                                    | 19:41                   |       |          |                                                                                |
| URNOVER by JOHNSON, SEANNA                                        | 19:36                   |       |          | OTEN   101 MEO DRIA                                                            |
| OUL by JOHNSON,SEANNA                                             | 19:35<br>19:30          |       |          | STEAL by HOLMES,BRIA                                                           |
| OUL BY JOHNSON, SEANNA                                            | 19:30                   |       |          | MISSED FT by HOLMES,BRIA                                                       |
|                                                                   | 19:30                   |       |          | REBOUND (DEADB) by TEAM                                                        |
|                                                                   | 19:30                   | 1-0   | H 1      | GOOD! FT by HOLMES,BRIA                                                        |
| OOD! 3PTR by MOODY,NIKKI                                          | 19:04                   | 1-3   | V 2      |                                                                                |
|                                                                   | 18:50                   | 4-3   | H 1      | GOOD! 3PTR by STEPNEY,LINDA                                                    |
|                                                                   | 18:50                   |       |          | ASSIST by FIELDS,AVEREE                                                        |
| URNOVER by BLASKOWSKY,NICOLE                                      | 18:19                   |       |          | OTEAL by EIELDO AVEDEE                                                         |
|                                                                   | 18:17<br>18:15          | 6-3   | Н 3      | STEAL by FIELDS,AVEREE<br>GOOD! LAYUP by FIELDS,AVEREE                         |
| OOD! LAYUP by FERNSTROM,BRYANNA                                   | 18:05                   | 6-5   | H 1      | GOOD! LATOR BY FIELDS, AVENEE                                                  |
| SSIST by MOODY,NIKKI                                              | 18:05                   |       |          |                                                                                |
| •                                                                 | 18:05                   |       |          | FOUL by STEPNEY,LINDA                                                          |
| IISSED FT by FERNSTROM,BRYANNA                                    | 18:05                   |       |          |                                                                                |
|                                                                   | 18:05                   |       |          | REBOUND (DEF) by MONTGOMERY,LANAY                                              |
| UB IN: DURR,EMILY                                                 | 18:05                   |       |          |                                                                                |
| UB OUT: BLASKOWSKY,NICOLE                                         | 18:05                   |       |          |                                                                                |
|                                                                   | 17:51                   |       |          | MISSED JUMPER by FIELDS, AVEREE                                                |
|                                                                   | 17:51<br>17:28          |       |          | REBOUND (OFF) by MONTGOMERY,LANAY MISSED LAYUP by MCDONALD,BRE                 |
| EBOUND (DEF) by FERNSTROM,BRYANNA                                 | 17:28                   |       |          | MIGGED EATOL BY MODOWALD, BRE                                                  |
| UB IN: ELLIS,FALLON                                               | 17:15                   |       |          |                                                                                |
| UB OUT: JOHNSON,SEANNA                                            | 17:15                   |       |          |                                                                                |
| GOOD! 3PTR by WILLIAMSON,BRYNN                                    | 17:09                   | 6-8   | V 2      |                                                                                |
| SSIST by ELLIS,FALLON                                             | 17:09                   |       |          |                                                                                |
|                                                                   | 16:42                   | 8-8   | T        | GOOD! JUMPER by STEPNEY,LINDA                                                  |
| IISSED JUMPER by DURR,EMILY                                       | 16:28                   |       |          |                                                                                |
| SPOUND (SEE L. SILLIS SILLIS)                                     | 16:28                   |       |          | BLOCK by HOLMES,BRIA                                                           |
| EBOUND (OFF) by ELLIS,FALLON                                      | 16:22<br>16:15          | 8-10  | V 2      |                                                                                |
| OOD! JUMPER by DURR,EMILY                                         | 16:08                   | 0-10  | V 2      | MISSED JUMPER by FIELDS, AVEREE                                                |
| EBOUND (DEF) by MOODY,NIKKI                                       | 16:08                   |       |          | WIGOED COM ETT BY FILEDO, WEITEL                                               |
|                                                                   | 16:04                   |       |          | SUB IN: MULDROW,TEANA                                                          |
|                                                                   | 16:04                   |       |          | SUB IN: MONTGOMERY,KAYLA                                                       |
|                                                                   | 16:04                   |       |          | SUB OUT: MONTGOMERY,LANAY                                                      |
|                                                                   | 16:04                   |       |          | SUB OUT: MCDONALD,BRE                                                          |
| IISSED 3PTR by FERNSTROM,BRYANNA                                  | 16:03                   |       |          |                                                                                |
|                                                                   | 16:03                   |       |          | REBOUND (DEF) by TEAM                                                          |
|                                                                   | 15:49<br>15:49          |       |          | MISSED JUMPER by FIELDS, AVEREE                                                |
| OUL by DURR,EMILY                                                 | 15:49                   |       |          | REBOUND (OFF) by MONTGOMERY,KAYLA                                              |
| OOL by Dorini, Liville 1                                          | 15:45                   |       |          | TIMEOUT media                                                                  |
|                                                                   | 15:26                   |       |          | MISSED JUMPER by HOLMES,BRIA                                                   |
| EBOUND (DEF) by ELLIS,FALLON                                      | 15:26                   |       |          |                                                                                |
| IISSED JUMPER by MOODY,NIKKI                                      | 14:56                   |       |          |                                                                                |
|                                                                   | 14:56                   |       |          | BLOCK by MONTGOMERY,KAYLA                                                      |
|                                                                   | 14:54                   |       |          | REBOUND (DEF) by MULDROW, TEANA                                                |
|                                                                   | 14:47                   | 10-10 | Т        | GOOD! JUMPER by HOLMES,BRIA                                                    |
| HIDNOVED IN DUDD EMILY                                            | 14:47                   |       |          | ASSIST by MULDROW,TEANA                                                        |
| URNOVER by DURR,EMILY                                             | 14:27                   |       |          |                                                                                |
| UB IN: BLASKOWSKY,NICOLE UB IN: JOHNSON,SEANNA                    | 14:27<br>14:27          |       |          |                                                                                |
| UB OUT: DURR,EMILY                                                | 14:27                   |       |          |                                                                                |
| UB OUT: FERNSTROM,BRYANNA                                         | 14:27                   |       |          |                                                                                |
|                                                                   | 14:10                   |       |          | MISSED JUMPER by FIELDS, AVEREE                                                |
| EBOUND (DEF) by ELLIS,FALLON                                      | 14:10                   |       |          |                                                                                |
| IISSED JUMPER by MOODY,NIKKI                                      | 13:59                   |       |          |                                                                                |
| EBOUND (OFF) by ELLIS,FALLON                                      | 13:59                   |       |          |                                                                                |
| OOD! LAYUP by JOHNSON,SEANNA                                      | 13:55                   | 10-12 | V 2      |                                                                                |
| SSIST by ELLIS, FALLON                                            | 13:55                   |       |          |                                                                                |
| OUL by ELLIS,FALLON                                               | 13:35<br>13:35          | 11-12 | V 1      | COOR ET hy EIEL DO AVERE                                                       |
|                                                                   | 13:35                   | 11-12 | V 1<br>T | GOOD! FT by FIELDS,AVEREE<br>GOOD! FT by FIELDS,AVEREE                         |
|                                                                   | 13:35                   | 16.16 |          | SUB IN: LEARY,CRYSTAL                                                          |
|                                                                   |                         |       |          |                                                                                |
|                                                                   | 13:35                   |       |          | SUB OUT: FIELDS, AVEREE                                                        |
| IISSED JUMPER by WILLIAMSON,BRYNN                                 |                         |       |          | SUB OUT: FIELDS,AVEREE                                                         |
| IISSED JUMPER by WILLIAMSON,BRYNN<br>EBOUND (OFF) by ELLIS,FALLON | 13:35                   |       |          | SUB OUT: FIELDS,AVEREE                                                         |
|                                                                   | 13:35<br>13:12          |       |          | SUB OUT: FIELDS,AVEREE                                                         |
| EBOUND (OFF) by ELLIS,FALLON                                      | 13:35<br>13:12<br>13:12 |       |          | SUB OUT: FIELDS,AVEREE  BLOCK by MULDROW,TEANA  REBOUND (DEF) by MULDROW,TEANA |

|                                                                                                                                                                     | 13:04                                                                                           |       |     | SUB IN: MONTGOMERY,LANAY                                                                                                                                                  |
|---------------------------------------------------------------------------------------------------------------------------------------------------------------------|-------------------------------------------------------------------------------------------------|-------|-----|---------------------------------------------------------------------------------------------------------------------------------------------------------------------------|
|                                                                                                                                                                     | 13:04                                                                                           |       |     | SUB OUT: MONTGOMERY,KAYLA                                                                                                                                                 |
| SUB IN: FERNSTROM,BRYANNA                                                                                                                                           | 12:34<br>12:34                                                                                  |       |     | TURNOVER by TEAM                                                                                                                                                          |
| SUB OUT: ELLIS,FALLON                                                                                                                                               | 12:34                                                                                           |       |     |                                                                                                                                                                           |
| OOD OOT. EEEIO,I NEEON                                                                                                                                              | 12:34                                                                                           |       |     | SUB IN: MORTON, JESSICA                                                                                                                                                   |
|                                                                                                                                                                     | 12:34                                                                                           |       |     | SUB OUT: STEPNEY,LINDA                                                                                                                                                    |
| TURNOVER by WILLIAMSON, BRYNN                                                                                                                                       | 12:19                                                                                           |       |     |                                                                                                                                                                           |
| SUB IN: DURR,EMILY                                                                                                                                                  | 12:18                                                                                           |       |     |                                                                                                                                                                           |
| SUB OUT: WILLIAMSON,BRYNN                                                                                                                                           | 12:18                                                                                           |       |     |                                                                                                                                                                           |
|                                                                                                                                                                     | 11:58                                                                                           |       |     | TURNOVER by MORTON, JESSICA                                                                                                                                               |
| STEAL by MOODY,NIKKI                                                                                                                                                | 11:57                                                                                           |       |     |                                                                                                                                                                           |
| GOOD! LAYUP by MOODY,NIKKI                                                                                                                                          | 11:55                                                                                           | 12-14 | V 2 |                                                                                                                                                                           |
|                                                                                                                                                                     | 11:33                                                                                           |       |     | TURNOVER by MORTON, JESSICA                                                                                                                                               |
| STEAL by BLASKOWSKY,NICOLE                                                                                                                                          | 11:31                                                                                           |       |     |                                                                                                                                                                           |
| MISSED 3PTR by DURR,EMILY                                                                                                                                           | 11:26                                                                                           |       |     |                                                                                                                                                                           |
|                                                                                                                                                                     | 11:26                                                                                           |       |     | REBOUND (DEF) by TEAM                                                                                                                                                     |
|                                                                                                                                                                     | 11:22                                                                                           |       |     | TIMEOUT MEDIA                                                                                                                                                             |
|                                                                                                                                                                     | 11:22                                                                                           |       |     | SUB IN: STEPNEY,LINDA                                                                                                                                                     |
|                                                                                                                                                                     | 11:22                                                                                           |       |     | SUB IN: FIELDS,AVEREE                                                                                                                                                     |
|                                                                                                                                                                     | 11:22                                                                                           |       |     | SUB IN: MCDONALD,BRE                                                                                                                                                      |
|                                                                                                                                                                     | 11:22                                                                                           |       |     | SUB OUT: LEARY,CRYSTAL                                                                                                                                                    |
|                                                                                                                                                                     | 11:22                                                                                           |       |     | SUB OUT: MULDROW,TEANA                                                                                                                                                    |
|                                                                                                                                                                     | 11:22                                                                                           | 14.44 | 7   | SUB OUT: MORTON, JESSICA                                                                                                                                                  |
| TUDNOVED by FEDNICTDOM PRIVANIMA                                                                                                                                    | 11:20                                                                                           | 14-14 | Т   | GOOD! JUMPER by HOLMES,BRIA                                                                                                                                               |
| TURNOVER by FERNSTROM, BRYANNA                                                                                                                                      | 10:57                                                                                           |       |     |                                                                                                                                                                           |
| FOUL by FERNSTROM,BRYANNA<br>SUB IN: WILLIAMSON,BRYNN                                                                                                               | 10:57                                                                                           |       |     |                                                                                                                                                                           |
| ·                                                                                                                                                                   | 10:57                                                                                           |       |     |                                                                                                                                                                           |
| SUB IN: ELLIS,FALLON                                                                                                                                                | 10:57                                                                                           |       |     |                                                                                                                                                                           |
| SUB OUT: DURR,EMILY SUB OUT: FERNSTROM,BRYANNA                                                                                                                      | 10:57<br>10:57                                                                                  |       |     |                                                                                                                                                                           |
| SUB OUT: FERINS TROM, BRYANNA                                                                                                                                       | 10:42                                                                                           |       |     | MISSED 3PTR by STEPNEY,LINDA                                                                                                                                              |
| REBOUND (DEF) by ELLIS,FALLON                                                                                                                                       | 10:42                                                                                           |       |     | WISSED OF TH DY STEFINET, LINDA                                                                                                                                           |
| MISSED 3PTR by WILLIAMSON,BRYNN                                                                                                                                     | 10:34                                                                                           |       |     |                                                                                                                                                                           |
| MIGGED 31 TIT BY WILLIAMGON, BITTININ                                                                                                                               | 10:34                                                                                           |       |     | REBOUND (DEF) by HOLMES,BRIA                                                                                                                                              |
|                                                                                                                                                                     | 10:16                                                                                           |       |     | MISSED JUMPER by STEPNEY, LINDA                                                                                                                                           |
|                                                                                                                                                                     | 10:16                                                                                           |       |     | REBOUND (OFF) by MONTGOMERY,LANAY                                                                                                                                         |
|                                                                                                                                                                     | 10:10                                                                                           |       |     | MISSED JUMPER by MONTGOMERY, LANAY                                                                                                                                        |
| REBOUND (DEF) by JOHNSON,SEANNA                                                                                                                                     | 10:10                                                                                           |       |     | WIGGED COWN ETT OF WORTH CONNETTY, ET WATE                                                                                                                                |
| MISSED 3PTR by ELLIS,FALLON                                                                                                                                         | 09:51                                                                                           |       |     |                                                                                                                                                                           |
|                                                                                                                                                                     | 09:51                                                                                           |       |     | REBOUND (DEF) by STEPNEY,LINDA                                                                                                                                            |
| FOUL by ELLIS,FALLON                                                                                                                                                | 09:43                                                                                           |       |     | ( , , , , , , , , , , , , , , , , , ,                                                                                                                                     |
|                                                                                                                                                                     | 09:43                                                                                           |       |     | MISSED FT by MCDONALD, BRE                                                                                                                                                |
|                                                                                                                                                                     | 09:43                                                                                           |       |     | REBOUND (DEADB) by TEAM                                                                                                                                                   |
|                                                                                                                                                                     | 09:43                                                                                           | 15-14 | H 1 | GOOD! FT by MCDONALD,BRE                                                                                                                                                  |
| SUB IN: FERNSTROM, BRYANNA                                                                                                                                          | 09:43                                                                                           |       |     |                                                                                                                                                                           |
| SUB OUT: ELLIS,FALLON                                                                                                                                               | 09:43                                                                                           |       |     |                                                                                                                                                                           |
|                                                                                                                                                                     | 09:43                                                                                           |       |     | SUB IN: MULDROW,TEANA                                                                                                                                                     |
|                                                                                                                                                                     | 09:43                                                                                           |       |     | SUB OUT: HOLMES,BRIA                                                                                                                                                      |
|                                                                                                                                                                     | 09:31                                                                                           |       |     | FOUL by STEPNEY, LINDA                                                                                                                                                    |
| GOOD! FT by MOODY,NIKKI                                                                                                                                             | 09:31                                                                                           | 15-15 | T   |                                                                                                                                                                           |
| GOOD! FT by MOODY,NIKKI                                                                                                                                             | 09:31                                                                                           | 15-16 | V 1 |                                                                                                                                                                           |
|                                                                                                                                                                     | 09:31                                                                                           |       |     | SUB IN: MORTON, JESSICA                                                                                                                                                   |
|                                                                                                                                                                     | 09:31                                                                                           |       |     | SUB OUT: STEPNEY,LINDA                                                                                                                                                    |
|                                                                                                                                                                     | 09:18                                                                                           |       |     | TURNOVER by MCDONALD,BRE                                                                                                                                                  |
| MISSED JUMPER by JOHNSON,SEANNA                                                                                                                                     | 09:02                                                                                           |       |     |                                                                                                                                                                           |
|                                                                                                                                                                     | 09:02                                                                                           |       |     | REBOUND (DEF) by FIELDS, AVEREE                                                                                                                                           |
|                                                                                                                                                                     | 08:49                                                                                           |       |     | MISSED JUMPER by MORTON, JESSICA                                                                                                                                          |
| REBOUND (DEF) by TEAM                                                                                                                                               | 08:49                                                                                           |       |     |                                                                                                                                                                           |
| TURNOVER by WILLIAMSON,BRYNN                                                                                                                                        | 08:29                                                                                           |       |     |                                                                                                                                                                           |
|                                                                                                                                                                     | 08:28                                                                                           |       |     | STEAL by FIELDS,AVEREE                                                                                                                                                    |
|                                                                                                                                                                     | 08:20                                                                                           |       |     | MISSED 3PTR by MCDONALD,BRE                                                                                                                                               |
| REBOUND (DEF) by BLASKOWSKY,NICOLE                                                                                                                                  | 08:20                                                                                           |       |     |                                                                                                                                                                           |
| MISSED 3PTR by MOODY,NIKKI                                                                                                                                          | 08:04                                                                                           |       |     |                                                                                                                                                                           |
|                                                                                                                                                                     | 08:04                                                                                           |       |     | REBOUND (DEF) by MULDROW, TEANA                                                                                                                                           |
|                                                                                                                                                                     | 07:50                                                                                           |       |     | MISSED JUMPER by MCDONALD,BRE                                                                                                                                             |
| REBOUND (DEF) by JOHNSON,SEANNA                                                                                                                                     | 07:50                                                                                           |       |     |                                                                                                                                                                           |
| GOOD! LAYUP by BLASKOWSKY,NICOLE                                                                                                                                    | 07:33                                                                                           | 15-18 | V 3 |                                                                                                                                                                           |
|                                                                                                                                                                     |                                                                                                 |       |     | TIMEOUT 30SEC                                                                                                                                                             |
|                                                                                                                                                                     | 07:32                                                                                           |       |     |                                                                                                                                                                           |
|                                                                                                                                                                     | 07:32                                                                                           |       |     | SUB IN: SIMPSON, DOMINIQUE                                                                                                                                                |
|                                                                                                                                                                     | 07:32<br>07:32                                                                                  |       |     | SUB IN: HOLMES,BRIA                                                                                                                                                       |
|                                                                                                                                                                     | 07:32<br>07:32<br>07:32                                                                         |       |     | SUB IN: HOLMES,BRIA<br>SUB OUT: MORTON,JESSICA                                                                                                                            |
|                                                                                                                                                                     | 07:32<br>07:32                                                                                  |       |     | SUB IN: HOLMES,BRIA                                                                                                                                                       |
|                                                                                                                                                                     | 07:32<br>07:32<br>07:32<br>07:32<br>07:15                                                       |       |     | SUB IN: HOLMES,BRIA<br>SUB OUT: MORTON,JESSICA                                                                                                                            |
|                                                                                                                                                                     | 07:32<br>07:32<br>07:32<br>07:32<br>07:15                                                       |       |     | SUB IN: HOLMES,BRIA<br>SUB OUT: MORTON,JESSICA<br>SUB OUT: MULDROW,TEANA<br>SUB IN: MONTGOMERY,KAYLA<br>SUB OUT: MONTGOMERY,LANAY                                         |
|                                                                                                                                                                     | 07:32<br>07:32<br>07:32<br>07:32<br>07:15<br>07:15<br>07:14                                     |       |     | SUB IN: HOLMES,BRIA<br>SUB OUT: MORTON,JESSICA<br>SUB OUT: MULDROW,TEANA<br>SUB IN: MONTGOMERY,KAYLA<br>SUB OUT: MONTGOMERY,LANAY                                         |
|                                                                                                                                                                     | 07:32<br>07:32<br>07:32<br>07:32<br>07:15<br>07:15<br>07:14<br>06:46                            |       |     | SUB IN: HOLMES,BRIA<br>SUB OUT: MORTON,JESSICA<br>SUB OUT: MULDROW,TEANA<br>SUB IN: MONTGOMERY,KAYLA                                                                      |
|                                                                                                                                                                     | 07:32<br>07:32<br>07:32<br>07:32<br>07:15<br>07:15<br>07:14                                     |       |     | SUB IN: HOLMES,BRIA<br>SUB OUT: MORTON,JESSICA<br>SUB OUT: MULDROW,TEANA<br>SUB IN: MONTGOMERY,KAYLA<br>SUB OUT: MONTGOMERY,LANAY                                         |
| REBOUND (OFF) by WILLIAMSON,BRYNN                                                                                                                                   | 07:32<br>07:32<br>07:32<br>07:32<br>07:15<br>07:15<br>07:14<br>06:46<br>06:46                   |       |     | SUB IN: HOLMES,BRIA SUB OUT: MORTON,JESSICA SUB OUT: MULDROW,TEANA SUB IN: MONTGOMERY,KAYLA SUB OUT: MONTGOMERY,LANAY TURNOVER by MONTGOMERY,LANAY                        |
| REBOUND (OFF) by WILLIAMSON,BRYNN<br>MISSED JUMPER by WILLIAMSON,BRYNN                                                                                              | 07:32<br>07:32<br>07:32<br>07:32<br>07:15<br>07:15<br>07:14<br>06:46<br>06:46<br>06:44          |       |     | SUB IN: HOLMES,BRIA<br>SUB OUT: MORTON,JESSICA<br>SUB OUT: MULDROW,TEANA<br>SUB IN: MONTGOMERY,KAYLA<br>SUB OUT: MONTGOMERY,LANAY                                         |
| REBOUND (OFF) by WILLIAMSON,BRYNN<br>MISSED JUMPER by WILLIAMSON,BRYNN                                                                                              | 07:32<br>07:32<br>07:32<br>07:32<br>07:15<br>07:15<br>07:14<br>06:46<br>06:46<br>06:44<br>06:44 |       |     | SUB IN: HOLMES,BRIA SUB OUT: MORTON,JESSICA SUB OUT: MULDROW,TEANA SUB IN: MONTGOMERY,KAYLA SUB OUT: MONTGOMERY,LANAY TURNOVER by MONTGOMERY,LANAY BLOCK by FIELDS,AVEREE |
| MISSED LAYUP by FERNSTROM,BRYANNA REBOUND (OFF) by WILLIAMSON,BRYNN MISSED JUMPER by WILLIAMSON,BRYNN REBOUND (OFF) by BLASKOWSKY,NICOLE GOOD! FT by JOHNSON,SEANNA | 07:32<br>07:32<br>07:32<br>07:32<br>07:15<br>07:15<br>07:14<br>06:46<br>06:46<br>06:44          | 15-19 | V 4 | SUB IN: HOLMES,BRIA SUB OUT: MORTON,JESSICA SUB OUT: MULDROW,TEANA SUB IN: MONTGOMERY,KAYLA SUB OUT: MONTGOMERY,LANAY TURNOVER by MONTGOMERY,LANAY                        |

| GOOD! FT by JOHNSON,SEANNA                                 | 06:30          | 15-20  | V 5        |                                                    |
|------------------------------------------------------------|----------------|--------|------------|----------------------------------------------------|
| GOOD: 1 1 by 301 INGOIN, SEANNA                            | 06:10          | 13-20  | <b>V</b> 3 | MISSED 3PTR by SIMPSON, DOMINIQUE                  |
| REBOUND (DEF) by MOODY,NIKKI                               | 06:10          |        |            |                                                    |
| GOOD! JUMPER by MOODY,NIKKI                                | 05:59          | 15-22  | V 7        |                                                    |
|                                                            | 05:59          |        |            | TIMEOUT 30SEC                                      |
|                                                            | 05:59          |        |            | SUB IN: MORTON, JESSICA                            |
|                                                            | 05:59          |        |            | SUB IN: MULDROW,TEANA                              |
|                                                            | 05:59          |        |            | SUB OUT: SIMPSON, DOMINIQUE                        |
|                                                            | 05:59          |        |            | SUB OUT: MCDONALD,BRE                              |
|                                                            | 05:52          |        |            | MISSED 3PTR by MULDROW,TEANA                       |
| REBOUND (DEF) by MOODY,NIKKI                               | 05:52          | 45.05  |            |                                                    |
| GOOD! 3PTR by JOHNSON,SEANNA                               | 05:26          | 15-25  | V 10       |                                                    |
| ASSIST by MOODY,NIKKI                                      | 05:26          |        |            | MISSED JUMPER by FIELDS, AVEREE                    |
|                                                            | 05:07          |        |            |                                                    |
|                                                            | 05:07<br>04:55 |        |            | REBOUND (OFF) by TEAM<br>TURNOVER by MULDROW,TEANA |
| CTEAL IN DIACKOMONY NICOLE                                 | 04:55          |        |            | TURNOVER BY MULDHOW, TEANA                         |
| STEAL by BLASKOWSKY,NICOLE                                 | 04:51          | 15-27  | V 12       |                                                    |
| GOOD! LAYUP by BLASKOWSKY,NICOLE                           | 04:49          | 15-27  | V 12       | TURNOVER by MULI DROW TEANA                        |
| STEAL by JOHNSON,SEANNA                                    | 04:36          |        |            | TURNOVER by MULDROW, TEANA                         |
| MISSED 3PTR by BLASKOWSKY,NICOLE                           | 04:33          |        |            |                                                    |
| WIGGED OF THE BY BEAGROWGKT, MIGGEL                        | 04:33          |        |            | REBOUND (DEF) by MULDROW,TEANA                     |
|                                                            | 04:33          | 17-27  | V 10       | GOOD! JUMPER by FIELDS, AVEREE                     |
|                                                            | 04:22          | 17-27  | V 10       | ASSIST by MULDROW, TEANA                           |
| MISSED 3PTR by FERNSTROM,BRYANNA                           | 04:06          |        |            | ACCIOT BY MICEDITOW, TEANA                         |
| REBOUND (OFF) by WILLIAMSON,BRYNN                          | 04:06          |        |            |                                                    |
| GOOD! 3PTR by JOHNSON,SEANNA                               | 04:06          | 17-30  | V 13       |                                                    |
| ASSIST by MOODY,NIKKI                                      | 03:56          | 17-30  | ¥ 10       |                                                    |
| 7.00.0. 0) MOOD (1.111111                                  | 03:42          |        |            | MISSED JUMPER by MORTON, JESSICA                   |
| REBOUND (DEF) by BLASKOWSKY,NICOLE                         | 03:42          |        |            | WIGGED BOWN ETT BY WIGHT ON, DECONO.               |
| GOOD! LAYUP by JOHNSON, SEANNA                             | 03:33          | 17-32  | V 15       |                                                    |
| ASSIST by BLASKOWSKY,NICOLE                                | 03:33          | 17 02  | ¥ 10       |                                                    |
| AGGOT BY BENGKONGKT, MOGEL                                 | 03:33          |        |            | TIMEOUT 30SEC                                      |
|                                                            | 03:33          |        |            | SUB IN: MCDONALD,BRE                               |
|                                                            | 03:33          |        |            | SUB IN: LEARY,CRYSTAL                              |
|                                                            | 03:33          |        |            | SUB IN: STEPNEY,LINDA                              |
|                                                            | 03:33          |        |            | SUB OUT: MORTON, JESSICA                           |
|                                                            | 03:33          |        |            | SUB OUT: MULDROW,TEANA                             |
|                                                            | 03:33          |        |            | SUB OUT: MONTGOMERY,KAYLA                          |
|                                                            | 03:03          |        |            | MISSED JUMPER by HOLMES,BRIA                       |
| REBOUND (DEF) by WILLIAMSON, BRYNN                         | 03:03          |        |            |                                                    |
| MISSED 3PTR by JOHNSON, SEANNA                             | 02:49          |        |            |                                                    |
|                                                            | 02:49          |        |            | REBOUND (DEF) by LEARY, CRYSTAL                    |
| GOOD! JUMPER by FERNSTROM, BRYANNA                         | 02:31          | 17-34  | V 17       | , , ,                                              |
| , , ,                                                      | 02:31          | 19-34  | V 15       | GOOD! LAYUP by FIELDS,AVEREE                       |
| ASSIST by JOHNSON, SEANNA                                  | 02:31          |        |            |                                                    |
|                                                            | 02:31          |        |            | ASSIST by STEPNEY,LINDA                            |
| FOUL by FERNSTROM,BRYANNA                                  | 02:31          |        |            |                                                    |
|                                                            | 02:31          |        |            | SUB OUT: STEPNEY,LINDA                             |
|                                                            | 02:20          |        |            | MISSED FT by FIELDS,AVEREE                         |
| REBOUND (DEF) by JOHNSON, SEANNA                           | 02:19          |        |            | ,                                                  |
|                                                            | 02:10          | 22-34  | V 12       | GOOD! 3PTR by STEPNEY,LINDA                        |
| SUB IN: DURR.EMILY                                         | 01:53          |        |            |                                                    |
| SUB OUT: FERNSTROM, BRYANNA                                | 01:53          |        |            |                                                    |
| TURNOVER by MOODY,NIKKI                                    | 01:44          |        |            |                                                    |
| Totale versey incost, and a                                | 01:43          |        |            | STEAL by FIELDS,AVEREE                             |
|                                                            | 01:40          |        |            | MISSED JUMPER by MCDONALD,BRE                      |
| BLOCK by MOODY,NIKKI                                       | 01:40          |        |            | MICOLD CONTINUED INCOCHAED, DITE                   |
| , <b>0,</b> mood , man                                     | 01:40          |        |            | REBOUND (OFF) by TEAM                              |
| FOUL by WILLIAMSON,BRYNN                                   | 01:25          |        |            | TIEDOORD (OTT) BY TEAM                             |
| · JJJ J MEER AND ON DITTING                                | 01:25          | 23-34  | V 11       | GOOD! FT by LEARY,CRYSTAL                          |
|                                                            | 01:25          | 24-34  | V 10       | GOOD! FT by LEARY, CRYSTAL                         |
| TURNOVER by JOHNSON, SEANNA                                | 01:12          | 4-4-74 | ¥ 10       | GOOD! FI BY LEART, ORTSTAL                         |
|                                                            | 01:12          |        |            | STEAL by LEARY,CRYSTAL                             |
|                                                            | 01:05          |        |            | MISSED JUMPER by MCDONALD,BRE                      |
|                                                            | 01:05          |        |            | REBOUND (OFF) by MCDONALD,BRE                      |
| FOUL by WILLIAMSON, BRYNN                                  | 01:04          |        |            | HEDOOND (OFF) by MODONAED, BILE                    |
| OUL OF THEEL WOOD NEDITING                                 | 01:04          | 25-34  | V 9        | GOOD! FT by MCDONALD,BRE                           |
|                                                            | 01:04          | 26-34  | V 9        | GOOD! FT by MCDONALD,BRE                           |
| SUB IN: BAIER,MADISON                                      | 01:04          | 20-04  | • 0        | GOOD: 11 BY INICIONALD, BRE                        |
| SUB OUT: WILLIAMSON, BRYNN                                 | 01:04          |        |            |                                                    |
| SOS SOI. THEER INDOMEDITING                                | 01:04          |        |            | SUB IN: MORTON, JESSICA                            |
|                                                            | 00:56          |        |            | FOUL by MORTON, JESSICA                            |
| MISSED II IMPER by MOODY NIKKI                             | 00:37          |        |            | FOOL BY MONTON, JESSICA                            |
| MISSED JUMPER by MOODY,NIKKI REBOLIND (OEE) by DLIBB EMILY | 00:37          |        |            |                                                    |
| REBOUND (OFF) by DURR,EMILY                                |                | 26-36  | V 10       |                                                    |
| GOOD! LAYUP by DURR,EMILY                                  | 00:34<br>00:09 | 20-30  | v IU       | TURNOVER by MORTON, JESSICA                        |
| SHR IN: WILLIAMSON RPVNN                                   |                |        |            | TURNOVER BY MURTUN, JESSICA                        |
| SUB IN: WILLIAMSON,BRYNN                                   | 00:09          |        |            |                                                    |
| SUB OUT: BAIER,MADISON                                     | 00:09          |        |            | 5011 1 14000111 = ===                              |
| TURNOVER by MOODY NIPPI                                    | 00:05          |        |            | FOUL by MCDONALD,BRE                               |
| TURNOVER by MOODY,NIKKI                                    | 00:03          |        |            | OTEAL ELLEADY ORYOTAL                              |
|                                                            | 00:02          |        |            | STEAL by LEARY, CRYSTAL                            |
|                                                            | 00:00          |        |            | MISSED JUMPER by HOLMES,BRIA                       |
|                                                            |                |        |            |                                                    |