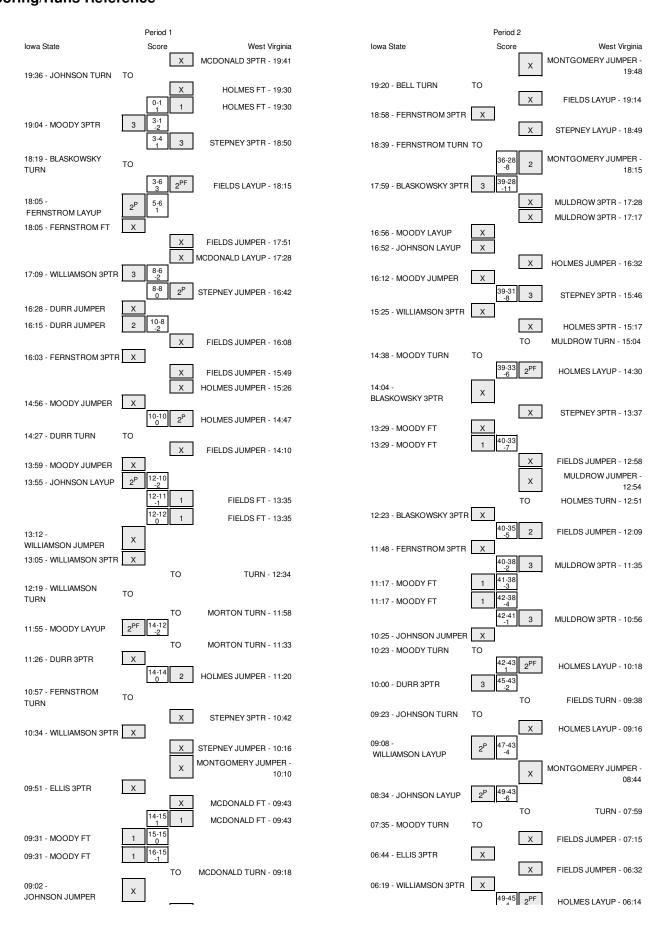

## Iowa State vs West Virginia 2/21/2015; 12:00 p.m. at WVU Coliseum, Morgantown, W.Va. Period 1 Play-By-Play

| ISITORS: Iowa State                                               | Time                    | Score | Margin   | HOME: West Virginia                                                            |
|-------------------------------------------------------------------|-------------------------|-------|----------|--------------------------------------------------------------------------------|
|                                                                   | 19:41                   |       |          | MISSED 3PTR by MCDONALD,BRE                                                    |
| EBOUND (DEF) by JOHNSON,SEANNA                                    | 19:41                   |       |          |                                                                                |
| URNOVER by JOHNSON, SEANNA                                        | 19:36                   |       |          | OTEN   101 MEO DRIA                                                            |
| OUL by JOHNSON,SEANNA                                             | 19:35<br>19:30          |       |          | STEAL by HOLMES,BRIA                                                           |
| OUL BY JOHNSON, SEANNA                                            | 19:30                   |       |          | MISSED FT by HOLMES,BRIA                                                       |
|                                                                   | 19:30                   |       |          | REBOUND (DEADB) by TEAM                                                        |
|                                                                   | 19:30                   | 1-0   | H 1      | GOOD! FT by HOLMES,BRIA                                                        |
| OOD! 3PTR by MOODY,NIKKI                                          | 19:04                   | 1-3   | V 2      |                                                                                |
|                                                                   | 18:50                   | 4-3   | H 1      | GOOD! 3PTR by STEPNEY,LINDA                                                    |
|                                                                   | 18:50                   |       |          | ASSIST by FIELDS,AVEREE                                                        |
| URNOVER by BLASKOWSKY,NICOLE                                      | 18:19                   |       |          | OTEAL by EIELDO AVEDEE                                                         |
|                                                                   | 18:17<br>18:15          | 6-3   | Н 3      | STEAL by FIELDS,AVEREE<br>GOOD! LAYUP by FIELDS,AVEREE                         |
| OOD! LAYUP by FERNSTROM,BRYANNA                                   | 18:05                   | 6-5   | H 1      | GOOD! LATOR BY FIELDS, AVENEE                                                  |
| SSIST by MOODY,NIKKI                                              | 18:05                   |       |          |                                                                                |
| •                                                                 | 18:05                   |       |          | FOUL by STEPNEY,LINDA                                                          |
| IISSED FT by FERNSTROM,BRYANNA                                    | 18:05                   |       |          |                                                                                |
|                                                                   | 18:05                   |       |          | REBOUND (DEF) by MONTGOMERY,LANAY                                              |
| UB IN: DURR,EMILY                                                 | 18:05                   |       |          |                                                                                |
| UB OUT: BLASKOWSKY,NICOLE                                         | 18:05                   |       |          |                                                                                |
|                                                                   | 17:51                   |       |          | MISSED JUMPER by FIELDS, AVEREE                                                |
|                                                                   | 17:51<br>17:28          |       |          | REBOUND (OFF) by MONTGOMERY,LANAY MISSED LAYUP by MCDONALD,BRE                 |
| EBOUND (DEF) by FERNSTROM,BRYANNA                                 | 17:28                   |       |          | MIGGED EATOL BY MODOWALD, BRE                                                  |
| UB IN: ELLIS,FALLON                                               | 17:15                   |       |          |                                                                                |
| UB OUT: JOHNSON,SEANNA                                            | 17:15                   |       |          |                                                                                |
| GOOD! 3PTR by WILLIAMSON,BRYNN                                    | 17:09                   | 6-8   | V 2      |                                                                                |
| SSIST by ELLIS,FALLON                                             | 17:09                   |       |          |                                                                                |
|                                                                   | 16:42                   | 8-8   | T        | GOOD! JUMPER by STEPNEY,LINDA                                                  |
| IISSED JUMPER by DURR,EMILY                                       | 16:28                   |       |          |                                                                                |
| SPOUND (SEE L. SILLIS SILLIS)                                     | 16:28                   |       |          | BLOCK by HOLMES,BRIA                                                           |
| EBOUND (OFF) by ELLIS,FALLON                                      | 16:22<br>16:15          | 8-10  | V 2      |                                                                                |
| OOD! JUMPER by DURR,EMILY                                         | 16:08                   | 0-10  | V 2      | MISSED JUMPER by FIELDS, AVEREE                                                |
| EBOUND (DEF) by MOODY,NIKKI                                       | 16:08                   |       |          | WIGOED COM ETT BY FILEDO, WEITEL                                               |
|                                                                   | 16:04                   |       |          | SUB IN: MULDROW,TEANA                                                          |
|                                                                   | 16:04                   |       |          | SUB IN: MONTGOMERY,KAYLA                                                       |
|                                                                   | 16:04                   |       |          | SUB OUT: MONTGOMERY,LANAY                                                      |
|                                                                   | 16:04                   |       |          | SUB OUT: MCDONALD,BRE                                                          |
| IISSED 3PTR by FERNSTROM,BRYANNA                                  | 16:03                   |       |          |                                                                                |
|                                                                   | 16:03                   |       |          | REBOUND (DEF) by TEAM                                                          |
|                                                                   | 15:49<br>15:49          |       |          | MISSED JUMPER by FIELDS, AVEREE                                                |
| OUL by DURR,EMILY                                                 | 15:49                   |       |          | REBOUND (OFF) by MONTGOMERY,KAYLA                                              |
| OOL by Dorini, Liville 1                                          | 15:45                   |       |          | TIMEOUT media                                                                  |
|                                                                   | 15:26                   |       |          | MISSED JUMPER by HOLMES,BRIA                                                   |
| EBOUND (DEF) by ELLIS,FALLON                                      | 15:26                   |       |          |                                                                                |
| IISSED JUMPER by MOODY,NIKKI                                      | 14:56                   |       |          |                                                                                |
|                                                                   | 14:56                   |       |          | BLOCK by MONTGOMERY,KAYLA                                                      |
|                                                                   | 14:54                   |       |          | REBOUND (DEF) by MULDROW, TEANA                                                |
|                                                                   | 14:47                   | 10-10 | Т        | GOOD! JUMPER by HOLMES,BRIA                                                    |
| HIDNOVED IN DUDD EMILY                                            | 14:47                   |       |          | ASSIST by MULDROW,TEANA                                                        |
| URNOVER by DURR,EMILY                                             | 14:27                   |       |          |                                                                                |
| UB IN: BLASKOWSKY,NICOLE UB IN: JOHNSON,SEANNA                    | 14:27<br>14:27          |       |          |                                                                                |
| UB OUT: DURR,EMILY                                                | 14:27                   |       |          |                                                                                |
| UB OUT: FERNSTROM,BRYANNA                                         | 14:27                   |       |          |                                                                                |
|                                                                   | 14:10                   |       |          | MISSED JUMPER by FIELDS, AVEREE                                                |
| EBOUND (DEF) by ELLIS,FALLON                                      | 14:10                   |       |          |                                                                                |
| IISSED JUMPER by MOODY,NIKKI                                      | 13:59                   |       |          |                                                                                |
| EBOUND (OFF) by ELLIS,FALLON                                      | 13:59                   |       |          |                                                                                |
| OOD! LAYUP by JOHNSON,SEANNA                                      | 13:55                   | 10-12 | V 2      |                                                                                |
| SSIST by ELLIS, FALLON                                            | 13:55                   |       |          |                                                                                |
| OUL by ELLIS,FALLON                                               | 13:35<br>13:35          | 11-12 | V 1      | COOR ET hy EIEL DO AVERE                                                       |
|                                                                   | 13:35                   | 11-12 | V 1<br>T | GOOD! FT by FIELDS,AVEREE<br>GOOD! FT by FIELDS,AVEREE                         |
|                                                                   | 13:35                   | 16.16 |          | SUB IN: LEARY,CRYSTAL                                                          |
|                                                                   |                         |       |          |                                                                                |
|                                                                   | 13:35                   |       |          | SUB OUT: FIELDS, AVEREE                                                        |
| IISSED JUMPER by WILLIAMSON,BRYNN                                 |                         |       |          | SUB OUT: FIELDS,AVEREE                                                         |
| IISSED JUMPER by WILLIAMSON,BRYNN<br>EBOUND (OFF) by ELLIS,FALLON | 13:35                   |       |          | SUB OUT: FIELDS,AVEREE                                                         |
|                                                                   | 13:35<br>13:12          |       |          | SUB OUT: FIELDS,AVEREE                                                         |
| EBOUND (OFF) by ELLIS,FALLON                                      | 13:35<br>13:12<br>13:12 |       |          | SUB OUT: FIELDS,AVEREE  BLOCK by MULDROW,TEANA  REBOUND (DEF) by MULDROW,TEANA |

|                                                                                                                                                                     | 13:04                                                                                           |       |     | SUB IN: MONTGOMERY,LANAY                                                                                                                                                  |
|---------------------------------------------------------------------------------------------------------------------------------------------------------------------|-------------------------------------------------------------------------------------------------|-------|-----|---------------------------------------------------------------------------------------------------------------------------------------------------------------------------|
|                                                                                                                                                                     | 13:04                                                                                           |       |     | SUB OUT: MONTGOMERY,KAYLA                                                                                                                                                 |
| SUB IN: FERNSTROM,BRYANNA                                                                                                                                           | 12:34<br>12:34                                                                                  |       |     | TURNOVER by TEAM                                                                                                                                                          |
| SUB OUT: ELLIS,FALLON                                                                                                                                               | 12:34                                                                                           |       |     |                                                                                                                                                                           |
| OOD OOT. EEEIO,I NEEON                                                                                                                                              | 12:34                                                                                           |       |     | SUB IN: MORTON, JESSICA                                                                                                                                                   |
|                                                                                                                                                                     | 12:34                                                                                           |       |     | SUB OUT: STEPNEY,LINDA                                                                                                                                                    |
| TURNOVER by WILLIAMSON, BRYNN                                                                                                                                       | 12:19                                                                                           |       |     |                                                                                                                                                                           |
| SUB IN: DURR,EMILY                                                                                                                                                  | 12:18                                                                                           |       |     |                                                                                                                                                                           |
| SUB OUT: WILLIAMSON,BRYNN                                                                                                                                           | 12:18                                                                                           |       |     |                                                                                                                                                                           |
|                                                                                                                                                                     | 11:58                                                                                           |       |     | TURNOVER by MORTON, JESSICA                                                                                                                                               |
| STEAL by MOODY,NIKKI                                                                                                                                                | 11:57                                                                                           |       |     |                                                                                                                                                                           |
| GOOD! LAYUP by MOODY,NIKKI                                                                                                                                          | 11:55                                                                                           | 12-14 | V 2 |                                                                                                                                                                           |
|                                                                                                                                                                     | 11:33                                                                                           |       |     | TURNOVER by MORTON, JESSICA                                                                                                                                               |
| STEAL by BLASKOWSKY,NICOLE                                                                                                                                          | 11:31                                                                                           |       |     |                                                                                                                                                                           |
| MISSED 3PTR by DURR,EMILY                                                                                                                                           | 11:26                                                                                           |       |     |                                                                                                                                                                           |
|                                                                                                                                                                     | 11:26                                                                                           |       |     | REBOUND (DEF) by TEAM                                                                                                                                                     |
|                                                                                                                                                                     | 11:22                                                                                           |       |     | TIMEOUT MEDIA                                                                                                                                                             |
|                                                                                                                                                                     | 11:22                                                                                           |       |     | SUB IN: STEPNEY,LINDA                                                                                                                                                     |
|                                                                                                                                                                     | 11:22                                                                                           |       |     | SUB IN: FIELDS,AVEREE                                                                                                                                                     |
|                                                                                                                                                                     | 11:22                                                                                           |       |     | SUB IN: MCDONALD,BRE                                                                                                                                                      |
|                                                                                                                                                                     | 11:22                                                                                           |       |     | SUB OUT: LEARY,CRYSTAL                                                                                                                                                    |
|                                                                                                                                                                     | 11:22                                                                                           |       |     | SUB OUT: MULDROW,TEANA                                                                                                                                                    |
|                                                                                                                                                                     | 11:22                                                                                           | 14.44 | 7   | SUB OUT: MORTON, JESSICA                                                                                                                                                  |
| TUDNOVED by FEDNICTDOM PRIVANIMA                                                                                                                                    | 11:20                                                                                           | 14-14 | Т   | GOOD! JUMPER by HOLMES,BRIA                                                                                                                                               |
| TURNOVER by FERNSTROM, BRYANNA                                                                                                                                      | 10:57                                                                                           |       |     |                                                                                                                                                                           |
| FOUL by FERNSTROM,BRYANNA<br>SUB IN: WILLIAMSON,BRYNN                                                                                                               | 10:57                                                                                           |       |     |                                                                                                                                                                           |
| ·                                                                                                                                                                   | 10:57                                                                                           |       |     |                                                                                                                                                                           |
| SUB IN: ELLIS,FALLON                                                                                                                                                | 10:57                                                                                           |       |     |                                                                                                                                                                           |
| SUB OUT: DURR,EMILY SUB OUT: FERNSTROM,BRYANNA                                                                                                                      | 10:57<br>10:57                                                                                  |       |     |                                                                                                                                                                           |
| SUB OUT: FERINS TROM, BRYANNA                                                                                                                                       | 10:42                                                                                           |       |     | MISSED 3PTR by STEPNEY,LINDA                                                                                                                                              |
| REBOUND (DEF) by ELLIS,FALLON                                                                                                                                       | 10:42                                                                                           |       |     | WISSED OF TH DY STEFINET, LINDA                                                                                                                                           |
| MISSED 3PTR by WILLIAMSON,BRYNN                                                                                                                                     | 10:34                                                                                           |       |     |                                                                                                                                                                           |
| MIGGED 31 TIT BY WILLIAMGON, BITTININ                                                                                                                               | 10:34                                                                                           |       |     | REBOUND (DEF) by HOLMES,BRIA                                                                                                                                              |
|                                                                                                                                                                     | 10:16                                                                                           |       |     | MISSED JUMPER by STEPNEY, LINDA                                                                                                                                           |
|                                                                                                                                                                     | 10:16                                                                                           |       |     | REBOUND (OFF) by MONTGOMERY,LANAY                                                                                                                                         |
|                                                                                                                                                                     | 10:10                                                                                           |       |     | MISSED JUMPER by MONTGOMERY, LANAY                                                                                                                                        |
| REBOUND (DEF) by JOHNSON,SEANNA                                                                                                                                     | 10:10                                                                                           |       |     | WIGGED COWN ETT OF WORTH CONNETTY, ET WATE                                                                                                                                |
| MISSED 3PTR by ELLIS,FALLON                                                                                                                                         | 09:51                                                                                           |       |     |                                                                                                                                                                           |
|                                                                                                                                                                     | 09:51                                                                                           |       |     | REBOUND (DEF) by STEPNEY,LINDA                                                                                                                                            |
| FOUL by ELLIS,FALLON                                                                                                                                                | 09:43                                                                                           |       |     | ( , , , , , , , , , , , , , , , , , ,                                                                                                                                     |
|                                                                                                                                                                     | 09:43                                                                                           |       |     | MISSED FT by MCDONALD, BRE                                                                                                                                                |
|                                                                                                                                                                     | 09:43                                                                                           |       |     | REBOUND (DEADB) by TEAM                                                                                                                                                   |
|                                                                                                                                                                     | 09:43                                                                                           | 15-14 | H 1 | GOOD! FT by MCDONALD,BRE                                                                                                                                                  |
| SUB IN: FERNSTROM, BRYANNA                                                                                                                                          | 09:43                                                                                           |       |     |                                                                                                                                                                           |
| SUB OUT: ELLIS,FALLON                                                                                                                                               | 09:43                                                                                           |       |     |                                                                                                                                                                           |
|                                                                                                                                                                     | 09:43                                                                                           |       |     | SUB IN: MULDROW,TEANA                                                                                                                                                     |
|                                                                                                                                                                     | 09:43                                                                                           |       |     | SUB OUT: HOLMES,BRIA                                                                                                                                                      |
|                                                                                                                                                                     | 09:31                                                                                           |       |     | FOUL by STEPNEY, LINDA                                                                                                                                                    |
| GOOD! FT by MOODY,NIKKI                                                                                                                                             | 09:31                                                                                           | 15-15 | T   |                                                                                                                                                                           |
| GOOD! FT by MOODY,NIKKI                                                                                                                                             | 09:31                                                                                           | 15-16 | V 1 |                                                                                                                                                                           |
|                                                                                                                                                                     | 09:31                                                                                           |       |     | SUB IN: MORTON, JESSICA                                                                                                                                                   |
|                                                                                                                                                                     | 09:31                                                                                           |       |     | SUB OUT: STEPNEY,LINDA                                                                                                                                                    |
|                                                                                                                                                                     | 09:18                                                                                           |       |     | TURNOVER by MCDONALD,BRE                                                                                                                                                  |
| MISSED JUMPER by JOHNSON,SEANNA                                                                                                                                     | 09:02                                                                                           |       |     |                                                                                                                                                                           |
|                                                                                                                                                                     | 09:02                                                                                           |       |     | REBOUND (DEF) by FIELDS, AVEREE                                                                                                                                           |
|                                                                                                                                                                     | 08:49                                                                                           |       |     | MISSED JUMPER by MORTON, JESSICA                                                                                                                                          |
| REBOUND (DEF) by TEAM                                                                                                                                               | 08:49                                                                                           |       |     |                                                                                                                                                                           |
| TURNOVER by WILLIAMSON,BRYNN                                                                                                                                        | 08:29                                                                                           |       |     |                                                                                                                                                                           |
|                                                                                                                                                                     | 08:28                                                                                           |       |     | STEAL by FIELDS,AVEREE                                                                                                                                                    |
|                                                                                                                                                                     | 08:20                                                                                           |       |     | MISSED 3PTR by MCDONALD,BRE                                                                                                                                               |
| REBOUND (DEF) by BLASKOWSKY,NICOLE                                                                                                                                  | 08:20                                                                                           |       |     |                                                                                                                                                                           |
| MISSED 3PTR by MOODY,NIKKI                                                                                                                                          | 08:04                                                                                           |       |     |                                                                                                                                                                           |
|                                                                                                                                                                     | 08:04                                                                                           |       |     | REBOUND (DEF) by MULDROW, TEANA                                                                                                                                           |
|                                                                                                                                                                     | 07:50                                                                                           |       |     | MISSED JUMPER by MCDONALD,BRE                                                                                                                                             |
| REBOUND (DEF) by JOHNSON,SEANNA                                                                                                                                     | 07:50                                                                                           |       |     |                                                                                                                                                                           |
| GOOD! LAYUP by BLASKOWSKY,NICOLE                                                                                                                                    | 07:33                                                                                           | 15-18 | V 3 |                                                                                                                                                                           |
|                                                                                                                                                                     |                                                                                                 |       |     | TIMEOUT 30SEC                                                                                                                                                             |
|                                                                                                                                                                     | 07:32                                                                                           |       |     |                                                                                                                                                                           |
|                                                                                                                                                                     | 07:32                                                                                           |       |     | SUB IN: SIMPSON, DOMINIQUE                                                                                                                                                |
|                                                                                                                                                                     | 07:32<br>07:32                                                                                  |       |     | SUB IN: HOLMES,BRIA                                                                                                                                                       |
|                                                                                                                                                                     | 07:32<br>07:32<br>07:32                                                                         |       |     | SUB IN: HOLMES,BRIA<br>SUB OUT: MORTON,JESSICA                                                                                                                            |
|                                                                                                                                                                     | 07:32<br>07:32                                                                                  |       |     | SUB IN: HOLMES,BRIA                                                                                                                                                       |
|                                                                                                                                                                     | 07:32<br>07:32<br>07:32<br>07:32<br>07:15                                                       |       |     | SUB IN: HOLMES,BRIA<br>SUB OUT: MORTON,JESSICA                                                                                                                            |
|                                                                                                                                                                     | 07:32<br>07:32<br>07:32<br>07:32<br>07:15                                                       |       |     | SUB IN: HOLMES,BRIA<br>SUB OUT: MORTON,JESSICA<br>SUB OUT: MULDROW,TEANA<br>SUB IN: MONTGOMERY,KAYLA<br>SUB OUT: MONTGOMERY,LANAY                                         |
|                                                                                                                                                                     | 07:32<br>07:32<br>07:32<br>07:32<br>07:15<br>07:15<br>07:14                                     |       |     | SUB IN: HOLMES,BRIA<br>SUB OUT: MORTON,JESSICA<br>SUB OUT: MULDROW,TEANA<br>SUB IN: MONTGOMERY,KAYLA<br>SUB OUT: MONTGOMERY,LANAY                                         |
|                                                                                                                                                                     | 07:32<br>07:32<br>07:32<br>07:32<br>07:15<br>07:15<br>07:14<br>06:46                            |       |     | SUB IN: HOLMES,BRIA<br>SUB OUT: MORTON,JESSICA<br>SUB OUT: MULDROW,TEANA<br>SUB IN: MONTGOMERY,KAYLA                                                                      |
|                                                                                                                                                                     | 07:32<br>07:32<br>07:32<br>07:32<br>07:15<br>07:15<br>07:14                                     |       |     | SUB IN: HOLMES,BRIA<br>SUB OUT: MORTON,JESSICA<br>SUB OUT: MULDROW,TEANA<br>SUB IN: MONTGOMERY,KAYLA<br>SUB OUT: MONTGOMERY,LANAY                                         |
| REBOUND (OFF) by WILLIAMSON,BRYNN                                                                                                                                   | 07:32<br>07:32<br>07:32<br>07:32<br>07:15<br>07:15<br>07:14<br>06:46<br>06:46                   |       |     | SUB IN: HOLMES,BRIA SUB OUT: MORTON,JESSICA SUB OUT: MULDROW,TEANA SUB IN: MONTGOMERY,KAYLA SUB OUT: MONTGOMERY,LANAY TURNOVER by MONTGOMERY,LANAY                        |
| REBOUND (OFF) by WILLIAMSON,BRYNN<br>MISSED JUMPER by WILLIAMSON,BRYNN                                                                                              | 07:32<br>07:32<br>07:32<br>07:32<br>07:15<br>07:15<br>07:14<br>06:46<br>06:46<br>06:44          |       |     | SUB IN: HOLMES,BRIA<br>SUB OUT: MORTON,JESSICA<br>SUB OUT: MULDROW,TEANA<br>SUB IN: MONTGOMERY,KAYLA<br>SUB OUT: MONTGOMERY,LANAY                                         |
| REBOUND (OFF) by WILLIAMSON,BRYNN<br>MISSED JUMPER by WILLIAMSON,BRYNN                                                                                              | 07:32<br>07:32<br>07:32<br>07:32<br>07:15<br>07:15<br>07:14<br>06:46<br>06:46<br>06:44<br>06:44 |       |     | SUB IN: HOLMES,BRIA SUB OUT: MORTON,JESSICA SUB OUT: MULDROW,TEANA SUB IN: MONTGOMERY,KAYLA SUB OUT: MONTGOMERY,LANAY TURNOVER by MONTGOMERY,LANAY BLOCK by FIELDS,AVEREE |
| MISSED LAYUP by FERNSTROM,BRYANNA REBOUND (OFF) by WILLIAMSON,BRYNN MISSED JUMPER by WILLIAMSON,BRYNN REBOUND (OFF) by BLASKOWSKY,NICOLE GOOD! FT by JOHNSON,SEANNA | 07:32<br>07:32<br>07:32<br>07:32<br>07:15<br>07:15<br>07:14<br>06:46<br>06:46<br>06:44          | 15-19 | V 4 | SUB IN: HOLMES,BRIA SUB OUT: MORTON,JESSICA SUB OUT: MULDROW,TEANA SUB IN: MONTGOMERY,KAYLA SUB OUT: MONTGOMERY,LANAY TURNOVER by MONTGOMERY,LANAY                        |

| GOOD! FT by JOHNSON,SEANNA                                 | 06:30          | 15-20  | V 5        |                                                    |
|------------------------------------------------------------|----------------|--------|------------|----------------------------------------------------|
| GOOD: 1 1 by 301 INGOIN, SEANNA                            | 06:10          | 13-20  | <b>V</b> 3 | MISSED 3PTR by SIMPSON, DOMINIQUE                  |
| REBOUND (DEF) by MOODY,NIKKI                               | 06:10          |        |            |                                                    |
| GOOD! JUMPER by MOODY,NIKKI                                | 05:59          | 15-22  | V 7        |                                                    |
|                                                            | 05:59          |        |            | TIMEOUT 30SEC                                      |
|                                                            | 05:59          |        |            | SUB IN: MORTON, JESSICA                            |
|                                                            | 05:59          |        |            | SUB IN: MULDROW,TEANA                              |
|                                                            | 05:59          |        |            | SUB OUT: SIMPSON, DOMINIQUE                        |
|                                                            | 05:59          |        |            | SUB OUT: MCDONALD,BRE                              |
|                                                            | 05:52          |        |            | MISSED 3PTR by MULDROW,TEANA                       |
| REBOUND (DEF) by MOODY,NIKKI                               | 05:52          | 45.05  |            |                                                    |
| GOOD! 3PTR by JOHNSON,SEANNA                               | 05:26          | 15-25  | V 10       |                                                    |
| ASSIST by MOODY,NIKKI                                      | 05:26          |        |            | MISSED JUMPER by FIELDS, AVEREE                    |
|                                                            | 05:07          |        |            |                                                    |
|                                                            | 05:07<br>04:55 |        |            | REBOUND (OFF) by TEAM<br>TURNOVER by MULDROW,TEANA |
| CTEAL IN DIACKOMONY NICOLE                                 | 04:55          |        |            | TURNOVER BY MULDHOW, TEANA                         |
| STEAL by BLASKOWSKY,NICOLE                                 | 04:51          | 15-27  | V 12       |                                                    |
| GOOD! LAYUP by BLASKOWSKY,NICOLE                           | 04:49          | 15-27  | V 12       | TURNOVER by MULI DROW TEANA                        |
| STEAL by JOHNSON,SEANNA                                    | 04:36          |        |            | TURNOVER by MULDROW, TEANA                         |
| MISSED 3PTR by BLASKOWSKY,NICOLE                           | 04:33          |        |            |                                                    |
| WIGGED OF THE BY BEAGROWGKT, MIGGEL                        | 04:33          |        |            | REBOUND (DEF) by MULDROW,TEANA                     |
|                                                            | 04:33          | 17-27  | V 10       | GOOD! JUMPER by FIELDS, AVEREE                     |
|                                                            | 04:22          | 17-27  | V 10       | ASSIST by MULDROW, TEANA                           |
| MISSED 3PTR by FERNSTROM,BRYANNA                           | 04:06          |        |            | ACCIOT BY MICEDITOW, TEANA                         |
| REBOUND (OFF) by WILLIAMSON,BRYNN                          | 04:06          |        |            |                                                    |
| GOOD! 3PTR by JOHNSON,SEANNA                               | 04:06          | 17-30  | V 13       |                                                    |
| ASSIST by MOODY,NIKKI                                      | 03:56          | 17-30  | ¥ 10       |                                                    |
| 7.00.0. 0) MOOD (1.111111                                  | 03:42          |        |            | MISSED JUMPER by MORTON, JESSICA                   |
| REBOUND (DEF) by BLASKOWSKY,NICOLE                         | 03:42          |        |            | WIGGED BOWN ETT BY WIGHT ON, DECONO.               |
| GOOD! LAYUP by JOHNSON, SEANNA                             | 03:33          | 17-32  | V 15       |                                                    |
| ASSIST by BLASKOWSKY,NICOLE                                | 03:33          | 17 02  | ¥ 10       |                                                    |
| AGGOT BY BENGKONGKT, MOGEL                                 | 03:33          |        |            | TIMEOUT 30SEC                                      |
|                                                            | 03:33          |        |            | SUB IN: MCDONALD,BRE                               |
|                                                            | 03:33          |        |            | SUB IN: LEARY,CRYSTAL                              |
|                                                            | 03:33          |        |            | SUB IN: STEPNEY,LINDA                              |
|                                                            | 03:33          |        |            | SUB OUT: MORTON, JESSICA                           |
|                                                            | 03:33          |        |            | SUB OUT: MULDROW,TEANA                             |
|                                                            | 03:33          |        |            | SUB OUT: MONTGOMERY,KAYLA                          |
|                                                            | 03:03          |        |            | MISSED JUMPER by HOLMES,BRIA                       |
| REBOUND (DEF) by WILLIAMSON, BRYNN                         | 03:03          |        |            |                                                    |
| MISSED 3PTR by JOHNSON, SEANNA                             | 02:49          |        |            |                                                    |
|                                                            | 02:49          |        |            | REBOUND (DEF) by LEARY, CRYSTAL                    |
| GOOD! JUMPER by FERNSTROM, BRYANNA                         | 02:31          | 17-34  | V 17       | , , ,                                              |
| , , ,                                                      | 02:31          | 19-34  | V 15       | GOOD! LAYUP by FIELDS,AVEREE                       |
| ASSIST by JOHNSON, SEANNA                                  | 02:31          |        |            |                                                    |
|                                                            | 02:31          |        |            | ASSIST by STEPNEY,LINDA                            |
| FOUL by FERNSTROM,BRYANNA                                  | 02:31          |        |            |                                                    |
|                                                            | 02:31          |        |            | SUB OUT: STEPNEY,LINDA                             |
|                                                            | 02:20          |        |            | MISSED FT by FIELDS,AVEREE                         |
| REBOUND (DEF) by JOHNSON, SEANNA                           | 02:19          |        |            | ,                                                  |
|                                                            | 02:10          | 22-34  | V 12       | GOOD! 3PTR by STEPNEY,LINDA                        |
| SUB IN: DURR.EMILY                                         | 01:53          |        |            |                                                    |
| SUB OUT: FERNSTROM, BRYANNA                                | 01:53          |        |            |                                                    |
| TURNOVER by MOODY,NIKKI                                    | 01:44          |        |            |                                                    |
| Totale versey incost, and a                                | 01:43          |        |            | STEAL by FIELDS,AVEREE                             |
|                                                            | 01:40          |        |            | MISSED JUMPER by MCDONALD,BRE                      |
| BLOCK by MOODY,NIKKI                                       | 01:40          |        |            | MICOLD CONTINUED INCOCHAED, DITE                   |
| , <b>0,</b> mood , man                                     | 01:40          |        |            | REBOUND (OFF) by TEAM                              |
| FOUL by WILLIAMSON,BRYNN                                   | 01:25          |        |            | TIEDOORD (OTT) BY TEAM                             |
| · JJJ J MEER AND ON DITTING                                | 01:25          | 23-34  | V 11       | GOOD! FT by LEARY,CRYSTAL                          |
|                                                            | 01:25          | 24-34  | V 10       | GOOD! FT by LEARY, CRYSTAL                         |
| TURNOVER by JOHNSON, SEANNA                                | 01:12          | 4-4-74 | ¥ 10       | GOOD! FI BY LEART, ORTSTAL                         |
|                                                            | 01:12          |        |            | STEAL by LEARY,CRYSTAL                             |
|                                                            | 01:05          |        |            | MISSED JUMPER by MCDONALD,BRE                      |
|                                                            | 01:05          |        |            | REBOUND (OFF) by MCDONALD,BRE                      |
| FOUL by WILLIAMSON, BRYNN                                  | 01:04          |        |            | HEDOOND (OFF) by MODONAED, BILE                    |
| OUL OF THEEL WOOD NEDITING                                 | 01:04          | 25-34  | V 9        | GOOD! FT by MCDONALD,BRE                           |
|                                                            | 01:04          | 26-34  | V 9        | GOOD! FT by MCDONALD,BRE                           |
| SUB IN: BAIER,MADISON                                      | 01:04          | 20-04  | • 0        | GOOD: 11 BY INICIONALD, BRE                        |
| SUB OUT: WILLIAMSON, BRYNN                                 | 01:04          |        |            |                                                    |
| SOS SOI. THEER INDOMEDITING                                | 01:04          |        |            | SUB IN: MORTON, JESSICA                            |
|                                                            | 00:56          |        |            | FOUL by MORTON, JESSICA                            |
| MISSED II IMPER by MOODY NIKKI                             | 00:37          |        |            | FOOL BY MONTON, JESSICA                            |
| MISSED JUMPER by MOODY,NIKKI REBOLIND (OEE) by DLIBB EMILY | 00:37          |        |            |                                                    |
| REBOUND (OFF) by DURR,EMILY                                |                | 26-36  | V 10       |                                                    |
| GOOD! LAYUP by DURR,EMILY                                  | 00:34<br>00:09 | 20-30  | v IU       | TURNOVER by MORTON, JESSICA                        |
| SHR IN: WILLIAMSON RPVNN                                   |                |        |            | TURNOVER BY MURTUN, JESSICA                        |
| SUB IN: WILLIAMSON,BRYNN                                   | 00:09          |        |            |                                                    |
| SUB OUT: BAIER,MADISON                                     | 00:09          |        |            | 5011 1 14000111 = ===                              |
| TURNOVER by MOODY NIPPI                                    | 00:05          |        |            | FOUL by MCDONALD,BRE                               |
| TURNOVER by MOODY,NIKKI                                    | 00:03          |        |            | OTEAL ELLEADY ORYOTAL                              |
|                                                            | 00:02          |        |            | STEAL by LEARY, CRYSTAL                            |
|                                                            | 00:00          |        |            | MISSED JUMPER by HOLMES,BRIA                       |
|                                                            |                |        |            |                                                    |