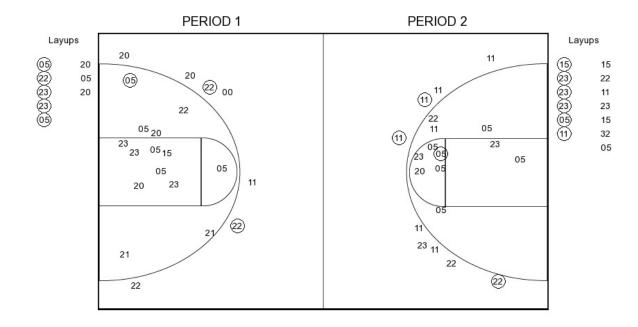

## Iowa State vs West Virginia 2/21/2015; 12:00 p.m. at WVU Coliseum, Morgantown, W.Va. Period 1 Play-By-Play

| ISITORS: Iowa State                                               | Time                    | Score | Margin   | HOME: West Virginia                                                            |
|-------------------------------------------------------------------|-------------------------|-------|----------|--------------------------------------------------------------------------------|
|                                                                   | 19:41                   |       |          | MISSED 3PTR by MCDONALD,BRE                                                    |
| EBOUND (DEF) by JOHNSON,SEANNA                                    | 19:41                   |       |          |                                                                                |
| URNOVER by JOHNSON, SEANNA                                        | 19:36                   |       |          | OTEN   101 MEO DRIA                                                            |
| OUL by JOHNSON,SEANNA                                             | 19:35<br>19:30          |       |          | STEAL by HOLMES,BRIA                                                           |
| OUL BY JOHNSON, SEANNA                                            | 19:30                   |       |          | MISSED FT by HOLMES,BRIA                                                       |
|                                                                   | 19:30                   |       |          | REBOUND (DEADB) by TEAM                                                        |
|                                                                   | 19:30                   | 1-0   | H 1      | GOOD! FT by HOLMES,BRIA                                                        |
| OOD! 3PTR by MOODY,NIKKI                                          | 19:04                   | 1-3   | V 2      |                                                                                |
|                                                                   | 18:50                   | 4-3   | H 1      | GOOD! 3PTR by STEPNEY,LINDA                                                    |
|                                                                   | 18:50                   |       |          | ASSIST by FIELDS,AVEREE                                                        |
| URNOVER by BLASKOWSKY,NICOLE                                      | 18:19                   |       |          | OTEAL by EIELDO AVEDEE                                                         |
|                                                                   | 18:17<br>18:15          | 6-3   | Н 3      | STEAL by FIELDS,AVEREE<br>GOOD! LAYUP by FIELDS,AVEREE                         |
| OOD! LAYUP by FERNSTROM,BRYANNA                                   | 18:05                   | 6-5   | H 1      | GOOD! LATOR BY FIELDS, AVENEE                                                  |
| SSIST by MOODY,NIKKI                                              | 18:05                   |       |          |                                                                                |
| •                                                                 | 18:05                   |       |          | FOUL by STEPNEY,LINDA                                                          |
| IISSED FT by FERNSTROM,BRYANNA                                    | 18:05                   |       |          |                                                                                |
|                                                                   | 18:05                   |       |          | REBOUND (DEF) by MONTGOMERY,LANAY                                              |
| UB IN: DURR,EMILY                                                 | 18:05                   |       |          |                                                                                |
| UB OUT: BLASKOWSKY,NICOLE                                         | 18:05                   |       |          |                                                                                |
|                                                                   | 17:51                   |       |          | MISSED JUMPER by FIELDS, AVEREE                                                |
|                                                                   | 17:51<br>17:28          |       |          | REBOUND (OFF) by MONTGOMERY,LANAY MISSED LAYUP by MCDONALD,BRE                 |
| EBOUND (DEF) by FERNSTROM,BRYANNA                                 | 17:28                   |       |          | MIGGED EATOL BY MODOWALD, BRE                                                  |
| UB IN: ELLIS,FALLON                                               | 17:15                   |       |          |                                                                                |
| UB OUT: JOHNSON,SEANNA                                            | 17:15                   |       |          |                                                                                |
| GOOD! 3PTR by WILLIAMSON,BRYNN                                    | 17:09                   | 6-8   | V 2      |                                                                                |
| SSIST by ELLIS,FALLON                                             | 17:09                   |       |          |                                                                                |
|                                                                   | 16:42                   | 8-8   | T        | GOOD! JUMPER by STEPNEY,LINDA                                                  |
| IISSED JUMPER by DURR,EMILY                                       | 16:28                   |       |          |                                                                                |
| SPOUND (SEE L. SILLIS SILLIS)                                     | 16:28                   |       |          | BLOCK by HOLMES,BRIA                                                           |
| EBOUND (OFF) by ELLIS,FALLON                                      | 16:22<br>16:15          | 8-10  | V 2      |                                                                                |
| OOD! JUMPER by DURR,EMILY                                         | 16:08                   | 0-10  | V 2      | MISSED JUMPER by FIELDS, AVEREE                                                |
| EBOUND (DEF) by MOODY,NIKKI                                       | 16:08                   |       |          | WIGOED COM ETT BY FILEDO, WEITEL                                               |
|                                                                   | 16:04                   |       |          | SUB IN: MULDROW,TEANA                                                          |
|                                                                   | 16:04                   |       |          | SUB IN: MONTGOMERY,KAYLA                                                       |
|                                                                   | 16:04                   |       |          | SUB OUT: MONTGOMERY,LANAY                                                      |
|                                                                   | 16:04                   |       |          | SUB OUT: MCDONALD,BRE                                                          |
| IISSED 3PTR by FERNSTROM,BRYANNA                                  | 16:03                   |       |          |                                                                                |
|                                                                   | 16:03                   |       |          | REBOUND (DEF) by TEAM                                                          |
|                                                                   | 15:49<br>15:49          |       |          | MISSED JUMPER by FIELDS, AVEREE                                                |
| OUL by DURR,EMILY                                                 | 15:49                   |       |          | REBOUND (OFF) by MONTGOMERY,KAYLA                                              |
| OOL by Dorini, Liville 1                                          | 15:45                   |       |          | TIMEOUT media                                                                  |
|                                                                   | 15:26                   |       |          | MISSED JUMPER by HOLMES,BRIA                                                   |
| EBOUND (DEF) by ELLIS,FALLON                                      | 15:26                   |       |          |                                                                                |
| IISSED JUMPER by MOODY,NIKKI                                      | 14:56                   |       |          |                                                                                |
|                                                                   | 14:56                   |       |          | BLOCK by MONTGOMERY,KAYLA                                                      |
|                                                                   | 14:54                   |       |          | REBOUND (DEF) by MULDROW, TEANA                                                |
|                                                                   | 14:47                   | 10-10 | Т        | GOOD! JUMPER by HOLMES,BRIA                                                    |
| HIDNOVED IN DUDD EMILY                                            | 14:47                   |       |          | ASSIST by MULDROW,TEANA                                                        |
| URNOVER by DURR,EMILY                                             | 14:27                   |       |          |                                                                                |
| UB IN: BLASKOWSKY,NICOLE UB IN: JOHNSON,SEANNA                    | 14:27<br>14:27          |       |          |                                                                                |
| UB OUT: DURR,EMILY                                                | 14:27                   |       |          |                                                                                |
| UB OUT: FERNSTROM,BRYANNA                                         | 14:27                   |       |          |                                                                                |
|                                                                   | 14:10                   |       |          | MISSED JUMPER by FIELDS, AVEREE                                                |
| EBOUND (DEF) by ELLIS,FALLON                                      | 14:10                   |       |          |                                                                                |
| IISSED JUMPER by MOODY,NIKKI                                      | 13:59                   |       |          |                                                                                |
| EBOUND (OFF) by ELLIS,FALLON                                      | 13:59                   |       |          |                                                                                |
| OOD! LAYUP by JOHNSON,SEANNA                                      | 13:55                   | 10-12 | V 2      |                                                                                |
| SSIST by ELLIS, FALLON                                            | 13:55                   |       |          |                                                                                |
| OUL by ELLIS,FALLON                                               | 13:35<br>13:35          | 11-12 | V 1      | COOR ET hy EIEL DO AVERE                                                       |
|                                                                   | 13:35                   | 11-12 | V 1<br>T | GOOD! FT by FIELDS,AVEREE<br>GOOD! FT by FIELDS,AVEREE                         |
|                                                                   | 13:35                   | 16.16 |          | SUB IN: LEARY,CRYSTAL                                                          |
|                                                                   |                         |       |          |                                                                                |
|                                                                   | 13:35                   |       |          | SUB OUT: FIELDS, AVEREE                                                        |
| IISSED JUMPER by WILLIAMSON,BRYNN                                 |                         |       |          | SUB OUT: FIELDS,AVEREE                                                         |
| IISSED JUMPER by WILLIAMSON,BRYNN<br>EBOUND (OFF) by ELLIS,FALLON | 13:35                   |       |          | SUB OUT: FIELDS,AVEREE                                                         |
|                                                                   | 13:35<br>13:12          |       |          | SUB OUT: FIELDS,AVEREE                                                         |
| EBOUND (OFF) by ELLIS,FALLON                                      | 13:35<br>13:12<br>13:12 |       |          | SUB OUT: FIELDS,AVEREE  BLOCK by MULDROW,TEANA  REBOUND (DEF) by MULDROW,TEANA |

|                                                                                                                                                                     | 13:04                                                                                           |       |     | SUB IN: MONTGOMERY,LANAY                                                                                                                                                  |
|---------------------------------------------------------------------------------------------------------------------------------------------------------------------|-------------------------------------------------------------------------------------------------|-------|-----|---------------------------------------------------------------------------------------------------------------------------------------------------------------------------|
|                                                                                                                                                                     | 13:04                                                                                           |       |     | SUB OUT: MONTGOMERY,KAYLA                                                                                                                                                 |
| SUB IN: FERNSTROM,BRYANNA                                                                                                                                           | 12:34<br>12:34                                                                                  |       |     | TURNOVER by TEAM                                                                                                                                                          |
| SUB OUT: ELLIS,FALLON                                                                                                                                               | 12:34                                                                                           |       |     |                                                                                                                                                                           |
| OOD OOT. EEEIO,I NEEON                                                                                                                                              | 12:34                                                                                           |       |     | SUB IN: MORTON, JESSICA                                                                                                                                                   |
|                                                                                                                                                                     | 12:34                                                                                           |       |     | SUB OUT: STEPNEY,LINDA                                                                                                                                                    |
| TURNOVER by WILLIAMSON, BRYNN                                                                                                                                       | 12:19                                                                                           |       |     |                                                                                                                                                                           |
| SUB IN: DURR,EMILY                                                                                                                                                  | 12:18                                                                                           |       |     |                                                                                                                                                                           |
| SUB OUT: WILLIAMSON,BRYNN                                                                                                                                           | 12:18                                                                                           |       |     |                                                                                                                                                                           |
|                                                                                                                                                                     | 11:58                                                                                           |       |     | TURNOVER by MORTON, JESSICA                                                                                                                                               |
| STEAL by MOODY,NIKKI                                                                                                                                                | 11:57                                                                                           |       |     |                                                                                                                                                                           |
| GOOD! LAYUP by MOODY,NIKKI                                                                                                                                          | 11:55                                                                                           | 12-14 | V 2 |                                                                                                                                                                           |
|                                                                                                                                                                     | 11:33                                                                                           |       |     | TURNOVER by MORTON, JESSICA                                                                                                                                               |
| STEAL by BLASKOWSKY,NICOLE                                                                                                                                          | 11:31                                                                                           |       |     |                                                                                                                                                                           |
| MISSED 3PTR by DURR,EMILY                                                                                                                                           | 11:26                                                                                           |       |     |                                                                                                                                                                           |
|                                                                                                                                                                     | 11:26                                                                                           |       |     | REBOUND (DEF) by TEAM                                                                                                                                                     |
|                                                                                                                                                                     | 11:22                                                                                           |       |     | TIMEOUT MEDIA                                                                                                                                                             |
|                                                                                                                                                                     | 11:22                                                                                           |       |     | SUB IN: STEPNEY,LINDA                                                                                                                                                     |
|                                                                                                                                                                     | 11:22                                                                                           |       |     | SUB IN: FIELDS,AVEREE                                                                                                                                                     |
|                                                                                                                                                                     | 11:22                                                                                           |       |     | SUB IN: MCDONALD,BRE                                                                                                                                                      |
|                                                                                                                                                                     | 11:22                                                                                           |       |     | SUB OUT: LEARY,CRYSTAL                                                                                                                                                    |
|                                                                                                                                                                     | 11:22                                                                                           |       |     | SUB OUT: MULDROW,TEANA                                                                                                                                                    |
|                                                                                                                                                                     | 11:22                                                                                           | 14.44 | 7   | SUB OUT: MORTON, JESSICA                                                                                                                                                  |
| TUDNOVED by FEDNICTDOM PRIVANIMA                                                                                                                                    | 11:20                                                                                           | 14-14 | Т   | GOOD! JUMPER by HOLMES,BRIA                                                                                                                                               |
| TURNOVER by FERNSTROM, BRYANNA                                                                                                                                      | 10:57                                                                                           |       |     |                                                                                                                                                                           |
| FOUL by FERNSTROM,BRYANNA<br>SUB IN: WILLIAMSON,BRYNN                                                                                                               | 10:57                                                                                           |       |     |                                                                                                                                                                           |
| ·                                                                                                                                                                   | 10:57                                                                                           |       |     |                                                                                                                                                                           |
| SUB IN: ELLIS,FALLON                                                                                                                                                | 10:57                                                                                           |       |     |                                                                                                                                                                           |
| SUB OUT: DURR,EMILY SUB OUT: FERNSTROM,BRYANNA                                                                                                                      | 10:57<br>10:57                                                                                  |       |     |                                                                                                                                                                           |
| SUB OUT: FERINS TROM, BRYANNA                                                                                                                                       | 10:42                                                                                           |       |     | MISSED 3PTR by STEPNEY,LINDA                                                                                                                                              |
| REBOUND (DEF) by ELLIS,FALLON                                                                                                                                       | 10:42                                                                                           |       |     | WISSED OF TH DY STEFINET, LINDA                                                                                                                                           |
| MISSED 3PTR by WILLIAMSON,BRYNN                                                                                                                                     | 10:34                                                                                           |       |     |                                                                                                                                                                           |
| MIGGED 31 TIT BY WILLIAMGON, BITTININ                                                                                                                               | 10:34                                                                                           |       |     | REBOUND (DEF) by HOLMES,BRIA                                                                                                                                              |
|                                                                                                                                                                     | 10:16                                                                                           |       |     | MISSED JUMPER by STEPNEY, LINDA                                                                                                                                           |
|                                                                                                                                                                     | 10:16                                                                                           |       |     | REBOUND (OFF) by MONTGOMERY,LANAY                                                                                                                                         |
|                                                                                                                                                                     | 10:10                                                                                           |       |     | MISSED JUMPER by MONTGOMERY, LANAY                                                                                                                                        |
| REBOUND (DEF) by JOHNSON,SEANNA                                                                                                                                     | 10:10                                                                                           |       |     | WIGGED COWN ETT OF WORTH CONNETTY, ET WATE                                                                                                                                |
| MISSED 3PTR by ELLIS,FALLON                                                                                                                                         | 09:51                                                                                           |       |     |                                                                                                                                                                           |
|                                                                                                                                                                     | 09:51                                                                                           |       |     | REBOUND (DEF) by STEPNEY,LINDA                                                                                                                                            |
| FOUL by ELLIS,FALLON                                                                                                                                                | 09:43                                                                                           |       |     | ( , , , , , , , , , , , , , , , , , ,                                                                                                                                     |
|                                                                                                                                                                     | 09:43                                                                                           |       |     | MISSED FT by MCDONALD, BRE                                                                                                                                                |
|                                                                                                                                                                     | 09:43                                                                                           |       |     | REBOUND (DEADB) by TEAM                                                                                                                                                   |
|                                                                                                                                                                     | 09:43                                                                                           | 15-14 | H 1 | GOOD! FT by MCDONALD,BRE                                                                                                                                                  |
| SUB IN: FERNSTROM, BRYANNA                                                                                                                                          | 09:43                                                                                           |       |     |                                                                                                                                                                           |
| SUB OUT: ELLIS,FALLON                                                                                                                                               | 09:43                                                                                           |       |     |                                                                                                                                                                           |
|                                                                                                                                                                     | 09:43                                                                                           |       |     | SUB IN: MULDROW,TEANA                                                                                                                                                     |
|                                                                                                                                                                     | 09:43                                                                                           |       |     | SUB OUT: HOLMES,BRIA                                                                                                                                                      |
|                                                                                                                                                                     | 09:31                                                                                           |       |     | FOUL by STEPNEY, LINDA                                                                                                                                                    |
| GOOD! FT by MOODY,NIKKI                                                                                                                                             | 09:31                                                                                           | 15-15 | T   |                                                                                                                                                                           |
| GOOD! FT by MOODY,NIKKI                                                                                                                                             | 09:31                                                                                           | 15-16 | V 1 |                                                                                                                                                                           |
|                                                                                                                                                                     | 09:31                                                                                           |       |     | SUB IN: MORTON, JESSICA                                                                                                                                                   |
|                                                                                                                                                                     | 09:31                                                                                           |       |     | SUB OUT: STEPNEY,LINDA                                                                                                                                                    |
|                                                                                                                                                                     | 09:18                                                                                           |       |     | TURNOVER by MCDONALD,BRE                                                                                                                                                  |
| MISSED JUMPER by JOHNSON,SEANNA                                                                                                                                     | 09:02                                                                                           |       |     |                                                                                                                                                                           |
|                                                                                                                                                                     | 09:02                                                                                           |       |     | REBOUND (DEF) by FIELDS, AVEREE                                                                                                                                           |
|                                                                                                                                                                     | 08:49                                                                                           |       |     | MISSED JUMPER by MORTON, JESSICA                                                                                                                                          |
| REBOUND (DEF) by TEAM                                                                                                                                               | 08:49                                                                                           |       |     |                                                                                                                                                                           |
| TURNOVER by WILLIAMSON,BRYNN                                                                                                                                        | 08:29                                                                                           |       |     |                                                                                                                                                                           |
|                                                                                                                                                                     | 08:28                                                                                           |       |     | STEAL by FIELDS,AVEREE                                                                                                                                                    |
|                                                                                                                                                                     | 08:20                                                                                           |       |     | MISSED 3PTR by MCDONALD,BRE                                                                                                                                               |
| REBOUND (DEF) by BLASKOWSKY,NICOLE                                                                                                                                  | 08:20                                                                                           |       |     |                                                                                                                                                                           |
| MISSED 3PTR by MOODY,NIKKI                                                                                                                                          | 08:04                                                                                           |       |     |                                                                                                                                                                           |
|                                                                                                                                                                     | 08:04                                                                                           |       |     | REBOUND (DEF) by MULDROW, TEANA                                                                                                                                           |
|                                                                                                                                                                     | 07:50                                                                                           |       |     | MISSED JUMPER by MCDONALD,BRE                                                                                                                                             |
| REBOUND (DEF) by JOHNSON,SEANNA                                                                                                                                     | 07:50                                                                                           |       |     |                                                                                                                                                                           |
| GOOD! LAYUP by BLASKOWSKY,NICOLE                                                                                                                                    | 07:33                                                                                           | 15-18 | V 3 |                                                                                                                                                                           |
|                                                                                                                                                                     |                                                                                                 |       |     | TIMEOUT 30SEC                                                                                                                                                             |
|                                                                                                                                                                     | 07:32                                                                                           |       |     |                                                                                                                                                                           |
|                                                                                                                                                                     | 07:32                                                                                           |       |     | SUB IN: SIMPSON, DOMINIQUE                                                                                                                                                |
|                                                                                                                                                                     | 07:32<br>07:32                                                                                  |       |     | SUB IN: HOLMES,BRIA                                                                                                                                                       |
|                                                                                                                                                                     | 07:32<br>07:32<br>07:32                                                                         |       |     | SUB IN: HOLMES,BRIA<br>SUB OUT: MORTON,JESSICA                                                                                                                            |
|                                                                                                                                                                     | 07:32<br>07:32                                                                                  |       |     | SUB IN: HOLMES,BRIA                                                                                                                                                       |
|                                                                                                                                                                     | 07:32<br>07:32<br>07:32<br>07:32<br>07:15                                                       |       |     | SUB IN: HOLMES,BRIA<br>SUB OUT: MORTON,JESSICA                                                                                                                            |
|                                                                                                                                                                     | 07:32<br>07:32<br>07:32<br>07:32<br>07:15                                                       |       |     | SUB IN: HOLMES,BRIA<br>SUB OUT: MORTON,JESSICA<br>SUB OUT: MULDROW,TEANA<br>SUB IN: MONTGOMERY,KAYLA<br>SUB OUT: MONTGOMERY,LANAY                                         |
|                                                                                                                                                                     | 07:32<br>07:32<br>07:32<br>07:32<br>07:15<br>07:15<br>07:14                                     |       |     | SUB IN: HOLMES,BRIA<br>SUB OUT: MORTON,JESSICA<br>SUB OUT: MULDROW,TEANA<br>SUB IN: MONTGOMERY,KAYLA<br>SUB OUT: MONTGOMERY,LANAY                                         |
|                                                                                                                                                                     | 07:32<br>07:32<br>07:32<br>07:32<br>07:15<br>07:15<br>07:14<br>06:46                            |       |     | SUB IN: HOLMES,BRIA<br>SUB OUT: MORTON,JESSICA<br>SUB OUT: MULDROW,TEANA<br>SUB IN: MONTGOMERY,KAYLA                                                                      |
|                                                                                                                                                                     | 07:32<br>07:32<br>07:32<br>07:32<br>07:15<br>07:15<br>07:14                                     |       |     | SUB IN: HOLMES,BRIA<br>SUB OUT: MORTON,JESSICA<br>SUB OUT: MULDROW,TEANA<br>SUB IN: MONTGOMERY,KAYLA<br>SUB OUT: MONTGOMERY,LANAY                                         |
| REBOUND (OFF) by WILLIAMSON,BRYNN                                                                                                                                   | 07:32<br>07:32<br>07:32<br>07:32<br>07:15<br>07:15<br>07:14<br>06:46<br>06:46                   |       |     | SUB IN: HOLMES,BRIA SUB OUT: MORTON,JESSICA SUB OUT: MULDROW,TEANA SUB IN: MONTGOMERY,KAYLA SUB OUT: MONTGOMERY,LANAY TURNOVER by MONTGOMERY,LANAY                        |
| REBOUND (OFF) by WILLIAMSON,BRYNN<br>MISSED JUMPER by WILLIAMSON,BRYNN                                                                                              | 07:32<br>07:32<br>07:32<br>07:32<br>07:15<br>07:15<br>07:14<br>06:46<br>06:46<br>06:44          |       |     | SUB IN: HOLMES,BRIA<br>SUB OUT: MORTON,JESSICA<br>SUB OUT: MULDROW,TEANA<br>SUB IN: MONTGOMERY,KAYLA<br>SUB OUT: MONTGOMERY,LANAY                                         |
| REBOUND (OFF) by WILLIAMSON,BRYNN<br>MISSED JUMPER by WILLIAMSON,BRYNN                                                                                              | 07:32<br>07:32<br>07:32<br>07:32<br>07:15<br>07:15<br>07:14<br>06:46<br>06:46<br>06:44<br>06:44 |       |     | SUB IN: HOLMES,BRIA SUB OUT: MORTON,JESSICA SUB OUT: MULDROW,TEANA SUB IN: MONTGOMERY,KAYLA SUB OUT: MONTGOMERY,LANAY TURNOVER by MONTGOMERY,LANAY BLOCK by FIELDS,AVEREE |
| MISSED LAYUP by FERNSTROM,BRYANNA REBOUND (OFF) by WILLIAMSON,BRYNN MISSED JUMPER by WILLIAMSON,BRYNN REBOUND (OFF) by BLASKOWSKY,NICOLE GOOD! FT by JOHNSON,SEANNA | 07:32<br>07:32<br>07:32<br>07:32<br>07:15<br>07:15<br>07:14<br>06:46<br>06:46<br>06:44          | 15-19 | V 4 | SUB IN: HOLMES,BRIA SUB OUT: MORTON,JESSICA SUB OUT: MULDROW,TEANA SUB IN: MONTGOMERY,KAYLA SUB OUT: MONTGOMERY,LANAY TURNOVER by MONTGOMERY,LANAY                        |

| GOOD! FT by JOHNSON,SEANNA                                 | 06:30          | 15-20  | V 5        |                                                    |
|------------------------------------------------------------|----------------|--------|------------|----------------------------------------------------|
| GOOD: 1 1 by 301 INGOIN, SEANNA                            | 06:10          | 13-20  | <b>V</b> 3 | MISSED 3PTR by SIMPSON, DOMINIQUE                  |
| REBOUND (DEF) by MOODY,NIKKI                               | 06:10          |        |            |                                                    |
| GOOD! JUMPER by MOODY,NIKKI                                | 05:59          | 15-22  | V 7        |                                                    |
|                                                            | 05:59          |        |            | TIMEOUT 30SEC                                      |
|                                                            | 05:59          |        |            | SUB IN: MORTON, JESSICA                            |
|                                                            | 05:59          |        |            | SUB IN: MULDROW,TEANA                              |
|                                                            | 05:59          |        |            | SUB OUT: SIMPSON, DOMINIQUE                        |
|                                                            | 05:59          |        |            | SUB OUT: MCDONALD,BRE                              |
|                                                            | 05:52          |        |            | MISSED 3PTR by MULDROW,TEANA                       |
| REBOUND (DEF) by MOODY,NIKKI                               | 05:52          | 45.05  |            |                                                    |
| GOOD! 3PTR by JOHNSON,SEANNA                               | 05:26          | 15-25  | V 10       |                                                    |
| ASSIST by MOODY,NIKKI                                      | 05:26          |        |            | MISSED JUMPER by FIELDS, AVEREE                    |
|                                                            | 05:07          |        |            |                                                    |
|                                                            | 05:07<br>04:55 |        |            | REBOUND (OFF) by TEAM<br>TURNOVER by MULDROW,TEANA |
| CTEAL IN DIACKOMONY NICOLE                                 | 04:55          |        |            | TURNOVER BY MULDHOW, TEANA                         |
| STEAL by BLASKOWSKY,NICOLE                                 | 04:51          | 15-27  | V 12       |                                                    |
| GOOD! LAYUP by BLASKOWSKY,NICOLE                           | 04:49          | 15-27  | V 12       | TURNOVER by MULI DROW TEANA                        |
| STEAL by JOHNSON,SEANNA                                    | 04:36          |        |            | TURNOVER by MULDROW, TEANA                         |
| MISSED 3PTR by BLASKOWSKY,NICOLE                           | 04:33          |        |            |                                                    |
| WIGGED OF THE BY BEAGROWGKT, MIGGEL                        | 04:33          |        |            | REBOUND (DEF) by MULDROW,TEANA                     |
|                                                            | 04:33          | 17-27  | V 10       | GOOD! JUMPER by FIELDS, AVEREE                     |
|                                                            | 04:22          | 17-27  | V 10       | ASSIST by MULDROW, TEANA                           |
| MISSED 3PTR by FERNSTROM,BRYANNA                           | 04:06          |        |            | ACCIOT BY MICEDITOW, TEANA                         |
| REBOUND (OFF) by WILLIAMSON,BRYNN                          | 04:06          |        |            |                                                    |
| GOOD! 3PTR by JOHNSON,SEANNA                               | 04:06          | 17-30  | V 13       |                                                    |
| ASSIST by MOODY,NIKKI                                      | 03:56          | 17-30  | ¥ 10       |                                                    |
| 7.00.0. 0) MOOD (1.111111                                  | 03:42          |        |            | MISSED JUMPER by MORTON, JESSICA                   |
| REBOUND (DEF) by BLASKOWSKY,NICOLE                         | 03:42          |        |            | WIGGED BOWN ETT BY WIGHT ON, DECONO.               |
| GOOD! LAYUP by JOHNSON, SEANNA                             | 03:33          | 17-32  | V 15       |                                                    |
| ASSIST by BLASKOWSKY,NICOLE                                | 03:33          | 17 02  | ¥ 10       |                                                    |
| AGGOT BY BENGKONGKT, MOGEL                                 | 03:33          |        |            | TIMEOUT 30SEC                                      |
|                                                            | 03:33          |        |            | SUB IN: MCDONALD,BRE                               |
|                                                            | 03:33          |        |            | SUB IN: LEARY,CRYSTAL                              |
|                                                            | 03:33          |        |            | SUB IN: STEPNEY,LINDA                              |
|                                                            | 03:33          |        |            | SUB OUT: MORTON, JESSICA                           |
|                                                            | 03:33          |        |            | SUB OUT: MULDROW,TEANA                             |
|                                                            | 03:33          |        |            | SUB OUT: MONTGOMERY,KAYLA                          |
|                                                            | 03:03          |        |            | MISSED JUMPER by HOLMES,BRIA                       |
| REBOUND (DEF) by WILLIAMSON, BRYNN                         | 03:03          |        |            |                                                    |
| MISSED 3PTR by JOHNSON, SEANNA                             | 02:49          |        |            |                                                    |
|                                                            | 02:49          |        |            | REBOUND (DEF) by LEARY, CRYSTAL                    |
| GOOD! JUMPER by FERNSTROM, BRYANNA                         | 02:31          | 17-34  | V 17       | , , ,                                              |
| , , ,                                                      | 02:31          | 19-34  | V 15       | GOOD! LAYUP by FIELDS,AVEREE                       |
| ASSIST by JOHNSON, SEANNA                                  | 02:31          |        |            |                                                    |
|                                                            | 02:31          |        |            | ASSIST by STEPNEY,LINDA                            |
| FOUL by FERNSTROM,BRYANNA                                  | 02:31          |        |            |                                                    |
|                                                            | 02:31          |        |            | SUB OUT: STEPNEY,LINDA                             |
|                                                            | 02:20          |        |            | MISSED FT by FIELDS,AVEREE                         |
| REBOUND (DEF) by JOHNSON, SEANNA                           | 02:19          |        |            | ,                                                  |
|                                                            | 02:10          | 22-34  | V 12       | GOOD! 3PTR by STEPNEY,LINDA                        |
| SUB IN: DURR.EMILY                                         | 01:53          |        |            |                                                    |
| SUB OUT: FERNSTROM, BRYANNA                                | 01:53          |        |            |                                                    |
| TURNOVER by MOODY,NIKKI                                    | 01:44          |        |            |                                                    |
| Totale versey incost, and a                                | 01:43          |        |            | STEAL by FIELDS,AVEREE                             |
|                                                            | 01:40          |        |            | MISSED JUMPER by MCDONALD,BRE                      |
| BLOCK by MOODY,NIKKI                                       | 01:40          |        |            | MICOLD CONTINUED INCOCHAED, DITE                   |
| , <b>0,</b> mood , man                                     | 01:40          |        |            | REBOUND (OFF) by TEAM                              |
| FOUL by WILLIAMSON,BRYNN                                   | 01:25          |        |            | TIEDOORD (OTT) BY TEAM                             |
| · JJJ J MEER AND ON DITTING                                | 01:25          | 23-34  | V 11       | GOOD! FT by LEARY,CRYSTAL                          |
|                                                            | 01:25          | 24-34  | V 10       | GOOD! FT by LEARY, CRYSTAL                         |
| TURNOVER by JOHNSON, SEANNA                                | 01:12          | 4-4-74 | ¥ 10       | GOOD! FI BY LEART, ORTSTAL                         |
|                                                            | 01:12          |        |            | STEAL by LEARY,CRYSTAL                             |
|                                                            | 01:05          |        |            | MISSED JUMPER by MCDONALD,BRE                      |
|                                                            | 01:05          |        |            | REBOUND (OFF) by MCDONALD,BRE                      |
| FOUL by WILLIAMSON, BRYNN                                  | 01:04          |        |            | HEDOOND (OFF) by MODONAED, BILE                    |
| OUL OF THEEL WOOD NEDITING                                 | 01:04          | 25-34  | V 9        | GOOD! FT by MCDONALD,BRE                           |
|                                                            | 01:04          | 26-34  | V 9        | GOOD! FT by MCDONALD,BRE                           |
| SUB IN: BAIER,MADISON                                      | 01:04          | 20-04  | • 0        | GOOD: 11 BY INICIONALD, BRE                        |
| SUB OUT: WILLIAMSON, BRYNN                                 | 01:04          |        |            |                                                    |
| SOS SOI. THEER INDOMEDITING                                | 01:04          |        |            | SUB IN: MORTON, JESSICA                            |
|                                                            | 00:56          |        |            | FOUL by MORTON, JESSICA                            |
| MISSED II IMPER by MOODY NIKKI                             | 00:37          |        |            | FOOL BY MONTON, JESSICA                            |
| MISSED JUMPER by MOODY,NIKKI REBOLIND (OEE) by DLIBB EMILY | 00:37          |        |            |                                                    |
| REBOUND (OFF) by DURR,EMILY                                |                | 26-36  | V 10       |                                                    |
| GOOD! LAYUP by DURR,EMILY                                  | 00:34<br>00:09 | 20-30  | v IU       | TURNOVER by MORTON, JESSICA                        |
| SHR IN: WILLIAMSON RPVNN                                   |                |        |            | TURNOVER BY MURTUN, JESSICA                        |
| SUB IN: WILLIAMSON,BRYNN                                   | 00:09          |        |            |                                                    |
| SUB OUT: BAIER,MADISON                                     | 00:09          |        |            | 5011 1 14000111 = ===                              |
| TURNOVER by MOODY NIPPI                                    | 00:05          |        |            | FOUL by MCDONALD,BRE                               |
| TURNOVER by MOODY,NIKKI                                    | 00:03          |        |            | OTEAL ELLEADY ORYOTAL                              |
|                                                            | 00:02          |        |            | STEAL by LEARY, CRYSTAL                            |
|                                                            | 00:00          |        |            | MISSED JUMPER by HOLMES,BRIA                       |
|                                                            |                |        |            |                                                    |