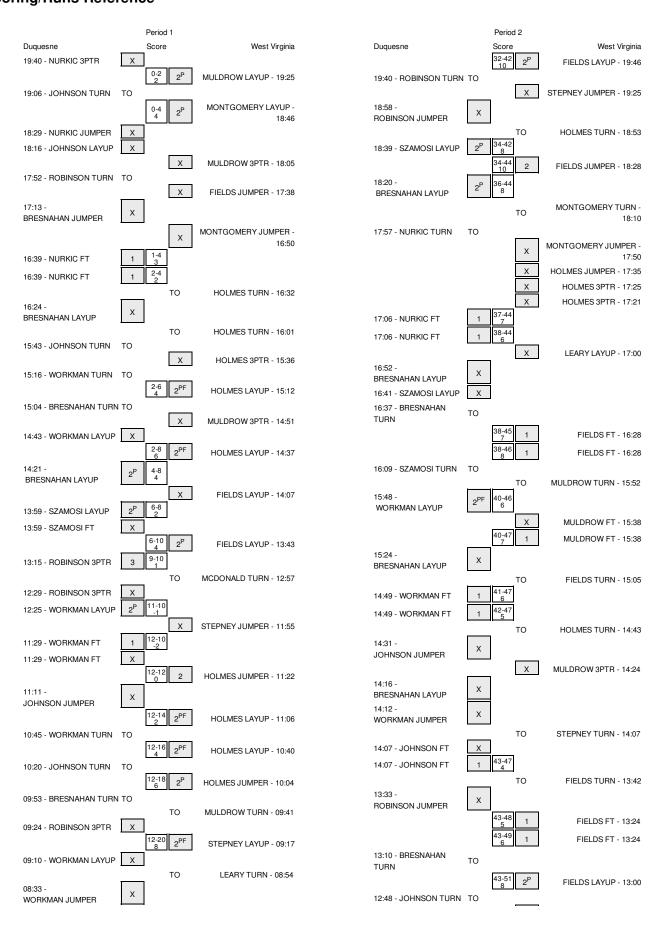

Officials: Mark Zentz, Billy Smith, Metta Roberts
Technical Fouls: Duquesne- None. West Virginia- None.

Attendance: 1322

Start Time: 7:06 End Time: 9:00

| Score by periods | 1st | 2nd | Total |
|------------------|-----|-----|-------|
| Duquesne         | 32  | 28  | 60    |
| West Virginia    | 40  | 39  | 79    |

Off ln 2nd Fast Points Paint Off T/O 2nd Chance Fast Break Bench Duquesne 16 16 12 4 17 West Virginia 38 31 12 12 13

Largest lead - Duquesne by 2 1st-11:29; West Virginia by 21 2nd-01:44

Score tied - 1 times Lead changed - 2 times