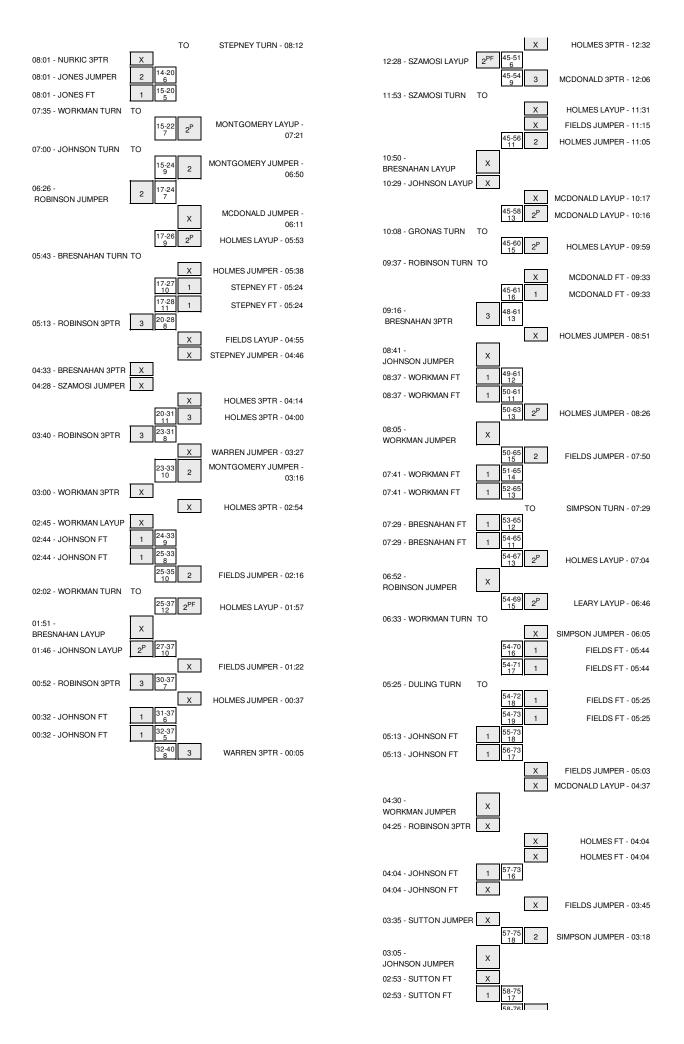

Officials: Mark Zentz, Billy Smith, Metta Roberts
Technical Fouls: Duquesne- None. West Virginia- None.

Attendance: 1322

Start Time: 7:06 End Time: 9:00

| Score by periods | 1st | 2nd | Total |
|------------------|-----|-----|-------|
| Duquesne         | 32  | 28  | 60    |
| West Virginia    | 40  | 39  | 79    |

Off ln 2nd Fast Points Paint Off T/O 2nd Chance Fast Break Bench Duquesne 16 16 12 4 17 West Virginia 38 31 12 12 13

Largest lead - Duquesne by 2 1st-11:29; West Virginia by 21 2nd-01:44

Score tied - 1 times Lead changed - 2 times