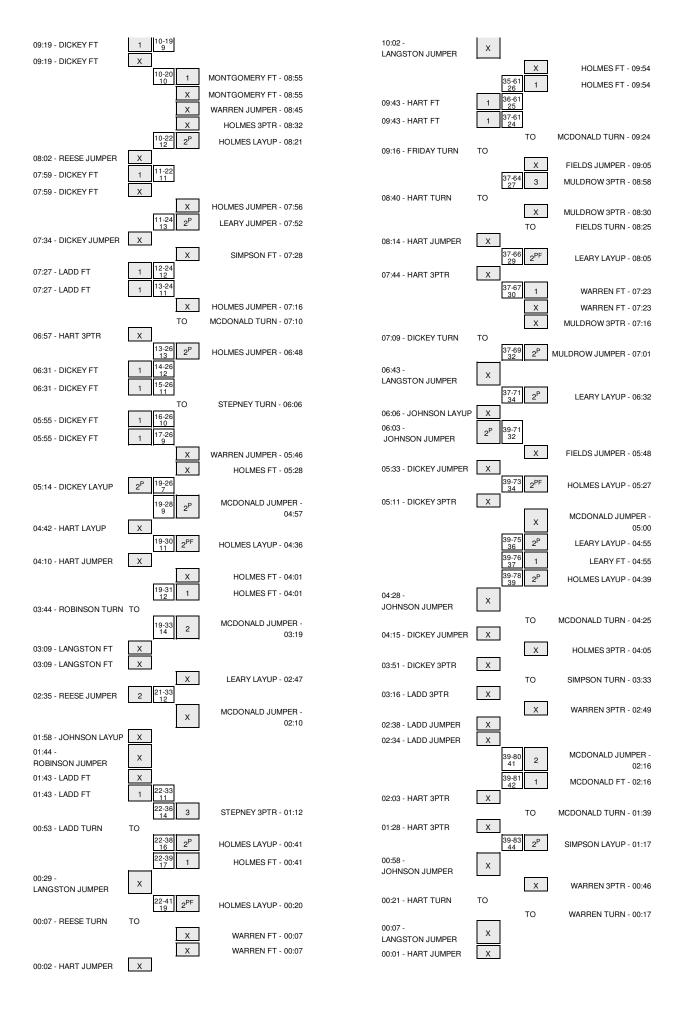

|                                                   | 12:59          |       |      | SUB IN: MCDONALD, BRE                                           |
|---------------------------------------------------|----------------|-------|------|-----------------------------------------------------------------|
|                                                   | 12:59          |       |      | SUB OUT: MULDROW, TEANA                                         |
| MISSED 3PTR by DICKEY,SARA                        | 12:58          |       |      |                                                                 |
|                                                   | 12:58          |       |      | REBOUND (DEF) by TEAM                                           |
|                                                   | 12:39<br>12:39 |       |      | TURNOVER by LEARY, CRYSTAL                                      |
| STEAL by HART,KHRISTIAN<br>SUB IN: ROBINSON,SASHA | 12:39          |       |      |                                                                 |
| SUB IN: REESE, TALONI                             | 12:39          |       |      |                                                                 |
| SUB IN: JOHNSON,KENYIA                            | 12:39          |       |      |                                                                 |
| SUB OUT: LANGSTON, PEYTON                         | 12:39          |       |      |                                                                 |
| SUB OUT: FRIDAY,LAURA                             | 12:39          |       |      |                                                                 |
| SUB OUT: LADD,MALLORY                             | 12:39          |       |      |                                                                 |
| TURNOVER by REESE, TALONI                         | 12:30          |       |      |                                                                 |
|                                                   | 12:30          |       |      | STEAL by LEARY, CRYSTAL                                         |
|                                                   | 12:15          |       |      | MISSED 3PTR by HOLMES, BRIA                                     |
|                                                   | 12:15          |       |      | REBOUND (OFF) by HOLMES, BRIA                                   |
| FOUL by ROBINSON,SASHA                            | 12:11          |       |      |                                                                 |
|                                                   | 12:11          | 15-3  | H 12 | GOOD! FT by HOLMES, BRIA                                        |
|                                                   | 12:11          | 16-3  | H 13 | GOOD! FT by HOLMES,BRIA                                         |
|                                                   | 12:11          |       |      | SUB IN: MONTGOMERY, LANAY                                       |
|                                                   | 12:11          |       |      | SUB OUT: MONTGOMERY,KAYLA                                       |
| MISSED LAYUP by DICKEY,SARA                       | 11:59          |       |      |                                                                 |
|                                                   | 11:59<br>11:54 |       |      | REBOUND (DEF) by LEARY,CRYSTAL<br>MISSED JUMPER by MCDONALD,BRE |
| REBOUND (DEF) by JOHNSON, KENYIA                  | 11:54          |       |      | WISSED JUWFEN BY MODOWALD, BRE                                  |
| GOOD! JUMPER by ROBINSON, SASHA                   | 11:54          | 16-5  | H 11 |                                                                 |
| TIMEOUT MEDIA                                     | 11:44          | 10-3  |      |                                                                 |
|                                                   | 11:28          |       |      | MISSED JUMPER by MONTGOMERY, LANAY                              |
|                                                   | 11:28          |       |      | REBOUND (OFF) by HOLMES, BRIA                                   |
| FOUL by JOHNSON, KENYIA                           | 11:28          |       |      | ALBOOKD (OFF) BY HOLINES, BRIA                                  |
| · · · · · · · · · · · · · · · · · · ·             | 11:28          |       |      | MISSED FT by LEARY, CRYSTAL                                     |
|                                                   | 11:28          |       |      | REBOUND (DEADB) by TEAM                                         |
|                                                   | 11:28          | 17-5  | H 12 | GOOD! FT by LEARY,CRYSTAL                                       |
| SUB IN: LANGSTON, PEYTON                          | 11:28          |       |      |                                                                 |
| SUB OUT: HART,KHRISTIAN                           | 11:28          |       |      |                                                                 |
|                                                   | 11:28          |       |      | SUB IN: FIELDS, AVEREE                                          |
|                                                   | 11:28          |       |      | SUB OUT: MONTGOMERY, LANAY                                      |
| GOOD! JUMPER by DICKEY,SARA                       | 11:20          | 17-7  | H 10 |                                                                 |
|                                                   | 11:11          | 19-7  | H 12 | GOOD! LAYUP by MCDONALD, BRE                                    |
| MISSED JUMPER by DICKEY, SARA                     | 11:00          |       |      |                                                                 |
|                                                   | 11:00          |       |      | REBOUND (DEF) by TEAM                                           |
| SUB IN: LADD, MALLORY                             | 10:57          |       |      |                                                                 |
| SUB OUT: ROBINSON,SASHA                           | 10:57          |       |      |                                                                 |
|                                                   | 10:57          |       |      | SUB IN: SIMPSON, DOMINIQUE                                      |
|                                                   | 10:57          |       |      | SUB OUT: MCDONALD,BRE                                           |
|                                                   | 10:51          |       |      | MISSED 3PTR by SIMPSON, DOMINIQUE                               |
|                                                   | 10:51          |       |      | REBOUND (OFF) by HOLMES, BRIA                                   |
|                                                   | 10:44          |       |      | MISSED JUMPER by SIMPSON, DOMINIQUE                             |
| REBOUND (DEF) by LADD, MALLORY                    | 10:44          |       |      |                                                                 |
| GOOD! LAYUP by LADD, MALLORY                      | 10:30          | 19-9  | H 10 |                                                                 |
| ASSIST by JOHNSON, KENYIA                         | 10:30          |       |      |                                                                 |
|                                                   | 10:16          |       |      | MISSED JUMPER by FIELDS, AVEREE                                 |
|                                                   | 10:16          |       |      |                                                                 |
|                                                   | 10:12          |       |      | MISSED LAYUP by SIMPSON, DOMINIQUE                              |
|                                                   | 10:12          |       |      |                                                                 |
| MISSED JUMPER by LADD, MALLORY                    | 09:50<br>09:50 |       |      | BLOCK by LEARY,CRYSTAL                                          |
|                                                   | 09:47          |       |      | REBOUND (DEF) by STEPNEY, LINDA                                 |
|                                                   | 09:38          |       |      | TURNOVER by STEPNEY, LINDA                                      |
|                                                   | 09:38          |       |      | SUB IN: WARREN, TYARA                                           |
|                                                   | 09:38          |       |      | SUB IN. WARDEN, ITANA<br>SUB OUT: SIMPSON,DOMINIQUE             |
|                                                   | 09:19          |       |      | FOUL by FIELDS,AVEREE                                           |
| GOOD! FT by DICKEY,SARA                           | 09:19          | 19-10 | Н 9  |                                                                 |
| MISSED FT by DICKEY,SARA                          | 09:19          |       | -    |                                                                 |
|                                                   | 09:19          |       |      | REBOUND (DEF) by MONTGOMERY, LANAY                              |
| SUB IN: HART, KHRISTIAN                           | 09:19          |       |      |                                                                 |
| SUB OUT: LANGSTON, PEYTON                         | 09:19          |       |      |                                                                 |
|                                                   | 09:19          |       |      | SUB IN: MONTGOMERY, LANAY                                       |
|                                                   | 09:19          |       |      | SUB OUT: FIELDS,AVEREE                                          |
| FOUL by DICKEY,SARA                               | 08:55          |       |      |                                                                 |
|                                                   | 08:55          | 20-10 | H 10 | GOOD! FT by MONTGOMERY, LANAY                                   |
|                                                   | 08:55          |       |      | MISSED FT by MONTGOMERY, LANAY                                  |
|                                                   | 08:55          |       |      | REBOUND (OFF) by LEARY, CRYSTAL                                 |
|                                                   | 08:45          |       |      | MISSED JUMPER by WARREN, TYARA                                  |
|                                                   | 08:45          |       |      | REBOUND (OFF) by WARREN, TYARA                                  |
|                                                   | 08:32          |       |      | MISSED 3PTR by HOLMES, BRIA                                     |
|                                                   | 08:32          |       |      | REBOUND (OFF) by WARREN, TYARA                                  |
|                                                   | 08:21          | 22-10 | H 12 | GOOD! LAYUP by HOLMES, BRIA                                     |
| MISSED JUMPER by REESE, TALONI                    | 08:02          |       |      |                                                                 |
|                                                   | 08:02          |       |      | BLOCK by MONTGOMERY, LANAY                                      |
| REBOUND (OFF) by REESE, TALONI                    | 08:01          |       |      |                                                                 |
|                                                   | 07:59          |       |      | FOUL by WARREN, TYARA                                           |
| TIMEOUT media                                     | 07:59          |       |      |                                                                 |
|                                                   |                |       |      |                                                                 |