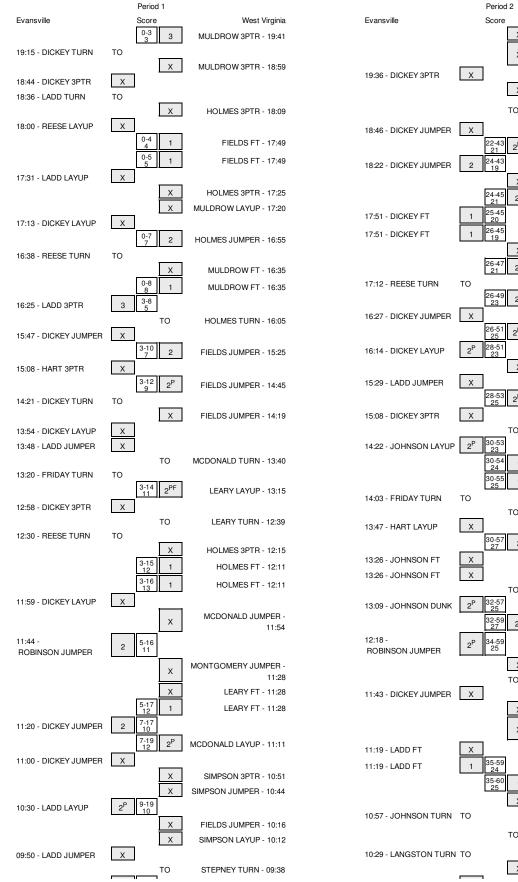

# Evansville vs West Virginia 11/26/2014; 7:00 p.m. at WVU Coliseum, Morgantown, W.Va. Period 1 Play-By-Play

| ISITORS: Evansville                                   | Time                    | Score | Margin | HOME: West Virginia                                                              |
|-------------------------------------------------------|-------------------------|-------|--------|----------------------------------------------------------------------------------|
|                                                       | 19:41                   | 3-0   | H 3    | GOOD! 3PTR by MULDROW, TEANA                                                     |
|                                                       | 19:41                   |       |        | ASSIST by HOLMES, BRIA                                                           |
| URNOVER by DICKEY,SARA                                | 19:15                   |       |        |                                                                                  |
|                                                       | 18:59                   |       |        | MISSED 3PTR by MULDROW, TEANA                                                    |
| EBOUND (DEF) by REESE, TALONI                         | 18:59                   |       |        |                                                                                  |
| ISSED 3PTR by DICKEY, SARA                            | 18:44                   |       |        |                                                                                  |
| EBOUND (OFF) by ROBINSON,SASHA                        | 18:44                   |       |        |                                                                                  |
| URNOVER by LADD, MALLORY                              | 18:36                   |       |        |                                                                                  |
|                                                       | 18:09                   |       |        | MISSED 3PTR by HOLMES, BRIA                                                      |
| EBOUND (DEF) by REESE, TALONI                         | 18:09                   |       |        | · · · ·                                                                          |
| ISSED LAYUP by REESE, TALONI                          | 18:00                   |       |        |                                                                                  |
|                                                       | 18:00                   |       |        | REBOUND (DEF) by MULDROW, TEANA                                                  |
| OUL by LADD, MALLORY                                  | 17:49                   |       |        |                                                                                  |
|                                                       | 17:49                   | 4-0   | H 4    | GOOD! FT by FIELDS, AVEREE                                                       |
|                                                       | 17:49                   | 5-0   | H 5    | GOOD! FT by FIELDS, AVEREE                                                       |
| IISSED LAYUP by LADD, MALLORY                         | 17:31                   | 00    |        | 0000.1109112200,02122                                                            |
|                                                       | 17:31                   |       |        | REBOUND (DEF) by MULDROW, TEANA                                                  |
|                                                       | 17:25                   |       |        | MISSED 3PTR by HOLMES,BRIA                                                       |
|                                                       | 17:25                   |       |        | REBOUND (OFF) by MULDROW, TEANA                                                  |
|                                                       | 17:20                   |       |        | MISSED LAYUP by MULDROW, TEANA                                                   |
| EBOUND (DEF) by REESE, TALONI                         | 17:20                   |       |        | MISSED LATOF BY MOLDROW, TEANA                                                   |
| ISSED LAYUP by DICKEY, SARA                           | 17:13                   |       |        |                                                                                  |
| -                                                     |                         |       |        |                                                                                  |
| EBOUND (OFF) by REESE,TALONI<br>UB IN: HART,KHRISTIAN | 17:13<br>17:09          |       |        |                                                                                  |
|                                                       |                         |       |        |                                                                                  |
| UB OUT: LANGSTON, PEYTON                              | 17:09                   | 7.0   |        |                                                                                  |
|                                                       | 16:55                   | 7-0   | H 7    | GOOD! JUMPER by HOLMES, BRIA                                                     |
|                                                       | 16:55                   |       |        | ASSIST by FIELDS, AVEREE                                                         |
| URNOVER by REESE, TALONI                              | 16:38                   |       |        |                                                                                  |
|                                                       | 16:37                   |       |        | STEAL by FIELDS,AVEREE                                                           |
| OUL by HART,KHRISTIAN                                 | 16:35                   |       |        |                                                                                  |
|                                                       | 16:35                   |       |        | MISSED FT by MULDROW, TEANA                                                      |
|                                                       | 16:35                   |       |        | REBOUND (DEADB) by TEAM                                                          |
|                                                       | 16:35                   | 8-0   | H 8    | GOOD! FT by MULDROW, TEANA                                                       |
| OOD! 3PTR by LADD,MALLORY                             | 16:25                   | 8-3   | H 5    |                                                                                  |
| SSIST by ROBINSON, SASHA                              | 16:25                   |       |        |                                                                                  |
|                                                       | 16:05                   |       |        | TURNOVER by HOLMES, BRIA                                                         |
|                                                       | 16:05                   |       |        | SUB IN: MCDONALD, BRE                                                            |
|                                                       | 16:05                   |       |        | SUB OUT: MULDROW, TEANA                                                          |
| IISSED JUMPER by DICKEY,SARA                          | 15:47                   |       |        |                                                                                  |
|                                                       | 15:47                   |       |        | REBOUND (DEF) by MCDONALD, BRE                                                   |
| IMEOUT MEDIA                                          | 15:42                   |       |        |                                                                                  |
| OUL by ROBINSON, SASHA                                | 15:42                   |       |        |                                                                                  |
|                                                       | 15:42                   |       |        | SUB IN: LEARY, CRYSTAL                                                           |
|                                                       | 15:42                   |       |        | SUB OUT: MONTGOMERY, LANAY                                                       |
|                                                       | 15:25                   | 10-3  | Н7     | GOOD! JUMPER by FIELDS, AVEREE                                                   |
|                                                       | 15:25                   |       |        | ASSIST by HOLMES, BRIA                                                           |
| IISSED 3PTR by HART,KHRISTIAN                         | 15:08                   |       |        |                                                                                  |
| • •                                                   | 15:08                   |       |        | REBOUND (DEF) by TEAM                                                            |
| OUL by REESE, TALONI                                  | 15:04                   |       |        |                                                                                  |
|                                                       | 14:45                   | 12-3  | Н 9    | GOOD! JUMPER by FIELDS, AVEREE                                                   |
| URNOVER by DICKEY,SARA                                | 14:21                   | 12.0  | 110    |                                                                                  |
|                                                       | 14:19                   |       |        | MISSED JUMPER by FIELDS, AVEREE                                                  |
| EBOUND (DEF) by ROBINSON,SASHA                        | 14:19                   |       |        | WIGGED JOWN EN DY NEEDS, AVENEE                                                  |
|                                                       | 14:04                   |       |        |                                                                                  |
|                                                       |                         |       |        | FOUL by FIELDS,AVEREE                                                            |
|                                                       | 14:04                   |       |        |                                                                                  |
| UB OUT: ROBINSON,SASHA                                | 14:04                   |       |        |                                                                                  |
| IISSED LAYUP by DICKEY,SARA                           | 13:54                   |       |        |                                                                                  |
| EBOUND (OFF) by TEAM                                  | 13:54                   |       |        |                                                                                  |
|                                                       | 13:53                   |       |        | FOUL by MCDONALD, BRE                                                            |
| UB IN: FRIDAY,LAURA                                   | 13:53                   |       |        |                                                                                  |
| UB OUT: REESE,TALONI                                  | 13:53                   |       |        |                                                                                  |
| IISSED JUMPER by LADD, MALLORY                        | 13:48                   |       |        |                                                                                  |
|                                                       | 13:48                   |       |        | REBOUND (DEF) by MCDONALD, BRE                                                   |
|                                                       | 13:40                   |       |        | TURNOVER by MCDONALD, BRE                                                        |
|                                                       | 13:40                   |       |        | SUB IN: MULDROW, TEANA                                                           |
|                                                       | 13:40                   |       |        | SUB IN: MONTGOMERY, KAYLA                                                        |
|                                                       | 13:40                   |       |        | SUB OUT: FIELDS, AVEREE                                                          |
|                                                       | 13:40                   |       |        | SUB OUT: MCDONALD, BRE                                                           |
|                                                       | 13:23                   |       |        | FOUL by MULDROW,TEANA                                                            |
| URNOVER by FRIDAY, LAURA                              | 13:20                   |       |        |                                                                                  |
| on to remay this the total                            | 13:19                   |       |        | STEAL by LEARY,CRYSTAL                                                           |
|                                                       |                         |       |        |                                                                                  |
|                                                       | 10.15                   | 14.2  |        |                                                                                  |
|                                                       | 13:15                   | 14-3  | H 11   |                                                                                  |
|                                                       | 13:15<br>13:15<br>12:59 | 14-3  | H 11   | GOOD! LAYUP by LEARY,CRYSTAL<br>ASSIST by STEPNEY,LINDA<br>FOUL by MULDROW,TEANA |

|                                                   | 12:59          |       |      | SUB IN: MCDONALD, BRE                                           |
|---------------------------------------------------|----------------|-------|------|-----------------------------------------------------------------|
|                                                   | 12:59          |       |      | SUB OUT: MULDROW, TEANA                                         |
| MISSED 3PTR by DICKEY,SARA                        | 12:58          |       |      |                                                                 |
|                                                   | 12:58          |       |      | REBOUND (DEF) by TEAM                                           |
|                                                   | 12:39<br>12:39 |       |      | TURNOVER by LEARY, CRYSTAL                                      |
| STEAL by HART,KHRISTIAN<br>SUB IN: ROBINSON,SASHA | 12:39          |       |      |                                                                 |
| SUB IN: REESE, TALONI                             | 12:39          |       |      |                                                                 |
| SUB IN: JOHNSON,KENYIA                            | 12:39          |       |      |                                                                 |
| SUB OUT: LANGSTON, PEYTON                         | 12:39          |       |      |                                                                 |
| SUB OUT: FRIDAY,LAURA                             | 12:39          |       |      |                                                                 |
| SUB OUT: LADD,MALLORY                             | 12:39          |       |      |                                                                 |
| TURNOVER by REESE, TALONI                         | 12:30          |       |      |                                                                 |
|                                                   | 12:30          |       |      | STEAL by LEARY, CRYSTAL                                         |
|                                                   | 12:15          |       |      | MISSED 3PTR by HOLMES, BRIA                                     |
|                                                   | 12:15          |       |      | REBOUND (OFF) by HOLMES, BRIA                                   |
| FOUL by ROBINSON,SASHA                            | 12:11          |       |      |                                                                 |
|                                                   | 12:11          | 15-3  | H 12 | GOOD! FT by HOLMES, BRIA                                        |
|                                                   | 12:11          | 16-3  | H 13 | GOOD! FT by HOLMES,BRIA                                         |
|                                                   | 12:11          |       |      | SUB IN: MONTGOMERY, LANAY                                       |
|                                                   | 12:11          |       |      | SUB OUT: MONTGOMERY,KAYLA                                       |
| MISSED LAYUP by DICKEY,SARA                       | 11:59          |       |      |                                                                 |
|                                                   | 11:59<br>11:54 |       |      | REBOUND (DEF) by LEARY,CRYSTAL<br>MISSED JUMPER by MCDONALD,BRE |
| REBOUND (DEF) by JOHNSON, KENYIA                  | 11:54          |       |      | WISSED JUWFEN BY MODOWALD, BRE                                  |
| GOOD! JUMPER by ROBINSON, SASHA                   | 11:54          | 16-5  | H 11 |                                                                 |
| TIMEOUT MEDIA                                     | 11:44          | 10-3  |      |                                                                 |
|                                                   | 11:28          |       |      | MISSED JUMPER by MONTGOMERY, LANAY                              |
|                                                   | 11:28          |       |      | REBOUND (OFF) by HOLMES, BRIA                                   |
| FOUL by JOHNSON, KENYIA                           | 11:28          |       |      | ALBOOKD (OFF) BY HOLINES, BRIA                                  |
| · · · · · · · · · · · · · · · · · · ·             | 11:28          |       |      | MISSED FT by LEARY, CRYSTAL                                     |
|                                                   | 11:28          |       |      | REBOUND (DEADB) by TEAM                                         |
|                                                   | 11:28          | 17-5  | H 12 | GOOD! FT by LEARY,CRYSTAL                                       |
| SUB IN: LANGSTON, PEYTON                          | 11:28          |       |      |                                                                 |
| SUB OUT: HART,KHRISTIAN                           | 11:28          |       |      |                                                                 |
|                                                   | 11:28          |       |      | SUB IN: FIELDS, AVEREE                                          |
|                                                   | 11:28          |       |      | SUB OUT: MONTGOMERY, LANAY                                      |
| GOOD! JUMPER by DICKEY,SARA                       | 11:20          | 17-7  | H 10 |                                                                 |
|                                                   | 11:11          | 19-7  | H 12 | GOOD! LAYUP by MCDONALD, BRE                                    |
| MISSED JUMPER by DICKEY, SARA                     | 11:00          |       |      |                                                                 |
|                                                   | 11:00          |       |      | REBOUND (DEF) by TEAM                                           |
| SUB IN: LADD, MALLORY                             | 10:57          |       |      |                                                                 |
| SUB OUT: ROBINSON,SASHA                           | 10:57          |       |      |                                                                 |
|                                                   | 10:57          |       |      | SUB IN: SIMPSON, DOMINIQUE                                      |
|                                                   | 10:57          |       |      | SUB OUT: MCDONALD,BRE                                           |
|                                                   | 10:51          |       |      | MISSED 3PTR by SIMPSON, DOMINIQUE                               |
|                                                   | 10:51          |       |      | REBOUND (OFF) by HOLMES, BRIA                                   |
|                                                   | 10:44          |       |      | MISSED JUMPER by SIMPSON, DOMINIQUE                             |
| REBOUND (DEF) by LADD, MALLORY                    | 10:44          |       |      |                                                                 |
| GOOD! LAYUP by LADD, MALLORY                      | 10:30          | 19-9  | H 10 |                                                                 |
| ASSIST by JOHNSON, KENYIA                         | 10:30          |       |      |                                                                 |
|                                                   | 10:16          |       |      | MISSED JUMPER by FIELDS, AVEREE                                 |
|                                                   | 10:16          |       |      |                                                                 |
|                                                   | 10:12          |       |      | MISSED LAYUP by SIMPSON, DOMINIQUE                              |
|                                                   | 10:12          |       |      |                                                                 |
| MISSED JUMPER by LADD, MALLORY                    | 09:50<br>09:50 |       |      | BLOCK by LEARY,CRYSTAL                                          |
|                                                   | 09:47          |       |      | REBOUND (DEF) by STEPNEY, LINDA                                 |
|                                                   | 09:38          |       |      | TURNOVER by STEPNEY, LINDA                                      |
|                                                   | 09:38          |       |      | SUB IN: WARREN, TYARA                                           |
|                                                   | 09:38          |       |      | SUB IN. WARDEN, ITANA<br>SUB OUT: SIMPSON,DOMINIQUE             |
|                                                   | 09:19          |       |      | FOUL by FIELDS,AVEREE                                           |
| GOOD! FT by DICKEY,SARA                           | 09:19          | 19-10 | Н 9  |                                                                 |
| MISSED FT by DICKEY,SARA                          | 09:19          |       | -    |                                                                 |
|                                                   | 09:19          |       |      | REBOUND (DEF) by MONTGOMERY, LANAY                              |
| SUB IN: HART, KHRISTIAN                           | 09:19          |       |      |                                                                 |
| SUB OUT: LANGSTON, PEYTON                         | 09:19          |       |      |                                                                 |
|                                                   | 09:19          |       |      | SUB IN: MONTGOMERY, LANAY                                       |
|                                                   | 09:19          |       |      | SUB OUT: FIELDS,AVEREE                                          |
| FOUL by DICKEY,SARA                               | 08:55          |       |      |                                                                 |
|                                                   | 08:55          | 20-10 | H 10 | GOOD! FT by MONTGOMERY, LANAY                                   |
|                                                   | 08:55          |       |      | MISSED FT by MONTGOMERY, LANAY                                  |
|                                                   | 08:55          |       |      | REBOUND (OFF) by LEARY, CRYSTAL                                 |
|                                                   | 08:45          |       |      | MISSED JUMPER by WARREN, TYARA                                  |
|                                                   | 08:45          |       |      | REBOUND (OFF) by WARREN, TYARA                                  |
|                                                   | 08:32          |       |      | MISSED 3PTR by HOLMES, BRIA                                     |
|                                                   | 08:32          |       |      | REBOUND (OFF) by WARREN, TYARA                                  |
|                                                   | 08:21          | 22-10 | H 12 | GOOD! LAYUP by HOLMES, BRIA                                     |
| MISSED JUMPER by REESE, TALONI                    | 08:02          |       |      |                                                                 |
|                                                   | 08:02          |       |      | BLOCK by MONTGOMERY, LANAY                                      |
| REBOUND (OFF) by REESE, TALONI                    | 08:01          |       |      |                                                                 |
|                                                   | 07:59          |       |      | FOUL by WARREN, TYARA                                           |
| TIMEOUT media                                     | 07:59          |       |      |                                                                 |
|                                                   |                |       |      |                                                                 |