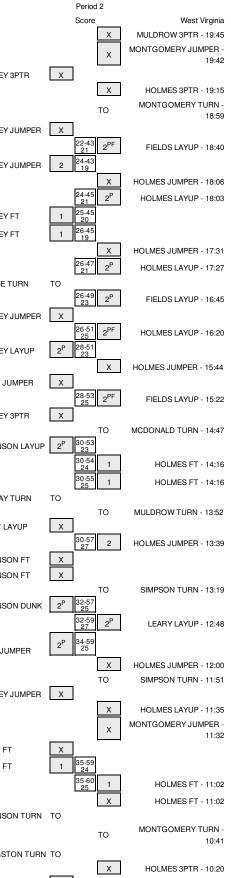

# Evansville vs West Virginia 11/26/2014; 7:00 p.m. at WVU Coliseum, Morgantown, W.Va. Period 1 Play-By-Play

| ISITORS: Evansville                                   | Time                    | Score | Margin | HOME: West Virginia                                                              |
|-------------------------------------------------------|-------------------------|-------|--------|----------------------------------------------------------------------------------|
|                                                       | 19:41                   | 3-0   | H 3    | GOOD! 3PTR by MULDROW, TEANA                                                     |
|                                                       | 19:41                   |       |        | ASSIST by HOLMES, BRIA                                                           |
| URNOVER by DICKEY,SARA                                | 19:15                   |       |        |                                                                                  |
|                                                       | 18:59                   |       |        | MISSED 3PTR by MULDROW, TEANA                                                    |
| EBOUND (DEF) by REESE, TALONI                         | 18:59                   |       |        |                                                                                  |
| ISSED 3PTR by DICKEY, SARA                            | 18:44                   |       |        |                                                                                  |
| EBOUND (OFF) by ROBINSON,SASHA                        | 18:44                   |       |        |                                                                                  |
| URNOVER by LADD, MALLORY                              | 18:36                   |       |        |                                                                                  |
|                                                       | 18:09                   |       |        | MISSED 3PTR by HOLMES, BRIA                                                      |
| EBOUND (DEF) by REESE, TALONI                         | 18:09                   |       |        | · · · ·                                                                          |
| ISSED LAYUP by REESE, TALONI                          | 18:00                   |       |        |                                                                                  |
|                                                       | 18:00                   |       |        | REBOUND (DEF) by MULDROW, TEANA                                                  |
| OUL by LADD, MALLORY                                  | 17:49                   |       |        |                                                                                  |
|                                                       | 17:49                   | 4-0   | H 4    | GOOD! FT by FIELDS, AVEREE                                                       |
|                                                       | 17:49                   | 5-0   | H 5    | GOOD! FT by FIELDS, AVEREE                                                       |
| IISSED LAYUP by LADD, MALLORY                         | 17:31                   | 00    |        | 0000.1109112200,02122                                                            |
|                                                       | 17:31                   |       |        | REBOUND (DEF) by MULDROW, TEANA                                                  |
|                                                       | 17:25                   |       |        | MISSED 3PTR by HOLMES,BRIA                                                       |
|                                                       | 17:25                   |       |        | REBOUND (OFF) by MULDROW, TEANA                                                  |
|                                                       | 17:20                   |       |        | MISSED LAYUP by MULDROW, TEANA                                                   |
| EBOUND (DEF) by REESE, TALONI                         | 17:20                   |       |        | MISSED LATOF BY MOLDROW, TEANA                                                   |
| ISSED LAYUP by DICKEY, SARA                           | 17:13                   |       |        |                                                                                  |
| -                                                     |                         |       |        |                                                                                  |
| EBOUND (OFF) by REESE,TALONI<br>UB IN: HART,KHRISTIAN | 17:13<br>17:09          |       |        |                                                                                  |
|                                                       |                         |       |        |                                                                                  |
| UB OUT: LANGSTON, PEYTON                              | 17:09                   | 7.0   |        |                                                                                  |
|                                                       | 16:55                   | 7-0   | H 7    | GOOD! JUMPER by HOLMES, BRIA                                                     |
|                                                       | 16:55                   |       |        | ASSIST by FIELDS, AVEREE                                                         |
| URNOVER by REESE, TALONI                              | 16:38                   |       |        |                                                                                  |
|                                                       | 16:37                   |       |        | STEAL by FIELDS,AVEREE                                                           |
| OUL by HART,KHRISTIAN                                 | 16:35                   |       |        |                                                                                  |
|                                                       | 16:35                   |       |        | MISSED FT by MULDROW, TEANA                                                      |
|                                                       | 16:35                   |       |        | REBOUND (DEADB) by TEAM                                                          |
|                                                       | 16:35                   | 8-0   | H 8    | GOOD! FT by MULDROW, TEANA                                                       |
| OOD! 3PTR by LADD,MALLORY                             | 16:25                   | 8-3   | H 5    |                                                                                  |
| SSIST by ROBINSON, SASHA                              | 16:25                   |       |        |                                                                                  |
|                                                       | 16:05                   |       |        | TURNOVER by HOLMES, BRIA                                                         |
|                                                       | 16:05                   |       |        | SUB IN: MCDONALD, BRE                                                            |
|                                                       | 16:05                   |       |        | SUB OUT: MULDROW, TEANA                                                          |
| IISSED JUMPER by DICKEY,SARA                          | 15:47                   |       |        |                                                                                  |
|                                                       | 15:47                   |       |        | REBOUND (DEF) by MCDONALD, BRE                                                   |
| IMEOUT MEDIA                                          | 15:42                   |       |        |                                                                                  |
| OUL by ROBINSON, SASHA                                | 15:42                   |       |        |                                                                                  |
|                                                       | 15:42                   |       |        | SUB IN: LEARY, CRYSTAL                                                           |
|                                                       | 15:42                   |       |        | SUB OUT: MONTGOMERY, LANAY                                                       |
|                                                       | 15:25                   | 10-3  | Н7     | GOOD! JUMPER by FIELDS, AVEREE                                                   |
|                                                       | 15:25                   |       |        | ASSIST by HOLMES, BRIA                                                           |
| IISSED 3PTR by HART,KHRISTIAN                         | 15:08                   |       |        |                                                                                  |
| • •                                                   | 15:08                   |       |        | REBOUND (DEF) by TEAM                                                            |
| OUL by REESE, TALONI                                  | 15:04                   |       |        |                                                                                  |
|                                                       | 14:45                   | 12-3  | Н 9    | GOOD! JUMPER by FIELDS, AVEREE                                                   |
| URNOVER by DICKEY,SARA                                | 14:21                   | 12.0  | 110    |                                                                                  |
|                                                       | 14:19                   |       |        | MISSED JUMPER by FIELDS, AVEREE                                                  |
| EBOUND (DEF) by ROBINSON,SASHA                        | 14:19                   |       |        | WIGGED JOWN EN DY NEEDS, AVENEE                                                  |
|                                                       | 14:04                   |       |        |                                                                                  |
|                                                       |                         |       |        | FOUL by FIELDS,AVEREE                                                            |
|                                                       | 14:04                   |       |        |                                                                                  |
| UB OUT: ROBINSON,SASHA                                | 14:04                   |       |        |                                                                                  |
| IISSED LAYUP by DICKEY,SARA                           | 13:54                   |       |        |                                                                                  |
| EBOUND (OFF) by TEAM                                  | 13:54                   |       |        |                                                                                  |
|                                                       | 13:53                   |       |        | FOUL by MCDONALD, BRE                                                            |
| UB IN: FRIDAY,LAURA                                   | 13:53                   |       |        |                                                                                  |
| UB OUT: REESE,TALONI                                  | 13:53                   |       |        |                                                                                  |
| IISSED JUMPER by LADD, MALLORY                        | 13:48                   |       |        |                                                                                  |
|                                                       | 13:48                   |       |        | REBOUND (DEF) by MCDONALD, BRE                                                   |
|                                                       | 13:40                   |       |        | TURNOVER by MCDONALD, BRE                                                        |
|                                                       | 13:40                   |       |        | SUB IN: MULDROW, TEANA                                                           |
|                                                       | 13:40                   |       |        | SUB IN: MONTGOMERY, KAYLA                                                        |
|                                                       | 13:40                   |       |        | SUB OUT: FIELDS, AVEREE                                                          |
|                                                       | 13:40                   |       |        | SUB OUT: MCDONALD, BRE                                                           |
|                                                       | 13:23                   |       |        | FOUL by MULDROW,TEANA                                                            |
| URNOVER by FRIDAY, LAURA                              | 13:20                   |       |        |                                                                                  |
| on to remay this the total                            | 13:19                   |       |        | STEAL by LEARY,CRYSTAL                                                           |
|                                                       |                         |       |        |                                                                                  |
|                                                       | 10.15                   | 14.2  |        |                                                                                  |
|                                                       | 13:15                   | 14-3  | H 11   |                                                                                  |
|                                                       | 13:15<br>13:15<br>12:59 | 14-3  | H 11   | GOOD! LAYUP by LEARY,CRYSTAL<br>ASSIST by STEPNEY,LINDA<br>FOUL by MULDROW,TEANA |

|                                                   | 12:59          |       |      | SUB IN: MCDONALD, BRE                                           |
|---------------------------------------------------|----------------|-------|------|-----------------------------------------------------------------|
|                                                   | 12:59          |       |      | SUB OUT: MULDROW, TEANA                                         |
| MISSED 3PTR by DICKEY,SARA                        | 12:58          |       |      |                                                                 |
|                                                   | 12:58          |       |      | REBOUND (DEF) by TEAM                                           |
|                                                   | 12:39<br>12:39 |       |      | TURNOVER by LEARY, CRYSTAL                                      |
| STEAL by HART,KHRISTIAN<br>SUB IN: ROBINSON,SASHA | 12:39          |       |      |                                                                 |
| SUB IN: REESE, TALONI                             | 12:39          |       |      |                                                                 |
| SUB IN: JOHNSON,KENYIA                            | 12:39          |       |      |                                                                 |
| SUB OUT: LANGSTON, PEYTON                         | 12:39          |       |      |                                                                 |
| SUB OUT: FRIDAY,LAURA                             | 12:39          |       |      |                                                                 |
| SUB OUT: LADD,MALLORY                             | 12:39          |       |      |                                                                 |
| TURNOVER by REESE, TALONI                         | 12:30          |       |      |                                                                 |
|                                                   | 12:30          |       |      | STEAL by LEARY, CRYSTAL                                         |
|                                                   | 12:15          |       |      | MISSED 3PTR by HOLMES, BRIA                                     |
|                                                   | 12:15          |       |      | REBOUND (OFF) by HOLMES, BRIA                                   |
| FOUL by ROBINSON,SASHA                            | 12:11          |       |      |                                                                 |
|                                                   | 12:11          | 15-3  | H 12 | GOOD! FT by HOLMES, BRIA                                        |
|                                                   | 12:11          | 16-3  | H 13 | GOOD! FT by HOLMES,BRIA                                         |
|                                                   | 12:11          |       |      | SUB IN: MONTGOMERY, LANAY                                       |
|                                                   | 12:11          |       |      | SUB OUT: MONTGOMERY,KAYLA                                       |
| MISSED LAYUP by DICKEY,SARA                       | 11:59          |       |      |                                                                 |
|                                                   | 11:59<br>11:54 |       |      | REBOUND (DEF) by LEARY,CRYSTAL<br>MISSED JUMPER by MCDONALD,BRE |
| REBOUND (DEF) by JOHNSON, KENYIA                  | 11:54          |       |      | WISSED JUWFEN BY MODOWALD, BRE                                  |
| GOOD! JUMPER by ROBINSON, SASHA                   | 11:54          | 16-5  | H 11 |                                                                 |
| TIMEOUT MEDIA                                     | 11:44          | 10-3  |      |                                                                 |
|                                                   | 11:28          |       |      | MISSED JUMPER by MONTGOMERY, LANAY                              |
|                                                   | 11:28          |       |      | REBOUND (OFF) by HOLMES, BRIA                                   |
| FOUL by JOHNSON, KENYIA                           | 11:28          |       |      | ALBOOKD (OFF) BY HOLINES, BRIA                                  |
| · · · · · · · · · · · · · · · · · · ·             | 11:28          |       |      | MISSED FT by LEARY, CRYSTAL                                     |
|                                                   | 11:28          |       |      | REBOUND (DEADB) by TEAM                                         |
|                                                   | 11:28          | 17-5  | H 12 | GOOD! FT by LEARY,CRYSTAL                                       |
| SUB IN: LANGSTON, PEYTON                          | 11:28          |       |      |                                                                 |
| SUB OUT: HART,KHRISTIAN                           | 11:28          |       |      |                                                                 |
|                                                   | 11:28          |       |      | SUB IN: FIELDS, AVEREE                                          |
|                                                   | 11:28          |       |      | SUB OUT: MONTGOMERY, LANAY                                      |
| GOOD! JUMPER by DICKEY,SARA                       | 11:20          | 17-7  | H 10 |                                                                 |
|                                                   | 11:11          | 19-7  | H 12 | GOOD! LAYUP by MCDONALD, BRE                                    |
| MISSED JUMPER by DICKEY, SARA                     | 11:00          |       |      |                                                                 |
|                                                   | 11:00          |       |      | REBOUND (DEF) by TEAM                                           |
| SUB IN: LADD, MALLORY                             | 10:57          |       |      |                                                                 |
| SUB OUT: ROBINSON,SASHA                           | 10:57          |       |      |                                                                 |
|                                                   | 10:57          |       |      | SUB IN: SIMPSON, DOMINIQUE                                      |
|                                                   | 10:57          |       |      | SUB OUT: MCDONALD,BRE                                           |
|                                                   | 10:51          |       |      | MISSED 3PTR by SIMPSON, DOMINIQUE                               |
|                                                   | 10:51          |       |      | REBOUND (OFF) by HOLMES, BRIA                                   |
|                                                   | 10:44          |       |      | MISSED JUMPER by SIMPSON, DOMINIQUE                             |
| REBOUND (DEF) by LADD, MALLORY                    | 10:44          |       |      |                                                                 |
| GOOD! LAYUP by LADD, MALLORY                      | 10:30          | 19-9  | H 10 |                                                                 |
| ASSIST by JOHNSON, KENYIA                         | 10:30          |       |      |                                                                 |
|                                                   | 10:16          |       |      | MISSED JUMPER by FIELDS, AVEREE                                 |
|                                                   | 10:16          |       |      |                                                                 |
|                                                   | 10:12          |       |      | MISSED LAYUP by SIMPSON, DOMINIQUE                              |
|                                                   | 10:12          |       |      |                                                                 |
| MISSED JUMPER by LADD, MALLORY                    | 09:50<br>09:50 |       |      | BLOCK by LEARY,CRYSTAL                                          |
|                                                   | 09:47          |       |      | REBOUND (DEF) by STEPNEY, LINDA                                 |
|                                                   | 09:38          |       |      | TURNOVER by STEPNEY, LINDA                                      |
|                                                   | 09:38          |       |      | SUB IN: WARREN, TYARA                                           |
|                                                   | 09:38          |       |      | SUB IN. WARDEN, ITANA<br>SUB OUT: SIMPSON,DOMINIQUE             |
|                                                   | 09:19          |       |      | FOUL by FIELDS,AVEREE                                           |
| GOOD! FT by DICKEY,SARA                           | 09:19          | 19-10 | Н 9  |                                                                 |
| MISSED FT by DICKEY,SARA                          | 09:19          |       | -    |                                                                 |
|                                                   | 09:19          |       |      | REBOUND (DEF) by MONTGOMERY, LANAY                              |
| SUB IN: HART, KHRISTIAN                           | 09:19          |       |      |                                                                 |
| SUB OUT: LANGSTON, PEYTON                         | 09:19          |       |      |                                                                 |
|                                                   | 09:19          |       |      | SUB IN: MONTGOMERY, LANAY                                       |
|                                                   | 09:19          |       |      | SUB OUT: FIELDS,AVEREE                                          |
| FOUL by DICKEY,SARA                               | 08:55          |       |      |                                                                 |
|                                                   | 08:55          | 20-10 | H 10 | GOOD! FT by MONTGOMERY, LANAY                                   |
|                                                   | 08:55          |       |      | MISSED FT by MONTGOMERY, LANAY                                  |
|                                                   | 08:55          |       |      | REBOUND (OFF) by LEARY, CRYSTAL                                 |
|                                                   | 08:45          |       |      | MISSED JUMPER by WARREN, TYARA                                  |
|                                                   | 08:45          |       |      | REBOUND (OFF) by WARREN, TYARA                                  |
|                                                   | 08:32          |       |      | MISSED 3PTR by HOLMES, BRIA                                     |
|                                                   | 08:32          |       |      | REBOUND (OFF) by WARREN, TYARA                                  |
|                                                   | 08:21          | 22-10 | H 12 | GOOD! LAYUP by HOLMES, BRIA                                     |
| MISSED JUMPER by REESE, TALONI                    | 08:02          |       |      |                                                                 |
|                                                   | 08:02          |       |      | BLOCK by MONTGOMERY, LANAY                                      |
| REBOUND (OFF) by REESE, TALONI                    | 08:01          |       |      |                                                                 |
|                                                   | 07:59          |       |      | FOUL by WARREN, TYARA                                           |
| TIMEOUT media                                     | 07:59          |       |      |                                                                 |
|                                                   |                |       |      |                                                                 |