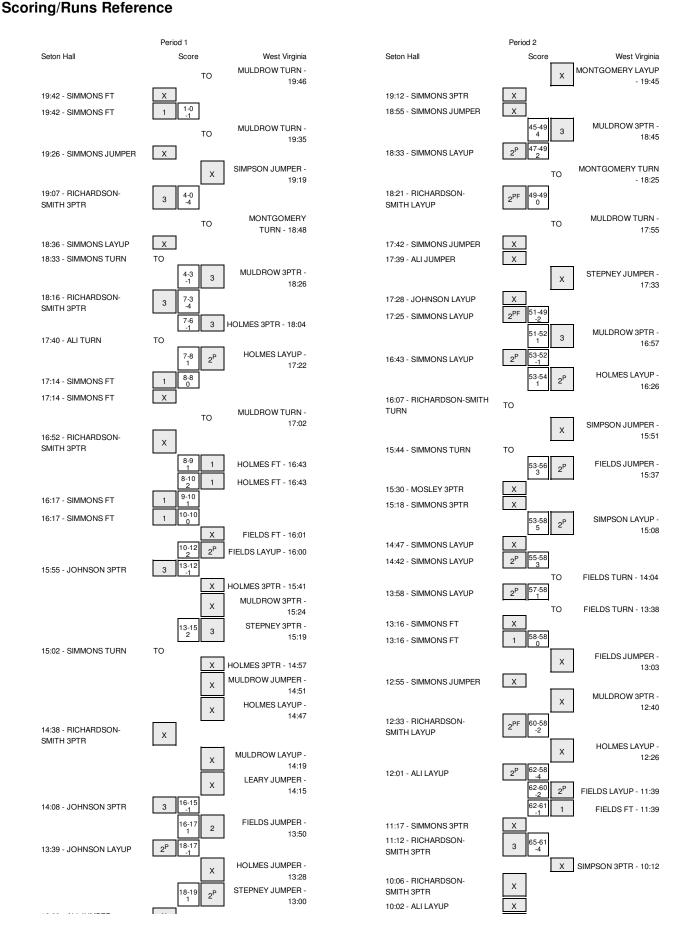

Officials: Amy Bonner, Angie Enlund, Frank Steratore Technical Fouls: Seton Hall-TEAM; West Virginia-None.

Attendance: 1078

Start Time: 7:05 End Time: 9:11

| Score by periods | 1st | 2nd | Total |
|------------------|-----|-----|-------|
| Seton Hall       | 45  | 42  | 87    |
| West Virginia    | 46  | 43  | 89    |

Largest lead - Seton Hall by 4 1st-19:07; West Virginia by 9 2nd-03:36

Score tied - 8 times Lead changed - 15 times

Score tied - 5 times Lead changed - 7 times