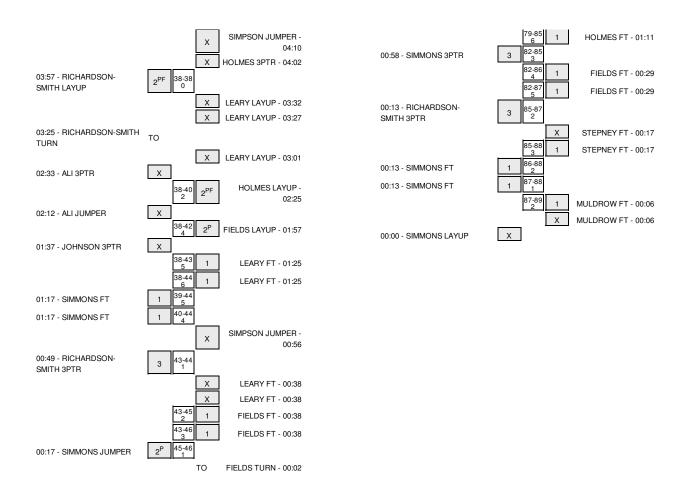

Officials: Amy Bonner, Angie Enlund, Frank Steratore Technical Fouls: Seton Hall-TEAM; West Virginia-None.

Attendance: 1078

Start Time: 7:05 End Time: 9:11

| Score by periods | 1st | 2nd | Total |
|------------------|-----|-----|-------|
| Seton Hall       | 45  | 42  | 87    |
| West Virginia    | 46  | 43  | 89    |

Largest lead - Seton Hall by 4 1st-19:07; West Virginia by 9 2nd-03:36

Score tied - 8 times Lead changed - 15 times

Score tied - 5 times Lead changed - 7 times