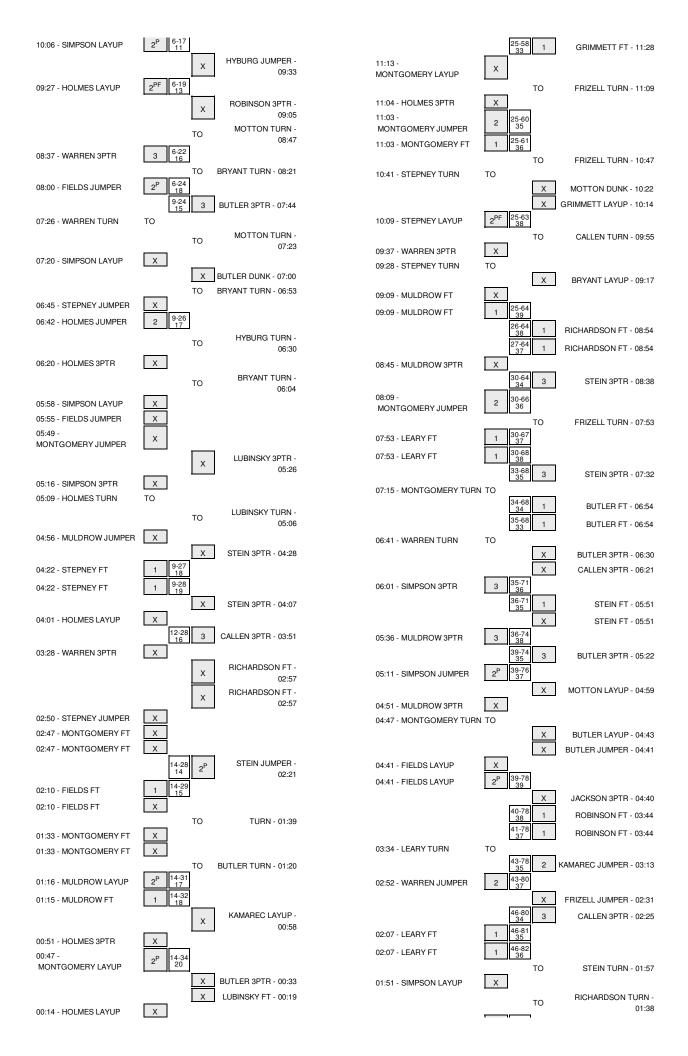

Leary (WVU) fouled out with 0:31.3 left in the game.

| Score by periods | 1st | 2nd | Total |
|------------------|-----|-----|-------|
| Wheeling Jesuit  | 16  | 33  | 49    |
| West Virginia    | 34  | 53  | 87    |

Largest lead - Wheeling Jesuit by ; West Virginia by 40 2nd-13:16

|                 | In    | Off     | 2nd        | Fast       |       |
|-----------------|-------|---------|------------|------------|-------|
| Points          | Paint | Off T/O | 2nd Chance | Fast Break | Bench |
| Wheeling Jesuit | 4     | 11      | 8          | 0          | 36    |
| West Virginia   | 40    | 38      | 8          | 16         | 29    |

Score tied - 0 times Lead changed - 0 times