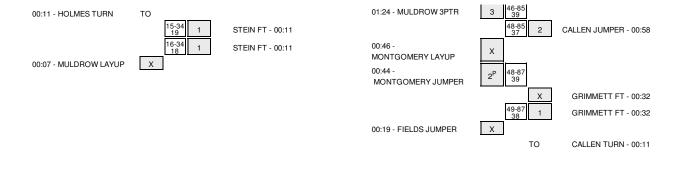

Leary (WVU) fouled out with 0:31.3 left in the game.

| Score by periods | 1st | 2nd | Total |
|------------------|-----|-----|-------|
| Wheeling Jesuit  | 16  | 33  | 49    |
| West Virginia    | 34  | 53  | 87    |

Largest lead - Wheeling Jesuit by ; West Virginia by 40 2nd-13:16

|                 | In    | Off     | 2nd        | Fast       |       |
|-----------------|-------|---------|------------|------------|-------|
| Points          | Paint | Off T/O | 2nd Chance | Fast Break | Bench |
| Wheeling Jesuit | 4     | 11      | 8          | 0          | 36    |
| West Virginia   | 40    | 38      | 8          | 16         | 29    |

Score tied - 0 times Lead changed - 0 times