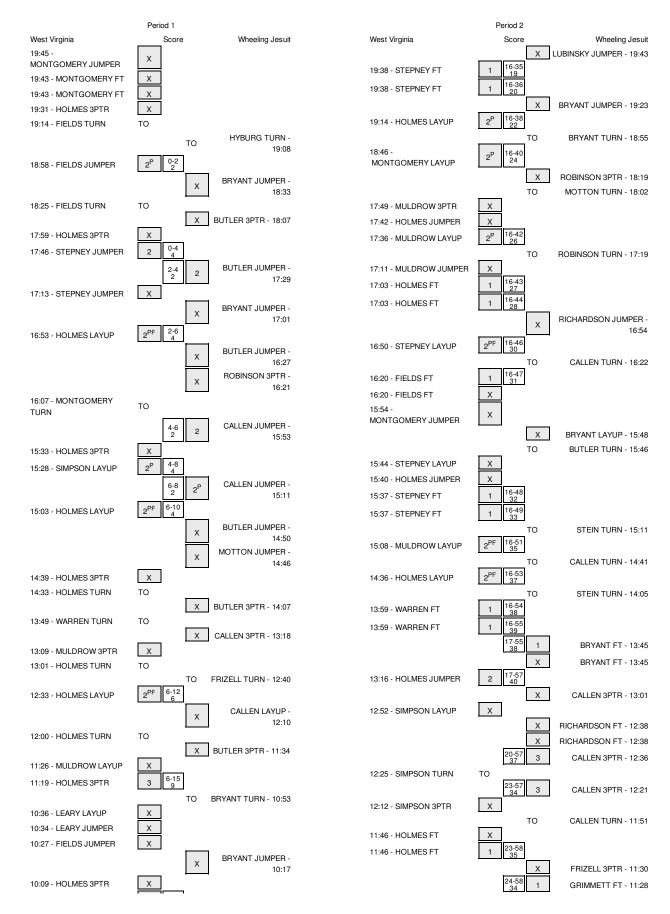

Leary (WVU) fouled out with 0:31.3 left in the game.

| Score by periods | 1st | 2nd | Total |
|------------------|-----|-----|-------|
| Wheeling Jesuit  | 16  | 33  | 49    |
| West Virginia    | 34  | 53  | 87    |

Largest lead - Wheeling Jesuit by ; West Virginia by 40 2nd-13:16

|                 | In    | Off     | 2nd        | Fast       |       |
|-----------------|-------|---------|------------|------------|-------|
| Points          | Paint | Off T/O | 2nd Chance | Fast Break | Bench |
| Wheeling Jesuit | 4     | 11      | 8          | 0          | 36    |
| West Virginia   | 40    | 38      | 8          | 16         | 29    |

Score tied - 0 times Lead changed - 0 times