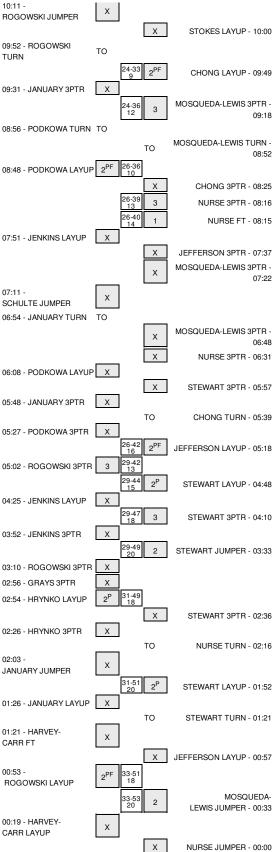

#### DePaul vs UConn 12/19/2014; 7:30 p.m. at Webster Bank Arena (Bridgeport, Conn.) Period 1 Play-By-Play

| VISITORS: DePaul                                           | Time           | Score | Margin     | HOME: UConn                                        |
|------------------------------------------------------------|----------------|-------|------------|----------------------------------------------------|
| SUB OUT: HRYNKO,BRITTANY                                   | 20:00          | 00010 | margin     |                                                    |
|                                                            | 20:00          |       |            | SUB OUT: TUCK, MORGAN                              |
|                                                            | 20:00          |       |            | SUB OUT: JEFFERSON, MORIAH                         |
|                                                            | 20:00          |       |            | SUB OUT: NURSE, KIA                                |
| GOOD! JUMPER by JANUARY, JESSICA                           | 19:51          | 0-2   | V 2        |                                                    |
| ASSIST by ROGOWSKI, MEGAN                                  | 19:51          |       |            |                                                    |
|                                                            | 19:35          | 2-2   | Т          | GOOD! LAYUP by TUCK, MORGAN                        |
| TURNOVER by HRYNKO, BRITTANY                               | 19:23          |       |            |                                                    |
|                                                            | 19:22          |       |            | STEAL by STEWART, BREANNA                          |
|                                                            | 19:08          | 4-2   | H 2        | GOOD! LAYUP by STEWART, BREANNA                    |
| GOOD! JUMPER by JANUARY, JESSICA                           | 19:08<br>18:50 | 4-4   | т          | ASSIST by TUCK,MORGAN                              |
| GOOD! JUMPER BY JANOART, JESSICA                           | 18:35          | 6-4   | H 2        | GOOD! LAYUP by MOSQUEDA-LEWIS,K                    |
| FOUL by PODKOWA, MEGAN                                     | 18:35          |       |            |                                                    |
|                                                            | 18:35          | 7-4   | Н 3        | GOOD! FT by MOSQUEDA-LEWIS,K                       |
| GOOD! LAYUP by HRYNKO,BRITTANY                             | 18:24          | 7-6   | H 1        |                                                    |
|                                                            | 18:07          |       |            | MISSED 3PTR by NURSE, KIA                          |
|                                                            | 18:07          |       |            | REBOUND (OFF) by STEWART, BREANNA                  |
|                                                            | 18:03          | 9-6   | H 3        | GOOD! JUMPER by STEWART, BREANNA                   |
| TURNOVER by HRYNKO, BRITTANY                               | 17:47          |       |            |                                                    |
|                                                            | 17:46          |       |            | STEAL by MOSQUEDA-LEWIS,K                          |
|                                                            | 17:40          |       |            | TURNOVER by JEFFERSON,MORIAH                       |
| GOOD! LAYUP by PODKOWA,MEGAN                               | 17:32          | 9-8   | H 1        | FOUL by JEFFERSON,MORIAH                           |
| ASSIST by JANUARY, JESSICA                                 | 17:23<br>17:23 | 9-0   | <b>H</b> I |                                                    |
| ASSIST BY JANUART, JESSICA                                 | 17:13          |       |            | MISSED 3PTR by NURSE,KIA                           |
| REBOUND (DEF) by JANUARY, JESSICA                          | 17:13          |       |            |                                                    |
| ······································                     | 17:06          |       |            | FOUL by STEWART, BREANNA                           |
| GOOD! FT by JENKINS, CHANISE                               | 17:06          | 9-9   | т          |                                                    |
| GOOD! FT by JENKINS, CHANISE                               | 17:06          | 9-10  | V 1        |                                                    |
|                                                            | 16:52          |       |            | MISSED JUMPER by STEWART, BREANNA                  |
| REBOUND (DEF) by TEAM                                      | 16:52          |       |            |                                                    |
|                                                            | 16:34          |       |            | FOUL by TUCK,MORGAN                                |
| MISSED FT by PODKOWA, MEGAN                                | 16:34          |       |            |                                                    |
| REBOUND (DEADB) by TEAM                                    | 16:34          |       |            |                                                    |
| GOOD! FT by PODKOWA,MEGAN                                  | 16:34          | 9-11  | V 2        |                                                    |
|                                                            | 16:17          | 12-11 | H 1        | GOOD! 3PTR by NURSE,KIA                            |
|                                                            | 16:17          | 12-14 | V 2        | ASSIST by MOSQUEDA-LEWIS,K                         |
| GOOD! 3PTR by HRYNKO,BRITTANY<br>ASSIST by JANUARY,JESSICA | 16:07<br>16:07 | 12-14 | V Z        |                                                    |
|                                                            | 15:54          |       |            | MISSED LAYUP by NURSE, KIA                         |
|                                                            | 15:54          |       |            | REBOUND (OFF) by NURSE,KIA                         |
|                                                            | 15:50          | 15-14 | Н1         | GOOD! 3PTR by MOSQUEDA-LEWIS,K                     |
|                                                            | 15:50          |       |            | ASSIST by NURSE,KIA                                |
| GOOD! LAYUP by HRYNKO, BRITTANY                            | 15:42          | 15-16 | V 1        |                                                    |
| ASSIST by JENKINS, CHANISE                                 | 15:42          |       |            |                                                    |
|                                                            | 15:10          |       |            | MISSED 3PTR by JEFFERSON, MORIAH                   |
| REBOUND (DEF) by HRYNKO,BRITTANY                           | 15:10          |       |            |                                                    |
| MISSED JUMPER by JANUARY, JESSICA                          | 14:56          |       |            |                                                    |
|                                                            | 14:56          |       |            | REBOUND (DEF) by MOSQUEDA-LEWIS,K                  |
|                                                            | 14:45          | 17-16 | H 1        | GOOD! LAYUP by TUCK, MORGAN                        |
|                                                            | 14:45          |       |            | ASSIST by JEFFERSON, MORIAH                        |
|                                                            | 14:33          |       |            |                                                    |
| TURNOVER by HRYNKO,BRITTANY                                | 14:33          |       |            |                                                    |
|                                                            | 14:33<br>14:28 | 19-16 | Н 3        | SUB IN: CHONG,SANIYA<br>GOOD! LAYUP by TUCK,MORGAN |
|                                                            | 14:28          | 13-10 | 115        | ASSIST by NURSE,KIA                                |
| GOOD! 3PTR by JENKINS, CHANISE                             | 14:12          | 19-19 | т          |                                                    |
| ASSIST by JANUARY, JESSICA                                 | 14:12          |       |            |                                                    |
|                                                            | 14:03          | 21-19 | H 2        | GOOD! LAYUP by TUCK, MORGAN                        |
|                                                            | 14:03          |       |            | ASSIST by MOSQUEDA-LEWIS,K                         |
| MISSED 3PTR by JENKINS, CHANISE                            | 13:54          |       |            |                                                    |
|                                                            | 13:54          |       |            | REBOUND (DEF) by STEWART, BREANNA                  |
|                                                            | 13:37          |       |            | MISSED 3PTR by CHONG, SANIYA                       |
|                                                            | 13:37          |       |            | REBOUND (OFF) by MOSQUEDA-LEWIS,K                  |
|                                                            | 13:27          |       |            | MISSED JUMPER by TUCK, MORGAN                      |
|                                                            | 13:27          |       |            | REBOUND (OFF) by STEWART, BREANNA                  |
|                                                            | 13:12          | 24-19 | H 5        | GOOD! 3PTR by STEWART, BREANNA                     |
| GOOD! JUMPER by HRYNKO,BRITTANY                            | 12:53          | 24-21 | Н 3        |                                                    |
| REBOUND (DEF) by HRYNKO,BRITTANY                           | 12:26<br>12:26 |       |            | MISSED 3PTR by NURSE,KIA                           |
| GOOD! 3PTR by ROGOWSKI,MEGAN                               | 12:26          | 24-24 | т          |                                                    |
| ASSIST by JENKINS,CHANISE                                  | 12:15          | 27 24 |            |                                                    |
|                                                            | 12:03          | 26-24 | H 2        | GOOD! LAYUP by STEWART, BREANNA                    |
|                                                            |                |       |            |                                                    |