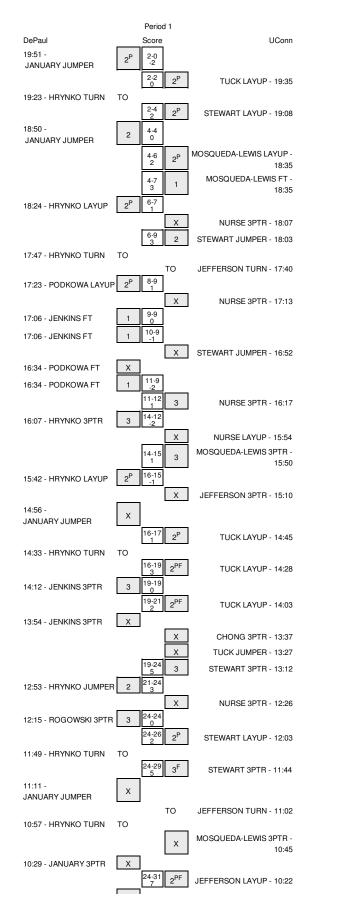

#### DePaul vs UConn 12/19/2014; 7:30 p.m. at Webster Bank Arena (Bridgeport, Conn.) Period 1 Play-By-Play

| VISITORS: DePaul                                           | Time           | Score | Margin     | HOME: UConn                                        |
|------------------------------------------------------------|----------------|-------|------------|----------------------------------------------------|
| SUB OUT: HRYNKO,BRITTANY                                   | 20:00          | 00010 | margin     |                                                    |
|                                                            | 20:00          |       |            | SUB OUT: TUCK, MORGAN                              |
|                                                            | 20:00          |       |            | SUB OUT: JEFFERSON, MORIAH                         |
|                                                            | 20:00          |       |            | SUB OUT: NURSE, KIA                                |
| GOOD! JUMPER by JANUARY, JESSICA                           | 19:51          | 0-2   | V 2        |                                                    |
| ASSIST by ROGOWSKI, MEGAN                                  | 19:51          |       |            |                                                    |
|                                                            | 19:35          | 2-2   | Т          | GOOD! LAYUP by TUCK, MORGAN                        |
| TURNOVER by HRYNKO, BRITTANY                               | 19:23          |       |            |                                                    |
|                                                            | 19:22          |       |            | STEAL by STEWART, BREANNA                          |
|                                                            | 19:08          | 4-2   | H 2        | GOOD! LAYUP by STEWART, BREANNA                    |
| GOOD! JUMPER by JANUARY, JESSICA                           | 19:08<br>18:50 | 4-4   | т          | ASSIST by TUCK,MORGAN                              |
| GOOD! JUMPER BY JANOART, JESSICA                           | 18:35          | 6-4   | H 2        | GOOD! LAYUP by MOSQUEDA-LEWIS,K                    |
| FOUL by PODKOWA, MEGAN                                     | 18:35          |       |            |                                                    |
|                                                            | 18:35          | 7-4   | Н 3        | GOOD! FT by MOSQUEDA-LEWIS,K                       |
| GOOD! LAYUP by HRYNKO,BRITTANY                             | 18:24          | 7-6   | H 1        |                                                    |
|                                                            | 18:07          |       |            | MISSED 3PTR by NURSE, KIA                          |
|                                                            | 18:07          |       |            | REBOUND (OFF) by STEWART, BREANNA                  |
|                                                            | 18:03          | 9-6   | H 3        | GOOD! JUMPER by STEWART, BREANNA                   |
| TURNOVER by HRYNKO, BRITTANY                               | 17:47          |       |            |                                                    |
|                                                            | 17:46          |       |            | STEAL by MOSQUEDA-LEWIS,K                          |
|                                                            | 17:40          |       |            | TURNOVER by JEFFERSON,MORIAH                       |
| GOOD! LAYUP by PODKOWA,MEGAN                               | 17:32          | 9-8   | H 1        | FOUL by JEFFERSON,MORIAH                           |
| ASSIST by JANUARY, JESSICA                                 | 17:23<br>17:23 | 9-0   | <b>H</b> I |                                                    |
| ASSIST BY JANUART, JESSICA                                 | 17:13          |       |            | MISSED 3PTR by NURSE,KIA                           |
| REBOUND (DEF) by JANUARY, JESSICA                          | 17:13          |       |            |                                                    |
| ······································                     | 17:06          |       |            | FOUL by STEWART, BREANNA                           |
| GOOD! FT by JENKINS, CHANISE                               | 17:06          | 9-9   | т          |                                                    |
| GOOD! FT by JENKINS, CHANISE                               | 17:06          | 9-10  | V 1        |                                                    |
|                                                            | 16:52          |       |            | MISSED JUMPER by STEWART, BREANNA                  |
| REBOUND (DEF) by TEAM                                      | 16:52          |       |            |                                                    |
|                                                            | 16:34          |       |            | FOUL by TUCK,MORGAN                                |
| MISSED FT by PODKOWA, MEGAN                                | 16:34          |       |            |                                                    |
| REBOUND (DEADB) by TEAM                                    | 16:34          |       |            |                                                    |
| GOOD! FT by PODKOWA,MEGAN                                  | 16:34          | 9-11  | V 2        |                                                    |
|                                                            | 16:17          | 12-11 | H 1        | GOOD! 3PTR by NURSE,KIA                            |
|                                                            | 16:17          | 12-14 | V 2        | ASSIST by MOSQUEDA-LEWIS,K                         |
| GOOD! 3PTR by HRYNKO,BRITTANY<br>ASSIST by JANUARY,JESSICA | 16:07<br>16:07 | 12-14 | V Z        |                                                    |
|                                                            | 15:54          |       |            | MISSED LAYUP by NURSE, KIA                         |
|                                                            | 15:54          |       |            | REBOUND (OFF) by NURSE,KIA                         |
|                                                            | 15:50          | 15-14 | Н1         | GOOD! 3PTR by MOSQUEDA-LEWIS,K                     |
|                                                            | 15:50          |       |            | ASSIST by NURSE,KIA                                |
| GOOD! LAYUP by HRYNKO, BRITTANY                            | 15:42          | 15-16 | V 1        |                                                    |
| ASSIST by JENKINS, CHANISE                                 | 15:42          |       |            |                                                    |
|                                                            | 15:10          |       |            | MISSED 3PTR by JEFFERSON, MORIAH                   |
| REBOUND (DEF) by HRYNKO,BRITTANY                           | 15:10          |       |            |                                                    |
| MISSED JUMPER by JANUARY, JESSICA                          | 14:56          |       |            |                                                    |
|                                                            | 14:56          |       |            | REBOUND (DEF) by MOSQUEDA-LEWIS,K                  |
|                                                            | 14:45          | 17-16 | H 1        | GOOD! LAYUP by TUCK, MORGAN                        |
|                                                            | 14:45          |       |            | ASSIST by JEFFERSON, MORIAH                        |
|                                                            | 14:33          |       |            |                                                    |
| TURNOVER by HRYNKO,BRITTANY                                | 14:33          |       |            |                                                    |
|                                                            | 14:33<br>14:28 | 19-16 | Н 3        | SUB IN: CHONG,SANIYA<br>GOOD! LAYUP by TUCK,MORGAN |
|                                                            | 14:28          | 13-10 | 115        | ASSIST by NURSE,KIA                                |
| GOOD! 3PTR by JENKINS, CHANISE                             | 14:12          | 19-19 | т          |                                                    |
| ASSIST by JANUARY, JESSICA                                 | 14:12          |       |            |                                                    |
|                                                            | 14:03          | 21-19 | H 2        | GOOD! LAYUP by TUCK, MORGAN                        |
|                                                            | 14:03          |       |            | ASSIST by MOSQUEDA-LEWIS,K                         |
| MISSED 3PTR by JENKINS, CHANISE                            | 13:54          |       |            |                                                    |
|                                                            | 13:54          |       |            | REBOUND (DEF) by STEWART, BREANNA                  |
|                                                            | 13:37          |       |            | MISSED 3PTR by CHONG, SANIYA                       |
|                                                            | 13:37          |       |            | REBOUND (OFF) by MOSQUEDA-LEWIS,K                  |
|                                                            | 13:27          |       |            | MISSED JUMPER by TUCK, MORGAN                      |
|                                                            | 13:27          |       |            | REBOUND (OFF) by STEWART, BREANNA                  |
|                                                            | 13:12          | 24-19 | H 5        | GOOD! 3PTR by STEWART, BREANNA                     |
| GOOD! JUMPER by HRYNKO,BRITTANY                            | 12:53          | 24-21 | Н 3        |                                                    |
| REBOUND (DEF) by HRYNKO,BRITTANY                           | 12:26<br>12:26 |       |            | MISSED 3PTR by NURSE,KIA                           |
| GOOD! 3PTR by ROGOWSKI,MEGAN                               | 12:26          | 24-24 | т          |                                                    |
| ASSIST by JENKINS,CHANISE                                  | 12:15          | 27 24 |            |                                                    |
|                                                            | 12:03          | 26-24 | H 2        | GOOD! LAYUP by STEWART, BREANNA                    |
|                                                            |                |       |            |                                                    |