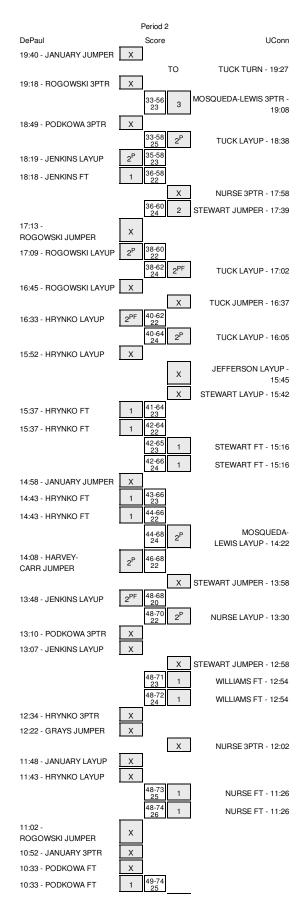

#### DePaul vs UConn 12/19/2014; 7:30 p.m. at Webster Bank Arena (Bridgeport, Conn.) Period 1 Play-By-Play

| VISITORS: DePaul                                           | Time           | Score | Margin     | HOME: UConn                                        |
|------------------------------------------------------------|----------------|-------|------------|----------------------------------------------------|
| SUB OUT: HRYNKO,BRITTANY                                   | 20:00          | 00010 | margin     |                                                    |
|                                                            | 20:00          |       |            | SUB OUT: TUCK, MORGAN                              |
|                                                            | 20:00          |       |            | SUB OUT: JEFFERSON, MORIAH                         |
|                                                            | 20:00          |       |            | SUB OUT: NURSE, KIA                                |
| GOOD! JUMPER by JANUARY, JESSICA                           | 19:51          | 0-2   | V 2        |                                                    |
| ASSIST by ROGOWSKI, MEGAN                                  | 19:51          |       |            |                                                    |
|                                                            | 19:35          | 2-2   | Т          | GOOD! LAYUP by TUCK, MORGAN                        |
| TURNOVER by HRYNKO, BRITTANY                               | 19:23          |       |            |                                                    |
|                                                            | 19:22          |       |            | STEAL by STEWART, BREANNA                          |
|                                                            | 19:08          | 4-2   | H 2        | GOOD! LAYUP by STEWART, BREANNA                    |
| GOOD! JUMPER by JANUARY, JESSICA                           | 19:08<br>18:50 | 4-4   | т          | ASSIST by TUCK,MORGAN                              |
| GOOD! JUMPER BY JANOART, JESSICA                           | 18:35          | 6-4   | H 2        | GOOD! LAYUP by MOSQUEDA-LEWIS,K                    |
| FOUL by PODKOWA, MEGAN                                     | 18:35          |       |            |                                                    |
|                                                            | 18:35          | 7-4   | Н 3        | GOOD! FT by MOSQUEDA-LEWIS,K                       |
| GOOD! LAYUP by HRYNKO,BRITTANY                             | 18:24          | 7-6   | H 1        |                                                    |
|                                                            | 18:07          |       |            | MISSED 3PTR by NURSE, KIA                          |
|                                                            | 18:07          |       |            | REBOUND (OFF) by STEWART, BREANNA                  |
|                                                            | 18:03          | 9-6   | H 3        | GOOD! JUMPER by STEWART, BREANNA                   |
| TURNOVER by HRYNKO, BRITTANY                               | 17:47          |       |            |                                                    |
|                                                            | 17:46          |       |            | STEAL by MOSQUEDA-LEWIS,K                          |
|                                                            | 17:40          |       |            | TURNOVER by JEFFERSON,MORIAH                       |
| GOOD! LAYUP by PODKOWA,MEGAN                               | 17:32          | 9-8   | H 1        | FOUL by JEFFERSON,MORIAH                           |
| ASSIST by JANUARY, JESSICA                                 | 17:23<br>17:23 | 9-0   | <b>H</b> I |                                                    |
| ASSIST BY JANUART, JESSICA                                 | 17:13          |       |            | MISSED 3PTR by NURSE,KIA                           |
| REBOUND (DEF) by JANUARY, JESSICA                          | 17:13          |       |            |                                                    |
| ······································                     | 17:06          |       |            | FOUL by STEWART, BREANNA                           |
| GOOD! FT by JENKINS, CHANISE                               | 17:06          | 9-9   | т          |                                                    |
| GOOD! FT by JENKINS, CHANISE                               | 17:06          | 9-10  | V 1        |                                                    |
|                                                            | 16:52          |       |            | MISSED JUMPER by STEWART, BREANNA                  |
| REBOUND (DEF) by TEAM                                      | 16:52          |       |            |                                                    |
|                                                            | 16:34          |       |            | FOUL by TUCK,MORGAN                                |
| MISSED FT by PODKOWA, MEGAN                                | 16:34          |       |            |                                                    |
| REBOUND (DEADB) by TEAM                                    | 16:34          |       |            |                                                    |
| GOOD! FT by PODKOWA,MEGAN                                  | 16:34          | 9-11  | V 2        |                                                    |
|                                                            | 16:17          | 12-11 | H 1        | GOOD! 3PTR by NURSE,KIA                            |
|                                                            | 16:17          | 12-14 | V 2        | ASSIST by MOSQUEDA-LEWIS,K                         |
| GOOD! 3PTR by HRYNKO,BRITTANY<br>ASSIST by JANUARY,JESSICA | 16:07<br>16:07 | 12-14 | V Z        |                                                    |
|                                                            | 15:54          |       |            | MISSED LAYUP by NURSE, KIA                         |
|                                                            | 15:54          |       |            | REBOUND (OFF) by NURSE,KIA                         |
|                                                            | 15:50          | 15-14 | Н1         | GOOD! 3PTR by MOSQUEDA-LEWIS,K                     |
|                                                            | 15:50          |       |            | ASSIST by NURSE,KIA                                |
| GOOD! LAYUP by HRYNKO, BRITTANY                            | 15:42          | 15-16 | V 1        |                                                    |
| ASSIST by JENKINS, CHANISE                                 | 15:42          |       |            |                                                    |
|                                                            | 15:10          |       |            | MISSED 3PTR by JEFFERSON, MORIAH                   |
| REBOUND (DEF) by HRYNKO,BRITTANY                           | 15:10          |       |            |                                                    |
| MISSED JUMPER by JANUARY, JESSICA                          | 14:56          |       |            |                                                    |
|                                                            | 14:56          |       |            | REBOUND (DEF) by MOSQUEDA-LEWIS,K                  |
|                                                            | 14:45          | 17-16 | H 1        | GOOD! LAYUP by TUCK, MORGAN                        |
|                                                            | 14:45          |       |            | ASSIST by JEFFERSON, MORIAH                        |
|                                                            | 14:33          |       |            |                                                    |
| TURNOVER by HRYNKO,BRITTANY                                | 14:33          |       |            |                                                    |
|                                                            | 14:33<br>14:28 | 19-16 | Н 3        | SUB IN: CHONG,SANIYA<br>GOOD! LAYUP by TUCK,MORGAN |
|                                                            | 14:28          | 13-10 | 115        | ASSIST by NURSE,KIA                                |
| GOOD! 3PTR by JENKINS, CHANISE                             | 14:12          | 19-19 | т          |                                                    |
| ASSIST by JANUARY, JESSICA                                 | 14:12          |       |            |                                                    |
|                                                            | 14:03          | 21-19 | H 2        | GOOD! LAYUP by TUCK, MORGAN                        |
|                                                            | 14:03          |       |            | ASSIST by MOSQUEDA-LEWIS,K                         |
| MISSED 3PTR by JENKINS, CHANISE                            | 13:54          |       |            |                                                    |
|                                                            | 13:54          |       |            | REBOUND (DEF) by STEWART, BREANNA                  |
|                                                            | 13:37          |       |            | MISSED 3PTR by CHONG, SANIYA                       |
|                                                            | 13:37          |       |            | REBOUND (OFF) by MOSQUEDA-LEWIS,K                  |
|                                                            | 13:27          |       |            | MISSED JUMPER by TUCK, MORGAN                      |
|                                                            | 13:27          |       |            | REBOUND (OFF) by STEWART, BREANNA                  |
|                                                            | 13:12          | 24-19 | H 5        | GOOD! 3PTR by STEWART, BREANNA                     |
| GOOD! JUMPER by HRYNKO,BRITTANY                            | 12:53          | 24-21 | Н 3        |                                                    |
| REBOUND (DEF) by HRYNKO,BRITTANY                           | 12:26<br>12:26 |       |            | MISSED 3PTR by NURSE,KIA                           |
| GOOD! 3PTR by ROGOWSKI,MEGAN                               | 12:26          | 24-24 | т          |                                                    |
| ASSIST by JENKINS,CHANISE                                  | 12:15          | 27 24 |            |                                                    |
|                                                            | 12:03          | 26-24 | H 2        | GOOD! LAYUP by STEWART, BREANNA                    |
|                                                            |                |       |            |                                                    |