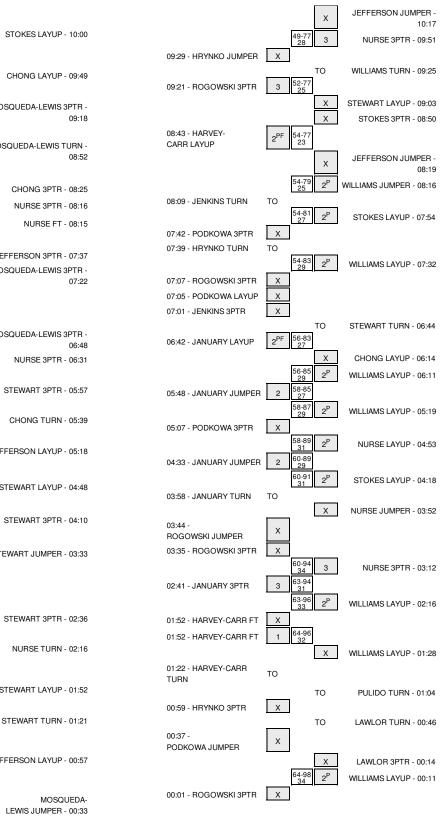

#### DePaul vs UConn 12/19/2014; 7:30 p.m. at Webster Bank Arena (Bridgeport, Conn.) Period 1 Play-By-Play

| VISITORS: DePaul                                           | Time           | Score | Margin     | HOME: UConn                                        |
|------------------------------------------------------------|----------------|-------|------------|----------------------------------------------------|
| SUB OUT: HRYNKO,BRITTANY                                   | 20:00          | 00010 | margin     |                                                    |
|                                                            | 20:00          |       |            | SUB OUT: TUCK, MORGAN                              |
|                                                            | 20:00          |       |            | SUB OUT: JEFFERSON, MORIAH                         |
|                                                            | 20:00          |       |            | SUB OUT: NURSE, KIA                                |
| GOOD! JUMPER by JANUARY, JESSICA                           | 19:51          | 0-2   | V 2        |                                                    |
| ASSIST by ROGOWSKI, MEGAN                                  | 19:51          |       |            |                                                    |
|                                                            | 19:35          | 2-2   | Т          | GOOD! LAYUP by TUCK, MORGAN                        |
| TURNOVER by HRYNKO, BRITTANY                               | 19:23          |       |            |                                                    |
|                                                            | 19:22          |       |            | STEAL by STEWART, BREANNA                          |
|                                                            | 19:08          | 4-2   | H 2        | GOOD! LAYUP by STEWART, BREANNA                    |
| GOOD! JUMPER by JANUARY, JESSICA                           | 19:08<br>18:50 | 4-4   | т          | ASSIST by TUCK,MORGAN                              |
| GOOD! JUMPER BY JANOART, JESSICA                           | 18:35          | 6-4   | H 2        | GOOD! LAYUP by MOSQUEDA-LEWIS,K                    |
| FOUL by PODKOWA, MEGAN                                     | 18:35          |       |            |                                                    |
|                                                            | 18:35          | 7-4   | Н 3        | GOOD! FT by MOSQUEDA-LEWIS,K                       |
| GOOD! LAYUP by HRYNKO,BRITTANY                             | 18:24          | 7-6   | H 1        |                                                    |
|                                                            | 18:07          |       |            | MISSED 3PTR by NURSE, KIA                          |
|                                                            | 18:07          |       |            | REBOUND (OFF) by STEWART, BREANNA                  |
|                                                            | 18:03          | 9-6   | H 3        | GOOD! JUMPER by STEWART, BREANNA                   |
| TURNOVER by HRYNKO, BRITTANY                               | 17:47          |       |            |                                                    |
|                                                            | 17:46          |       |            | STEAL by MOSQUEDA-LEWIS,K                          |
|                                                            | 17:40          |       |            | TURNOVER by JEFFERSON,MORIAH                       |
| GOOD! LAYUP by PODKOWA,MEGAN                               | 17:32          | 9-8   | H 1        | FOUL by JEFFERSON,MORIAH                           |
| ASSIST by JANUARY, JESSICA                                 | 17:23<br>17:23 | 9-0   | <b>H</b> I |                                                    |
| ASSIST BY JANUART, JESSICA                                 | 17:13          |       |            | MISSED 3PTR by NURSE,KIA                           |
| REBOUND (DEF) by JANUARY, JESSICA                          | 17:13          |       |            |                                                    |
| ······································                     | 17:06          |       |            | FOUL by STEWART, BREANNA                           |
| GOOD! FT by JENKINS, CHANISE                               | 17:06          | 9-9   | т          |                                                    |
| GOOD! FT by JENKINS, CHANISE                               | 17:06          | 9-10  | V 1        |                                                    |
|                                                            | 16:52          |       |            | MISSED JUMPER by STEWART, BREANNA                  |
| REBOUND (DEF) by TEAM                                      | 16:52          |       |            |                                                    |
|                                                            | 16:34          |       |            | FOUL by TUCK,MORGAN                                |
| MISSED FT by PODKOWA, MEGAN                                | 16:34          |       |            |                                                    |
| REBOUND (DEADB) by TEAM                                    | 16:34          |       |            |                                                    |
| GOOD! FT by PODKOWA,MEGAN                                  | 16:34          | 9-11  | V 2        |                                                    |
|                                                            | 16:17          | 12-11 | H 1        | GOOD! 3PTR by NURSE,KIA                            |
|                                                            | 16:17          | 12-14 | V 2        | ASSIST by MOSQUEDA-LEWIS,K                         |
| GOOD! 3PTR by HRYNKO,BRITTANY<br>ASSIST by JANUARY,JESSICA | 16:07<br>16:07 | 12-14 | V Z        |                                                    |
|                                                            | 15:54          |       |            | MISSED LAYUP by NURSE, KIA                         |
|                                                            | 15:54          |       |            | REBOUND (OFF) by NURSE,KIA                         |
|                                                            | 15:50          | 15-14 | Н1         | GOOD! 3PTR by MOSQUEDA-LEWIS,K                     |
|                                                            | 15:50          |       |            | ASSIST by NURSE,KIA                                |
| GOOD! LAYUP by HRYNKO, BRITTANY                            | 15:42          | 15-16 | V 1        |                                                    |
| ASSIST by JENKINS, CHANISE                                 | 15:42          |       |            |                                                    |
|                                                            | 15:10          |       |            | MISSED 3PTR by JEFFERSON, MORIAH                   |
| REBOUND (DEF) by HRYNKO,BRITTANY                           | 15:10          |       |            |                                                    |
| MISSED JUMPER by JANUARY, JESSICA                          | 14:56          |       |            |                                                    |
|                                                            | 14:56          |       |            | REBOUND (DEF) by MOSQUEDA-LEWIS,K                  |
|                                                            | 14:45          | 17-16 | H 1        | GOOD! LAYUP by TUCK, MORGAN                        |
|                                                            | 14:45          |       |            | ASSIST by JEFFERSON, MORIAH                        |
|                                                            | 14:33          |       |            |                                                    |
| TURNOVER by HRYNKO,BRITTANY                                | 14:33          |       |            |                                                    |
|                                                            | 14:33<br>14:28 | 19-16 | Н 3        | SUB IN: CHONG,SANIYA<br>GOOD! LAYUP by TUCK,MORGAN |
|                                                            | 14:28          | 13-10 | 115        | ASSIST by NURSE,KIA                                |
| GOOD! 3PTR by JENKINS, CHANISE                             | 14:12          | 19-19 | т          |                                                    |
| ASSIST by JANUARY, JESSICA                                 | 14:12          |       |            |                                                    |
|                                                            | 14:03          | 21-19 | H 2        | GOOD! LAYUP by TUCK, MORGAN                        |
|                                                            | 14:03          |       |            | ASSIST by MOSQUEDA-LEWIS,K                         |
| MISSED 3PTR by JENKINS, CHANISE                            | 13:54          |       |            |                                                    |
|                                                            | 13:54          |       |            | REBOUND (DEF) by STEWART, BREANNA                  |
|                                                            | 13:37          |       |            | MISSED 3PTR by CHONG, SANIYA                       |
|                                                            | 13:37          |       |            | REBOUND (OFF) by MOSQUEDA-LEWIS,K                  |
|                                                            | 13:27          |       |            | MISSED JUMPER by TUCK, MORGAN                      |
|                                                            | 13:27          |       |            | REBOUND (OFF) by STEWART, BREANNA                  |
|                                                            | 13:12          | 24-19 | H 5        | GOOD! 3PTR by STEWART, BREANNA                     |
| GOOD! JUMPER by HRYNKO,BRITTANY                            | 12:53          | 24-21 | Н 3        |                                                    |
| REBOUND (DEF) by HRYNKO,BRITTANY                           | 12:26<br>12:26 |       |            | MISSED 3PTR by NURSE,KIA                           |
| GOOD! 3PTR by ROGOWSKI,MEGAN                               | 12:26          | 24-24 | т          |                                                    |
| ASSIST by JENKINS,CHANISE                                  | 12:15          | 27 24 |            |                                                    |
|                                                            | 12:03          | 26-24 | H 2        | GOOD! LAYUP by STEWART, BREANNA                    |
|                                                            |                |       |            |                                                    |