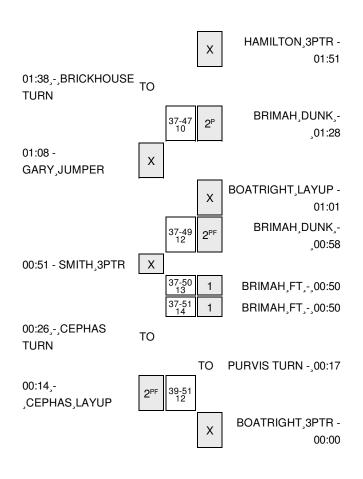

| VISITORS: Coppin State                        | Time  | Score | Margin | HOME: UConn                           |
|-----------------------------------------------|-------|-------|--------|---------------------------------------|
| GOOD! FT by CEPHAS,TAARIQ                     | 12:02 | 70-46 | H 24   |                                       |
| GOOD! FT by CEPHAS,TAARIQ                     | 12:02 | 70-47 | H 23   |                                       |
| SUB IN: KESSEE,CHRISTIAN                      | 12:02 |       |        |                                       |
| SUB IN: FEJOKWU,LAWRENCE                      | 12:02 |       |        |                                       |
| SUB OUT: BATTS, JERIMYJAH                     | 12:02 |       |        |                                       |
| SUB OUT: FRIPP,ARNOLD                         | 12:02 |       |        |                                       |
| SUB OUT: CEPHAS,TAARIQ                        | 12:02 |       |        |                                       |
| •                                             | 11:42 |       |        | TURNOVER by CASSELL JR.,SAM           |
| STEAL by BRICKHOUSE, DAQUAN                   | 11:41 |       |        | •                                     |
| GOOD! LAYUP by BRICKHOUSE,DAQUAN [FB/PNT]     | 11:39 | 70-49 | H 21   |                                       |
|                                               | 11:26 |       |        | TURNOVER by HAMILTON, DANIEL          |
| STEAL by SMITH, STERLING                      | 11:25 |       |        | · · · · · · · · · · · · · · · · · · · |
| GOOD! LAYUP by BRICKHOUSE,DAQUAN [FB/PNT]     | 11:22 | 70-51 | H 19   |                                       |
| ASSIST by FEJOKWU,LAWRENCE                    | 11:22 |       |        |                                       |
|                                               | 11:22 |       |        | TIMEOUT 30SEC                         |
|                                               | 11:03 | 72-51 | H 21   | GOOD! JUMPER by BOATRIGHT,RYAN        |
| FOUL by KESSEE,CHRISTIAN                      | 11:03 |       |        | 3332.33 <u>2</u> <b>3,</b> 23         |
| 1 002 by 1120022,011110111111                 | 11:03 |       |        | TIMEOUT MEDIA                         |
|                                               | 11:03 | 73-51 | H 22   | GOOD! FT by BOATRIGHT,RYAN            |
|                                               | 11:03 | 7001  | 1122   | SUB IN: BRIMAH,AMIDA                  |
|                                               | 11:03 |       |        | SUB OUT: NOLAN, PHILLIP               |
| MISSED JUMPER by BATTS, JERIMYJAH             | 10:42 |       |        | OOD OOT. NODAN, THEEN                 |
| WIGGED TOWN ENTRY DATEGOETHWITTOATT           | 10:42 |       |        | REBOUND (DEF) by CASSELL JR.,SAM      |
|                                               | 10:42 | 75-51 | H 24   | GOOD! LAYUP by BRIMAH,AMIDA [PNT]     |
|                                               | 10:21 | 75-51 | 1124   | ASSIST by HAMILTON, DANIEL            |
| GOOD! JUMPER by BRICKHOUSE, DAQUAN [FB]       | 10:21 | 75-53 | H 22   | ASSIST BY HAMILTON, DANIEL            |
| GOOD: JOINT ETT BY BITICK 1003E, DAQOAN [1 B] | 09:54 | 75-55 | 1122   | MISSED JUMPER by PURVIS, RODNEY       |
|                                               | 09:54 |       |        | REBOUND (OFF) by TEAM                 |
| FOUL by FEJOKWU,LAWRENCE                      | 09:54 |       |        | TIEBOOND (OTT) BY TEAM                |
| 1 OOL BY 1 EUOKWO,EKWITENOE                   | 09:54 | 76-53 | H 23   | GOOD! FT by BRIMAH,AMIDA              |
|                                               | 09:54 | 77-53 | H 24   | GOOD! FT by BRIMAH, AMIDA             |
| SUB IN: ST. LOUIS,BRANDON                     | 09:54 | 77 55 | 1124   | GOOD: 11 by DittiviAt 1, Aivil DA     |
| SUB IN: FRIPP, ARNOLD                         | 09:54 |       |        |                                       |
| SUB OUT: FEJOKWU,LAWRENCE                     | 09:54 |       |        |                                       |
| SOB COTT ESCRIVO, LAWITEROL                   | 09:54 |       |        | SUB IN: SAMUEL, TERRENCE              |
|                                               | 09:54 |       |        | SUB IN: FACEY,KENTAN                  |
|                                               | 09:54 |       |        | SUB OUT: HAMILTON, DANIEL             |
|                                               | 09:54 |       |        | SUB OUT: BOATRIGHT,RYAN               |
| MISSED JUMPER by FRIPP,ARNOLD                 | 09:45 |       |        | 30B 001. BOATHIGHT, RTAN              |
| WISSED JOWIFER BY PRIFF, ARMOUNT              | 09:45 |       |        | REBOUND (DEF) by BRIMAH,AMIDA         |
| FOUL by FRIPP,ARNOLD                          | 09:45 |       |        | TEBOOND (DEI ) by Brillvian, Alvilda  |
| TOOL by THIFF, ATMOLD                         | 09:26 | 78-53 | H 25   | GOOD! FT by FACEY,KENTAN              |
|                                               | 09:26 | 76-33 | п 25   | MISSED FT by FACEY,KENTAN             |
| REBOUND (DEF) by FRIPP,ARNOLD                 | 09:26 |       |        | MISSED FI by FACET, REINTAIN          |
| MISSED LAYUP by SMITH,STERLING                | 09.20 |       |        |                                       |
| MISSED LATOR by SMITH, STENLING               | 09:11 |       |        | BLOCK by BRIMAH,AMIDA                 |
|                                               |       |       |        |                                       |
|                                               | 09:09 |       |        | REBOUND (DEF) by PURVIS,RODNEY        |
|                                               | 09:06 |       |        | MISSED LAYUP by PURVIS,RODNEY         |
|                                               | 09:06 | 00.50 | 11.07  | REBOUND (OFF) by BRIMAH, AMIDA        |
| COOR ARTE by ERIPE ARMOUN                     | 09:02 | 80-53 | H 27   | GOOD! DUNK by BRIMAH,AMIDA [FB/PNT]   |
| GOOD! 3PTR by FRIPP,ARNOLD                    | 08:44 | 80-56 | H 24   | MICOED HIMDED IN EAGEN KENTAN         |
|                                               | 08:24 |       |        | MISSED JUMPER by FACEY,KENTAN         |