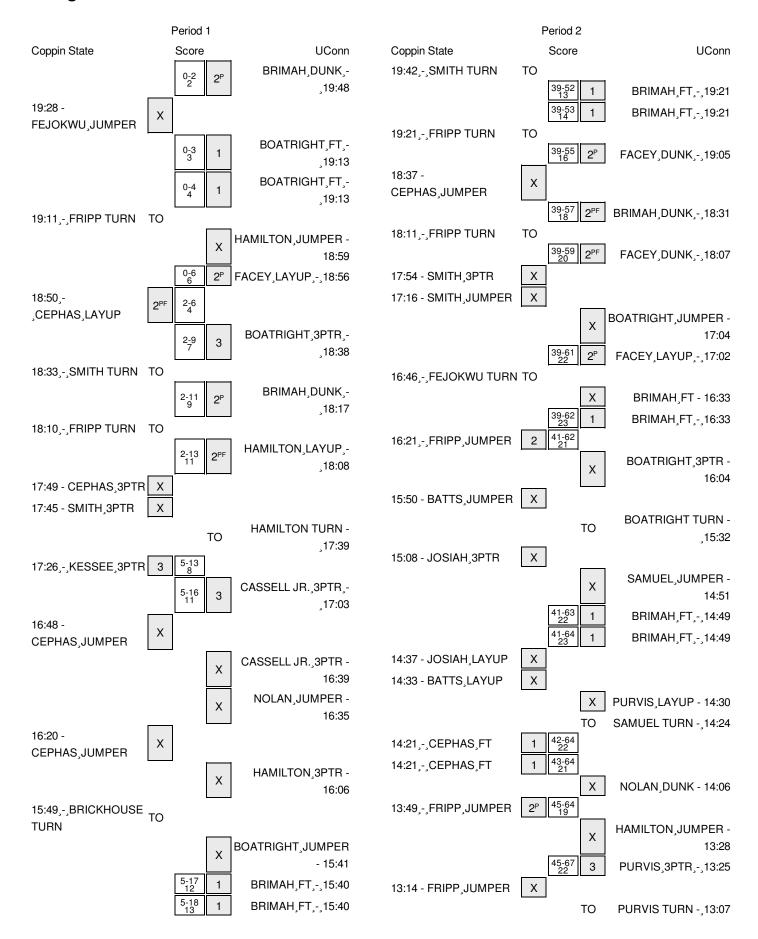

# Coppin State vs UConn 12/14/2014; 4:00 p.m. at XL Center Hartford, Conn. Period 1 Play-By-Play

| VISITORS: Coppin State                 | Time  | Score | Margin | HOME: UConn                              |
|----------------------------------------|-------|-------|--------|------------------------------------------|
|                                        | 19:48 | 2-0   | H 2    | GOOD! DUNK by BRIMAH,AMIDA [PNT]         |
|                                        | 19:48 |       |        | ASSIST by BOATRIGHT,RYAN                 |
| MISSED JUMPER by FEJOKWU,LAWRENCE      | 19:28 |       |        |                                          |
|                                        | 19:28 |       |        | REBOUND (DEF) by BRIMAH,AMIDA            |
| FOUL by CEPHAS,TAARIQ                  | 19:13 |       |        |                                          |
|                                        | 19:13 | 3-0   | H 3    | GOOD! FT by BOATRIGHT,RYAN               |
|                                        | 19:13 | 4-0   | H 4    | GOOD! FT by BOATRIGHT,RYAN               |
| TURNOVER by FRIPP, ARNOLD              | 19:11 |       |        |                                          |
|                                        | 19:10 |       |        | STEAL by BOATRIGHT,RYAN                  |
|                                        | 18:59 |       |        | MISSED JUMPER by HAMILTON, DANIEL        |
|                                        | 18:59 |       |        | REBOUND (OFF) by FACEY, KENTAN           |
|                                        | 18:56 | 6-0   | H 6    | GOOD! LAYUP by FACEY,KENTAN [PNT]        |
| GOOD! LAYUP by CEPHAS, TAARIQ [FB/PNT] | 18:50 | 6-2   | H 4    |                                          |
|                                        | 18:38 | 9-2   | H 7    | GOOD! 3PTR by BOATRIGHT,RYAN             |
|                                        | 18:38 |       |        | ASSIST by FACEY,KENTAN                   |
| TURNOVER by SMITH, STERLING            | 18:33 |       |        |                                          |
|                                        | 18:17 | 11-2  | H 9    | GOOD! DUNK by BRIMAH,AMIDA [PNT]         |
|                                        | 18:17 |       |        | ASSIST by HAMILTON, DANIEL               |
| TURNOVER by FRIPP, ARNOLD              | 18:10 |       |        |                                          |
|                                        | 18:09 |       |        | STEAL by HAMILTON, DANIEL                |
|                                        | 18:08 | 13-2  | H 11   | GOOD! LAYUP by HAMILTON, DANIEL [FB/PNT] |
| TIMEOUT 30SEC                          | 18:08 |       |        |                                          |
| MISSED 3PTR by CEPHAS,TAARIQ           | 17:49 |       |        |                                          |
| REBOUND (OFF) by FRIPP,ARNOLD          | 17:49 |       |        |                                          |
| MISSED 3PTR by SMITH,STERLING          | 17:45 |       |        |                                          |
|                                        | 17:45 |       |        | REBOUND (DEF) by CASSELL JR.,SAM         |
|                                        | 17:39 |       |        | TURNOVER by HAMILTON, DANIEL             |
|                                        | 17:39 |       |        | SUB IN: NOLAN,PHILLIP                    |
|                                        | 17:39 |       |        | SUB OUT: FACEY,KENTAN                    |
| GOOD! 3PTR by KESSEE,CHRISTIAN         | 17:26 | 13-5  | H 8    |                                          |
|                                        | 17:03 | 16-5  | H 11   | GOOD! 3PTR by CASSELL JR.,SAM            |
|                                        | 17:03 |       |        | ASSIST by BOATRIGHT,RYAN                 |
| MISSED JUMPER by CEPHAS, TAARIQ        | 16:48 |       |        |                                          |
|                                        | 16:48 |       |        | REBOUND (DEF) by HAMILTON, DANIEL        |
|                                        | 16:39 |       |        | MISSED 3PTR by CASSELL JR.,SAM           |
|                                        | 16:39 |       |        | REBOUND (OFF) by NOLAN,PHILLIP           |
|                                        | 16:35 |       |        | MISSED JUMPER by NOLAN,PHILLIP           |
| REBOUND (DEF) by SMITH,STERLING        | 16:35 |       |        |                                          |
| MISSED JUMPER by CEPHAS, TAARIQ        | 16:20 |       |        |                                          |
|                                        | 16:20 |       |        | REBOUND (DEF) by BOATRIGHT,RYAN          |
|                                        | 16:06 |       |        | MISSED 3PTR by HAMILTON,DANIEL           |
| REBOUND (DEF) by TEAM                  | 16:06 |       |        |                                          |
| SUB IN: BRICKHOUSE, DAQUAN             | 16:04 |       |        |                                          |
| SUB OUT: KESSEE,CHRISTIAN              | 16:04 |       |        |                                          |
|                                        | 16:04 |       |        | SUB IN: SAMUEL, TERRENCE                 |
|                                        | 16:04 |       |        | SUB IN: PURVIS,RODNEY                    |
|                                        | 16:04 |       |        | SUB OUT: HAMILTON,DANIEL                 |

| VISITORS: Coppin State            | Time  | Score       | Margin | HOME: UConn                     |
|-----------------------------------|-------|-------------|--------|---------------------------------|
| Tion one supplied that            | 16:04 | 000.0       | a.g    | SUB OUT: CASSELL JR.,SAM        |
| TURNOVER by BRICKHOUSE, DAQUAN    | 15:49 |             |        |                                 |
| · ·                               | 15:47 |             |        | STEAL by BOATRIGHT,RYAN         |
|                                   | 15:41 |             |        | MISSED JUMPER by BOATRIGHT,RYAN |
|                                   | 15:41 |             |        | REBOUND (OFF) by BRIMAH,AMIDA   |
| FOUL by SMITH,STERLING            | 15:40 |             |        | · · · · ·                       |
|                                   | 15:40 |             |        | TIMEOUT MEDIA                   |
|                                   | 15:40 | 17-5        | H 12   | GOOD! FT by BRIMAH,AMIDA        |
|                                   | 15:40 | 18-5        | H 13   | GOOD! FT by BRIMAH,AMIDA        |
|                                   | 15:40 |             |        | SUB IN: LUBIN,RAKIM             |
|                                   | 15:40 |             |        | SUB OUT: BRIMAH,AMIDA           |
| MISSED 3PTR by SMITH,STERLING     | 15:33 |             |        |                                 |
| , ,                               | 15:33 |             |        | REBOUND (DEF) by BOATRIGHT,RYAN |
|                                   | 15:01 | 21-5        | H 16   | GOOD! 3PTR by BOATRIGHT,RYAN    |
|                                   | 15:01 |             |        | ASSIST by SAMUEL, TERRENCE      |
| MISSED 3PTR by CEPHAS,TAARIQ      | 14:45 |             |        | ,                               |
|                                   | 14:45 |             |        | REBOUND (DEF) by TEAM           |
|                                   | 14:44 |             |        | SUB IN: HAMILTON,DANIEL         |
|                                   | 14:44 |             |        | SUB OUT: BOATRIGHT,RYAN         |
| FOUL by FRIPP,ARNOLD              | 14:20 |             |        | 000 001.20/11110111,117111      |
|                                   | 14:20 |             |        | MISSED FT by LUBIN,RAKIM        |
|                                   | 14:20 |             |        | REBOUND (DEADB) by TEAM         |
|                                   | 14:20 | 22-5        | H 17   | GOOD! FT by LUBIN,RAKIM         |
| SUB IN: KESSEE,CHRISTIAN          | 14:20 | <i>LL</i> 5 | 11 17  | GOOD: 11 by LODIN, I MANIN      |
| SUB IN: BATTS, JERIMYJAH          | 14:20 |             |        |                                 |
| SUB IN: JOSIAH, JAHVARI           | 14:20 |             |        |                                 |
| SUB OUT: FEJOKWU,LAWRENCE         | 14:20 |             |        |                                 |
| SUB OUT: CEPHAS,TAARIQ            | 14:20 |             |        |                                 |
| SUB OUT: SMITH,STERLING           | 14:20 |             |        |                                 |
| TURNOVER by KESSEE, CHRISTIAN     | 14:20 |             |        |                                 |
| TOTINO VETI BY RESSEE, OTHIS TIAN | 14:13 |             |        | STEAL by SAMUEL, TERRENCE       |
|                                   | 14:12 |             |        |                                 |
| CTEAL by IOCIAL IALLYADI          | 14:09 |             |        | TURNOVER by NOLAN,PHILLIP       |
| STEAL by JOSIAH, JAHVARI          |       |             |        |                                 |
| MISSED 3PTR by KESSEE,CHRISTIAN   | 14:03 |             |        | DEDOUND (DEE) by NOLAN DUILLID  |
| FOUR IN TOCIALL TALINARY          | 14:03 |             |        | REBOUND (DEF) by NOLAN,PHILLIP  |
| FOUL by JOSIAH,JAHVARI            | 14:01 |             |        | FOUR IN CAMUEL TERRENOE         |
|                                   | 13:52 |             |        | FOUL by SAMUEL, TERRENCE        |
| COOR OPEN FRIED ADMOUD            | 13:52 | 00.0        | 11.4.4 | TURNOVER by SAMUEL, TERRENCE    |
| GOOD! 3PTR by FRIPP,ARNOLD        | 13:44 | 22-8        | H 14   |                                 |
| ASSIST by BRICKHOUSE,DAQUAN       | 13:44 |             |        | TURNOVER IN TURNITON DANIEL     |
| COOR OPEN FRIED ADVIOLD (FD)      | 13:30 | 00.44       | 11.44  | TURNOVER by HAMILTON, DANIEL    |
| GOOD! 3PTR by FRIPP,ARNOLD [FB]   | 13:21 | 22-11       | H 11   |                                 |
| ASSIST by BRICKHOUSE, DAQUAN      | 13:21 |             |        |                                 |
| FOUL by BATTS,JERIMYJAH           | 12:58 |             |        | 212 11 212 21                   |
|                                   | 12:58 |             |        | SUB IN: FACEY,KENTAN            |
|                                   | 12:58 |             |        | SUB IN: BOATRIGHT,RYAN          |
|                                   | 12:58 |             |        | SUB OUT: SAMUEL, TERRENCE       |
|                                   | 12:58 |             |        | SUB OUT: NOLAN,PHILLIP          |
|                                   | 12:42 |             |        | MISSED 3PTR by BOATRIGHT,RYAN   |
| REBOUND (DEF) by FRIPP,ARNOLD     | 12:42 |             |        |                                 |
| MISSED LAYUP by JOSIAH, JAHVARI   | 12:34 |             |        |                                 |
| REBOUND (OFF) by BATTS,JERIMYJAH  | 12:34 |             |        |                                 |

| VISITORS: Coppin State                                         | Time           | Score     | Margin | HOME: UConn                                               |
|----------------------------------------------------------------|----------------|-----------|--------|-----------------------------------------------------------|
| MISSED DUNK by BATTS,JERIMYJAH                                 | 12:31          |           |        |                                                           |
|                                                                | 12:31          |           |        | REBOUND (DEF) by TEAM                                     |
|                                                                | 12:31          |           |        | SUB IN: BRIMAH,AMIDA                                      |
|                                                                | 12:31          |           |        | SUB IN: CASSELL JR.,SAM                                   |
|                                                                | 12:31          |           |        | SUB OUT: LUBIN,RAKIM                                      |
|                                                                | 12:31          |           |        | SUB OUT: PURVIS, RODNEY                                   |
|                                                                | 12:26          | 24-11     | H 13   | GOOD! DUNK by BRIMAH,AMIDA [FB/PNT]                       |
|                                                                | 12:26          |           |        | ASSIST by HAMILTON,DANIEL                                 |
| TURNOVER by KESSEE, CHRISTIAN                                  | 12:15          |           |        |                                                           |
|                                                                | 12:14          |           |        | STEAL by CASSELL JR.,SAM                                  |
|                                                                | 12:12          | 26-11     | H 15   | GOOD! LAYUP by BOATRIGHT,RYAN [FB/PNT]                    |
| FOUL by JOSIAH, JAHVARI                                        | 12:12          |           |        |                                                           |
|                                                                | 12:12          | 27-11     | H 16   | GOOD! FT by BOATRIGHT,RYAN                                |
| SUB IN: SMITH,STERLING                                         | 12:11          |           |        | · ·                                                       |
| SUB OUT: JOSIAH, JAHVARI                                       | 12:11          |           |        |                                                           |
| GOOD! 3PTR by FRIPP,ARNOLD                                     | 11:59          | 27-14     | H 13   |                                                           |
| ASSIST by BRICKHOUSE, DAQUAN                                   | 11:59          |           |        |                                                           |
| FOUL by BATTS, JERIMYJAH                                       | 11:43          |           |        |                                                           |
|                                                                | 11:43          |           |        | TIMEOUT MEDIA                                             |
|                                                                | 11:43          | 28-14     | H 14   | GOOD! FT by BRIMAH,AMIDA                                  |
|                                                                | 11:43          |           |        | MISSED FT by BRIMAH,AMIDA                                 |
|                                                                | 11:43          |           |        | REBOUND (OFF) by TEAM                                     |
| SUB IN: ST. LOUIS,BRANDON                                      | 11:43          |           |        |                                                           |
| SUB OUT: BATTS, JERIMYJAH                                      | 11:43          |           |        |                                                           |
|                                                                | 11:34          |           |        | MISSED JUMPER by BOATRIGHT,RYAN                           |
|                                                                | 11:34          |           |        | REBOUND (OFF) by TEAM                                     |
|                                                                | 11:29          | 30-14     | H 16   | GOOD! JUMPER by HAMILTON,DANIEL [PNT]                     |
| MISSED 3PTR by SMITH,STERLING                                  | 11:18          | 00        |        | 2002.00m 2.1.2 <b>,</b> 1.1.1.1.2.01.1,27.1.1122 [. 11.1] |
| ,                                                              | 11:18          |           |        | REBOUND (DEF) by FACEY,KENTAN                             |
|                                                                | 11:04          | 32-14     | H 18   | GOOD! LAYUP by BOATRIGHT,RYAN [PNT]                       |
| MISSED 3PTR by BRICKHOUSE, DAQUAN                              | 10:56          | <b>0-</b> |        | 3, 20, 1, 1, 1, 1, 1, 1, 1, 1, 1, 1, 1, 1, 1,             |
| mices of may small recess, small recession                     | 10:56          |           |        | REBOUND (DEF) by FACEY,KENTAN                             |
|                                                                | 10:45          | 34-14     | H 20   | GOOD! JUMPER by HAMILTON, DANIEL [PNT]                    |
| GOOD! JUMPER by KESSEE,CHRISTIAN                               | 10:31          | 34-16     | H 18   | GOOD. GOWN ENTRY THANKE TON, STANLE [FIVI]                |
| COOD: BOWN EIT BY REGOLE, OTHER TIME                           | 10:08          | 04 10     | 11 10  | MISSED 3PTR by CASSELL JR.,SAM                            |
| REBOUND (DEF) by FRIPP,ARNOLD                                  | 10:08          |           |        | WIGGED SI TIT BY GROCELE UT., GANN                        |
| MISSED JUMPER by ST. LOUIS, BRANDON                            | 09:59          |           |        |                                                           |
| WIGOLD COM ETT BY CT. LOCIC, BITANDON                          | 09:59          |           |        | REBOUND (DEF) by BOATRIGHT,RYAN                           |
|                                                                | 09:42          |           |        | FOUL by FACEY,KENTAN                                      |
|                                                                | 09:42          |           |        | TURNOVER by FACEY,KENTAN                                  |
| SUB IN: CEPHAS,TAARIQ                                          | 09:42          |           |        | TOTINOVEIT BY LAGET, NEIVIAN                              |
| SUB OUT: BRICKHOUSE, DAQUAN                                    | 09:42          |           |        |                                                           |
| 30B 001. BITION 1003E,DAQUAN                                   | 09:42          |           |        | SUB IN: PURVIS,RODNEY                                     |
|                                                                | 09:42          |           |        | SUB OUT: HAMILTON, DANIEL                                 |
| MISSED 2DTD by VESSEE CUDISTIAN                                |                |           |        | SUB OUT. HAMILTON, DANIEL                                 |
| MISSED 3PTR by KESSEE,CHRISTIAN REBOUND (OFF) by CEPHAS,TAARIQ | 09:29<br>09:29 |           |        |                                                           |
|                                                                |                | 24.40     | U 15   |                                                           |
| GOOD! 3PTR by FRIPP,ARNOLD                                     | 09:13          | 34-19     | H 15   |                                                           |
| ASSIST by SMITH,STERLING                                       | 09:13          | 20.40     | U 47   | COOR DUNIE S. FACEV VENTAN IDATE                          |
|                                                                | 08:42          | 36-19     | H 17   | GOOD! DUNK by FACEY,KENTAN [PNT]                          |
| COOD OF BY CMITH CITED INC                                     | 08:42          | 20.00     | Ц44    | ASSIST by CASSELL JR.,SAM                                 |
| GOOD! 3PTR by SMITH,STERLING                                   | 08:24          | 36-22     | H 14   |                                                           |
| ASSIST by CEPHAS,TAARIQ                                        | 08:24          |           |        |                                                           |

| VISITORS: Coppin State                  | Time  | Score | Margin | HOME: UConn                           |
|-----------------------------------------|-------|-------|--------|---------------------------------------|
|                                         | 08:05 |       |        | MISSED JUMPER by FACEY,KENTAN         |
| REBOUND (DEF) by FRIPP, ARNOLD          | 08:05 |       |        |                                       |
| TIMEOUT MEDIA                           | 07:58 |       |        |                                       |
| SUB IN: FEJOKWU,LAWRENCE                | 07:58 |       |        |                                       |
| SUB OUT: ST. LOUIS, BRANDON             | 07:58 |       |        |                                       |
|                                         | 07:58 |       |        | SUB IN: NOLAN,PHILLIP                 |
|                                         | 07:58 |       |        | SUB OUT: BRIMAH,AMIDA                 |
| MISSED 3PTR by FRIPP,ARNOLD             | 07:53 |       |        |                                       |
|                                         | 07:53 |       |        | REBOUND (DEF) by PURVIS, RODNEY       |
|                                         | 07:46 | 38-22 | H 16   | GOOD! LAYUP by PURVIS,RODNEY [FB/PNT] |
| TURNOVER by KESSEE, CHRISTIAN           | 07:24 |       |        |                                       |
|                                         | 07:11 |       |        | TURNOVER by FACEY,KENTAN              |
| MISSED JUMPER by KESSEE, CHRISTIAN      | 06:43 |       |        |                                       |
| , , , , , , , , , , , , , , , , , , , , | 06:43 |       |        | REBOUND (DEF) by TEAM                 |
| FOUL by FEJOKWU,LAWRENCE                | 06:42 |       |        | , ,                                   |
| ,                                       | 06:41 |       |        | MISSED FT by NOLAN,PHILLIP            |
| REBOUND (DEF) by FEJOKWU,LAWRENCE       | 06:41 |       |        | ,                                     |
| GOOD! 3PTR by SMITH,STERLING [FB]       | 06:35 | 38-25 | H 13   |                                       |
| ASSIST by CEPHAS,TAARIQ                 | 06:35 | 00 20 | 11.10  |                                       |
| 7.00.01 by 02.117.0,170 and             | 06:18 |       |        | FOUL by NOLAN,PHILLIP                 |
|                                         | 06:18 |       |        | TURNOVER by NOLAN, PHILLIP            |
|                                         | 05:51 |       |        | FOUL by PURVIS,RODNEY                 |
| GOOD! FT by KESSEE,CHRISTIAN            | 05:51 | 38-26 | H 12   | 1 OOL by 1 OITVIO, NODINE 1           |
| GOOD! FT by KESSEE, CHRISTIAN           | 05:51 | 38-27 | H 11   |                                       |
| GOOD! FT by KESSEE, CHRISTIAN           | 05:51 | 38-28 | H 10   |                                       |
| GOOD! FT by RESSEE, CHRISTIAN           | 05:51 | 30-20 | п и    | CUR IN HAMILTON DANIEL                |
|                                         | 05:51 |       |        | SUB IN: HAMILTON, DANIEL              |
|                                         |       | 40.00 | 1140   | SUB OUT: PURVIS,RODNEY                |
|                                         | 05:30 | 40-28 | H 12   | GOOD! DUNK by FACEY,KENTAN [PNT]      |
| MICOED ODED L. OMITH OTEDLING           | 05:30 |       |        | ASSIST by HAMILTON,DANIEL             |
| MISSED 3PTR by SMITH,STERLING           | 05:22 |       |        |                                       |
| REBOUND (OFF) by KESSEE,CHRISTIAN       | 05:22 |       |        |                                       |
| GOOD! LAYUP by KESSEE,CHRISTIAN [PNT]   | 05:17 | 40-30 | H 10   |                                       |
|                                         | 04:55 |       |        | MISSED 3PTR by CASSELL JR.,SAM        |
| REBOUND (DEF) by FEJOKWU,LAWRENCE       | 04:55 |       |        |                                       |
| TURNOVER by CEPHAS, TAARIQ              | 04:43 |       |        |                                       |
|                                         | 04:42 |       |        | STEAL by HAMILTON, DANIEL             |
|                                         | 04:38 |       |        | TURNOVER by HAMILTON, DANIEL          |
| STEAL by SMITH,STERLING                 | 04:37 |       |        |                                       |
| GOOD! LAYUP by SMITH,STERLING [FB/PNT]  | 04:32 | 40-32 | H 8    |                                       |
| ASSIST by CEPHAS,TAARIQ                 | 04:32 |       |        |                                       |
|                                         | 04:32 |       |        | TIMEOUT 30SEC                         |
| SUB IN: BRICKHOUSE,DAQUAN               | 04:32 |       |        |                                       |
| SUB OUT: CEPHAS,TAARIQ                  | 04:32 |       |        |                                       |
|                                         | 04:32 |       |        | SUB IN: BRIMAH,AMIDA                  |
|                                         | 04:32 |       |        | SUB IN: SAMUEL,TERRENCE               |
|                                         | 04:32 |       |        | SUB OUT: HAMILTON, DANIEL             |
|                                         | 04:32 |       |        | SUB OUT: NOLAN,PHILLIP                |
|                                         | 04:32 |       |        | SUB OUT: FACEY,KENTAN                 |
| FOUL by FEJOKWU,LAWRENCE                | 04:22 |       |        |                                       |
|                                         | 04:22 | 41-32 | H 9    | GOOD! FT by SAMUEL, TERRENCE          |
|                                         | 04:22 | 42-32 | H 10   | GOOD! FT by SAMUEL, TERRENCE          |
| SUB IN: ST. LOUIS,BRANDON               | 04:22 |       |        |                                       |

| VISITORS: Coppin State              | Time  | Score | Margin | HOME: UConn                         |
|-------------------------------------|-------|-------|--------|-------------------------------------|
| SUB OUT: FEJOKWU,LAWRENCE           | 04:22 |       | -      |                                     |
| TURNOVER by FRIPP, ARNOLD           | 04:20 |       |        |                                     |
|                                     | 03:54 |       |        | MISSED JUMPER by BOATRIGHT, RYAN    |
| REBOUND (DEF) by FRIPP, ARNOLD      | 03:54 |       |        |                                     |
| MISSED LAYUP by BRICKHOUSE, DAQUAN  | 03:47 |       |        |                                     |
|                                     | 03:47 |       |        | BLOCK by BRIMAH,AMIDA               |
|                                     | 03:43 |       |        | REBOUND (DEF) by CASSELL JR.,SAM    |
|                                     | 03:40 |       |        | MISSED LAYUP by FACEY,KENTAN        |
| REBOUND (DEF) by TEAM               | 03:40 |       |        |                                     |
| TIMEOUT MEDIA                       | 03:39 |       |        |                                     |
|                                     | 03:24 |       |        | FOUL by FACEY,KENTAN                |
| MISSED FT by FRIPP,ARNOLD           | 03:24 |       |        |                                     |
| REBOUND (DEADB) by TEAM             | 03:24 |       |        |                                     |
| GOOD! FT by FRIPP,ARNOLD            | 03:24 | 42-33 | H 9    |                                     |
|                                     | 03:24 |       |        | SUB IN: HAMILTON, DANIEL            |
|                                     | 02:57 |       |        | TURNOVER by BRIMAH,AMIDA            |
| GOOD! 3PTR by KESSEE,CHRISTIAN      | 02:39 | 42-36 | H 6    |                                     |
| ASSIST by BRICKHOUSE, DAQUAN        | 02:39 |       |        |                                     |
|                                     | 02:21 | 44-36 | H 8    | GOOD! LAYUP by BRIMAH,AMIDA [PNT]   |
|                                     | 02:21 |       |        | ASSIST by BOATRIGHT,RYAN            |
| FOUL by FRIPP,ARNOLD                | 02:21 |       |        |                                     |
|                                     | 02:21 | 45-36 | H 9    | GOOD! FT by BRIMAH,AMIDA            |
| SUB IN: GARY, DALLAS                | 02:21 |       |        |                                     |
| SUB OUT: FRIPP,ARNOLD               | 02:21 |       |        |                                     |
|                                     | 02:21 |       |        | SUB IN: PURVIS,RODNEY               |
|                                     | 02:21 |       |        | SUB OUT: CASSELL JR.,SAM            |
|                                     | 02:07 |       |        | FOUL by HAMILTON, DANIEL            |
| MISSED FT by GARY, DALLAS           | 02:07 |       |        |                                     |
| REBOUND (DEADB) by TEAM             | 02:07 |       |        |                                     |
| GOOD! FT by GARY, DALLAS            | 02:07 | 45-37 | H 8    |                                     |
|                                     | 01:51 |       |        | MISSED 3PTR by HAMILTON, DANIEL     |
| REBOUND (DEF) by BRICKHOUSE, DAQUAN | 01:51 |       |        |                                     |
| TURNOVER by BRICKHOUSE, DAQUAN      | 01:38 |       |        |                                     |
|                                     | 01:28 | 47-37 | H 10   | GOOD! DUNK by BRIMAH,AMIDA [PNT]    |
|                                     | 01:28 |       |        | ASSIST by HAMILTON, DANIEL          |
| TIMEOUT 30SEC                       | 01:23 |       |        |                                     |
| SUB IN: CEPHAS,TAARIQ               | 01:23 |       |        |                                     |
| SUB OUT: KESSEE, CHRISTIAN          | 01:23 |       |        |                                     |
| MISSED JUMPER by GARY, DALLAS       | 01:08 |       |        |                                     |
|                                     | 01:08 |       |        | REBOUND (DEF) by PURVIS, RODNEY     |
|                                     | 01:01 |       |        | MISSED LAYUP by BOATRIGHT,RYAN      |
|                                     | 01:01 |       |        | REBOUND (OFF) by BRIMAH, AMIDA      |
|                                     | 00:58 | 49-37 | H 12   | GOOD! DUNK by BRIMAH,AMIDA [FB/PNT] |
| MISSED 3PTR by SMITH,STERLING       | 00:51 |       |        |                                     |
|                                     | 00:51 |       |        | REBOUND (DEF) by BRIMAH,AMIDA       |
| FOUL by ST. LOUIS, BRANDON          | 00:50 |       |        |                                     |
|                                     | 00:50 | 50-37 | H 13   | GOOD! FT by BRIMAH,AMIDA            |
|                                     | 00:50 | 51-37 | H 14   | GOOD! FT by BRIMAH,AMIDA            |
| SUB IN: KESSEE,CHRISTIAN            | 00:50 |       |        |                                     |
| SUB OUT: GARY, DALLAS               | 00:50 |       |        |                                     |
| TURNOVER by CEPHAS, TAARIQ          | 00:26 |       |        |                                     |
|                                     | 00:25 |       |        | STEAL by SAMUEL,TERRENCE            |

| VISITORS: Coppin State                 | Time  | Score | Margin | HOME: UConn                   |
|----------------------------------------|-------|-------|--------|-------------------------------|
|                                        | 00:17 |       |        | TURNOVER by PURVIS,RODNEY     |
| STEAL by BRICKHOUSE, DAQUAN            | 00:16 |       |        |                               |
| GOOD! LAYUP by CEPHAS, TAARIQ [FB/PNT] | 00:14 | 51-39 | H 12   |                               |
| ASSIST by BRICKHOUSE, DAQUAN           | 00:14 |       |        |                               |
|                                        | 00:00 |       |        | MISSED 3PTR by BOATRIGHT,RYAN |
| REBOUND (DEF) by ST. LOUIS, BRANDON    | 00:00 |       |        |                               |

# Coppin State vs UConn 12/14/2014; 4:00 p.m. at XL Center Hartford, Conn. Period 2 Play-By-Play

| VISITORS: Coppin State            | Time  | Score | Margin | HOME: UConn                         |
|-----------------------------------|-------|-------|--------|-------------------------------------|
| TURNOVER by SMITH,STERLING        | 19:42 |       |        |                                     |
|                                   | 19:41 |       |        | STEAL by BOATRIGHT, RYAN            |
| FOUL by CEPHAS,TAARIQ             | 19:39 |       |        |                                     |
| FOUL by FEJOKWU, LAWRENCE         | 19:21 |       |        |                                     |
|                                   | 19:21 | 52-39 | H 13   | GOOD! FT by BRIMAH,AMIDA            |
|                                   | 19:21 | 53-39 | H 14   | GOOD! FT by BRIMAH,AMIDA            |
| TURNOVER by FRIPP, ARNOLD         | 19:21 |       |        |                                     |
|                                   | 19:05 | 55-39 | H 16   | GOOD! DUNK by FACEY,KENTAN [PNT]    |
|                                   | 19:05 |       |        | ASSIST by HAMILTON, DANIEL          |
| MISSED JUMPER by CEPHAS, TAARIQ   | 18:37 |       |        |                                     |
|                                   | 18:37 |       |        | REBOUND (DEF) by HAMILTON, DANIEL   |
|                                   | 18:31 | 57-39 | H 18   | GOOD! DUNK by BRIMAH,AMIDA [FB/PNT] |
|                                   | 18:31 |       |        | ASSIST by HAMILTON, DANIEL          |
| TURNOVER by FRIPP, ARNOLD         | 18:11 |       |        |                                     |
|                                   | 18:10 |       |        | STEAL by HAMILTON, DANIEL           |
|                                   | 18:07 | 59-39 | H 20   | GOOD! DUNK by FACEY,KENTAN [FB/PNT] |
|                                   | 18:07 |       |        | ASSIST by HAMILTON, DANIEL          |
| TIMEOUT 30SEC                     | 18:04 |       |        |                                     |
| MISSED 3PTR by SMITH,STERLING     | 17:54 |       |        |                                     |
| REBOUND (OFF) by TEAM             | 17:54 |       |        |                                     |
| MISSED JUMPER by SMITH, STERLING  | 17:16 |       |        |                                     |
|                                   | 17:16 |       |        | REBOUND (DEF) by BRIMAH, AMIDA      |
|                                   | 17:04 |       |        | MISSED JUMPER by BOATRIGHT, RYAN    |
|                                   | 17:04 |       |        | REBOUND (OFF) by FACEY, KENTAN      |
|                                   | 17:02 | 61-39 | H 22   | GOOD! LAYUP by FACEY,KENTAN [PNT]   |
| TURNOVER by FEJOKWU,LAWRENCE      | 16:46 |       |        |                                     |
| SUB IN: BATTS,JERIMYJAH           | 16:46 |       |        |                                     |
| SUB OUT: FEJOKWU,LAWRENCE         | 16:46 |       |        |                                     |
|                                   | 16:46 |       |        | SUB IN: SAMUEL, TERRENCE            |
|                                   | 16:46 |       |        | SUB OUT: CASSELL JR.,SAM            |
| FOUL by BATTS,JERIMYJAH           | 16:33 |       |        |                                     |
|                                   | 16:33 |       |        | MISSED FT by BRIMAH,AMIDA           |
|                                   | 16:33 |       |        | REBOUND (DEADB) by TEAM             |
|                                   | 16:33 | 62-39 | H 23   | GOOD! FT by BRIMAH,AMIDA            |
| SUB IN: BRICKHOUSE, DAQUAN        | 16:33 |       |        |                                     |
| SUB IN: JOSIAH, JAHVARI           | 16:33 |       |        |                                     |
| SUB OUT: KESSEE,CHRISTIAN         | 16:33 |       |        |                                     |
| SUB OUT: SMITH,STERLING           | 16:33 |       |        |                                     |
| GOOD! JUMPER by FRIPP, ARNOLD     | 16:21 | 62-41 | H 21   |                                     |
| ASSIST by BRICKHOUSE, DAQUAN      | 16:21 |       |        |                                     |
|                                   | 16:04 |       |        | MISSED 3PTR by BOATRIGHT,RYAN       |
| REBOUND (DEF) by TEAM             | 16:04 |       |        |                                     |
|                                   | 16:04 |       |        | FOUL by BRIMAH,AMIDA                |
| MISSED JUMPER by BATTS, JERIMYJAH | 15:50 |       |        |                                     |
|                                   | 15:50 |       |        | REBOUND (DEF) by HAMILTON, DANIEL   |
|                                   | 15:32 |       |        | TURNOVER by BOATRIGHT,RYAN          |
| TIMEOUT MEDIA                     | 15:32 |       |        |                                     |

| VISITORS: Coppin State             | Time  | Score | Margin | HOME: UConn                          |
|------------------------------------|-------|-------|--------|--------------------------------------|
| MISSED 3PTR by JOSIAH,JAHVARI      | 15:08 |       |        |                                      |
|                                    | 15:08 |       |        | BLOCK by HAMILTON, DANIEL            |
|                                    | 15:06 |       |        | REBOUND (DEF) by SAMUEL, TERRENCE    |
|                                    | 14:51 |       |        | MISSED JUMPER by SAMUEL, TERRENCE    |
|                                    | 14:51 |       |        | REBOUND (OFF) by BRIMAH,AMIDA        |
| FOUL by JOSIAH, JAHVARI            | 14:49 |       |        |                                      |
|                                    | 14:49 | 63-41 | H 22   | GOOD! FT by BRIMAH,AMIDA             |
|                                    | 14:49 | 64-41 | H 23   | GOOD! FT by BRIMAH,AMIDA             |
|                                    | 14:49 |       |        | SUB IN: PURVIS,RODNEY                |
|                                    | 14:49 |       |        | SUB OUT: HAMILTON, DANIEL            |
| MISSED LAYUP by JOSIAH, JAHVARI    | 14:37 |       |        |                                      |
|                                    | 14:37 |       |        | BLOCK by BRIMAH,AMIDA                |
| REBOUND (OFF) by BATTS, JERIMYJAH  | 14:35 |       |        |                                      |
| MISSED LAYUP by BATTS,JERIMYJAH    | 14:33 |       |        |                                      |
|                                    | 14:33 |       |        | REBOUND (DEF) by PURVIS, RODNEY      |
|                                    | 14:30 |       |        | MISSED LAYUP by PURVIS,RODNEY        |
|                                    | 14:30 |       |        | REBOUND (OFF) by BRIMAH,AMIDA        |
|                                    | 14:24 |       |        | TURNOVER by SAMUEL, TERRENCE         |
| STEAL by BRICKHOUSE, DAQUAN        | 14:23 |       |        | •                                    |
| •                                  | 14:21 |       |        | FOUL by FACEY,KENTAN                 |
| GOOD! FT by CEPHAS,TAARIQ          | 14:21 | 64-42 | H 22   | •                                    |
| GOOD! FT by CEPHAS,TAARIQ          | 14:21 | 64-43 | H 21   |                                      |
| , i                                | 14:21 |       |        | SUB IN: HAMILTON, DANIEL             |
|                                    | 14:21 |       |        | SUB IN: NOLAN,PHILLIP                |
|                                    | 14:21 |       |        | SUB OUT: FACEY,KENTAN                |
|                                    | 14:21 |       |        | SUB OUT: BRIMAH,AMIDA                |
|                                    | 14:06 |       |        | MISSED DUNK by NOLAN,PHILLIP         |
| BLOCK by FRIPP,ARNOLD              | 14:06 |       |        |                                      |
| REBOUND (DEF) by JOSIAH, JAHVARI   | 14:05 |       |        |                                      |
| GOOD! JUMPER by FRIPP,ARNOLD [PNT] | 13:49 | 64-45 | H 19   |                                      |
|                                    | 13:28 | 00    |        | MISSED JUMPER by HAMILTON, DANIEL    |
|                                    | 13:28 |       |        | REBOUND (OFF) by HAMILTON,DANIEL     |
|                                    | 13:25 | 67-45 | H 22   | GOOD! 3PTR by PURVIS,RODNEY          |
|                                    | 13:25 | 0, 10 |        | ASSIST by HAMILTON,DANIEL            |
| MISSED JUMPER by FRIPP, ARNOLD     | 13:14 |       |        | ,                                    |
|                                    | 13:14 |       |        | REBOUND (DEF) by SAMUEL, TERRENCE    |
|                                    | 13:07 |       |        | FOUL by PURVIS, RODNEY               |
|                                    | 13:07 |       |        | TURNOVER by PURVIS, RODNEY           |
| MISSED 3PTR by JOSIAH, JAHVARI     | 12:46 |       |        | , -                                  |
| · <b>y</b>                         | 12:46 |       |        | REBOUND (DEF) by BOATRIGHT,RYAN      |
| FOUL by JOSIAH, JAHVARI            | 12:40 |       |        | , , ,                                |
|                                    | 12:40 | 68-45 | H 23   | GOOD! FT by HAMILTON,DANIEL          |
|                                    | 12:40 |       |        | MISSED FT by HAMILTON,DANIEL         |
| REBOUND (DEF) by FRIPP,ARNOLD      | 12:40 |       |        | · ,                                  |
| SUB IN: SMITH, STERLING            | 12:40 |       |        |                                      |
| SUB OUT: JOSIAH, JAHVARI           | 12:40 |       |        |                                      |
| ·                                  | 12:40 |       |        | SUB IN: CASSELL JR.,SAM              |
|                                    | 12:40 |       |        | SUB OUT: SAMUEL, TERRENCE            |
| MISSED 3PTR by FRIPP,ARNOLD        | 12:32 |       |        | 332 33 3, 111022, 12, 11 121102      |
| .,                                 | 12:32 |       |        | REBOUND (DEF) by HAMILTON,DANIEL     |
|                                    | 12:14 | 70-45 | H 25   | GOOD! LAYUP by HAMILTON,DANIEL [PNT] |
|                                    | 12:02 |       |        | FOUL by NOLAN,PHILLIP                |
|                                    |       |       |        | <b> </b>                             |

| VISITORS: Coppin State                        | Time  | Score | Margin | HOME: UConn                           |
|-----------------------------------------------|-------|-------|--------|---------------------------------------|
| GOOD! FT by CEPHAS,TAARIQ                     | 12:02 | 70-46 | H 24   |                                       |
| GOOD! FT by CEPHAS,TAARIQ                     | 12:02 | 70-47 | H 23   |                                       |
| SUB IN: KESSEE,CHRISTIAN                      | 12:02 |       |        |                                       |
| SUB IN: FEJOKWU,LAWRENCE                      | 12:02 |       |        |                                       |
| SUB OUT: BATTS, JERIMYJAH                     | 12:02 |       |        |                                       |
| SUB OUT: FRIPP,ARNOLD                         | 12:02 |       |        |                                       |
| SUB OUT: CEPHAS,TAARIQ                        | 12:02 |       |        |                                       |
| •                                             | 11:42 |       |        | TURNOVER by CASSELL JR.,SAM           |
| STEAL by BRICKHOUSE, DAQUAN                   | 11:41 |       |        | •                                     |
| GOOD! LAYUP by BRICKHOUSE,DAQUAN [FB/PNT]     | 11:39 | 70-49 | H 21   |                                       |
|                                               | 11:26 |       |        | TURNOVER by HAMILTON, DANIEL          |
| STEAL by SMITH, STERLING                      | 11:25 |       |        | · · · · · · · · · · · · · · · · · · · |
| GOOD! LAYUP by BRICKHOUSE,DAQUAN [FB/PNT]     | 11:22 | 70-51 | H 19   |                                       |
| ASSIST by FEJOKWU,LAWRENCE                    | 11:22 |       |        |                                       |
|                                               | 11:22 |       |        | TIMEOUT 30SEC                         |
|                                               | 11:03 | 72-51 | H 21   | GOOD! JUMPER by BOATRIGHT,RYAN        |
| FOUL by KESSEE,CHRISTIAN                      | 11:03 |       |        | 3332.33 <u>2</u> <b>3,</b> 23         |
| 1 002 by 1120022,011110111111                 | 11:03 |       |        | TIMEOUT MEDIA                         |
|                                               | 11:03 | 73-51 | H 22   | GOOD! FT by BOATRIGHT,RYAN            |
|                                               | 11:03 | 7001  | 1122   | SUB IN: BRIMAH,AMIDA                  |
|                                               | 11:03 |       |        | SUB OUT: NOLAN, PHILLIP               |
| MISSED JUMPER by BATTS, JERIMYJAH             | 10:42 |       |        | OOD OOT. NODAN, THEEN                 |
| WIGGED TOWN ENTRY DATEGOETHWITTOATT           | 10:42 |       |        | REBOUND (DEF) by CASSELL JR.,SAM      |
|                                               | 10:42 | 75-51 | H 24   | GOOD! LAYUP by BRIMAH,AMIDA [PNT]     |
|                                               | 10:21 | 75-51 | 1124   | ASSIST by HAMILTON, DANIEL            |
| GOOD! JUMPER by BRICKHOUSE, DAQUAN [FB]       | 10:21 | 75-53 | H 22   | ASSIST BY HAMILTON, DANIEL            |
| GOOD: JOINT ETT BY BITICK 1003E, DAQOAN [1 B] | 09:54 | 75-55 | 1122   | MISSED JUMPER by PURVIS, RODNEY       |
|                                               | 09:54 |       |        | REBOUND (OFF) by TEAM                 |
| FOUL by FEJOKWU,LAWRENCE                      | 09:54 |       |        | TIEBOOND (OTT) BY TEAM                |
| 1 OOL BY 1 EUOKWO,EKWITENOE                   | 09:54 | 76-53 | H 23   | GOOD! FT by BRIMAH,AMIDA              |
|                                               | 09:54 | 77-53 | H 24   | GOOD! FT by BRIMAH, AMIDA             |
| SUB IN: ST. LOUIS,BRANDON                     | 09:54 | 77 55 | 1124   | GOOD: 11 by DittiviAt 1, Aivil DA     |
| SUB IN: FRIPP, ARNOLD                         | 09:54 |       |        |                                       |
| SUB OUT: FEJOKWU,LAWRENCE                     | 09:54 |       |        |                                       |
| SOB COTT ESCRIVO, LAWITEROL                   | 09:54 |       |        | SUB IN: SAMUEL, TERRENCE              |
|                                               | 09:54 |       |        | SUB IN: FACEY,KENTAN                  |
|                                               | 09:54 |       |        | SUB OUT: HAMILTON, DANIEL             |
|                                               | 09:54 |       |        | SUB OUT: BOATRIGHT,RYAN               |
| MISSED JUMPER by FRIPP,ARNOLD                 | 09:45 |       |        | 30B 001. BOATHIGHT, RTAN              |
| WISSED JOWIFER BY PRIFF, ARMOUNT              | 09:45 |       |        | REBOUND (DEF) by BRIMAH,AMIDA         |
| FOUL by FRIPP,ARNOLD                          | 09:45 |       |        | TEBOOND (DEI ) by Brillvian, Alvilda  |
| TOOL by THIFF, ATMOLD                         | 09:26 | 78-53 | H 25   | GOOD! FT by FACEY,KENTAN              |
|                                               | 09:26 | 76-33 | п 25   | MISSED FT by FACEY,KENTAN             |
| REBOUND (DEF) by FRIPP,ARNOLD                 | 09:26 |       |        | MISSED FI by FACET, REINTAIN          |
| MISSED LAYUP by SMITH,STERLING                | 09.20 |       |        |                                       |
| MISSED LATOR by SMITH, STENLING               | 09:11 |       |        | BLOCK by BRIMAH,AMIDA                 |
|                                               |       |       |        |                                       |
|                                               | 09:09 |       |        | REBOUND (DEF) by PURVIS,RODNEY        |
|                                               | 09:06 |       |        | MISSED LAYUP by PURVIS,RODNEY         |
|                                               | 09:06 | 00.50 | 11.07  | REBOUND (OFF) by BRIMAH, AMIDA        |
| COOR ARTE by ERIPE ARMOUN                     | 09:02 | 80-53 | H 27   | GOOD! DUNK by BRIMAH,AMIDA [FB/PNT]   |
| GOOD! 3PTR by FRIPP,ARNOLD                    | 08:44 | 80-56 | H 24   | MICOED HIMDED IN EAGEN KENTAN         |
|                                               | 08:24 |       |        | MISSED JUMPER by FACEY,KENTAN         |