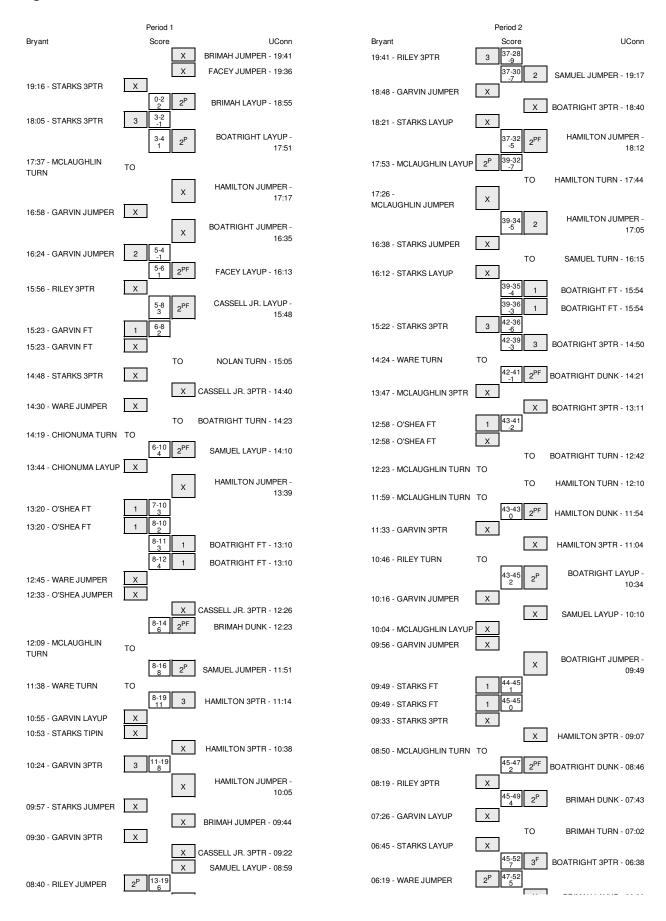

# Bryant vs UConn 11/14/2014; 7:00 p.m. at Harry A. Gampel Pavilion Storrs, Conn. Period 1 Play-By-Play

| HOME: UCon                                                  | Margin | Score | Time           | VISITORS: Bryant                                  |
|-------------------------------------------------------------|--------|-------|----------------|---------------------------------------------------|
| MISSED JUMPER by BRIMAH, AMIDA                              |        |       | 19:41          |                                                   |
| REBOUND (OFF) by FACEY,KENTA                                |        |       | 19:41          |                                                   |
| MISSED JUMPER by FACEY,KENTA                                |        |       | 19:36          | DI COM In CARVIN DAN                              |
|                                                             |        |       | 19:36<br>19:35 | BLOCK by GARVIN,DAN REBOUND (DEF) by STARKS,DYAMI |
|                                                             |        |       | 19:16          | MISSED 3PTR by STARKS,DYAMI                       |
| REBOUND (DEF) by BRIMAH,AMIDA                               |        |       | 19:16          | WILCOLD OF THE BY OTHER CO.D. FAMILY              |
| TIEBOONE (BET) by British II, Nille N                       |        |       | 19:13          | FOUL by O'SHEA,JOE                                |
| GOOD! LAYUP by BRIMAH,AMIDA                                 | H 2    | 2-0   | 18:55          | 1 002 07 0 0112/1,002                             |
| ASSIST by BOATRIGHT,RYAI                                    |        |       | 18:55          |                                                   |
| FOUL by BRIMAH, AMIDA                                       |        |       | 18:21          |                                                   |
| SUB IN: NOLAN,PHI                                           |        |       | 18:21          |                                                   |
| SUB OUT: BRIMAH,AMIDA                                       |        |       | 18:21          |                                                   |
|                                                             | V 1    | 2-3   | 18:05          | GOOD! 3PTR by STARKS,DYAMI                        |
| GOOD! LAYUP by BOATRIGHT,RYA                                | H 1    | 4-3   | 17:51          |                                                   |
|                                                             |        |       | 17:37          | TURNOVER by MCLAUGHLIN,SHANE                      |
| STEAL by BOATRIGHT,RYA                                      |        |       | 17:36          |                                                   |
| MISSED JUMPER by HAMILTON, DANIE                            |        |       | 17:17          |                                                   |
|                                                             |        |       | 17:17          | REBOUND (DEF) by TEAM                             |
| FOUL by FACEY,KENTA                                         |        |       | 17:16          |                                                   |
|                                                             |        |       | 16:58          | MISSED JUMPER by GARVIN,DAN                       |
| REBOUND (DEF) by FACEY,KENTA                                |        |       | 16:58          |                                                   |
| MISSED JUMPER by BOATRIGHT,RYA                              |        |       | 16:35          |                                                   |
|                                                             |        |       | 16:35          | REBOUND (DEF) by O'SHEA,JOE                       |
|                                                             | V 1    | 4-5   | 16:24          | GOOD! JUMPER by GARVIN,DAN                        |
|                                                             |        |       | 16:24          | ASSIST by RILEY,ANGUS                             |
| GOOD! LAYUP by FACEY,KENTA                                  | H1     | 6-5   | 16:13          |                                                   |
| ASSIST by BOATRIGHT,RYAI                                    |        |       | 16:13          |                                                   |
|                                                             |        |       | 15:56          | MISSED 3PTR by RILEY,ANGUS                        |
| REBOUND (DEF) by CASSELL JR.,SAI                            |        |       | 15:56          |                                                   |
| GOOD! LAYUP by CASSELL JR.,SAI                              | H 3    | 8-5   | 15:48          |                                                   |
| FOUL by NOLAN,PHI                                           |        |       | 15:23          |                                                   |
|                                                             |        |       | 15:23          | TIMEOUT media                                     |
|                                                             | H 2    | 8-6   | 15:23          | GOOD! FT by GARVIN,DAN                            |
|                                                             |        |       | 15:23          | MISSED FT by GARVIN,DAN                           |
| REBOUND (DEF) by FACEY,KENTA                                |        |       | 15:23          |                                                   |
|                                                             |        |       | 15:23          | SUB IN: CHIONUMA,ZACH                             |
|                                                             |        |       | 15:23          | SUB IN: WARE,HUNTER                               |
|                                                             |        |       | 15:23          | SUB OUT: MCLAUGHLIN,SHANE                         |
|                                                             |        |       | 15:23          | SUB OUT: RILEY,ANGUS                              |
| SUB IN: SAMUEL, TERRENC                                     |        |       | 15:23          |                                                   |
| SUB OUT: HAMILTON,DANIE                                     |        |       | 15:23          |                                                   |
| FOUL by NOLAN, PHI                                          |        |       | 15:05          |                                                   |
| TURNOVER by NOLAN,PHI                                       |        |       | 15:05          | MICOED ODED by OTA DICO DYAMI                     |
| DEDOLIND (DEE) by EAGEV (CNTA)                              |        |       | 14:48          | MISSED 3PTR by STARKS,DYAMI                       |
| REBOUND (DEF) by FACEY,KENTA                                |        |       | 14:48          |                                                   |
| MISSED 3PTR by CASSELL JR.,SAI                              |        |       | 14:40          | DEDOLIND (DEE) by OIGHEA IOE                      |
|                                                             |        |       | 14:40<br>14:30 | REBOUND (DEF) by O'SHEA, JOE                      |
| DEDOLIND (DEE) by DOATDICUT DVA                             |        |       |                | MISSED JUMPER by WARE,HUNTER                      |
| REBOUND (DEF) by BOATRIGHT,RYA<br>TURNOVER by BOATRIGHT,RYA |        |       | 14:30<br>14:23 |                                                   |
| TORNOVER BY BOATRIGHT, NTA                                  |        |       | 14:22          | STEAL by WARE,HUNTER                              |
|                                                             |        |       | 14:19          | FOUL by CHIONUMA,ZACH                             |
|                                                             |        |       | 14:19          | TURNOVER by CHIONUMA,ZACH                         |
| SUB IN: HAMILTON,DANIE                                      |        |       | 14:19          | TORNOVER BY CHICINOWIA, ZACH                      |
| SUB OUT: NOLAN,PHI                                          |        |       | 14:19          |                                                   |
| GOOD! LAYUP by SAMUEL,TERRENC                               | H 4    | 10-6  | 14:10          |                                                   |
| ASSIST by CASSELL JR., SAI                                  | пч     | 10-0  | 14:09          |                                                   |
| FOUL by BOATRIGHT,RYA                                       |        |       | 13:58          |                                                   |
| TOOL by BOATHIGHT, ITTA                                     |        |       | 13:44          | MISSED LAYUP by CHIONUMA,ZACH                     |
| REBOUND (DEF) by HAMILTON, DANIE                            |        |       | 13:44          | WINDOLD EXTOR BY GITHOROWING, EXCENT              |
| MISSED JUMPER by HAMILTON, DANIE                            |        |       | 13:39          |                                                   |
|                                                             |        |       | 13:39          | REBOUND (DEF) by TEAM                             |
| FOUL by HAMILTON, DANIE                                     |        |       | 13:37          | ( )                                               |
| FOUL by FACEY,KENTA                                         |        |       | 13:20          |                                                   |
|                                                             | Н3     | 10-7  | 13:20          | GOOD! FT by O'SHEA,JOE                            |
|                                                             | H 2    | 10-8  | 13:20          | GOOD! FT by O'SHEA,JOE                            |
|                                                             |        |       | 13:20          | SUB IN: MCLAUGHLIN,SHANE                          |
|                                                             |        |       | 13:20          | SUB IN: SCOCCA, ANDREW                            |
|                                                             |        |       | 13:20          | SUB OUT: STARKS,DYAMI                             |
|                                                             |        |       |                |                                                   |
|                                                             |        |       | 13:20          | SUB OUT: GARVIN, DAN                              |
| SUB IN: LUBIN,RAKII                                         |        |       | 13:20<br>13:20 | SUB OUT: GARVIN,DAN                               |
| SUB IN: LUBIN,RAKII<br>SUB OUT: FACEY,KENTA                 |        |       |                | SUB OUT: GARVIN,DAN                               |