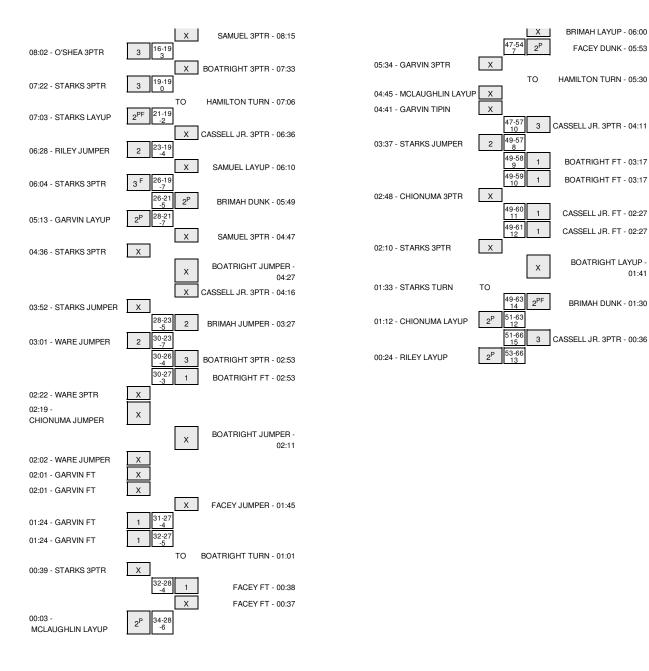

# Bryant vs UConn 11/14/2014; 7:00 p.m. at Harry A. Gampel Pavilion Storrs, Conn. Period 1 Play-By-Play

| HOME: UCon                                                  | Margin | Score | Time           | VISITORS: Bryant                                  |
|-------------------------------------------------------------|--------|-------|----------------|---------------------------------------------------|
| MISSED JUMPER by BRIMAH, AMIDA                              |        |       | 19:41          |                                                   |
| REBOUND (OFF) by FACEY,KENTA                                |        |       | 19:41          |                                                   |
| MISSED JUMPER by FACEY,KENTA                                |        |       | 19:36          | DI COM In CARVIN DAN                              |
|                                                             |        |       | 19:36<br>19:35 | BLOCK by GARVIN,DAN REBOUND (DEF) by STARKS,DYAMI |
|                                                             |        |       | 19:16          | MISSED 3PTR by STARKS,DYAMI                       |
| REBOUND (DEF) by BRIMAH,AMIDA                               |        |       | 19:16          | WILCOLD OF THE BY OTHER CO.D. FAMILY              |
| TIEBOONE (BET) by British II, Nille N                       |        |       | 19:13          | FOUL by O'SHEA,JOE                                |
| GOOD! LAYUP by BRIMAH,AMIDA                                 | H 2    | 2-0   | 18:55          | 1 002 07 0 0112/1,002                             |
| ASSIST by BOATRIGHT,RYAI                                    |        |       | 18:55          |                                                   |
| FOUL by BRIMAH, AMIDA                                       |        |       | 18:21          |                                                   |
| SUB IN: NOLAN,PHI                                           |        |       | 18:21          |                                                   |
| SUB OUT: BRIMAH,AMIDA                                       |        |       | 18:21          |                                                   |
|                                                             | V 1    | 2-3   | 18:05          | GOOD! 3PTR by STARKS,DYAMI                        |
| GOOD! LAYUP by BOATRIGHT,RYA                                | H 1    | 4-3   | 17:51          |                                                   |
|                                                             |        |       | 17:37          | TURNOVER by MCLAUGHLIN,SHANE                      |
| STEAL by BOATRIGHT,RYA                                      |        |       | 17:36          |                                                   |
| MISSED JUMPER by HAMILTON, DANIE                            |        |       | 17:17          |                                                   |
|                                                             |        |       | 17:17          | REBOUND (DEF) by TEAM                             |
| FOUL by FACEY,KENTA                                         |        |       | 17:16          |                                                   |
|                                                             |        |       | 16:58          | MISSED JUMPER by GARVIN,DAN                       |
| REBOUND (DEF) by FACEY,KENTA                                |        |       | 16:58          |                                                   |
| MISSED JUMPER by BOATRIGHT,RYA                              |        |       | 16:35          |                                                   |
|                                                             |        |       | 16:35          | REBOUND (DEF) by O'SHEA,JOE                       |
|                                                             | V 1    | 4-5   | 16:24          | GOOD! JUMPER by GARVIN,DAN                        |
|                                                             |        |       | 16:24          | ASSIST by RILEY,ANGUS                             |
| GOOD! LAYUP by FACEY,KENTA                                  | H1     | 6-5   | 16:13          |                                                   |
| ASSIST by BOATRIGHT,RYAI                                    |        |       | 16:13          |                                                   |
|                                                             |        |       | 15:56          | MISSED 3PTR by RILEY,ANGUS                        |
| REBOUND (DEF) by CASSELL JR.,SAI                            |        |       | 15:56          |                                                   |
| GOOD! LAYUP by CASSELL JR.,SAI                              | H 3    | 8-5   | 15:48          |                                                   |
| FOUL by NOLAN,PHI                                           |        |       | 15:23          |                                                   |
|                                                             |        |       | 15:23          | TIMEOUT media                                     |
|                                                             | H 2    | 8-6   | 15:23          | GOOD! FT by GARVIN,DAN                            |
|                                                             |        |       | 15:23          | MISSED FT by GARVIN,DAN                           |
| REBOUND (DEF) by FACEY,KENTA                                |        |       | 15:23          |                                                   |
|                                                             |        |       | 15:23          | SUB IN: CHIONUMA,ZACH                             |
|                                                             |        |       | 15:23          | SUB IN: WARE,HUNTER                               |
|                                                             |        |       | 15:23          | SUB OUT: MCLAUGHLIN,SHANE                         |
|                                                             |        |       | 15:23          | SUB OUT: RILEY,ANGUS                              |
| SUB IN: SAMUEL, TERRENC                                     |        |       | 15:23          |                                                   |
| SUB OUT: HAMILTON,DANIE                                     |        |       | 15:23          |                                                   |
| FOUL by NOLAN, PHI                                          |        |       | 15:05          |                                                   |
| TURNOVER by NOLAN,PHI                                       |        |       | 15:05          | MICOED ODED by OTA DICO DYAMI                     |
| DEDOLIND (DEE) by EAGEV (CNTA)                              |        |       | 14:48          | MISSED 3PTR by STARKS,DYAMI                       |
| REBOUND (DEF) by FACEY,KENTA                                |        |       | 14:48          |                                                   |
| MISSED 3PTR by CASSELL JR.,SAI                              |        |       | 14:40          | DEDOLIND (DEE) by OIGHEA IOE                      |
|                                                             |        |       | 14:40<br>14:30 | REBOUND (DEF) by O'SHEA, JOE                      |
| DEDOLIND (DEE) by DOATDICUT DVA                             |        |       |                | MISSED JUMPER by WARE,HUNTER                      |
| REBOUND (DEF) by BOATRIGHT,RYA<br>TURNOVER by BOATRIGHT,RYA |        |       | 14:30<br>14:23 |                                                   |
| TORNOVER BY BOATRIGHT, NTA                                  |        |       | 14:22          | STEAL by WARE,HUNTER                              |
|                                                             |        |       | 14:19          | FOUL by CHIONUMA,ZACH                             |
|                                                             |        |       | 14:19          | TURNOVER by CHIONUMA,ZACH                         |
| SUB IN: HAMILTON,DANIE                                      |        |       | 14:19          | TORNOVER BY CHICINOWIA, ZACH                      |
| SUB OUT: NOLAN,PHI                                          |        |       | 14:19          |                                                   |
| GOOD! LAYUP by SAMUEL,TERRENC                               | H 4    | 10-6  | 14:10          |                                                   |
| ASSIST by CASSELL JR., SAI                                  | пч     | 10-0  | 14:09          |                                                   |
| FOUL by BOATRIGHT,RYA                                       |        |       | 13:58          |                                                   |
| TOOL by BOATHIGHT, ITTA                                     |        |       | 13:44          | MISSED LAYUP by CHIONUMA,ZACH                     |
| REBOUND (DEF) by HAMILTON, DANIE                            |        |       | 13:44          | WINDOLD EXTOR BY GITHOROWING, EXCENT              |
| MISSED JUMPER by HAMILTON, DANIE                            |        |       | 13:39          |                                                   |
|                                                             |        |       | 13:39          | REBOUND (DEF) by TEAM                             |
| FOUL by HAMILTON, DANIE                                     |        |       | 13:37          | ( )                                               |
| FOUL by FACEY,KENTA                                         |        |       | 13:20          |                                                   |
|                                                             | Н3     | 10-7  | 13:20          | GOOD! FT by O'SHEA,JOE                            |
|                                                             | H 2    | 10-8  | 13:20          | GOOD! FT by O'SHEA,JOE                            |
|                                                             |        |       | 13:20          | SUB IN: MCLAUGHLIN,SHANE                          |
|                                                             |        |       | 13:20          | SUB IN: SCOCCA, ANDREW                            |
|                                                             |        |       | 13:20          | SUB OUT: STARKS,DYAMI                             |
|                                                             |        |       |                |                                                   |
|                                                             |        |       | 13:20          | SUB OUT: GARVIN, DAN                              |
| SUB IN: LUBIN,RAKII                                         |        |       | 13:20<br>13:20 | SUB OUT: GARVIN,DAN                               |
| SUB IN: LUBIN,RAKII<br>SUB OUT: FACEY,KENTA                 |        |       |                | SUB OUT: GARVIN,DAN                               |