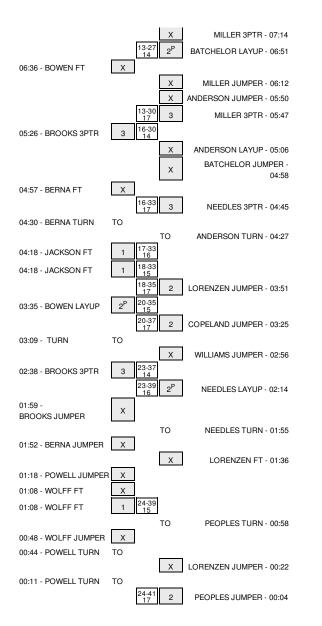

# Arkansas vs Florida 1/25/2015; 12 Noon ET at Gainesville, FL \* O'Connell Center Period 2 Play-By-Play

| VISITORS: Arkansas                | Time           | Score | Margin | HOME: Florida                       |
|-----------------------------------|----------------|-------|--------|-------------------------------------|
| STEAL by WOLFF, MELISSA           | 19:50<br>19:49 |       |        | TURNOVER by LEWIS,KAYLA             |
| STEAL by WOLFF, MELISSA           | 19:49          |       |        | FOUL by COPELAND, BROOKE            |
| MISSED FT by WOLFF, MELISSA       | 19:34          |       |        | FOUL BY COFELAND, BROOKE            |
| REBOUND (DEADB) by TEAM           | 19:34          |       |        |                                     |
| GOOD! FT by WOLFF,MELISSA         | 19:34          | 41-25 | H 16   |                                     |
|                                   | 19:19          |       |        | MISSED 3PTR by NEEDLES, CARLIE      |
|                                   | 19:19          |       |        | REBOUND (OFF) by ANDERSON, DYANDRIA |
|                                   | 19:15          |       |        | MISSED LAYUP by ANDERSON, DYANDRIA  |
| REBOUND (DEF) by BERNA,CALLI      | 19:15          |       |        |                                     |
| MISSED 3PTR by BROOKS, KELSEY     | 19:09          |       |        |                                     |
|                                   | 19:09          |       |        | REBOUND (DEF) by ANDERSON, DYANDRIA |
|                                   | 18:53          |       |        | TURNOVER by COPELAND, BROOKE        |
| STEAL by BROOKS,KELSEY            | 18:51          |       |        |                                     |
|                                   | 18:48          |       |        | FOUL by COPELAND, BROOKE            |
| GOOD! FT by BROOKS,KELSEY         | 18:48          | 41-26 | H 15   |                                     |
| GOOD! FT by BROOKS,KELSEY         | 18:48          | 41-27 | H 14   |                                     |
|                                   | 18:19          |       |        | MISSED JUMPER by LORENZEN, HALEY    |
| REBOUND (DEF) by BERNA,CALLI      | 18:19          |       |        |                                     |
| TURNOVER by BOWEN, JHASMIN        | 18:13          |       |        |                                     |
| FOUL by BOWEN, JHASMIN            | 18:13          |       |        |                                     |
|                                   | 18:13          |       |        | SUB IN: BATCHELOR,CARLA             |
|                                   | 18:13          |       |        | SUB IN: WILLIAMS, RONNI             |
|                                   | 18:13          |       |        | SUB OUT: LEWIS,KAYLA                |
|                                   | 18:13          |       |        | SUB OUT: LORENZEN,HALEY             |
|                                   | 18:01          |       |        | MISSED 3PTR by BATCHELOR, CARLA     |
|                                   | 18:01          |       |        | REBOUND (OFF) by WILLIAMS, RONNI    |
|                                   | 17:45          |       |        | MISSED 3PTR by NEEDLES, CARLIE      |
|                                   | 17:45          |       |        | REBOUND (OFF) by ANDERSON, DYANDRIA |
|                                   | 17:38          |       |        | MISSED JUMPER by ANDERSON, DYANDRIA |
| REBOUND (DEF) by WOLFF, MELISSA   | 17:38          |       |        |                                     |
|                                   | 17:25          |       |        | FOUL by ANDERSON, DYANDRIA          |
|                                   | 17:25          |       |        | SUB IN: MILLER, JANUARY             |
|                                   | 17:25          |       |        | SUB OUT: ANDERSON, DYANDRIA         |
|                                   | 17:16          |       |        | FOUL by BATCHELOR,CARLA             |
| MISSED JUMPER by BOWEN, JHASMIN   | 17:14          |       |        |                                     |
|                                   | 17:14          |       |        | REBOUND (DEF) by WILLIAMS, RONNI    |
| SUB IN: JACKSON, JESSICA          | 17:08          |       |        |                                     |
| SUB OUT: BOWEN, JHASMIN           | 17:08<br>16:52 |       |        | MISSED 3PTR by COPELAND, BROOKE     |
|                                   | 16:52          |       |        | WISSED SFIR BY COPELAND, BROOKE     |
| REBOUND (DEF) by JACKSON, JESSICA | 16:43          |       |        | FOUL by BATCHELOR, CARLA            |
| GOOD! FT by BERNA,CALLI           | 16:43          | 41-28 | H 13   | TODE by DATOREEON, OAREA            |
| GOOD! FT by BERNA, CALLI          | 16:43          | 41-20 | H 12   |                                     |
| doob. It by bennin, oneen         | 16:43          | 41 25 | 11.12  | SUB IN: PEOPLES, CASSIE             |
|                                   | 16:43          |       |        | SUB IN: LORENZEN HALEY              |
|                                   | 16:43          |       |        | SUB OUT: BATCHELOR.CABLA            |
|                                   | 16:43          |       |        | SUB OUT: COPELAND, BROOKE           |
|                                   | 16:18          | 43-29 | H 14   | GOOD! LAYUP by MILLER, JANUARY      |
| MISSED JUMPER by BROOKS, KELSEY   | 16:07          |       |        |                                     |
| REBOUND (OFF) by BERNA, CALLI     | 16:07          |       |        |                                     |
| GOOD! 3PTR by BOSTAD, MCKINLEY    | 16:03          | 43-32 | H 11   |                                     |
| ASSIST by BERNA, CALLI            | 16:03          |       |        |                                     |
|                                   | 15:38          |       |        | TURNOVER by WILLIAMS, RONNI         |
| TIMEOUT MEDIA                     | 15:38          |       |        |                                     |
|                                   | 15:38          |       |        | SUB IN: LEWIS,KAYLA                 |
|                                   | 15:38          |       |        | SUB OUT: WILLIAMS, RONNI            |
| MISSED 3PTR by BROOKS, KELSEY     | 15:23          |       |        |                                     |
| REBOUND (OFF) by WOLFF, MELISSA   | 15:23          |       |        |                                     |
| MISSED 3PTR by BOSTAD, MCKINLEY   | 15:19          |       |        |                                     |
|                                   | 15:19          |       |        | REBOUND (DEF) by MILLER, JANUARY    |
|                                   | 15:12          |       |        | MISSED JUMPER by PEOPLES, CASSIE    |
| REBOUND (DEF) by BOSTAD, MCKINLEY | 15:12          |       |        |                                     |
| MISSED 3PTR by JACKSON, JESSICA   | 15:01          |       |        |                                     |
| REBOUND (OFF) by WOLFF, MELISSA   | 15:01          |       |        |                                     |
| MISSED 3PTR by BOSTAD, MCKINLEY   | 14:39          |       |        |                                     |
|                                   | 14:39          |       |        | REBOUND (DEF) by NEEDLES, CARLIE    |
|                                   | 14:32          |       |        | TIMEOUT 30SEC                       |
|                                   | 14:32          |       |        | SUB IN: COPELAND, BROOKE            |
|                                   | 14:32          |       |        | SUB OUT: PEOPLES, CASSIE            |
|                                   | 14:10          |       |        | MISSED JUMPER by LEWIS, KAYLA       |
|                                   | 14:10          |       |        | REBOUND (OFF) by COPELAND, BROOKE   |
| FOUL by WOLFF, MELISSA            | 14:06          |       |        |                                     |
| SUB IN: BAILEY, JOEY              | 14:06          |       |        |                                     |
|                                   |                |       |        |                                     |