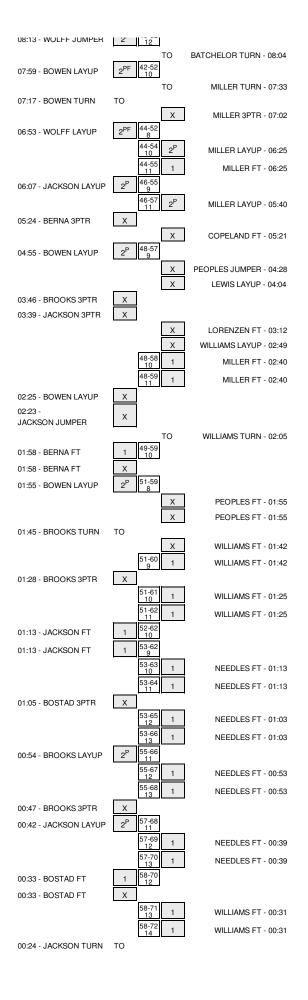

# Arkansas vs Florida 1/25/2015; 12 Noon ET at Gainesville, FL \* O'Connell Center Period 2 Play-By-Play

| VISITORS: Arkansas                | Time           | Score | Margin | HOME: Florida                       |
|-----------------------------------|----------------|-------|--------|-------------------------------------|
| STEAL by WOLFF, MELISSA           | 19:50<br>19:49 |       |        | TURNOVER by LEWIS,KAYLA             |
| STEAL by WOLFF, MELISSA           | 19:49          |       |        | FOUL by COPELAND, BROOKE            |
| MISSED FT by WOLFF, MELISSA       | 19:34          |       |        | FOUL BY COFELAND, BROOKE            |
| REBOUND (DEADB) by TEAM           | 19:34          |       |        |                                     |
| GOOD! FT by WOLFF,MELISSA         | 19:34          | 41-25 | H 16   |                                     |
|                                   | 19:19          |       |        | MISSED 3PTR by NEEDLES, CARLIE      |
|                                   | 19:19          |       |        | REBOUND (OFF) by ANDERSON, DYANDRIA |
|                                   | 19:15          |       |        | MISSED LAYUP by ANDERSON, DYANDRIA  |
| REBOUND (DEF) by BERNA,CALLI      | 19:15          |       |        |                                     |
| MISSED 3PTR by BROOKS, KELSEY     | 19:09          |       |        |                                     |
|                                   | 19:09          |       |        | REBOUND (DEF) by ANDERSON, DYANDRIA |
|                                   | 18:53          |       |        | TURNOVER by COPELAND, BROOKE        |
| STEAL by BROOKS,KELSEY            | 18:51          |       |        |                                     |
|                                   | 18:48          |       |        | FOUL by COPELAND, BROOKE            |
| GOOD! FT by BROOKS,KELSEY         | 18:48          | 41-26 | H 15   |                                     |
| GOOD! FT by BROOKS,KELSEY         | 18:48          | 41-27 | H 14   |                                     |
|                                   | 18:19          |       |        | MISSED JUMPER by LORENZEN, HALEY    |
| REBOUND (DEF) by BERNA,CALLI      | 18:19          |       |        |                                     |
| TURNOVER by BOWEN, JHASMIN        | 18:13          |       |        |                                     |
| FOUL by BOWEN, JHASMIN            | 18:13          |       |        |                                     |
|                                   | 18:13          |       |        | SUB IN: BATCHELOR,CARLA             |
|                                   | 18:13          |       |        | SUB IN: WILLIAMS, RONNI             |
|                                   | 18:13          |       |        | SUB OUT: LEWIS,KAYLA                |
|                                   | 18:13          |       |        | SUB OUT: LORENZEN,HALEY             |
|                                   | 18:01          |       |        | MISSED 3PTR by BATCHELOR, CARLA     |
|                                   | 18:01          |       |        | REBOUND (OFF) by WILLIAMS, RONNI    |
|                                   | 17:45          |       |        | MISSED 3PTR by NEEDLES, CARLIE      |
|                                   | 17:45          |       |        | REBOUND (OFF) by ANDERSON, DYANDRIA |
|                                   | 17:38          |       |        | MISSED JUMPER by ANDERSON, DYANDRIA |
| REBOUND (DEF) by WOLFF, MELISSA   | 17:38          |       |        |                                     |
|                                   | 17:25          |       |        | FOUL by ANDERSON, DYANDRIA          |
|                                   | 17:25          |       |        | SUB IN: MILLER, JANUARY             |
|                                   | 17:25          |       |        | SUB OUT: ANDERSON, DYANDRIA         |
|                                   | 17:16          |       |        | FOUL by BATCHELOR,CARLA             |
| MISSED JUMPER by BOWEN, JHASMIN   | 17:14          |       |        |                                     |
|                                   | 17:14          |       |        | REBOUND (DEF) by WILLIAMS, RONNI    |
| SUB IN: JACKSON, JESSICA          | 17:08          |       |        |                                     |
| SUB OUT: BOWEN, JHASMIN           | 17:08<br>16:52 |       |        | MISSED 3PTR by COPELAND, BROOKE     |
|                                   | 16:52          |       |        | WISSED SFIR BY COPELAND, BROOKE     |
| REBOUND (DEF) by JACKSON, JESSICA | 16:43          |       |        | FOUL by BATCHELOR, CARLA            |
| GOOD! FT by BERNA,CALLI           | 16:43          | 41-28 | H 13   | TODE by DATOREEON, OAREA            |
| GOOD! FT by BERNA, CALLI          | 16:43          | 41-20 | H 12   |                                     |
| doob. It by bennin, oneen         | 16:43          | 41 25 | 11.12  | SUB IN: PEOPLES, CASSIE             |
|                                   | 16:43          |       |        | SUB IN: LORENZEN HALEY              |
|                                   | 16:43          |       |        | SUB OUT: BATCHELOR.CABLA            |
|                                   | 16:43          |       |        | SUB OUT: COPELAND, BROOKE           |
|                                   | 16:18          | 43-29 | H 14   | GOOD! LAYUP by MILLER, JANUARY      |
| MISSED JUMPER by BROOKS, KELSEY   | 16:07          |       |        |                                     |
| REBOUND (OFF) by BERNA, CALLI     | 16:07          |       |        |                                     |
| GOOD! 3PTR by BOSTAD, MCKINLEY    | 16:03          | 43-32 | H 11   |                                     |
| ASSIST by BERNA, CALLI            | 16:03          |       |        |                                     |
|                                   | 15:38          |       |        | TURNOVER by WILLIAMS, RONNI         |
| TIMEOUT MEDIA                     | 15:38          |       |        |                                     |
|                                   | 15:38          |       |        | SUB IN: LEWIS,KAYLA                 |
|                                   | 15:38          |       |        | SUB OUT: WILLIAMS, RONNI            |
| MISSED 3PTR by BROOKS, KELSEY     | 15:23          |       |        |                                     |
| REBOUND (OFF) by WOLFF, MELISSA   | 15:23          |       |        |                                     |
| MISSED 3PTR by BOSTAD, MCKINLEY   | 15:19          |       |        |                                     |
|                                   | 15:19          |       |        | REBOUND (DEF) by MILLER, JANUARY    |
|                                   | 15:12          |       |        | MISSED JUMPER by PEOPLES, CASSIE    |
| REBOUND (DEF) by BOSTAD, MCKINLEY | 15:12          |       |        |                                     |
| MISSED 3PTR by JACKSON, JESSICA   | 15:01          |       |        |                                     |
| REBOUND (OFF) by WOLFF, MELISSA   | 15:01          |       |        |                                     |
| MISSED 3PTR by BOSTAD, MCKINLEY   | 14:39          |       |        |                                     |
|                                   | 14:39          |       |        | REBOUND (DEF) by NEEDLES, CARLIE    |
|                                   | 14:32          |       |        | TIMEOUT 30SEC                       |
|                                   | 14:32          |       |        | SUB IN: COPELAND, BROOKE            |
|                                   | 14:32          |       |        | SUB OUT: PEOPLES, CASSIE            |
|                                   | 14:10          |       |        | MISSED JUMPER by LEWIS, KAYLA       |
|                                   | 14:10          |       |        | REBOUND (OFF) by COPELAND, BROOKE   |
| FOUL by WOLFF, MELISSA            | 14:06          |       |        |                                     |
| SUB IN: BAILEY, JOEY              | 14:06          |       |        |                                     |
|                                   |                |       |        |                                     |