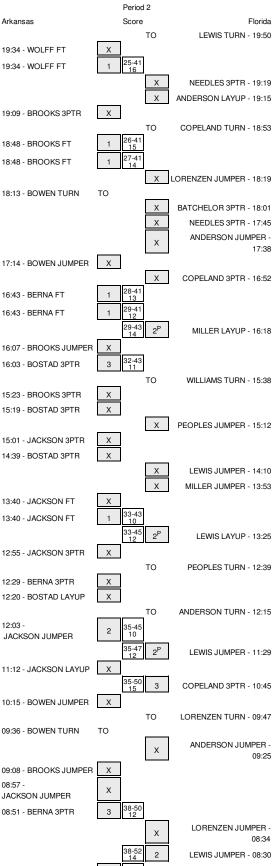

# Arkansas vs Florida 1/25/2015; 12 Noon ET at Gainesville, FL \* O'Connell Center Period 2 Play-By-Play

| VISITORS: Arkansas                | Time           | Score | Margin | HOME: Florida                       |
|-----------------------------------|----------------|-------|--------|-------------------------------------|
| STEAL by WOLFF, MELISSA           | 19:50<br>19:49 |       |        | TURNOVER by LEWIS,KAYLA             |
| STEAL by WOLFF, MELISSA           | 19:49          |       |        | FOUL by COPELAND, BROOKE            |
| MISSED FT by WOLFF, MELISSA       | 19:34          |       |        | FOUL BY COFELAND, BROOKE            |
| REBOUND (DEADB) by TEAM           | 19:34          |       |        |                                     |
| GOOD! FT by WOLFF,MELISSA         | 19:34          | 41-25 | H 16   |                                     |
|                                   | 19:19          |       |        | MISSED 3PTR by NEEDLES, CARLIE      |
|                                   | 19:19          |       |        | REBOUND (OFF) by ANDERSON, DYANDRIA |
|                                   | 19:15          |       |        | MISSED LAYUP by ANDERSON, DYANDRIA  |
| REBOUND (DEF) by BERNA,CALLI      | 19:15          |       |        |                                     |
| MISSED 3PTR by BROOKS, KELSEY     | 19:09          |       |        |                                     |
|                                   | 19:09          |       |        | REBOUND (DEF) by ANDERSON, DYANDRIA |
|                                   | 18:53          |       |        | TURNOVER by COPELAND, BROOKE        |
| STEAL by BROOKS,KELSEY            | 18:51          |       |        |                                     |
|                                   | 18:48          |       |        | FOUL by COPELAND, BROOKE            |
| GOOD! FT by BROOKS,KELSEY         | 18:48          | 41-26 | H 15   |                                     |
| GOOD! FT by BROOKS,KELSEY         | 18:48          | 41-27 | H 14   |                                     |
|                                   | 18:19          |       |        | MISSED JUMPER by LORENZEN, HALEY    |
| REBOUND (DEF) by BERNA,CALLI      | 18:19          |       |        |                                     |
| TURNOVER by BOWEN, JHASMIN        | 18:13          |       |        |                                     |
| FOUL by BOWEN, JHASMIN            | 18:13          |       |        |                                     |
|                                   | 18:13          |       |        | SUB IN: BATCHELOR,CARLA             |
|                                   | 18:13          |       |        | SUB IN: WILLIAMS, RONNI             |
|                                   | 18:13          |       |        | SUB OUT: LEWIS,KAYLA                |
|                                   | 18:13          |       |        | SUB OUT: LORENZEN,HALEY             |
|                                   | 18:01          |       |        | MISSED 3PTR by BATCHELOR, CARLA     |
|                                   | 18:01          |       |        | REBOUND (OFF) by WILLIAMS, RONNI    |
|                                   | 17:45          |       |        | MISSED 3PTR by NEEDLES, CARLIE      |
|                                   | 17:45          |       |        | REBOUND (OFF) by ANDERSON, DYANDRIA |
|                                   | 17:38          |       |        | MISSED JUMPER by ANDERSON, DYANDRIA |
| REBOUND (DEF) by WOLFF, MELISSA   | 17:38          |       |        |                                     |
|                                   | 17:25          |       |        | FOUL by ANDERSON, DYANDRIA          |
|                                   | 17:25          |       |        | SUB IN: MILLER, JANUARY             |
|                                   | 17:25          |       |        | SUB OUT: ANDERSON, DYANDRIA         |
|                                   | 17:16          |       |        | FOUL by BATCHELOR,CARLA             |
| MISSED JUMPER by BOWEN, JHASMIN   | 17:14          |       |        |                                     |
|                                   | 17:14          |       |        | REBOUND (DEF) by WILLIAMS, RONNI    |
| SUB IN: JACKSON, JESSICA          | 17:08          |       |        |                                     |
| SUB OUT: BOWEN, JHASMIN           | 17:08<br>16:52 |       |        | MISSED 3PTR by COPELAND, BROOKE     |
|                                   | 16:52          |       |        | WISSED SFIR BY COPELAND, BROOKE     |
| REBOUND (DEF) by JACKSON, JESSICA | 16:43          |       |        | FOUL by BATCHELOR, CARLA            |
| GOOD! FT by BERNA,CALLI           | 16:43          | 41-28 | H 13   | TODE by DATOREEON, OAREA            |
| GOOD! FT by BERNA, CALLI          | 16:43          | 41-20 | H 12   |                                     |
| doob. It by bennin, oneen         | 16:43          | 41 25 | 11.12  | SUB IN: PEOPLES, CASSIE             |
|                                   | 16:43          |       |        | SUB IN: LORENZEN HALEY              |
|                                   | 16:43          |       |        | SUB OUT: BATCHELOR.CABLA            |
|                                   | 16:43          |       |        | SUB OUT: COPELAND, BROOKE           |
|                                   | 16:18          | 43-29 | H 14   | GOOD! LAYUP by MILLER, JANUARY      |
| MISSED JUMPER by BROOKS, KELSEY   | 16:07          |       |        |                                     |
| REBOUND (OFF) by BERNA, CALLI     | 16:07          |       |        |                                     |
| GOOD! 3PTR by BOSTAD, MCKINLEY    | 16:03          | 43-32 | H 11   |                                     |
| ASSIST by BERNA, CALLI            | 16:03          |       |        |                                     |
|                                   | 15:38          |       |        | TURNOVER by WILLIAMS, RONNI         |
| TIMEOUT MEDIA                     | 15:38          |       |        |                                     |
|                                   | 15:38          |       |        | SUB IN: LEWIS,KAYLA                 |
|                                   | 15:38          |       |        | SUB OUT: WILLIAMS, RONNI            |
| MISSED 3PTR by BROOKS, KELSEY     | 15:23          |       |        |                                     |
| REBOUND (OFF) by WOLFF, MELISSA   | 15:23          |       |        |                                     |
| MISSED 3PTR by BOSTAD, MCKINLEY   | 15:19          |       |        |                                     |
|                                   | 15:19          |       |        | REBOUND (DEF) by MILLER, JANUARY    |
|                                   | 15:12          |       |        | MISSED JUMPER by PEOPLES, CASSIE    |
| REBOUND (DEF) by BOSTAD, MCKINLEY | 15:12          |       |        |                                     |
| MISSED 3PTR by JACKSON, JESSICA   | 15:01          |       |        |                                     |
| REBOUND (OFF) by WOLFF, MELISSA   | 15:01          |       |        |                                     |
| MISSED 3PTR by BOSTAD, MCKINLEY   | 14:39          |       |        |                                     |
|                                   | 14:39          |       |        | REBOUND (DEF) by NEEDLES, CARLIE    |
|                                   | 14:32          |       |        | TIMEOUT 30SEC                       |
|                                   | 14:32          |       |        | SUB IN: COPELAND, BROOKE            |
|                                   | 14:32          |       |        | SUB OUT: PEOPLES, CASSIE            |
|                                   | 14:10          |       |        | MISSED JUMPER by LEWIS, KAYLA       |
|                                   | 14:10          |       |        | REBOUND (OFF) by COPELAND, BROOKE   |
| FOUL by WOLFF, MELISSA            | 14:06          |       |        |                                     |
| SUB IN: BAILEY, JOEY              | 14:06          |       |        |                                     |
|                                   |                |       |        |                                     |