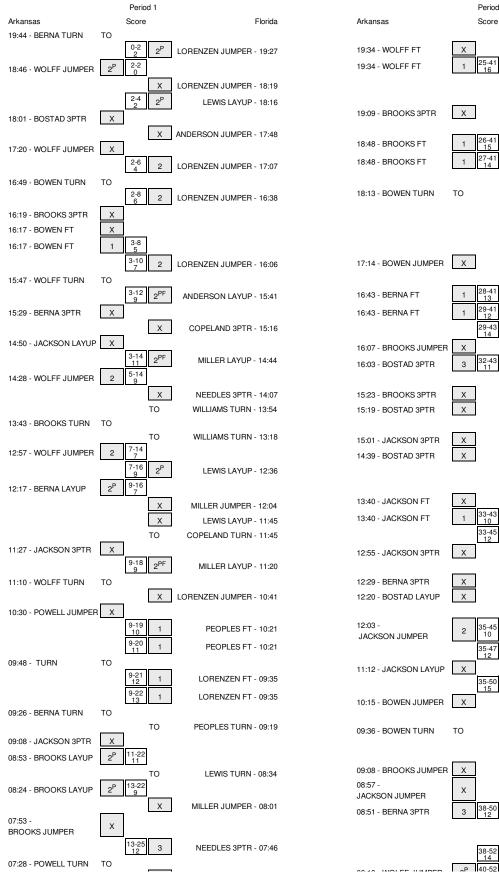

# Arkansas vs Florida 1/25/2015; 12 Noon ET at Gainesville, FL \* O'Connell Center Period 1 Play-By-Play

|                                  | _              | -     |        |                                                 |
|----------------------------------|----------------|-------|--------|-------------------------------------------------|
| VISITORS: Arkansas               | Time           | Score | Margin | HOME: Florida                                   |
| TURNOVER by BERNA, CALLI         | 19:44<br>19:27 | 2-0   | H 2    | GOOD! JUMPER by LORENZEN, HALEY                 |
|                                  | 19:27          | 2-0   | Π2     |                                                 |
|                                  | 19:27          |       |        | ASSIST by LEWIS,KAYLA<br>FOUL by LORENZEN,HALEY |
| GOOD! JUMPER by WOLFF, MELISSA   | 18:46          | 2-2   | т      | FOOL BY LORENZEN, HALE T                        |
| ASSIST by BERNA,CALLI            | 18:46          | 2-2   | I      |                                                 |
| ASSIST BY BERNA, GALLI           | 18:48          |       |        | MISSED JUMPER by LORENZEN, HALEY                |
|                                  | 18:19          |       |        | REBOUND (OFF) by LEWIS,KAYLA                    |
|                                  | 18:19          | 4-2   | H 2    | GOOD! LAYUP by LEWIS,KAYLA                      |
| MISSED 3PTR by BOSTAD, MCKINLEY  | 18:01          | 4-2   | 112    |                                                 |
| WISSED SFIR BY BOSTAD, WORINEET  | 18:01          |       |        | REBOUND (DEF) by LEWIS,KAYLA                    |
|                                  | 17:48          |       |        |                                                 |
|                                  |                |       |        | MISSED JUMPER by ANDERSON, DYANDRIA             |
| REBOUND (DEF) by TEAM            | 17:45          |       |        |                                                 |
|                                  | 17:39          |       |        | FOUL by ANDERSON, DYANDRI/                      |
| MISSED JUMPER by WOLFF, MELISSA  | 17:20          |       |        |                                                 |
|                                  | 17:20          |       |        | REBOUND (DEF) by NEEDLES, CARLIE                |
|                                  | 17:07          | 6-2   | H 4    | GOOD! JUMPER by LORENZEN, HALE'                 |
|                                  | 17:07          |       |        | ASSIST by COPELAND, BROOKE                      |
| TURNOVER by BOWEN, JHASMIN       | 16:49          |       |        |                                                 |
|                                  | 16:49          |       |        | STEAL by LEWIS,KAYLA                            |
|                                  | 16:38          | 8-2   | H 6    | GOOD! JUMPER by LORENZEN, HALE                  |
|                                  | 16:38          |       |        | ASSIST by ANDERSON, DYANDRIA                    |
| MISSED 3PTR by BROOKS, KELSEY    | 16:19          |       |        |                                                 |
| REBOUND (OFF) by BOWEN, JHASMIN  | 16:19          |       |        |                                                 |
|                                  | 16:17          |       |        | FOUL by LEWIS, KAYLA                            |
| MISSED FT by BOWEN, JHASMIN      | 16:17          |       |        |                                                 |
| REBOUND (DEADB) by TEAM          | 16:17          |       |        |                                                 |
| GOOD! FT by BOWEN, JHASMIN       | 16:17          | 8-3   | H 5    |                                                 |
| SUB IN: JACKSON, JESSICA         | 16:17          |       |        |                                                 |
| SUB OUT: BOSTAD, MCKINLEY        | 16:17          |       |        |                                                 |
|                                  | 16:17          |       |        | SUB IN: WILLIAMS, RONN                          |
|                                  | 16:17          |       |        | SUB OUT: LEWIS,KAYLA                            |
|                                  | 16:06          | 10-3  | H 7    | GOOD! JUMPER by LORENZEN, HALEY                 |
|                                  | 16:06          |       |        | ASSIST by COPELAND, BROOKE                      |
| TURNOVER by WOLFF, MELISSA       | 15:47          |       |        |                                                 |
|                                  | 15:45          |       |        | STEAL by COPELAND, BROOKE                       |
|                                  | 15:41          | 12-3  | Н 9    | GOOD! LAYUP by ANDERSON, DYANDRIA               |
|                                  | 15:41          |       |        | ASSIST by COPELAND, BROOKE                      |
| TIMEOUT 30SEC                    | 15:40          |       |        |                                                 |
| TIMEOUT MEDIA                    | 15:40          |       |        |                                                 |
| MISSED 3PTR by BERNA,CALLI       | 15:29          |       |        |                                                 |
|                                  | 15:29          |       |        | REBOUND (DEF) by COPELAND, BROOKE               |
|                                  | 15:16          |       |        | MISSED 3PTR by COPELAND, BROOKE                 |
| REBOUND (DEF) by BOWEN, JHASMIN  | 15:16          |       |        |                                                 |
|                                  | 15:14          |       |        | FOUL by WILLIAMS, RONN                          |
|                                  | 15:14          |       |        | SUB IN: PEOPLES, CASSIE                         |
|                                  | 15:14          |       |        | SUB IN: MILLER, JANUARY                         |
|                                  | 15:14          |       |        | SUB OUT: ANDERSON, DYANDRIA                     |
|                                  | 15:14          |       |        | SUB OUT: COPELAND, BROOKE                       |
| MISSED LAYUP by JACKSON, JESSICA | 14:50          |       |        |                                                 |
|                                  | 14:50          |       |        | REBOUND (DEF) by NEEDLES, CARLIE                |
|                                  | 14:44          | 14-3  | H 11   | GOOD! LAYUP by MILLER, JANUAR)                  |
|                                  | 14:44          | 14-0  |        | ASSIST by NEEDLES,CARLIE                        |
| GOOD! JUMPER by WOLFF, MELISSA   | 14:28          | 14-5  | H 9    | AUGIST BY NEEDEES, OANEE                        |
|                                  |                | 14-0  | H 9    |                                                 |
| ASSIST by BERNA,CALLI            | 14:28          |       |        |                                                 |
|                                  | 14:15          |       |        | SUB IN: LEWIS,KAYLA                             |
|                                  | 14:15          |       |        | SUB OUT: LORENZEN,HALEY                         |
|                                  | 14:07          |       |        | MISSED 3PTR by NEEDLES, CARLIE                  |
|                                  | 14:07          |       |        | REBOUND (OFF) by MILLER, JANUAR)                |
| FOUL by JACKSON, JESSICA         | 14:04          |       |        |                                                 |
|                                  | 13:54          |       |        | TURNOVER by WILLIAMS, RONN                      |
| TURNOVER by BROOKS, KELSEY       | 13:43          |       |        |                                                 |
|                                  | 13:42          |       |        | STEAL by LEWIS,KAYLA                            |
|                                  | 13:18          |       |        | FOUL by WILLIAMS, RONN                          |
|                                  | 13:18          |       |        | TURNOVER by WILLIAMS, RONN                      |
| GOOD! JUMPER by WOLFF, MELISSA   | 12:57          | 14-7  | H 7    |                                                 |
|                                  | 12:36          | 16-7  | H 9    | GOOD! LAYUP by LEWIS, KAYL                      |
|                                  | 12:36          |       |        | ASSIST by PEOPLES, CASSIE                       |
| GOOD! LAYUP by BERNA,CALLI       | 12:17          | 16-9  | H 7    |                                                 |
|                                  | 12:04          |       |        | MISSED JUMPER by MILLER, JANUAR                 |
|                                  | 12:04          |       |        | REBOUND (OFF) by WILLIAMS, RONN                 |
|                                  | 11:45          |       |        | MISSED LAYUP by LEWIS, KAYLA                    |
| BLOCK by WOLFF, MELISSA          | 11:45          |       |        |                                                 |
|                                  | 11:45          |       |        | REBOUND (OFF) by TEAM                           |
|                                  |                |       |        |                                                 |

|                                                                  | 11:45          |       |       | TIMEOUT media                                                    |
|------------------------------------------------------------------|----------------|-------|-------|------------------------------------------------------------------|
|                                                                  | 11:45          |       |       | TURNOVER by COPELAND, BROOKE                                     |
| STEAL by WOLFF, MELISSA                                          | 11:45          |       |       |                                                                  |
| SUB IN: POWELL,KATIE                                             | 11:45          |       |       |                                                                  |
| SUB OUT: BOWEN, JHASMIN                                          | 11:45          |       |       |                                                                  |
|                                                                  | 11:45          |       |       | SUB IN: LORENZEN, HALEY                                          |
|                                                                  | 11:45          |       |       | SUB IN: COPELAND, BROOKE<br>SUB OUT: NEEDLES, CARLIE             |
|                                                                  | 11:45<br>11:45 |       |       | SUB OUT: WEEDLES, CARLIE<br>SUB OUT: WILLIAMS, RONNI             |
| MISSED 3PTR by JACKSON, JESSICA                                  | 11:27          |       |       | SUB COT. WIELIAWS, HOWN                                          |
|                                                                  | 11:27          |       |       | REBOUND (DEF) by LEWIS,KAYLA                                     |
|                                                                  | 11:20          | 18-9  | Н 9   | GOOD! LAYUP by MILLER, JANUARY                                   |
|                                                                  | 11:20          |       |       | ASSIST by LEWIS,KAYLA                                            |
| TURNOVER by WOLFF, MELISSA                                       | 11:10          |       |       |                                                                  |
|                                                                  | 10:41          |       |       | MISSED JUMPER by LORENZEN, HALEY                                 |
| REBOUND (DEF) by BROOKS, KELSEY                                  | 10:41          |       |       |                                                                  |
| MISSED JUMPER by POWELL, KATIE                                   | 10:30          |       |       |                                                                  |
|                                                                  | 10:30          |       |       | REBOUND (DEF) by LEWIS, KAYLA                                    |
| FOUL by BERNA, CALLI                                             | 10:21          |       |       |                                                                  |
|                                                                  | 10:21          | 19-9  | H 10  | GOOD! FT by PEOPLES, CASSIE                                      |
|                                                                  | 10:21          | 20-9  | H 11  | GOOD! FT by PEOPLES, CASSIE                                      |
| SUB IN: BOSTAD, MCKINLEY                                         | 10:21          |       |       |                                                                  |
| SUB OUT: BROOKS,KELSEY                                           | 10:21          |       |       |                                                                  |
|                                                                  | 10:21          |       |       | SUB IN: NEEDLES,CARLIE                                           |
|                                                                  | 10:21          |       |       | SUB OUT: MILLER, JANUARY                                         |
| TURNOVER by TEAM                                                 | 09:48          |       |       |                                                                  |
| FOUL by POWELL,KATIE                                             | 09:35          |       |       |                                                                  |
|                                                                  | 09:35          | 21-9  | H 12  | GOOD! FT by LORENZEN, HALEY                                      |
|                                                                  | 09:35          | 22-9  | H 13  | GOOD! FT by LORENZEN, HALEY                                      |
| TURNOVER by BERNA, CALLI                                         | 09:26          |       |       |                                                                  |
| FOUL by BERNA, CALLI                                             | 09:26          |       |       |                                                                  |
| SUB IN: BROOKS,KELSEY                                            | 09:26          |       |       |                                                                  |
| SUB OUT: BERNA,CALLI                                             | 09:26          |       |       |                                                                  |
|                                                                  | 09:26          |       |       | SUB IN: DIMAITE, VIKTORIJA                                       |
|                                                                  | 09:26          |       |       | SUB IN: ANDERSON, DYANDRIA                                       |
|                                                                  | 09:26          |       |       | SUB OUT: COPELAND, BROOKE                                        |
|                                                                  | 09:19          |       |       | TURNOVER by PEOPLES, CASSIE                                      |
| MISSED 3PTR by JACKSON, JESSICA                                  | 09:08          |       |       |                                                                  |
| REBOUND (OFF) by WOLFF, MELISSA                                  | 09:08          | 00.44 | 1144  |                                                                  |
| GOOD! LAYUP by BROOKS, KELSEY                                    | 08:53          | 22-11 | H 11  |                                                                  |
|                                                                  | 08:34<br>08:34 |       |       |                                                                  |
|                                                                  | 08:34          |       |       | FOUL by LEWIS,KAYLA<br>SUB IN: BATCHELOR,CARLA                   |
|                                                                  | 08:34          |       |       | SUB IN: BATCHELOR, CARLA<br>SUB IN: MILLER, JANUARY              |
|                                                                  | 08:34          |       |       | SUB IN: MILLER, JANUART<br>SUB OUT: PEOPLES, CASSIE              |
|                                                                  | 08:34          |       |       | SUB OUT: LEWIS,KAYLA                                             |
|                                                                  | 08:34          | 22-13 | Н 9   | SUB OUT: LEWIS, KATLA                                            |
| GOOD! LAYUP by BROOKS,KELSEY                                     | 08:24          | 22-13 | пэ    |                                                                  |
|                                                                  |                |       |       | MISSED JUMPER by MILLER, JANUARY                                 |
| REBOUND (DEF) by BROOKS,KELSEY<br>MISSED JUMPER by BROOKS,KELSEY | 08:01<br>07:53 |       |       |                                                                  |
| WISSED JOWFER BY BROOKS, KELSET                                  | 07:53          |       |       |                                                                  |
|                                                                  | 07:46          | 25-13 | H 12  | REBOUND (DEF) by BATCHELOR,CARLA<br>GOOD! 3PTR by NEEDLES,CARLIE |
|                                                                  | 07:46          | 23-13 | 11.12 | ASSIST by BATCHELOR,CARLA                                        |
| TURNOVER by POWELL,KATIE                                         | 07:28          |       |       |                                                                  |
| FOUL by POWELL,KATIE                                             | 07:28          |       |       |                                                                  |
| TODE by TOWELL, NATIL                                            | 07:28          |       |       | TIMEOUT MEDIA                                                    |
| SUB IN: BOWEN, JHASMIN                                           | 07:28          |       |       |                                                                  |
| SUB IN: BERNA,CALLI                                              | 07:28          |       |       |                                                                  |
| SUB OUT: POWELL,KATIE                                            | 07:28          |       |       |                                                                  |
| SUB OUT: BOSTAD,MCKINLEY                                         | 07:28          |       |       |                                                                  |
|                                                                  | 07:14          |       |       | MISSED 3PTR by MILLER, JANUARY                                   |
|                                                                  | 07:14          |       |       | REBOUND (OFF) by ANDERSON, DYANDRIA                              |
|                                                                  | 06:51          | 27-13 | H 14  | GOOD! LAYUP by BATCHELOR,CARLA                                   |
|                                                                  | 06:36          |       |       | FOUL by LORENZEN, HALEY                                          |
| MISSED FT by BOWEN, JHASMIN                                      | 06:36          |       |       |                                                                  |
| ·····                                                            | 06:36          |       |       | REBOUND (DEF) by DIMAITE, VIKTORIJA                              |
|                                                                  | 06:36          |       |       | SUB OUT: LORENZEN,HALEY                                          |
|                                                                  | 06:12          |       |       | MISSED JUMPER by MILLER, JANUARY                                 |
|                                                                  | 06:12          |       |       | REBOUND (OFF) by TEAM                                            |
| FOUL by WOLFF, MELISSA                                           | 06:11          |       |       |                                                                  |
|                                                                  | 05:50          |       |       | MISSED JUMPER by ANDERSON, DYANDRIA                              |
| BLOCK by WOLFF, MELISSA                                          | 05:50          |       |       |                                                                  |
|                                                                  | 05:48          |       |       | REBOUND (OFF) by TEAM                                            |
|                                                                  | 05:47          | 30-13 | H 17  | GOOD! 3PTR by MILLER, JANUARY                                    |
|                                                                  | 05:47          |       |       | ASSIST by NEEDLES, CARLIE                                        |
| GOOD! 3PTR by BROOKS,KELSEY                                      | 05:26          | 30-16 | H 14  |                                                                  |
| ASSIST by BERNA,CALLI                                            | 05:26          |       |       |                                                                  |
|                                                                  | 05:06          |       |       | MISSED LAYUP by ANDERSON, DYANDRIA                               |
| BLOCK by BOWEN, JHASMIN                                          | 05:06          |       |       |                                                                  |
|                                                                  |                |       |       | REBOUND (OFF) by TEAM                                            |
|                                                                  | 05:06          |       |       |                                                                  |
|                                                                  |                |       |       | MISSED JUMPER by BATCHELOB CABLA                                 |
|                                                                  | 04:58<br>04:58 |       |       | MISSED JUMPER by BATCHELOR, CARLA                                |
| REBOUND (DEF) by BERNA,CALLI                                     | 04:58          |       |       | MISSED JUMPER by BATCHELOR,CARLA<br>FOUL by MILLER,JANUARY       |

| MISSED FT by BERNA,CALLI        | 04:57          |       |       |                                                            |
|---------------------------------|----------------|-------|-------|------------------------------------------------------------|
|                                 | 04:57          |       |       | REBOUND (DEF) by WILLIAMS, RONNI                           |
|                                 | 04:57          |       |       | SUB IN: WILLIAMS, RONNI                                    |
|                                 |                |       |       | SUB OUT: DIMAITE, VIKTORIJA                                |
|                                 | 04:57          | 00.40 | 11.47 |                                                            |
|                                 | 04:45          | 33-16 | H 17  | GOOD! 3PTR by NEEDLES, CARLIE                              |
|                                 | 04:45          |       |       | ASSIST by ANDERSON, DYANDRIA                               |
| TURNOVER by BERNA, CALLI        | 04:30          |       |       |                                                            |
|                                 | 04:29          |       |       | STEAL by ANDERSON, DYANDRIA                                |
|                                 | 04:27          |       |       | TURNOVER by ANDERSON, DYANDRIA                             |
| STEAL by BERNA,CALLI            | 04:26          |       |       |                                                            |
|                                 | 04:18          |       | 11.10 | FOUL by BATCHELOR, CARLA                                   |
| GOOD! FT by JACKSON, JESSICA    | 04:18          | 33-17 | H 16  |                                                            |
| GOOD! FT by JACKSON, JESSICA    | 04:18          | 33-18 | H 15  |                                                            |
|                                 | 04:18          |       |       | SUB IN: PEOPLES, CASSIE                                    |
|                                 | 04:18          |       |       | SUB IN: LORENZEN, HALEY                                    |
|                                 | 04:18          |       |       | SUB OUT: BATCHELOR,CARLA                                   |
|                                 | 04:18          |       |       | SUB OUT: MILLER, JANUARY                                   |
|                                 | 04:03          |       |       | SUB IN: COPELAND, BROOKE                                   |
|                                 | 04:03          |       |       | SUB OUT: ANDERSON, DYANDRIA                                |
|                                 | 03:51          | 35-18 | H 17  | GOOD! JUMPER by LORENZEN, HALEY                            |
|                                 | 03:51          |       |       | ASSIST by NEEDLES, CARLIE                                  |
| GOOD! LAYUP by BOWEN, JHASMIN   | 03:35          | 35-20 | H 15  |                                                            |
| ASSIST by JACKSON, JESSICA      | 03:35          |       |       |                                                            |
|                                 | 03:25          | 37-20 | H 17  | GOOD! JUMPER by COPELAND, BROOKE                           |
| TURNOVER by TEAM                | 03:09          |       |       |                                                            |
|                                 | 03:09          |       |       | TIMEOUT MEDIA                                              |
| SUB IN: BAILEY, JOEY            | 03:09          |       |       |                                                            |
| SUB OUT: BOWEN, JHASMIN         | 03:09          |       |       |                                                            |
|                                 | 02:56          |       |       | MISSED JUMPER by WILLIAMS, RONNI                           |
| REBOUND (DEF) by BERNA,CALLI    | 02:56          |       |       |                                                            |
| GOOD! 3PTR by BROOKS,KELSEY     | 02:38          | 37-23 | H 14  |                                                            |
| ASSIST by BERNA,CALLI           | 02:38          |       |       |                                                            |
|                                 | 02:14          | 39-23 | H 16  | GOOD! LAYUP by NEEDLES, CARLIE                             |
| MISSED JUMPER by BROOKS, KELSEY | 01:59          |       |       |                                                            |
|                                 | 01:59          |       |       | BLOCK by LORENZEN, HALEY                                   |
|                                 | 01:56          |       |       | REBOUND (DEF) by NEEDLES, CARLIE                           |
|                                 | 01:55          |       |       | TURNOVER by NEEDLES, CARLIE                                |
| STEAL by BERNA,CALLI            | 01:54          |       |       |                                                            |
| MISSED JUMPER by BERNA,CALLI    | 01:52          |       |       |                                                            |
|                                 | 01:52          |       |       | REBOUND (DEF) by LORENZEN, HALEY                           |
| FOUL by BAILEY, JOEY            | 01:36          |       |       |                                                            |
|                                 | 01:36          |       |       | MISSED FT by LORENZEN, HALEY                               |
| REBOUND (DEF) by BROOKS, KELSEY | 01:36          |       |       |                                                            |
|                                 | 01:36          |       |       | SUB IN: BATCHELOR,CARLA                                    |
|                                 | 01:36          |       |       | SUB OUT: WILLIAMS, RONNI                                   |
|                                 | 01:30          |       |       | SUB IN: DIMAITE, VIKTORIJA                                 |
|                                 | 01:30          |       |       | SUB OUT: LORENZEN,HALEY                                    |
| MISSED JUMPER by POWELL, KATIE  | 01:18          |       |       |                                                            |
| REBOUND (OFF) by WOLFF, MELISSA | 01:18          |       |       |                                                            |
|                                 | 01:08          |       |       | FOUL by DIMAITE, VIKTORIJA                                 |
| MISSED FT by WOLFF, MELISSA     | 01:08          |       |       |                                                            |
| REBOUND (DEADB) by TEAM         | 01:08          |       |       |                                                            |
| GOOD! FT by WOLFF, MELISSA      | 01:08          | 39-24 | H 15  |                                                            |
|                                 | 01:08          |       |       | SUB IN: LORENZEN, HALEY                                    |
|                                 | 01:08          |       |       | SUB OUT: DIMAITE, VIKTORIJA                                |
|                                 | 00:58          |       |       | TURNOVER by PEOPLES, CASSIE                                |
|                                 | 00:58          |       |       | SUB IN: DIMAITE, VIKTORIJA                                 |
|                                 | 00:58          |       |       | SUB OUT: LORENZEN, HALEY                                   |
| MISSED JUMPER by WOLFF, MELISSA | 00:48          |       |       |                                                            |
| REBOUND (OFF) by POWELL,KATIE   | 00:48          |       |       |                                                            |
| TURNOVER by POWELL, KATIE       | 00:44          |       |       |                                                            |
|                                 | 00:44          |       |       | TIMEOUT 30SEC                                              |
| SUB IN: BOSTAD, MCKINLEY        | 00:44          |       |       |                                                            |
| SUB IN: POWELL,KATIE            | 00:44          |       |       |                                                            |
| SUB OUT: JACKSON, JESSICA       | 00:44          |       |       |                                                            |
| SUB OUT: BERNA,CALLI            | 00:44          |       |       |                                                            |
|                                 | 00:44          |       |       | SUB IN: LORENZEN, HALEY                                    |
|                                 | 00:44          |       |       | SUB IN: LEWIS,KAYLA                                        |
|                                 | 00:44          |       |       | SUB OUT: BATCHELOR,CARLA                                   |
|                                 | 00:44          |       |       | SUB OUT: DIMAITE, VIKTORIJA                                |
|                                 | 00:22          |       |       | MISSED JUMPER by LORENZEN, HALEY                           |
| REBOUND (DEF) by BAILEY, JOEY   | 00:22          |       |       |                                                            |
| TURNOVER by POWELL, KATIE       | 00:11          |       |       |                                                            |
|                                 | 00:11          |       |       | SUB IN: MILLER, JANUARY                                    |
|                                 | 00:11          |       |       | SUB OUT: COPELAND, BROOKE                                  |
|                                 |                |       |       |                                                            |
|                                 | 00:04          | 41-24 | H 17  | GOOD! JUMPER by PEOPLES, CASSIE                            |
|                                 | 00:04<br>00:04 | 41-24 | H 17  | GOOD! JUMPER by PEOPLES,CASSIE<br>ASSIST by MILLER,JANUARY |