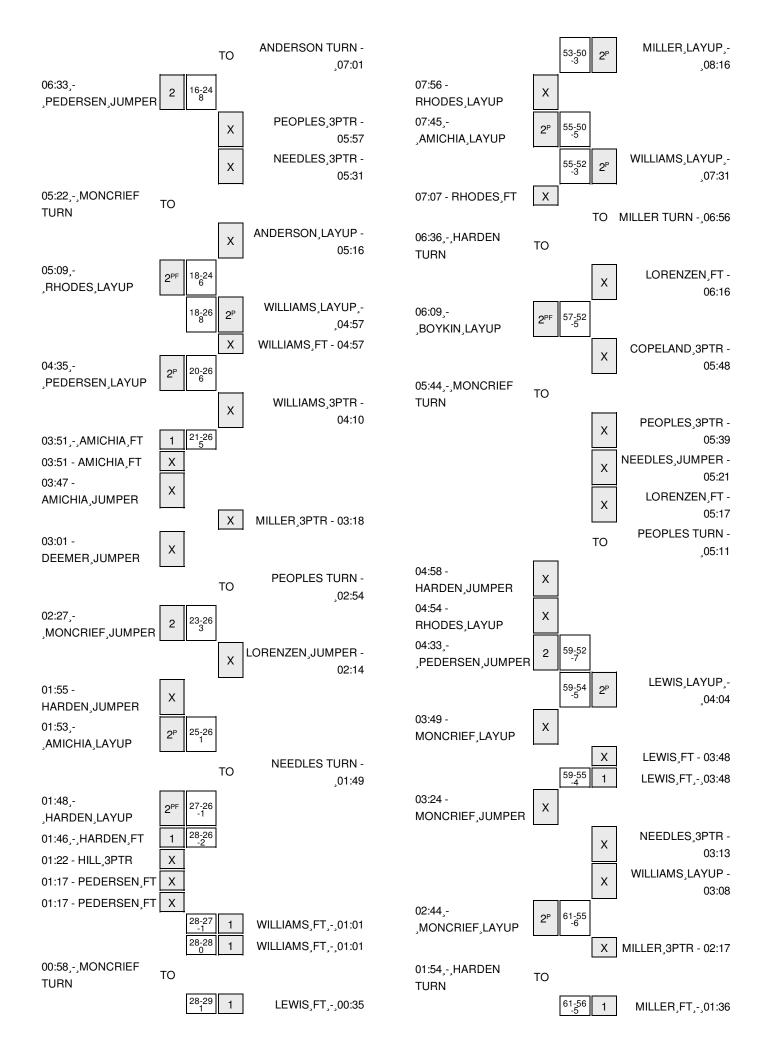

### LSU vs Florida 1/2/2015; 7 pm ET at O'Connell Center \* Gainesville, FL Period 1 Play-By-Play

| VISITORS: LSU                 | Time  | Score | Margin | HOME: Florida                           |
|-------------------------------|-------|-------|--------|-----------------------------------------|
| TURNOVER by HILL,RINA         | 19:39 |       |        |                                         |
|                               | 19:29 |       |        | MISSED 3PTR by PEOPLES, CASSIE          |
|                               | 19:29 |       |        | REBOUND (OFF) by TEAM                   |
|                               | 18:57 |       |        | TURNOVER by PEOPLES, CASSIE             |
|                               | 18:57 |       |        | FOUL by PEOPLES, CASSIE                 |
| TURNOVER by MONCRIEF, RAIGYNE | 18:44 |       |        |                                         |
| FOUL by MONCRIEF, RAIGYNE     | 18:44 |       |        |                                         |
|                               | 18:28 | 2-0   | H 2    | GOOD! JUMPER by LORENZEN, HALEY [PNT]   |
| TURNOVER by MONCRIEF, RAIGYNE | 18:05 |       |        |                                         |
|                               | 17:53 | 4-0   | H 4    | GOOD! LAYUP by LEWIS,KAYLA [PNT]        |
|                               | 17:53 |       |        | ASSIST by NEEDLES,CARLIE                |
| TURNOVER by BOYKIN,SHEILA     | 17:36 |       |        |                                         |
|                               | 17:35 |       |        | STEAL by PEOPLES, CASSIE                |
|                               | 17:09 | 6-0   | H 6    | GOOD! JUMPER by LEWIS,KAYLA [PNT]       |
|                               | 17:09 |       |        | ASSIST by MILLER, JANUARY               |
| TURNOVER by HARDEN, DASHAWN   | 16:44 |       |        |                                         |
|                               | 16:43 |       |        | STEAL by LORENZEN, HALEY                |
|                               | 16:39 | 8-0   | H 8    | GOOD! LAYUP by NEEDLES, CARLIE [FB/PNT] |
|                               | 16:38 |       |        | ASSIST by LORENZEN, HALEY               |
| TIMEOUT 30SEC                 | 16:38 |       |        |                                         |
| SUB IN: AMICHIA,STEPHANIE     | 16:38 |       |        |                                         |
| SUB IN: JONES,ANN             | 16:38 |       |        |                                         |
| SUB IN: PEDERSEN,ANNE         | 16:38 |       |        |                                         |
| SUB IN: RHODES, JASMINE       | 16:38 |       |        |                                         |
| SUB IN: DEEMER,JENNA          | 16:38 |       |        |                                         |
| SUB OUT: BETHEL,AKILAH        | 16:38 |       |        |                                         |
| SUB OUT: MONCRIEF, RAIGYNE    | 16:38 |       |        |                                         |
| SUB OUT: HILL,RINA            | 16:38 |       |        |                                         |
| SUB OUT: HARDEN, DASHAWN      | 16:38 |       |        |                                         |
| SUB OUT: BOYKIN,SHEILA        | 16:38 |       |        |                                         |
| TURNOVER by RHODES, JASMINE   | 16:36 |       |        |                                         |
| •                             | 16:33 |       |        | MISSED 3PTR by PEOPLES, CASSIE          |
|                               | 16:33 |       |        | REBOUND (OFF) by MILLER, JANUARY        |
|                               | 16:28 |       |        | MISSED LAYUP by MILLER, JANUARY         |
| REBOUND (DEF) by DEEMER,JENNA | 16:28 |       |        | •                                       |
| ( )                           | 16:26 |       |        | FOUL by MILLER, JANUARY                 |
| TURNOVER by RHODES, JASMINE   | 16:09 |       |        |                                         |
|                               | 16:08 |       |        | STEAL by PEOPLES,CASSIE                 |
|                               | 16:02 | 10-0  | H 10   | GOOD! LAYUP by PEOPLES, CASSIE [FB/PNT] |
| FOUL by AMICHIA, STEPHANIE    | 16:02 |       |        |                                         |
|                               | 16:02 | 11-0  | H 11   | GOOD! FT by PEOPLES,CASSIE              |
|                               | 16:01 |       |        | FOUL by MILLER, JANUARY                 |
|                               | 16:01 |       |        | SUB IN: COPELAND, BROOKE                |
|                               | 16:01 |       |        | SUB IN: WILLIAMS,RONNI                  |
|                               | 16:01 |       |        | SUB OUT: MILLER, JANUARY                |
|                               | 16:01 |       |        | SUB OUT: LEWIS,KAYLA                    |
| TIMEOUT media                 | 15:52 |       |        | OOD OOT, LEWIO, INTER                   |
| 2001 modia                    | 10.02 |       |        |                                         |