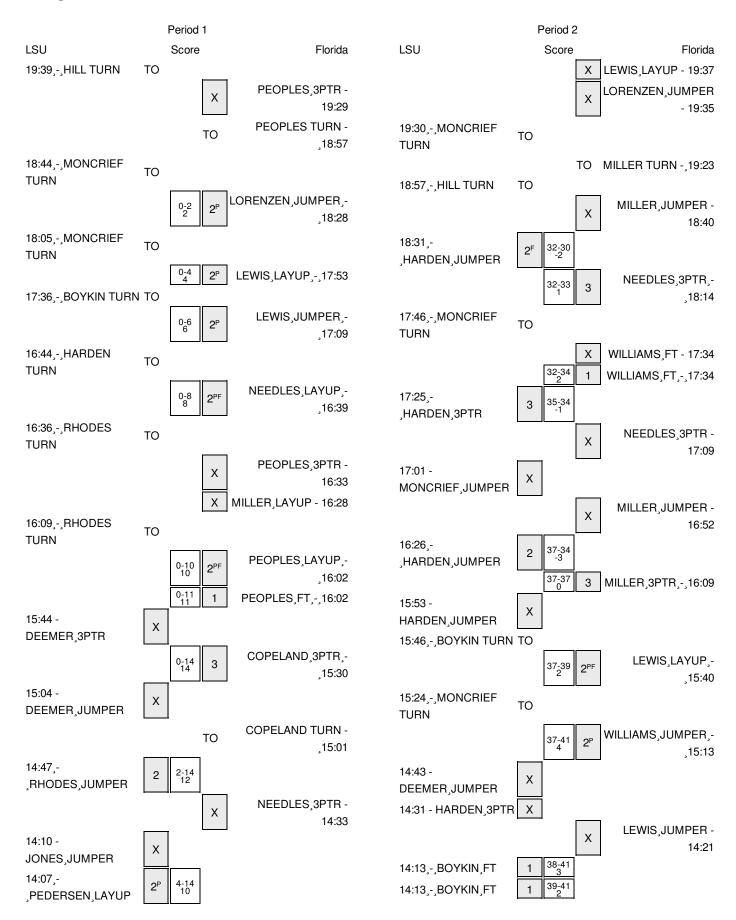

### LSU vs Florida 1/2/2015; 7 pm ET at O'Connell Center \* Gainesville, FL Period 1 Play-By-Play

| VISITORS: LSU                 | Time  | Score | Margin | HOME: Florida                           |
|-------------------------------|-------|-------|--------|-----------------------------------------|
| TURNOVER by HILL,RINA         | 19:39 |       |        |                                         |
|                               | 19:29 |       |        | MISSED 3PTR by PEOPLES, CASSIE          |
|                               | 19:29 |       |        | REBOUND (OFF) by TEAM                   |
|                               | 18:57 |       |        | TURNOVER by PEOPLES, CASSIE             |
|                               | 18:57 |       |        | FOUL by PEOPLES, CASSIE                 |
| TURNOVER by MONCRIEF, RAIGYNE | 18:44 |       |        |                                         |
| FOUL by MONCRIEF, RAIGYNE     | 18:44 |       |        |                                         |
|                               | 18:28 | 2-0   | H 2    | GOOD! JUMPER by LORENZEN, HALEY [PNT]   |
| TURNOVER by MONCRIEF, RAIGYNE | 18:05 |       |        |                                         |
|                               | 17:53 | 4-0   | H 4    | GOOD! LAYUP by LEWIS,KAYLA [PNT]        |
|                               | 17:53 |       |        | ASSIST by NEEDLES,CARLIE                |
| TURNOVER by BOYKIN,SHEILA     | 17:36 |       |        |                                         |
|                               | 17:35 |       |        | STEAL by PEOPLES, CASSIE                |
|                               | 17:09 | 6-0   | H 6    | GOOD! JUMPER by LEWIS,KAYLA [PNT]       |
|                               | 17:09 |       |        | ASSIST by MILLER, JANUARY               |
| TURNOVER by HARDEN, DASHAWN   | 16:44 |       |        |                                         |
|                               | 16:43 |       |        | STEAL by LORENZEN, HALEY                |
|                               | 16:39 | 8-0   | H 8    | GOOD! LAYUP by NEEDLES, CARLIE [FB/PNT] |
|                               | 16:38 |       |        | ASSIST by LORENZEN, HALEY               |
| TIMEOUT 30SEC                 | 16:38 |       |        |                                         |
| SUB IN: AMICHIA,STEPHANIE     | 16:38 |       |        |                                         |
| SUB IN: JONES,ANN             | 16:38 |       |        |                                         |
| SUB IN: PEDERSEN,ANNE         | 16:38 |       |        |                                         |
| SUB IN: RHODES, JASMINE       | 16:38 |       |        |                                         |
| SUB IN: DEEMER,JENNA          | 16:38 |       |        |                                         |
| SUB OUT: BETHEL,AKILAH        | 16:38 |       |        |                                         |
| SUB OUT: MONCRIEF, RAIGYNE    | 16:38 |       |        |                                         |
| SUB OUT: HILL,RINA            | 16:38 |       |        |                                         |
| SUB OUT: HARDEN, DASHAWN      | 16:38 |       |        |                                         |
| SUB OUT: BOYKIN,SHEILA        | 16:38 |       |        |                                         |
| TURNOVER by RHODES, JASMINE   | 16:36 |       |        |                                         |
| •                             | 16:33 |       |        | MISSED 3PTR by PEOPLES, CASSIE          |
|                               | 16:33 |       |        | REBOUND (OFF) by MILLER, JANUARY        |
|                               | 16:28 |       |        | MISSED LAYUP by MILLER, JANUARY         |
| REBOUND (DEF) by DEEMER,JENNA | 16:28 |       |        | •                                       |
| ( )                           | 16:26 |       |        | FOUL by MILLER, JANUARY                 |
| TURNOVER by RHODES, JASMINE   | 16:09 |       |        |                                         |
|                               | 16:08 |       |        | STEAL by PEOPLES,CASSIE                 |
|                               | 16:02 | 10-0  | H 10   | GOOD! LAYUP by PEOPLES, CASSIE [FB/PNT] |
| FOUL by AMICHIA, STEPHANIE    | 16:02 |       |        |                                         |
|                               | 16:02 | 11-0  | H 11   | GOOD! FT by PEOPLES,CASSIE              |
|                               | 16:01 |       |        | FOUL by MILLER, JANUARY                 |
|                               | 16:01 |       |        | SUB IN: COPELAND, BROOKE                |
|                               | 16:01 |       |        | SUB IN: WILLIAMS,RONNI                  |
|                               | 16:01 |       |        | SUB OUT: MILLER, JANUARY                |
|                               | 16:01 |       |        | SUB OUT: LEWIS,KAYLA                    |
| TIMEOUT media                 | 15:52 |       |        | OOD OOT, LEWIO, INTER                   |
| 2001 modia                    | 10.02 |       |        |                                         |