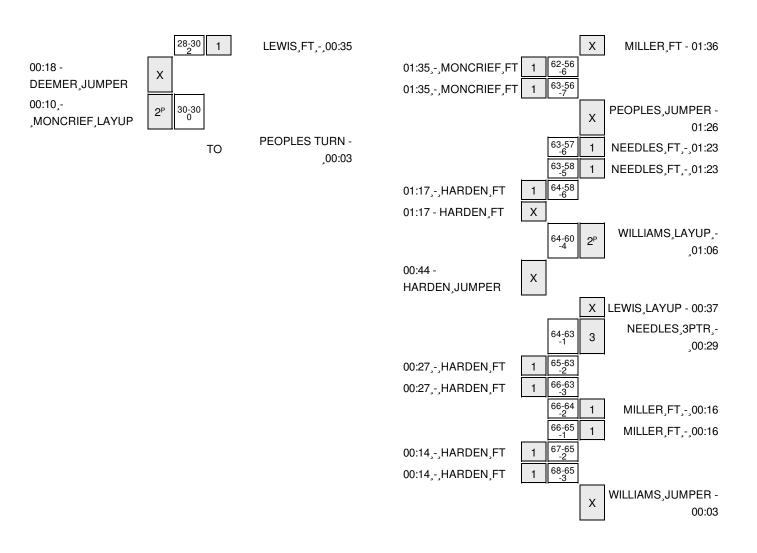

### LSU vs Florida 1/2/2015; 7 pm ET at O'Connell Center \* Gainesville, FL Period 1 Play-By-Play

| VISITORS: LSU                 | Time  | Score | Margin | HOME: Florida                           |
|-------------------------------|-------|-------|--------|-----------------------------------------|
| TURNOVER by HILL,RINA         | 19:39 |       |        |                                         |
|                               | 19:29 |       |        | MISSED 3PTR by PEOPLES, CASSIE          |
|                               | 19:29 |       |        | REBOUND (OFF) by TEAM                   |
|                               | 18:57 |       |        | TURNOVER by PEOPLES, CASSIE             |
|                               | 18:57 |       |        | FOUL by PEOPLES, CASSIE                 |
| TURNOVER by MONCRIEF, RAIGYNE | 18:44 |       |        |                                         |
| FOUL by MONCRIEF, RAIGYNE     | 18:44 |       |        |                                         |
|                               | 18:28 | 2-0   | H 2    | GOOD! JUMPER by LORENZEN, HALEY [PNT]   |
| TURNOVER by MONCRIEF, RAIGYNE | 18:05 |       |        |                                         |
|                               | 17:53 | 4-0   | H 4    | GOOD! LAYUP by LEWIS,KAYLA [PNT]        |
|                               | 17:53 |       |        | ASSIST by NEEDLES,CARLIE                |
| TURNOVER by BOYKIN,SHEILA     | 17:36 |       |        |                                         |
|                               | 17:35 |       |        | STEAL by PEOPLES, CASSIE                |
|                               | 17:09 | 6-0   | H 6    | GOOD! JUMPER by LEWIS,KAYLA [PNT]       |
|                               | 17:09 |       |        | ASSIST by MILLER, JANUARY               |
| TURNOVER by HARDEN, DASHAWN   | 16:44 |       |        |                                         |
|                               | 16:43 |       |        | STEAL by LORENZEN, HALEY                |
|                               | 16:39 | 8-0   | H 8    | GOOD! LAYUP by NEEDLES, CARLIE [FB/PNT] |
|                               | 16:38 |       |        | ASSIST by LORENZEN, HALEY               |
| TIMEOUT 30SEC                 | 16:38 |       |        |                                         |
| SUB IN: AMICHIA,STEPHANIE     | 16:38 |       |        |                                         |
| SUB IN: JONES,ANN             | 16:38 |       |        |                                         |
| SUB IN: PEDERSEN,ANNE         | 16:38 |       |        |                                         |
| SUB IN: RHODES, JASMINE       | 16:38 |       |        |                                         |
| SUB IN: DEEMER,JENNA          | 16:38 |       |        |                                         |
| SUB OUT: BETHEL,AKILAH        | 16:38 |       |        |                                         |
| SUB OUT: MONCRIEF, RAIGYNE    | 16:38 |       |        |                                         |
| SUB OUT: HILL,RINA            | 16:38 |       |        |                                         |
| SUB OUT: HARDEN, DASHAWN      | 16:38 |       |        |                                         |
| SUB OUT: BOYKIN,SHEILA        | 16:38 |       |        |                                         |
| TURNOVER by RHODES, JASMINE   | 16:36 |       |        |                                         |
| •                             | 16:33 |       |        | MISSED 3PTR by PEOPLES, CASSIE          |
|                               | 16:33 |       |        | REBOUND (OFF) by MILLER, JANUARY        |
|                               | 16:28 |       |        | MISSED LAYUP by MILLER, JANUARY         |
| REBOUND (DEF) by DEEMER,JENNA | 16:28 |       |        | •                                       |
| ( )                           | 16:26 |       |        | FOUL by MILLER, JANUARY                 |
| TURNOVER by RHODES, JASMINE   | 16:09 |       |        |                                         |
|                               | 16:08 |       |        | STEAL by PEOPLES,CASSIE                 |
|                               | 16:02 | 10-0  | H 10   | GOOD! LAYUP by PEOPLES, CASSIE [FB/PNT] |
| FOUL by AMICHIA, STEPHANIE    | 16:02 |       |        |                                         |
|                               | 16:02 | 11-0  | H 11   | GOOD! FT by PEOPLES,CASSIE              |
|                               | 16:01 |       |        | FOUL by MILLER, JANUARY                 |
|                               | 16:01 |       |        | SUB IN: COPELAND, BROOKE                |
|                               | 16:01 |       |        | SUB IN: WILLIAMS,RONNI                  |
|                               | 16:01 |       |        | SUB OUT: MILLER, JANUARY                |
|                               | 16:01 |       |        | SUB OUT: LEWIS,KAYLA                    |
| TIMEOUT media                 | 15:52 |       |        | OOD OOT, LEWIO, INTER                   |
| 2001 modia                    | 10.02 |       |        |                                         |