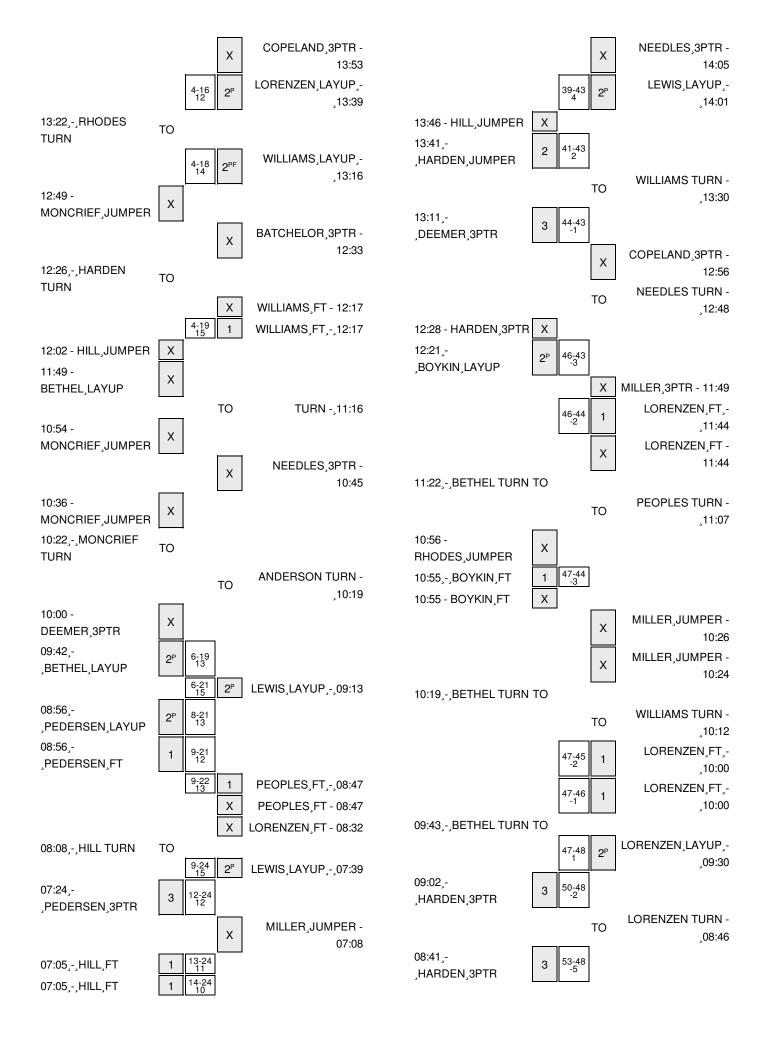

### LSU vs Florida 1/2/2015; 7 pm ET at O'Connell Center \* Gainesville, FL Period 1 Play-By-Play

| VISITORS: LSU                 | Time  | Score | Margin | HOME: Florida                           |
|-------------------------------|-------|-------|--------|-----------------------------------------|
| TURNOVER by HILL,RINA         | 19:39 |       |        |                                         |
|                               | 19:29 |       |        | MISSED 3PTR by PEOPLES, CASSIE          |
|                               | 19:29 |       |        | REBOUND (OFF) by TEAM                   |
|                               | 18:57 |       |        | TURNOVER by PEOPLES, CASSIE             |
|                               | 18:57 |       |        | FOUL by PEOPLES, CASSIE                 |
| TURNOVER by MONCRIEF, RAIGYNE | 18:44 |       |        |                                         |
| FOUL by MONCRIEF, RAIGYNE     | 18:44 |       |        |                                         |
|                               | 18:28 | 2-0   | H 2    | GOOD! JUMPER by LORENZEN, HALEY [PNT]   |
| TURNOVER by MONCRIEF, RAIGYNE | 18:05 |       |        |                                         |
|                               | 17:53 | 4-0   | H 4    | GOOD! LAYUP by LEWIS,KAYLA [PNT]        |
|                               | 17:53 |       |        | ASSIST by NEEDLES,CARLIE                |
| TURNOVER by BOYKIN,SHEILA     | 17:36 |       |        |                                         |
|                               | 17:35 |       |        | STEAL by PEOPLES, CASSIE                |
|                               | 17:09 | 6-0   | H 6    | GOOD! JUMPER by LEWIS,KAYLA [PNT]       |
|                               | 17:09 |       |        | ASSIST by MILLER, JANUARY               |
| TURNOVER by HARDEN, DASHAWN   | 16:44 |       |        |                                         |
|                               | 16:43 |       |        | STEAL by LORENZEN, HALEY                |
|                               | 16:39 | 8-0   | H 8    | GOOD! LAYUP by NEEDLES, CARLIE [FB/PNT] |
|                               | 16:38 |       |        | ASSIST by LORENZEN, HALEY               |
| TIMEOUT 30SEC                 | 16:38 |       |        |                                         |
| SUB IN: AMICHIA,STEPHANIE     | 16:38 |       |        |                                         |
| SUB IN: JONES,ANN             | 16:38 |       |        |                                         |
| SUB IN: PEDERSEN,ANNE         | 16:38 |       |        |                                         |
| SUB IN: RHODES, JASMINE       | 16:38 |       |        |                                         |
| SUB IN: DEEMER,JENNA          | 16:38 |       |        |                                         |
| SUB OUT: BETHEL,AKILAH        | 16:38 |       |        |                                         |
| SUB OUT: MONCRIEF, RAIGYNE    | 16:38 |       |        |                                         |
| SUB OUT: HILL,RINA            | 16:38 |       |        |                                         |
| SUB OUT: HARDEN, DASHAWN      | 16:38 |       |        |                                         |
| SUB OUT: BOYKIN,SHEILA        | 16:38 |       |        |                                         |
| TURNOVER by RHODES, JASMINE   | 16:36 |       |        |                                         |
| •                             | 16:33 |       |        | MISSED 3PTR by PEOPLES, CASSIE          |
|                               | 16:33 |       |        | REBOUND (OFF) by MILLER, JANUARY        |
|                               | 16:28 |       |        | MISSED LAYUP by MILLER, JANUARY         |
| REBOUND (DEF) by DEEMER,JENNA | 16:28 |       |        | •                                       |
| ( )                           | 16:26 |       |        | FOUL by MILLER, JANUARY                 |
| TURNOVER by RHODES, JASMINE   | 16:09 |       |        |                                         |
|                               | 16:08 |       |        | STEAL by PEOPLES,CASSIE                 |
|                               | 16:02 | 10-0  | H 10   | GOOD! LAYUP by PEOPLES, CASSIE [FB/PNT] |
| FOUL by AMICHIA, STEPHANIE    | 16:02 |       |        |                                         |
|                               | 16:02 | 11-0  | H 11   | GOOD! FT by PEOPLES,CASSIE              |
|                               | 16:01 |       |        | FOUL by MILLER, JANUARY                 |
|                               | 16:01 |       |        | SUB IN: COPELAND, BROOKE                |
|                               | 16:01 |       |        | SUB IN: WILLIAMS,RONNI                  |
|                               | 16:01 |       |        | SUB OUT: MILLER, JANUARY                |
|                               | 16:01 |       |        | SUB OUT: LEWIS,KAYLA                    |
| TIMEOUT media                 | 15:52 |       |        | OOD OOT, LEWIO, INTER                   |
| 2001 modia                    | 10.02 |       |        |                                         |