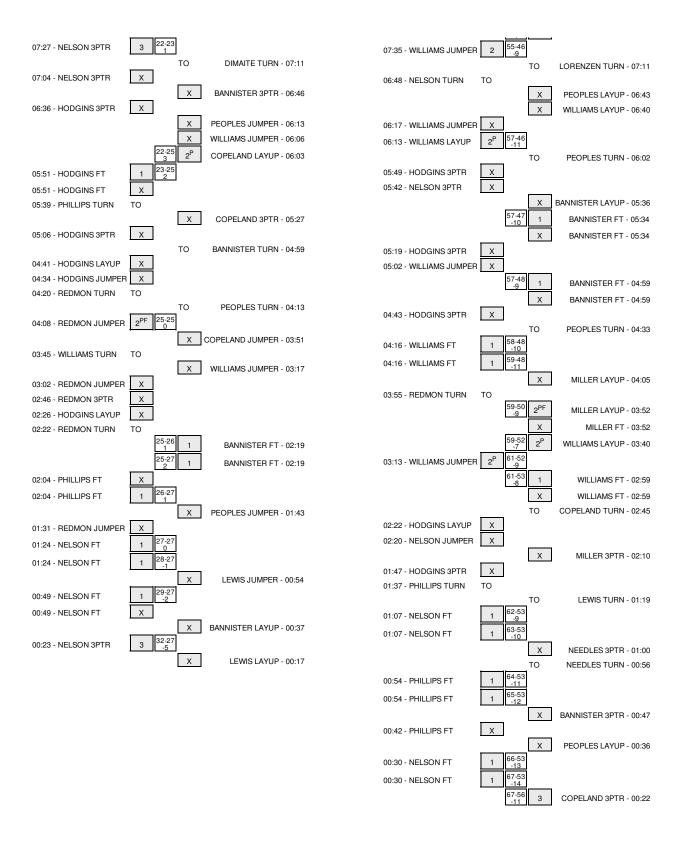

# Eastern Washington vs Florida 12/22/2014; 2:30 pm ET at Gainesville, FL \* O'Connell Center Period 1 Play-By-Play

| HOME: Florid                                          | Margin | Score | Time           | VISITORS: Eastern Washington                           |
|-------------------------------------------------------|--------|-------|----------------|--------------------------------------------------------|
|                                                       |        |       | 19:35          | MISSED LAYUP by REDMON,JADE                            |
| REBOUND (DEF) by LEWIS,KAYI                           |        |       | 19:35          |                                                        |
| TURNOVER by NEEDLES, CARL                             |        |       | 19:30          |                                                        |
|                                                       |        |       | 19:04          | MISSED 3PTR by HODGINS,HAYLEY                          |
| REBOUND (DEF) by PEOPLES,CASS                         |        |       | 19:04          |                                                        |
| GOOD! LAYUP by MILLER,JANUAF                          | H 2    | 2-0   | 18:57          |                                                        |
| ASSIST by PEOPLES,CASS                                |        |       | 18:57          |                                                        |
|                                                       |        |       | 18:44          | MISSED FT by REDMON,JADE                               |
| REBOUND (DEF) by TEA                                  |        |       | 18:44          |                                                        |
|                                                       | T      | 2-2   | 18:42          | GOOD! LAYUP by REDMON,JADE                             |
| FOUL by NEEDLES,CARL                                  |        |       | 18:38          |                                                        |
| GOOD! LAYUP by LEWIS,KAYI                             | H 2    | 4-2   | 18:33          |                                                        |
| ASSIST by LORENZEN,HALE                               |        |       | 18:33          |                                                        |
|                                                       | T      | 4-4   | 18:21          | GOOD! JUMPER by HODGINS, HAYLEY                        |
| MISSED 3PTR by PEOPLES,CASS                           |        |       | 17:49          |                                                        |
|                                                       |        |       | 17:49          | REBOUND (DEF) by HODGINS,HAYLEY                        |
| FOUL by MILLER, JANUAR                                |        |       | 17:37          |                                                        |
|                                                       |        |       | 17:29          | TURNOVER by REDMON, JADE                               |
| STEAL by MILLER,JANUAF                                |        |       | 17:25          |                                                        |
| MISSED LAYUP by MILLER,JANUAF                         |        |       | 17:23          |                                                        |
|                                                       |        |       | 17:23          | BLOCK by HODGINS, DELANEY                              |
| REBOUND (OFF) by LORENZEN,HALE                        |        |       | 17:20          |                                                        |
| GOOD! LAYUP by LORENZEN,HALE                          | H 2    | 6-4   | 17:18          |                                                        |
|                                                       |        |       | 17:05          | MISSED JUMPER by REDMON,JADE                           |
| REBOUND (DEF) by LEWIS,KAYI                           |        |       | 17:05          |                                                        |
| MISSED 3PTR by NEEDLES,CARL                           |        |       | 16:56          |                                                        |
|                                                       |        |       | 16:56          | REBOUND (DEF) by HODGINS, DELANEY                      |
|                                                       |        |       | 16:44          | MISSED 3PTR by NELSON,LEXIE                            |
|                                                       |        |       | 16:44          | REBOUND (OFF) by HODGINS,HAYLEY                        |
| FOUL by MILLER, JANUAF                                |        |       | 16:41          |                                                        |
| SUB IN: BANNISTER,ANTOINET                            |        |       | 16:41          |                                                        |
| SUB OUT: MILLER, JANUAF                               |        |       | 16:41          |                                                        |
|                                                       | T      | 6-6   | 16:39          | GOOD! JUMPER by WILLIAMS, MELISSA                      |
|                                                       |        |       | 16:39          | ASSIST by REDMON,JADE                                  |
| TURNOVER by PEOPLES,CASS                              |        |       | 16:34          |                                                        |
|                                                       | V 3    | 6-9   | 16:03          | GOOD! 3PTR by NELSON,LEXIE                             |
|                                                       |        |       | 16:03          | ASSIST by WILLIAMS,MELISSA                             |
| TIMEOUT MED                                           |        |       | 15:52          |                                                        |
| SUB IN: WILLIAMS,RON                                  |        |       | 15:52          |                                                        |
| SUB OUT: LORENZEN,HALE                                |        |       | 15:52          |                                                        |
|                                                       |        |       | 15:32          | MISSED JUMPER by NELSON, LEXIE                         |
|                                                       |        |       | 15:32          | REBOUND (OFF) by REDMON,JADE                           |
|                                                       |        |       | 15:20          | TURNOVER by REDMON,JADE                                |
| STEAL by PEOPLES,CASS                                 |        |       | 15:19          |                                                        |
| MISSED JUMPER by PEOPLES,CASS                         |        |       | 15:15          |                                                        |
| REBOUND (OFF) by TEA                                  |        |       | 15:15          |                                                        |
|                                                       |        |       | 15:11          | FOUL by WILLIAMS,MELISSA                               |
| TURNOVER by PEOPLES,CASS                              |        |       | 15:00          |                                                        |
|                                                       |        |       | 14:46          | MISSED 3PTR by HODGINS,HAYLEY                          |
| REBOUND (DEF) by WILLIAMS, RON                        |        |       | 14:46          |                                                        |
| GOOD! JUMPER by WILLIAMS,RON                          | V 1    | 8-9   | 14:28          |                                                        |
|                                                       | V 4    | 8-12  | 14:10          | GOOD! 3PTR by HODGINS, DELANEY                         |
|                                                       |        |       | 14:10          | ASSIST by NELSON,LEXIE                                 |
| TURNOVER by NEEDLES,CARL                              |        |       | 13:59          |                                                        |
|                                                       |        |       | 13:59          | SUB IN: ANDERSON,MARLY                                 |
|                                                       |        |       | 13:59          | SUB OUT: HODGINS, DELANEY                              |
| SUB IN: LORENZEN,HALE                                 |        |       | 13:59          |                                                        |
| SUB IN: COPELAND, BROOM                               |        |       | 13:59          |                                                        |
| SUB OUT: PEOPLES,CASS                                 |        |       | 13:59          |                                                        |
| SUB OUT: LEWIS,KAYI                                   |        |       | 13:59          |                                                        |
|                                                       |        |       | 13:44          | TURNOVER by NELSON, LEXIE                              |
|                                                       |        |       | 13:44          | FOUL by NELSON,LEXIE                                   |
| MISSED JUMPER by LORENZEN,HALE                        |        |       | 13:31          |                                                        |
|                                                       |        |       | 13:31          | REBOUND (DEF) by TEAM                                  |
|                                                       | V 7    | 8-15  | 13:16          | GOOD! 3PTR by NELSON,LEXIE                             |
|                                                       |        |       | 13:13          | ASSIST by REDMON,JADE                                  |
| TIMEOUT MED                                           |        |       | 13:13          |                                                        |
| GOOD! LAYUP by BANNISTER, ANTOINET                    | V 5    | 10-15 | 13:06          |                                                        |
|                                                       |        |       | 13:06          |                                                        |
| ASSIST by LORENZEN,HALE                               |        |       |                |                                                        |
| ASSIST by LORENZEN,HALE                               |        |       | 12:40          | MISSED 3PTR by HODGINS,HAYLEY                          |
|                                                       |        |       | 12:40          |                                                        |
| ASSIST by LORENZEN,HALE REBOUND (DEF) by NEEDLES,CARL |        |       | 12:40<br>12:33 | MISSED 3PTR by HODGINS, HAYLEY FOUL by HODGINS, HAYLEY |
| ASSIST by LORENZEN,HALE                               |        |       | 12:40          |                                                        |

|                                                                                                               | 11:57                                                                                     |                |          | REBOUND (DEF) by TEAM                                                                                                                                                                                                                                          |
|---------------------------------------------------------------------------------------------------------------|-------------------------------------------------------------------------------------------|----------------|----------|----------------------------------------------------------------------------------------------------------------------------------------------------------------------------------------------------------------------------------------------------------------|
|                                                                                                               | 11:55                                                                                     |                |          | TIMEOUT media                                                                                                                                                                                                                                                  |
|                                                                                                               | 11:55                                                                                     |                |          | SUB IN: PEOPLES, CASSIE                                                                                                                                                                                                                                        |
|                                                                                                               | 11:55                                                                                     |                |          | SUB OUT: NEEDLES, CARLIE                                                                                                                                                                                                                                       |
|                                                                                                               | 11:43                                                                                     |                |          | MISSED JUMPER by WILLIAMS, RONNI                                                                                                                                                                                                                               |
|                                                                                                               | 11:43                                                                                     |                |          | REBOUND (OFF) by TEAM                                                                                                                                                                                                                                          |
|                                                                                                               | 11:32                                                                                     |                |          | MISSED LAYUP by COPELAND, BROOKE                                                                                                                                                                                                                               |
|                                                                                                               | 11:32                                                                                     |                |          | REBOUND (OFF) by COPELAND, BROOKE                                                                                                                                                                                                                              |
| FOUL by REDMON,JADE                                                                                           | 11:29                                                                                     |                |          | ACCRUST L CORF. AND DROOMS                                                                                                                                                                                                                                     |
|                                                                                                               | 11:29                                                                                     | 11-15          | V 4      | GOOD! FT by COPELAND BROOKE                                                                                                                                                                                                                                    |
|                                                                                                               | 11:29<br>11:29                                                                            | 12-15          | V 3      | GOOD! FT by COPELAND,BROOKE<br>SUB IN: LEWIS,KAYLA                                                                                                                                                                                                             |
|                                                                                                               | 11:29                                                                                     |                |          | SUB OUT: LORENZEN,HALEY                                                                                                                                                                                                                                        |
| GOOD! JUMPER by REDMON,JADE                                                                                   | 11:04                                                                                     | 12-17          | V 5      | 30B 001. LONENZEN, HALET                                                                                                                                                                                                                                       |
| doos. John Endy Nesmon, July 1                                                                                | 10:40                                                                                     |                |          | MISSED LAYUP by BANNISTER,ANTOINETTE                                                                                                                                                                                                                           |
|                                                                                                               | 10:40                                                                                     |                |          | REBOUND (OFF) by LEWIS,KAYLA                                                                                                                                                                                                                                   |
|                                                                                                               | 10:37                                                                                     | 14-17          | V 3      | GOOD! LAYUP by LEWIS,KAYLA                                                                                                                                                                                                                                     |
| MISSED 3PTR by NELSON,LEXIE                                                                                   | 10:18                                                                                     |                |          |                                                                                                                                                                                                                                                                |
| REBOUND (OFF) by HODGINS,HAYLEY                                                                               | 10:18                                                                                     |                |          |                                                                                                                                                                                                                                                                |
| MISSED 3PTR by NELSON,LEXIE                                                                                   | 10:12                                                                                     |                |          |                                                                                                                                                                                                                                                                |
|                                                                                                               | 10:12                                                                                     |                |          | REBOUND (DEF) by COPELAND, BROOKE                                                                                                                                                                                                                              |
|                                                                                                               | 10:01                                                                                     | 16-17          | V 1      | GOOD! LAYUP by WILLIAMS,RONNI                                                                                                                                                                                                                                  |
|                                                                                                               | 10:01                                                                                     |                |          | ASSIST by COPELAND, BROOKE                                                                                                                                                                                                                                     |
|                                                                                                               | 09:42                                                                                     |                |          | FOUL by WILLIAMS,RONNI                                                                                                                                                                                                                                         |
| MISSED FT by HODGINS,HAYLEY                                                                                   | 09:42                                                                                     |                |          |                                                                                                                                                                                                                                                                |
| REBOUND (DEADB) by TEAM                                                                                       | 09:42                                                                                     |                |          |                                                                                                                                                                                                                                                                |
| GOOD! FT by HODGINS,HAYLEY                                                                                    | 09:42                                                                                     | 16-18          | V 2      |                                                                                                                                                                                                                                                                |
| SUB IN: PHILLIPS, TISHA                                                                                       | 09:42                                                                                     |                |          |                                                                                                                                                                                                                                                                |
| SUB OUT: REDMON,JADE                                                                                          | 09:42                                                                                     |                |          | OUR NUMEROUS CARLIE                                                                                                                                                                                                                                            |
|                                                                                                               | 09:42                                                                                     |                |          | SUB IN: NEEDLES, CARLIE                                                                                                                                                                                                                                        |
|                                                                                                               | 09:42<br>09:42                                                                            |                |          | SUB IN: DIMAITE, VIKTORIJA                                                                                                                                                                                                                                     |
|                                                                                                               | 09:42                                                                                     |                |          | SUB OUT: WILLIAMS,RONNI<br>SUB OUT: BANNISTER,ANTOINETTE                                                                                                                                                                                                       |
|                                                                                                               | 09:42                                                                                     | 19-18          | H 1      | GOOD! 3PTR by PEOPLES,CASSIE                                                                                                                                                                                                                                   |
|                                                                                                               | 09:24                                                                                     | 19-10          | п        | ASSIST by NEEDLES,CARLIE                                                                                                                                                                                                                                       |
|                                                                                                               | 09:06                                                                                     |                |          | FOUL by NEEDLES, CARLIE                                                                                                                                                                                                                                        |
| MISSED FT by HODGINS,HAYLEY                                                                                   | 09:06                                                                                     |                |          | 1000 07 11000000                                                                                                                                                                                                                                               |
| REBOUND (DEADB) by TEAM                                                                                       | 09:06                                                                                     |                |          |                                                                                                                                                                                                                                                                |
| GOOD! FT by HODGINS,HAYLEY                                                                                    | 09:06                                                                                     | 19-19          | Т        |                                                                                                                                                                                                                                                                |
| SUB IN: HODGINS, DELANEY                                                                                      | 09:06                                                                                     |                |          |                                                                                                                                                                                                                                                                |
| SUB OUT: WILLIAMS,MELISSA                                                                                     | 09:06                                                                                     |                |          |                                                                                                                                                                                                                                                                |
|                                                                                                               | 09:06                                                                                     |                |          | SUB IN: BANNISTER, ANTOINETTE                                                                                                                                                                                                                                  |
|                                                                                                               | 09:06                                                                                     |                |          | SUB OUT: NEEDLES,CARLIE                                                                                                                                                                                                                                        |
|                                                                                                               | 08:54                                                                                     |                |          | MISSED 3PTR by COPELAND, BROOKE                                                                                                                                                                                                                                |
| REBOUND (DEF) by HODGINS, DELANEY                                                                             | 08:54                                                                                     |                |          |                                                                                                                                                                                                                                                                |
| TURNOVER by ANDERSON,MARLY                                                                                    | 08:30                                                                                     |                |          |                                                                                                                                                                                                                                                                |
|                                                                                                               | 08:28                                                                                     |                |          | STEAL by COPELAND, BROOKE                                                                                                                                                                                                                                      |
|                                                                                                               | 08:21                                                                                     | 21-19          | H 2      | GOOD! JUMPER by PEOPLES,CASSIE                                                                                                                                                                                                                                 |
| TURNOVER by ANDERSON,MARLY                                                                                    | 08:01                                                                                     |                |          |                                                                                                                                                                                                                                                                |
|                                                                                                               | 07:59                                                                                     |                |          | STEAL by BANNISTER, ANTOINETTE                                                                                                                                                                                                                                 |
|                                                                                                               | 07:55                                                                                     | 23-19          | H 4      | GOOD! LAYUP by LEWIS,KAYLA                                                                                                                                                                                                                                     |
|                                                                                                               | 07:55                                                                                     |                |          | ASSIST by BANNISTER, ANTOINETTE                                                                                                                                                                                                                                |
| TIMEOUT 30SEC                                                                                                 | 07:53                                                                                     |                |          |                                                                                                                                                                                                                                                                |
| TIMEOUT media                                                                                                 | 07:53                                                                                     |                |          |                                                                                                                                                                                                                                                                |
| SUB IN: REDMON,JADE                                                                                           | 07:53                                                                                     |                |          |                                                                                                                                                                                                                                                                |
| SUB IN: WILLIAMS,MELISSA                                                                                      | 07:53<br>07:53                                                                            |                |          |                                                                                                                                                                                                                                                                |
| SUB OUT: PHILLIPS, TISHA                                                                                      | 07:53                                                                                     |                |          |                                                                                                                                                                                                                                                                |
| SUB OUT: ANDERSON,MARLY<br>GOOD! 3PTR by NELSON,LEXIE                                                         | 07:27                                                                                     | 23-22          | H 1      |                                                                                                                                                                                                                                                                |
| GOOD: SI TIT BY NEEGON, EEXIE                                                                                 | 07:11                                                                                     | 25-22          |          | TURNOVER by DIMAITE, VIKTORIJA                                                                                                                                                                                                                                 |
| STEAL by HODGINS, DELANEY                                                                                     | 07:09                                                                                     |                |          | TOTALOVETTOY DIMENTE, VICTORIAN                                                                                                                                                                                                                                |
| MISSED 3PTR by NELSON,LEXIE                                                                                   | 07:04                                                                                     |                |          |                                                                                                                                                                                                                                                                |
| WIGGED OF THE BY NEEDON, EENIE                                                                                | 07:04                                                                                     |                |          | REBOUND (DEF) by COPELAND, BROOKE                                                                                                                                                                                                                              |
|                                                                                                               | 06:46                                                                                     |                |          | MISSED 3PTR by BANNISTER,ANTOINETTE                                                                                                                                                                                                                            |
|                                                                                                               |                                                                                           |                |          |                                                                                                                                                                                                                                                                |
| REBOUND (DEF) by WILLIAMS MELISSA                                                                             |                                                                                           |                |          |                                                                                                                                                                                                                                                                |
|                                                                                                               | 06:46                                                                                     |                |          |                                                                                                                                                                                                                                                                |
|                                                                                                               | 06:46<br>06:36                                                                            |                |          | REBOUND (DEF) by BANNISTER,ANTOINETTE                                                                                                                                                                                                                          |
| MISSED 3PTR by HODGINS,HAYLEY                                                                                 | 06:46                                                                                     |                |          | REBOUND (DEF) by BANNISTER,ANTOINETTE                                                                                                                                                                                                                          |
| MISSED 3PTR by HODGINS,HAYLEY<br>SUB IN: PHILLIPS,TISHA                                                       | 06:46<br>06:36<br>06:36                                                                   |                |          | REBOUND (DEF) by BANNISTER,ANTOINETTE                                                                                                                                                                                                                          |
| MISSED 3PTR by HODGINS,HAYLEY<br>SUB IN: PHILLIPS,TISHA                                                       | 06:46<br>06:36<br>06:36<br>06:20                                                          |                |          | REBOUND (DEF) by BANNISTER,ANTOINETTE<br>SUB IN: LORENZEN,HALEY                                                                                                                                                                                                |
| MISSED 3PTR by HODGINS,HAYLEY<br>SUB IN: PHILLIPS,TISHA                                                       | 06:46<br>06:36<br>06:36<br>06:20                                                          |                |          |                                                                                                                                                                                                                                                                |
| MISSED 3PTR by HODGINS,HAYLEY<br>SUB IN: PHILLIPS,TISHA                                                       | 06:46<br>06:36<br>06:36<br>06:20<br>06:20<br>06:20                                        |                |          | SUB IN: LORENZEN,HALEY                                                                                                                                                                                                                                         |
| MISSED 3PTR by HODGINS,HAYLEY<br>SUB IN: PHILLIPS,TISHA                                                       | 06:46<br>06:36<br>06:36<br>06:20<br>06:20<br>06:20<br>06:20                               |                |          | SUB IN: LORENZEN,HALEY<br>SUB IN: WILLIAMS,RONNI                                                                                                                                                                                                               |
| MISSED 3PTR by HODGINS,HAYLEY<br>SUB IN: PHILLIPS,TISHA                                                       | 06:46<br>06:36<br>06:36<br>06:20<br>06:20<br>06:20<br>06:20<br>06:20                      |                |          | SUB IN: LORENZEN,HALEY<br>SUB IN: WILLIAMS,RONNI<br>SUB OUT: LEWIS,KAYLA                                                                                                                                                                                       |
| REBOUND (DEF) by WILLIAMS,MELISSA MISSED 3PTR by HODGINS,HAYLEY  SUB IN: PHILLIPS,TISHA SUB OUT: NELSON,LEXIE | 06:46<br>06:36<br>06:36<br>06:20<br>06:20<br>06:20<br>06:20<br>06:20<br>06:20             |                |          | SUB IN: LORENZEN,HALEY<br>SUB IN: WILLIAMS,RONNI<br>SUB OUT: LEWIS,KAYLA<br>SUB OUT: DIMAITE,VIKTORIJA                                                                                                                                                         |
| MISSED 3PTR by HODGINS,HAYLEY<br>SUB IN: PHILLIPS,TISHA<br>SUB OUT: NELSON,LEXIE                              | 06:46<br>06:36<br>06:36<br>06:20<br>06:20<br>06:20<br>06:20<br>06:20<br>06:20<br>06:20    |                |          | SUB IN: LORENZEN,HALEY SUB IN: WILLIAMS,RONNI SUB OUT: LEWIS,KAYLA SUB OUT: DIMAITE,VIKTORIJA MISSED JUMPER by PEOPLES,CASSIE REBOUND (OFF) by COPELAND,BROOKE                                                                                                 |
| MISSED 3PTR by HODGINS,HAYLEY<br>SUB IN: PHILLIPS,TISHA<br>SUB OUT: NELSON,LEXIE                              | 06:46<br>06:36<br>06:36<br>06:20<br>06:20<br>06:20<br>06:20<br>06:20<br>06:20<br>06:13    |                |          | SUB IN: LORENZEN,HALEY SUB IN: WILLIAMS,RONNI SUB OUT: LEWIS,KAYLA SUB OUT: DIMAITE,VIKTORIJA MISSED JUMPER by PEOPLES,CASSIE REBOUND (OFF) by COPELAND,BROOKE MISSED JUMPER by WILLIAMS,RONNI                                                                 |
| MISSED 3PTR by HODGINS,HAYLEY<br>SUB IN: PHILLIPS,TISHA<br>SUB OUT: NELSON,LEXIE                              | 06:46 06:36 06:36 06:20 06:20 06:20 06:20 06:20 06:21 06:20 06:13 06:13 06:11 06:06 06:06 |                |          | SUB IN: LORENZEN,HALEY SUB IN: WILLIAMS,RONNI SUB OUT: LEWIS,KAYLA SUB OUT: DIMAITE,VIKTORIJA MISSED JUMPER by PEOPLES,CASSIE REBOUND (OFF) by COPELAND,BROOKE MISSED JUMPER by WILLIAMS,RONNI REBOUND (OFF) by COPELAND,BROOKE                                |
| MISSED 3PTR by HODGINS,HAYLEY<br>SUB IN: PHILLIPS,TISHA<br>SUB OUT: NELSON,LEXIE                              | 06:46 06:36 06:36 06:20 06:20 06:20 06:20 06:20 06:13 06:13 06:11 06:06 06:06             | 25-22          | нз       | SUB IN: LORENZEN,HALEY SUB IN: WILLIAMS,RONNI SUB OUT: LEWIS,KAYLA SUB OUT: DIMAITE,VIKTORIJA MISSED JUMPER by PEOPLES,CASSIE REBOUND (OFF) by COPELAND,BROOKE MISSED JUMPER by WILLIAMS,RONNI REBOUND (OFF) by COPELAND,BROOKE GOOD! LAYUP by COPELAND,BROOKE |
| MISSED 3PTR by HODGINS,HAYLEY SUB IN: PHILLIPS,TISHA SUB OUT: NELSON,LEXIE BLOCK by WILLIAMS,MELISSA          | 06:46 06:36 06:36 06:20 06:20 06:20 06:20 06:20 06:11 06:06 06:06 06:03 05:51             |                |          | SUB IN: LORENZEN,HALEY SUB IN: WILLIAMS,RONNI SUB OUT: LEWIS,KAYLA SUB OUT: DIMAITE,VIKTORIJA MISSED JUMPER by PEOPLES,CASSIE REBOUND (OFF) by COPELAND,BROOKE MISSED JUMPER by WILLIAMS,RONNI REBOUND (OFF) by COPELAND,BROOKE                                |
| MISSED 3PTR by HODGINS,HAYLEY<br>SUB IN: PHILLIPS,TISHA<br>SUB OUT: NELSON,LEXIE                              | 06:46 06:36 06:36 06:20 06:20 06:20 06:20 06:20 06:13 06:13 06:11 06:06 06:06             | 25-22<br>25-23 | H3<br>H2 | SUB IN: LORENZEN,HALEY SUB IN: WILLIAMS,RONNI SUB OUT: LEWIS,KAYLA SUB OUT: DIMAITE,VIKTORIJA MISSED JUMPER by PEOPLES,CASSIE REBOUND (OFF) by COPELAND,BROOKE MISSED JUMPER by WILLIAMS,RONNI REBOUND (OFF) by COPELAND,BROOKE GOOD! LAYUP by COPELAND,BROOKE |