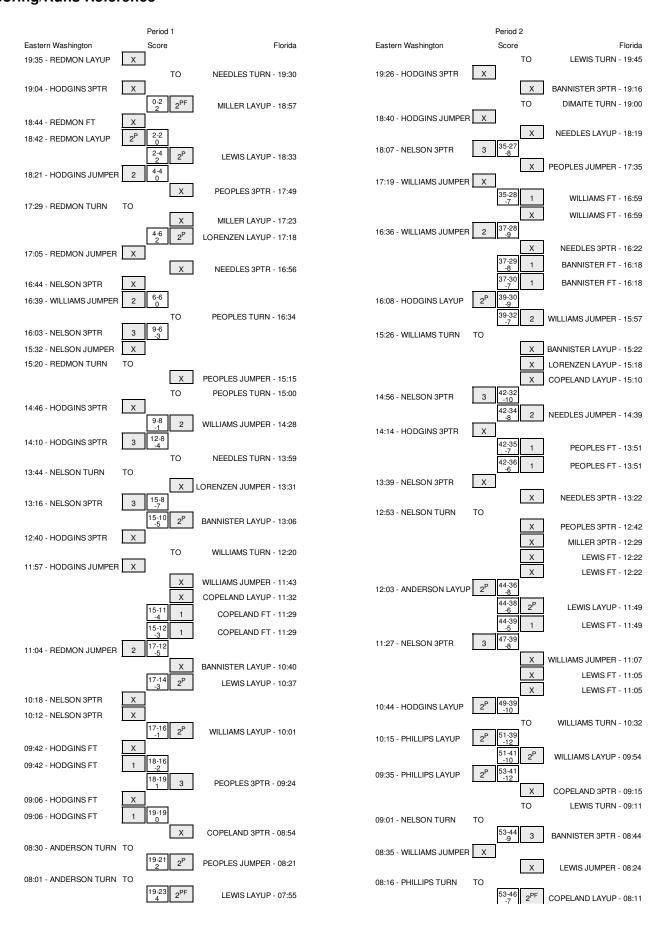

# Eastern Washington vs Florida 12/22/2014; 2:30 pm ET at Gainesville, FL \* O'Connell Center Period 1 Play-By-Play

| HOME: Florid                                          | Margin | Score | Time           | VISITORS: Eastern Washington                           |
|-------------------------------------------------------|--------|-------|----------------|--------------------------------------------------------|
|                                                       |        |       | 19:35          | MISSED LAYUP by REDMON,JADE                            |
| REBOUND (DEF) by LEWIS,KAYI                           |        |       | 19:35          |                                                        |
| TURNOVER by NEEDLES, CARL                             |        |       | 19:30          |                                                        |
|                                                       |        |       | 19:04          | MISSED 3PTR by HODGINS,HAYLEY                          |
| REBOUND (DEF) by PEOPLES,CASS                         |        |       | 19:04          |                                                        |
| GOOD! LAYUP by MILLER,JANUAF                          | H 2    | 2-0   | 18:57          |                                                        |
| ASSIST by PEOPLES,CASS                                |        |       | 18:57          |                                                        |
|                                                       |        |       | 18:44          | MISSED FT by REDMON,JADE                               |
| REBOUND (DEF) by TEA                                  |        |       | 18:44          |                                                        |
|                                                       | T      | 2-2   | 18:42          | GOOD! LAYUP by REDMON,JADE                             |
| FOUL by NEEDLES,CARL                                  |        |       | 18:38          |                                                        |
| GOOD! LAYUP by LEWIS,KAYI                             | H 2    | 4-2   | 18:33          |                                                        |
| ASSIST by LORENZEN,HALE                               |        |       | 18:33          |                                                        |
|                                                       | T      | 4-4   | 18:21          | GOOD! JUMPER by HODGINS, HAYLEY                        |
| MISSED 3PTR by PEOPLES,CASS                           |        |       | 17:49          |                                                        |
|                                                       |        |       | 17:49          | REBOUND (DEF) by HODGINS,HAYLEY                        |
| FOUL by MILLER, JANUAR                                |        |       | 17:37          |                                                        |
|                                                       |        |       | 17:29          | TURNOVER by REDMON, JADE                               |
| STEAL by MILLER,JANUAF                                |        |       | 17:25          |                                                        |
| MISSED LAYUP by MILLER,JANUAF                         |        |       | 17:23          |                                                        |
|                                                       |        |       | 17:23          | BLOCK by HODGINS, DELANEY                              |
| REBOUND (OFF) by LORENZEN,HALE                        |        |       | 17:20          |                                                        |
| GOOD! LAYUP by LORENZEN,HALE                          | H 2    | 6-4   | 17:18          |                                                        |
|                                                       |        |       | 17:05          | MISSED JUMPER by REDMON,JADE                           |
| REBOUND (DEF) by LEWIS,KAYI                           |        |       | 17:05          |                                                        |
| MISSED 3PTR by NEEDLES,CARL                           |        |       | 16:56          |                                                        |
|                                                       |        |       | 16:56          | REBOUND (DEF) by HODGINS, DELANEY                      |
|                                                       |        |       | 16:44          | MISSED 3PTR by NELSON,LEXIE                            |
|                                                       |        |       | 16:44          | REBOUND (OFF) by HODGINS,HAYLEY                        |
| FOUL by MILLER, JANUAF                                |        |       | 16:41          |                                                        |
| SUB IN: BANNISTER,ANTOINET                            |        |       | 16:41          |                                                        |
| SUB OUT: MILLER, JANUAF                               |        |       | 16:41          |                                                        |
|                                                       | T      | 6-6   | 16:39          | GOOD! JUMPER by WILLIAMS, MELISSA                      |
|                                                       |        |       | 16:39          | ASSIST by REDMON,JADE                                  |
| TURNOVER by PEOPLES,CASS                              |        |       | 16:34          |                                                        |
|                                                       | V 3    | 6-9   | 16:03          | GOOD! 3PTR by NELSON,LEXIE                             |
|                                                       |        |       | 16:03          | ASSIST by WILLIAMS,MELISSA                             |
| TIMEOUT MED                                           |        |       | 15:52          |                                                        |
| SUB IN: WILLIAMS,RON                                  |        |       | 15:52          |                                                        |
| SUB OUT: LORENZEN,HALE                                |        |       | 15:52          |                                                        |
|                                                       |        |       | 15:32          | MISSED JUMPER by NELSON, LEXIE                         |
|                                                       |        |       | 15:32          | REBOUND (OFF) by REDMON,JADE                           |
|                                                       |        |       | 15:20          | TURNOVER by REDMON,JADE                                |
| STEAL by PEOPLES,CASS                                 |        |       | 15:19          |                                                        |
| MISSED JUMPER by PEOPLES,CASS                         |        |       | 15:15          |                                                        |
| REBOUND (OFF) by TEA                                  |        |       | 15:15          |                                                        |
|                                                       |        |       | 15:11          | FOUL by WILLIAMS,MELISSA                               |
| TURNOVER by PEOPLES,CASS                              |        |       | 15:00          |                                                        |
|                                                       |        |       | 14:46          | MISSED 3PTR by HODGINS,HAYLEY                          |
| REBOUND (DEF) by WILLIAMS, RON                        |        |       | 14:46          |                                                        |
| GOOD! JUMPER by WILLIAMS,RON                          | V 1    | 8-9   | 14:28          |                                                        |
|                                                       | V 4    | 8-12  | 14:10          | GOOD! 3PTR by HODGINS, DELANEY                         |
|                                                       |        |       | 14:10          | ASSIST by NELSON,LEXIE                                 |
| TURNOVER by NEEDLES,CARL                              |        |       | 13:59          |                                                        |
|                                                       |        |       | 13:59          | SUB IN: ANDERSON,MARLY                                 |
|                                                       |        |       | 13:59          | SUB OUT: HODGINS, DELANEY                              |
| SUB IN: LORENZEN,HALE                                 |        |       | 13:59          |                                                        |
| SUB IN: COPELAND, BROOM                               |        |       | 13:59          |                                                        |
| SUB OUT: PEOPLES,CASS                                 |        |       | 13:59          |                                                        |
| SUB OUT: LEWIS,KAYI                                   |        |       | 13:59          |                                                        |
|                                                       |        |       | 13:44          | TURNOVER by NELSON, LEXIE                              |
|                                                       |        |       | 13:44          | FOUL by NELSON,LEXIE                                   |
| MISSED JUMPER by LORENZEN,HALE                        |        |       | 13:31          |                                                        |
|                                                       |        |       | 13:31          | REBOUND (DEF) by TEAM                                  |
|                                                       | V 7    | 8-15  | 13:16          | GOOD! 3PTR by NELSON,LEXIE                             |
|                                                       |        |       | 13:13          | ASSIST by REDMON,JADE                                  |
| TIMEOUT MED                                           |        |       | 13:13          |                                                        |
| GOOD! LAYUP by BANNISTER, ANTOINET                    | V 5    | 10-15 | 13:06          |                                                        |
|                                                       |        |       | 13:06          |                                                        |
| ASSIST by LORENZEN,HALE                               |        |       |                |                                                        |
| ASSIST by LORENZEN,HALE                               |        |       | 12:40          | MISSED 3PTR by HODGINS,HAYLEY                          |
|                                                       |        |       | 12:40          |                                                        |
| ASSIST by LORENZEN,HALE REBOUND (DEF) by NEEDLES,CARL |        |       | 12:40<br>12:33 | MISSED 3PTR by HODGINS, HAYLEY FOUL by HODGINS, HAYLEY |
| ASSIST by LORENZEN,HALE                               |        |       | 12:40          |                                                        |

|                                                                                                               | 11:57                                                                                     |                |          | REBOUND (DEF) by TEAM                                                                                                                                                                                                                                          |
|---------------------------------------------------------------------------------------------------------------|-------------------------------------------------------------------------------------------|----------------|----------|----------------------------------------------------------------------------------------------------------------------------------------------------------------------------------------------------------------------------------------------------------------|
|                                                                                                               | 11:55                                                                                     |                |          | TIMEOUT media                                                                                                                                                                                                                                                  |
|                                                                                                               | 11:55                                                                                     |                |          | SUB IN: PEOPLES, CASSIE                                                                                                                                                                                                                                        |
|                                                                                                               | 11:55                                                                                     |                |          | SUB OUT: NEEDLES, CARLIE                                                                                                                                                                                                                                       |
|                                                                                                               | 11:43                                                                                     |                |          | MISSED JUMPER by WILLIAMS, RONNI                                                                                                                                                                                                                               |
|                                                                                                               | 11:43                                                                                     |                |          | REBOUND (OFF) by TEAM                                                                                                                                                                                                                                          |
|                                                                                                               | 11:32                                                                                     |                |          | MISSED LAYUP by COPELAND, BROOKE                                                                                                                                                                                                                               |
|                                                                                                               | 11:32                                                                                     |                |          | REBOUND (OFF) by COPELAND, BROOKE                                                                                                                                                                                                                              |
| FOUL by REDMON,JADE                                                                                           | 11:29                                                                                     |                |          | ACCRUST L CORF. AND DROOMS                                                                                                                                                                                                                                     |
|                                                                                                               | 11:29                                                                                     | 11-15          | V 4      | GOOD! FT by COPELAND BROOKE                                                                                                                                                                                                                                    |
|                                                                                                               | 11:29<br>11:29                                                                            | 12-15          | V 3      | GOOD! FT by COPELAND,BROOKE<br>SUB IN: LEWIS,KAYLA                                                                                                                                                                                                             |
|                                                                                                               | 11:29                                                                                     |                |          | SUB OUT: LORENZEN,HALEY                                                                                                                                                                                                                                        |
| GOOD! JUMPER by REDMON,JADE                                                                                   | 11:04                                                                                     | 12-17          | V 5      | 30B 001. LONENZEN, HALET                                                                                                                                                                                                                                       |
| doos. John Endy Nesmon, July 1                                                                                | 10:40                                                                                     |                |          | MISSED LAYUP by BANNISTER,ANTOINETTE                                                                                                                                                                                                                           |
|                                                                                                               | 10:40                                                                                     |                |          | REBOUND (OFF) by LEWIS,KAYLA                                                                                                                                                                                                                                   |
|                                                                                                               | 10:37                                                                                     | 14-17          | V 3      | GOOD! LAYUP by LEWIS,KAYLA                                                                                                                                                                                                                                     |
| MISSED 3PTR by NELSON,LEXIE                                                                                   | 10:18                                                                                     |                |          |                                                                                                                                                                                                                                                                |
| REBOUND (OFF) by HODGINS,HAYLEY                                                                               | 10:18                                                                                     |                |          |                                                                                                                                                                                                                                                                |
| MISSED 3PTR by NELSON,LEXIE                                                                                   | 10:12                                                                                     |                |          |                                                                                                                                                                                                                                                                |
|                                                                                                               | 10:12                                                                                     |                |          | REBOUND (DEF) by COPELAND, BROOKE                                                                                                                                                                                                                              |
|                                                                                                               | 10:01                                                                                     | 16-17          | V 1      | GOOD! LAYUP by WILLIAMS,RONNI                                                                                                                                                                                                                                  |
|                                                                                                               | 10:01                                                                                     |                |          | ASSIST by COPELAND, BROOKE                                                                                                                                                                                                                                     |
|                                                                                                               | 09:42                                                                                     |                |          | FOUL by WILLIAMS,RONNI                                                                                                                                                                                                                                         |
| MISSED FT by HODGINS,HAYLEY                                                                                   | 09:42                                                                                     |                |          |                                                                                                                                                                                                                                                                |
| REBOUND (DEADB) by TEAM                                                                                       | 09:42                                                                                     |                |          |                                                                                                                                                                                                                                                                |
| GOOD! FT by HODGINS,HAYLEY                                                                                    | 09:42                                                                                     | 16-18          | V 2      |                                                                                                                                                                                                                                                                |
| SUB IN: PHILLIPS, TISHA                                                                                       | 09:42                                                                                     |                |          |                                                                                                                                                                                                                                                                |
| SUB OUT: REDMON,JADE                                                                                          | 09:42                                                                                     |                |          | OUR NUMEROUS CARLIE                                                                                                                                                                                                                                            |
|                                                                                                               | 09:42                                                                                     |                |          | SUB IN: NEEDLES, CARLIE                                                                                                                                                                                                                                        |
|                                                                                                               | 09:42<br>09:42                                                                            |                |          | SUB IN: DIMAITE, VIKTORIJA                                                                                                                                                                                                                                     |
|                                                                                                               | 09:42                                                                                     |                |          | SUB OUT: WILLIAMS,RONNI<br>SUB OUT: BANNISTER,ANTOINETTE                                                                                                                                                                                                       |
|                                                                                                               | 09:42                                                                                     | 19-18          | H 1      | GOOD! 3PTR by PEOPLES,CASSIE                                                                                                                                                                                                                                   |
|                                                                                                               | 09:24                                                                                     | 19-10          | п        | ASSIST by NEEDLES,CARLIE                                                                                                                                                                                                                                       |
|                                                                                                               | 09:06                                                                                     |                |          | FOUL by NEEDLES, CARLIE                                                                                                                                                                                                                                        |
| MISSED FT by HODGINS,HAYLEY                                                                                   | 09:06                                                                                     |                |          | 1000 07 11000000                                                                                                                                                                                                                                               |
| REBOUND (DEADB) by TEAM                                                                                       | 09:06                                                                                     |                |          |                                                                                                                                                                                                                                                                |
| GOOD! FT by HODGINS,HAYLEY                                                                                    | 09:06                                                                                     | 19-19          | Т        |                                                                                                                                                                                                                                                                |
| SUB IN: HODGINS, DELANEY                                                                                      | 09:06                                                                                     |                |          |                                                                                                                                                                                                                                                                |
| SUB OUT: WILLIAMS,MELISSA                                                                                     | 09:06                                                                                     |                |          |                                                                                                                                                                                                                                                                |
|                                                                                                               | 09:06                                                                                     |                |          | SUB IN: BANNISTER, ANTOINETTE                                                                                                                                                                                                                                  |
|                                                                                                               | 09:06                                                                                     |                |          | SUB OUT: NEEDLES,CARLIE                                                                                                                                                                                                                                        |
|                                                                                                               | 08:54                                                                                     |                |          | MISSED 3PTR by COPELAND, BROOKE                                                                                                                                                                                                                                |
| REBOUND (DEF) by HODGINS, DELANEY                                                                             | 08:54                                                                                     |                |          |                                                                                                                                                                                                                                                                |
| TURNOVER by ANDERSON,MARLY                                                                                    | 08:30                                                                                     |                |          |                                                                                                                                                                                                                                                                |
|                                                                                                               | 08:28                                                                                     |                |          | STEAL by COPELAND, BROOKE                                                                                                                                                                                                                                      |
|                                                                                                               | 08:21                                                                                     | 21-19          | H 2      | GOOD! JUMPER by PEOPLES,CASSIE                                                                                                                                                                                                                                 |
| TURNOVER by ANDERSON,MARLY                                                                                    | 08:01                                                                                     |                |          |                                                                                                                                                                                                                                                                |
|                                                                                                               | 07:59                                                                                     |                |          | STEAL by BANNISTER, ANTOINETTE                                                                                                                                                                                                                                 |
|                                                                                                               | 07:55                                                                                     | 23-19          | H 4      | GOOD! LAYUP by LEWIS,KAYLA                                                                                                                                                                                                                                     |
|                                                                                                               | 07:55                                                                                     |                |          | ASSIST by BANNISTER, ANTOINETTE                                                                                                                                                                                                                                |
| TIMEOUT 30SEC                                                                                                 | 07:53                                                                                     |                |          |                                                                                                                                                                                                                                                                |
| TIMEOUT media                                                                                                 | 07:53                                                                                     |                |          |                                                                                                                                                                                                                                                                |
| SUB IN: REDMON,JADE                                                                                           | 07:53                                                                                     |                |          |                                                                                                                                                                                                                                                                |
| SUB IN: WILLIAMS,MELISSA                                                                                      | 07:53<br>07:53                                                                            |                |          |                                                                                                                                                                                                                                                                |
| SUB OUT: PHILLIPS, TISHA                                                                                      | 07:53                                                                                     |                |          |                                                                                                                                                                                                                                                                |
| SUB OUT: ANDERSON,MARLY<br>GOOD! 3PTR by NELSON,LEXIE                                                         | 07:27                                                                                     | 23-22          | H 1      |                                                                                                                                                                                                                                                                |
| GOOD: SI TIT BY NEEGON, EEXIE                                                                                 | 07:11                                                                                     | 25-22          |          | TURNOVER by DIMAITE, VIKTORIJA                                                                                                                                                                                                                                 |
| STEAL by HODGINS, DELANEY                                                                                     | 07:09                                                                                     |                |          | TOTALOVETTOY DIMENTE, VICTORIAN                                                                                                                                                                                                                                |
| MISSED 3PTR by NELSON,LEXIE                                                                                   | 07:04                                                                                     |                |          |                                                                                                                                                                                                                                                                |
| WIGGED OF THE BY NEEDON, EENIE                                                                                | 07:04                                                                                     |                |          | REBOUND (DEF) by COPELAND, BROOKE                                                                                                                                                                                                                              |
|                                                                                                               | 06:46                                                                                     |                |          | MISSED 3PTR by BANNISTER,ANTOINETTE                                                                                                                                                                                                                            |
|                                                                                                               |                                                                                           |                |          |                                                                                                                                                                                                                                                                |
| REBOUND (DEF) by WILLIAMS MELISSA                                                                             |                                                                                           |                |          |                                                                                                                                                                                                                                                                |
|                                                                                                               | 06:46                                                                                     |                |          |                                                                                                                                                                                                                                                                |
|                                                                                                               | 06:46<br>06:36                                                                            |                |          | REBOUND (DEF) by BANNISTER,ANTOINETTE                                                                                                                                                                                                                          |
| MISSED 3PTR by HODGINS,HAYLEY                                                                                 | 06:46                                                                                     |                |          | REBOUND (DEF) by BANNISTER,ANTOINETTE                                                                                                                                                                                                                          |
| MISSED 3PTR by HODGINS,HAYLEY<br>SUB IN: PHILLIPS,TISHA                                                       | 06:46<br>06:36<br>06:36                                                                   |                |          | REBOUND (DEF) by BANNISTER,ANTOINETTE                                                                                                                                                                                                                          |
| MISSED 3PTR by HODGINS,HAYLEY<br>SUB IN: PHILLIPS,TISHA                                                       | 06:46<br>06:36<br>06:36<br>06:20                                                          |                |          | REBOUND (DEF) by BANNISTER,ANTOINETTE<br>SUB IN: LORENZEN,HALEY                                                                                                                                                                                                |
| MISSED 3PTR by HODGINS,HAYLEY<br>SUB IN: PHILLIPS,TISHA                                                       | 06:46<br>06:36<br>06:36<br>06:20                                                          |                |          |                                                                                                                                                                                                                                                                |
| MISSED 3PTR by HODGINS,HAYLEY<br>SUB IN: PHILLIPS,TISHA                                                       | 06:46<br>06:36<br>06:36<br>06:20<br>06:20<br>06:20                                        |                |          | SUB IN: LORENZEN,HALEY                                                                                                                                                                                                                                         |
| MISSED 3PTR by HODGINS,HAYLEY<br>SUB IN: PHILLIPS,TISHA                                                       | 06:46<br>06:36<br>06:36<br>06:20<br>06:20<br>06:20<br>06:20                               |                |          | SUB IN: LORENZEN,HALEY<br>SUB IN: WILLIAMS,RONNI                                                                                                                                                                                                               |
| MISSED 3PTR by HODGINS,HAYLEY<br>SUB IN: PHILLIPS,TISHA                                                       | 06:46<br>06:36<br>06:36<br>06:20<br>06:20<br>06:20<br>06:20<br>06:20                      |                |          | SUB IN: LORENZEN,HALEY<br>SUB IN: WILLIAMS,RONNI<br>SUB OUT: LEWIS,KAYLA                                                                                                                                                                                       |
| REBOUND (DEF) by WILLIAMS,MELISSA MISSED 3PTR by HODGINS,HAYLEY  SUB IN: PHILLIPS,TISHA SUB OUT: NELSON,LEXIE | 06:46<br>06:36<br>06:36<br>06:20<br>06:20<br>06:20<br>06:20<br>06:20<br>06:20             |                |          | SUB IN: LORENZEN,HALEY<br>SUB IN: WILLIAMS,RONNI<br>SUB OUT: LEWIS,KAYLA<br>SUB OUT: DIMAITE,VIKTORIJA                                                                                                                                                         |
| MISSED 3PTR by HODGINS,HAYLEY<br>SUB IN: PHILLIPS,TISHA<br>SUB OUT: NELSON,LEXIE                              | 06:46<br>06:36<br>06:36<br>06:20<br>06:20<br>06:20<br>06:20<br>06:20<br>06:20<br>06:20    |                |          | SUB IN: LORENZEN,HALEY SUB IN: WILLIAMS,RONNI SUB OUT: LEWIS,KAYLA SUB OUT: DIMAITE,VIKTORIJA MISSED JUMPER by PEOPLES,CASSIE REBOUND (OFF) by COPELAND,BROOKE                                                                                                 |
| MISSED 3PTR by HODGINS,HAYLEY<br>SUB IN: PHILLIPS,TISHA<br>SUB OUT: NELSON,LEXIE                              | 06:46<br>06:36<br>06:36<br>06:20<br>06:20<br>06:20<br>06:20<br>06:20<br>06:20<br>06:13    |                |          | SUB IN: LORENZEN,HALEY SUB IN: WILLIAMS,RONNI SUB OUT: LEWIS,KAYLA SUB OUT: DIMAITE,VIKTORIJA MISSED JUMPER by PEOPLES,CASSIE REBOUND (OFF) by COPELAND,BROOKE MISSED JUMPER by WILLIAMS,RONNI                                                                 |
| MISSED 3PTR by HODGINS,HAYLEY<br>SUB IN: PHILLIPS,TISHA<br>SUB OUT: NELSON,LEXIE                              | 06:46 06:36 06:36 06:20 06:20 06:20 06:20 06:20 06:21 06:20 06:13 06:13 06:11 06:06 06:06 |                |          | SUB IN: LORENZEN,HALEY SUB IN: WILLIAMS,RONNI SUB OUT: LEWIS,KAYLA SUB OUT: DIMAITE,VIKTORIJA MISSED JUMPER by PEOPLES,CASSIE REBOUND (OFF) by COPELAND,BROOKE MISSED JUMPER by WILLIAMS,RONNI REBOUND (OFF) by COPELAND,BROOKE                                |
| MISSED 3PTR by HODGINS,HAYLEY<br>SUB IN: PHILLIPS,TISHA<br>SUB OUT: NELSON,LEXIE                              | 06:46 06:36 06:36 06:20 06:20 06:20 06:20 06:20 06:13 06:13 06:11 06:06 06:06             | 25-22          | нз       | SUB IN: LORENZEN,HALEY SUB IN: WILLIAMS,RONNI SUB OUT: LEWIS,KAYLA SUB OUT: DIMAITE,VIKTORIJA MISSED JUMPER by PEOPLES,CASSIE REBOUND (OFF) by COPELAND,BROOKE MISSED JUMPER by WILLIAMS,RONNI REBOUND (OFF) by COPELAND,BROOKE GOOD! LAYUP by COPELAND,BROOKE |
| MISSED 3PTR by HODGINS,HAYLEY SUB IN: PHILLIPS,TISHA SUB OUT: NELSON,LEXIE BLOCK by WILLIAMS,MELISSA          | 06:46 06:36 06:36 06:20 06:20 06:20 06:20 06:20 06:11 06:06 06:06 06:03 05:51             |                |          | SUB IN: LORENZEN,HALEY SUB IN: WILLIAMS,RONNI SUB OUT: LEWIS,KAYLA SUB OUT: DIMAITE,VIKTORIJA MISSED JUMPER by PEOPLES,CASSIE REBOUND (OFF) by COPELAND,BROOKE MISSED JUMPER by WILLIAMS,RONNI REBOUND (OFF) by COPELAND,BROOKE                                |
| MISSED 3PTR by HODGINS,HAYLEY<br>SUB IN: PHILLIPS,TISHA<br>SUB OUT: NELSON,LEXIE                              | 06:46 06:36 06:36 06:20 06:20 06:20 06:20 06:20 06:13 06:13 06:11 06:06 06:06             | 25-22<br>25-23 | H3<br>H2 | SUB IN: LORENZEN,HALEY SUB IN: WILLIAMS,RONNI SUB OUT: LEWIS,KAYLA SUB OUT: DIMAITE,VIKTORIJA MISSED JUMPER by PEOPLES,CASSIE REBOUND (OFF) by COPELAND,BROOKE MISSED JUMPER by WILLIAMS,RONNI REBOUND (OFF) by COPELAND,BROOKE GOOD! LAYUP by COPELAND,BROOKE |