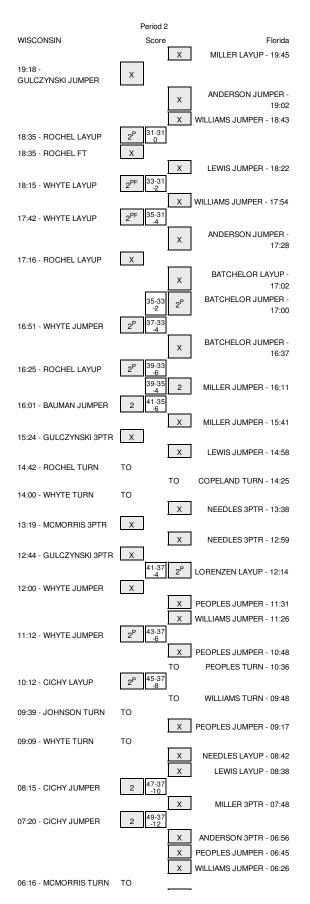

#### WISCONSIN vs Florida 12/10/2014; 7:00 p.m. at O'Connell Center \* Gainesville, Fla. Period 1 Play-By-Play

| MOITO DO MICOONOM                                   | <b>T</b>       | 0   |               |                                                                     |
|-----------------------------------------------------|----------------|-----|---------------|---------------------------------------------------------------------|
| VISITORS: WISCONSIN<br>GOOD! JUMPER by CICHY, TESSA | 19:22          | 0-2 | Margin<br>V 2 | HOME: Florida                                                       |
| ASSIST by WHYTE, DAKOTA                             | 19:22          | 0-2 | ٧Z            |                                                                     |
|                                                     | 19:14          |     |               | MISSED JUMPER by LORENZEN, HALEY                                    |
|                                                     | 19:14          |     |               | REBOUND (OFF) by COPELAND, BROOKE                                   |
|                                                     | 19:07          |     |               | MISSED JUMPER by MILLER, JANUARY                                    |
|                                                     | 19:07          |     |               | REBOUND (OFF) by LORENZEN, HALEY                                    |
|                                                     | 18:38          |     |               | MISSED JUMPER by MILLER, JANUARY                                    |
|                                                     | 18:38          |     |               | REBOUND (OFF) by LORENZEN, HALEY                                    |
|                                                     | 18:35          |     |               | MISSED LAYUP by LORENZEN, HALEY                                     |
|                                                     | 18:35          |     |               | REBOUND (OFF) by TEAM                                               |
|                                                     | 18:30          |     |               | MISSED JUMPER by MILLER, JANUARY                                    |
|                                                     | 18:30          |     |               | REBOUND (OFF) by MILLER, JANUARY                                    |
|                                                     | 18:29          |     |               | MISSED JUMPER by MILLER, JANUARY                                    |
| BLOCK by ROCHEL,CASSIE                              | 18:28          |     |               |                                                                     |
| REBOUND (DEF) by ROCHEL,CASSIE                      | 18:27          |     |               |                                                                     |
| MISSED LAYUP by WHYTE, DAKOTA                       | 18:15          |     |               |                                                                     |
| REBOUND (OFF) by TEAM                               | 18:15<br>18:15 |     |               | BLOCK by LORENZEN, HALEY                                            |
| TURNOVER by ROCHEL,CASSIE                           | 18:15          |     |               |                                                                     |
| TORNOVER BY NOOREL, CASSIE                          | 18:01          |     |               | TURNOVER by LEWIS,KAYLA                                             |
| STEAL by GULCZYNSKI, JACKI                          | 18:00          |     |               |                                                                     |
| TURNOVER by BAUMAN,NICOLE                           | 17:42          |     |               |                                                                     |
| ······································              | 17:42          |     |               | STEAL by LEWIS,KAYLA                                                |
|                                                     | 17:40          |     |               | TIMEOUT 30SEC                                                       |
|                                                     | 17:29          |     |               | MISSED JUMPER by MILLER, JANUARY                                    |
| BLOCK by ROCHEL, CASSIE                             | 17:29          |     |               |                                                                     |
| REBOUND (DEF) by WHYTE, DAKOTA                      | 17:24          |     |               |                                                                     |
| GOOD! 3PTR by BAUMAN, NICOLE                        | 17:20          | 0-5 | V 5           |                                                                     |
| ASSIST by WHYTE, DAKOTA                             | 17:20          |     |               |                                                                     |
|                                                     | 16:58          | 3-5 | V 2           | GOOD! 3PTR by COPELAND, BROOKE                                      |
|                                                     | 16:58          |     |               | ASSIST by MILLER, JANUARY                                           |
| GOOD! LAYUP by ROCHEL, CASSIE                       | 16:30          | 3-7 | V 4           |                                                                     |
| ASSIST by BAUMAN, NICOLE                            | 16:30          |     |               |                                                                     |
|                                                     | 16:14          | 6-7 | V 1           | GOOD! 3PTR by MILLER, JANUARY                                       |
|                                                     | 16:14          |     |               | ASSIST by LORENZEN, HALEY                                           |
| MISSED JUMPER by CICHY, TESSA                       | 15:55          |     |               |                                                                     |
| REBOUND (OFF) by ROCHEL, CASSIE                     | 15:55          |     |               |                                                                     |
| MISSED LAYUP by ROCHEL, CASSIE                      | 15:51          |     |               |                                                                     |
|                                                     | 15:51<br>15:37 |     |               | REBOUND (DEF) by COPELAND,BROOKE<br>MISSED JUMPER by LORENZEN,HALEY |
|                                                     | 15:37          |     |               | REBOUND (OFF) by LORENZEN, HALEY                                    |
|                                                     | 15:21          | 8-7 | H 1           | GOOD! JUMPER by MILLER, JANUARY                                     |
| MISSED LAYUP by CICHY, TESSA                        | 14:51          | 0,  |               |                                                                     |
| REBOUND (OFF) by ROCHEL,CASSIE                      | 14:51          |     |               |                                                                     |
| (- )-)                                              | 14:50          |     |               | FOUL by LEWIS,KAYLA                                                 |
| TIMEOUT media                                       | 14:50          |     |               | ····, ··                                                            |
| SUB IN: JOHNSON, MALAYNA                            | 14:50          |     |               |                                                                     |
| SUB IN: MCMORRIS, CAYLA                             | 14:50          |     |               |                                                                     |
| SUB OUT: WHYTE,DAKOTA                               | 14:50          |     |               |                                                                     |
| SUB OUT: ROCHEL,CASSIE                              | 14:50          |     |               |                                                                     |
|                                                     | 14:50          |     |               | SUB IN: WILLIAMS, RONNI                                             |
|                                                     | 14:50          |     |               | SUB IN: BANNISTER, ANTOINETTE                                       |
|                                                     | 14:50          |     |               | SUB IN: BATCHELOR, CARLA                                            |
|                                                     | 14:50          |     |               | SUB OUT: MILLER, JANUARY                                            |
|                                                     | 14:50          |     |               | SUB OUT: LEWIS,KAYLA                                                |
|                                                     | 14:50          |     |               | SUB OUT: LORENZEN,HALEY                                             |
| TURNOVER by MCMORRIS, CAYLA                         | 14:47          |     |               |                                                                     |
| FOUL by MCMORRIS, CAYLA                             | 14:47          |     |               |                                                                     |
|                                                     | 14:36          |     |               | MISSED JUMPER by WILLIAMS, RONNI                                    |
|                                                     | 14:36          |     |               | REBOUND (OFF) by WILLIAMS, RONNI                                    |
|                                                     | 14:22          |     |               | MISSED JUMPER by BANNISTER, ANTOINETTE                              |
|                                                     | 14:22          |     |               |                                                                     |
| TURNOVER by JOHNSON, MALAYNA                        | 14:00          |     |               |                                                                     |
| REBOUND (DEF) by CICHY, TESSA                       | 13:50<br>13:50 |     |               | MISSED JUMPER by WILLIAMS, RONNI                                    |
| HEBOOND (DET ) DY CICHT, TEGOR                      | 13:50          |     |               | FOUL by BATCHELOR, CARLA                                            |
| GOOD! FT by BAUMAN,NICOLE                           | 13:40          | 8-8 | т             | FOUL BY BATCHELOR, CARLA                                            |
| GOOD! FT by BAUMAN,NICOLE                           | 13:40          | 8-9 | V 1           |                                                                     |
| FOUL by JOHNSON,MALAYNA                             | 13:32          | 0.0 |               |                                                                     |
|                                                     | 13:15          |     |               | TURNOVER by COPELAND, BROOKE                                        |
|                                                     | 13:15          |     |               | SUB IN: MILLER, JANUARY                                             |
|                                                     | 13:15          |     |               | SUB OUT: COPELAND, BROOKE                                           |
| MISSED JUMPER by CICHY, TESSA                       | 12:49          |     |               |                                                                     |
| REBOUND (OFF) by JOHNSON, MALAYNA                   | 12:49          |     |               |                                                                     |
|                                                     |                |     |               |                                                                     |