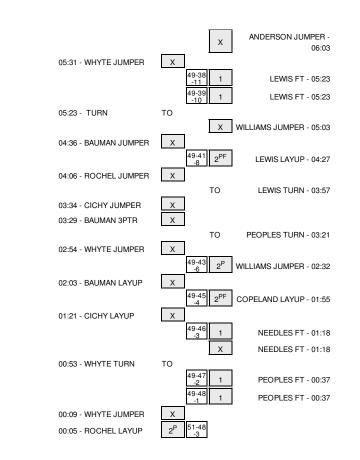

#### WISCONSIN vs Florida 12/10/2014; 7:00 p.m. at O'Connell Center \* Gainesville, Fla. Period 1 Play-By-Play

| MOITO DO MICOONOM                                   | <b>T</b>       | 0   |               |                                                                     |
|-----------------------------------------------------|----------------|-----|---------------|---------------------------------------------------------------------|
| VISITORS: WISCONSIN<br>GOOD! JUMPER by CICHY, TESSA | 19:22          | 0-2 | Margin<br>V 2 | HOME: Florida                                                       |
| ASSIST by WHYTE, DAKOTA                             | 19:22          | 0-2 | ٧Z            |                                                                     |
|                                                     | 19:14          |     |               | MISSED JUMPER by LORENZEN, HALEY                                    |
|                                                     | 19:14          |     |               | REBOUND (OFF) by COPELAND, BROOKE                                   |
|                                                     | 19:07          |     |               | MISSED JUMPER by MILLER, JANUARY                                    |
|                                                     | 19:07          |     |               | REBOUND (OFF) by LORENZEN, HALEY                                    |
|                                                     | 18:38          |     |               | MISSED JUMPER by MILLER, JANUARY                                    |
|                                                     | 18:38          |     |               | REBOUND (OFF) by LORENZEN, HALEY                                    |
|                                                     | 18:35          |     |               | MISSED LAYUP by LORENZEN, HALEY                                     |
|                                                     | 18:35          |     |               | REBOUND (OFF) by TEAM                                               |
|                                                     | 18:30          |     |               | MISSED JUMPER by MILLER, JANUARY                                    |
|                                                     | 18:30          |     |               | REBOUND (OFF) by MILLER, JANUARY                                    |
|                                                     | 18:29          |     |               | MISSED JUMPER by MILLER, JANUARY                                    |
| BLOCK by ROCHEL,CASSIE                              | 18:28          |     |               |                                                                     |
| REBOUND (DEF) by ROCHEL,CASSIE                      | 18:27          |     |               |                                                                     |
| MISSED LAYUP by WHYTE, DAKOTA                       | 18:15          |     |               |                                                                     |
| REBOUND (OFF) by TEAM                               | 18:15<br>18:15 |     |               | BLOCK by LORENZEN, HALEY                                            |
| TURNOVER by ROCHEL,CASSIE                           | 18:15          |     |               |                                                                     |
| TORNOVER BY NOOREL, CASSIE                          | 18:01          |     |               | TURNOVER by LEWIS,KAYLA                                             |
| STEAL by GULCZYNSKI, JACKI                          | 18:00          |     |               |                                                                     |
| TURNOVER by BAUMAN,NICOLE                           | 17:42          |     |               |                                                                     |
| ······································              | 17:42          |     |               | STEAL by LEWIS,KAYLA                                                |
|                                                     | 17:40          |     |               | TIMEOUT 30SEC                                                       |
|                                                     | 17:29          |     |               | MISSED JUMPER by MILLER, JANUARY                                    |
| BLOCK by ROCHEL, CASSIE                             | 17:29          |     |               |                                                                     |
| REBOUND (DEF) by WHYTE, DAKOTA                      | 17:24          |     |               |                                                                     |
| GOOD! 3PTR by BAUMAN, NICOLE                        | 17:20          | 0-5 | V 5           |                                                                     |
| ASSIST by WHYTE, DAKOTA                             | 17:20          |     |               |                                                                     |
|                                                     | 16:58          | 3-5 | V 2           | GOOD! 3PTR by COPELAND, BROOKE                                      |
|                                                     | 16:58          |     |               | ASSIST by MILLER, JANUARY                                           |
| GOOD! LAYUP by ROCHEL, CASSIE                       | 16:30          | 3-7 | V 4           |                                                                     |
| ASSIST by BAUMAN, NICOLE                            | 16:30          |     |               |                                                                     |
|                                                     | 16:14          | 6-7 | V 1           | GOOD! 3PTR by MILLER, JANUARY                                       |
|                                                     | 16:14          |     |               | ASSIST by LORENZEN, HALEY                                           |
| MISSED JUMPER by CICHY, TESSA                       | 15:55          |     |               |                                                                     |
| REBOUND (OFF) by ROCHEL, CASSIE                     | 15:55          |     |               |                                                                     |
| MISSED LAYUP by ROCHEL, CASSIE                      | 15:51          |     |               |                                                                     |
|                                                     | 15:51<br>15:37 |     |               | REBOUND (DEF) by COPELAND,BROOKE<br>MISSED JUMPER by LORENZEN,HALEY |
|                                                     | 15:37          |     |               | REBOUND (OFF) by LORENZEN, HALEY                                    |
|                                                     | 15:21          | 8-7 | H 1           | GOOD! JUMPER by MILLER, JANUARY                                     |
| MISSED LAYUP by CICHY, TESSA                        | 14:51          | 0,  |               |                                                                     |
| REBOUND (OFF) by ROCHEL,CASSIE                      | 14:51          |     |               |                                                                     |
| (- )-)                                              | 14:50          |     |               | FOUL by LEWIS,KAYLA                                                 |
| TIMEOUT media                                       | 14:50          |     |               | ····, ··                                                            |
| SUB IN: JOHNSON, MALAYNA                            | 14:50          |     |               |                                                                     |
| SUB IN: MCMORRIS, CAYLA                             | 14:50          |     |               |                                                                     |
| SUB OUT: WHYTE,DAKOTA                               | 14:50          |     |               |                                                                     |
| SUB OUT: ROCHEL,CASSIE                              | 14:50          |     |               |                                                                     |
|                                                     | 14:50          |     |               | SUB IN: WILLIAMS, RONNI                                             |
|                                                     | 14:50          |     |               | SUB IN: BANNISTER, ANTOINETTE                                       |
|                                                     | 14:50          |     |               | SUB IN: BATCHELOR, CARLA                                            |
|                                                     | 14:50          |     |               | SUB OUT: MILLER, JANUARY                                            |
|                                                     | 14:50          |     |               | SUB OUT: LEWIS,KAYLA                                                |
|                                                     | 14:50          |     |               | SUB OUT: LORENZEN,HALEY                                             |
| TURNOVER by MCMORRIS, CAYLA                         | 14:47          |     |               |                                                                     |
| FOUL by MCMORRIS, CAYLA                             | 14:47          |     |               |                                                                     |
|                                                     | 14:36          |     |               | MISSED JUMPER by WILLIAMS, RONNI                                    |
|                                                     | 14:36          |     |               | REBOUND (OFF) by WILLIAMS, RONNI                                    |
|                                                     | 14:22          |     |               | MISSED JUMPER by BANNISTER, ANTOINETTE                              |
|                                                     | 14:22          |     |               |                                                                     |
| TURNOVER by JOHNSON, MALAYNA                        | 14:00          |     |               |                                                                     |
| REBOUND (DEF) by CICHY, TESSA                       | 13:50<br>13:50 |     |               | MISSED JUMPER by WILLIAMS, RONNI                                    |
| HEBOOND (DET ) DY CICHT, TEGOR                      | 13:50          |     |               | FOUL by BATCHELOR, CARLA                                            |
| GOOD! FT by BAUMAN,NICOLE                           | 13:40          | 8-8 | т             | FOUL BY BATCHELOR, CARLA                                            |
| GOOD! FT by BAUMAN,NICOLE                           | 13:40          | 8-9 | V 1           |                                                                     |
| FOUL by JOHNSON,MALAYNA                             | 13:32          | 0.0 |               |                                                                     |
|                                                     | 13:15          |     |               | TURNOVER by COPELAND, BROOKE                                        |
|                                                     | 13:15          |     |               | SUB IN: MILLER, JANUARY                                             |
|                                                     | 13:15          |     |               | SUB OUT: COPELAND, BROOKE                                           |
| MISSED JUMPER by CICHY, TESSA                       | 12:49          |     |               |                                                                     |
| REBOUND (OFF) by JOHNSON, MALAYNA                   | 12:49          |     |               |                                                                     |
|                                                     |                |     |               |                                                                     |