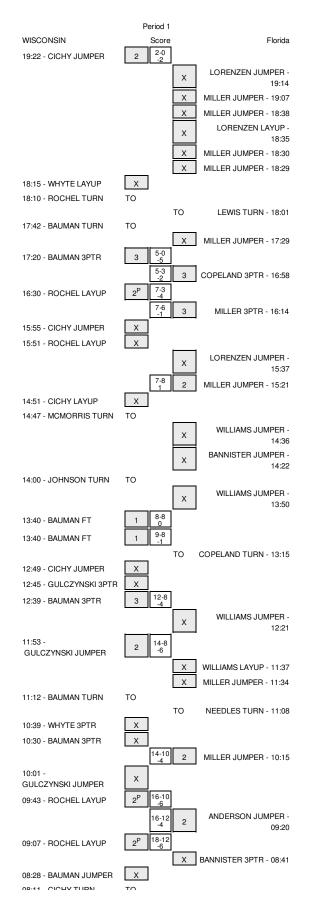

#### WISCONSIN vs Florida 12/10/2014; 7:00 p.m. at O'Connell Center \* Gainesville, Fla. Period 1 Play-By-Play

| MOITO DO MICOONOM                                   | <b>T</b>       | 0   |               |                                                                     |
|-----------------------------------------------------|----------------|-----|---------------|---------------------------------------------------------------------|
| VISITORS: WISCONSIN<br>GOOD! JUMPER by CICHY, TESSA | 19:22          | 0-2 | Margin<br>V 2 | HOME: Florida                                                       |
| ASSIST by WHYTE, DAKOTA                             | 19:22          | 0-2 | ٧Z            |                                                                     |
|                                                     | 19:14          |     |               | MISSED JUMPER by LORENZEN, HALEY                                    |
|                                                     | 19:14          |     |               | REBOUND (OFF) by COPELAND, BROOKE                                   |
|                                                     | 19:07          |     |               | MISSED JUMPER by MILLER, JANUARY                                    |
|                                                     | 19:07          |     |               | REBOUND (OFF) by LORENZEN, HALEY                                    |
|                                                     | 18:38          |     |               | MISSED JUMPER by MILLER, JANUARY                                    |
|                                                     | 18:38          |     |               | REBOUND (OFF) by LORENZEN, HALEY                                    |
|                                                     | 18:35          |     |               | MISSED LAYUP by LORENZEN, HALEY                                     |
|                                                     | 18:35          |     |               | REBOUND (OFF) by TEAM                                               |
|                                                     | 18:30          |     |               | MISSED JUMPER by MILLER, JANUARY                                    |
|                                                     | 18:30          |     |               | REBOUND (OFF) by MILLER, JANUARY                                    |
|                                                     | 18:29          |     |               | MISSED JUMPER by MILLER, JANUARY                                    |
| BLOCK by ROCHEL,CASSIE                              | 18:28          |     |               |                                                                     |
| REBOUND (DEF) by ROCHEL,CASSIE                      | 18:27          |     |               |                                                                     |
| MISSED LAYUP by WHYTE, DAKOTA                       | 18:15          |     |               |                                                                     |
| REBOUND (OFF) by TEAM                               | 18:15<br>18:15 |     |               | BLOCK by LORENZEN, HALEY                                            |
| TURNOVER by ROCHEL,CASSIE                           | 18:15          |     |               |                                                                     |
| TORNOVER BY NOOREL, CASSIE                          | 18:01          |     |               | TURNOVER by LEWIS,KAYLA                                             |
| STEAL by GULCZYNSKI, JACKI                          | 18:00          |     |               |                                                                     |
| TURNOVER by BAUMAN,NICOLE                           | 17:42          |     |               |                                                                     |
| ······································              | 17:42          |     |               | STEAL by LEWIS,KAYLA                                                |
|                                                     | 17:40          |     |               | TIMEOUT 30SEC                                                       |
|                                                     | 17:29          |     |               | MISSED JUMPER by MILLER, JANUARY                                    |
| BLOCK by ROCHEL, CASSIE                             | 17:29          |     |               |                                                                     |
| REBOUND (DEF) by WHYTE, DAKOTA                      | 17:24          |     |               |                                                                     |
| GOOD! 3PTR by BAUMAN, NICOLE                        | 17:20          | 0-5 | V 5           |                                                                     |
| ASSIST by WHYTE, DAKOTA                             | 17:20          |     |               |                                                                     |
|                                                     | 16:58          | 3-5 | V 2           | GOOD! 3PTR by COPELAND, BROOKE                                      |
|                                                     | 16:58          |     |               | ASSIST by MILLER, JANUARY                                           |
| GOOD! LAYUP by ROCHEL, CASSIE                       | 16:30          | 3-7 | V 4           |                                                                     |
| ASSIST by BAUMAN, NICOLE                            | 16:30          |     |               |                                                                     |
|                                                     | 16:14          | 6-7 | V 1           | GOOD! 3PTR by MILLER, JANUARY                                       |
|                                                     | 16:14          |     |               | ASSIST by LORENZEN, HALEY                                           |
| MISSED JUMPER by CICHY, TESSA                       | 15:55          |     |               |                                                                     |
| REBOUND (OFF) by ROCHEL, CASSIE                     | 15:55          |     |               |                                                                     |
| MISSED LAYUP by ROCHEL, CASSIE                      | 15:51          |     |               |                                                                     |
|                                                     | 15:51<br>15:37 |     |               | REBOUND (DEF) by COPELAND,BROOKE<br>MISSED JUMPER by LORENZEN,HALEY |
|                                                     | 15:37          |     |               | REBOUND (OFF) by LORENZEN, HALEY                                    |
|                                                     | 15:21          | 8-7 | H 1           | GOOD! JUMPER by MILLER, JANUARY                                     |
| MISSED LAYUP by CICHY, TESSA                        | 14:51          | 0,  |               |                                                                     |
| REBOUND (OFF) by ROCHEL,CASSIE                      | 14:51          |     |               |                                                                     |
| (- )-)                                              | 14:50          |     |               | FOUL by LEWIS,KAYLA                                                 |
| TIMEOUT media                                       | 14:50          |     |               | ····, ··                                                            |
| SUB IN: JOHNSON, MALAYNA                            | 14:50          |     |               |                                                                     |
| SUB IN: MCMORRIS, CAYLA                             | 14:50          |     |               |                                                                     |
| SUB OUT: WHYTE,DAKOTA                               | 14:50          |     |               |                                                                     |
| SUB OUT: ROCHEL,CASSIE                              | 14:50          |     |               |                                                                     |
|                                                     | 14:50          |     |               | SUB IN: WILLIAMS, RONNI                                             |
|                                                     | 14:50          |     |               | SUB IN: BANNISTER, ANTOINETTE                                       |
|                                                     | 14:50          |     |               | SUB IN: BATCHELOR, CARLA                                            |
|                                                     | 14:50          |     |               | SUB OUT: MILLER, JANUARY                                            |
|                                                     | 14:50          |     |               | SUB OUT: LEWIS,KAYLA                                                |
|                                                     | 14:50          |     |               | SUB OUT: LORENZEN,HALEY                                             |
| TURNOVER by MCMORRIS, CAYLA                         | 14:47          |     |               |                                                                     |
| FOUL by MCMORRIS, CAYLA                             | 14:47          |     |               |                                                                     |
|                                                     | 14:36          |     |               | MISSED JUMPER by WILLIAMS, RONNI                                    |
|                                                     | 14:36          |     |               | REBOUND (OFF) by WILLIAMS, RONNI                                    |
|                                                     | 14:22          |     |               | MISSED JUMPER by BANNISTER, ANTOINETTE                              |
|                                                     | 14:22          |     |               |                                                                     |
| TURNOVER by JOHNSON, MALAYNA                        | 14:00          |     |               |                                                                     |
| REBOUND (DEF) by CICHY, TESSA                       | 13:50<br>13:50 |     |               | MISSED JUMPER by WILLIAMS, RONNI                                    |
| HEBOOND (DET ) DY CICHT, TEGOR                      | 13:50          |     |               | FOUL by BATCHELOR, CARLA                                            |
| GOOD! FT by BAUMAN,NICOLE                           | 13:40          | 8-8 | т             | FOUL BY BATCHELOR, CARLA                                            |
| GOOD! FT by BAUMAN,NICOLE                           | 13:40          | 8-9 | V 1           |                                                                     |
| FOUL by JOHNSON,MALAYNA                             | 13:32          | 0.0 |               |                                                                     |
|                                                     | 13:15          |     |               | TURNOVER by COPELAND, BROOKE                                        |
|                                                     | 13:15          |     |               | SUB IN: MILLER, JANUARY                                             |
|                                                     | 13:15          |     |               | SUB OUT: COPELAND, BROOKE                                           |
| MISSED JUMPER by CICHY, TESSA                       | 12:49          |     |               |                                                                     |
| REBOUND (OFF) by JOHNSON, MALAYNA                   | 12:49          |     |               |                                                                     |
|                                                     |                |     |               |                                                                     |