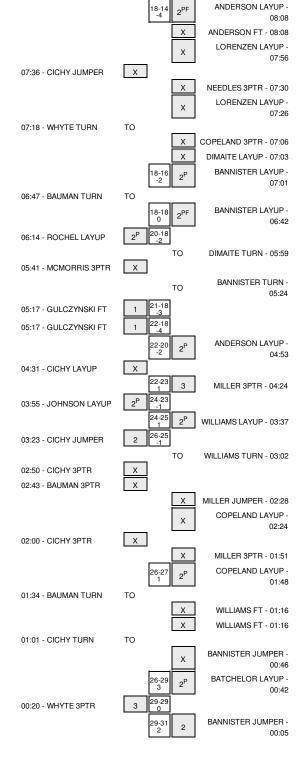

#### WISCONSIN vs Florida 12/10/2014; 7:00 p.m. at O'Connell Center \* Gainesville, Fla. Period 1 Play-By-Play

| MOITO DO MICOONOM                                   | <b>T</b>       | 0   |               |                                                                     |
|-----------------------------------------------------|----------------|-----|---------------|---------------------------------------------------------------------|
| VISITORS: WISCONSIN<br>GOOD! JUMPER by CICHY, TESSA | 19:22          | 0-2 | Margin<br>V 2 | HOME: Florida                                                       |
| ASSIST by WHYTE, DAKOTA                             | 19:22          | 0-2 | ٧Z            |                                                                     |
|                                                     | 19:14          |     |               | MISSED JUMPER by LORENZEN, HALEY                                    |
|                                                     | 19:14          |     |               | REBOUND (OFF) by COPELAND, BROOKE                                   |
|                                                     | 19:07          |     |               | MISSED JUMPER by MILLER, JANUARY                                    |
|                                                     | 19:07          |     |               | REBOUND (OFF) by LORENZEN, HALEY                                    |
|                                                     | 18:38          |     |               | MISSED JUMPER by MILLER, JANUARY                                    |
|                                                     | 18:38          |     |               | REBOUND (OFF) by LORENZEN, HALEY                                    |
|                                                     | 18:35          |     |               | MISSED LAYUP by LORENZEN, HALEY                                     |
|                                                     | 18:35          |     |               | REBOUND (OFF) by TEAM                                               |
|                                                     | 18:30          |     |               | MISSED JUMPER by MILLER, JANUARY                                    |
|                                                     | 18:30          |     |               | REBOUND (OFF) by MILLER, JANUARY                                    |
|                                                     | 18:29          |     |               | MISSED JUMPER by MILLER, JANUARY                                    |
| BLOCK by ROCHEL,CASSIE                              | 18:28          |     |               |                                                                     |
| REBOUND (DEF) by ROCHEL,CASSIE                      | 18:27          |     |               |                                                                     |
| MISSED LAYUP by WHYTE, DAKOTA                       | 18:15          |     |               |                                                                     |
| REBOUND (OFF) by TEAM                               | 18:15<br>18:15 |     |               | BLOCK by LORENZEN, HALEY                                            |
| TURNOVER by ROCHEL,CASSIE                           | 18:15          |     |               |                                                                     |
| TORNOVER BY NOOREL, CASSIE                          | 18:01          |     |               | TURNOVER by LEWIS,KAYLA                                             |
| STEAL by GULCZYNSKI, JACKI                          | 18:00          |     |               |                                                                     |
| TURNOVER by BAUMAN,NICOLE                           | 17:42          |     |               |                                                                     |
| ······································              | 17:42          |     |               | STEAL by LEWIS,KAYLA                                                |
|                                                     | 17:40          |     |               | TIMEOUT 30SEC                                                       |
|                                                     | 17:29          |     |               | MISSED JUMPER by MILLER, JANUARY                                    |
| BLOCK by ROCHEL, CASSIE                             | 17:29          |     |               |                                                                     |
| REBOUND (DEF) by WHYTE, DAKOTA                      | 17:24          |     |               |                                                                     |
| GOOD! 3PTR by BAUMAN, NICOLE                        | 17:20          | 0-5 | V 5           |                                                                     |
| ASSIST by WHYTE, DAKOTA                             | 17:20          |     |               |                                                                     |
|                                                     | 16:58          | 3-5 | V 2           | GOOD! 3PTR by COPELAND, BROOKE                                      |
|                                                     | 16:58          |     |               | ASSIST by MILLER, JANUARY                                           |
| GOOD! LAYUP by ROCHEL, CASSIE                       | 16:30          | 3-7 | V 4           |                                                                     |
| ASSIST by BAUMAN, NICOLE                            | 16:30          |     |               |                                                                     |
|                                                     | 16:14          | 6-7 | V 1           | GOOD! 3PTR by MILLER, JANUARY                                       |
|                                                     | 16:14          |     |               | ASSIST by LORENZEN, HALEY                                           |
| MISSED JUMPER by CICHY, TESSA                       | 15:55          |     |               |                                                                     |
| REBOUND (OFF) by ROCHEL, CASSIE                     | 15:55          |     |               |                                                                     |
| MISSED LAYUP by ROCHEL, CASSIE                      | 15:51          |     |               |                                                                     |
|                                                     | 15:51<br>15:37 |     |               | REBOUND (DEF) by COPELAND,BROOKE<br>MISSED JUMPER by LORENZEN,HALEY |
|                                                     | 15:37          |     |               | REBOUND (OFF) by LORENZEN, HALEY                                    |
|                                                     | 15:21          | 8-7 | H 1           | GOOD! JUMPER by MILLER, JANUARY                                     |
| MISSED LAYUP by CICHY, TESSA                        | 14:51          | 0,  |               |                                                                     |
| REBOUND (OFF) by ROCHEL,CASSIE                      | 14:51          |     |               |                                                                     |
| (- )-)                                              | 14:50          |     |               | FOUL by LEWIS,KAYLA                                                 |
| TIMEOUT media                                       | 14:50          |     |               | ····, ··                                                            |
| SUB IN: JOHNSON, MALAYNA                            | 14:50          |     |               |                                                                     |
| SUB IN: MCMORRIS, CAYLA                             | 14:50          |     |               |                                                                     |
| SUB OUT: WHYTE,DAKOTA                               | 14:50          |     |               |                                                                     |
| SUB OUT: ROCHEL,CASSIE                              | 14:50          |     |               |                                                                     |
|                                                     | 14:50          |     |               | SUB IN: WILLIAMS, RONNI                                             |
|                                                     | 14:50          |     |               | SUB IN: BANNISTER, ANTOINETTE                                       |
|                                                     | 14:50          |     |               | SUB IN: BATCHELOR, CARLA                                            |
|                                                     | 14:50          |     |               | SUB OUT: MILLER, JANUARY                                            |
|                                                     | 14:50          |     |               | SUB OUT: LEWIS,KAYLA                                                |
|                                                     | 14:50          |     |               | SUB OUT: LORENZEN,HALEY                                             |
| TURNOVER by MCMORRIS, CAYLA                         | 14:47          |     |               |                                                                     |
| FOUL by MCMORRIS, CAYLA                             | 14:47          |     |               |                                                                     |
|                                                     | 14:36          |     |               | MISSED JUMPER by WILLIAMS, RONNI                                    |
|                                                     | 14:36          |     |               | REBOUND (OFF) by WILLIAMS, RONNI                                    |
|                                                     | 14:22          |     |               | MISSED JUMPER by BANNISTER, ANTOINETTE                              |
|                                                     | 14:22          |     |               |                                                                     |
| TURNOVER by JOHNSON, MALAYNA                        | 14:00          |     |               |                                                                     |
| REBOUND (DEF) by CICHY, TESSA                       | 13:50<br>13:50 |     |               | MISSED JUMPER by WILLIAMS, RONNI                                    |
| HEBOOND (DET ) DY CICHT, TEGOR                      | 13:50          |     |               | FOUL by BATCHELOR, CARLA                                            |
| GOOD! FT by BAUMAN,NICOLE                           | 13:40          | 8-8 | т             | FOUL BY BATCHELOR, CARLA                                            |
| GOOD! FT by BAUMAN,NICOLE                           | 13:40          | 8-9 | V 1           |                                                                     |
| FOUL by JOHNSON,MALAYNA                             | 13:32          | 0.0 |               |                                                                     |
|                                                     | 13:15          |     |               | TURNOVER by COPELAND, BROOKE                                        |
|                                                     | 13:15          |     |               | SUB IN: MILLER, JANUARY                                             |
|                                                     | 13:15          |     |               | SUB OUT: COPELAND, BROOKE                                           |
| MISSED JUMPER by CICHY, TESSA                       | 12:49          |     |               |                                                                     |
| REBOUND (OFF) by JOHNSON, MALAYNA                   | 12:49          |     |               |                                                                     |
|                                                     |                |     |               |                                                                     |