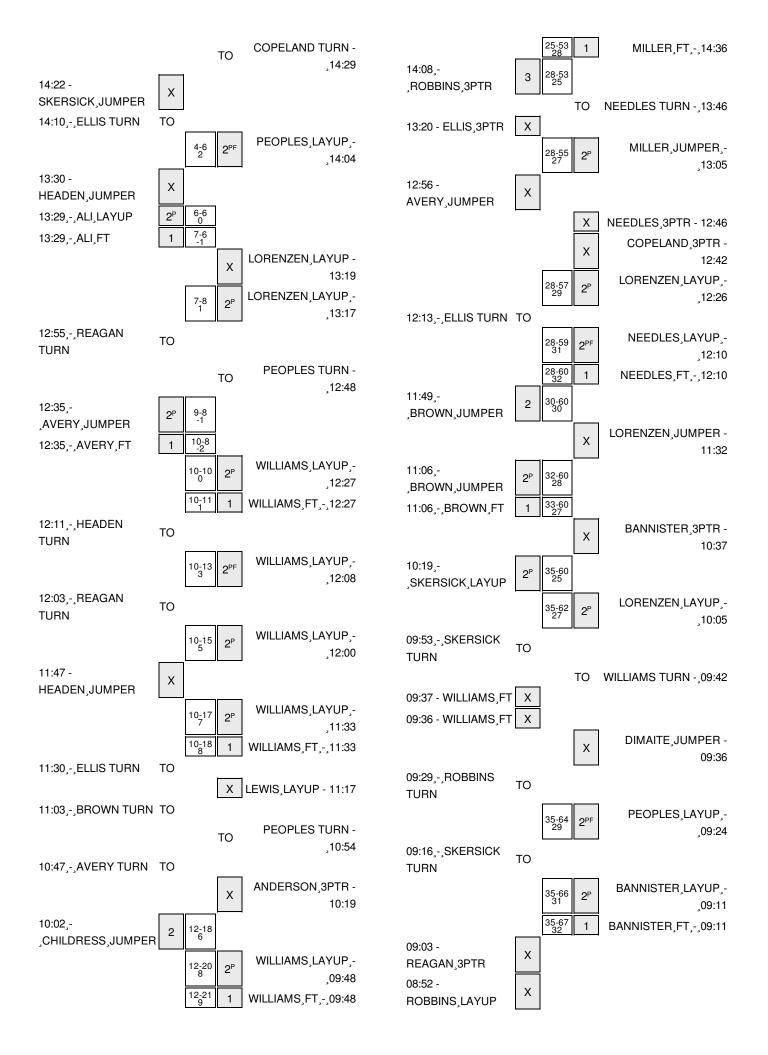

| VISITORS: Longwood               | Time  | Score | Margin | HOME: Florida                           |
|----------------------------------|-------|-------|--------|-----------------------------------------|
| SUB OUT: SKERSICK,KYNDAL         | 12:27 |       |        |                                         |
| TURNOVER by HEADEN, DEBORAH      | 12:11 |       |        |                                         |
|                                  | 12:10 |       |        | STEAL by WILLIAMS,RONNI                 |
|                                  | 12:08 | 13-10 | H 3    | GOOD! LAYUP by WILLIAMS, RONNI [FB/PNT] |
| TURNOVER by REAGAN, JACLYN       | 12:03 |       |        |                                         |
|                                  | 12:02 |       |        | STEAL by WILLIAMS,RONNI                 |
|                                  | 12:00 | 15-10 | H 5    | GOOD! LAYUP by WILLIAMS, RONNI [PNT]    |
| TIMEOUT media                    | 12:00 |       |        |                                         |
| SUB IN: ELLIS,MICAELA            | 12:00 |       |        |                                         |
| SUB OUT: WILLIAMS, RAVEN         | 12:00 |       |        |                                         |
| MISSED JUMPER by HEADEN, DEBORAH | 11:47 |       |        |                                         |
| , , ,                            | 11:47 |       |        | REBOUND (DEF) by TEAM                   |
| SUB IN: ROBBINS,BRENNA           | 11:44 |       |        | ( , , , ,                               |
| SUB OUT: REAGAN, JACLYN          | 11:44 |       |        |                                         |
|                                  | 11:33 | 17-10 | H 7    | GOOD! LAYUP by WILLIAMS,RONNI [PNT]     |
| FOUL by ALI,KHALILAH             | 11:33 |       |        |                                         |
| TOOL by ALL, WINCID WI           | 11:33 | 18-10 | H 8    | GOOD! FT by WILLIAMS,RONNI              |
| TURNOVER by ELLIS,MICAELA        | 11:30 | 10 10 | 110    | GOOD: I T by WILLIAMO, HOWN             |
| TOTINO VETT BY ELLIO, INTOALLA   | 11:30 |       |        | STEAL by PEOPLES,CASSIE                 |
| SUB IN: BROWN,DAEISHA            | 11:30 |       |        | STEAL BY FEOT LES, CASSIE               |
| SUB OUT: HEADEN, DEBORAH         | 11:30 |       |        |                                         |
| SUB OUT. READEN, DEBORAR         | 11:17 |       |        | MISSED LAYUP by LEWIS,KAYLA             |
| DEDOLIND (DEE) by TEAM           | 11:17 |       |        | MISSED LATOR BY LEWIS, NATLA            |
| REBOUND (DEF) by TEAM            |       |       |        |                                         |
| TURNOVER by BROWN,DAEISHA        | 11:03 |       |        | TURNOVER by REORIES CASSIE              |
| OTEAL IN AVERY TREACHES          | 10:54 |       |        | TURNOVER by PEOPLES,CASSIE              |
| STEAL by AVERY,TREASURE          | 10:52 |       |        |                                         |
| TURNOVER by AVERY,TREASURE       | 10:47 |       |        |                                         |
| FOUL by AVERY,TREASURE           | 10:47 |       |        |                                         |
| SUB IN: WILLIAMS, RAVEN          | 10:47 |       |        |                                         |
| SUB OUT: ELLIS,MICAELA           | 10:47 |       |        |                                         |
|                                  | 10:47 |       |        | SUB IN: NEEDLES,CARLIE                  |
|                                  | 10:19 |       |        | MISSED 3PTR by ANDERSON,DYANDRIA        |
| REBOUND (DEF) by TEAM            | 10:19 |       |        |                                         |
| SUB IN: CHILDRESS,AUTUMN         | 10:17 |       |        |                                         |
| SUB IN: SKERSICK,KYNDAL          | 10:17 |       |        |                                         |
| SUB OUT: AVERY,TREASURE          | 10:17 |       |        |                                         |
| SUB OUT: ALI,KHALILAH            | 10:17 |       |        |                                         |
| GOOD! JUMPER by CHILDRESS,AUTUMN | 10:02 | 18-12 | H 6    |                                         |
| ASSIST by SKERSICK,KYNDAL        | 10:02 |       |        |                                         |
|                                  | 09:48 | 20-12 | H 8    | GOOD! LAYUP by WILLIAMS,RONNI [PNT]     |
| FOUL by CHILDRESS,AUTUMN         | 09:48 |       |        |                                         |
|                                  | 09:48 | 21-12 | H 9    | GOOD! FT by WILLIAMS,RONNI              |
|                                  | 09:48 |       |        | SUB IN: LORENZEN,HALEY                  |
|                                  | 09:48 |       |        | SUB OUT: WILLIAMS,RONNI                 |
| TURNOVER by WILLIAMS, RAVEN      | 09:41 |       |        |                                         |
|                                  | 09:40 |       |        | STEAL by LEWIS,KAYLA                    |
|                                  | 09:37 | 24-12 | H 12   | GOOD! 3PTR by NEEDLES,CARLIE [FB]       |
| ASSIST by ALI,KHALILAH           | 09:37 |       |        |                                         |
|                                  | 09:18 |       |        | MISSED LAYUP by COPELAND, BROOKE        |
| REBOUND (DEF) by WILLIAMS, RAVEN | 09:18 |       |        |                                         |
|                                  | 09:12 |       |        | TURNOVER by NEEDLES, CARLIE             |
| STEAL by BROWN, DAEISHA          | 09:11 |       |        |                                         |

| VISITORS: Longwood                    | Time           | Score | Margin | HOME: Florida                                                             |
|---------------------------------------|----------------|-------|--------|---------------------------------------------------------------------------|
| GOOD! LAYUP by BROWN,DAEISHA [FB/PNT] | 09:07          | 24-14 | H 10   |                                                                           |
|                                       | 08:38          |       |        | MISSED JUMPER by LEWIS,KAYLA                                              |
| REBOUND (DEF) by CHILDRESS,AUTUMN     | 08:37          |       |        |                                                                           |
| GOOD! LAYUP by BROWN, DAEISHA [PNT]   | 08:27          | 24-16 | H 8    |                                                                           |
|                                       | 08:17          | 26-16 | H 10   | GOOD! LAYUP by BANNISTER, ANTOINETTE [PNT]                                |
| MISSED JUMPER by WILLIAMS, RAVEN      | 08:17          |       |        |                                                                           |
| , i                                   | 07:59          |       |        | REBOUND (DEF) by LEWIS,KAYLA                                              |
| TIMEOUT media                         | 07:59          |       |        | ` , <b>.</b>                                                              |
|                                       | 07:59          |       |        | SUB IN: COPELAND, BROOKE                                                  |
|                                       | 07:59          |       |        | SUB IN: PEOPLES, CASSIE                                                   |
|                                       | 07:59          |       |        | SUB OUT: LEWIS,KAYLA                                                      |
|                                       | 07:59          |       |        | SUB OUT: BANNISTER,ANTOINETTE                                             |
| TURNOVER by WILLIAMS, RAVEN           | 07:40          |       |        | , ,                                                                       |
| · · · · · · · · · · · · · · · · · · · | 07:38          |       |        | STEAL by ANDERSON, DYANDRIA                                               |
| SUB IN: HEADEN, DEBORAH               | 07:10          |       |        | 5. <u>5</u> . 1. 2. 3, 7. 1. 1. 2. 1. 1. 1. 1. 1. 1. 1. 1. 1. 1. 1. 1. 1. |
| SUB IN: ELLIS,MICAELA                 | 07:10          |       |        |                                                                           |
| SUB OUT: CHILDRESS,AUTUMN             | 07:10          |       |        |                                                                           |
| SUB OUT: WILLIAMS,RAVEN               | 07:10          |       |        |                                                                           |
| OOD OOT. WILLIAMO, INVERV             | 07:10          |       |        | MISSED LAYUP by LORENZEN, HALEY                                           |
| REBOUND (DEF) by BROWN,DAEISHA        | 07:07          |       |        | WHOOLD EXTOR BY LOTTENZERS, INCLET                                        |
| TIEBOOND (BEI ) by BNOWN, BNEIONN     | 06:51          |       |        | FOUL by ANDERSON, DYANDRIA                                                |
|                                       | 06:51          |       |        | SUB IN: MILLER, JANUARY                                                   |
|                                       | 06:51          |       |        | SUB OUT: ANDERSON, DYANDRIA                                               |
| MISSED 3PTR by SKERSICK,KYNDAL        | 06:43          |       |        | 300 001. ANDENSON, DTANDINA                                               |
| MIGGED OF THE BY GRENGION, RINDAL     | 06:43          |       |        | REBOUND (DEF) by NEEDLES,CARLIE                                           |
|                                       | 06:35          | 29-16 | H 13   | GOOD! 3PTR by NEEDLES,CARLIE                                              |
|                                       | 06:35          | 29-10 | 11 13  | ASSIST by PEOPLES,CASSIE                                                  |
| GOOD! LAYUP by BROWN,DAEISHA [PNT]    | 06:33          | 29-18 | H 11   | Addid t by F Edit EE3,0Addie                                              |
| GOOD! LATOR BY BROWN, DAEISHA [FINT]  | 05:57          | 29-10 | пп     | MISSED JUMPER by MILLER, JANUARY                                          |
| REBOUND (DEF) by HEADEN,DEBORAH       | 05:57          |       |        | MISSED JUMPER by MILLER, JANOAR I                                         |
| MISSED LAYUP by BROWN,DAEISHA         |                |       |        |                                                                           |
| -                                     | 05:37<br>05:37 |       |        |                                                                           |
| REBOUND (OFF) by BROWN, DAEISHA       |                |       |        |                                                                           |
| SUB IN: AVERY,TREASURE                | 05:35          |       |        |                                                                           |
| SUB OUT: ROBBINS,BRENNA               | 05:35          |       |        | CLID INI, DIMALTE VIIZTODI IA                                             |
|                                       | 05:35          |       |        | SUB IN: DIMAITE, VIKTORIJA                                                |
|                                       | 05:35          |       |        | SUB OUT: COPELAND, BROOKE                                                 |
| OOODI ET I CIVEDOIOIX IVANDAL         | 05:27          | 00.40 | 1140   | FOUL by DIMAITE,VIKTORIJA                                                 |
| GOOD! FT by SKERSICK,KYNDAL           | 05:27          | 29-19 | H 10   |                                                                           |
| MISSED FT by SKERSICK,KYNDAL          | 05:27          |       |        | DEDOLIND (DEE) L. NEEDLES SADLE                                           |
|                                       | 05:27          | 00.40 | 11.40  | REBOUND (DEF) by NEEDLES,CARLIE                                           |
|                                       | 05:06          | 32-19 | H 13   | GOOD! 3PTR by NEEDLES,CARLIE                                              |
| MICOED LAVIUD L. OKEDOLOK KANDAL      | 05:06          |       |        | ASSIST by LORENZEN,HALEY                                                  |
| MISSED LAYUP by SKERSICK,KYNDAL       | 04:56          |       |        | DI COMA DIMANTE VINCTORIA                                                 |
|                                       | 04:56          |       |        | BLOCK by DIMAITE, VIKTORIJA                                               |
| FOLIN L. AVEDY TREASURE               | 04:54          |       |        | REBOUND (DEF) by DIMAITE, VIKTORIJA                                       |
| FOUL by AVERY,TREASURE                | 04:42          |       |        |                                                                           |
|                                       | 04:42          | 33-19 | H 14   | GOOD! FT by MILLER, JANUARY                                               |
|                                       | 04:42          | 34-19 | H 15   | GOOD! FT by MILLER, JANUARY                                               |
| SUB IN: ROBBINS,BRENNA                | 04:42          |       |        |                                                                           |
| SUB OUT: SKERSICK,KYNDAL              | 04:42          |       |        |                                                                           |
| MISSED 3PTR by BROWN,DAEISHA          | 04:12          |       |        |                                                                           |
|                                       | 04:12          |       |        | REBOUND (DEF) by DIMAITE,VIKTORIJA                                        |