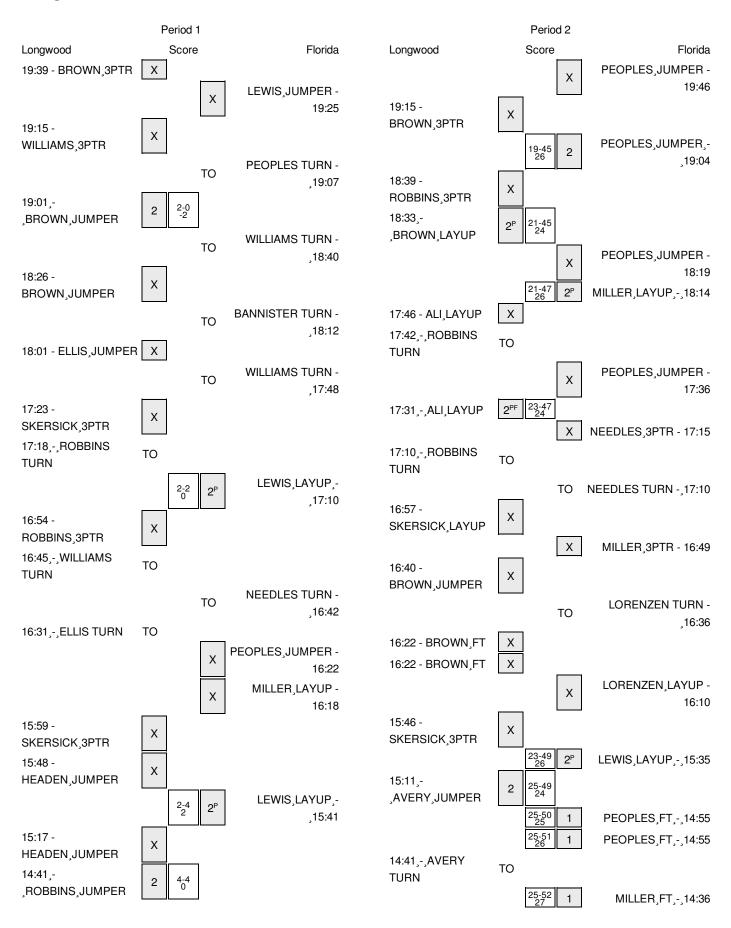

## Longwood vs Florida 11/17/2014; 4:15 pm at Gainesville, Fla. \* O'Connell Center Period 1 Play-By-Play

| VISITORS: Longwood               | Time  | Score | Margin | HOME: Florida                     |
|----------------------------------|-------|-------|--------|-----------------------------------|
| MISSED 3PTR by BROWN,DAEISHA     | 19:39 |       | -      |                                   |
|                                  | 19:39 |       |        | REBOUND (DEF) by NEEDLES, CARLIE  |
|                                  | 19:25 |       |        | MISSED JUMPER by LEWIS,KAYLA      |
| REBOUND (DEF) by WILLIAMS, RAVEN | 19:25 |       |        |                                   |
| MISSED 3PTR by WILLIAMS,RAVEN    | 19:15 |       |        |                                   |
|                                  | 19:15 |       |        | REBOUND (DEF) by LEWIS,KAYLA      |
|                                  | 19:07 |       |        | TURNOVER by PEOPLES, CASSIE       |
| STEAL by WILLIAMS, RAVEN         | 19:06 |       |        |                                   |
| GOOD! JUMPER by BROWN, DAEISHA   | 19:01 | 0-2   | V 2    |                                   |
|                                  | 18:40 |       |        | TURNOVER by WILLIAMS, RONNI       |
| MISSED JUMPER by BROWN, DAEISHA  | 18:26 |       |        |                                   |
|                                  | 18:26 |       |        | REBOUND (DEF) by WILLIAMS,RONNI   |
| FOUL by BROWN,DAEISHA            | 18:25 |       |        |                                   |
| FOUL by BROWN,DAEISHA            | 18:18 |       |        |                                   |
| SUB IN: ELLIS,MICAELA            | 18:18 |       |        |                                   |
| SUB OUT: BROWN, DAEISHA          | 18:18 |       |        |                                   |
|                                  | 18:12 |       |        | TURNOVER by BANNISTER, ANTOINETTE |
| MISSED JUMPER by ELLIS,MICAELA   | 18:01 |       |        |                                   |
|                                  | 18:01 |       |        | REBOUND (DEF) by TEAM             |
| FOUL by SKERSICK,KYNDAL          | 18:01 |       |        |                                   |
|                                  | 17:48 |       |        | TURNOVER by WILLIAMS,RONNI        |
| MISSED 3PTR by SKERSICK,KYNDAL   | 17:23 |       |        |                                   |
| REBOUND (OFF) by ROBBINS,BRENNA  | 17:23 |       |        |                                   |
| TURNOVER by ROBBINS, BRENNA      | 17:18 |       |        |                                   |
|                                  | 17:18 |       |        | STEAL by BANNISTER, ANTOINETTE    |
|                                  | 17:10 | 2-2   | Т      | GOOD! LAYUP by LEWIS,KAYLA [PNT]  |
|                                  | 17:10 |       |        | ASSIST by NEEDLES,CARLIE          |
| MISSED 3PTR by ROBBINS,BRENNA    | 16:54 |       |        |                                   |
| REBOUND (OFF) by ALI,KHALILAH    | 16:54 |       |        |                                   |
| TURNOVER by WILLIAMS, RAVEN      | 16:45 |       |        |                                   |
|                                  | 16:44 |       |        | STEAL by NEEDLES,CARLIE           |
|                                  | 16:42 |       |        | TURNOVER by NEEDLES, CARLIE       |
| SUB IN: HEADEN, DEBORAH          | 16:41 |       |        |                                   |
| SUB OUT: WILLIAMS,RAVEN          | 16:41 |       |        |                                   |
|                                  | 16:41 |       |        | SUB IN: MILLER, JANUARY           |
|                                  | 16:41 |       |        | SUB IN: LORENZEN,HALEY            |
|                                  | 16:41 |       |        | SUB OUT: WILLIAMS,RONNI           |
|                                  | 16:41 |       |        | SUB OUT: BANNISTER, ANTOINETTE    |
| TURNOVER by ELLIS,MICAELA        | 16:31 |       |        |                                   |
|                                  | 16:30 |       |        | STEAL by LEWIS,KAYLA              |
|                                  | 16:22 |       |        | MISSED JUMPER by PEOPLES, CASSIE  |
|                                  | 16:22 |       |        | REBOUND (OFF) by MILLER, JANUARY  |
|                                  | 16:18 |       |        | MISSED LAYUP by MILLER, JANUARY   |
| REBOUND (DEF) by ALI,KHALILAH    | 16:18 |       |        |                                   |
| MISSED 3PTR by SKERSICK,KYNDAL   | 15:59 |       |        |                                   |
| REBOUND (OFF) by ELLIS,MICAELA   | 15:59 |       |        |                                   |
| MISSED JUMPER by HEADEN, DEBORAH | 15:48 |       |        |                                   |

| VISITORS: Longwood                   | Time  | Score | Margin | HOME: Florida                           |
|--------------------------------------|-------|-------|--------|-----------------------------------------|
| Ţ.                                   | 15:48 |       |        | REBOUND (DEF) by LEWIS,KAYLA            |
|                                      | 15:41 | 4-2   | H 2    | GOOD! LAYUP by LEWIS,KAYLA [PNT]        |
|                                      | 15:41 |       |        | ASSIST by PEOPLES,CASSIE                |
| MISSED JUMPER by HEADEN, DEBORAH     | 15:17 |       |        |                                         |
| REBOUND (OFF) by SKERSICK,KYNDAL     | 15:17 |       |        |                                         |
|                                      | 15:04 |       |        | FOUL by MILLER, JANUARY                 |
| TIMEOUT MEDIA                        | 15:04 |       |        |                                         |
|                                      | 15:04 |       |        | SUB IN: COPELAND, BROOKE                |
|                                      | 15:04 |       |        | SUB OUT: LEWIS,KAYLA                    |
| GOOD! JUMPER by ROBBINS, BRENNA      | 14:41 | 4-4   | Т      |                                         |
| ASSIST by SKERSICK,KYNDAL            | 14:41 |       |        |                                         |
|                                      | 14:29 |       |        | TURNOVER by COPELAND, BROOKE            |
| STEAL by ALI,KHALILAH                | 14:27 |       |        |                                         |
| MISSED JUMPER by SKERSICK,KYNDAL     | 14:22 |       |        |                                         |
| REBOUND (OFF) by TEAM                | 14:22 |       |        |                                         |
| SUB IN: AVERY,TREASURE               | 14:21 |       |        |                                         |
| SUB OUT: ROBBINS,BRENNA              | 14:21 |       |        |                                         |
| TURNOVER by ELLIS,MICAELA            | 14:10 |       |        |                                         |
|                                      | 14:08 |       |        | STEAL by PEOPLES, CASSIE                |
|                                      | 14:04 | 6-4   | H 2    | GOOD! LAYUP by PEOPLES, CASSIE [FB/PNT] |
| MISSED JUMPER by HEADEN, DEBORAH     | 13:30 |       |        |                                         |
| REBOUND (OFF) by ALI,KHALILAH        | 13:30 |       |        |                                         |
| GOOD! LAYUP by ALI,KHALILAH [PNT]    | 13:29 | 6-6   | Т      |                                         |
|                                      | 13:29 |       |        | FOUL by LORENZEN, HALEY                 |
| GOOD! FT by ALI,KHALILAH             | 13:29 | 6-7   | V 1    |                                         |
| SUB IN: REAGAN,JACLYN                | 13:29 |       |        |                                         |
| SUB OUT: HEADEN, DEBORAH             | 13:29 |       |        |                                         |
|                                      | 13:19 |       |        | MISSED LAYUP by LORENZEN,HALEY          |
|                                      | 13:19 |       |        | REBOUND (OFF) by LORENZEN, HALEY        |
|                                      | 13:17 | 8-7   | H 1    | GOOD! LAYUP by LORENZEN, HALEY [PNT]    |
| TURNOVER by REAGAN, JACLYN           | 12:55 |       |        |                                         |
|                                      | 12:54 |       |        | STEAL by COPELAND, BROOKE               |
|                                      | 12:49 |       |        | SUB IN: WILLIAMS,RONNI                  |
|                                      | 12:49 |       |        | SUB IN: LEWIS,KAYLA                     |
|                                      | 12:49 |       |        | SUB IN: BANNISTER,ANTOINETTE            |
|                                      | 12:49 |       |        | SUB IN: ANDERSON, DYANDRIA              |
|                                      | 12:49 |       |        | SUB OUT: MILLER, JANUARY                |
|                                      | 12:49 |       |        | SUB OUT: NEEDLES,CARLIE                 |
|                                      | 12:49 |       |        | SUB OUT: COPELAND, BROOKE               |
|                                      | 12:49 |       |        | SUB OUT: PEOPLES,CASSIE                 |
|                                      | 12:49 |       |        | SUB OUT: LORENZEN,HALEY                 |
|                                      | 12:48 |       |        | TURNOVER by PEOPLES,CASSIE              |
| STEAL by REAGAN, JACLYN              | 12:47 |       |        |                                         |
| GOOD! JUMPER by AVERY,TREASURE [PNT] | 12:35 | 8-9   | V 1    |                                         |
|                                      | 12:35 |       |        | FOUL by BANNISTER, ANTOINETTE           |
| GOOD! FT by AVERY,TREASURE           | 12:35 | 8-10  | V 2    |                                         |
|                                      | 12:27 | 10-10 | T      | GOOD! LAYUP by WILLIAMS,RONNI [PNT]     |
| FOUL by ALI,KHALILAH                 | 12:27 |       |        |                                         |
|                                      | 12:27 | 11-10 | H 1    | GOOD! FT by WILLIAMS,RONNI              |
| SUB IN: HEADEN, DEBORAH              | 12:27 |       |        |                                         |
| SUB IN: WILLIAMS, RAVEN              | 12:27 |       |        |                                         |
| SUB OUT: ELLIS,MICAELA               | 12:27 |       |        |                                         |

| VISITORS: Longwood               | Time  | Score | Margin | HOME: Florida                           |
|----------------------------------|-------|-------|--------|-----------------------------------------|
| SUB OUT: SKERSICK,KYNDAL         | 12:27 |       |        |                                         |
| TURNOVER by HEADEN, DEBORAH      | 12:11 |       |        |                                         |
|                                  | 12:10 |       |        | STEAL by WILLIAMS,RONNI                 |
|                                  | 12:08 | 13-10 | H 3    | GOOD! LAYUP by WILLIAMS, RONNI [FB/PNT] |
| TURNOVER by REAGAN, JACLYN       | 12:03 |       |        |                                         |
|                                  | 12:02 |       |        | STEAL by WILLIAMS,RONNI                 |
|                                  | 12:00 | 15-10 | H 5    | GOOD! LAYUP by WILLIAMS, RONNI [PNT]    |
| TIMEOUT media                    | 12:00 |       |        |                                         |
| SUB IN: ELLIS,MICAELA            | 12:00 |       |        |                                         |
| SUB OUT: WILLIAMS, RAVEN         | 12:00 |       |        |                                         |
| MISSED JUMPER by HEADEN, DEBORAH | 11:47 |       |        |                                         |
| , , ,                            | 11:47 |       |        | REBOUND (DEF) by TEAM                   |
| SUB IN: ROBBINS,BRENNA           | 11:44 |       |        | ( , , , ,                               |
| SUB OUT: REAGAN, JACLYN          | 11:44 |       |        |                                         |
|                                  | 11:33 | 17-10 | H 7    | GOOD! LAYUP by WILLIAMS,RONNI [PNT]     |
| FOUL by ALI,KHALILAH             | 11:33 |       |        |                                         |
| TOOL by ALL, WINCID WI           | 11:33 | 18-10 | H 8    | GOOD! FT by WILLIAMS,RONNI              |
| TURNOVER by ELLIS,MICAELA        | 11:30 | 10 10 | 110    | GOOD: I T by WILLIAMO, HOWN             |
| TOTINO VETT BY ELLIO, INTOALLA   | 11:30 |       |        | STEAL by PEOPLES,CASSIE                 |
| SUB IN: BROWN,DAEISHA            | 11:30 |       |        | STEAL BY FEOT LES, CASSIE               |
| SUB OUT: HEADEN, DEBORAH         | 11:30 |       |        |                                         |
| SUB OUT. READEN, DEBORAR         | 11:17 |       |        | MISSED LAYUP by LEWIS,KAYLA             |
| DEDOLIND (DEE) by TEAM           | 11:17 |       |        | MISSED LATOR BY LEWIS, NATLA            |
| REBOUND (DEF) by TEAM            |       |       |        |                                         |
| TURNOVER by BROWN,DAEISHA        | 11:03 |       |        | TURNOVER by REORIES CASSIE              |
| OTEAL IN AVERY TREACHES          | 10:54 |       |        | TURNOVER by PEOPLES,CASSIE              |
| STEAL by AVERY,TREASURE          | 10:52 |       |        |                                         |
| TURNOVER by AVERY,TREASURE       | 10:47 |       |        |                                         |
| FOUL by AVERY,TREASURE           | 10:47 |       |        |                                         |
| SUB IN: WILLIAMS, RAVEN          | 10:47 |       |        |                                         |
| SUB OUT: ELLIS,MICAELA           | 10:47 |       |        |                                         |
|                                  | 10:47 |       |        | SUB IN: NEEDLES,CARLIE                  |
|                                  | 10:19 |       |        | MISSED 3PTR by ANDERSON,DYANDRIA        |
| REBOUND (DEF) by TEAM            | 10:19 |       |        |                                         |
| SUB IN: CHILDRESS,AUTUMN         | 10:17 |       |        |                                         |
| SUB IN: SKERSICK,KYNDAL          | 10:17 |       |        |                                         |
| SUB OUT: AVERY,TREASURE          | 10:17 |       |        |                                         |
| SUB OUT: ALI,KHALILAH            | 10:17 |       |        |                                         |
| GOOD! JUMPER by CHILDRESS,AUTUMN | 10:02 | 18-12 | H 6    |                                         |
| ASSIST by SKERSICK,KYNDAL        | 10:02 |       |        |                                         |
|                                  | 09:48 | 20-12 | H 8    | GOOD! LAYUP by WILLIAMS,RONNI [PNT]     |
| FOUL by CHILDRESS,AUTUMN         | 09:48 |       |        |                                         |
|                                  | 09:48 | 21-12 | H 9    | GOOD! FT by WILLIAMS,RONNI              |
|                                  | 09:48 |       |        | SUB IN: LORENZEN,HALEY                  |
|                                  | 09:48 |       |        | SUB OUT: WILLIAMS,RONNI                 |
| TURNOVER by WILLIAMS, RAVEN      | 09:41 |       |        |                                         |
|                                  | 09:40 |       |        | STEAL by LEWIS,KAYLA                    |
|                                  | 09:37 | 24-12 | H 12   | GOOD! 3PTR by NEEDLES,CARLIE [FB]       |
| ASSIST by ALI,KHALILAH           | 09:37 |       |        |                                         |
|                                  | 09:18 |       |        | MISSED LAYUP by COPELAND, BROOKE        |
| REBOUND (DEF) by WILLIAMS, RAVEN | 09:18 |       |        |                                         |
|                                  | 09:12 |       |        | TURNOVER by NEEDLES, CARLIE             |
| STEAL by BROWN, DAEISHA          | 09:11 |       |        |                                         |

| VISITORS: Longwood                    | Time           | Score | Margin | HOME: Florida                                                             |
|---------------------------------------|----------------|-------|--------|---------------------------------------------------------------------------|
| GOOD! LAYUP by BROWN,DAEISHA [FB/PNT] | 09:07          | 24-14 | H 10   |                                                                           |
|                                       | 08:38          |       |        | MISSED JUMPER by LEWIS,KAYLA                                              |
| REBOUND (DEF) by CHILDRESS,AUTUMN     | 08:37          |       |        |                                                                           |
| GOOD! LAYUP by BROWN, DAEISHA [PNT]   | 08:27          | 24-16 | H 8    |                                                                           |
|                                       | 08:17          | 26-16 | H 10   | GOOD! LAYUP by BANNISTER, ANTOINETTE [PNT]                                |
| MISSED JUMPER by WILLIAMS, RAVEN      | 08:17          |       |        |                                                                           |
| , i                                   | 07:59          |       |        | REBOUND (DEF) by LEWIS,KAYLA                                              |
| TIMEOUT media                         | 07:59          |       |        | ` , <b>.</b>                                                              |
|                                       | 07:59          |       |        | SUB IN: COPELAND, BROOKE                                                  |
|                                       | 07:59          |       |        | SUB IN: PEOPLES, CASSIE                                                   |
|                                       | 07:59          |       |        | SUB OUT: LEWIS,KAYLA                                                      |
|                                       | 07:59          |       |        | SUB OUT: BANNISTER,ANTOINETTE                                             |
| TURNOVER by WILLIAMS, RAVEN           | 07:40          |       |        | , ,                                                                       |
| · · · · · · · · · · · · · · · · · · · | 07:38          |       |        | STEAL by ANDERSON, DYANDRIA                                               |
| SUB IN: HEADEN, DEBORAH               | 07:10          |       |        | 5. <u>5</u> . 1. 2. 3, 7. 1. 1. 2. 1. 1. 1. 1. 1. 1. 1. 1. 1. 1. 1. 1. 1. |
| SUB IN: ELLIS,MICAELA                 | 07:10          |       |        |                                                                           |
| SUB OUT: CHILDRESS,AUTUMN             | 07:10          |       |        |                                                                           |
| SUB OUT: WILLIAMS,RAVEN               | 07:10          |       |        |                                                                           |
| OOD OOT. WILLIAMO, INVERV             | 07:10          |       |        | MISSED LAYUP by LORENZEN, HALEY                                           |
| REBOUND (DEF) by BROWN,DAEISHA        | 07:07          |       |        | WHOOLD EXTOR BY LOTTENZERS, INCLET                                        |
| TIEBOOND (BEI ) by BNOWN, BNEIONN     | 06:51          |       |        | FOUL by ANDERSON, DYANDRIA                                                |
|                                       | 06:51          |       |        | SUB IN: MILLER, JANUARY                                                   |
|                                       | 06:51          |       |        | SUB OUT: ANDERSON, DYANDRIA                                               |
| MISSED 3PTR by SKERSICK,KYNDAL        | 06:43          |       |        | 300 001. ANDENSON, DTANDINA                                               |
| MIGGED OF THE BY GRENGION, RINDAL     | 06:43          |       |        | REBOUND (DEF) by NEEDLES,CARLIE                                           |
|                                       | 06:35          | 29-16 | H 13   | GOOD! 3PTR by NEEDLES,CARLIE                                              |
|                                       | 06:35          | 29-10 | 11 13  | ASSIST by PEOPLES,CASSIE                                                  |
| GOOD! LAYUP by BROWN,DAEISHA [PNT]    | 06:33          | 29-18 | H 11   | Addid t by F Edit EE3,0Addie                                              |
| GOOD! LATOR BY BROWN, DAEISHA [FINT]  | 05:57          | 29-10 | пп     | MISSED JUMPER by MILLER, JANUARY                                          |
| REBOUND (DEF) by HEADEN,DEBORAH       | 05:57          |       |        | MISSED JUMPER by MILLER, JANOAR I                                         |
| MISSED LAYUP by BROWN,DAEISHA         |                |       |        |                                                                           |
| -                                     | 05:37<br>05:37 |       |        |                                                                           |
| REBOUND (OFF) by BROWN, DAEISHA       |                |       |        |                                                                           |
| SUB IN: AVERY,TREASURE                | 05:35          |       |        |                                                                           |
| SUB OUT: ROBBINS,BRENNA               | 05:35          |       |        | CLID INI, DIMALTE VIIZTODI IA                                             |
|                                       | 05:35          |       |        | SUB IN: DIMAITE, VIKTORIJA                                                |
|                                       | 05:35          |       |        | SUB OUT: COPELAND, BROOKE                                                 |
| OOODI ET I CIVEDOIOIX IVANDAL         | 05:27          | 00.40 | 1140   | FOUL by DIMAITE,VIKTORIJA                                                 |
| GOOD! FT by SKERSICK,KYNDAL           | 05:27          | 29-19 | H 10   |                                                                           |
| MISSED FT by SKERSICK,KYNDAL          | 05:27          |       |        | DEDOLIND (DEE) L. NEEDLES SADLE                                           |
|                                       | 05:27          | 00.40 | 11.40  | REBOUND (DEF) by NEEDLES,CARLIE                                           |
|                                       | 05:06          | 32-19 | H 13   | GOOD! 3PTR by NEEDLES,CARLIE                                              |
| MICOED LAVIUD L. OKEDOLOK KANDAL      | 05:06          |       |        | ASSIST by LORENZEN,HALEY                                                  |
| MISSED LAYUP by SKERSICK,KYNDAL       | 04:56          |       |        | DI COMA DIMANTE VINCTORIA                                                 |
|                                       | 04:56          |       |        | BLOCK by DIMAITE, VIKTORIJA                                               |
| FOLIN L. AVEDY TREASURE               | 04:54          |       |        | REBOUND (DEF) by DIMAITE, VIKTORIJA                                       |
| FOUL by AVERY,TREASURE                | 04:42          |       |        |                                                                           |
|                                       | 04:42          | 33-19 | H 14   | GOOD! FT by MILLER, JANUARY                                               |
|                                       | 04:42          | 34-19 | H 15   | GOOD! FT by MILLER, JANUARY                                               |
| SUB IN: ROBBINS,BRENNA                | 04:42          |       |        |                                                                           |
| SUB OUT: SKERSICK,KYNDAL              | 04:42          |       |        |                                                                           |
| MISSED 3PTR by BROWN,DAEISHA          | 04:12          |       |        |                                                                           |
|                                       | 04:12          |       |        | REBOUND (DEF) by DIMAITE,VIKTORIJA                                        |