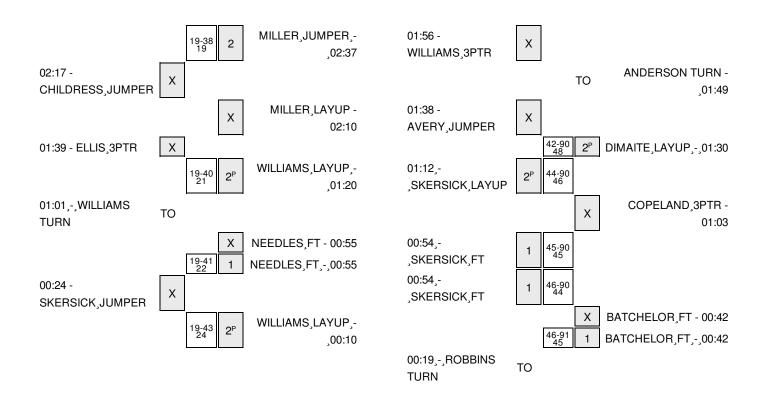

| VISITORS: Longwood                    | Time           | Score | Margin | HOME: Florida                                                             |
|---------------------------------------|----------------|-------|--------|---------------------------------------------------------------------------|
| GOOD! LAYUP by BROWN,DAEISHA [FB/PNT] | 09:07          | 24-14 | H 10   |                                                                           |
|                                       | 08:38          |       |        | MISSED JUMPER by LEWIS,KAYLA                                              |
| REBOUND (DEF) by CHILDRESS,AUTUMN     | 08:37          |       |        |                                                                           |
| GOOD! LAYUP by BROWN, DAEISHA [PNT]   | 08:27          | 24-16 | H 8    |                                                                           |
|                                       | 08:17          | 26-16 | H 10   | GOOD! LAYUP by BANNISTER, ANTOINETTE [PNT]                                |
| MISSED JUMPER by WILLIAMS, RAVEN      | 08:17          |       |        |                                                                           |
| , i                                   | 07:59          |       |        | REBOUND (DEF) by LEWIS,KAYLA                                              |
| TIMEOUT media                         | 07:59          |       |        | ` , <b>.</b>                                                              |
|                                       | 07:59          |       |        | SUB IN: COPELAND, BROOKE                                                  |
|                                       | 07:59          |       |        | SUB IN: PEOPLES, CASSIE                                                   |
|                                       | 07:59          |       |        | SUB OUT: LEWIS,KAYLA                                                      |
|                                       | 07:59          |       |        | SUB OUT: BANNISTER,ANTOINETTE                                             |
| TURNOVER by WILLIAMS, RAVEN           | 07:40          |       |        | , ,                                                                       |
| · · · · · · · · · · · · · · · · · · · | 07:38          |       |        | STEAL by ANDERSON, DYANDRIA                                               |
| SUB IN: HEADEN, DEBORAH               | 07:10          |       |        | 5. <u>5</u> . 1. 2. 3, 7. 1. 1. 2. 1. 1. 1. 1. 1. 1. 1. 1. 1. 1. 1. 1. 1. |
| SUB IN: ELLIS,MICAELA                 | 07:10          |       |        |                                                                           |
| SUB OUT: CHILDRESS,AUTUMN             | 07:10          |       |        |                                                                           |
| SUB OUT: WILLIAMS,RAVEN               | 07:10          |       |        |                                                                           |
| OOD OOT. WILLIAMO, INVERV             | 07:10          |       |        | MISSED LAYUP by LORENZEN, HALEY                                           |
| REBOUND (DEF) by BROWN,DAEISHA        | 07:07          |       |        | WHOOLD EXTOR BY LOTTENZERS, INCLET                                        |
| TIEBOOND (BEI ) by BNOWN, BNEIONN     | 06:51          |       |        | FOUL by ANDERSON, DYANDRIA                                                |
|                                       | 06:51          |       |        | SUB IN: MILLER, JANUARY                                                   |
|                                       | 06:51          |       |        | SUB OUT: ANDERSON, DYANDRIA                                               |
| MISSED 3PTR by SKERSICK,KYNDAL        | 06:43          |       |        | 300 001. ANDENSON, DTANDINA                                               |
| MIGGED OF THE BY GRENGION, RINDAL     | 06:43          |       |        | REBOUND (DEF) by NEEDLES,CARLIE                                           |
|                                       | 06:35          | 29-16 | H 13   | GOOD! 3PTR by NEEDLES,CARLIE                                              |
|                                       | 06:35          | 29-10 | 11 13  | ASSIST by PEOPLES,CASSIE                                                  |
| GOOD! LAYUP by BROWN,DAEISHA [PNT]    | 06:33          | 29-18 | H 11   | Addid t by F Edit EE3,0Addie                                              |
| GOOD! LATOR BY BROWN, DAEISHA [FINT]  | 05:57          | 29-10 | пп     | MISSED JUMPER by MILLER, JANUARY                                          |
| REBOUND (DEF) by HEADEN,DEBORAH       | 05:57          |       |        | MISSED JUMPER by MILLER, JANOAR I                                         |
| MISSED LAYUP by BROWN,DAEISHA         |                |       |        |                                                                           |
| -                                     | 05:37<br>05:37 |       |        |                                                                           |
| REBOUND (OFF) by BROWN, DAEISHA       |                |       |        |                                                                           |
| SUB IN: AVERY,TREASURE                | 05:35          |       |        |                                                                           |
| SUB OUT: ROBBINS,BRENNA               | 05:35          |       |        | CLID INI, DIMALTE VIIZTODI IA                                             |
|                                       | 05:35          |       |        | SUB IN: DIMAITE, VIKTORIJA                                                |
|                                       | 05:35          |       |        | SUB OUT: COPELAND, BROOKE                                                 |
| OOODI ET I CIVEDOIOIX IVANDAL         | 05:27          | 00.40 | 1140   | FOUL by DIMAITE,VIKTORIJA                                                 |
| GOOD! FT by SKERSICK,KYNDAL           | 05:27          | 29-19 | H 10   |                                                                           |
| MISSED FT by SKERSICK,KYNDAL          | 05:27          |       |        | DEDOLIND (DEE) L. NEEDLES SADLE                                           |
|                                       | 05:27          | 00.40 | 11.40  | REBOUND (DEF) by NEEDLES,CARLIE                                           |
|                                       | 05:06          | 32-19 | H 13   | GOOD! 3PTR by NEEDLES,CARLIE                                              |
| MICOED LAVIUD L. OKEDOLOK KANDAL      | 05:06          |       |        | ASSIST by LORENZEN,HALEY                                                  |
| MISSED LAYUP by SKERSICK,KYNDAL       | 04:56          |       |        | DI COMA DIMANTE VINCTORIA                                                 |
|                                       | 04:56          |       |        | BLOCK by DIMAITE, VIKTORIJA                                               |
| FOLIN L. AVEDY TREASURE               | 04:54          |       |        | REBOUND (DEF) by DIMAITE, VIKTORIJA                                       |
| FOUL by AVERY,TREASURE                | 04:42          |       |        |                                                                           |
|                                       | 04:42          | 33-19 | H 14   | GOOD! FT by MILLER, JANUARY                                               |
|                                       | 04:42          | 34-19 | H 15   | GOOD! FT by MILLER, JANUARY                                               |
| SUB IN: ROBBINS,BRENNA                | 04:42          |       |        |                                                                           |
| SUB OUT: SKERSICK,KYNDAL              | 04:42          |       |        |                                                                           |
| MISSED 3PTR by BROWN,DAEISHA          | 04:12          |       |        |                                                                           |
|                                       | 04:12          |       |        | REBOUND (DEF) by DIMAITE,VIKTORIJA                                        |