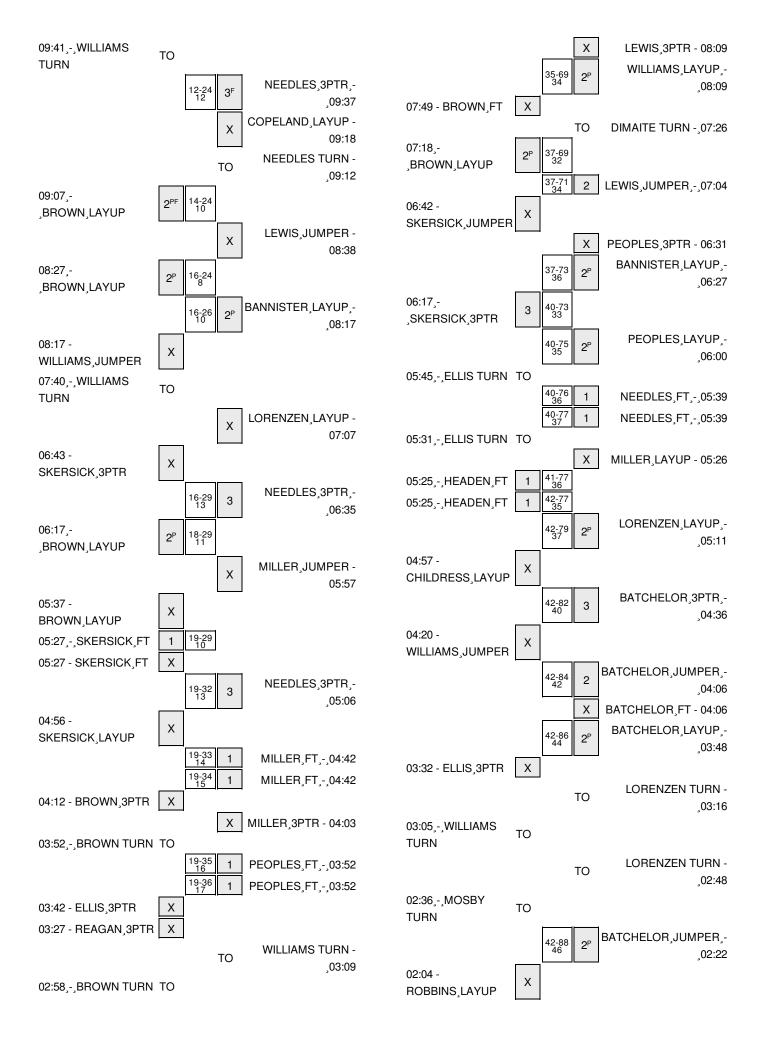

| VISITORS: Longwood                    | Time           | Score | Margin | HOME: Florida                                                             |
|---------------------------------------|----------------|-------|--------|---------------------------------------------------------------------------|
| GOOD! LAYUP by BROWN,DAEISHA [FB/PNT] | 09:07          | 24-14 | H 10   |                                                                           |
|                                       | 08:38          |       |        | MISSED JUMPER by LEWIS,KAYLA                                              |
| REBOUND (DEF) by CHILDRESS,AUTUMN     | 08:37          |       |        |                                                                           |
| GOOD! LAYUP by BROWN, DAEISHA [PNT]   | 08:27          | 24-16 | H 8    |                                                                           |
|                                       | 08:17          | 26-16 | H 10   | GOOD! LAYUP by BANNISTER, ANTOINETTE [PNT]                                |
| MISSED JUMPER by WILLIAMS, RAVEN      | 08:17          |       |        |                                                                           |
| , i                                   | 07:59          |       |        | REBOUND (DEF) by LEWIS,KAYLA                                              |
| TIMEOUT media                         | 07:59          |       |        | ` , <b>.</b>                                                              |
|                                       | 07:59          |       |        | SUB IN: COPELAND, BROOKE                                                  |
|                                       | 07:59          |       |        | SUB IN: PEOPLES, CASSIE                                                   |
|                                       | 07:59          |       |        | SUB OUT: LEWIS,KAYLA                                                      |
|                                       | 07:59          |       |        | SUB OUT: BANNISTER,ANTOINETTE                                             |
| TURNOVER by WILLIAMS, RAVEN           | 07:40          |       |        | , ,                                                                       |
| · · · · · · · · · · · · · · · · · · · | 07:38          |       |        | STEAL by ANDERSON, DYANDRIA                                               |
| SUB IN: HEADEN, DEBORAH               | 07:10          |       |        | 5. <u>5</u> . 1. 2. 3, 7. 1. 1. 2. 1. 1. 1. 1. 1. 1. 1. 1. 1. 1. 1. 1. 1. |
| SUB IN: ELLIS,MICAELA                 | 07:10          |       |        |                                                                           |
| SUB OUT: CHILDRESS,AUTUMN             | 07:10          |       |        |                                                                           |
| SUB OUT: WILLIAMS,RAVEN               | 07:10          |       |        |                                                                           |
| OOD OOT. WILLIAMO, INVERV             | 07:10          |       |        | MISSED LAYUP by LORENZEN, HALEY                                           |
| REBOUND (DEF) by BROWN,DAEISHA        | 07:07          |       |        | WHOOLD EXTOR BY LOTTENZERS, INCLET                                        |
| TIEBOOND (BEI ) by BNOWN, BNEIONN     | 06:51          |       |        | FOUL by ANDERSON, DYANDRIA                                                |
|                                       | 06:51          |       |        | SUB IN: MILLER, JANUARY                                                   |
|                                       | 06:51          |       |        | SUB OUT: ANDERSON, DYANDRIA                                               |
| MISSED 3PTR by SKERSICK,KYNDAL        | 06:43          |       |        | 300 001. ANDENSON, DTANDINA                                               |
| MIGGED OF THE BY GRENGION, RINDAL     | 06:43          |       |        | REBOUND (DEF) by NEEDLES,CARLIE                                           |
|                                       | 06:35          | 29-16 | H 13   | GOOD! 3PTR by NEEDLES,CARLIE                                              |
|                                       | 06:35          | 29-10 | 11 13  | ASSIST by PEOPLES,CASSIE                                                  |
| GOOD! LAYUP by BROWN,DAEISHA [PNT]    | 06:33          | 29-18 | H 11   | Addid t by F Edit EE3,0Addie                                              |
| GOOD! LATOR BY BROWN, DAEISHA [FINT]  | 05:57          | 29-10 | пп     | MISSED JUMPER by MILLER, JANUARY                                          |
| REBOUND (DEF) by HEADEN,DEBORAH       | 05:57          |       |        | MISSED JUMPER by MILLER, JANOAR I                                         |
| MISSED LAYUP by BROWN,DAEISHA         |                |       |        |                                                                           |
| -                                     | 05:37<br>05:37 |       |        |                                                                           |
| REBOUND (OFF) by BROWN, DAEISHA       |                |       |        |                                                                           |
| SUB IN: AVERY,TREASURE                | 05:35          |       |        |                                                                           |
| SUB OUT: ROBBINS,BRENNA               | 05:35          |       |        | CLID INI, DIMALTE VIIZTODI IA                                             |
|                                       | 05:35          |       |        | SUB IN: DIMAITE, VIKTORIJA                                                |
|                                       | 05:35          |       |        | SUB OUT: COPELAND, BROOKE                                                 |
| OOODI ET I CIVEDOIOIX IVANDAL         | 05:27          | 00.40 | 1140   | FOUL by DIMAITE,VIKTORIJA                                                 |
| GOOD! FT by SKERSICK,KYNDAL           | 05:27          | 29-19 | H 10   |                                                                           |
| MISSED FT by SKERSICK,KYNDAL          | 05:27          |       |        | DEDOLIND (DEE) L. NEEDLES SADLE                                           |
|                                       | 05:27          | 00.40 | 11.40  | REBOUND (DEF) by NEEDLES,CARLIE                                           |
|                                       | 05:06          | 32-19 | H 13   | GOOD! 3PTR by NEEDLES,CARLIE                                              |
| MICOED LAVIUD L. OKEDOLOK KANDAL      | 05:06          |       |        | ASSIST by LORENZEN,HALEY                                                  |
| MISSED LAYUP by SKERSICK,KYNDAL       | 04:56          |       |        | DI COMA DIMANTE VINCTORIA                                                 |
|                                       | 04:56          |       |        | BLOCK by DIMAITE, VIKTORIJA                                               |
| FOLIN L. AVEDY TREASURE               | 04:54          |       |        | REBOUND (DEF) by DIMAITE, VIKTORIJA                                       |
| FOUL by AVERY,TREASURE                | 04:42          |       |        |                                                                           |
|                                       | 04:42          | 33-19 | H 14   | GOOD! FT by MILLER, JANUARY                                               |
|                                       | 04:42          | 34-19 | H 15   | GOOD! FT by MILLER, JANUARY                                               |
| SUB IN: ROBBINS,BRENNA                | 04:42          |       |        |                                                                           |
| SUB OUT: SKERSICK,KYNDAL              | 04:42          |       |        |                                                                           |
| MISSED 3PTR by BROWN,DAEISHA          | 04:12          |       |        |                                                                           |
|                                       | 04:12          |       |        | REBOUND (DEF) by DIMAITE,VIKTORIJA                                        |