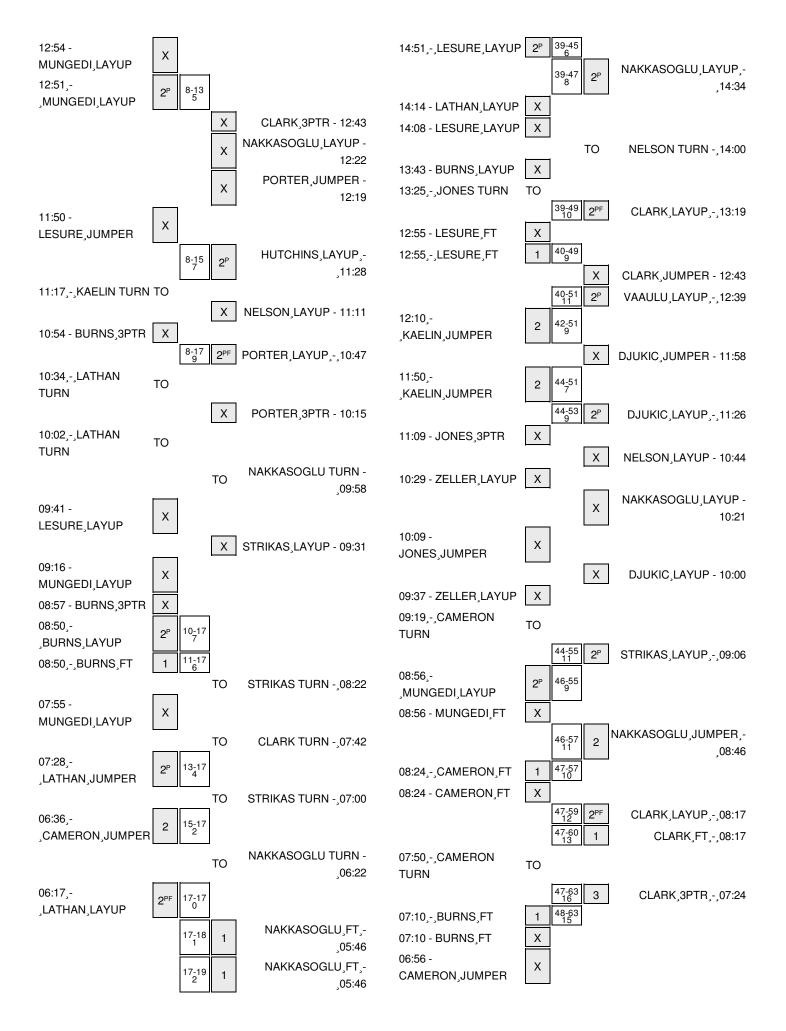

Officials: R - Randy Campbell, U1 - Bob Scofield, U2 - Kyle Bacon Technical Fouls: Nevada- None. Utah State- ANCHLING, JULIANNE; Attendance: 510

| Score by periods | 1st | 2nd | Total |
|------------------|-----|-----|-------|
| Nevada           | 27  | 30  | 57    |
| Utah State       | 30  | 38  | 68    |

Last FG - NV 2nd-01:47, USU 2nd-03:03. Largest lead - Nevada by 2 1st-19:33; Utah State by 18 2nd-06:41

NV led for 1:20. USU led for 37:04. Game was tied for 1:36.

|        | In    | Off        | 2nd           | Fast          |       |
|--------|-------|------------|---------------|---------------|-------|
| Points | Paint | Off<br>T/O | 2nd<br>Chance | Fast<br>Break | Bench |
| NV     | 30    | 17         | 11            | 4             | 14    |
| USU    | 40    | 16         | 11            | 12            | 22    |