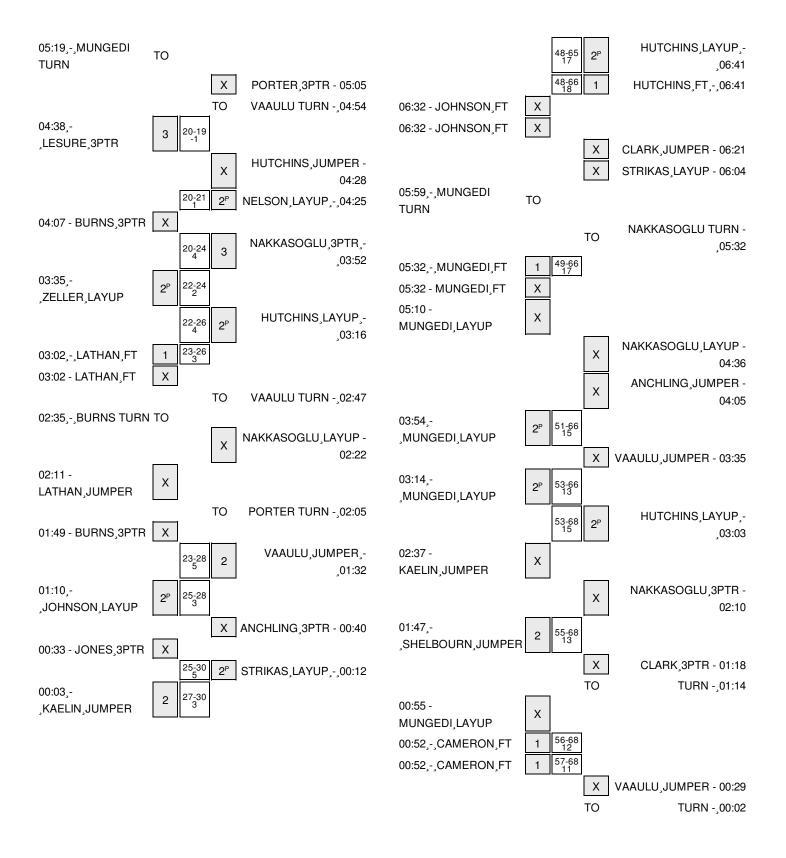

Officials: R - Randy Campbell, U1 - Bob Scofield, U2 - Kyle Bacon Technical Fouls: Nevada- None. Utah State- ANCHLING, JULIANNE; Attendance: 510

| Score by periods | 1st | 2nd | Total |
|------------------|-----|-----|-------|
| Nevada           | 27  | 30  | 57    |
| Utah State       | 30  | 38  | 68    |

Last FG - NV 2nd-01:47, USU 2nd-03:03. Largest lead - Nevada by 2 1st-19:33; Utah State by 18 2nd-06:41

NV led for 1:20. USU led for 37:04. Game was tied for 1:36.

|        | In    | Off        | 2nd           | Fast          |       |
|--------|-------|------------|---------------|---------------|-------|
| Points | Paint | Off<br>T/O | 2nd<br>Chance | Fast<br>Break | Bench |
| NV     | 30    | 17         | 11            | 4             | 14    |
| USU    | 40    | 16         | 11            | 12            | 22    |