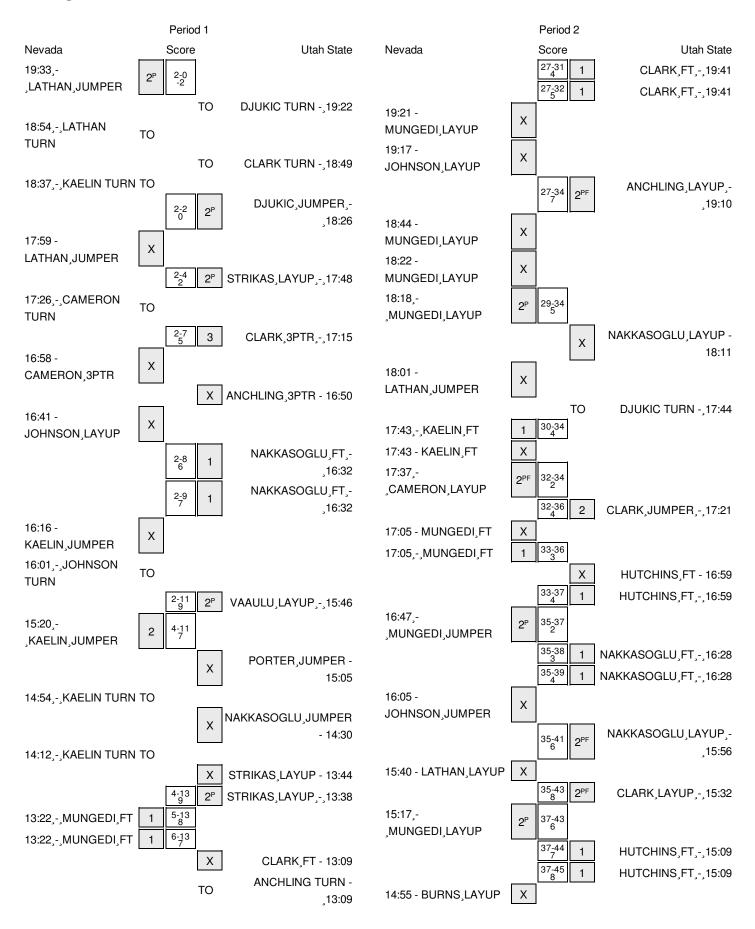

Officials: R - Randy Campbell, U1 - Bob Scofield, U2 - Kyle Bacon Technical Fouls: Nevada- None. Utah State- ANCHLING, JULIANNE; Attendance: 510

| Score by periods | 1st | 2nd | Total |
|------------------|-----|-----|-------|
| Nevada           | 27  | 30  | 57    |
| Utah State       | 30  | 38  | 68    |

Last FG - NV 2nd-01:47, USU 2nd-03:03. Largest lead - Nevada by 2 1st-19:33; Utah State by 18 2nd-06:41

NV led for 1:20. USU led for 37:04. Game was tied for 1:36.

|        | In    | Off        | 2nd           | Fast          |       |
|--------|-------|------------|---------------|---------------|-------|
| Points | Paint | Off<br>T/O | 2nd<br>Chance | Fast<br>Break | Bench |
| NV     | 30    | 17         | 11            | 4             | 14    |
| USU    | 40    | 16         | 11            | 12            | 22    |

Score tied - 2 times Lead changed - 3 times

Last FG - NV 1st-00:03, USU 1st-00:12. NV led for 1:20. USU led for 17:04. Game was tied for 1:36.

|        | In    | Off        | 2nd           | Fast          |       |
|--------|-------|------------|---------------|---------------|-------|
| Points | Paint | Off<br>T/O | 2nd<br>Chance | Fast<br>Break | Bench |
| NV     | 14    | 11         | 5             | 2             | 8     |
| USU    | 18    | 9          | 4             | 2             | 12    |

Score tied - 2 times Lead changed - 4 times