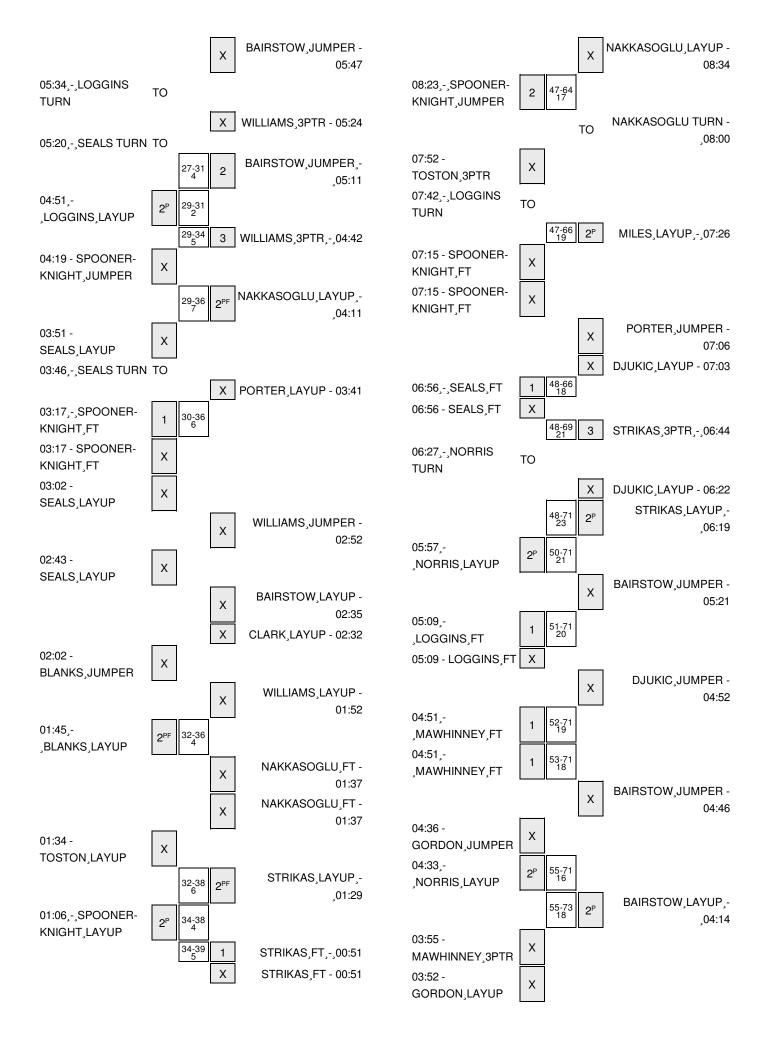

| SITORS: Utah Valley                                   | Time  | Score | Margin | HOME: Utah State                      |
|-------------------------------------------------------|-------|-------|--------|---------------------------------------|
|                                                       | 15:11 |       |        | BLOCK by PORTER, JASMINE              |
|                                                       | 15:08 |       |        | REBOUND (DEF) by VAAULU,FRANNY        |
|                                                       | 14:59 | 13-8  | H 5    | GOOD! 3PTR by BAIRSTOW,STEPHANIE      |
|                                                       | 14:59 |       |        | ASSIST by DJUKIC,TIJANA               |
| OOD! JUMPER by SPOONER-KNIGHT,R                       | 14:33 | 13-10 | H 3    |                                       |
| SSIST by BLANKS,DEIJAH                                | 14:33 |       |        |                                       |
|                                                       | 14:18 |       |        | MISSED JUMPER by PORTER, JASMINE      |
| EBOUND (DEF) by SEALS,MARIAH                          | 14:18 |       |        |                                       |
| JRNOVER by SEALS,MARIAH                               | 14:08 |       |        |                                       |
|                                                       | 14:07 |       |        | STEAL by PORTER, JASMINE              |
|                                                       | 14:03 |       |        | MISSED LAYUP by NAKKASOGLU,FUNDA      |
| EBOUND (DEF) by SPOONER-KNIGHT,R                      | 14:03 |       |        |                                       |
|                                                       | 13:56 |       |        | FOUL by PORTER, JASMINE               |
| JB IN: MAWHINNEY,REBECCA                              | 13:56 |       |        |                                       |
| JB IN: LOGGINS,SAM                                    | 13:56 |       |        |                                       |
| JB OUT: NORRIS,KARLEE                                 | 13:56 |       |        |                                       |
| JB OUT: SPOONER-KNIGHT,R                              | 13:56 |       |        |                                       |
|                                                       | 13:56 |       |        | SUB IN: STRIKAS,INGRIDA               |
|                                                       | 13:56 |       |        | SUB IN: CLARK,TILAR                   |
|                                                       | 13:56 |       |        | SUB IN: WILLIAMS,MAKENLEE             |
|                                                       | 13:56 |       |        | SUB OUT: BAIRSTOW, STEPHANIE          |
|                                                       | 13:56 |       |        | SUB OUT: VAAULU,FRANNY                |
|                                                       | 13:56 |       |        | SUB OUT: PORTER, JASMINE              |
| ISSED 3PTR by MAWHINNEY,REBECCA                       | 13:41 |       |        | ,                                     |
| 00Lb 01 111 by 100 111 111 111 111 111 111 111 111 11 | 13:41 |       |        | REBOUND (DEF) by DJUKIC,TIJANA        |
|                                                       | 13:29 |       |        | MISSED JUMPER by CLARK, TILAR         |
|                                                       | 13:29 |       |        | REBOUND (OFF) by DJUKIC,TIJANA        |
| JB IN: SPOONER-KNIGHT,R                               | 13:24 |       |        | (C , o, 200,                          |
| JB OUT: WHEELER,BROOKE                                | 13:24 |       |        |                                       |
| JB OUT. WHEELEN, DINOUNE                              | 13:24 | 15-10 | H 5    | GOOD! LAYUP by NAKKASOGLU,FUNDA [PNT] |
| JRNOVER by LOGGINS,SAM                                | 13:17 | 10-10 | Γιο    | GOOD! LATOR by MAINIMOCOLO, GREAT,    |
| JRNOVER by LOGGINS, SAIVI                             | 13:04 |       |        | STEAL by CLARK TILAR                  |
|                                                       |       |       |        | STEAL by CLARK,TILAR                  |
|                                                       | 12:46 |       |        | MISSED LAYUP by CLARK,TILAR           |
| COONED IANOLITE                                       | 12:46 |       |        | REBOUND (OFF) by STRIKAS,INGRIDA      |
| DUL by SPOONER-KNIGHT,R                               | 12:42 |       |        |                                       |
| JB IN: NORRIS,KARLEE                                  | 12:42 |       |        |                                       |
| JB IN: TOSTON,PATRICE                                 | 12:42 |       |        |                                       |
| JB OUT: BLANKS,DEIJAH                                 | 12:42 |       |        |                                       |
| JB OUT: LOGGINS,SAM                                   | 12:42 |       |        |                                       |
|                                                       | 12:42 |       |        | SUB IN: PECK,BAYLEE                   |
|                                                       | 12:38 |       |        | SUB IN: BAIRSTOW,STEPHANIE            |
|                                                       | 12:38 |       |        | SUB IN: NELSON,ELISE                  |
|                                                       | 12:38 |       |        | SUB OUT: STRIKAS,INGRIDA              |
|                                                       | 12:38 |       |        | SUB OUT: NAKKASOGLU,FUNDA             |
|                                                       | 12:38 |       |        | SUB OUT: PECK,BAYLEE                  |
| OOD! LAYUP by SPOONER-KNIGHT,R [PNT]                  | 12:34 | 15-12 | H 3    |                                       |
|                                                       | 12:25 |       |        | MISSED LAYUP by CLARK,TILAR           |
|                                                       | 12:25 |       |        | REBOUND (OFF) by CLARK, TILAR         |
|                                                       | 12:21 | 17-12 | H 5    | GOOD! JUMPER by WILLIAMS, MAKENLEE    |
| ISSED JUMPER by SPOONER-KNIGHT,R                      | 12:01 |       |        |                                       |
| ioold com littly c. contain and,                      |       |       |        |                                       |
| oold town Erroy C. Content and,                       | 12:01 |       |        | REBOUND (DEF) by NELSON, ELISE        |