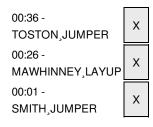

| SITORS: Utah Valley                                   | Time  | Score | Margin | HOME: Utah State                      |
|-------------------------------------------------------|-------|-------|--------|---------------------------------------|
|                                                       | 15:11 |       |        | BLOCK by PORTER, JASMINE              |
|                                                       | 15:08 |       |        | REBOUND (DEF) by VAAULU,FRANNY        |
|                                                       | 14:59 | 13-8  | H 5    | GOOD! 3PTR by BAIRSTOW,STEPHANIE      |
|                                                       | 14:59 |       |        | ASSIST by DJUKIC,TIJANA               |
| OOD! JUMPER by SPOONER-KNIGHT,R                       | 14:33 | 13-10 | H 3    |                                       |
| SSIST by BLANKS,DEIJAH                                | 14:33 |       |        |                                       |
|                                                       | 14:18 |       |        | MISSED JUMPER by PORTER, JASMINE      |
| EBOUND (DEF) by SEALS,MARIAH                          | 14:18 |       |        |                                       |
| JRNOVER by SEALS,MARIAH                               | 14:08 |       |        |                                       |
|                                                       | 14:07 |       |        | STEAL by PORTER, JASMINE              |
|                                                       | 14:03 |       |        | MISSED LAYUP by NAKKASOGLU,FUNDA      |
| EBOUND (DEF) by SPOONER-KNIGHT,R                      | 14:03 |       |        |                                       |
|                                                       | 13:56 |       |        | FOUL by PORTER, JASMINE               |
| JB IN: MAWHINNEY,REBECCA                              | 13:56 |       |        |                                       |
| JB IN: LOGGINS,SAM                                    | 13:56 |       |        |                                       |
| JB OUT: NORRIS,KARLEE                                 | 13:56 |       |        |                                       |
| JB OUT: SPOONER-KNIGHT,R                              | 13:56 |       |        |                                       |
|                                                       | 13:56 |       |        | SUB IN: STRIKAS,INGRIDA               |
|                                                       | 13:56 |       |        | SUB IN: CLARK,TILAR                   |
|                                                       | 13:56 |       |        | SUB IN: WILLIAMS,MAKENLEE             |
|                                                       | 13:56 |       |        | SUB OUT: BAIRSTOW, STEPHANIE          |
|                                                       | 13:56 |       |        | SUB OUT: VAAULU,FRANNY                |
|                                                       | 13:56 |       |        | SUB OUT: PORTER, JASMINE              |
| ISSED 3PTR by MAWHINNEY,REBECCA                       | 13:41 |       |        | ,                                     |
| 00Lb 01 111 by 100 111 111 111 111 111 111 111 111 11 | 13:41 |       |        | REBOUND (DEF) by DJUKIC,TIJANA        |
|                                                       | 13:29 |       |        | MISSED JUMPER by CLARK, TILAR         |
|                                                       | 13:29 |       |        | REBOUND (OFF) by DJUKIC,TIJANA        |
| JB IN: SPOONER-KNIGHT,R                               | 13:24 |       |        | (C , o, 200,                          |
| JB OUT: WHEELER,BROOKE                                | 13:24 |       |        |                                       |
| JB OUT. WHEELEN, DINOUNE                              | 13:24 | 15-10 | H 5    | GOOD! LAYUP by NAKKASOGLU,FUNDA [PNT] |
| JRNOVER by LOGGINS,SAM                                | 13:17 | 10-10 | Γιο    | GOOD! LATOR by MAINIMOCOLO, GREAT,    |
| JRNOVER by LOGGINS, SAIVI                             | 13:04 |       |        | STEAL by CLARK TILAR                  |
|                                                       |       |       |        | STEAL by CLARK,TILAR                  |
|                                                       | 12:46 |       |        | MISSED LAYUP by CLARK,TILAR           |
| COONED IANOLITE                                       | 12:46 |       |        | REBOUND (OFF) by STRIKAS,INGRIDA      |
| DUL by SPOONER-KNIGHT,R                               | 12:42 |       |        |                                       |
| JB IN: NORRIS,KARLEE                                  | 12:42 |       |        |                                       |
| JB IN: TOSTON,PATRICE                                 | 12:42 |       |        |                                       |
| JB OUT: BLANKS,DEIJAH                                 | 12:42 |       |        |                                       |
| JB OUT: LOGGINS,SAM                                   | 12:42 |       |        |                                       |
|                                                       | 12:42 |       |        | SUB IN: PECK,BAYLEE                   |
|                                                       | 12:38 |       |        | SUB IN: BAIRSTOW,STEPHANIE            |
|                                                       | 12:38 |       |        | SUB IN: NELSON,ELISE                  |
|                                                       | 12:38 |       |        | SUB OUT: STRIKAS,INGRIDA              |
|                                                       | 12:38 |       |        | SUB OUT: NAKKASOGLU,FUNDA             |
|                                                       | 12:38 |       |        | SUB OUT: PECK,BAYLEE                  |
| OOD! LAYUP by SPOONER-KNIGHT,R [PNT]                  | 12:34 | 15-12 | H 3    |                                       |
|                                                       | 12:25 |       |        | MISSED LAYUP by CLARK,TILAR           |
|                                                       | 12:25 |       |        | REBOUND (OFF) by CLARK, TILAR         |
|                                                       | 12:21 | 17-12 | H 5    | GOOD! JUMPER by WILLIAMS, MAKENLEE    |
| ISSED JUMPER by SPOONER-KNIGHT,R                      | 12:01 |       |        |                                       |
| ioold com littly c. contain and,                      |       |       |        |                                       |
| oold town Erroy C. Content and,                       | 12:01 |       |        | REBOUND (DEF) by NELSON, ELISE        |