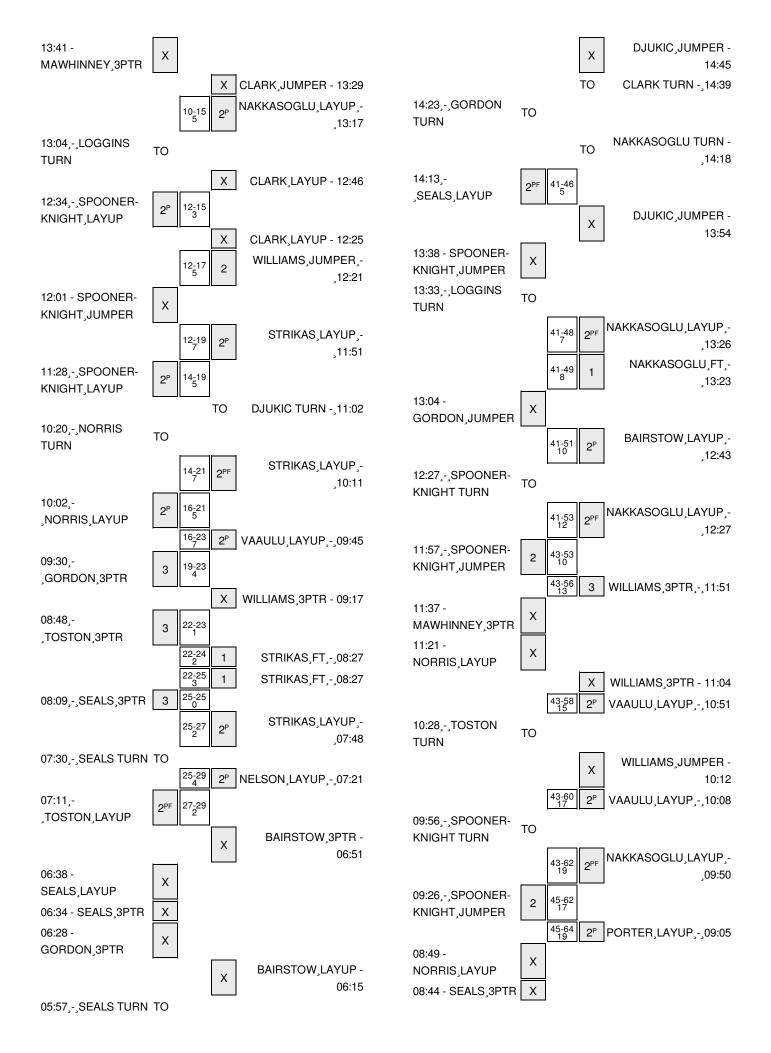

| SITORS: Utah Valley                                   | Time  | Score | Margin | HOME: Utah State                      |
|-------------------------------------------------------|-------|-------|--------|---------------------------------------|
|                                                       | 15:11 |       |        | BLOCK by PORTER, JASMINE              |
|                                                       | 15:08 |       |        | REBOUND (DEF) by VAAULU,FRANNY        |
|                                                       | 14:59 | 13-8  | H 5    | GOOD! 3PTR by BAIRSTOW,STEPHANIE      |
|                                                       | 14:59 |       |        | ASSIST by DJUKIC,TIJANA               |
| OOD! JUMPER by SPOONER-KNIGHT,R                       | 14:33 | 13-10 | H 3    |                                       |
| SSIST by BLANKS,DEIJAH                                | 14:33 |       |        |                                       |
|                                                       | 14:18 |       |        | MISSED JUMPER by PORTER, JASMINE      |
| EBOUND (DEF) by SEALS,MARIAH                          | 14:18 |       |        |                                       |
| JRNOVER by SEALS,MARIAH                               | 14:08 |       |        |                                       |
|                                                       | 14:07 |       |        | STEAL by PORTER, JASMINE              |
|                                                       | 14:03 |       |        | MISSED LAYUP by NAKKASOGLU,FUNDA      |
| EBOUND (DEF) by SPOONER-KNIGHT,R                      | 14:03 |       |        |                                       |
|                                                       | 13:56 |       |        | FOUL by PORTER, JASMINE               |
| JB IN: MAWHINNEY,REBECCA                              | 13:56 |       |        |                                       |
| JB IN: LOGGINS,SAM                                    | 13:56 |       |        |                                       |
| JB OUT: NORRIS,KARLEE                                 | 13:56 |       |        |                                       |
| JB OUT: SPOONER-KNIGHT,R                              | 13:56 |       |        |                                       |
|                                                       | 13:56 |       |        | SUB IN: STRIKAS,INGRIDA               |
|                                                       | 13:56 |       |        | SUB IN: CLARK,TILAR                   |
|                                                       | 13:56 |       |        | SUB IN: WILLIAMS,MAKENLEE             |
|                                                       | 13:56 |       |        | SUB OUT: BAIRSTOW, STEPHANIE          |
|                                                       | 13:56 |       |        | SUB OUT: VAAULU,FRANNY                |
|                                                       | 13:56 |       |        | SUB OUT: PORTER, JASMINE              |
| ISSED 3PTR by MAWHINNEY,REBECCA                       | 13:41 |       |        | ,                                     |
| 00Lb 01 111 by 100 111 111 111 111 111 111 111 111 11 | 13:41 |       |        | REBOUND (DEF) by DJUKIC,TIJANA        |
|                                                       | 13:29 |       |        | MISSED JUMPER by CLARK, TILAR         |
|                                                       | 13:29 |       |        | REBOUND (OFF) by DJUKIC,TIJANA        |
| JB IN: SPOONER-KNIGHT,R                               | 13:24 |       |        | (C , o, 200,                          |
| JB OUT: WHEELER,BROOKE                                | 13:24 |       |        |                                       |
| JB OUT. WHEELEN, DINOUNE                              | 13:24 | 15-10 | H 5    | GOOD! LAYUP by NAKKASOGLU,FUNDA [PNT] |
| JRNOVER by LOGGINS,SAM                                | 13:17 | 10-10 | Γιο    | GOOD! LATOR by MAINIMOCOLO, GREAT,    |
| JRNOVER by LOGGINS, SAIVI                             | 13:04 |       |        | STEAL by CLARK TILAR                  |
|                                                       |       |       |        | STEAL by CLARK,TILAR                  |
|                                                       | 12:46 |       |        | MISSED LAYUP by CLARK,TILAR           |
| COONED IANOLITE                                       | 12:46 |       |        | REBOUND (OFF) by STRIKAS,INGRIDA      |
| DUL by SPOONER-KNIGHT,R                               | 12:42 |       |        |                                       |
| JB IN: NORRIS,KARLEE                                  | 12:42 |       |        |                                       |
| JB IN: TOSTON,PATRICE                                 | 12:42 |       |        |                                       |
| JB OUT: BLANKS,DEIJAH                                 | 12:42 |       |        |                                       |
| JB OUT: LOGGINS,SAM                                   | 12:42 |       |        |                                       |
|                                                       | 12:42 |       |        | SUB IN: PECK,BAYLEE                   |
|                                                       | 12:38 |       |        | SUB IN: BAIRSTOW,STEPHANIE            |
|                                                       | 12:38 |       |        | SUB IN: NELSON,ELISE                  |
|                                                       | 12:38 |       |        | SUB OUT: STRIKAS,INGRIDA              |
|                                                       | 12:38 |       |        | SUB OUT: NAKKASOGLU,FUNDA             |
|                                                       | 12:38 |       |        | SUB OUT: PECK,BAYLEE                  |
| OOD! LAYUP by SPOONER-KNIGHT,R [PNT]                  | 12:34 | 15-12 | H 3    |                                       |
|                                                       | 12:25 |       |        | MISSED LAYUP by CLARK,TILAR           |
|                                                       | 12:25 |       |        | REBOUND (OFF) by CLARK, TILAR         |
|                                                       | 12:21 | 17-12 | H 5    | GOOD! JUMPER by WILLIAMS, MAKENLEE    |
| ISSED JUMPER by SPOONER-KNIGHT,R                      | 12:01 |       |        |                                       |
| ioold com littly c. contain and,                      |       |       |        |                                       |
| oold town Erroy C. Content and,                       | 12:01 |       |        | REBOUND (DEF) by NELSON, ELISE        |