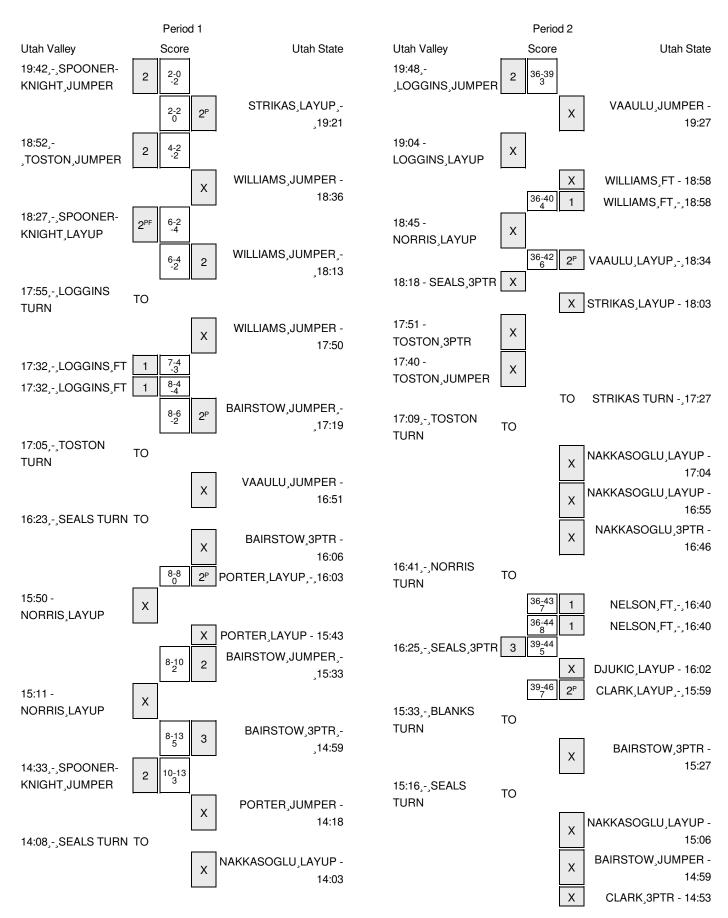

## Utah Valley vs Utah State 11/20/2014; 7 p.m. at Dee Glen Smith Spectrum (Logan, Ut) Period 1 Play-By-Play

| VISITORS: Utah Valley                    | Time  | Score | Margin | HOME: Utah State                          |
|------------------------------------------|-------|-------|--------|-------------------------------------------|
| GOOD! JUMPER by SPOONER-KNIGHT,R         | 19:42 | 0-2   | V 2    |                                           |
| ASSIST by LOGGINS,SAM                    | 19:42 |       |        |                                           |
|                                          | 19:21 | 2-2   | Т      | GOOD! LAYUP by STRIKAS,INGRIDA [PNT]      |
|                                          | 19:21 |       |        | ASSIST by VAAULU,FRANNY                   |
| GOOD! JUMPER by TOSTON,PATRICE           | 18:52 | 2-4   | V 2    | •                                         |
|                                          | 18:36 |       |        | MISSED JUMPER by WILLIAMS, MAKENLEE       |
| REBOUND (DEF) by TOSTON,PATRICE          | 18:36 |       |        | ,                                         |
| GOOD! LAYUP by SPOONER-KNIGHT,R [FB/PNT] | 18:27 | 2-6   | V 4    |                                           |
| ASSIST by SEALS,MARIAH                   | 18:27 |       |        |                                           |
|                                          | 18:13 | 4-6   | V 2    | GOOD! JUMPER by WILLIAMS, MAKENLEE        |
|                                          | 18:13 |       |        | ASSIST by NELSON,ELISE                    |
| TURNOVER by LOGGINS,SAM                  | 17:55 |       |        |                                           |
|                                          | 17:54 |       |        | STEAL by STRIKAS,INGRIDA                  |
|                                          | 17:50 |       |        | MISSED JUMPER by WILLIAMS, MAKENLEE       |
| REBOUND (DEF) by NORRIS,KARLEE           | 17:50 |       |        |                                           |
|                                          | 17:32 |       |        | FOUL by VAAULU,FRANNY                     |
| GOOD! FT by LOGGINS,SAM                  | 17:32 | 4-7   | V 3    | •                                         |
| GOOD! FT by LOGGINS,SAM                  | 17:32 | 4-8   | V 4    |                                           |
|                                          | 17:19 | 6-8   | V 2    | GOOD! JUMPER by BAIRSTOW, STEPHANIE [PNT] |
|                                          | 17:19 |       |        | ASSIST by NELSON,ELISE                    |
| TURNOVER by TOSTON,PATRICE               | 17:05 |       |        | ,                                         |
| ,                                        | 17:05 |       |        | STEAL by PORTER, JASMINE                  |
|                                          | 17:05 |       |        | SUB IN: PORTER, JASMINE                   |
|                                          | 17:05 |       |        | SUB IN: DJUKIC,TIJANA                     |
|                                          | 17:05 |       |        | SUB OUT: WILLIAMS,MAKENLEE                |
|                                          | 17:05 |       |        | SUB OUT: STRIKAS,INGRIDA                  |
|                                          | 16:51 |       |        | MISSED JUMPER by VAAULU,FRANNY            |
| REBOUND (DEF) by SPOONER-KNIGHT,R        | 16:51 |       |        |                                           |
| TURNOVER by SEALS, MARIAH                | 16:23 |       |        |                                           |
|                                          | 16:22 |       |        | STEAL by VAAULU,FRANNY                    |
|                                          | 16:06 |       |        | MISSED 3PTR by BAIRSTOW, STEPHANIE        |
|                                          | 16:06 |       |        | REBOUND (OFF) by PORTER, JASMINE          |
|                                          | 16:03 | 8-8   | Т      | GOOD! LAYUP by PORTER, JASMINE [PNT]      |
| MISSED LAYUP by NORRIS,KARLEE            | 15:50 |       |        |                                           |
|                                          | 15:50 |       |        | REBOUND (DEF) by DJUKIC,TIJANA            |
|                                          | 15:43 |       |        | MISSED LAYUP by PORTER, JASMINE           |
|                                          | 15:43 |       |        | REBOUND (OFF) by DJUKIC,TIJANA            |
|                                          | 15:40 |       |        | TIMEOUT MEDIA                             |
| SUB IN: BLANKS,DEIJAH                    | 15:40 |       |        |                                           |
| SUB OUT: TOSTON,PATRICE                  | 15:40 |       |        |                                           |
| SUB OUT: LOGGINS,SAM                     | 15:40 |       |        |                                           |
|                                          | 15:40 |       |        | SUB IN: NAKKASOGLU,FUNDA                  |
|                                          | 15:40 |       |        | SUB OUT: NELSON,ELISE                     |
| FOUL by NORRIS,KARLEE                    | 15:39 |       |        |                                           |
| SUB IN: WHEELER, BROOKE                  | 15:37 |       |        |                                           |
|                                          | 15:33 | 10-8  | H 2    | GOOD! JUMPER by BAIRSTOW, STEPHANIE       |
| MISSED LAYUP by NORRIS,KARLEE            | 15:11 |       |        |                                           |

| SITORS: Utah Valley                                   | Time  | Score | Margin | HOME: Utah State                      |
|-------------------------------------------------------|-------|-------|--------|---------------------------------------|
|                                                       | 15:11 |       |        | BLOCK by PORTER, JASMINE              |
|                                                       | 15:08 |       |        | REBOUND (DEF) by VAAULU,FRANNY        |
|                                                       | 14:59 | 13-8  | H 5    | GOOD! 3PTR by BAIRSTOW,STEPHANIE      |
|                                                       | 14:59 |       |        | ASSIST by DJUKIC,TIJANA               |
| OOD! JUMPER by SPOONER-KNIGHT,R                       | 14:33 | 13-10 | H 3    |                                       |
| SSIST by BLANKS,DEIJAH                                | 14:33 |       |        |                                       |
|                                                       | 14:18 |       |        | MISSED JUMPER by PORTER, JASMINE      |
| EBOUND (DEF) by SEALS,MARIAH                          | 14:18 |       |        |                                       |
| JRNOVER by SEALS,MARIAH                               | 14:08 |       |        |                                       |
|                                                       | 14:07 |       |        | STEAL by PORTER, JASMINE              |
|                                                       | 14:03 |       |        | MISSED LAYUP by NAKKASOGLU,FUNDA      |
| EBOUND (DEF) by SPOONER-KNIGHT,R                      | 14:03 |       |        |                                       |
|                                                       | 13:56 |       |        | FOUL by PORTER, JASMINE               |
| JB IN: MAWHINNEY,REBECCA                              | 13:56 |       |        |                                       |
| JB IN: LOGGINS,SAM                                    | 13:56 |       |        |                                       |
| JB OUT: NORRIS,KARLEE                                 | 13:56 |       |        |                                       |
| JB OUT: SPOONER-KNIGHT,R                              | 13:56 |       |        |                                       |
|                                                       | 13:56 |       |        | SUB IN: STRIKAS,INGRIDA               |
|                                                       | 13:56 |       |        | SUB IN: CLARK,TILAR                   |
|                                                       | 13:56 |       |        | SUB IN: WILLIAMS,MAKENLEE             |
|                                                       | 13:56 |       |        | SUB OUT: BAIRSTOW, STEPHANIE          |
|                                                       | 13:56 |       |        | SUB OUT: VAAULU,FRANNY                |
|                                                       | 13:56 |       |        | SUB OUT: PORTER, JASMINE              |
| ISSED 3PTR by MAWHINNEY,REBECCA                       | 13:41 |       |        | ,                                     |
| 00Lb 01 111 by 100 111 111 111 111 111 111 111 111 11 | 13:41 |       |        | REBOUND (DEF) by DJUKIC,TIJANA        |
|                                                       | 13:29 |       |        | MISSED JUMPER by CLARK, TILAR         |
|                                                       | 13:29 |       |        | REBOUND (OFF) by DJUKIC,TIJANA        |
| JB IN: SPOONER-KNIGHT,R                               | 13:24 |       |        | (C , o, 200,                          |
| JB OUT: WHEELER,BROOKE                                | 13:24 |       |        |                                       |
| JB OUT. WHEELEN, DINOUNE                              | 13:24 | 15-10 | H 5    | GOOD! LAYUP by NAKKASOGLU,FUNDA [PNT] |
| JRNOVER by LOGGINS,SAM                                | 13:17 | 10-10 | Γιο    | GOOD! LATOR by MAINIMOCOLO, GREAT,    |
| JRNOVER by LOGGINS, SAIVI                             | 13:04 |       |        | STEAL by CLARK TILAR                  |
|                                                       |       |       |        | STEAL by CLARK,TILAR                  |
|                                                       | 12:46 |       |        | MISSED LAYUP by CLARK,TILAR           |
| COONED IANOLITE                                       | 12:46 |       |        | REBOUND (OFF) by STRIKAS,INGRIDA      |
| DUL by SPOONER-KNIGHT,R                               | 12:42 |       |        |                                       |
| JB IN: NORRIS,KARLEE                                  | 12:42 |       |        |                                       |
| JB IN: TOSTON,PATRICE                                 | 12:42 |       |        |                                       |
| JB OUT: BLANKS,DEIJAH                                 | 12:42 |       |        |                                       |
| JB OUT: LOGGINS,SAM                                   | 12:42 |       |        |                                       |
|                                                       | 12:42 |       |        | SUB IN: PECK,BAYLEE                   |
|                                                       | 12:38 |       |        | SUB IN: BAIRSTOW,STEPHANIE            |
|                                                       | 12:38 |       |        | SUB IN: NELSON,ELISE                  |
|                                                       | 12:38 |       |        | SUB OUT: STRIKAS,INGRIDA              |
|                                                       | 12:38 |       |        | SUB OUT: NAKKASOGLU,FUNDA             |
|                                                       | 12:38 |       |        | SUB OUT: PECK,BAYLEE                  |
| OOD! LAYUP by SPOONER-KNIGHT,R [PNT]                  | 12:34 | 15-12 | H 3    |                                       |
|                                                       | 12:25 |       |        | MISSED LAYUP by CLARK,TILAR           |
|                                                       | 12:25 |       |        | REBOUND (OFF) by CLARK, TILAR         |
|                                                       | 12:21 | 17-12 | H 5    | GOOD! JUMPER by WILLIAMS, MAKENLEE    |
| ISSED JUMPER by SPOONER-KNIGHT,R                      | 12:01 |       |        |                                       |
| ioold com littly c. contain and,                      |       |       |        |                                       |
| oold town Erroy C. Content and,                       | 12:01 |       |        | REBOUND (DEF) by NELSON, ELISE        |