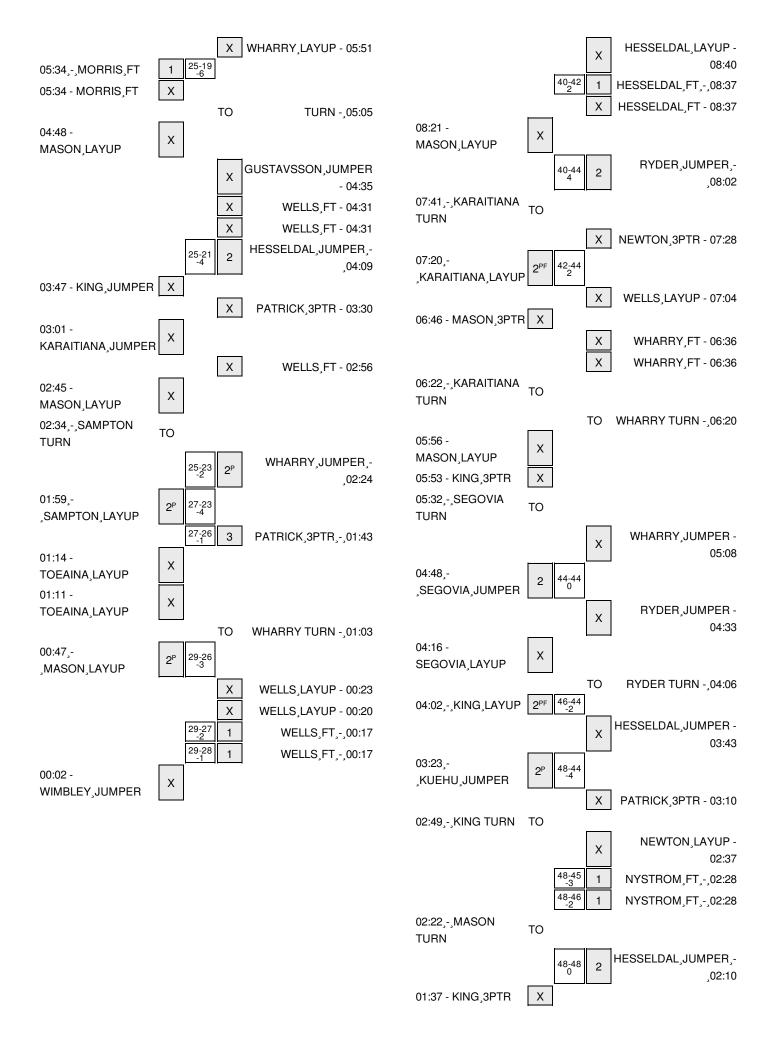

### Hawai'i vs Colorado State 11/14/2014; 7 p.m. MT at Fort Collins, Colo. (Moby Arena) Period 1 Play-By-Play

| VISITORS: Hawai'i                      | Time  | Score | Margin | HOME: Colorado State                |
|----------------------------------------|-------|-------|--------|-------------------------------------|
| MISSED JUMPER by KING, DESTINY         | 19:47 |       |        |                                     |
|                                        | 19:47 |       |        | REBOUND (DEF) by WHARRY, KEYORA     |
|                                        | 19:25 | 2-0   | H 2    | GOOD! JUMPER by WHARRY,KEYORA [PNT] |
|                                        | 19:25 |       |        | ASSIST by RYDER,GRITT               |
| TURNOVER by KUEHU,SHAWNA-LEI           | 19:05 |       |        |                                     |
| FOUL by KUEHU,SHAWNA-LEI               | 19:05 |       |        |                                     |
|                                        | 18:56 |       |        | MISSED JUMPER by NYSTROM, ELLEN     |
| REBOUND (DEF) by KUEHU,SHAWNA-LEI      | 18:56 |       |        |                                     |
| GOOD! JUMPER by KUEHU,SHAWNA-LEI       | 18:47 | 2-2   | Т      |                                     |
|                                        | 18:31 |       |        | MISSED 3PTR by RYDER,GRITT          |
| REBOUND (DEF) by MASON, MORGAN         | 18:31 |       |        |                                     |
| MISSED JUMPER by KUEHU,SHAWNA-LEI      | 18:18 |       |        |                                     |
| REBOUND (OFF) by KING, DESTINY         | 18:18 |       |        |                                     |
| MISSED JUMPER by KING, DESTINY         | 18:05 |       |        |                                     |
| REBOUND (OFF) by KUEHU,SHAWNA-LEI      | 18:05 |       |        |                                     |
| GOOD! JUMPER by KUEHU,SHAWNA-LEI [PNT] | 18:00 | 2-4   | V 2    |                                     |
|                                        | 17:47 |       |        | MISSED 3PTR by GUSTAVSSON,ELIN      |
| REBOUND (DEF) by MASON, MORGAN         | 17:47 |       |        |                                     |
| TURNOVER by MORRIS, CONNIE             | 17:30 |       |        |                                     |
|                                        | 17:29 |       |        | STEAL by NYSTROM, ELLEN             |
|                                        | 17:18 |       |        | TURNOVER by NYSTROM, ELLEN          |
| MISSED LAYUP by KUEHU,SHAWNA-LEI       | 16:58 |       |        |                                     |
|                                        | 16:57 |       |        | BLOCK by NYSTROM, ELLEN             |
| REBOUND (OFF) by KUEHU,SHAWNA-LEI      | 16:51 |       |        |                                     |
| GOOD! LAYUP by KING, DESTINY [PNT]     | 16:47 | 2-6   | V 4    |                                     |
|                                        | 16:47 |       |        | FOUL by WHARRY,KEYORA               |
| MISSED FT by KING, DESTINY             | 16:47 |       |        |                                     |
|                                        | 16:47 |       |        | REBOUND (DEF) by RYDER,GRITT        |
|                                        | 16:47 |       |        | SUB IN: WELLS, VICTORIA             |
|                                        | 16:47 |       |        | SUB OUT: WHARRY,KEYORA              |
|                                        | 16:38 |       |        | MISSED 3PTR by NYSTROM, ELLEN       |
|                                        | 16:38 |       |        | REBOUND (OFF) by WELLS, VICTORIA    |
|                                        | 16:31 |       |        | MISSED 3PTR by RYDER,GRITT          |
|                                        | 16:31 |       |        | REBOUND (OFF) by NYSTROM, ELLEN     |
|                                        | 16:24 |       |        | MISSED JUMPER by WELLS, VICTORIA    |
| REBOUND (DEF) by MASON, MORGAN         | 16:24 |       |        |                                     |
| GOOD! LAYUP by MORRIS, CONNIE [FB/PNT] | 16:15 | 2-8   | V 6    |                                     |
| ASSIST by MASON,MORGAN                 | 16:15 |       |        |                                     |
|                                        | 16:10 |       |        | TIMEOUT 30SEC                       |
|                                        | 16:10 |       |        | TIMEOUT MEDIA                       |
| SUB IN: HARRIS,BRIANA                  | 16:10 |       |        |                                     |
| SUB OUT: KUEHU,SHAWNA-LEI              | 16:10 |       |        |                                     |
|                                        | 16:10 |       |        | SUB IN: HESSELDAL,EMILIE            |
|                                        | 16:10 |       |        | SUB OUT: GUSTAVSSON,ELIN            |
|                                        | 16:00 | 4-8   | V 4    | GOOD! LAYUP by NYSTROM, ELLEN [PNT] |
| FOUL by MORRIS, CONNIE                 | 16:00 |       |        |                                     |
|                                        | 16:00 | 5-8   | V 3    | GOOD! FT by NYSTROM,ELLEN           |