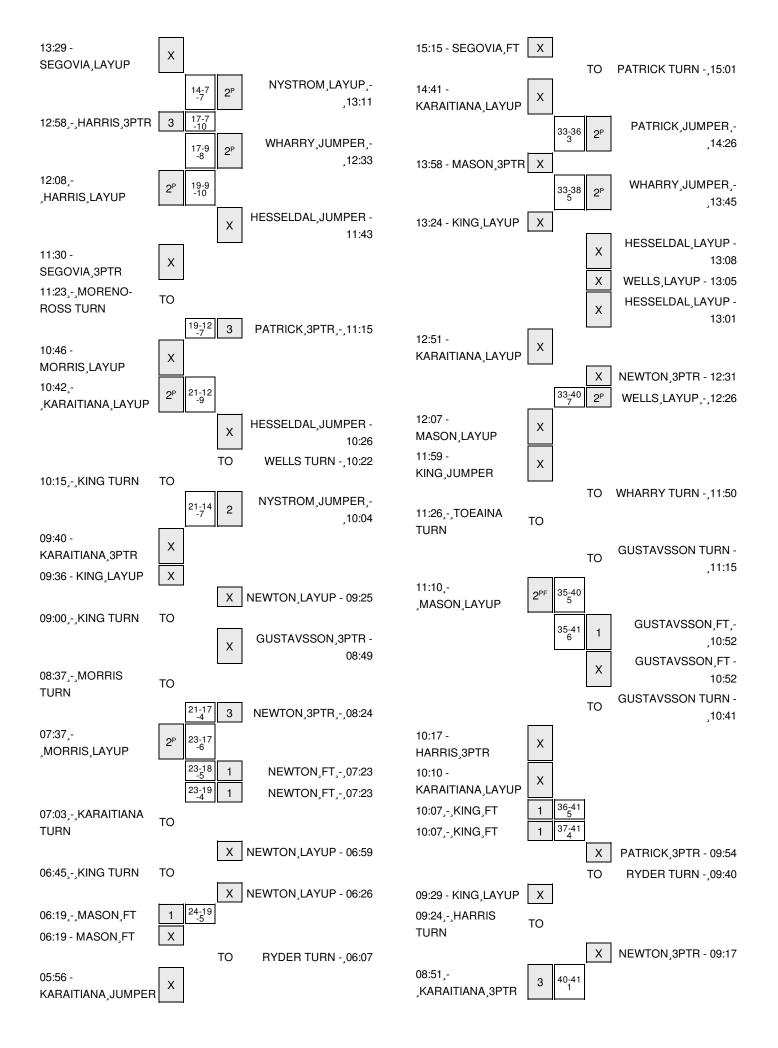

### Hawai'i vs Colorado State 11/14/2014; 7 p.m. MT at Fort Collins, Colo. (Moby Arena) Period 1 Play-By-Play

| VISITORS: Hawai'i                      | Time  | Score | Margin | HOME: Colorado State                |
|----------------------------------------|-------|-------|--------|-------------------------------------|
| MISSED JUMPER by KING, DESTINY         | 19:47 |       |        |                                     |
|                                        | 19:47 |       |        | REBOUND (DEF) by WHARRY, KEYORA     |
|                                        | 19:25 | 2-0   | H 2    | GOOD! JUMPER by WHARRY,KEYORA [PNT] |
|                                        | 19:25 |       |        | ASSIST by RYDER,GRITT               |
| TURNOVER by KUEHU,SHAWNA-LEI           | 19:05 |       |        |                                     |
| FOUL by KUEHU,SHAWNA-LEI               | 19:05 |       |        |                                     |
|                                        | 18:56 |       |        | MISSED JUMPER by NYSTROM, ELLEN     |
| REBOUND (DEF) by KUEHU,SHAWNA-LEI      | 18:56 |       |        |                                     |
| GOOD! JUMPER by KUEHU,SHAWNA-LEI       | 18:47 | 2-2   | Т      |                                     |
|                                        | 18:31 |       |        | MISSED 3PTR by RYDER,GRITT          |
| REBOUND (DEF) by MASON, MORGAN         | 18:31 |       |        |                                     |
| MISSED JUMPER by KUEHU,SHAWNA-LEI      | 18:18 |       |        |                                     |
| REBOUND (OFF) by KING, DESTINY         | 18:18 |       |        |                                     |
| MISSED JUMPER by KING, DESTINY         | 18:05 |       |        |                                     |
| REBOUND (OFF) by KUEHU,SHAWNA-LEI      | 18:05 |       |        |                                     |
| GOOD! JUMPER by KUEHU,SHAWNA-LEI [PNT] | 18:00 | 2-4   | V 2    |                                     |
|                                        | 17:47 |       |        | MISSED 3PTR by GUSTAVSSON,ELIN      |
| REBOUND (DEF) by MASON, MORGAN         | 17:47 |       |        |                                     |
| TURNOVER by MORRIS, CONNIE             | 17:30 |       |        |                                     |
|                                        | 17:29 |       |        | STEAL by NYSTROM, ELLEN             |
|                                        | 17:18 |       |        | TURNOVER by NYSTROM, ELLEN          |
| MISSED LAYUP by KUEHU,SHAWNA-LEI       | 16:58 |       |        |                                     |
|                                        | 16:57 |       |        | BLOCK by NYSTROM, ELLEN             |
| REBOUND (OFF) by KUEHU,SHAWNA-LEI      | 16:51 |       |        |                                     |
| GOOD! LAYUP by KING, DESTINY [PNT]     | 16:47 | 2-6   | V 4    |                                     |
|                                        | 16:47 |       |        | FOUL by WHARRY,KEYORA               |
| MISSED FT by KING, DESTINY             | 16:47 |       |        |                                     |
|                                        | 16:47 |       |        | REBOUND (DEF) by RYDER,GRITT        |
|                                        | 16:47 |       |        | SUB IN: WELLS, VICTORIA             |
|                                        | 16:47 |       |        | SUB OUT: WHARRY,KEYORA              |
|                                        | 16:38 |       |        | MISSED 3PTR by NYSTROM, ELLEN       |
|                                        | 16:38 |       |        | REBOUND (OFF) by WELLS, VICTORIA    |
|                                        | 16:31 |       |        | MISSED 3PTR by RYDER,GRITT          |
|                                        | 16:31 |       |        | REBOUND (OFF) by NYSTROM, ELLEN     |
|                                        | 16:24 |       |        | MISSED JUMPER by WELLS, VICTORIA    |
| REBOUND (DEF) by MASON, MORGAN         | 16:24 |       |        |                                     |
| GOOD! LAYUP by MORRIS, CONNIE [FB/PNT] | 16:15 | 2-8   | V 6    |                                     |
| ASSIST by MASON,MORGAN                 | 16:15 |       |        |                                     |
|                                        | 16:10 |       |        | TIMEOUT 30SEC                       |
|                                        | 16:10 |       |        | TIMEOUT MEDIA                       |
| SUB IN: HARRIS,BRIANA                  | 16:10 |       |        |                                     |
| SUB OUT: KUEHU,SHAWNA-LEI              | 16:10 |       |        |                                     |
|                                        | 16:10 |       |        | SUB IN: HESSELDAL,EMILIE            |
|                                        | 16:10 |       |        | SUB OUT: GUSTAVSSON,ELIN            |
|                                        | 16:00 | 4-8   | V 4    | GOOD! LAYUP by NYSTROM, ELLEN [PNT] |
| FOUL by MORRIS, CONNIE                 | 16:00 |       |        |                                     |
|                                        | 16:00 | 5-8   | V 3    | GOOD! FT by NYSTROM,ELLEN           |