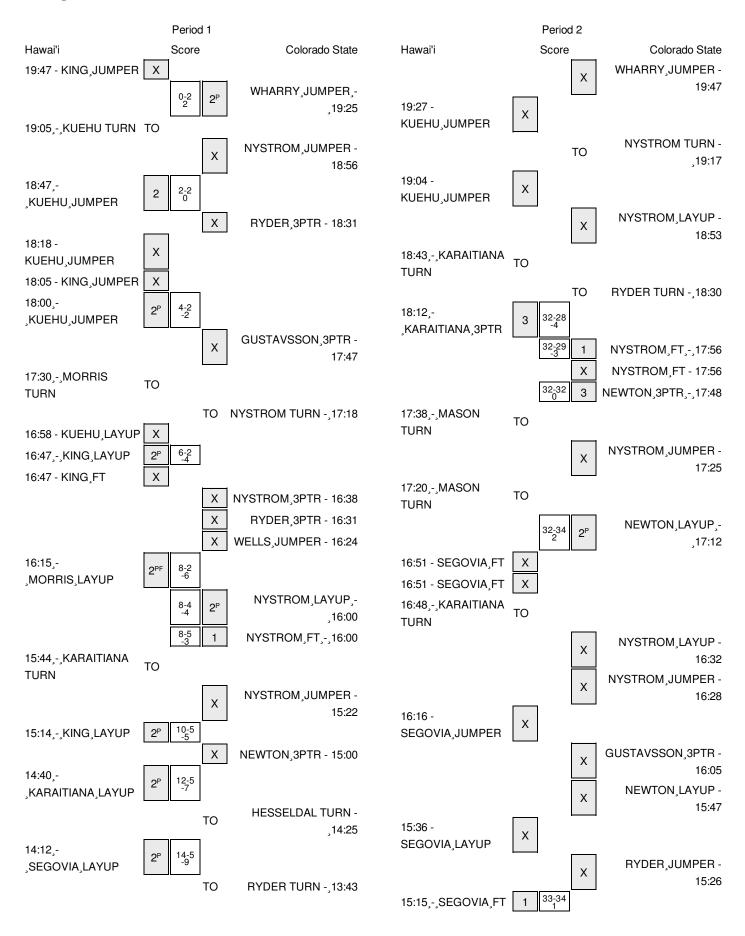

### Hawai'i vs Colorado State 11/14/2014; 7 p.m. MT at Fort Collins, Colo. (Moby Arena) Period 1 Play-By-Play

| VISITORS: Hawai'i                      | Time  | Score | Margin | HOME: Colorado State                |
|----------------------------------------|-------|-------|--------|-------------------------------------|
| MISSED JUMPER by KING, DESTINY         | 19:47 |       |        |                                     |
|                                        | 19:47 |       |        | REBOUND (DEF) by WHARRY, KEYORA     |
|                                        | 19:25 | 2-0   | H 2    | GOOD! JUMPER by WHARRY,KEYORA [PNT] |
|                                        | 19:25 |       |        | ASSIST by RYDER,GRITT               |
| TURNOVER by KUEHU,SHAWNA-LEI           | 19:05 |       |        |                                     |
| FOUL by KUEHU,SHAWNA-LEI               | 19:05 |       |        |                                     |
|                                        | 18:56 |       |        | MISSED JUMPER by NYSTROM, ELLEN     |
| REBOUND (DEF) by KUEHU,SHAWNA-LEI      | 18:56 |       |        |                                     |
| GOOD! JUMPER by KUEHU,SHAWNA-LEI       | 18:47 | 2-2   | Т      |                                     |
|                                        | 18:31 |       |        | MISSED 3PTR by RYDER,GRITT          |
| REBOUND (DEF) by MASON, MORGAN         | 18:31 |       |        |                                     |
| MISSED JUMPER by KUEHU,SHAWNA-LEI      | 18:18 |       |        |                                     |
| REBOUND (OFF) by KING, DESTINY         | 18:18 |       |        |                                     |
| MISSED JUMPER by KING, DESTINY         | 18:05 |       |        |                                     |
| REBOUND (OFF) by KUEHU,SHAWNA-LEI      | 18:05 |       |        |                                     |
| GOOD! JUMPER by KUEHU,SHAWNA-LEI [PNT] | 18:00 | 2-4   | V 2    |                                     |
|                                        | 17:47 |       |        | MISSED 3PTR by GUSTAVSSON,ELIN      |
| REBOUND (DEF) by MASON, MORGAN         | 17:47 |       |        |                                     |
| TURNOVER by MORRIS, CONNIE             | 17:30 |       |        |                                     |
|                                        | 17:29 |       |        | STEAL by NYSTROM, ELLEN             |
|                                        | 17:18 |       |        | TURNOVER by NYSTROM, ELLEN          |
| MISSED LAYUP by KUEHU,SHAWNA-LEI       | 16:58 |       |        |                                     |
|                                        | 16:57 |       |        | BLOCK by NYSTROM, ELLEN             |
| REBOUND (OFF) by KUEHU,SHAWNA-LEI      | 16:51 |       |        |                                     |
| GOOD! LAYUP by KING, DESTINY [PNT]     | 16:47 | 2-6   | V 4    |                                     |
|                                        | 16:47 |       |        | FOUL by WHARRY,KEYORA               |
| MISSED FT by KING, DESTINY             | 16:47 |       |        |                                     |
|                                        | 16:47 |       |        | REBOUND (DEF) by RYDER,GRITT        |
|                                        | 16:47 |       |        | SUB IN: WELLS, VICTORIA             |
|                                        | 16:47 |       |        | SUB OUT: WHARRY,KEYORA              |
|                                        | 16:38 |       |        | MISSED 3PTR by NYSTROM, ELLEN       |
|                                        | 16:38 |       |        | REBOUND (OFF) by WELLS, VICTORIA    |
|                                        | 16:31 |       |        | MISSED 3PTR by RYDER,GRITT          |
|                                        | 16:31 |       |        | REBOUND (OFF) by NYSTROM, ELLEN     |
|                                        | 16:24 |       |        | MISSED JUMPER by WELLS, VICTORIA    |
| REBOUND (DEF) by MASON, MORGAN         | 16:24 |       |        |                                     |
| GOOD! LAYUP by MORRIS, CONNIE [FB/PNT] | 16:15 | 2-8   | V 6    |                                     |
| ASSIST by MASON,MORGAN                 | 16:15 |       |        |                                     |
|                                        | 16:10 |       |        | TIMEOUT 30SEC                       |
|                                        | 16:10 |       |        | TIMEOUT MEDIA                       |
| SUB IN: HARRIS,BRIANA                  | 16:10 |       |        |                                     |
| SUB OUT: KUEHU,SHAWNA-LEI              | 16:10 |       |        |                                     |
|                                        | 16:10 |       |        | SUB IN: HESSELDAL,EMILIE            |
|                                        | 16:10 |       |        | SUB OUT: GUSTAVSSON,ELIN            |
|                                        | 16:00 | 4-8   | V 4    | GOOD! LAYUP by NYSTROM, ELLEN [PNT] |
| FOUL by MORRIS, CONNIE                 | 16:00 |       |        |                                     |
|                                        | 16:00 | 5-8   | V 3    | GOOD! FT by NYSTROM,ELLEN           |