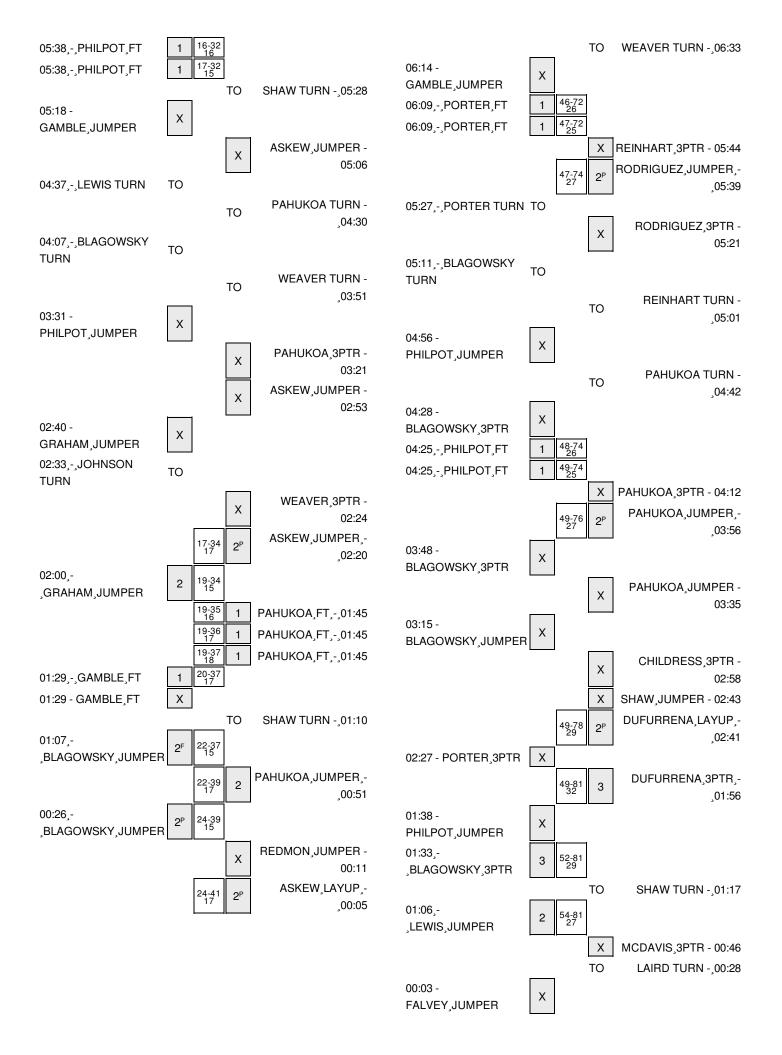

### Air Force vs Boise State 1/24/2015; 2:05 pm at Boise, Idaho (Taco Bell Arena) Period 1 Play-By-Play

| VISITORS: Air Force                   | Time  | Score | Margin | HOME: Boise State                      |
|---------------------------------------|-------|-------|--------|----------------------------------------|
|                                       | 19:40 | 3-0   | H 3    | GOOD! 3PTR by WEAVER, DEANNA           |
|                                       | 19:32 |       |        | ASSIST by CHILDRESS, TONISHIA          |
| MISSED JUMPER by PHILPOT, MADELEINE   | 19:23 |       |        |                                        |
|                                       | 19:23 |       |        | REBOUND (DEF) by PAHUKOA, BROOKE       |
|                                       | 19:17 |       |        | TURNOVER by CHILDRESS, TONISHIA        |
| MISSED JUMPER by LEWIS,LINDSEY        | 18:59 |       |        |                                        |
| REBOUND (OFF) by PHILPOT, MADELEINE   | 18:59 |       |        |                                        |
| MISSED JUMPER by PHILPOT, MADELEINE   | 18:56 |       |        |                                        |
|                                       | 18:56 |       |        | BLOCK by REDMON, CAMILLE               |
|                                       | 18:54 |       |        | REBOUND (DEF) by REDMON, CAMILLE       |
|                                       | 18:46 |       |        | TURNOVER by PAHUKOA, BROOKE            |
| STEAL by PHILPOT, MADELEINE           | 18:46 |       |        |                                        |
|                                       | 18:46 |       |        | FOUL by PAHUKOA,BROOKE                 |
| MISSED JUMPER by LEWIS,LINDSEY        | 18:30 |       |        |                                        |
|                                       | 18:30 |       |        | BLOCK by WEAVER, DEANNA                |
| REBOUND (OFF) by LEWIS,LINDSEY        | 18:28 |       |        |                                        |
| MISSED 3PTR by PORTER, CORTNEY        | 18:17 |       |        |                                        |
|                                       | 18:17 |       |        | REBOUND (DEF) by TEAM                  |
|                                       | 18:06 | 5-0   | H 5    | GOOD! LAYUP by ASKEW, MIQUELLE [PNT]   |
|                                       | 18:06 |       |        | ASSIST by WEAVER, DEANNA               |
| GOOD! JUMPER by PHILPOT, MADELEINE    | 17:47 | 5-2   | Н 3    | •                                      |
| ASSIST by BLAGOWSKY,JIMI              | 17:47 |       |        |                                        |
|                                       | 17:29 | 8-2   | H 6    | GOOD! 3PTR by PAHUKOA,BROOKE           |
|                                       | 17:29 |       |        | ASSIST by WEAVER, DEANNA               |
| TURNOVER by JOHNSON, ANGELA           | 17:14 |       |        | ,                                      |
|                                       | 17:01 |       |        | MISSED JUMPER by WEAVER, DEANNA        |
|                                       | 17:01 |       |        | REBOUND (OFF) by REDMON,CAMILLE        |
|                                       | 16:55 | 10-2  | H 8    | GOOD! LAYUP by ASKEW, MIQUELLE [PNT]   |
|                                       | 16:55 |       |        | ASSIST by CHILDRESS,TONISHIA           |
| MISSED 3PTR by PORTER, CORTNEY        | 16:32 |       |        | · ·                                    |
| •                                     | 16:32 |       |        | REBOUND (DEF) by REDMON, CAMILLE       |
|                                       | 16:18 |       |        | TURNOVER by WEAVER, DEANNA             |
| STEAL by PHILPOT, MADELEINE           | 16:17 |       |        | •                                      |
| SUB IN: GAMBLE, CHRISTINA             | 16:11 |       |        |                                        |
| SUB IN: GRAHAM, SYDNEY                | 16:11 |       |        |                                        |
| SUB OUT: BLAGOWSKY,JIMI               | 16:11 |       |        |                                        |
| SUB OUT: JOHNSON, ANGELA              | 16:11 |       |        |                                        |
| MISSED JUMPER by PHILPOT, MADELEINE   | 15:58 |       |        |                                        |
| ,                                     | 15:58 |       |        | BLOCK by REDMON,CAMILLE                |
|                                       | 15:56 |       |        | REBOUND (DEF) by REDMON, CAMILLE       |
|                                       | 15:45 |       |        | TURNOVER by PAHUKOA,BROOKE             |
| TIMEOUT MEDIA                         | 15:44 |       |        |                                        |
| TURNOVER by GRAHAM, SYDNEY            | 15:27 |       |        |                                        |
|                                       | 15:26 |       |        | STEAL by PAHUKOA,BROOKE                |
|                                       | 15:21 | 12-2  | H 10   | GOOD! LAYUP by ASKEW,MIQUELLE [FB/PNT] |
|                                       | 15:21 |       | 11.15  | ASSIST by PAHUKOA,BROOKE               |
| MISSED JUMPER by PORTER, CORTNEY      | 15:03 |       |        | Accided by Philosophicone              |
| WINDOLD JUIVIELIT BY FUNTEN, OUNTINET | 13.03 |       |        |                                        |