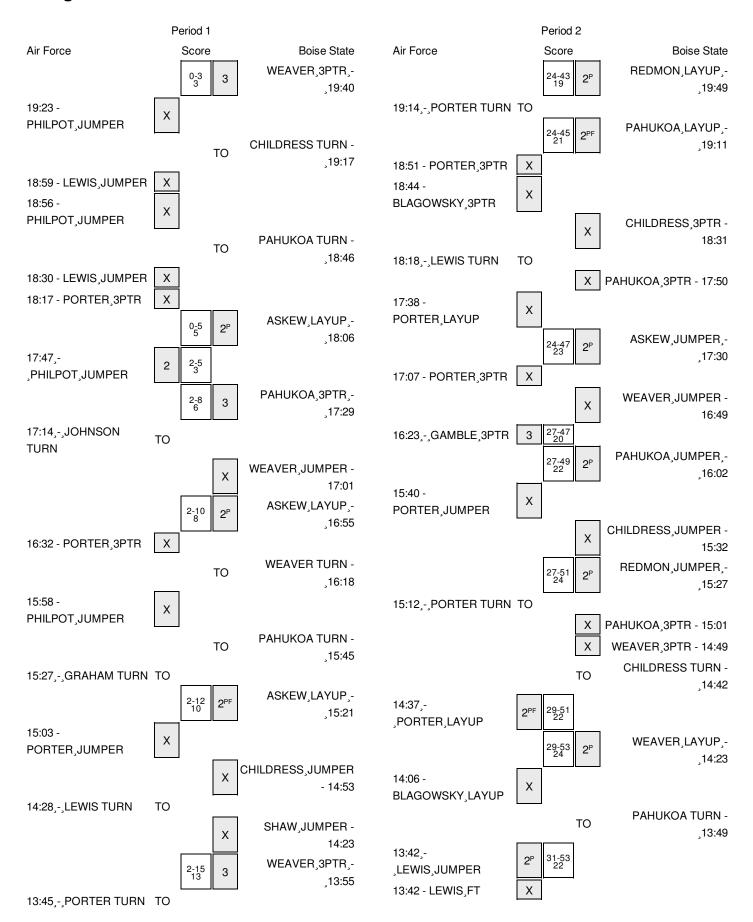

### Air Force vs Boise State 1/24/2015; 2:05 pm at Boise, Idaho (Taco Bell Arena) Period 1 Play-By-Play

| VISITORS: Air Force                   | Time  | Score | Margin | HOME: Boise State                      |
|---------------------------------------|-------|-------|--------|----------------------------------------|
|                                       | 19:40 | 3-0   | H 3    | GOOD! 3PTR by WEAVER, DEANNA           |
|                                       | 19:32 |       |        | ASSIST by CHILDRESS, TONISHIA          |
| MISSED JUMPER by PHILPOT, MADELEINE   | 19:23 |       |        |                                        |
|                                       | 19:23 |       |        | REBOUND (DEF) by PAHUKOA, BROOKE       |
|                                       | 19:17 |       |        | TURNOVER by CHILDRESS, TONISHIA        |
| MISSED JUMPER by LEWIS,LINDSEY        | 18:59 |       |        |                                        |
| REBOUND (OFF) by PHILPOT, MADELEINE   | 18:59 |       |        |                                        |
| MISSED JUMPER by PHILPOT, MADELEINE   | 18:56 |       |        |                                        |
|                                       | 18:56 |       |        | BLOCK by REDMON, CAMILLE               |
|                                       | 18:54 |       |        | REBOUND (DEF) by REDMON, CAMILLE       |
|                                       | 18:46 |       |        | TURNOVER by PAHUKOA, BROOKE            |
| STEAL by PHILPOT, MADELEINE           | 18:46 |       |        |                                        |
|                                       | 18:46 |       |        | FOUL by PAHUKOA,BROOKE                 |
| MISSED JUMPER by LEWIS,LINDSEY        | 18:30 |       |        |                                        |
|                                       | 18:30 |       |        | BLOCK by WEAVER, DEANNA                |
| REBOUND (OFF) by LEWIS,LINDSEY        | 18:28 |       |        |                                        |
| MISSED 3PTR by PORTER, CORTNEY        | 18:17 |       |        |                                        |
|                                       | 18:17 |       |        | REBOUND (DEF) by TEAM                  |
|                                       | 18:06 | 5-0   | H 5    | GOOD! LAYUP by ASKEW, MIQUELLE [PNT]   |
|                                       | 18:06 |       |        | ASSIST by WEAVER, DEANNA               |
| GOOD! JUMPER by PHILPOT, MADELEINE    | 17:47 | 5-2   | Н 3    | •                                      |
| ASSIST by BLAGOWSKY,JIMI              | 17:47 |       |        |                                        |
|                                       | 17:29 | 8-2   | H 6    | GOOD! 3PTR by PAHUKOA,BROOKE           |
|                                       | 17:29 |       |        | ASSIST by WEAVER, DEANNA               |
| TURNOVER by JOHNSON, ANGELA           | 17:14 |       |        | ,                                      |
|                                       | 17:01 |       |        | MISSED JUMPER by WEAVER, DEANNA        |
|                                       | 17:01 |       |        | REBOUND (OFF) by REDMON,CAMILLE        |
|                                       | 16:55 | 10-2  | H 8    | GOOD! LAYUP by ASKEW, MIQUELLE [PNT]   |
|                                       | 16:55 |       |        | ASSIST by CHILDRESS,TONISHIA           |
| MISSED 3PTR by PORTER, CORTNEY        | 16:32 |       |        | · ·                                    |
| •                                     | 16:32 |       |        | REBOUND (DEF) by REDMON, CAMILLE       |
|                                       | 16:18 |       |        | TURNOVER by WEAVER, DEANNA             |
| STEAL by PHILPOT, MADELEINE           | 16:17 |       |        | •                                      |
| SUB IN: GAMBLE, CHRISTINA             | 16:11 |       |        |                                        |
| SUB IN: GRAHAM, SYDNEY                | 16:11 |       |        |                                        |
| SUB OUT: BLAGOWSKY,JIMI               | 16:11 |       |        |                                        |
| SUB OUT: JOHNSON, ANGELA              | 16:11 |       |        |                                        |
| MISSED JUMPER by PHILPOT, MADELEINE   | 15:58 |       |        |                                        |
| ,                                     | 15:58 |       |        | BLOCK by REDMON,CAMILLE                |
|                                       | 15:56 |       |        | REBOUND (DEF) by REDMON, CAMILLE       |
|                                       | 15:45 |       |        | TURNOVER by PAHUKOA,BROOKE             |
| TIMEOUT MEDIA                         | 15:44 |       |        |                                        |
| TURNOVER by GRAHAM, SYDNEY            | 15:27 |       |        |                                        |
|                                       | 15:26 |       |        | STEAL by PAHUKOA,BROOKE                |
|                                       | 15:21 | 12-2  | H 10   | GOOD! LAYUP by ASKEW,MIQUELLE [FB/PNT] |
|                                       | 15:21 |       | 11.15  | ASSIST by PAHUKOA,BROOKE               |
| MISSED JUMPER by PORTER, CORTNEY      | 15:03 |       |        | Accided by Philosophicone              |
| WINDOLD JUIVIELIT BY FUNTEN, OUNTINET | 13.03 |       |        |                                        |