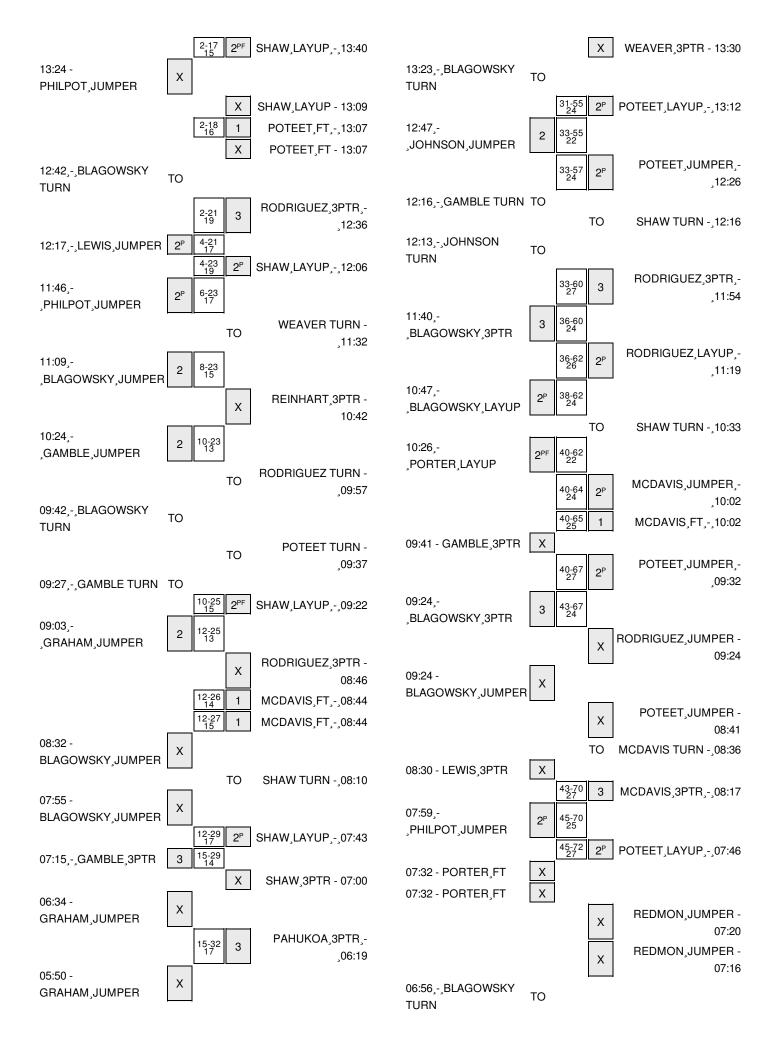

### Air Force vs Boise State 1/24/2015; 2:05 pm at Boise, Idaho (Taco Bell Arena) Period 1 Play-By-Play

| VISITORS: Air Force                   | Time  | Score | Margin | HOME: Boise State                      |
|---------------------------------------|-------|-------|--------|----------------------------------------|
|                                       | 19:40 | 3-0   | H 3    | GOOD! 3PTR by WEAVER, DEANNA           |
|                                       | 19:32 |       |        | ASSIST by CHILDRESS, TONISHIA          |
| MISSED JUMPER by PHILPOT, MADELEINE   | 19:23 |       |        |                                        |
|                                       | 19:23 |       |        | REBOUND (DEF) by PAHUKOA, BROOKE       |
|                                       | 19:17 |       |        | TURNOVER by CHILDRESS, TONISHIA        |
| MISSED JUMPER by LEWIS,LINDSEY        | 18:59 |       |        |                                        |
| REBOUND (OFF) by PHILPOT, MADELEINE   | 18:59 |       |        |                                        |
| MISSED JUMPER by PHILPOT, MADELEINE   | 18:56 |       |        |                                        |
|                                       | 18:56 |       |        | BLOCK by REDMON, CAMILLE               |
|                                       | 18:54 |       |        | REBOUND (DEF) by REDMON, CAMILLE       |
|                                       | 18:46 |       |        | TURNOVER by PAHUKOA, BROOKE            |
| STEAL by PHILPOT, MADELEINE           | 18:46 |       |        |                                        |
|                                       | 18:46 |       |        | FOUL by PAHUKOA,BROOKE                 |
| MISSED JUMPER by LEWIS,LINDSEY        | 18:30 |       |        |                                        |
|                                       | 18:30 |       |        | BLOCK by WEAVER, DEANNA                |
| REBOUND (OFF) by LEWIS,LINDSEY        | 18:28 |       |        |                                        |
| MISSED 3PTR by PORTER, CORTNEY        | 18:17 |       |        |                                        |
|                                       | 18:17 |       |        | REBOUND (DEF) by TEAM                  |
|                                       | 18:06 | 5-0   | H 5    | GOOD! LAYUP by ASKEW, MIQUELLE [PNT]   |
|                                       | 18:06 |       |        | ASSIST by WEAVER, DEANNA               |
| GOOD! JUMPER by PHILPOT, MADELEINE    | 17:47 | 5-2   | Н 3    | •                                      |
| ASSIST by BLAGOWSKY,JIMI              | 17:47 |       |        |                                        |
|                                       | 17:29 | 8-2   | H 6    | GOOD! 3PTR by PAHUKOA,BROOKE           |
|                                       | 17:29 |       |        | ASSIST by WEAVER, DEANNA               |
| TURNOVER by JOHNSON, ANGELA           | 17:14 |       |        | ,                                      |
|                                       | 17:01 |       |        | MISSED JUMPER by WEAVER, DEANNA        |
|                                       | 17:01 |       |        | REBOUND (OFF) by REDMON,CAMILLE        |
|                                       | 16:55 | 10-2  | H 8    | GOOD! LAYUP by ASKEW, MIQUELLE [PNT]   |
|                                       | 16:55 |       |        | ASSIST by CHILDRESS,TONISHIA           |
| MISSED 3PTR by PORTER, CORTNEY        | 16:32 |       |        | · ·                                    |
| •                                     | 16:32 |       |        | REBOUND (DEF) by REDMON, CAMILLE       |
|                                       | 16:18 |       |        | TURNOVER by WEAVER, DEANNA             |
| STEAL by PHILPOT, MADELEINE           | 16:17 |       |        | •                                      |
| SUB IN: GAMBLE, CHRISTINA             | 16:11 |       |        |                                        |
| SUB IN: GRAHAM, SYDNEY                | 16:11 |       |        |                                        |
| SUB OUT: BLAGOWSKY,JIMI               | 16:11 |       |        |                                        |
| SUB OUT: JOHNSON, ANGELA              | 16:11 |       |        |                                        |
| MISSED JUMPER by PHILPOT, MADELEINE   | 15:58 |       |        |                                        |
| ,                                     | 15:58 |       |        | BLOCK by REDMON,CAMILLE                |
|                                       | 15:56 |       |        | REBOUND (DEF) by REDMON, CAMILLE       |
|                                       | 15:45 |       |        | TURNOVER by PAHUKOA,BROOKE             |
| TIMEOUT MEDIA                         | 15:44 |       |        |                                        |
| TURNOVER by GRAHAM, SYDNEY            | 15:27 |       |        |                                        |
|                                       | 15:26 |       |        | STEAL by PAHUKOA,BROOKE                |
|                                       | 15:21 | 12-2  | H 10   | GOOD! LAYUP by ASKEW,MIQUELLE [FB/PNT] |
|                                       | 15:21 |       | 11.15  | ASSIST by PAHUKOA,BROOKE               |
| MISSED JUMPER by PORTER, CORTNEY      | 15:03 |       |        | Accided by Philosophicone              |
| WINDOLD JUIVIELIT BY FUNTEN, OUNTINET | 13.03 |       |        |                                        |