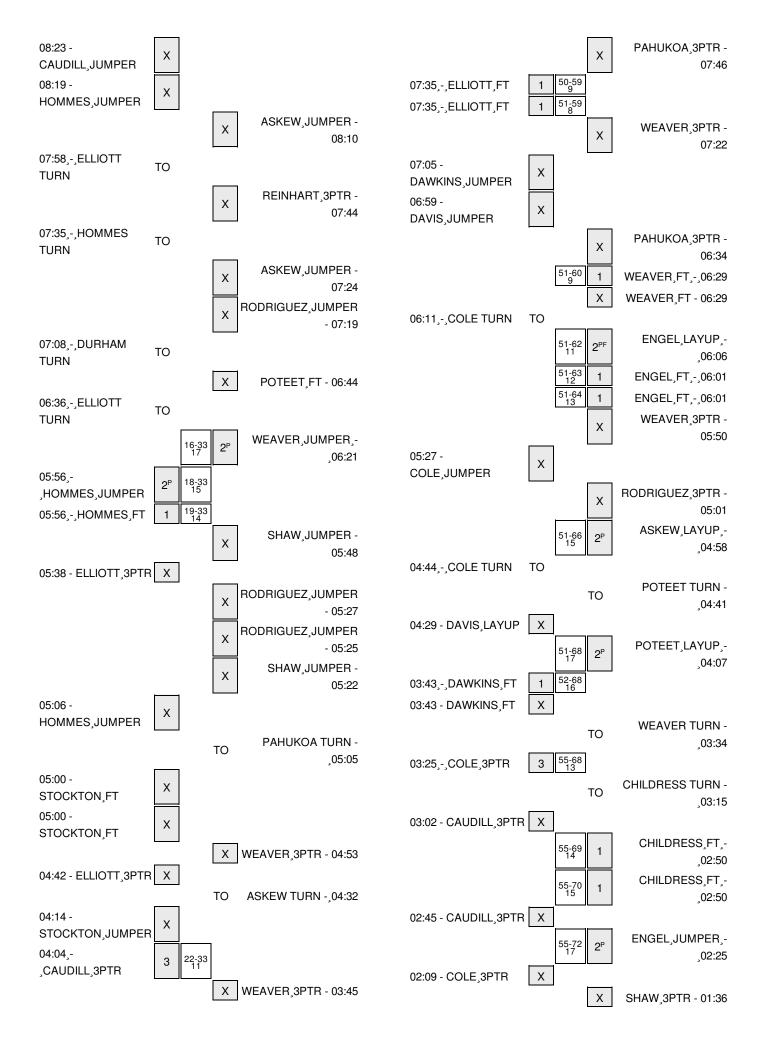

Officials: R-Carla Fujimoto, U1-Laura Rahe, U2-Clarke Stevens Technical Fouls: Montana State- None. Boise State- None. Attendance: 865

2014-15 season opnener.

| Score by periods | 1st | 2nd | Total |
|------------------|-----|-----|-------|
| Montana State    | 29  | 31  | 60    |
| Boise State      | 39  | 36  | 75    |

Last FG - MSU 2nd-00:04, BSU 2nd-02:25. Largest lead - Montana State by ; Boise State by 20 1st-11:28 MSU led for 0:00. BSU led for 39:29. Game was tied for 0:31.

|        | In    | Off        | 2nd           | Fast          |       |
|--------|-------|------------|---------------|---------------|-------|
| Points | Paint | Off<br>T/O | 2nd<br>Chance | Fast<br>Break | Bench |
| MSU    | 22    | 20         | 7             | 10            | 23    |
| BSU    | 36    | 30         | 7             | 4             | 27    |