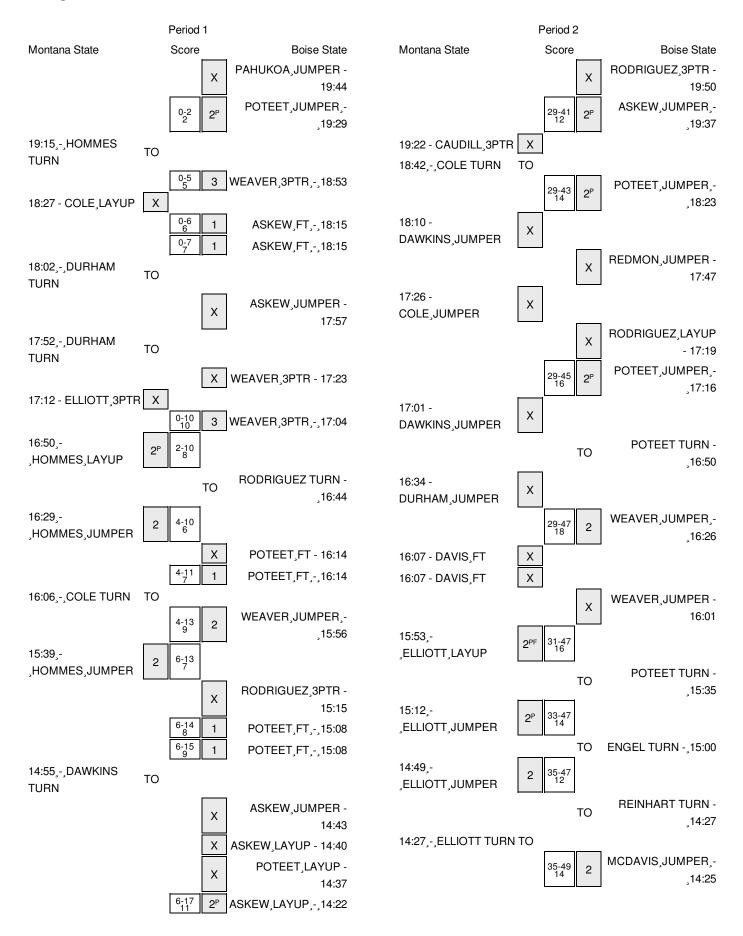

Officials: R-Carla Fujimoto, U1-Laura Rahe, U2-Clarke Stevens Technical Fouls: Montana State- None. Boise State- None. Attendance: 865

2014-15 season opnener.

| Score by periods | 1st | 2nd | Total |
|------------------|-----|-----|-------|
| Montana State    | 29  | 31  | 60    |
| Boise State      | 39  | 36  | 75    |

Last FG - MSU 2nd-00:04, BSU 2nd-02:25. Largest lead - Montana State by ; Boise State by 20 1st-11:28 MSU led for 0:00. BSU led for 39:29. Game was tied for 0:31.

|        | In    | Off        | 2nd           | Fast          |       |
|--------|-------|------------|---------------|---------------|-------|
| Points | Paint | Off<br>T/O | 2nd<br>Chance | Fast<br>Break | Bench |
| MSU    | 22    | 20         | 7             | 10            | 23    |
| BSU    | 36    | 30         | 7             | 4             | 27    |

| Score by periods | 1st | 2nd | Total |
|------------------|-----|-----|-------|
| Montana State    | 29  | 31  | 60    |
| Boise State      | 39  | 36  | 75    |

Last FG - MSU 1st-01:14, BSU 1st-01:04. MSU led for 0:00. BSU led for 19:29. Game was tied for 0:31.