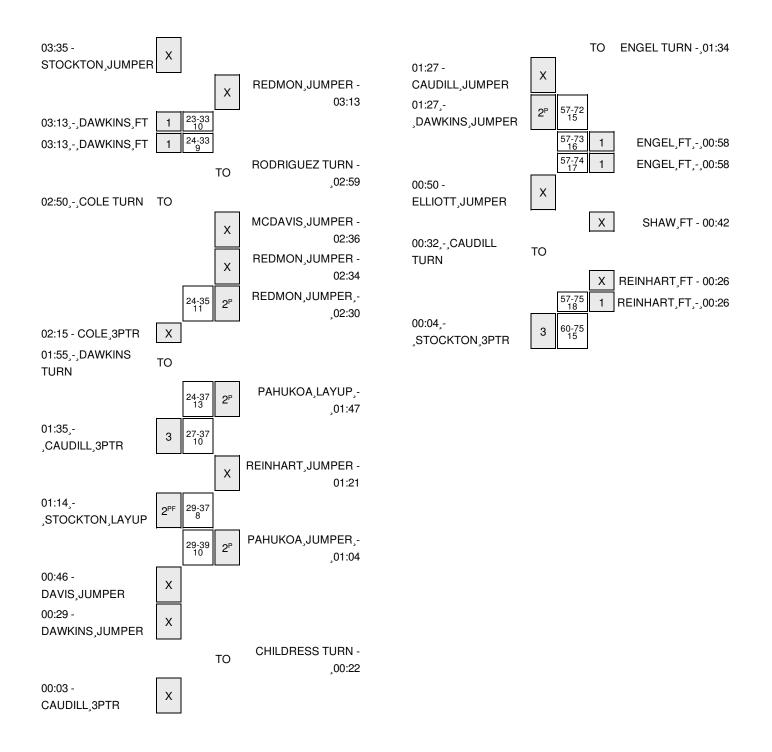

Officials: R-Carla Fujimoto, U1-Laura Rahe, U2-Clarke Stevens Technical Fouls: Montana State- None. Boise State- None. Attendance: 865

2014-15 season opnener.

| Score by periods | 1st | 2nd | Total |
|------------------|-----|-----|-------|
| Montana State    | 29  | 31  | 60    |
| Boise State      | 39  | 36  | 75    |

Last FG - MSU 2nd-00:04, BSU 2nd-02:25. Largest lead - Montana State by ; Boise State by 20 1st-11:28 MSU led for 0:00. BSU led for 39:29. Game was tied for 0:31.

|        | In    | Off        | 2nd           | Fast          |       |
|--------|-------|------------|---------------|---------------|-------|
| Points | Paint | Off<br>T/O | 2nd<br>Chance | Fast<br>Break | Bench |
| MSU    | 22    | 20         | 7             | 10            | 23    |
| BSU    | 36    | 30         | 7             | 4             | 27    |