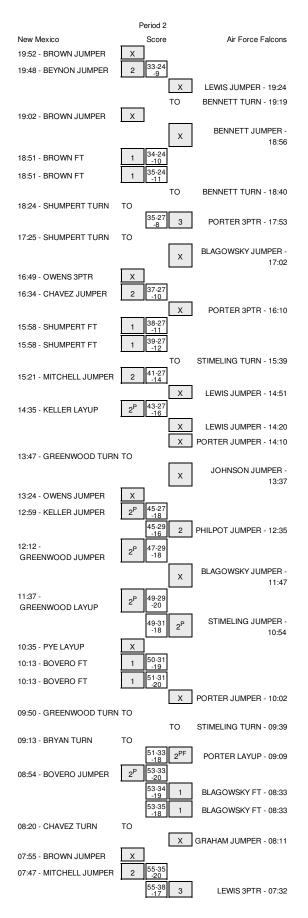

# New Mexico vs Air Force Falcons 1/14/2015; 7 pm at USAF Academy, Colo. - Clune Arena Period 2 Play-By-Play

| VISITORS: New Mexico                    | Time  | Score | Margin | HOME: Air Force Falcons               |
|-----------------------------------------|-------|-------|--------|---------------------------------------|
| MISSED JUMPER by BROWN, ANTIESHA        | 19:52 |       | 0      |                                       |
| REBOUND (OFF) by BEYNON, CHERISE        | 19:52 |       |        |                                       |
| GOOD! JUMPER by BEYNON, CHERISE         | 19:48 | 24-33 | V 9    |                                       |
|                                         | 19:24 |       |        | MISSED JUMPER by LEWIS, LINDSEY       |
| BLOCK by BROWN, ANTIESHA                | 19:24 |       |        |                                       |
|                                         | 19:19 |       |        | REBOUND (OFF) by BENNETT, DEE         |
|                                         | 19:19 |       |        | TURNOVER by BENNETT, DEE              |
| MISSED JUMPER by BROWN, ANTIESHA        | 19:02 |       |        |                                       |
|                                         | 19:02 |       |        | REBOUND (DEF) by BENNETT, DEE         |
|                                         | 18:56 |       |        | MISSED JUMPER by BENNETT, DEE         |
| REBOUND (DEF) by CHAVEZ, ALEXA          | 18:56 |       |        |                                       |
|                                         | 18:51 |       |        | FOUL by LEWIS, LINDSEY                |
| GOOD! FT by BROWN, ANTIESHA             | 18:51 | 24-34 | V 10   |                                       |
| GOOD! FT by BROWN, ANTIESHA             | 18:51 | 24-35 | V 11   |                                       |
|                                         | 18:40 |       |        | TURNOVER by BENNETT, DEE              |
| STEAL by SHUMPERT, KHADIJAH             | 18:38 |       |        |                                       |
|                                         | 18:30 |       |        | FOUL by BENNETT, DEE                  |
|                                         | 18:30 |       |        | SUB IN: JOHNSON, ANGELA               |
|                                         | 18:30 |       |        | SUB OUT: BENNETT, DEE                 |
| FOUL by SHUMPERT, KHADIJAH              | 18:24 |       |        |                                       |
| TURNOVER by SHUMPERT, KHADIJAH          | 18:24 |       |        |                                       |
| · - · · · · · · · · · · · · · · · · · · | 17:53 | 27-35 | V 8    | GOOD! 3PTR by PORTER, CORTNEY         |
|                                         | 17:53 |       |        | ASSIST by BLAGOWSKY,JIMI              |
| TURNOVER by SHUMPERT, KHADIJAH          | 17:25 |       |        |                                       |
|                                         | 17:25 |       |        | SUB IN: STIMELING, LINDSEY            |
|                                         | 17:25 |       |        | SUB OUT: PHILPOT, MADELEINE           |
|                                         | 17:02 |       |        | MISSED JUMPER by BLAGOWSKY, JIM       |
| REBOUND (DEF) by SHUMPERT, KHADIJAH     | 17:02 |       |        | WISSED JOWFER BY BLAGOWSKT, JIWI      |
|                                         | 17:02 |       |        |                                       |
| MISSED 3PTR by OWENS, BRYCE             |       |       |        |                                       |
| REBOUND (OFF) by CHAVEZ,ALEXA           | 16:49 | 07.07 | 1440   |                                       |
| GOOD! JUMPER by CHAVEZ, ALEXA           | 16:34 | 27-37 | V 10   |                                       |
| ASSIST by SHUMPERT, KHADIJAH            | 16:34 |       |        |                                       |
|                                         | 16:10 |       |        | MISSED 3PTR by PORTER, CORTNEY        |
| REBOUND (DEF) by BROWN, ANTIESHA        | 16:10 |       |        |                                       |
| TIMEOUT TEAM                            | 15:58 |       |        |                                       |
| GOOD! FT by SHUMPERT, KHADIJAH          | 15:58 | 27-38 | V 11   |                                       |
| GOOD! FT by SHUMPERT, KHADIJAH          | 15:58 | 27-39 | V 12   |                                       |
| SUB IN: MITCHELL, BREA                  | 15:58 |       |        |                                       |
| SUB IN: KELLER,KIANNA                   | 15:58 |       |        |                                       |
| SUB OUT: SHUMPERT,KHADIJAH              | 15:58 |       |        |                                       |
| SUB OUT: BROWN, ANTIESHA                | 15:58 |       |        |                                       |
|                                         | 15:39 |       |        | TURNOVER by STIMELING, LINDSEY        |
| GOOD! JUMPER by MITCHELL, BREA          | 15:21 | 27-41 | V 14   |                                       |
| ASSIST by OWENS, BRYCE                  | 15:21 |       |        |                                       |
|                                         | 14:51 |       |        | MISSED JUMPER by LEWIS, LINDSEY       |
| REBOUND (DEF) by OWENS, BRYCE           | 14:51 |       |        |                                       |
| GOOD! LAYUP by KELLER, KIANNA           | 14:35 | 27-43 | V 16   |                                       |
| ASSIST by OWENS, BRYCE                  | 14:35 |       |        |                                       |
|                                         | 14:20 |       |        | MISSED JUMPER by LEWIS, LINDSEY       |
|                                         | 14:20 |       |        | REBOUND (OFF) by JOHNSON, ANGELA      |
|                                         | 14:10 |       |        | MISSED JUMPER by PORTER, CORTNEY      |
| REBOUND (DEF) by CHAVEZ, ALEXA          | 14:10 |       |        |                                       |
|                                         | 13:59 |       |        | FOUL by LEWIS, LINDSEY                |
| SUB IN: GREENWOOD, JOSIE                | 13:59 |       |        | · · · · · · · · · · · · · · · · · · · |
| SUB OUT: CHAVEZ,ALEXA                   | 13:59 |       |        |                                       |
|                                         | 13:59 |       |        | SUB IN: PHILPOT, MADELEINE            |
|                                         | 13:59 |       |        | SUB OUT: STIMELING, LINDSEY           |
| FOUL by GREENWOOD, JOSIE                | 13:47 |       |        |                                       |
| TURNOVER by GREENWOOD, JOSIE            | 13:47 |       |        |                                       |
|                                         | 13:47 |       |        | SUB IN: GRAHAM,SYDNEY                 |
|                                         | 13:47 |       |        | SUB OUT: LEWIS,LINDSEY                |
|                                         | 13:37 |       |        | MISSED JUMPER by JOHNSON, ANGELA      |
| BLOCK by KELLER, KIANNA                 | 13:37 |       |        | WICOLD SOME LIT BY SOM SOM, ANGELA    |
| REBOUND (DEF) by OWENS, BRYCE           | 13:36 |       |        |                                       |
| MISSED JUMPER by OWENS, BRYCE           | 13:36 |       |        |                                       |
|                                         |       |       |        |                                       |
| REBOUND (OFF) by KELLER, KIANNA         | 13:24 |       |        |                                       |
|                                         | 13:23 |       | 14.40  | FOUL by PHILPOT, MADELEINE            |
| GOOD! JUMPER by KELLER, KIANNA          | 12:59 | 27-45 | V 18   |                                       |
| ASSIST by OWENS, BRYCE                  | 12:59 |       |        |                                       |
|                                         | 12:35 | 29-45 | V 16   | GOOD! JUMPER by PHILPOT, MADELEINE    |
|                                         | 12:35 |       |        | ASSIST by JOHNSON, ANGELA             |
| GOOD! JUMPER by GREENWOOD, JOSIE        | 12:12 | 29-47 | V 18   |                                       |
| ASSIST by KELLER, KIANNA                | 12:12 |       |        |                                       |
|                                         | 12:06 |       |        | TIMEOUT TEAM                          |
|                                         |       |       |        |                                       |