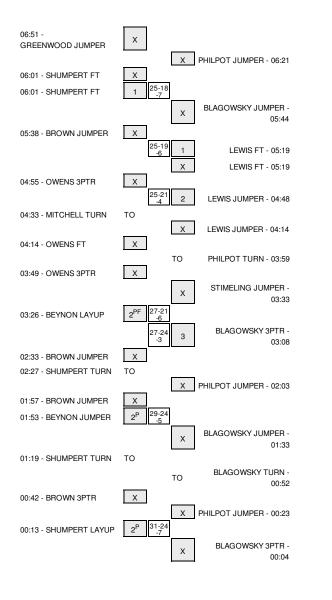

# New Mexico vs Air Force Falcons 1/14/2015; 7 pm at USAF Academy, Colo. - Clune Arena Period 2 Play-By-Play

| VISITORS: New Mexico                    | Time  | Score | Margin | HOME: Air Force Falcons               |
|-----------------------------------------|-------|-------|--------|---------------------------------------|
| MISSED JUMPER by BROWN, ANTIESHA        | 19:52 |       | 0      |                                       |
| REBOUND (OFF) by BEYNON, CHERISE        | 19:52 |       |        |                                       |
| GOOD! JUMPER by BEYNON, CHERISE         | 19:48 | 24-33 | V 9    |                                       |
|                                         | 19:24 |       |        | MISSED JUMPER by LEWIS, LINDSEY       |
| BLOCK by BROWN, ANTIESHA                | 19:24 |       |        |                                       |
|                                         | 19:19 |       |        | REBOUND (OFF) by BENNETT, DEE         |
|                                         | 19:19 |       |        | TURNOVER by BENNETT, DEE              |
| MISSED JUMPER by BROWN, ANTIESHA        | 19:02 |       |        |                                       |
|                                         | 19:02 |       |        | REBOUND (DEF) by BENNETT, DEE         |
|                                         | 18:56 |       |        | MISSED JUMPER by BENNETT, DEE         |
| REBOUND (DEF) by CHAVEZ, ALEXA          | 18:56 |       |        |                                       |
|                                         | 18:51 |       |        | FOUL by LEWIS, LINDSEY                |
| GOOD! FT by BROWN, ANTIESHA             | 18:51 | 24-34 | V 10   |                                       |
| GOOD! FT by BROWN, ANTIESHA             | 18:51 | 24-35 | V 11   |                                       |
|                                         | 18:40 |       |        | TURNOVER by BENNETT, DEE              |
| STEAL by SHUMPERT, KHADIJAH             | 18:38 |       |        |                                       |
|                                         | 18:30 |       |        | FOUL by BENNETT, DEE                  |
|                                         | 18:30 |       |        | SUB IN: JOHNSON, ANGELA               |
|                                         | 18:30 |       |        | SUB OUT: BENNETT, DEE                 |
| FOUL by SHUMPERT, KHADIJAH              | 18:24 |       |        |                                       |
| TURNOVER by SHUMPERT, KHADIJAH          | 18:24 |       |        |                                       |
| · - · · · · · · · · · · · · · · · · · · | 17:53 | 27-35 | V 8    | GOOD! 3PTR by PORTER, CORTNEY         |
|                                         | 17:53 |       |        | ASSIST by BLAGOWSKY,JIMI              |
| TURNOVER by SHUMPERT, KHADIJAH          | 17:25 |       |        |                                       |
|                                         | 17:25 |       |        | SUB IN: STIMELING, LINDSEY            |
|                                         | 17:25 |       |        | SUB OUT: PHILPOT, MADELEINE           |
|                                         | 17:02 |       |        | MISSED JUMPER by BLAGOWSKY, JIM       |
| REBOUND (DEF) by SHUMPERT, KHADIJAH     | 17:02 |       |        | WISSED JOWFER BY BLAGOWSKT, JIWI      |
|                                         | 17:02 |       |        |                                       |
| MISSED 3PTR by OWENS, BRYCE             |       |       |        |                                       |
| REBOUND (OFF) by CHAVEZ,ALEXA           | 16:49 | 07.07 | 1440   |                                       |
| GOOD! JUMPER by CHAVEZ, ALEXA           | 16:34 | 27-37 | V 10   |                                       |
| ASSIST by SHUMPERT, KHADIJAH            | 16:34 |       |        |                                       |
|                                         | 16:10 |       |        | MISSED 3PTR by PORTER, CORTNEY        |
| REBOUND (DEF) by BROWN, ANTIESHA        | 16:10 |       |        |                                       |
| TIMEOUT TEAM                            | 15:58 |       |        |                                       |
| GOOD! FT by SHUMPERT, KHADIJAH          | 15:58 | 27-38 | V 11   |                                       |
| GOOD! FT by SHUMPERT, KHADIJAH          | 15:58 | 27-39 | V 12   |                                       |
| SUB IN: MITCHELL, BREA                  | 15:58 |       |        |                                       |
| SUB IN: KELLER,KIANNA                   | 15:58 |       |        |                                       |
| SUB OUT: SHUMPERT,KHADIJAH              | 15:58 |       |        |                                       |
| SUB OUT: BROWN, ANTIESHA                | 15:58 |       |        |                                       |
|                                         | 15:39 |       |        | TURNOVER by STIMELING, LINDSEY        |
| GOOD! JUMPER by MITCHELL, BREA          | 15:21 | 27-41 | V 14   |                                       |
| ASSIST by OWENS, BRYCE                  | 15:21 |       |        |                                       |
|                                         | 14:51 |       |        | MISSED JUMPER by LEWIS, LINDSEY       |
| REBOUND (DEF) by OWENS, BRYCE           | 14:51 |       |        |                                       |
| GOOD! LAYUP by KELLER, KIANNA           | 14:35 | 27-43 | V 16   |                                       |
| ASSIST by OWENS, BRYCE                  | 14:35 |       |        |                                       |
|                                         | 14:20 |       |        | MISSED JUMPER by LEWIS, LINDSEY       |
|                                         | 14:20 |       |        | REBOUND (OFF) by JOHNSON, ANGELA      |
|                                         | 14:10 |       |        | MISSED JUMPER by PORTER, CORTNEY      |
| REBOUND (DEF) by CHAVEZ, ALEXA          | 14:10 |       |        |                                       |
|                                         | 13:59 |       |        | FOUL by LEWIS, LINDSEY                |
| SUB IN: GREENWOOD, JOSIE                | 13:59 |       |        | · · · · · · · · · · · · · · · · · · · |
| SUB OUT: CHAVEZ,ALEXA                   | 13:59 |       |        |                                       |
|                                         | 13:59 |       |        | SUB IN: PHILPOT, MADELEINE            |
|                                         | 13:59 |       |        | SUB OUT: STIMELING, LINDSEY           |
| FOUL by GREENWOOD, JOSIE                | 13:47 |       |        |                                       |
| TURNOVER by GREENWOOD, JOSIE            | 13:47 |       |        |                                       |
|                                         | 13:47 |       |        | SUB IN: GRAHAM,SYDNEY                 |
|                                         | 13:47 |       |        | SUB OUT: LEWIS,LINDSEY                |
|                                         | 13:37 |       |        | MISSED JUMPER by JOHNSON, ANGELA      |
| BLOCK by KELLER, KIANNA                 | 13:37 |       |        | WICOLD SOME LIT BY SOM SOM, ANGELA    |
| REBOUND (DEF) by OWENS, BRYCE           | 13:36 |       |        |                                       |
| MISSED JUMPER by OWENS, BRYCE           | 13:36 |       |        |                                       |
|                                         |       |       |        |                                       |
| REBOUND (OFF) by KELLER, KIANNA         | 13:24 |       |        |                                       |
|                                         | 13:23 |       | 14.40  | FOUL by PHILPOT, MADELEINE            |
| GOOD! JUMPER by KELLER, KIANNA          | 12:59 | 27-45 | V 18   |                                       |
| ASSIST by OWENS, BRYCE                  | 12:59 |       |        |                                       |
|                                         | 12:35 | 29-45 | V 16   | GOOD! JUMPER by PHILPOT, MADELEINE    |
|                                         | 12:35 |       |        | ASSIST by JOHNSON, ANGELA             |
| GOOD! JUMPER by GREENWOOD, JOSIE        | 12:12 | 29-47 | V 18   |                                       |
| ASSIST by KELLER, KIANNA                | 12:12 |       |        |                                       |
|                                         | 12:06 |       |        | TIMEOUT TEAM                          |
|                                         |       |       |        |                                       |