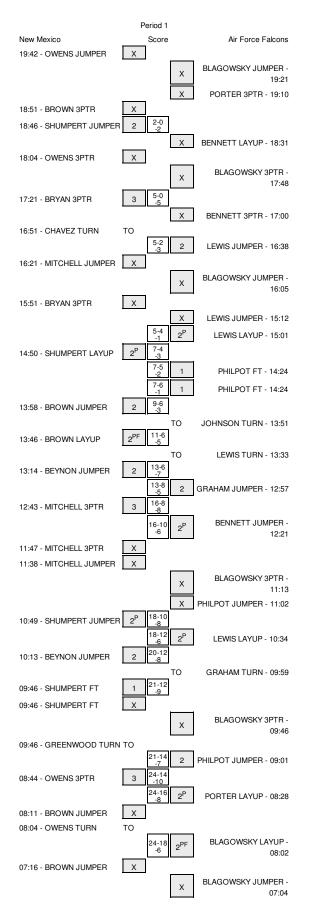

# New Mexico vs Air Force Falcons 1/14/2015; 7 pm at USAF Academy, Colo. - Clune Arena Period 1 Play-By-Play

| VISITORS: New Mexico                | Time           | Score | Margin | HOME: Air Force Falcons             |
|-------------------------------------|----------------|-------|--------|-------------------------------------|
| MISSED JUMPER by OWENS, BRYCE       | 19:42          |       | 0      |                                     |
|                                     | 19:42          |       |        | REBOUND (DEF) by PHILPOT, MADELEINE |
|                                     | 19:21          |       |        | MISSED JUMPER by BLAGOWSKY, JIM     |
|                                     | 19:21          |       |        | REBOUND (OFF) by PHILPOT, MADELEINE |
|                                     | 19:10          |       |        | MISSED 3PTR by PORTER, CORTNEY      |
| REBOUND (DEF) by BEYNON, CHERISE    | 19:10          |       |        |                                     |
|                                     | 19:07          |       |        | FOUL by PORTER, CORTNEY             |
| ISSED 3PTR by BROWN, ANTIESHA       | 18:51          |       |        |                                     |
| REBOUND (OFF) by SHUMPERT, KHADIJAH | 18:51          |       |        |                                     |
| GOOD! JUMPER by SHUMPERT, KHADIJAH  | 18:46          | 0-2   | V 2    |                                     |
|                                     | 18:31          |       |        | MISSED LAYUP by BENNETT, DEE        |
| BLOCK by SHUMPERT, KHADIJAH         | 18:31          |       |        |                                     |
| REBOUND (DEF) by BEYNON, CHERISE    | 18:29          |       |        |                                     |
| MISSED 3PTR by OWENS, BRYCE         | 18:04          |       |        |                                     |
|                                     | 18:04          |       |        | REBOUND (DEF) by TEAM               |
|                                     | 17:48          |       |        | MISSED 3PTR by BLAGOWSKY, JIM       |
| REBOUND (DEF) by CHAVEZ,ALEXA       | 17:48          |       |        |                                     |
|                                     | 17:37          |       |        | FOUL by PHILPOT, MADELEINE          |
| SUB IN: BRYAN,LANEAH                | 17:37          |       |        |                                     |
| SUB OUT: OWENS, BRYCE               | 17:37          |       |        |                                     |
| GOOD! 3PTR by BRYAN,LANEAH          | 17:21          | 0-5   | V 5    |                                     |
| ASSIST by SHUMPERT, KHADIJAH        | 17:21          |       |        |                                     |
|                                     | 17:00          |       |        | MISSED 3PTR by BENNETT, DEE         |
| REBOUND (DEF) by SHUMPERT, KHADIJAH | 17:00          |       |        |                                     |
| URNOVER by CHAVEZ,ALEXA             | 16:51          |       |        |                                     |
| SUB IN: MITCHELL, BREA              | 16:51          |       |        |                                     |
| SUB OUT: BEYNON,CHERISE             | 16:51          |       |        |                                     |
|                                     | 16:38          | 2-5   | V 3    | GOOD! JUMPER by LEWIS, LINDSEY      |
|                                     | 16:38          | 2-5   | ¥ 5    | ASSIST by BENNETT, DEE              |
| MISSED JUMPER by MITCHELL, BREA     | 16:21          |       |        | ASSIST by DEMMETT, DEE              |
| VIISSED JOWFER BY WITCHELL, DREA    | 16:21          |       |        | REBOUND (DEF) by PHILPOT, MADELEINE |
|                                     |                |       |        |                                     |
|                                     | 16:05<br>16:05 |       |        | MISSED JUMPER by BLAGOWSKY, JIM     |
| REBOUND (DEF) by TEAM               |                |       |        |                                     |
|                                     | 16:02          |       |        |                                     |
|                                     | 16:02          |       |        |                                     |
|                                     | 16:02          |       |        | SUB OUT: PORTER, CORTNEY            |
|                                     | 16:02          |       |        | SUB OUT: BENNETT, DEE               |
| MISSED 3PTR by BRYAN,LANEAH         | 15:51          |       |        |                                     |
|                                     | 15:51          |       |        | REBOUND (DEF) by JOHNSON, ANGELA    |
| OUL by CHAVEZ,ALEXA                 | 15:36          |       |        |                                     |
|                                     | 15:36          |       |        | TIMEOUT media                       |
|                                     | 15:12          |       |        | MISSED JUMPER by LEWIS, LINDSEN     |
|                                     | 15:12          |       |        | REBOUND (OFF) by JOHNSON, ANGELA    |
|                                     | 15:01          | 4-5   | V 1    | GOOD! LAYUP by LEWIS, LINDSEY       |
| GOOD! LAYUP by SHUMPERT, KHADIJAH   | 14:50          | 4-7   | V 3    |                                     |
| ASSIST by CHAVEZ, ALEXA             | 14:50          |       |        |                                     |
| FOUL by CHAVEZ, ALEXA               | 14:24          |       |        |                                     |
|                                     | 14:24          | 5-7   | V 2    | GOOD! FT by PHILPOT, MADELEINE      |
|                                     | 14:24          | 6-7   | V 1    | GOOD! FT by PHILPOT, MADELEINE      |
| SUB IN: KELLER, KIANNA              | 14:24          |       |        |                                     |
| SUB IN: GREENWOOD, JOSIE            | 14:24          |       |        |                                     |
| SUB OUT: CHAVEZ,ALEXA               | 14:24          |       |        |                                     |
| SUB OUT: SHUMPERT, KHADIJAH         | 14:24          |       |        |                                     |
| GOOD! JUMPER by BROWN, ANTIESHA     | 13:58          | 6-9   | V 3    |                                     |
|                                     | 13:51          |       |        | TURNOVER by JOHNSON, ANGELA         |
| STEAL by BROWN, ANTIESHA            | 13:49          |       |        |                                     |
| GOOD! LAYUP by BROWN, ANTIESHA      | 13:46          | 6-11  | V 5    |                                     |
|                                     | 13:33          |       |        | TURNOVER by LEWIS, LINDSEY          |
| SUB IN: OWENS, BRYCE                | 13:33          |       |        |                                     |
| SUB IN: BEYNON, CHERISE             | 13:33          |       |        |                                     |
| SUB OUT: BROWN, ANTIESHA            | 13:33          |       |        |                                     |
| SUB OUT: BRYAN,LANEAH               | 13:33          |       |        |                                     |
|                                     | 13:33          |       |        | SUB IN: BENNETT, DEE                |
|                                     | 13:33          |       |        | SUB IN: PORTER, CORTNEY             |
|                                     | 13:33          |       |        | SUB OUT: LEWIS,LINDSEY              |
|                                     | 13:33          |       |        | SUB OUT: JOHNSON,ANGELA             |
| GOOD! JUMPER by BEYNON,CHERISE      | 13:14          | 6-13  | V 7    | SOB COT. SOT MOON, ANGELP           |
|                                     |                | 8-13  | V 5    |                                     |
|                                     | 12:57          |       |        | GOOD! JUMPER by GRAHAM,SYDNEY       |
| GOOD! 3PTR by MITCHELL,BREA         | 12:43          | 8-16  | V 8    |                                     |
|                                     | 12:21          | 10-16 | V 6    | GOOD! JUMPER by BENNETT, DEE        |
|                                     | 12:21          |       |        | ASSIST by BLAGOWSKY, JIM            |
| MISSED 3PTR by MITCHELL, BREA       | 11:47          |       |        |                                     |
| REBOUND (OFF) by BEYNON, CHERISE    | 11:47          |       |        |                                     |
| MISSED JUMPER by MITCHELL, BREA     | 11:38          |       |        |                                     |
|                                     |                |       |        |                                     |

|                                                | 11:38          |       |      | REBOUND (DEF) by PHILPOT, MADELEINE                              |
|------------------------------------------------|----------------|-------|------|------------------------------------------------------------------|
|                                                | 11:13          |       |      | MISSED 3PTR by BLAGOWSKY, JIMI                                   |
|                                                | 11:13          |       |      | REBOUND (OFF) by BENNETT, DEE                                    |
|                                                | 11:10          |       |      | TIMEOUT MEDIA                                                    |
|                                                | 11:10          |       |      |                                                                  |
| SUB IN: BOVERO,JAYDA<br>SUB OUT: MITCHELL,BREA | 11:10<br>11:10 |       |      |                                                                  |
| SUB OUT: GREENWOOD,JOSIE                       | 11:10          |       |      |                                                                  |
|                                                | 11:10          |       |      | SUB IN: LEWIS, LINDSEY                                           |
|                                                | 11:10          |       |      | SUB OUT: BLAGOWSKY, JIMI                                         |
| FOUL by BEYNON, CHERISE                        | 11:07          |       |      |                                                                  |
|                                                | 11:02          |       |      | MISSED JUMPER by PHILPOT, MADELEINE                              |
| REBOUND (DEF) by BOVERO, JAYDA                 | 11:02          |       |      |                                                                  |
| GOOD! JUMPER by SHUMPERT, KHADIJAH             | 10:49          | 10-18 | V 8  |                                                                  |
|                                                | 10:34          | 12-18 | V 6  | GOOD! LAYUP by LEWIS, LINDSEY                                    |
|                                                | 10:34          |       |      | ASSIST by BENNETT, DEE                                           |
|                                                | 10:13          | 12-20 | V 8  |                                                                  |
| ASSIST by KELLER, KIANNA                       | 10:13<br>09:59 |       |      | TURNOVER by GRAHAM,SYDNEY                                        |
| STEAL by KELLER, KIANNA                        | 09:58          |       |      |                                                                  |
| GOOD! FT by SHUMPERT,KHADIJAH                  | 09:46          | 12-21 | V 9  |                                                                  |
|                                                | 09:46          |       |      | FOUL by BENNETT, DEE                                             |
| MISSED FT by SHUMPERT, KHADIJAH                | 09:46          |       |      |                                                                  |
| REBOUND (DEADB) by TEAM                        | 09:46          |       |      |                                                                  |
|                                                | 09:46          |       |      | MISSED 3PTR by BLAGOWSKY, JIMI                                   |
| REBOUND (DEF) by BROWN, ANTIESHA               | 09:46          |       |      |                                                                  |
| TURNOVER by GREENWOOD, JOSIE                   | 09:46          |       |      |                                                                  |
|                                                | 09:46          |       |      | STEAL by PORTER, CORTNEY                                         |
|                                                | 09:46<br>09:46 |       |      |                                                                  |
| SUB IN: PYE,KENYA<br>SUB IN: BROWN,ANTIESHA    | 09:46          |       |      |                                                                  |
| SUB OUT: SHUMPERT,KHADIJAH                     | 09:46          |       |      |                                                                  |
| SUB OUT: BEYNON, CHERISE                       | 09:46          |       |      |                                                                  |
| SUB OUT: BOVERO, JAYDA                         | 09:46          |       |      |                                                                  |
|                                                | 09:46          |       |      | SUB IN: BLAGOWSKY, JIMI                                          |
|                                                | 09:46          |       |      | SUB IN: STIMELING, LINDSEY                                       |
|                                                | 09:46          |       |      | SUB OUT: BENNETT, DEE                                            |
|                                                | 09:46          |       |      | SUB OUT: GRAHAM,SYDNEY                                           |
|                                                | 09:01          | 14-21 | V 7  | GOOD! JUMPER by PHILPOT, MADELEINE                               |
|                                                | 09:01          |       |      | ASSIST by LEWIS, LINDSEY                                         |
| GOOD! 3PTR by OWENS, BRYCE                     | 08:44          | 14-24 | V 10 |                                                                  |
| ASSIST by BROWN, ANTIESHA                      | 08:44 08:28    | 16-24 | V 8  |                                                                  |
| MISSED JUMPER by BROWN, ANTIESHA               | 08:28          | 10-24 | v o  | GOOD! LAYUP by PORTER, CORTNEY                                   |
| REBOUND (OFF) by KELLER, KIANNA                | 08:11          |       |      |                                                                  |
| TURNOVER by OWENS, BRYCE                       | 08:04          |       |      |                                                                  |
| · • · · · • · • · • · • · • · • · • · •        | 08:04          |       |      | FOUL by LEWIS, LINDSEY                                           |
|                                                | 08:04          |       |      | STEAL by LEWIS, LINDSEY                                          |
|                                                | 08:04          |       |      | SUB IN: BENNETT, DEE                                             |
|                                                | 08:04          |       |      | SUB OUT: PHILPOT, MADELEINE                                      |
|                                                | 08:02          | 18-24 | V 6  | GOOD! LAYUP by BLAGOWSKY, JIMI                                   |
|                                                | 07:42          |       |      | FOUL by PORTER, CORTNEY                                          |
| TIMEOUT media                                  | 07:42          |       |      |                                                                  |
| SUB IN: BRYAN,LANEAH                           | 07:42          |       |      |                                                                  |
| SUB OUT: OWENS, BRYCE                          | 07:42          |       |      |                                                                  |
|                                                | 07:42          |       |      |                                                                  |
| MISSED JUMPER by BROWN, ANTIESHA               | 07:42<br>07:16 |       |      | SUB OUT: PORTER, CORTNEY                                         |
|                                                | 07:16          |       |      | REBOUND (DEF) by STIMELING, LINDSEY                              |
|                                                | 07:04          |       |      | MISSED JUMPER by BLAGOWSKY,JIM                                   |
| REBOUND (DEF) by GREENWOOD, JOSIE              | 07:04          |       |      |                                                                  |
| MISSED JUMPER by GREENWOOD, JOSIE              | 06:51          |       |      |                                                                  |
|                                                | 06:51          |       |      | REBOUND (DEF) by LEWIS, LINDSEY                                  |
| FOUL by KELLER, KIANNA                         | 06:49          |       |      |                                                                  |
| SUB IN: MITCHELL, BREA                         | 06:49          |       |      |                                                                  |
| SUB IN: SHUMPERT, KHADIJAH                     | 06:49          |       |      |                                                                  |
| SUB OUT: GREENWOOD, JOSIE                      | 06:49          |       |      |                                                                  |
| SUB OUT: PYE,KENYA                             | 06:49          |       |      |                                                                  |
|                                                | 06:44          |       |      |                                                                  |
|                                                | 06:44          |       |      | SUB OUT: STIMELING,LINDSEY<br>MISSED JUMPER by PHILPOT,MADELEINE |
| BLOCK by SHUMPERT, KHADIJAH                    | 06:21          |       |      |                                                                  |
| REBOUND (DEF) by KELLER, KIANNA                | 06:19          |       |      |                                                                  |
|                                                | 06:01          |       |      | FOUL by BENNETT, DEE                                             |
| MISSED FT by SHUMPERT, KHADIJAH                | 06:01          |       |      |                                                                  |
| REBOUND (DEADB) by TEAM                        | 06:01          |       |      |                                                                  |
| GOOD! FT by SHUMPERT, KHADIJAH                 | 06:01          | 18-25 | V 7  |                                                                  |
|                                                | 06:01          |       |      | SUB IN: JOHNSON, ANGELA                                          |
|                                                | 06:01          |       |      | SUB OUT: BENNETT, DEE                                            |
|                                                | 05:44          |       |      | MISSED JUMPER by BLAGOWSKY, JIMI                                 |
|                                                | 05:44          |       |      |                                                                  |
|                                                | 05:42          |       |      |                                                                  |
| MISSED JUMPER by BROWN, ANTIESHA               | 05:38          |       |      |                                                                  |

|                                                               | 05:38 |           | REBOUND (DEF) by PHILPOT, MADELEINE |
|---------------------------------------------------------------|-------|-----------|-------------------------------------|
|                                                               |       |           |                                     |
|                                                               | 05:36 |           | SUB IN: PORTER, CORTNEY             |
|                                                               | 05:36 |           | SUB OUT: BLAGOWSKY,JIMI             |
| FOUL by SHUMPERT, KHADIJAH                                    | 05:19 | 19-25 V 6 |                                     |
|                                                               | 05:19 | 19-25 V 6 | GOODI FT by LEWIS,LINDSEY           |
|                                                               | 05:19 |           | MISSED FT by LEWIS, LINDSEY         |
| REBOUND (DEF) by BROWN, ANTIESHA                              | 05:19 |           |                                     |
| SUB IN: OWENS, BRYCE                                          | 05:19 |           |                                     |
| SUB OUT: BRYAN,LANEAH                                         | 05:19 |           |                                     |
|                                                               | 05:19 |           | SUB IN: STIMELING, LINDSEY          |
|                                                               | 05:19 |           | SUB IN: BLAGOWSKY, JIMI             |
|                                                               | 05:19 |           | SUB OUT: PORTER,CORTNEY             |
|                                                               | 05:19 |           | SUB OUT: GRAHAM,SYDNEY              |
| MISSED 3PTR by OWENS, BRYCE                                   | 04:55 |           |                                     |
|                                                               | 04:55 |           | REBOUND (DEF) by BLAGOWSKY, JIMI    |
|                                                               | 04:48 | 21-25 V 4 | GOOD! JUMPER by LEWIS, LINDSEY      |
|                                                               | 04:48 |           | ASSIST by BLAGOWSKY, JIMI           |
| TIMEOUT 30SEC                                                 | 04:46 |           |                                     |
| TURNOVER by MITCHELL, BREA                                    | 04:33 |           |                                     |
| SUB IN: BEYNON, CHERISE                                       | 04:33 |           |                                     |
| SUB OUT: MITCHELL, BREA                                       | 04:33 |           |                                     |
|                                                               | 04:14 |           | MISSED JUMPER by LEWIS, LINDSEY     |
| REBOUND (DEF) by OWENS, BRYCE                                 | 04:14 |           |                                     |
|                                                               | 04:14 |           | FOUL by JOHNSON, ANGELA             |
| MISSED FT by OWENS, BRYCE                                     | 04:14 |           |                                     |
|                                                               | 04:14 |           | REBOUND (DEF) by STIMELING, LINDSEY |
|                                                               | 03:59 |           | FOUL by PHILPOT, MADELEINE          |
|                                                               | 03:59 |           | TURNOVER by PHILPOT, MADELEINE      |
| TIMEOUT MEDIA                                                 | 03:59 |           |                                     |
| SUB IN: MURAIDA, MADDIE                                       | 03:59 |           |                                     |
| SUB OUT: SHUMPERT, KHADIJAH                                   | 03:59 |           |                                     |
| MISSED 3PTR by OWENS, BRYCE                                   | 03:49 |           |                                     |
|                                                               | 03:49 |           | REBOUND (DEF) by JOHNSON, ANGELA    |
|                                                               | 03:33 |           | MISSED JUMPER by STIMELING, LINDSEY |
| BLOCK by KELLER, KIANNA                                       | 03:33 |           |                                     |
| REBOUND (DEF) by BEYNON, CHERISE                              | 03:31 |           |                                     |
| GOOD! LAYUP by BEYNON,CHERISE                                 | 03:26 | 21-27 V 6 |                                     |
| COOD EATOR BY BETHON, ONE HISE                                | 03:08 | 24-27 V 3 | GOOD! 3PTR by BLAGOWSKY,JIM         |
|                                                               | 03:08 | 24-27 V 3 | ASSIST by LEWIS,LINDSEY             |
| MISSED JUMPER by BROWN, ANTIESHA                              | 02:33 |           |                                     |
|                                                               | 02:33 |           |                                     |
|                                                               |       |           |                                     |
| TURNOVER by SHUMPERT, KHADIJAH                                | 02:27 |           |                                     |
| SUB IN: BRYAN,LANEAH                                          | 02:27 |           |                                     |
| SUB OUT: OWENS, BRYCE                                         | 02:27 |           |                                     |
|                                                               | 02:03 |           | MISSED JUMPER by PHILPOT, MADELEINE |
| REBOUND (DEF) by BROWN, ANTIESHA                              | 02:03 |           |                                     |
| MISSED JUMPER by BROWN, ANTIESHA                              | 01:57 |           |                                     |
| REBOUND (OFF) by BEYNON, CHERISE                              | 01:57 |           |                                     |
| GOOD! JUMPER by BEYNON, CHERISE                               | 01:53 | 24-29 V 5 |                                     |
|                                                               | 01:33 |           | MISSED JUMPER by BLAGOWSKY, JIMI    |
| REBOUND (DEF) by SHUMPERT, KHADIJAH                           | 01:33 |           |                                     |
|                                                               | 01:32 |           | SUB IN: BENNETT, DEE                |
|                                                               | 01:32 |           | SUB OUT: STIMELING, LINDSEY         |
| TURNOVER by SHUMPERT, KHADIJAH                                | 01:19 |           |                                     |
|                                                               | 01:18 |           | STEAL by JOHNSON, ANGELA            |
|                                                               | 00:52 |           | TURNOVER by BLAGOWSKY, JIMI         |
| MISSED 3PTR by BROWN, ANTIESHA                                | 00:42 |           |                                     |
|                                                               | 00:42 |           | REBOUND (DEF) by JOHNSON, ANGELA    |
|                                                               | 00:23 |           | MISSED JUMPER by PHILPOT, MADELEINE |
| REBOUND (DEF) by KELLER, KIANNA                               | 00:23 |           |                                     |
| GOOD! LAYUP by SHUMPERT, KHADIJAH                             | 00:13 | 24-31 V 7 |                                     |
|                                                               |       |           |                                     |
| ASSIST by BEYNON, CHERISE                                     | 00:13 |           |                                     |
| ASSIST by BEYNON, CHERISE                                     | 00:13 |           | MISSED 3PTR by BLAGOWSKY, JIMI      |
| ASSIST by BEYNON, CHERISE<br>REBOUND (DEF) by BEYNON, CHERISE |       |           | MISSED 3PTR by BLAGOWSKY, JIMI      |