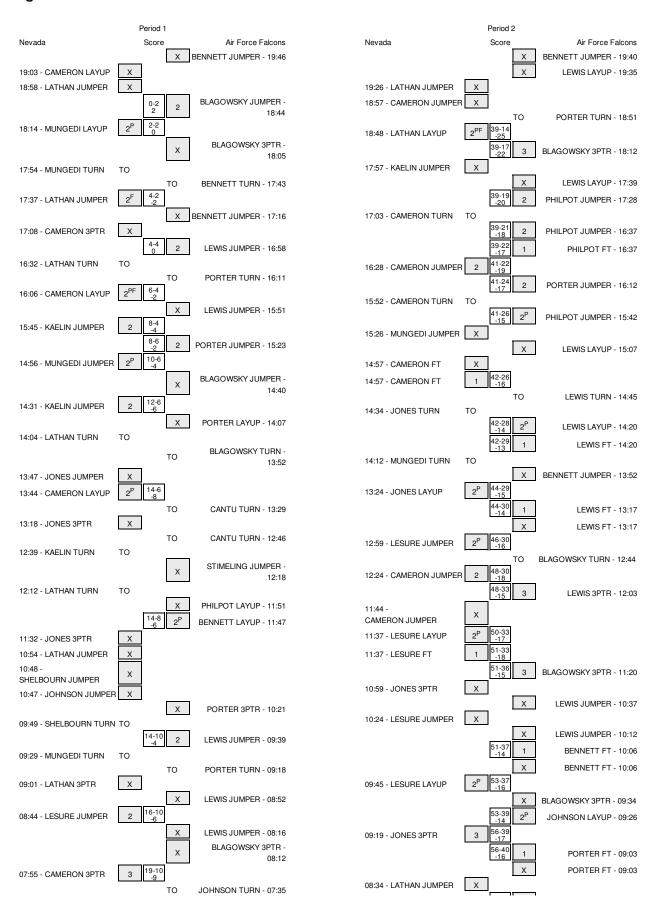

# Nevada vs Air Force Falcons 1/3/2015; 2 pm at USAF Academy, Colo. - Clune Arena Period 1 Play-By-Play

| VISITORS: Nevada                      | Time  | Score | Margin | HOME: Air Force Falcons             |
|---------------------------------------|-------|-------|--------|-------------------------------------|
|                                       | 19:46 |       |        | MISSED JUMPER by BENNETT, DEE       |
| REBOUND (DEF) by JOHNSON,AJA          | 19:46 |       |        |                                     |
|                                       | 19:05 |       |        | FOUL by PHILPOT, MADELEINE          |
| MISSED LAYUP by CAMERON,ANNA          | 19:03 |       |        |                                     |
| REBOUND (OFF) by JOHNSON,AJA          | 19:03 |       |        |                                     |
| MISSED JUMPER by LATHAN,IMAN          | 18:58 |       |        |                                     |
| · · · · · · · · · · · · · · · · · · · | 18:58 |       |        | REBOUND (DEF) by PORTER, CORTNEY    |
| FOUL by CAMERON, ANNA                 | 18:55 |       |        |                                     |
| TOOL BY CHINETION, NINET              | 18:44 | 2-0   | H 2    | GOOD! JUMPER by BLAGOWSKY,JIMI      |
| GOOD! LAYUP by MUNGEDI,MIMI           | 18:14 | 2-2   | T      | doos. John Erray Serido Morrisonia  |
| ASSIST by CAMERON, ANNA               | 18:14 | 2.2   |        |                                     |
| AGGIGT BY GAINETION, ANNIA            | 18:05 |       |        | MISSED 3PTR by BLAGOWSKY,JIMI       |
| DEPOLIND (DEE) by MUNGEDI MIMI        |       |       |        | MISSED OF TH BY BLAGOWOKT, SIMI     |
| REBOUND (DEF) by MUNGEDI,MIMI         | 18:05 |       |        |                                     |
| TURNOVER by MUNGEDI,MIMI              | 17:54 |       |        | OTEAL IN DODTED CONTAIN             |
|                                       | 17:53 |       |        | STEAL by PORTER, CORTNEY            |
|                                       | 17:43 |       |        | TURNOVER by BENNETT, DEE            |
| STEAL by JOHNSON,AJA                  | 17:41 |       |        |                                     |
| GOOD! JUMPER by LATHAN,IMAN           | 17:37 | 2-4   | V 2    |                                     |
|                                       | 17:16 |       |        | MISSED JUMPER by BENNETT, DEE       |
| REBOUND (DEF) by CAMERON, ANNA        | 17:16 |       |        |                                     |
| MISSED 3PTR by CAMERON,ANNA           | 17:08 |       |        |                                     |
|                                       | 17:08 |       |        | REBOUND (DEF) by BENNETT, DEE       |
|                                       | 16:58 | 4-4   | Т      | GOOD! JUMPER by LEWIS,LINDSEY       |
|                                       | 16:58 |       |        | ASSIST by PORTER, CORTNEY           |
| TURNOVER by LATHAN IMAN               | 16:32 |       |        | Addid by Former, dominer            |
| TURNOVER by LATHAN,IMAN               |       |       |        | CUD IN TOUNCON ANCEL A              |
|                                       | 16:32 |       |        | SUB IN: JOHNSON, ANGELA             |
|                                       | 16:32 |       |        | SUB OUT: BENNETT,DEE                |
|                                       | 16:11 |       |        | TURNOVER by PORTER, CORTNEY         |
| STEAL by CAMERON,ANNA                 | 16:08 |       |        |                                     |
| GOOD! LAYUP by CAMERON,ANNA           | 16:06 | 4-6   | V 2    |                                     |
|                                       | 15:51 |       |        | MISSED JUMPER by LEWIS, LINDSEY     |
| REBOUND (DEF) by MUNGEDI,MIMI         | 15:51 |       |        |                                     |
| GOOD! JUMPER by KAELIN, KELSEY        | 15:45 | 4-8   | V 4    |                                     |
| ASSIST by MUNGEDI,MIMI                | 15:45 |       |        |                                     |
|                                       | 15:23 | 6-8   | V 2    | GOOD! JUMPER by PORTER, CORTNEY     |
|                                       | 15:23 | 0.0   |        | ASSIST by JOHNSON, ANGELA           |
| OOODI IIIMDED III MINOEDI MINI        |       | 0.40  | V 4    | ASSIST BY JOHNSON, ANGELA           |
| GOOD! JUMPER by MUNGEDI,MIMI          | 14:56 | 6-10  | V 4    |                                     |
| ASSIST by CAMERON,ANNA                | 14:56 |       |        |                                     |
|                                       | 14:40 |       |        | MISSED JUMPER by BLAGOWSKY,JIMI     |
| REBOUND (DEF) by CAMERON, ANNA        | 14:40 |       |        |                                     |
| GOOD! JUMPER by KAELIN, KELSEY        | 14:31 | 6-12  | V 6    |                                     |
| ASSIST by LATHAN,IMAN                 | 14:31 |       |        |                                     |
|                                       | 14:07 |       |        | MISSED LAYUP by PORTER, CORTNEY     |
| BLOCK by LATHAN,IMAN                  | 14:07 |       |        |                                     |
| REBOUND (DEF) by LATHAN,IMAN          | 14:05 |       |        |                                     |
| TURNOVER by LATHAN,IMAN               | 14:04 |       |        |                                     |
| TOTINO VETT BY EATTIAN, INIAN         |       |       |        | TIMEOUT media                       |
| OUR IN TOURS AGUI EE                  | 14:03 |       |        | TIMEOUT media                       |
| SUB IN: JONES, ASHLEE                 | 14:03 |       |        |                                     |
| SUB IN: LESURE,NYASHA                 | 14:03 |       |        |                                     |
| SUB OUT: LATHAN,IMAN                  | 14:03 |       |        |                                     |
| SUB OUT: MUNGEDI,MIMI                 | 14:03 |       |        |                                     |
|                                       | 14:03 |       |        | SUB IN: STIMELING, LINDSEY          |
|                                       | 14:03 |       |        | SUB IN: CANTU,SARAH                 |
|                                       | 14:03 |       |        | SUB OUT: PORTER, CORTNEY            |
|                                       | 14:03 |       |        | SUB OUT: LEWIS, LINDSEY             |
|                                       | 13:52 |       |        | TURNOVER by BLAGOWSKY,JIMI          |
| STEAL by JOHNSON,AJA                  | 13:50 |       |        | Tormovertby Bendomont, similar      |
|                                       |       |       |        |                                     |
| MISSED JUMPER by JONES, ASHLEE        | 13:47 |       |        |                                     |
|                                       | 13:47 |       |        | BLOCK by PHILPOT,MADELEINE          |
| REBOUND (OFF) by TEAM                 | 13:45 |       |        |                                     |
|                                       | 13:45 |       |        | SUB IN: PORTER, CORTNEY             |
|                                       | 13:45 |       |        | SUB OUT: BLAGOWSKY,JIMI             |
| GOOD! LAYUP by CAMERON,ANNA           | 13:44 | 6-14  | V 8    |                                     |
| ASSIST by KAELIN,KELSEY               | 13:44 |       |        |                                     |
|                                       | 13:29 |       |        | TURNOVER by CANTU,SARAH             |
| STEAL by JOHNSON,AJA                  | 13:27 |       |        |                                     |
| MISSED 3PTR by JONES,ASHLEE           | 13:18 |       |        |                                     |
| WIGOLD OF TIT BY SOMEO, NOTILEE       |       |       |        | DEDOUND (DED by OTHER NO LINDSEY)   |
|                                       | 13:18 |       |        | REBOUND (DEF) by STIMELING, LINDSEY |
|                                       | 12:46 |       |        | TURNOVER by CANTU,SARAH             |
| STEAL by JOHNSON,AJA                  | 12:44 |       |        |                                     |
| TURNOVER by KAELIN,KELSEY             | 12:39 |       |        |                                     |
| SUB IN: SHELBOURN, JULIA              | 12:39 |       |        |                                     |
| SUB IN: LATHAN,IMAN                   | 12:39 |       |        |                                     |
| SUB IN: ZELLER,TEIGE                  | 12:39 |       |        |                                     |
|                                       |       |       |        |                                     |

| SUB OUT: CAMERON,ANNA                                                                                                                                                                                  | 12:39                                                                                           |       |      |                                                                                                                                                                            |
|--------------------------------------------------------------------------------------------------------------------------------------------------------------------------------------------------------|-------------------------------------------------------------------------------------------------|-------|------|----------------------------------------------------------------------------------------------------------------------------------------------------------------------------|
| SUB OUT: JOHNSON,AJA                                                                                                                                                                                   | 12:39                                                                                           |       |      |                                                                                                                                                                            |
| SUB OUT: KAELIN,KELSEY                                                                                                                                                                                 | 12:39                                                                                           |       |      |                                                                                                                                                                            |
|                                                                                                                                                                                                        | 12:39                                                                                           |       |      | SUB IN: BENNETT,DEE                                                                                                                                                        |
|                                                                                                                                                                                                        | 12:39                                                                                           |       |      | SUB OUT: CANTU,SARAH                                                                                                                                                       |
| OUL by LATHAN,IMAN                                                                                                                                                                                     | 12:27                                                                                           |       |      |                                                                                                                                                                            |
| •                                                                                                                                                                                                      | 12:18                                                                                           |       |      | MISSED JUMPER by STIMELING, LINDSEY                                                                                                                                        |
| REBOUND (DEF) by ZELLER, TEIGE                                                                                                                                                                         | 12:18                                                                                           |       |      |                                                                                                                                                                            |
| URNOVER by LATHAN,IMAN                                                                                                                                                                                 | 12:12                                                                                           |       |      |                                                                                                                                                                            |
|                                                                                                                                                                                                        | 12:11                                                                                           |       |      | STEAL by PORTER, CORTNEY                                                                                                                                                   |
|                                                                                                                                                                                                        | 11:51                                                                                           |       |      | MISSED LAYUP by PHILPOT, MADELEINE                                                                                                                                         |
|                                                                                                                                                                                                        | 11:51                                                                                           |       |      | REBOUND (OFF) by BENNETT, DEE                                                                                                                                              |
|                                                                                                                                                                                                        | 11:47                                                                                           | 8-14  | V 6  | GOOD! LAYUP by BENNETT, DEE                                                                                                                                                |
| MISSED 3PTR by JONES,ASHLEE                                                                                                                                                                            | 11:32                                                                                           | 0 14  | • •  | GOOD: EXTOR BY BERNETT, BEE                                                                                                                                                |
| REBOUND (OFF) by JONES, ASHLEE                                                                                                                                                                         | 11:32                                                                                           |       |      |                                                                                                                                                                            |
| EBOOND (OFF) by JONES, ASHLEE                                                                                                                                                                          | 11:10                                                                                           |       |      | EOLII by IOHNSON ANGELA                                                                                                                                                    |
| INCOUR MEDIA                                                                                                                                                                                           |                                                                                                 |       |      | FOUL by JOHNSON,ANGELA                                                                                                                                                     |
| IMEOUT MEDIA                                                                                                                                                                                           | 11:10                                                                                           |       |      |                                                                                                                                                                            |
| UB IN: MUNGEDI,MIMI                                                                                                                                                                                    | 11:10                                                                                           |       |      |                                                                                                                                                                            |
| UB IN: JOHNSON,AJA                                                                                                                                                                                     | 11:10                                                                                           |       |      |                                                                                                                                                                            |
| SUB OUT: ZELLER,TEIGE                                                                                                                                                                                  | 11:10                                                                                           |       |      |                                                                                                                                                                            |
| SUB OUT: LESURE,NYASHA                                                                                                                                                                                 | 11:10                                                                                           |       |      |                                                                                                                                                                            |
|                                                                                                                                                                                                        | 11:10                                                                                           |       |      | SUB IN: LEWIS,LINDSEY                                                                                                                                                      |
|                                                                                                                                                                                                        | 11:10                                                                                           |       |      | SUB IN: BLAGOWSKY,JIM                                                                                                                                                      |
|                                                                                                                                                                                                        | 11:10                                                                                           |       |      | SUB OUT: STIMELING, LINDSEY                                                                                                                                                |
|                                                                                                                                                                                                        | 11:10                                                                                           |       |      | SUB OUT: JOHNSON,ANGELA                                                                                                                                                    |
| MISSED JUMPER by LATHAN,IMAN                                                                                                                                                                           | 10:54                                                                                           |       |      |                                                                                                                                                                            |
| REBOUND (OFF) by SHELBOURN, JULIA                                                                                                                                                                      | 10:54                                                                                           |       |      |                                                                                                                                                                            |
| IISSED JUMPER by SHELBOURN, JULIA                                                                                                                                                                      | 10:48                                                                                           |       |      |                                                                                                                                                                            |
|                                                                                                                                                                                                        | 10:48                                                                                           |       |      | BLOCK by PHILPOT, MADELEINE                                                                                                                                                |
| REBOUND (OFF) by TEAM                                                                                                                                                                                  | 10:48                                                                                           |       |      | DESON BY I THE OT, WADELEINE                                                                                                                                               |
| MISSED JUMPER by JOHNSON,AJA                                                                                                                                                                           | 10:47                                                                                           |       |      |                                                                                                                                                                            |
| HOOLD COME LIT BY COTHYCON, AUA                                                                                                                                                                        | 10:47                                                                                           |       |      | REBOUND (DEF) by PORTER, CORTNEY                                                                                                                                           |
| COLIL by MUNICEDI MIMI                                                                                                                                                                                 | 10:47                                                                                           |       |      | NEBOUND (DEF) BY PORTER, CORTNEY                                                                                                                                           |
| OUL by MUNGEDI,MIMI                                                                                                                                                                                    |                                                                                                 |       |      | MODER ORTEL BORTER CORTUGA                                                                                                                                                 |
|                                                                                                                                                                                                        | 10:21                                                                                           |       |      | MISSED 3PTR by PORTER,CORTNEY                                                                                                                                              |
| EBOUND (DEF) by JONES,ASHLEE                                                                                                                                                                           | 10:00                                                                                           |       |      |                                                                                                                                                                            |
| URNOVER by SHELBOURN, JULIA                                                                                                                                                                            | 09:49                                                                                           |       |      |                                                                                                                                                                            |
|                                                                                                                                                                                                        | 09:47                                                                                           |       |      | STEAL by PORTER, CORTNEY                                                                                                                                                   |
|                                                                                                                                                                                                        | 09:39                                                                                           | 10-14 | V 4  | GOOD! JUMPER by LEWIS,LINDSEY                                                                                                                                              |
| OUL by MUNGEDI,MIMI                                                                                                                                                                                    | 09:29                                                                                           |       |      |                                                                                                                                                                            |
| URNOVER by MUNGEDI,MIMI                                                                                                                                                                                | 09:29                                                                                           |       |      |                                                                                                                                                                            |
| SUB IN: LESURE,NYASHA                                                                                                                                                                                  | 09:29                                                                                           |       |      |                                                                                                                                                                            |
| SUB IN: KAELIN,KELSEY                                                                                                                                                                                  | 09:29                                                                                           |       |      |                                                                                                                                                                            |
| SUB IN: CAMERON,ANNA                                                                                                                                                                                   | 09:29                                                                                           |       |      |                                                                                                                                                                            |
| SUB OUT: SHELBOURN,JULIA                                                                                                                                                                               | 09:29                                                                                           |       |      |                                                                                                                                                                            |
| SUB OUT: MUNGEDI,MIMI                                                                                                                                                                                  | 09:29                                                                                           |       |      |                                                                                                                                                                            |
| SUB OUT: JONES,ASHLEE                                                                                                                                                                                  | 09:29                                                                                           |       |      |                                                                                                                                                                            |
| OUT. SONES, ASTIELE                                                                                                                                                                                    | 09:29                                                                                           |       |      | CLID IN TOLINGON ANGELA                                                                                                                                                    |
|                                                                                                                                                                                                        | 09:29                                                                                           |       |      | SUB IN: JOHNSON, ANGELA                                                                                                                                                    |
|                                                                                                                                                                                                        |                                                                                                 |       |      | SUB OUT: PHILPOT,MADELEINE                                                                                                                                                 |
|                                                                                                                                                                                                        | 09:18                                                                                           |       |      | FOUL by PORTER, CORTNEY                                                                                                                                                    |
|                                                                                                                                                                                                        | 09:18                                                                                           |       |      | TURNOVER by PORTER, CORTNEY                                                                                                                                                |
| MISSED 3PTR by LATHAN,IMAN                                                                                                                                                                             | 09:01                                                                                           |       |      |                                                                                                                                                                            |
|                                                                                                                                                                                                        | 09:01                                                                                           |       |      | REBOUND (DEF) by JOHNSON, ANGELA                                                                                                                                           |
|                                                                                                                                                                                                        | 08:52                                                                                           |       |      | MISSED JUMPER by LEWIS, LINDSEY                                                                                                                                            |
| EBOUND (DEF) by LESURE,NYASHA                                                                                                                                                                          | 08:52                                                                                           |       |      |                                                                                                                                                                            |
| OOD! JUMPER by LESURE,NYASHA                                                                                                                                                                           | 08:44                                                                                           | 10-16 | V 6  |                                                                                                                                                                            |
| SSIST by LATHAN,IMAN                                                                                                                                                                                   | 08:44                                                                                           |       |      |                                                                                                                                                                            |
| .,                                                                                                                                                                                                     | 08:16                                                                                           |       |      | MISSED JUMPER by LEWIS, LINDSEY                                                                                                                                            |
| I OCK by LESURE NYASHA                                                                                                                                                                                 |                                                                                                 |       |      | WIIGGED JOINI ETT DY LEWIG, LINDSET                                                                                                                                        |
| LOCK by LESURE,NYASHA                                                                                                                                                                                  | 08:16                                                                                           |       |      | DEDOUBLE (OFF) by DODTED COSTUS                                                                                                                                            |
| LID IN. DEEVEC IZAVI A                                                                                                                                                                                 | 08:15                                                                                           |       |      | REBOUND (OFF) by PORTER, CORTNEY                                                                                                                                           |
| SUB IN: REEVES,KAYLA                                                                                                                                                                                   | 08:15                                                                                           |       |      |                                                                                                                                                                            |
| SUB OUT: LATHAN,IMAN                                                                                                                                                                                   | 08:15                                                                                           |       |      |                                                                                                                                                                            |
|                                                                                                                                                                                                        | 08:12                                                                                           |       |      | MISSED 3PTR by BLAGOWSKY,JIMI                                                                                                                                              |
| REBOUND (DEF) by LESURE,NYASHA                                                                                                                                                                         | 08:12                                                                                           |       |      |                                                                                                                                                                            |
| GOOD! 3PTR by CAMERON,ANNA                                                                                                                                                                             | 07:55                                                                                           | 10-19 | V 9  |                                                                                                                                                                            |
| SSIST by LESURE,NYASHA                                                                                                                                                                                 | 07:55                                                                                           |       |      |                                                                                                                                                                            |
|                                                                                                                                                                                                        | 07:35                                                                                           |       |      | TURNOVER by JOHNSON, ANGELA                                                                                                                                                |
|                                                                                                                                                                                                        | 07:33                                                                                           |       |      |                                                                                                                                                                            |
| TEAL by CAMERON,ANNA                                                                                                                                                                                   |                                                                                                 |       |      |                                                                                                                                                                            |
|                                                                                                                                                                                                        | 07:08                                                                                           |       | V 11 |                                                                                                                                                                            |
| IMEOUT media                                                                                                                                                                                           | 07:08<br>07:08                                                                                  | 10-21 |      |                                                                                                                                                                            |
| IMEOUT media<br>OOD! JUMPER by LESURE,NYASHA                                                                                                                                                           |                                                                                                 | 10-21 |      |                                                                                                                                                                            |
| IMEOUT media<br>OOD! JUMPER by LESURE,NYASHA<br>UB IN: ZELLER,TEIGE                                                                                                                                    | 07:08<br>07:08                                                                                  | 10-21 |      |                                                                                                                                                                            |
| IMEOUT media<br>OOD! JUMPER by LESURE,NYASHA<br>UB IN: ZELLER,TEIGE                                                                                                                                    | 07:08<br>07:08<br>07:08                                                                         | 10-21 |      | STIR IN: PHILDOT MADELEINE                                                                                                                                                 |
| IMEOUT media<br>OOD! JUMPER by LESURE,NYASHA<br>UB IN: ZELLER,TEIGE                                                                                                                                    | 07:08<br>07:08<br>07:08<br>07:07                                                                | 10-21 |      |                                                                                                                                                                            |
| IMEOUT media<br>IOODI JUMPER by LESURE,NYASHA<br>UB IN: ZELLER,TEIGE                                                                                                                                   | 07:08<br>07:08<br>07:08<br>07:07<br>07:07                                                       | 10-21 |      | SUB OUT: BENNETT, DEE                                                                                                                                                      |
| IMEOUT media<br>GOODI JUMPER by LESURE,NYASHA<br>IUB IN: ZELLER,TEIGE                                                                                                                                  | 07:08<br>07:08<br>07:08<br>07:07<br>07:07<br>06:43                                              | 10-21 |      | SUB OUT: BENNETT,DEE<br>MISSED JUMPER by LEWIS,LINDSEY                                                                                                                     |
| IMEOUT media<br>GOODI JUMPER by LESURE,NYASHA<br>IUB IN: ZELLER,TEIGE                                                                                                                                  | 07:08<br>07:08<br>07:08<br>07:07<br>07:07<br>06:43<br>06:43                                     | 10-21 |      | SUB OUT: BENNETT,DEE<br>MISSED JUMPER by LEWIS,LINDSEY<br>REBOUND (OFF) by PORTER,CORTNEY                                                                                  |
| IMEOUT media<br>iOOD! JUMPER by LESURE,NYASHA<br>UB IN: ZELLER,TEIGE<br>UB OUT: JOHNSON,AJA                                                                                                            | 07:08<br>07:08<br>07:08<br>07:07<br>07:07<br>06:43<br>06:43<br>06:32                            | 10-21 |      | SUB OUT: BENNETT,DEE<br>MISSED JUMPER by LEWIS,LINDSEY<br>REBOUND (OFF) by PORTER,CORTNEY                                                                                  |
| IMEOUT media<br>600D! JUMPER by LESURE,NYASHA<br>IUB IN: ZELLER,TEIGE<br>IUB OUT: JOHNSON,AJA                                                                                                          | 07:08<br>07:08<br>07:08<br>07:07<br>07:07<br>06:43<br>06:43                                     | 10-21 |      | SUB OUT: BENNETT,DEE<br>MISSED JUMPER by LEWIS,LINDSEY<br>REBOUND (OFF) by PORTER,CORTNEY                                                                                  |
| IMEOUT media iOODI JUMPER by LESURE,NYASHA UB IN: ZELLER,TEIGE UB OUT: JOHNSON,AJA  EBOUND (DEF) by REEVES,KAYLA                                                                                       | 07:08<br>07:08<br>07:08<br>07:07<br>07:07<br>06:43<br>06:43<br>06:32                            | 10-21 |      | SUB OUT: BENNETT,DEE<br>MISSED JUMPER by LEWIS,LINDSEY<br>REBOUND (OFF) by PORTER,CORTNEY                                                                                  |
| TIMEOUT media GOODI JUMPER by LESURE,NYASHA SUB IN: ZELLER,TEIGE SUB OUT: JOHNSON,AJA REBOUND (DEF) by REEVES,KAYLA                                                                                    | 07:08<br>07:08<br>07:08<br>07:07<br>07:07<br>06:43<br>06:43<br>06:32                            | 10-21 |      | SUB IN: PHILPOT,MADELEINE SUB OUT: BENNETT,DEE MISSED JUMPER by LEWIS,LINDSEY REBOUND (OFF) by PORTER,CORTNEY MISSED 3PTR by PORTER,CORTNEY REBOUND (DEF) by BLAGOWSKY,JIM |
| IMEOUT media<br>SOOD! JUMPER by LESURE,NYASHA<br>SUB IN: ZELLER,TEIGE<br>SUB OUT: JOHNSON,AJA<br>REBOUND (DEF) by REEVES,KAYLA                                                                         | 07:08<br>07:08<br>07:08<br>07:07<br>07:07<br>06:43<br>06:43<br>06:32<br>06:32                   | 10-21 |      | SUB OUT: BENNETT, DEE MISSED JUMPER by LEWIS, LINDSEY REBOUND (OFF) by PORTER, CORTNEY MISSED 3PTR by PORTER, CORTNEY                                                      |
| IMEOUT media BOOD! JUMPER by LESURE,NYASHA BUB IN: ZELLER,TEIGE BUB OUT: JOHNSON,AJA BEBOUND (DEF) by REEVES,KAYLA BUSSED 3PTR by CAMERON,ANNA                                                         | 07:08<br>07:08<br>07:08<br>07:07<br>07:07<br>06:43<br>06:43<br>06:32<br>06:32<br>06:16          | 10-21 |      | SUB OUT: BENNETT, DEE MISSED JUMPER by LEWIS, LINDSEY REBOUND (OFF) by PORTER, CORTNEY MISSED 3PTR by PORTER, CORTNEY REBOUND (DEF) by BLAGOWSKY, JIM                      |
| STEAL by CAMERON,ANNA  IMEOUT media GOOD! JUMPER by LESURE,NYASHA SUB IN: ZELLER,TEIGE SUB OUT: JOHNSON,AJA  REBOUND (DEF) by REEVES,KAYLA MISSED 3PTR by CAMERON,ANNA  REBOUND (DEF) by LESURE,NYASHA | 07:08<br>07:08<br>07:08<br>07:07<br>07:07<br>06:43<br>06:43<br>06:32<br>06:32<br>06:16<br>06:16 | 10-21 |      | SUB OUT: BENNETT, DEE MISSED JUMPER by LEWIS, LINDSEY REBOUND (OFF) by PORTER, CORTNEY MISSED 3PTR by PORTER, CORTNEY REBOUND (DEF) by BLAGOWSKY, JIM                      |