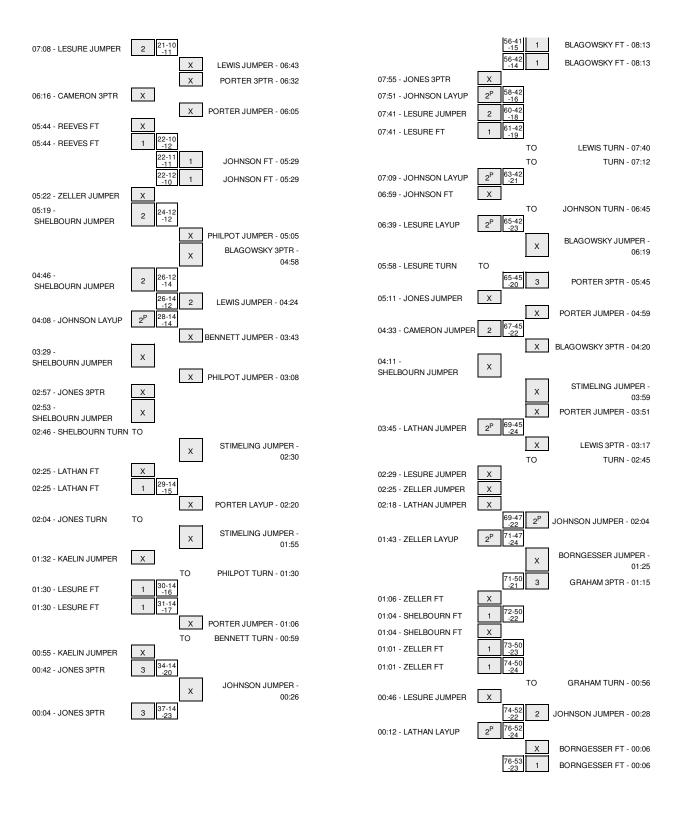

# Nevada vs Air Force Falcons 1/3/2015; 2 pm at USAF Academy, Colo. - Clune Arena Period 1 Play-By-Play

| VISITORS: Nevada                      | Time  | Score | Margin | HOME: Air Force Falcons             |
|---------------------------------------|-------|-------|--------|-------------------------------------|
|                                       | 19:46 |       |        | MISSED JUMPER by BENNETT, DEE       |
| REBOUND (DEF) by JOHNSON,AJA          | 19:46 |       |        |                                     |
|                                       | 19:05 |       |        | FOUL by PHILPOT, MADELEINE          |
| MISSED LAYUP by CAMERON,ANNA          | 19:03 |       |        |                                     |
| REBOUND (OFF) by JOHNSON,AJA          | 19:03 |       |        |                                     |
| MISSED JUMPER by LATHAN,IMAN          | 18:58 |       |        |                                     |
| · · · · · · · · · · · · · · · · · · · | 18:58 |       |        | REBOUND (DEF) by PORTER, CORTNEY    |
| FOUL by CAMERON, ANNA                 | 18:55 |       |        |                                     |
| TOOL BY CHINETION, NINET              | 18:44 | 2-0   | H 2    | GOOD! JUMPER by BLAGOWSKY,JIMI      |
| GOOD! LAYUP by MUNGEDI,MIMI           | 18:14 | 2-2   | T      | doos. John Erray Serido Morrisonia  |
| ASSIST by CAMERON, ANNA               | 18:14 | 2.2   |        |                                     |
| AGGIGT BY GAINETION, ANNIA            | 18:05 |       |        | MISSED 3PTR by BLAGOWSKY,JIMI       |
| DEPOLIND (DEE) by MUNGEDI MIMI        |       |       |        | MISSED OF TH BY BLAGOWOKT, SIMI     |
| REBOUND (DEF) by MUNGEDI,MIMI         | 18:05 |       |        |                                     |
| TURNOVER by MUNGEDI,MIMI              | 17:54 |       |        | OTEAL IN DODTED CONTAIN             |
|                                       | 17:53 |       |        | STEAL by PORTER, CORTNEY            |
|                                       | 17:43 |       |        | TURNOVER by BENNETT, DEE            |
| STEAL by JOHNSON,AJA                  | 17:41 |       |        |                                     |
| GOOD! JUMPER by LATHAN,IMAN           | 17:37 | 2-4   | V 2    |                                     |
|                                       | 17:16 |       |        | MISSED JUMPER by BENNETT, DEE       |
| REBOUND (DEF) by CAMERON, ANNA        | 17:16 |       |        |                                     |
| MISSED 3PTR by CAMERON,ANNA           | 17:08 |       |        |                                     |
|                                       | 17:08 |       |        | REBOUND (DEF) by BENNETT, DEE       |
|                                       | 16:58 | 4-4   | Т      | GOOD! JUMPER by LEWIS,LINDSEY       |
|                                       | 16:58 |       |        | ASSIST by PORTER, CORTNEY           |
| TURNOVER by LATHAN IMAN               | 16:32 |       |        | Addid by Former, dominer            |
| TURNOVER by LATHAN,IMAN               |       |       |        | CUD IN TOUNCON ANCEL A              |
|                                       | 16:32 |       |        | SUB IN: JOHNSON, ANGELA             |
|                                       | 16:32 |       |        | SUB OUT: BENNETT,DEE                |
|                                       | 16:11 |       |        | TURNOVER by PORTER, CORTNEY         |
| STEAL by CAMERON,ANNA                 | 16:08 |       |        |                                     |
| GOOD! LAYUP by CAMERON,ANNA           | 16:06 | 4-6   | V 2    |                                     |
|                                       | 15:51 |       |        | MISSED JUMPER by LEWIS, LINDSEY     |
| REBOUND (DEF) by MUNGEDI,MIMI         | 15:51 |       |        |                                     |
| GOOD! JUMPER by KAELIN, KELSEY        | 15:45 | 4-8   | V 4    |                                     |
| ASSIST by MUNGEDI,MIMI                | 15:45 |       |        |                                     |
|                                       | 15:23 | 6-8   | V 2    | GOOD! JUMPER by PORTER, CORTNEY     |
|                                       | 15:23 | 0.0   |        | ASSIST by JOHNSON, ANGELA           |
| OOODI IIIMDED III MINOEDI MINI        |       | 0.40  | V 4    | ASSIST BY JOHNSON, ANGELA           |
| GOOD! JUMPER by MUNGEDI,MIMI          | 14:56 | 6-10  | V 4    |                                     |
| ASSIST by CAMERON,ANNA                | 14:56 |       |        |                                     |
|                                       | 14:40 |       |        | MISSED JUMPER by BLAGOWSKY,JIMI     |
| REBOUND (DEF) by CAMERON, ANNA        | 14:40 |       |        |                                     |
| GOOD! JUMPER by KAELIN, KELSEY        | 14:31 | 6-12  | V 6    |                                     |
| ASSIST by LATHAN,IMAN                 | 14:31 |       |        |                                     |
|                                       | 14:07 |       |        | MISSED LAYUP by PORTER, CORTNEY     |
| BLOCK by LATHAN,IMAN                  | 14:07 |       |        |                                     |
| REBOUND (DEF) by LATHAN,IMAN          | 14:05 |       |        |                                     |
| TURNOVER by LATHAN,IMAN               | 14:04 |       |        |                                     |
| TOTINO VETT BY EATTIAN, INIAN         |       |       |        | TIMEOUT media                       |
| OUR IN TOURS AGUI EE                  | 14:03 |       |        | TIMEOUT media                       |
| SUB IN: JONES, ASHLEE                 | 14:03 |       |        |                                     |
| SUB IN: LESURE,NYASHA                 | 14:03 |       |        |                                     |
| SUB OUT: LATHAN,IMAN                  | 14:03 |       |        |                                     |
| SUB OUT: MUNGEDI,MIMI                 | 14:03 |       |        |                                     |
|                                       | 14:03 |       |        | SUB IN: STIMELING, LINDSEY          |
|                                       | 14:03 |       |        | SUB IN: CANTU,SARAH                 |
|                                       | 14:03 |       |        | SUB OUT: PORTER, CORTNEY            |
|                                       | 14:03 |       |        | SUB OUT: LEWIS, LINDSEY             |
|                                       | 13:52 |       |        | TURNOVER by BLAGOWSKY,JIMI          |
| STEAL by JOHNSON,AJA                  | 13:50 |       |        | Tormovertby Bendomont, similar      |
|                                       |       |       |        |                                     |
| MISSED JUMPER by JONES, ASHLEE        | 13:47 |       |        |                                     |
|                                       | 13:47 |       |        | BLOCK by PHILPOT,MADELEINE          |
| REBOUND (OFF) by TEAM                 | 13:45 |       |        |                                     |
|                                       | 13:45 |       |        | SUB IN: PORTER, CORTNEY             |
|                                       | 13:45 |       |        | SUB OUT: BLAGOWSKY,JIMI             |
| GOOD! LAYUP by CAMERON,ANNA           | 13:44 | 6-14  | V 8    |                                     |
| ASSIST by KAELIN,KELSEY               | 13:44 |       |        |                                     |
|                                       | 13:29 |       |        | TURNOVER by CANTU,SARAH             |
| STEAL by JOHNSON,AJA                  | 13:27 |       |        |                                     |
| MISSED 3PTR by JONES,ASHLEE           | 13:18 |       |        |                                     |
| WIGOLD OF TIT BY SOMEO, NOTILEE       |       |       |        | DEDOUND (DED by OTHER NO LINDSEY)   |
|                                       | 13:18 |       |        | REBOUND (DEF) by STIMELING, LINDSEY |
|                                       | 12:46 |       |        | TURNOVER by CANTU,SARAH             |
| STEAL by JOHNSON,AJA                  | 12:44 |       |        |                                     |
| TURNOVER by KAELIN,KELSEY             | 12:39 |       |        |                                     |
| SUB IN: SHELBOURN, JULIA              | 12:39 |       |        |                                     |
| SUB IN: LATHAN,IMAN                   | 12:39 |       |        |                                     |
| SUB IN: ZELLER,TEIGE                  | 12:39 |       |        |                                     |
|                                       |       |       |        |                                     |

| SUB OUT: CAMERON,ANNA                                                                                                                                                                                  | 12:39                                                                                           |       |      |                                                                                                                                                                            |
|--------------------------------------------------------------------------------------------------------------------------------------------------------------------------------------------------------|-------------------------------------------------------------------------------------------------|-------|------|----------------------------------------------------------------------------------------------------------------------------------------------------------------------------|
| SUB OUT: JOHNSON,AJA                                                                                                                                                                                   | 12:39                                                                                           |       |      |                                                                                                                                                                            |
| SUB OUT: KAELIN,KELSEY                                                                                                                                                                                 | 12:39                                                                                           |       |      |                                                                                                                                                                            |
|                                                                                                                                                                                                        | 12:39                                                                                           |       |      | SUB IN: BENNETT,DEE                                                                                                                                                        |
|                                                                                                                                                                                                        | 12:39                                                                                           |       |      | SUB OUT: CANTU,SARAH                                                                                                                                                       |
| OUL by LATHAN,IMAN                                                                                                                                                                                     | 12:27                                                                                           |       |      |                                                                                                                                                                            |
| •                                                                                                                                                                                                      | 12:18                                                                                           |       |      | MISSED JUMPER by STIMELING, LINDSEY                                                                                                                                        |
| REBOUND (DEF) by ZELLER, TEIGE                                                                                                                                                                         | 12:18                                                                                           |       |      |                                                                                                                                                                            |
| URNOVER by LATHAN,IMAN                                                                                                                                                                                 | 12:12                                                                                           |       |      |                                                                                                                                                                            |
|                                                                                                                                                                                                        | 12:11                                                                                           |       |      | STEAL by PORTER, CORTNEY                                                                                                                                                   |
|                                                                                                                                                                                                        | 11:51                                                                                           |       |      | MISSED LAYUP by PHILPOT, MADELEINE                                                                                                                                         |
|                                                                                                                                                                                                        | 11:51                                                                                           |       |      | REBOUND (OFF) by BENNETT, DEE                                                                                                                                              |
|                                                                                                                                                                                                        | 11:47                                                                                           | 8-14  | V 6  | GOOD! LAYUP by BENNETT, DEE                                                                                                                                                |
| MISSED 3PTR by JONES,ASHLEE                                                                                                                                                                            | 11:32                                                                                           | 0 14  | • •  | GOOD: EXTOR BY BERNETT, BEE                                                                                                                                                |
| REBOUND (OFF) by JONES, ASHLEE                                                                                                                                                                         | 11:32                                                                                           |       |      |                                                                                                                                                                            |
| EBOOND (OFF) by JONES, ASHLEE                                                                                                                                                                          | 11:10                                                                                           |       |      | EOLII by IOHNSON ANGELA                                                                                                                                                    |
| INCOUR MEDIA                                                                                                                                                                                           |                                                                                                 |       |      | FOUL by JOHNSON,ANGELA                                                                                                                                                     |
| IMEOUT MEDIA                                                                                                                                                                                           | 11:10                                                                                           |       |      |                                                                                                                                                                            |
| UB IN: MUNGEDI,MIMI                                                                                                                                                                                    | 11:10                                                                                           |       |      |                                                                                                                                                                            |
| UB IN: JOHNSON,AJA                                                                                                                                                                                     | 11:10                                                                                           |       |      |                                                                                                                                                                            |
| SUB OUT: ZELLER,TEIGE                                                                                                                                                                                  | 11:10                                                                                           |       |      |                                                                                                                                                                            |
| SUB OUT: LESURE,NYASHA                                                                                                                                                                                 | 11:10                                                                                           |       |      |                                                                                                                                                                            |
|                                                                                                                                                                                                        | 11:10                                                                                           |       |      | SUB IN: LEWIS,LINDSEY                                                                                                                                                      |
|                                                                                                                                                                                                        | 11:10                                                                                           |       |      | SUB IN: BLAGOWSKY,JIM                                                                                                                                                      |
|                                                                                                                                                                                                        | 11:10                                                                                           |       |      | SUB OUT: STIMELING, LINDSEY                                                                                                                                                |
|                                                                                                                                                                                                        | 11:10                                                                                           |       |      | SUB OUT: JOHNSON,ANGELA                                                                                                                                                    |
| MISSED JUMPER by LATHAN,IMAN                                                                                                                                                                           | 10:54                                                                                           |       |      |                                                                                                                                                                            |
| REBOUND (OFF) by SHELBOURN, JULIA                                                                                                                                                                      | 10:54                                                                                           |       |      |                                                                                                                                                                            |
| IISSED JUMPER by SHELBOURN, JULIA                                                                                                                                                                      | 10:48                                                                                           |       |      |                                                                                                                                                                            |
|                                                                                                                                                                                                        | 10:48                                                                                           |       |      | BLOCK by PHILPOT, MADELEINE                                                                                                                                                |
| REBOUND (OFF) by TEAM                                                                                                                                                                                  | 10:48                                                                                           |       |      | DESON BY I THE OT, WADELEINE                                                                                                                                               |
| MISSED JUMPER by JOHNSON,AJA                                                                                                                                                                           | 10:47                                                                                           |       |      |                                                                                                                                                                            |
| HOOLD COME LIT BY COTHYCON, AUA                                                                                                                                                                        | 10:47                                                                                           |       |      | REBOUND (DEF) by PORTER, CORTNEY                                                                                                                                           |
| COLIL by MUNICEDI MIMI                                                                                                                                                                                 | 10:47                                                                                           |       |      | NEBOUND (DEF) BY PORTER, CORTNEY                                                                                                                                           |
| OUL by MUNGEDI,MIMI                                                                                                                                                                                    |                                                                                                 |       |      | MODER ORTEL BORTER CORTUGA                                                                                                                                                 |
|                                                                                                                                                                                                        | 10:21                                                                                           |       |      | MISSED 3PTR by PORTER,CORTNEY                                                                                                                                              |
| EBOUND (DEF) by JONES,ASHLEE                                                                                                                                                                           | 10:00                                                                                           |       |      |                                                                                                                                                                            |
| URNOVER by SHELBOURN, JULIA                                                                                                                                                                            | 09:49                                                                                           |       |      |                                                                                                                                                                            |
|                                                                                                                                                                                                        | 09:47                                                                                           |       |      | STEAL by PORTER, CORTNEY                                                                                                                                                   |
|                                                                                                                                                                                                        | 09:39                                                                                           | 10-14 | V 4  | GOOD! JUMPER by LEWIS,LINDSEY                                                                                                                                              |
| OUL by MUNGEDI,MIMI                                                                                                                                                                                    | 09:29                                                                                           |       |      |                                                                                                                                                                            |
| URNOVER by MUNGEDI,MIMI                                                                                                                                                                                | 09:29                                                                                           |       |      |                                                                                                                                                                            |
| SUB IN: LESURE,NYASHA                                                                                                                                                                                  | 09:29                                                                                           |       |      |                                                                                                                                                                            |
| SUB IN: KAELIN,KELSEY                                                                                                                                                                                  | 09:29                                                                                           |       |      |                                                                                                                                                                            |
| SUB IN: CAMERON,ANNA                                                                                                                                                                                   | 09:29                                                                                           |       |      |                                                                                                                                                                            |
| SUB OUT: SHELBOURN,JULIA                                                                                                                                                                               | 09:29                                                                                           |       |      |                                                                                                                                                                            |
| SUB OUT: MUNGEDI,MIMI                                                                                                                                                                                  | 09:29                                                                                           |       |      |                                                                                                                                                                            |
| SUB OUT: JONES,ASHLEE                                                                                                                                                                                  | 09:29                                                                                           |       |      |                                                                                                                                                                            |
| OUT. SONES, ASTIELE                                                                                                                                                                                    | 09:29                                                                                           |       |      | CLID IN TOLINGON ANGELA                                                                                                                                                    |
|                                                                                                                                                                                                        | 09:29                                                                                           |       |      | SUB IN: JOHNSON, ANGELA                                                                                                                                                    |
|                                                                                                                                                                                                        |                                                                                                 |       |      | SUB OUT: PHILPOT,MADELEINE                                                                                                                                                 |
|                                                                                                                                                                                                        | 09:18                                                                                           |       |      | FOUL by PORTER, CORTNEY                                                                                                                                                    |
|                                                                                                                                                                                                        | 09:18                                                                                           |       |      | TURNOVER by PORTER, CORTNEY                                                                                                                                                |
| MISSED 3PTR by LATHAN,IMAN                                                                                                                                                                             | 09:01                                                                                           |       |      |                                                                                                                                                                            |
|                                                                                                                                                                                                        | 09:01                                                                                           |       |      | REBOUND (DEF) by JOHNSON, ANGELA                                                                                                                                           |
|                                                                                                                                                                                                        | 08:52                                                                                           |       |      | MISSED JUMPER by LEWIS, LINDSEY                                                                                                                                            |
| EBOUND (DEF) by LESURE,NYASHA                                                                                                                                                                          | 08:52                                                                                           |       |      |                                                                                                                                                                            |
| OOD! JUMPER by LESURE,NYASHA                                                                                                                                                                           | 08:44                                                                                           | 10-16 | V 6  |                                                                                                                                                                            |
| SSIST by LATHAN,IMAN                                                                                                                                                                                   | 08:44                                                                                           |       |      |                                                                                                                                                                            |
| .,                                                                                                                                                                                                     | 08:16                                                                                           |       |      | MISSED JUMPER by LEWIS, LINDSEY                                                                                                                                            |
| I OCK by LESURE NYASHA                                                                                                                                                                                 |                                                                                                 |       |      | WIIGGED JOINI ETT DY LEWIG, LINDSET                                                                                                                                        |
| LOCK by LESURE,NYASHA                                                                                                                                                                                  | 08:16                                                                                           |       |      | DEDOUBLE (OFF) by DODTED COSTUS                                                                                                                                            |
| LID IN. DEEVEC IZAVI A                                                                                                                                                                                 | 08:15                                                                                           |       |      | REBOUND (OFF) by PORTER, CORTNEY                                                                                                                                           |
| SUB IN: REEVES,KAYLA                                                                                                                                                                                   | 08:15                                                                                           |       |      |                                                                                                                                                                            |
| SUB OUT: LATHAN,IMAN                                                                                                                                                                                   | 08:15                                                                                           |       |      |                                                                                                                                                                            |
|                                                                                                                                                                                                        | 08:12                                                                                           |       |      | MISSED 3PTR by BLAGOWSKY,JIMI                                                                                                                                              |
| REBOUND (DEF) by LESURE,NYASHA                                                                                                                                                                         | 08:12                                                                                           |       |      |                                                                                                                                                                            |
| GOOD! 3PTR by CAMERON,ANNA                                                                                                                                                                             | 07:55                                                                                           | 10-19 | V 9  |                                                                                                                                                                            |
| SSIST by LESURE,NYASHA                                                                                                                                                                                 | 07:55                                                                                           |       |      |                                                                                                                                                                            |
|                                                                                                                                                                                                        | 07:35                                                                                           |       |      | TURNOVER by JOHNSON, ANGELA                                                                                                                                                |
|                                                                                                                                                                                                        | 07:33                                                                                           |       |      |                                                                                                                                                                            |
| TEAL by CAMERON,ANNA                                                                                                                                                                                   |                                                                                                 |       |      |                                                                                                                                                                            |
|                                                                                                                                                                                                        | 07:08                                                                                           |       | V 11 |                                                                                                                                                                            |
| IMEOUT media                                                                                                                                                                                           | 07:08<br>07:08                                                                                  | 10-21 |      |                                                                                                                                                                            |
| IMEOUT media<br>OOD! JUMPER by LESURE,NYASHA                                                                                                                                                           |                                                                                                 | 10-21 |      |                                                                                                                                                                            |
| IMEOUT media<br>OOD! JUMPER by LESURE,NYASHA<br>UB IN: ZELLER,TEIGE                                                                                                                                    | 07:08<br>07:08                                                                                  | 10-21 |      |                                                                                                                                                                            |
| IMEOUT media<br>OOD! JUMPER by LESURE,NYASHA<br>UB IN: ZELLER,TEIGE                                                                                                                                    | 07:08<br>07:08<br>07:08                                                                         | 10-21 |      | STIR IN: PHILDOT MADELEINE                                                                                                                                                 |
| IMEOUT media<br>OOD! JUMPER by LESURE,NYASHA<br>UB IN: ZELLER,TEIGE                                                                                                                                    | 07:08<br>07:08<br>07:08<br>07:07                                                                | 10-21 |      |                                                                                                                                                                            |
| IMEOUT media<br>IOODI JUMPER by LESURE,NYASHA<br>UB IN: ZELLER,TEIGE                                                                                                                                   | 07:08<br>07:08<br>07:08<br>07:07<br>07:07                                                       | 10-21 |      | SUB OUT: BENNETT, DEE                                                                                                                                                      |
| IMEOUT media<br>GOODI JUMPER by LESURE,NYASHA<br>IUB IN: ZELLER,TEIGE                                                                                                                                  | 07:08<br>07:08<br>07:08<br>07:07<br>07:07<br>06:43                                              | 10-21 |      | SUB OUT: BENNETT,DEE<br>MISSED JUMPER by LEWIS,LINDSEY                                                                                                                     |
| IMEOUT media<br>GOODI JUMPER by LESURE,NYASHA<br>IUB IN: ZELLER,TEIGE                                                                                                                                  | 07:08<br>07:08<br>07:08<br>07:07<br>07:07<br>06:43<br>06:43                                     | 10-21 |      | SUB OUT: BENNETT,DEE<br>MISSED JUMPER by LEWIS,LINDSEY<br>REBOUND (OFF) by PORTER,CORTNEY                                                                                  |
| IMEOUT media<br>iOOD! JUMPER by LESURE,NYASHA<br>UB IN: ZELLER,TEIGE<br>UB OUT: JOHNSON,AJA                                                                                                            | 07:08<br>07:08<br>07:08<br>07:07<br>07:07<br>06:43<br>06:43<br>06:32                            | 10-21 |      | SUB OUT: BENNETT,DEE<br>MISSED JUMPER by LEWIS,LINDSEY<br>REBOUND (OFF) by PORTER,CORTNEY                                                                                  |
| IMEOUT media<br>600D! JUMPER by LESURE,NYASHA<br>IUB IN: ZELLER,TEIGE<br>IUB OUT: JOHNSON,AJA                                                                                                          | 07:08<br>07:08<br>07:08<br>07:07<br>07:07<br>06:43<br>06:43                                     | 10-21 |      | SUB OUT: BENNETT,DEE<br>MISSED JUMPER by LEWIS,LINDSEY<br>REBOUND (OFF) by PORTER,CORTNEY                                                                                  |
| IMEOUT media iOODI JUMPER by LESURE,NYASHA UB IN: ZELLER,TEIGE UB OUT: JOHNSON,AJA  EBOUND (DEF) by REEVES,KAYLA                                                                                       | 07:08<br>07:08<br>07:08<br>07:07<br>07:07<br>06:43<br>06:43<br>06:32                            | 10-21 |      | SUB OUT: BENNETT,DEE<br>MISSED JUMPER by LEWIS,LINDSEY<br>REBOUND (OFF) by PORTER,CORTNEY                                                                                  |
| TIMEOUT media GOODI JUMPER by LESURE,NYASHA SUB IN: ZELLER,TEIGE SUB OUT: JOHNSON,AJA REBOUND (DEF) by REEVES,KAYLA                                                                                    | 07:08<br>07:08<br>07:08<br>07:07<br>07:07<br>06:43<br>06:43<br>06:32                            | 10-21 |      | SUB IN: PHILPOT,MADELEINE SUB OUT: BENNETT,DEE MISSED JUMPER by LEWIS,LINDSEY REBOUND (OFF) by PORTER,CORTNEY MISSED 3PTR by PORTER,CORTNEY REBOUND (DEF) by BLAGOWSKY,JIM |
| IMEOUT media<br>SOOD! JUMPER by LESURE,NYASHA<br>SUB IN: ZELLER,TEIGE<br>SUB OUT: JOHNSON,AJA<br>REBOUND (DEF) by REEVES,KAYLA                                                                         | 07:08<br>07:08<br>07:08<br>07:07<br>07:07<br>06:43<br>06:43<br>06:32<br>06:32                   | 10-21 |      | SUB OUT: BENNETT, DEE MISSED JUMPER by LEWIS, LINDSEY REBOUND (OFF) by PORTER, CORTNEY MISSED 3PTR by PORTER, CORTNEY                                                      |
| IMEOUT media BOOD! JUMPER by LESURE,NYASHA BUB IN: ZELLER,TEIGE BUB OUT: JOHNSON,AJA BEBOUND (DEF) by REEVES,KAYLA BUSSED 3PTR by CAMERON,ANNA                                                         | 07:08<br>07:08<br>07:08<br>07:07<br>07:07<br>06:43<br>06:43<br>06:32<br>06:32<br>06:16          | 10-21 |      | SUB OUT: BENNETT, DEE MISSED JUMPER by LEWIS, LINDSEY REBOUND (OFF) by PORTER, CORTNEY MISSED 3PTR by PORTER, CORTNEY REBOUND (DEF) by BLAGOWSKY, JIM                      |
| STEAL by CAMERON,ANNA  IMEOUT media GOOD! JUMPER by LESURE,NYASHA SUB IN: ZELLER,TEIGE SUB OUT: JOHNSON,AJA  REBOUND (DEF) by REEVES,KAYLA MISSED 3PTR by CAMERON,ANNA  REBOUND (DEF) by LESURE,NYASHA | 07:08<br>07:08<br>07:08<br>07:07<br>07:07<br>06:43<br>06:43<br>06:32<br>06:32<br>06:16<br>06:16 | 10-21 |      | SUB OUT: BENNETT, DEE MISSED JUMPER by LEWIS, LINDSEY REBOUND (OFF) by PORTER, CORTNEY MISSED 3PTR by PORTER, CORTNEY REBOUND (DEF) by BLAGOWSKY, JIM                      |