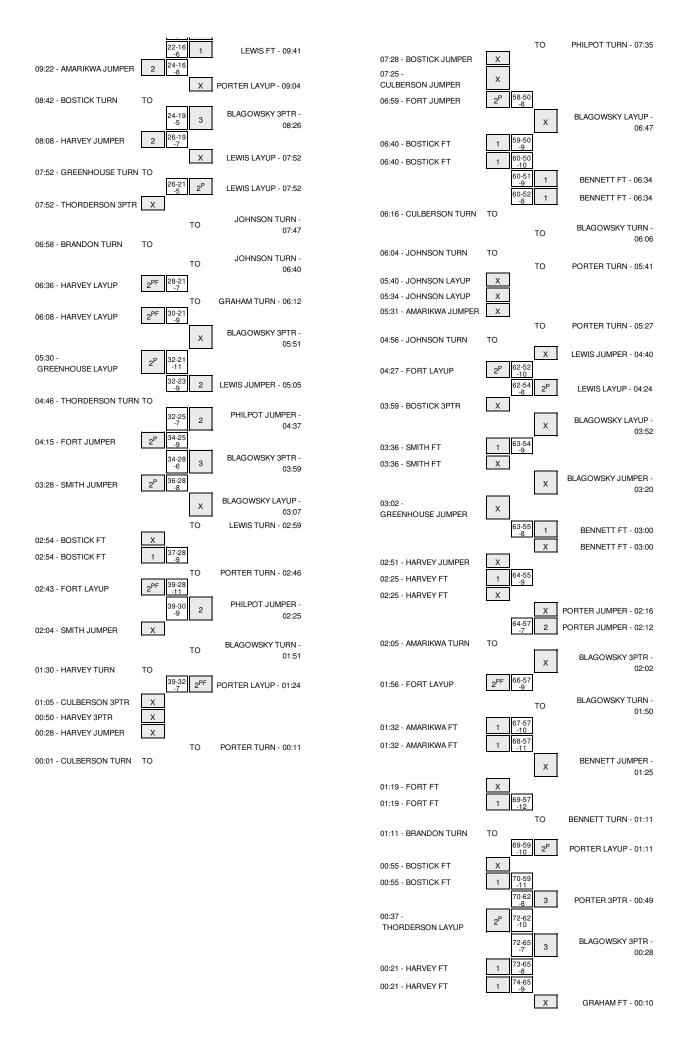

## San Diego State vs Air Force Falcons 12/31/2014; 12 pm at Clune Arena - USAF Academy, Colo. Period 1 Play-By-Play

| HOME: Air Force Falce                        | Margin | Score | Time           | /ISITORS: San Diego State             |
|----------------------------------------------|--------|-------|----------------|---------------------------------------|
|                                              |        |       | 19:21          | MISSED JUMPER by AMARIKWA,ERIMMA      |
|                                              |        |       | 19:21          | REBOUND (OFF) by TEAM                 |
|                                              |        |       | 19:17          | MISSED JUMPER by JOHNSON,CHLOE        |
|                                              |        |       | 19:17          | REBOUND (OFF) by SMITH, DEIDRA        |
|                                              | V 2    | 0-2   | 19:10          | GOOD! JUMPER by SMITH, DEIDRA         |
| GOOD! LAYUP by PORTER,CORTN                  | T      | 2-2   | 18:56          |                                       |
| GOOD: EXTOR BY FORTER, GOTTIN                |        | 2.2   | 18:37          | LIDNOVED by EODT MCKVNIZIE            |
| MICOED LAVUD by DUIL DOT MADELE              |        |       |                | URNOVER by FORT,MCKYNZIE              |
| MISSED LAYUP by PHILPOT,MADELE               |        |       | 18:25          |                                       |
|                                              |        |       | 18:25          | EBOUND (DEF) by AMARIKWA,ERIMMA       |
|                                              |        |       | 18:12          | IISSED JUMPER by SMITH,DEIDRA         |
| REBOUND (DEF) by LEWIS, LINDS                |        |       | 18:12          |                                       |
| MISSED LAYUP by PORTER, CORTN                |        |       | 18:09          |                                       |
|                                              |        |       | 18:09          | LOCK by SMITH, DEIDRA                 |
| REBOUND (OFF) by TE                          |        |       | 18:07          |                                       |
| MISSED 3PTR by PORTER,CORTN                  |        |       | 17:56          |                                       |
| REBOUND (OFF) by PHILPOT,MADELE              |        |       | 17:56          |                                       |
|                                              |        |       |                |                                       |
| TURNOVER by PORTER, CORTN                    |        |       | 17:36          |                                       |
|                                              |        |       | 17:35          | STEAL by SMITH,DEIDRA                 |
|                                              |        |       | 17:31          | IISSED LAYUP by BOSTICK,ARIELL        |
| BLOCK by BENNETT,D                           |        |       | 17:31          |                                       |
|                                              |        |       | 17:29          | REBOUND (OFF) by BOSTICK,ARIELL       |
|                                              | V 2    | 2-4   | 17:17          | GOOD! JUMPER by SMITH, DEIDRA         |
|                                              |        |       | 17:17          | ASSIST by AMARIKWA, ERIMMA            |
| GOOD! JUMPER by LEWIS,LINDS                  | Т      | 4-4   | 17:03          | · · · · · · · · · · · · · · · · · · · |
| ASSIST by BLAGOWSKY,J                        | •      |       | 17:03          |                                       |
| Addid t by BEAddWolk 1,0                     |        |       |                | MISSED JUMPER by AMARIKWA, ERIMMA     |
|                                              |        |       | 16:31          | ·                                     |
|                                              |        |       | 16:31          | REBOUND (OFF) by SMITH, DEIDRA        |
|                                              | V 2    | 4-6   | 16:16          | GOOD! LAYUP by AMARIKWA,ERIMMA        |
|                                              |        |       | 16:16          | ASSIST by JOHNSON,CHLOE               |
| GOOD! JUMPER by LEWIS, LINDS                 | Т      | 6-6   | 16:01          |                                       |
| ASSIST by PHILPOT, MADELEI                   |        |       | 16:01          |                                       |
|                                              | V 2    | 6-8   | 15:40          | GOOD! JUMPER by AMARIKWA,ERIMMA       |
|                                              |        |       | 15:40          | SSIST by BOSTICK,ARIELL               |
| MISSED JUMPER by PHILPOT, MADELE             |        |       | 15:26          |                                       |
| MIGGED GOWN ETT DY TTHET OT, WINDELEN        |        |       | 15:26          | REBOUND (DEF) by BOSTICK,ARIELL       |
| FOUR IN PLACEMENT                            |        |       |                | ILDOUND (DET ) by BOSTION, ATTILLE    |
| FOUL by BLAGOWSKY,J                          |        |       | 15:15          |                                       |
|                                              |        |       | 15:13          | FIMEOUT MEDIA                         |
|                                              | V 3    | 6-9   | 15:13          | GOOD! FT by FORT,MCKYNZIE             |
|                                              | V 4    | 6-10  | 15:13          | GOOD! FT by FORT,MCKYNZIE             |
|                                              |        |       | 15:13          | SUB IN: GREENHOUSE, CHEYENNE          |
|                                              |        |       | 15:13          | SUB IN: HARVEY,AHJALEE                |
|                                              |        |       | 15:13          | SUB IN: THORDERSON,LEXY               |
|                                              |        |       | 15:13          | SUB IN: BRANDON, ALEIAH               |
|                                              |        |       | 15:13          | SUB IN: CULBERSON,CHAIRESE            |
|                                              |        |       |                |                                       |
|                                              |        |       | 15:13          | SUB OUT: SMITH, DEIDRA                |
|                                              |        |       | 15:13          | SUB OUT: BOSTICK,ARIELL               |
|                                              |        |       | 15:13          | SUB OUT: FORT,MCKYNZIE                |
|                                              |        |       | 15:13          | SUB OUT: JOHNSON,CHLOE                |
|                                              |        |       | 15:13          | SUB OUT: AMARIKWA,ERIMMA              |
| SUB IN: STIMELING,LINDS                      |        |       | 15:13          |                                       |
| SUB IN: GRAHAM,SYDN                          |        |       | 15:13          |                                       |
| SUB IN: BORNGESSER,MAGG                      |        |       | 15:13          |                                       |
|                                              |        |       | 15:13          |                                       |
| SUB OUT: PORTER, CORTN                       |        |       |                |                                       |
| SUB OUT: PHILPOT,MADELE                      |        |       | 15:13          |                                       |
| SUB OUT: BENNETT,D                           |        |       | 15:13          |                                       |
| MISSED JUMPER by GRAHAM,SYDN                 |        |       | 14:45          |                                       |
|                                              |        |       | 14:45          | REBOUND (DEF) by BRANDON,ALEIAH       |
|                                              | V 6    | 6-12  | 14:31          | GOOD! JUMPER by BRANDON,ALEIAH        |
|                                              |        |       | 14:31          | ASSIST by GREENHOUSE, CHEYENNE        |
| TURNOVER by BLAGOWSKY,J                      |        |       | 14:20          |                                       |
| Totaloventy,                                 |        |       |                | TEAL by GREENHOUSE CHEVENINE          |
|                                              | V 0    | 0.11  | 14:19          | TEAL by GREENHOUSE, CHEYENNE          |
|                                              | V 8    | 6-14  | 14:15          | GOOD! JUMPER by GREENHOUSE, CHEYENNE  |
| MISSED 3PTR by LEWIS,LINDS                   |        |       | 14:00          |                                       |
| REBOUND (OFF) by BORNGESSER,MAG              |        |       | 14:00          |                                       |
|                                              |        |       | 13:52          | URNOVER by GREENHOUSE, CHEYENNE       |
| STEAL by BLAGOWSKY,J                         |        |       | 13:51          |                                       |
| GOOD! LAYUP by BLAGOWSKY,J                   | V 6    | 8-14  | 13:48          |                                       |
| FOUL by BORNGESSER,MAGG                      |        | 5.7   | 13:25          |                                       |
| FOUL BY BURNGESSER, MAGE                     | V 7    | 0.15  |                | COOD ET by HARVEY ALLAL FF            |
|                                              | V 7    | 8-15  | 13:25          | GOOD! FT by HARVEY,AHJALEE            |
|                                              | V 8    | 8-16  | 13:25          | SOOD! FT by HARVEY,AHJALEE            |
|                                              | * 0    |       |                |                                       |
| SUB IN: PHILPOT,MADELEI                      | V 0    |       | 13:25          |                                       |
| SUB IN: PHILPOT,MADELEI<br>SUB IN: BENNETT,D | • •    |       | 13:25<br>13:25 |                                       |
|                                              | V 0    |       |                |                                       |

| TUDNOVED by HADVEY ALLALEE            | 13:18                            |       |      | TURNOVER by GRAHAM, SYDNEY        |
|---------------------------------------|----------------------------------|-------|------|-----------------------------------|
| TURNOVER by HARVEY,AHJALEE            | 13:13<br>13:11                   |       |      | STEAL by BLAGOWSKY,JIMI           |
|                                       | 13:08                            | 10-16 | V 6  | GOOD! LAYUP by PHILPOT, MADELEINE |
|                                       | 13:08                            | 10-10 | V 0  | ASSIST by BLAGOWSKY,JIMI          |
|                                       | 12:54                            |       |      | FOUL by STIMELING, LINDSEY        |
|                                       | 12:54                            |       |      | SUB IN: LEWIS,LINDSEY             |
|                                       | 12:54                            |       |      | SUB OUT: STIMELING,LINDSEY        |
| GOOD! JUMPER by CULBERSON, CHAIRESE   | 12:36                            | 10-18 | V 8  | 300 001. 31IMEEING,EINDSET        |
| GOOD! JOINI EN DY GOEDENGON, ONAINESE | 12:26                            | 10-10 | V 0  | TURNOVER by GRAHAM,SYDNEY         |
| STEAL by HARVEY,AHJALEE               | 12:24                            |       |      | TOTINOVETTBY CHARIAMI, STENET     |
| MISSED LAYUP by HARVEY, AHJALEE       | 12:20                            |       |      |                                   |
| WIGGED EATOR BY HATTVET, AND ALLE     | 12:20                            |       |      | REBOUND (DEF) by BLAGOWSKY,JIMI   |
|                                       | 12:15                            | 12-18 | V 6  | GOOD! JUMPER by BENNETT, DEE      |
|                                       |                                  | 12-10 | V 0  | •                                 |
| MICCED ODER by THORDERCON LEVY        | 12:15<br>11:53                   |       |      | ASSIST by BLAGOWSKY,JIMI          |
| MISSED 3PTR by THORDERSON,LEXY        |                                  |       |      |                                   |
| REBOUND (OFF) by CULBERSON, CHAIRESE  | 11:53                            |       |      | FOULL BUILDOT MARKET FINE         |
| THEOLET                               | 11:41                            |       |      | FOUL by PHILPOT, MADELEINE        |
| TIMEOUT media                         | 11:41                            |       |      |                                   |
| SUB IN: SMITH, DEIDRA                 | 11:41                            |       |      |                                   |
| SUB IN: JOHNSON,CHLOE                 | 11:41                            |       |      |                                   |
| SUB IN: AMARIKWA,ERIMMA               | 11:41                            |       |      |                                   |
| SUB IN: BOSTICK,ARIELL                | 11:41                            |       |      |                                   |
| SUB IN: FORT,MCKYNZIE                 | 11:41                            |       |      |                                   |
| SUB OUT: GREENHOUSE, CHEYENNE         | 11:41                            |       |      |                                   |
| SUB OUT: HARVEY,AHJALEE               | 11:41                            |       |      |                                   |
| SUB OUT: THORDERSON,LEXY              | 11:41                            |       |      |                                   |
| SUB OUT: BRANDON,ALEIAH               | 11:41                            |       |      |                                   |
| SUB OUT: CULBERSON, CHAIRESE          | 11:41                            |       |      |                                   |
|                                       | 11:41                            |       |      | SUB IN: PORTER, CORTNEY           |
|                                       | 11:41                            |       |      | SUB OUT: GRAHAM,SYDNEY            |
| GOOD! JUMPER by AMARIKWA,ERIMMA       | 11:39                            | 12-20 | V 8  |                                   |
| ASSIST by JOHNSON,CHLOE               | 11:39                            |       |      |                                   |
| 7100101 by 001 INOON, OI IEOE         | 11:28                            |       |      | TURNOVER by PORTER, CORTNEY       |
| STEAL by BOSTICK, ARIELL              | 11:27                            |       |      | TOTALO VETT BY TOTALET, CONTINET  |
|                                       | 11:25                            |       |      |                                   |
| MISSED JUMPER by BOSTICK, ARIELL      |                                  |       |      |                                   |
| REBOUND (OFF) by AMARIKWA, ERIMMA     | 11:25                            | 10.00 |      |                                   |
| GOOD! JUMPER by AMARIKWA,ERIMMA       | 11:18                            | 12-22 | V 10 |                                   |
|                                       | 11:11                            |       |      | TURNOVER by BLAGOWSKY,JIMI        |
| STEAL by JOHNSON,CHLOE                | 11:09                            |       |      |                                   |
|                                       | 10:50                            |       |      | FOUL by LEWIS,LINDSEY             |
|                                       | 10:50                            |       |      | SUB IN: JOHNSON, ANGELA           |
|                                       | 10:50                            |       |      | SUB OUT: PHILPOT,MADELEINE        |
| FOUL by FORT,MCKYNZIE                 | 10:45                            |       |      |                                   |
| TURNOVER by FORT,MCKYNZIE             | 10:45                            |       |      |                                   |
| FOUL by SMITH, DEIDRA                 | 10:22                            |       |      |                                   |
|                                       | 10:22                            | 13-22 | V 9  | GOOD! FT by JOHNSON, ANGELA       |
|                                       | 10:21                            | 14-22 | V 8  | GOOD! FT by JOHNSON, ANGELA       |
| TURNOVER by AMARIKWA, ERIMMA          | 10:03                            |       |      |                                   |
|                                       | 09:48                            |       |      | MISSED 3PTR by PORTER, CORTNEY    |
|                                       | 09:48                            |       |      | REBOUND (OFF) by LEWIS, LINDSEY   |
| FOUL by JOHNSON, CHLOE                | 09:41                            |       |      |                                   |
|                                       | 09:41                            | 15-22 | V 7  | GOOD! FT by LEWIS,LINDSEY         |
|                                       | 09:41                            | 16-22 | V 6  | GOOD! FT by LEWIS,LINDSEY         |
| GOOD! JUMPER by AMARIKWA,ERIMMA       | 09:22                            | 16-24 | V 8  |                                   |
| ASSIST by JOHNSON,CHLOE               | 09:22                            | .0 24 | . 0  |                                   |
| ACCIO. Sy not incomposite to          | 09:22                            |       |      | MISSED LAYUP by PORTER,CORTNEY    |
| DEPOLIND (DEE) by AMADIKANA FRIMMA    |                                  |       |      | WIGGED LATUR BY PORTER, CORTNEY   |
| REBOUND (DEF) by AMARIKWA, ERIMMA     | 09:04                            |       |      |                                   |
| TURNOVER by BOSTICK, ARIELL           | 08:42                            |       |      |                                   |
| SUB IN: HARVEY, AHJALEE               | 08:42                            |       |      |                                   |
| SUB IN: THORDERSON,LEXY               | 08:42                            |       |      |                                   |
| SUB IN: CULBERSON, CHAIRESE           | 08:42                            |       |      |                                   |
| SUB IN: BRANDON,ALEIAH                | 08:42                            |       |      |                                   |
| SUB IN: GREENHOUSE, CHEYENNE          | 08:42                            |       |      |                                   |
| SUB OUT: SMITH, DEIDRA                | 08:42                            |       |      |                                   |
| SUB OUT: JOHNSON,CHLOE                | 08:42                            |       |      |                                   |
| SUB OUT: AMARIKWA,ERIMMA              | 08:42                            |       |      |                                   |
| SUB OUT: BOSTICK,ARIELL               | 08:42                            |       |      |                                   |
| SUB OUT: FORT,MCKYNZIE                | 08:42                            |       |      |                                   |
|                                       | 08:42                            |       |      | SUB IN: PHILPOT,MADELEINE         |
|                                       | 08:42                            |       |      | SUB OUT: BENNETT, DEE             |
|                                       | 08:26                            | 19-24 | V 5  | GOOD! 3PTR by BLAGOWSKY,JIMI      |
|                                       | 08:26                            |       |      | ASSIST by PORTER, CORTNEY         |
| GOOD! JUMPER by HARVEY,AHJALEE        | 08:08                            | 19-26 | V 7  | 25.5.3, 152.,352.                 |
|                                       | 07:52                            | .5 25 |      | MISSED LAYUP by LEWIS,LINDSEY     |
| BLOCK by BRANDON, ALEIAH              | 07:52                            |       |      | WIGOLD ENTOL BY ELYNO, EINDOET    |
| -                                     |                                  |       |      |                                   |
| REBOUND (DEF) by GREENHOUSE, CHEYENNE |                                  |       |      |                                   |
|                                       | 07:52                            |       |      |                                   |
|                                       | 07:52                            |       |      |                                   |
|                                       | 07:52<br>07:52                   |       |      | STEAL by BLAGOWSKY,JIMI           |
| TURNOVER by GREENHOUSE, CHEYENNE      | 07:52<br>07:52<br>07:52          | 21-26 | V 5  | GOOD! LAYUP by LEWIS,LINDSEY      |
| TURNOVER by GREENHOUSE,CHEYENNE       | 07:52<br>07:52<br>07:52<br>07:52 | 21-26 | V 5  |                                   |
|                                       | 07:52<br>07:52<br>07:52          | 21-26 | V 5  | GOOD! LAYUP by LEWIS,LINDSEY      |