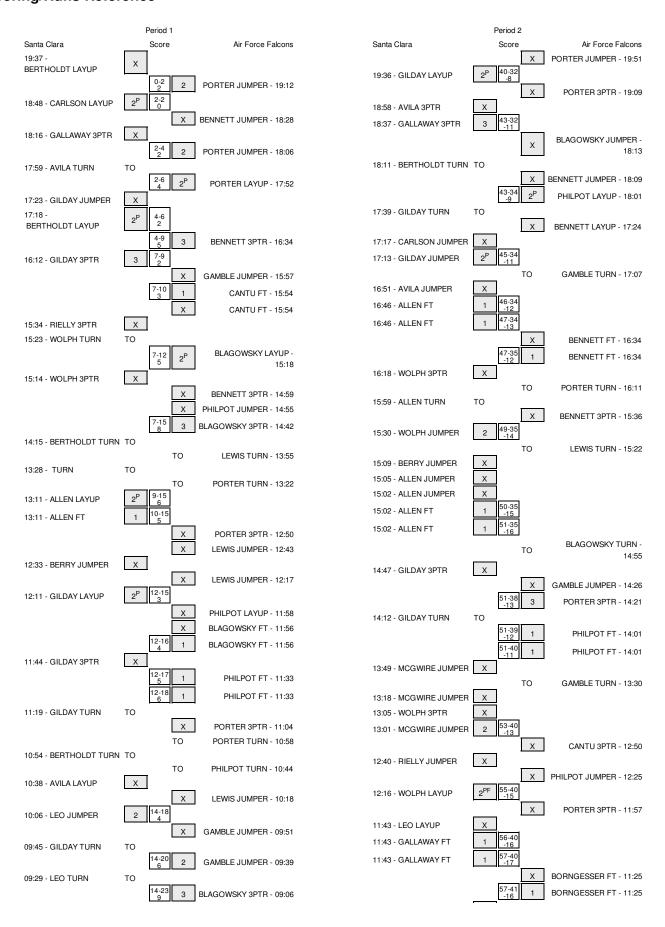

Officials: Penny Davis, Jack Jones, Peter Contreras

Technical Fouls: Santa Clara- None. Air Force Falcons- None.

Attendance: 373

| Score by periods  | 1st | 2nd | Total |
|-------------------|-----|-----|-------|
| Santa Clara       | 38  | 47  | 85    |
| Air Force Falcons | 32  | 32  | 64    |

|                   | ln    | Off     | 2nd        | Fast       |       |
|-------------------|-------|---------|------------|------------|-------|
| Points            | Paint | Off T/O | 2nd Chance | Fast Break | Bench |
| Santa Clara       | 36    | 22      | 33         | 4          | 49    |
| Air Force Falcons | 14    | 24      | 33         | 0          | 31    |

Largest lead - Santa Clara by 27 2nd-08:20; Air Force Falcons by 9 1st-09:06

Score tied - 4 times Lead changed - 3 times