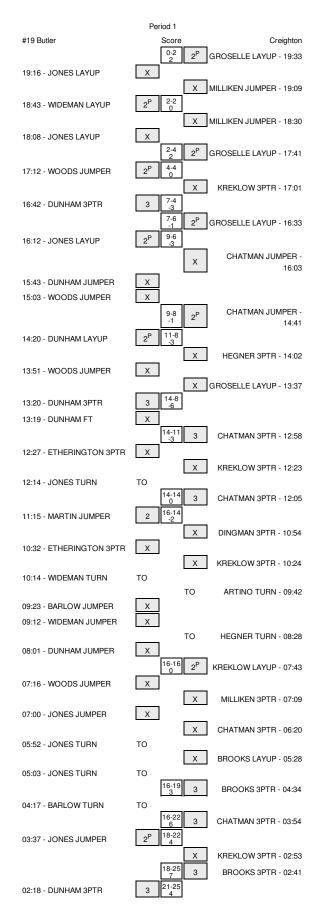

## #19 Butler vs Creighton2/16/2015; 8:15 pm at Omaha, Neb. (CenturyLink Center Omaha)Period 1 Play-By-Play

| VISITORS: #19 Butler                  | Time  | Score | Margin | HOME: Creighton                        |
|---------------------------------------|-------|-------|--------|----------------------------------------|
|                                       | 19:33 | 2-0   | H 2    | GOOD! LAYUP by GROSELLE, GEOFFREY      |
|                                       | 19:33 |       |        | ASSIST by KREKLOW, RICK                |
| ISSED LAYUP by JONES, ROOSEVELT       | 19:16 |       |        |                                        |
|                                       | 19:16 |       |        | REBOUND (DEF) by MILLIKEN, JAMES       |
|                                       | 19:09 |       |        | MISSED JUMPER by MILLIKEN, JAMES       |
| EBOUND (DEF) by JONES, ROOSEVELT      | 19:09 |       |        |                                        |
| OOD! LAYUP by WIDEMAN, TYLER          | 18:43 | 2-2   | т      |                                        |
| ·····, , ,                            | 18:30 |       |        | MISSED JUMPER by MILLIKEN, JAMES       |
| EBOUND (DEF) by BARLOW,ALEX           | 18:30 |       |        | ······································ |
| ISSED LAYUP by JONES, ROOSEVELT       | 18:08 |       |        |                                        |
|                                       | 18:08 |       |        | REBOUND (DEF) by KREKLOW, RICK         |
|                                       | 17:41 | 4-2   | H 2    | GOOD! LAYUP by GROSELLE, GEOFFREY      |
|                                       | 17:41 | 42    | 112    | ASSIST by HEGNER, TOBY                 |
| OOD! JUMPER by WOODS,KAMERON          | 17:12 | 4-4   | т      | Notion by heater, rob r                |
| SSIST by JONES,ROOSEVELT              | 17:12 |       | •      |                                        |
|                                       | 17:01 |       |        | MISSED 3PTR by KREKLOW, RICK           |
| EBOUND (DEF) by WOODS,KAMERON         | 17:01 |       |        |                                        |
| OOD! 3PTR by DUNHAM,KELLEN            | 16:42 | 4-7   | V 3    |                                        |
| SSIST by WOODS,KAMERON                | 16:42 | 4-7   | ¥5     |                                        |
| SSIST by WOODS, KAMERON               |       | 6-7   | V 1    |                                        |
|                                       | 16:33 | 6-7   | VI     | GOOD! LAYUP by GROSELLE, GEOFFREY      |
|                                       | 16:33 | 0.0   |        | ASSIST by KREKLOW, RICK                |
| OOD! LAYUP by JONES, ROOSEVELT        | 16:12 | 6-9   | V 3    |                                        |
| SSIST by WOODS,KAMERON                | 16:12 |       |        |                                        |
|                                       | 16:03 |       |        | MISSED JUMPER by CHATMAN, AUSTIN       |
| EBOUND (DEF) by WOODS,KAMERON         | 16:03 |       |        |                                        |
| IISSED JUMPER by DUNHAM,KELLEN        | 15:43 |       |        |                                        |
| EBOUND (OFF) by JONES, ROOSEVELT      | 15:43 |       |        |                                        |
| IMEOUT media                          | 15:38 |       |        |                                        |
| UB IN: ETHERINGTON,AUSTIN             | 15:38 |       |        |                                        |
| UB OUT: WIDEMAN, TYLER                | 15:38 |       |        |                                        |
|                                       | 15:11 |       |        | FOUL by GROSELLE, GEOFFREY             |
| IISSED JUMPER by WOODS,KAMERON        | 15:03 |       |        |                                        |
|                                       | 15:03 |       |        | REBOUND (DEF) by HEGNER, TOBY          |
|                                       | 14:41 | 8-9   | V 1    | GOOD! JUMPER by CHATMAN, AUSTIN        |
| GOOD! LAYUP by DUNHAM,KELLEN          | 14:20 | 8-11  | V 3    |                                        |
| SSIST by WOODS,KAMERON                | 14:20 |       |        |                                        |
|                                       | 14:02 |       |        | MISSED 3PTR by HEGNER, TOBY            |
| EBOUND (DEF) by WOODS,KAMERON         | 14:02 |       |        |                                        |
| IISSED JUMPER by WOODS, KAMERON       | 13:51 |       |        |                                        |
|                                       | 13:51 |       |        | REBOUND (DEF) by KREKLOW, RICK         |
|                                       | 13:37 |       |        | MISSED LAYUP by GROSELLE, GEOFFREY     |
| EBOUND (DEF) by ETHERINGTON, AUSTIN   | 13:37 |       |        |                                        |
| OOD! 3PTR by DUNHAM, KELLEN           | 13:20 | 8-14  | V 6    |                                        |
| SSIST by JONES, ROOSEVELT             | 13:20 |       |        |                                        |
|                                       | 13:19 |       |        | FOUL by MILLIKEN, JAMES                |
| ISSED FT by DUNHAM,KELLEN             | 13:19 |       |        |                                        |
|                                       | 13:19 |       |        | REBOUND (DEF) by ARTINO, WILL          |
|                                       | 13:19 |       |        | SUB IN: DINGMAN, AVERY                 |
|                                       | 13:19 |       |        | SUB IN: BROOKS, DEVIN                  |
|                                       | 13:19 |       |        | SUB IN: ARTINO, WILL                   |
|                                       | 13:19 |       |        | SUB OUT: MILLIKEN, JAMES               |
|                                       | 13:19 |       |        | SUB OUT: HEGNER, TOBY                  |
|                                       | 13:19 |       |        | SUB OUT: GROSELLE, GEOFFREY            |
|                                       | 12:58 | 11-14 | V 3    | GOOD! 3PTR by CHATMAN,AUSTIN           |
|                                       | 12:58 | 11.14 | vo     | ASSIST by BROOKS, DEVIN                |
| IISSED 3PTR by ETHERINGTON, AUSTIN    | 12:30 |       |        |                                        |
| ISSED SFIR by ETHERINGTON, AUSTIN     |       |       |        |                                        |
|                                       | 12:27 |       |        | REBOUND (DEF) by BROOKS, DEVIN         |
|                                       | 12:23 |       |        | MISSED 3PTR by KREKLOW, RICK           |
|                                       | 12:23 |       |        |                                        |
| URNOVER by JONES, ROOSEVELT           | 12:14 |       |        |                                        |
|                                       | 12:12 |       | -      | STEAL by ARTINO,WILL                   |
|                                       | 12:05 | 14-14 | Т      | GOOD! 3PTR by CHATMAN, AUSTIN          |
|                                       | 12:05 |       |        | ASSIST by BROOKS, DEVIN                |
|                                       | 11:41 |       |        | FOUL by ARTINO, WILL                   |
| IMEOUT MEDIA                          | 11:41 |       |        |                                        |
| UB IN: MARTIN,KELAN                   | 11:41 |       |        |                                        |
| UB OUT: DUNHAM,KELLEN                 | 11:41 |       |        |                                        |
| OOD! JUMPER by MARTIN, KELAN          | 11:15 | 14-16 | V 2    |                                        |
| SSIST by JONES, ROOSEVELT             | 11:15 |       |        |                                        |
|                                       | 10:54 |       |        | MISSED 3PTR by DINGMAN, AVERY          |
| EBOUND (DEF) by BARLOW,ALEX           | 10:54 |       |        |                                        |
|                                       | 10:51 |       |        | FOUL by KREKLOW, RICK                  |
| SUB IN: WIDEMAN, TYLER                | 10:51 |       |        |                                        |
| SUB IN: DUNHAM,KELLEN                 | 10:51 |       |        |                                        |
| · · · · · · · · · · · · · · · · · · · | 10.01 |       |        |                                        |

| SUB OUT: JONES,ROOSEVELT                                                                                     | 10:51                   |       |     |                                     |
|--------------------------------------------------------------------------------------------------------------|-------------------------|-------|-----|-------------------------------------|
| SUB OUT: WOODS,KAMERON                                                                                       | 10:51                   |       |     |                                     |
| MISSED 3PTR by ETHERINGTON, AUSTIN                                                                           | 10:32                   |       |     |                                     |
|                                                                                                              | 10:32                   |       |     | REBOUND (DEF) by BROOKS, DEVIN      |
|                                                                                                              | 10:24                   |       |     | MISSED 3PTR by KREKLOW, RICK        |
| REBOUND (DEF) by BARLOW,ALEX                                                                                 | 10:24                   |       |     |                                     |
| TURNOVER by WIDEMAN, TYLER                                                                                   | 10:14                   |       |     |                                     |
|                                                                                                              | 10:14                   |       |     | SUB IN: HEGNER, TOBY                |
|                                                                                                              | 10:14                   |       |     | SUB OUT: KREKLOW,RICK               |
|                                                                                                              | 09:42                   |       |     | TURNOVER by ARTINO, WILL            |
|                                                                                                              | 09:23                   |       |     |                                     |
| REBOUND (OFF) by BARLOW,ALEX                                                                                 | 09:23                   |       |     |                                     |
| MISSED JUMPER by WIDEMAN, TYLER                                                                              | 09:12                   |       |     |                                     |
|                                                                                                              | 09:12                   |       |     | REBOUND (DEF) by ARTINO, WILL       |
| FOUL by WIDEMAN, TYLER                                                                                       | 08:56                   |       |     |                                     |
| SUB IN: WOODS,KAMERON                                                                                        | 08:56                   |       |     |                                     |
| SUB IN: JONES,ROOSEVELT                                                                                      | 08:56                   |       |     |                                     |
| SUB OUT: BARLOW, ALEX                                                                                        | 08:56                   |       |     |                                     |
| SUB OUT: ETHERINGTON,AUSTIN                                                                                  | 08:56                   |       |     |                                     |
|                                                                                                              | 08:56                   |       |     | SUB IN: GROSELLE, GEOFFREY          |
|                                                                                                              | 08:56                   |       |     | SUB IN: MILLIKEN, JAMES             |
|                                                                                                              | 08:56                   |       |     | SUB OUT: BROOKS, DEVIN              |
|                                                                                                              | 08:56                   |       |     | SUB OUT: ARTINO, WILL               |
|                                                                                                              | 08:28                   |       |     | TURNOVER by HEGNER, TOBY            |
| STEAL by DUNHAM,KELLEN                                                                                       | 08:27                   |       |     |                                     |
|                                                                                                              | 08:05                   |       |     | FOUL by DINGMAN,AVERY               |
|                                                                                                              | 08:05                   |       |     | SUB IN: CLEMENT, TYLER              |
|                                                                                                              | 08:05                   |       |     | SUB IN: KREKLOW, RICK               |
|                                                                                                              | 08:05                   |       |     | SUB IN: BROOKS, DEVIN               |
|                                                                                                              | 08:05                   |       |     |                                     |
|                                                                                                              | 08:05                   |       |     | SUB OUT: HEGNER, TOBY               |
|                                                                                                              | 08:05                   |       |     | SUB OUT: DINGMAN,AVERY              |
| MISSED JUMPER by DUNHAM,KELLEN                                                                               | 08:01                   |       |     |                                     |
|                                                                                                              | 08:01                   |       |     | REBOUND (DEF) by TEAM               |
|                                                                                                              | 07:59                   | 10.10 | -   |                                     |
|                                                                                                              | 07:43                   | 16-16 | Т   | GOOD! LAYUP by KREKLOW, RICK        |
|                                                                                                              | 07:43                   |       |     | ASSIST by GROSELLE, GEOFFREY        |
| MISSED JUMPER by WOODS,KAMERON                                                                               | 07:16                   |       |     |                                     |
|                                                                                                              | 07:16                   |       |     | REBOUND (DEF) by GROSELLE, GEOFFREY |
|                                                                                                              | 07:09                   |       |     | MISSED 3PTR by MILLIKEN, JAMES      |
|                                                                                                              | 07:09                   |       |     |                                     |
| MISSED JUMPER by JONES, ROOSEVELT                                                                            | 07:00                   |       |     |                                     |
|                                                                                                              | 07:00                   |       |     | REBOUND (DEF) by GROSELLE, GEOFFREY |
| FOUL by JONES, ROOSEVELT                                                                                     | 06:54                   |       |     |                                     |
| SUB IN: BARLOW, ALEX                                                                                         | 06:54                   |       |     |                                     |
| SUB OUT: MARTIN,KELAN                                                                                        | 06:54                   |       |     |                                     |
|                                                                                                              | 06:54                   |       |     | SUB IN: CHATMAN,AUSTIN              |
|                                                                                                              | 06:54                   |       |     | SUB OUT: CLEMENT, TYLER             |
|                                                                                                              | 06:20                   |       |     | MISSED 3PTR by CHATMAN, AUSTIN      |
| REBOUND (DEADB) by TEAM                                                                                      | 06:20                   |       |     |                                     |
| SUB IN: ETHERINGTON,AUSTIN                                                                                   | 06:17                   |       |     |                                     |
| SUB OUT: WIDEMAN, TYLER                                                                                      | 06:17                   |       |     |                                     |
| TURNOVER by JONES, ROOSEVELT                                                                                 | 05:52                   |       |     |                                     |
|                                                                                                              | 05:49                   |       |     | STEAL by KREKLOW, RICK              |
|                                                                                                              | 05:28                   |       |     | MISSED LAYUP by BROOKS, DEVIN       |
| REBOUND (DEF) by TEAM                                                                                        | 05:28                   |       |     |                                     |
| TURNOVER by JONES, ROOSEVELT                                                                                 | 05:03                   |       |     |                                     |
|                                                                                                              | 05:03                   |       |     | STEAL by MILLIKEN, JAMES            |
| FOUL by BARLOW,ALEX                                                                                          | 04:50                   |       |     |                                     |
|                                                                                                              | 04:34                   | 19-16 | H 3 | GOOD! 3PTR by BROOKS, DEVIN         |
|                                                                                                              | 04:34                   |       |     | ASSIST by GROSELLE, GEOFFREY        |
| TURNOVER by BARLOW, ALEX                                                                                     | 04:17                   |       |     |                                     |
|                                                                                                              | 03:54                   | 22-16 | H 6 | GOOD! 3PTR by CHATMAN, AUSTIN       |
|                                                                                                              | 03:54                   |       |     | ASSIST by BROOKS, DEVIN             |
| GOOD! JUMPER by JONES, ROOSEVELT                                                                             | 03:37                   | 22-18 | H 4 |                                     |
| FOUL by BARLOW,ALEX                                                                                          | 03:07                   |       |     |                                     |
|                                                                                                              | 03:07                   |       |     | TIMEOUT MEDIA                       |
|                                                                                                              | 02:53                   |       |     | MISSED 3PTR by KREKLOW, RICK        |
|                                                                                                              | 02:53                   |       |     | REBOUND (OFF) by TEAM               |
|                                                                                                              | 02:41                   | 25-18 | H 7 | GOOD! 3PTR by BROOKS, DEVIN         |
|                                                                                                              | 02:41                   |       |     | ASSIST by CHATMAN, AUSTIN           |
| GOOD! 3PTR by DUNHAM,KELLEN                                                                                  | 02:18                   | 25-21 | H 4 |                                     |
| ASSIST by JONES,ROOSEVELT                                                                                    | 02:18                   |       |     |                                     |
|                                                                                                              | 02:10                   |       |     | TURNOVER by BROOKS, DEVIN           |
| GOOD! JUMPER by DUNHAM,KELLEN                                                                                | 01:41                   | 25-23 | H 2 |                                     |
|                                                                                                              | 01:23                   |       |     |                                     |
| FOUL by JONES, ROOSEVELT                                                                                     | 01:08                   | 27-23 | H 4 | GOOD! JUMPER by MILLIKEN, JAMES     |
| FOUL by JONES, ROOSE VELT                                                                                    | 01.00                   |       |     |                                     |
| FOUL by JONES, ROOSEVELT<br>MISSED JUMPER by WOODS, KAMERON                                                  | 00:47                   |       |     |                                     |
|                                                                                                              |                         |       |     |                                     |
| NISSED JUMPER by WOODS, KAMERON                                                                              | 00:47                   |       |     |                                     |
| MISSED JUMPER by WOODS, KAMERON<br>REBOUND (OFF) by ETHERINGTON, AUSTIN                                      | 00:47<br>00:47          |       |     |                                     |
| MISSED JUMPER by WOODS,KAMERON<br>REBOUND (OFF) by ETHERINGTON,AUSTIN<br>MISSED JUMPER by ETHERINGTON,AUSTIN | 00:47<br>00:47<br>00:45 | 27-25 | Н 2 |                                     |

| SUB IN: DAVIS, JACKSON      | 00:39 |       |     |                                 |
|-----------------------------|-------|-------|-----|---------------------------------|
| SUB IN: MARTIN, KELAN       | 00:39 |       |     |                                 |
| SUB OUT: BARLOW,ALEX        | 00:39 |       |     |                                 |
| SUB OUT: JONES, ROOSEVELT   | 00:39 |       |     |                                 |
| FOUL by MARTIN, KELAN       | 00:04 |       |     |                                 |
|                             | 00:04 |       |     | MISSED FT by CHATMAN, AUSTIN    |
|                             | 00:04 |       |     | REBOUND (DEADB) by TEAM         |
|                             | 00:04 | 28-25 | Н 3 | GOOD! FT by CHATMAN, AUSTIN     |
|                             | 00:04 | 29-25 | H 4 | GOOD! FT by CHATMAN, AUSTIN     |
|                             | 00:04 |       |     | TIMEOUT 30SEC                   |
| SUB IN: JONES, ROOSEVELT    | 00:04 |       |     |                                 |
| SUB IN: BARLOW, ALEX        | 00:04 |       |     |                                 |
| SUB OUT: WOODS,KAMERON      | 00:04 |       |     |                                 |
| SUB OUT: DAVIS, JACKSON     | 00:04 |       |     |                                 |
| SUB OUT: MARTIN, KELAN      | 00:04 |       |     |                                 |
|                             | 00:04 |       |     | SUB IN: DINGMAN, AVERY          |
|                             | 00:04 |       |     | SUB IN: CLEMENT, TYLER          |
|                             | 00:04 |       |     | SUB OUT: CHATMAN, AUSTIN        |
|                             | 00:04 |       |     | SUB OUT: KREKLOW, RICK          |
|                             | 00:02 |       |     | FOUL by CLEMENT, TYLER          |
|                             | 00:02 |       |     | SUB IN: HEGNER, TOBY            |
|                             | 00:02 |       |     | SUB IN: CHATMAN, AUSTIN         |
|                             | 00:02 |       |     | SUB OUT: CLEMENT, TYLER         |
|                             | 00:02 |       |     | SUB OUT: GROSELLE, GEOFFREY     |
| MISSED 3PTR by BARLOW, ALEX | 00:01 |       |     |                                 |
|                             | 00:01 |       |     | REBOUND (DEF) by DINGMAN, AVERY |