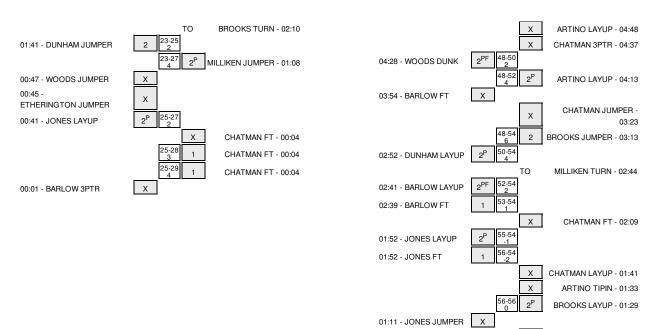

## #19 Butler vs Creighton2/16/2015; 8:15 pm at Omaha, Neb. (CenturyLink Center Omaha)Period 1 Play-By-Play

| VISITORS: #19 Butler                  | Time  | Score | Margin | HOME: Creighton                        |
|---------------------------------------|-------|-------|--------|----------------------------------------|
|                                       | 19:33 | 2-0   | H 2    | GOOD! LAYUP by GROSELLE, GEOFFREY      |
|                                       | 19:33 |       |        | ASSIST by KREKLOW, RICK                |
| ISSED LAYUP by JONES, ROOSEVELT       | 19:16 |       |        |                                        |
|                                       | 19:16 |       |        | REBOUND (DEF) by MILLIKEN, JAMES       |
|                                       | 19:09 |       |        | MISSED JUMPER by MILLIKEN, JAMES       |
| EBOUND (DEF) by JONES, ROOSEVELT      | 19:09 |       |        |                                        |
| OOD! LAYUP by WIDEMAN, TYLER          | 18:43 | 2-2   | т      |                                        |
| ·····, , ,                            | 18:30 |       |        | MISSED JUMPER by MILLIKEN, JAMES       |
| EBOUND (DEF) by BARLOW,ALEX           | 18:30 |       |        | ······································ |
| ISSED LAYUP by JONES, ROOSEVELT       | 18:08 |       |        |                                        |
|                                       | 18:08 |       |        | REBOUND (DEF) by KREKLOW, RICK         |
|                                       | 17:41 | 4-2   | H 2    | GOOD! LAYUP by GROSELLE, GEOFFREY      |
|                                       | 17:41 | 42    | 112    | ASSIST by HEGNER, TOBY                 |
| OOD! JUMPER by WOODS,KAMERON          | 17:12 | 4-4   | т      | Notion by heater, rob r                |
| SSIST by JONES,ROOSEVELT              | 17:12 |       | •      |                                        |
|                                       | 17:01 |       |        | MISSED 3PTR by KREKLOW, RICK           |
| EBOUND (DEF) by WOODS,KAMERON         | 17:01 |       |        |                                        |
| OOD! 3PTR by DUNHAM,KELLEN            | 16:42 | 4-7   | V 3    |                                        |
| SSIST by WOODS,KAMERON                | 16:42 | 4-7   | ¥5     |                                        |
| SSIST by WOODS, KAMERON               |       | 6-7   | V 1    |                                        |
|                                       | 16:33 | 6-7   | VI     | GOOD! LAYUP by GROSELLE, GEOFFREY      |
|                                       | 16:33 | 0.0   |        | ASSIST by KREKLOW, RICK                |
| OOD! LAYUP by JONES, ROOSEVELT        | 16:12 | 6-9   | V 3    |                                        |
| SSIST by WOODS,KAMERON                | 16:12 |       |        |                                        |
|                                       | 16:03 |       |        | MISSED JUMPER by CHATMAN, AUSTIN       |
| EBOUND (DEF) by WOODS,KAMERON         | 16:03 |       |        |                                        |
| IISSED JUMPER by DUNHAM,KELLEN        | 15:43 |       |        |                                        |
| EBOUND (OFF) by JONES, ROOSEVELT      | 15:43 |       |        |                                        |
| IMEOUT media                          | 15:38 |       |        |                                        |
| UB IN: ETHERINGTON,AUSTIN             | 15:38 |       |        |                                        |
| UB OUT: WIDEMAN, TYLER                | 15:38 |       |        |                                        |
|                                       | 15:11 |       |        | FOUL by GROSELLE, GEOFFREY             |
| IISSED JUMPER by WOODS,KAMERON        | 15:03 |       |        |                                        |
|                                       | 15:03 |       |        | REBOUND (DEF) by HEGNER, TOBY          |
|                                       | 14:41 | 8-9   | V 1    | GOOD! JUMPER by CHATMAN, AUSTIN        |
| GOOD! LAYUP by DUNHAM,KELLEN          | 14:20 | 8-11  | V 3    |                                        |
| SSIST by WOODS,KAMERON                | 14:20 |       |        |                                        |
|                                       | 14:02 |       |        | MISSED 3PTR by HEGNER, TOBY            |
| EBOUND (DEF) by WOODS,KAMERON         | 14:02 |       |        |                                        |
| IISSED JUMPER by WOODS, KAMERON       | 13:51 |       |        |                                        |
|                                       | 13:51 |       |        | REBOUND (DEF) by KREKLOW, RICK         |
|                                       | 13:37 |       |        | MISSED LAYUP by GROSELLE, GEOFFREY     |
| EBOUND (DEF) by ETHERINGTON, AUSTIN   | 13:37 |       |        |                                        |
| OOD! 3PTR by DUNHAM, KELLEN           | 13:20 | 8-14  | V 6    |                                        |
| SSIST by JONES, ROOSEVELT             | 13:20 |       |        |                                        |
|                                       | 13:19 |       |        | FOUL by MILLIKEN, JAMES                |
| ISSED FT by DUNHAM,KELLEN             | 13:19 |       |        |                                        |
|                                       | 13:19 |       |        | REBOUND (DEF) by ARTINO, WILL          |
|                                       | 13:19 |       |        | SUB IN: DINGMAN, AVERY                 |
|                                       | 13:19 |       |        | SUB IN: BROOKS, DEVIN                  |
|                                       | 13:19 |       |        | SUB IN: ARTINO, WILL                   |
|                                       | 13:19 |       |        | SUB OUT: MILLIKEN, JAMES               |
|                                       | 13:19 |       |        | SUB OUT: HEGNER, TOBY                  |
|                                       | 13:19 |       |        | SUB OUT: GROSELLE, GEOFFREY            |
|                                       | 12:58 | 11-14 | V 3    | GOOD! 3PTR by CHATMAN,AUSTIN           |
|                                       | 12:58 | 11.14 | vo     | ASSIST by BROOKS, DEVIN                |
| IISSED 3PTR by ETHERINGTON, AUSTIN    | 12:30 |       |        |                                        |
| ISSED SFIR by ETHERINGTON, AUSTIN     |       |       |        |                                        |
|                                       | 12:27 |       |        | REBOUND (DEF) by BROOKS, DEVIN         |
|                                       | 12:23 |       |        | MISSED 3PTR by KREKLOW, RICK           |
|                                       | 12:23 |       |        |                                        |
| URNOVER by JONES, ROOSEVELT           | 12:14 |       |        |                                        |
|                                       | 12:12 |       | -      | STEAL by ARTINO,WILL                   |
|                                       | 12:05 | 14-14 | Т      | GOOD! 3PTR by CHATMAN, AUSTIN          |
|                                       | 12:05 |       |        | ASSIST by BROOKS, DEVIN                |
|                                       | 11:41 |       |        | FOUL by ARTINO, WILL                   |
| IMEOUT MEDIA                          | 11:41 |       |        |                                        |
| UB IN: MARTIN,KELAN                   | 11:41 |       |        |                                        |
| UB OUT: DUNHAM,KELLEN                 | 11:41 |       |        |                                        |
| OOD! JUMPER by MARTIN, KELAN          | 11:15 | 14-16 | V 2    |                                        |
| SSIST by JONES, ROOSEVELT             | 11:15 |       |        |                                        |
|                                       | 10:54 |       |        | MISSED 3PTR by DINGMAN, AVERY          |
| EBOUND (DEF) by BARLOW,ALEX           | 10:54 |       |        |                                        |
|                                       | 10:51 |       |        | FOUL by KREKLOW, RICK                  |
| SUB IN: WIDEMAN, TYLER                | 10:51 |       |        |                                        |
| SUB IN: DUNHAM,KELLEN                 | 10:51 |       |        |                                        |
| · · · · · · · · · · · · · · · · · · · | 10.01 |       |        |                                        |

| SUB OUT: JONES,ROOSEVELT                                                                                     | 10:51                   |       |     |                                     |
|--------------------------------------------------------------------------------------------------------------|-------------------------|-------|-----|-------------------------------------|
| SUB OUT: WOODS,KAMERON                                                                                       | 10:51                   |       |     |                                     |
| MISSED 3PTR by ETHERINGTON, AUSTIN                                                                           | 10:32                   |       |     |                                     |
|                                                                                                              | 10:32                   |       |     | REBOUND (DEF) by BROOKS, DEVIN      |
|                                                                                                              | 10:24                   |       |     | MISSED 3PTR by KREKLOW, RICK        |
| REBOUND (DEF) by BARLOW,ALEX                                                                                 | 10:24                   |       |     |                                     |
| TURNOVER by WIDEMAN, TYLER                                                                                   | 10:14                   |       |     |                                     |
|                                                                                                              | 10:14                   |       |     | SUB IN: HEGNER, TOBY                |
|                                                                                                              | 10:14                   |       |     | SUB OUT: KREKLOW,RICK               |
|                                                                                                              | 09:42                   |       |     | TURNOVER by ARTINO, WILL            |
|                                                                                                              | 09:23                   |       |     |                                     |
| REBOUND (OFF) by BARLOW,ALEX                                                                                 | 09:23                   |       |     |                                     |
| MISSED JUMPER by WIDEMAN, TYLER                                                                              | 09:12                   |       |     |                                     |
|                                                                                                              | 09:12                   |       |     | REBOUND (DEF) by ARTINO, WILL       |
| FOUL by WIDEMAN, TYLER                                                                                       | 08:56                   |       |     |                                     |
| SUB IN: WOODS,KAMERON                                                                                        | 08:56                   |       |     |                                     |
| SUB IN: JONES,ROOSEVELT                                                                                      | 08:56                   |       |     |                                     |
| SUB OUT: BARLOW, ALEX                                                                                        | 08:56                   |       |     |                                     |
| SUB OUT: ETHERINGTON,AUSTIN                                                                                  | 08:56                   |       |     |                                     |
|                                                                                                              | 08:56                   |       |     | SUB IN: GROSELLE, GEOFFREY          |
|                                                                                                              | 08:56                   |       |     | SUB IN: MILLIKEN, JAMES             |
|                                                                                                              | 08:56                   |       |     | SUB OUT: BROOKS, DEVIN              |
|                                                                                                              | 08:56                   |       |     | SUB OUT: ARTINO, WILL               |
|                                                                                                              | 08:28                   |       |     | TURNOVER by HEGNER, TOBY            |
| STEAL by DUNHAM,KELLEN                                                                                       | 08:27                   |       |     |                                     |
|                                                                                                              | 08:05                   |       |     | FOUL by DINGMAN,AVERY               |
|                                                                                                              | 08:05                   |       |     | SUB IN: CLEMENT, TYLER              |
|                                                                                                              | 08:05                   |       |     | SUB IN: KREKLOW, RICK               |
|                                                                                                              | 08:05                   |       |     | SUB IN: BROOKS, DEVIN               |
|                                                                                                              | 08:05                   |       |     |                                     |
|                                                                                                              | 08:05                   |       |     | SUB OUT: HEGNER, TOBY               |
|                                                                                                              | 08:05                   |       |     | SUB OUT: DINGMAN,AVERY              |
| MISSED JUMPER by DUNHAM,KELLEN                                                                               | 08:01                   |       |     |                                     |
|                                                                                                              | 08:01                   |       |     | REBOUND (DEF) by TEAM               |
|                                                                                                              | 07:59                   | 10.10 | -   |                                     |
|                                                                                                              | 07:43                   | 16-16 | Т   | GOOD! LAYUP by KREKLOW, RICK        |
|                                                                                                              | 07:43                   |       |     | ASSIST by GROSELLE, GEOFFREY        |
| MISSED JUMPER by WOODS,KAMERON                                                                               | 07:16                   |       |     |                                     |
|                                                                                                              | 07:16                   |       |     | REBOUND (DEF) by GROSELLE, GEOFFREY |
|                                                                                                              | 07:09                   |       |     | MISSED 3PTR by MILLIKEN, JAMES      |
|                                                                                                              | 07:09                   |       |     |                                     |
| MISSED JUMPER by JONES, ROOSEVELT                                                                            | 07:00                   |       |     |                                     |
|                                                                                                              | 07:00                   |       |     | REBOUND (DEF) by GROSELLE, GEOFFREY |
| FOUL by JONES, ROOSEVELT                                                                                     | 06:54                   |       |     |                                     |
| SUB IN: BARLOW, ALEX                                                                                         | 06:54                   |       |     |                                     |
| SUB OUT: MARTIN,KELAN                                                                                        | 06:54                   |       |     |                                     |
|                                                                                                              | 06:54                   |       |     | SUB IN: CHATMAN,AUSTIN              |
|                                                                                                              | 06:54                   |       |     | SUB OUT: CLEMENT, TYLER             |
|                                                                                                              | 06:20                   |       |     | MISSED 3PTR by CHATMAN, AUSTIN      |
| REBOUND (DEADB) by TEAM                                                                                      | 06:20                   |       |     |                                     |
| SUB IN: ETHERINGTON,AUSTIN                                                                                   | 06:17                   |       |     |                                     |
| SUB OUT: WIDEMAN, TYLER                                                                                      | 06:17                   |       |     |                                     |
| TURNOVER by JONES, ROOSEVELT                                                                                 | 05:52                   |       |     |                                     |
|                                                                                                              | 05:49                   |       |     | STEAL by KREKLOW, RICK              |
|                                                                                                              | 05:28                   |       |     | MISSED LAYUP by BROOKS, DEVIN       |
| REBOUND (DEF) by TEAM                                                                                        | 05:28                   |       |     |                                     |
| TURNOVER by JONES, ROOSEVELT                                                                                 | 05:03                   |       |     |                                     |
|                                                                                                              | 05:03                   |       |     | STEAL by MILLIKEN, JAMES            |
| FOUL by BARLOW,ALEX                                                                                          | 04:50                   |       |     |                                     |
|                                                                                                              | 04:34                   | 19-16 | H 3 | GOOD! 3PTR by BROOKS, DEVIN         |
|                                                                                                              | 04:34                   |       |     | ASSIST by GROSELLE, GEOFFREY        |
| TURNOVER by BARLOW, ALEX                                                                                     | 04:17                   |       |     |                                     |
|                                                                                                              | 03:54                   | 22-16 | H 6 | GOOD! 3PTR by CHATMAN, AUSTIN       |
|                                                                                                              | 03:54                   |       |     | ASSIST by BROOKS, DEVIN             |
| GOOD! JUMPER by JONES, ROOSEVELT                                                                             | 03:37                   | 22-18 | H 4 |                                     |
| FOUL by BARLOW,ALEX                                                                                          | 03:07                   |       |     |                                     |
|                                                                                                              | 03:07                   |       |     | TIMEOUT MEDIA                       |
|                                                                                                              | 02:53                   |       |     | MISSED 3PTR by KREKLOW, RICK        |
|                                                                                                              | 02:53                   |       |     | REBOUND (OFF) by TEAM               |
|                                                                                                              | 02:41                   | 25-18 | H 7 | GOOD! 3PTR by BROOKS, DEVIN         |
|                                                                                                              | 02:41                   |       |     | ASSIST by CHATMAN, AUSTIN           |
| GOOD! 3PTR by DUNHAM,KELLEN                                                                                  | 02:18                   | 25-21 | H 4 |                                     |
| ASSIST by JONES,ROOSEVELT                                                                                    | 02:18                   |       |     |                                     |
|                                                                                                              | 02:10                   |       |     | TURNOVER by BROOKS, DEVIN           |
| GOOD! JUMPER by DUNHAM,KELLEN                                                                                | 01:41                   | 25-23 | H 2 |                                     |
|                                                                                                              | 01:23                   |       |     |                                     |
| FOUL by JONES, ROOSEVELT                                                                                     | 01:08                   | 27-23 | H 4 | GOOD! JUMPER by MILLIKEN, JAMES     |
| FOUL by JONES, ROOSE VELT                                                                                    | 01.00                   |       |     |                                     |
| FOUL by JONES, ROOSEVELT<br>MISSED JUMPER by WOODS, KAMERON                                                  | 00:47                   |       |     |                                     |
|                                                                                                              |                         |       |     |                                     |
| NISSED JUMPER by WOODS, KAMERON                                                                              | 00:47                   |       |     |                                     |
| MISSED JUMPER by WOODS, KAMERON<br>REBOUND (OFF) by ETHERINGTON, AUSTIN                                      | 00:47<br>00:47          |       |     |                                     |
| MISSED JUMPER by WOODS,KAMERON<br>REBOUND (OFF) by ETHERINGTON,AUSTIN<br>MISSED JUMPER by ETHERINGTON,AUSTIN | 00:47<br>00:47<br>00:45 | 27-25 | Н 2 |                                     |

| SUB IN: DAVIS, JACKSON      | 00:39 |       |     |                                 |
|-----------------------------|-------|-------|-----|---------------------------------|
| SUB IN: MARTIN, KELAN       | 00:39 |       |     |                                 |
| SUB OUT: BARLOW,ALEX        | 00:39 |       |     |                                 |
| SUB OUT: JONES, ROOSEVELT   | 00:39 |       |     |                                 |
| FOUL by MARTIN, KELAN       | 00:04 |       |     |                                 |
|                             | 00:04 |       |     | MISSED FT by CHATMAN, AUSTIN    |
|                             | 00:04 |       |     | REBOUND (DEADB) by TEAM         |
|                             | 00:04 | 28-25 | Н 3 | GOOD! FT by CHATMAN, AUSTIN     |
|                             | 00:04 | 29-25 | H 4 | GOOD! FT by CHATMAN, AUSTIN     |
|                             | 00:04 |       |     | TIMEOUT 30SEC                   |
| SUB IN: JONES, ROOSEVELT    | 00:04 |       |     |                                 |
| SUB IN: BARLOW, ALEX        | 00:04 |       |     |                                 |
| SUB OUT: WOODS,KAMERON      | 00:04 |       |     |                                 |
| SUB OUT: DAVIS, JACKSON     | 00:04 |       |     |                                 |
| SUB OUT: MARTIN, KELAN      | 00:04 |       |     |                                 |
|                             | 00:04 |       |     | SUB IN: DINGMAN, AVERY          |
|                             | 00:04 |       |     | SUB IN: CLEMENT, TYLER          |
|                             | 00:04 |       |     | SUB OUT: CHATMAN, AUSTIN        |
|                             | 00:04 |       |     | SUB OUT: KREKLOW, RICK          |
|                             | 00:02 |       |     | FOUL by CLEMENT, TYLER          |
|                             | 00:02 |       |     | SUB IN: HEGNER, TOBY            |
|                             | 00:02 |       |     | SUB IN: CHATMAN, AUSTIN         |
|                             | 00:02 |       |     | SUB OUT: CLEMENT, TYLER         |
|                             | 00:02 |       |     | SUB OUT: GROSELLE, GEOFFREY     |
| MISSED 3PTR by BARLOW, ALEX | 00:01 |       |     |                                 |
|                             | 00:01 |       |     | REBOUND (DEF) by DINGMAN, AVERY |