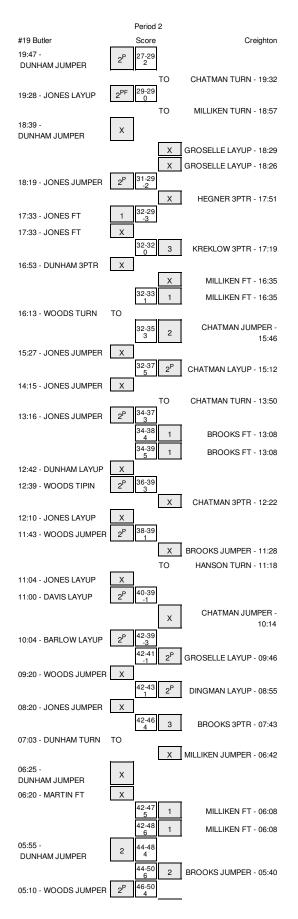

## #19 Butler vs Creighton2/16/2015; 8:15 pm at Omaha, Neb. (CenturyLink Center Omaha)Period 1 Play-By-Play

| VISITORS: #19 Butler                  | Time  | Score | Margin | HOME: Creighton                        |
|---------------------------------------|-------|-------|--------|----------------------------------------|
|                                       | 19:33 | 2-0   | H 2    | GOOD! LAYUP by GROSELLE, GEOFFREY      |
|                                       | 19:33 |       |        | ASSIST by KREKLOW, RICK                |
| ISSED LAYUP by JONES, ROOSEVELT       | 19:16 |       |        |                                        |
|                                       | 19:16 |       |        | REBOUND (DEF) by MILLIKEN, JAMES       |
|                                       | 19:09 |       |        | MISSED JUMPER by MILLIKEN, JAMES       |
| EBOUND (DEF) by JONES, ROOSEVELT      | 19:09 |       |        |                                        |
| OOD! LAYUP by WIDEMAN, TYLER          | 18:43 | 2-2   | т      |                                        |
| ·····, , ,                            | 18:30 |       |        | MISSED JUMPER by MILLIKEN, JAMES       |
| EBOUND (DEF) by BARLOW,ALEX           | 18:30 |       |        | ······································ |
| ISSED LAYUP by JONES, ROOSEVELT       | 18:08 |       |        |                                        |
|                                       | 18:08 |       |        | REBOUND (DEF) by KREKLOW, RICK         |
|                                       | 17:41 | 4-2   | H 2    | GOOD! LAYUP by GROSELLE, GEOFFREY      |
|                                       | 17:41 | 42    | 112    | ASSIST by HEGNER, TOBY                 |
| OOD! JUMPER by WOODS,KAMERON          | 17:12 | 4-4   | т      | Notion by heater, rob r                |
| SSIST by JONES,ROOSEVELT              | 17:12 |       | •      |                                        |
|                                       | 17:01 |       |        | MISSED 3PTR by KREKLOW, RICK           |
| EBOUND (DEF) by WOODS,KAMERON         | 17:01 |       |        |                                        |
| OOD! 3PTR by DUNHAM,KELLEN            | 16:42 | 4-7   | V 3    |                                        |
| SSIST by WOODS,KAMERON                | 16:42 | 4-7   | ¥5     |                                        |
| SSIST by WOODS, KAMERON               |       | 6-7   | V 1    |                                        |
|                                       | 16:33 | 6-7   | VI     | GOOD! LAYUP by GROSELLE, GEOFFREY      |
|                                       | 16:33 | 0.0   |        | ASSIST by KREKLOW, RICK                |
| OOD! LAYUP by JONES, ROOSEVELT        | 16:12 | 6-9   | V 3    |                                        |
| SSIST by WOODS,KAMERON                | 16:12 |       |        |                                        |
|                                       | 16:03 |       |        | MISSED JUMPER by CHATMAN, AUSTIN       |
| EBOUND (DEF) by WOODS,KAMERON         | 16:03 |       |        |                                        |
| IISSED JUMPER by DUNHAM,KELLEN        | 15:43 |       |        |                                        |
| EBOUND (OFF) by JONES, ROOSEVELT      | 15:43 |       |        |                                        |
| IMEOUT media                          | 15:38 |       |        |                                        |
| UB IN: ETHERINGTON,AUSTIN             | 15:38 |       |        |                                        |
| UB OUT: WIDEMAN, TYLER                | 15:38 |       |        |                                        |
|                                       | 15:11 |       |        | FOUL by GROSELLE, GEOFFREY             |
| IISSED JUMPER by WOODS,KAMERON        | 15:03 |       |        |                                        |
|                                       | 15:03 |       |        | REBOUND (DEF) by HEGNER, TOBY          |
|                                       | 14:41 | 8-9   | V 1    | GOOD! JUMPER by CHATMAN, AUSTIN        |
| GOOD! LAYUP by DUNHAM,KELLEN          | 14:20 | 8-11  | V 3    |                                        |
| SSIST by WOODS,KAMERON                | 14:20 |       |        |                                        |
|                                       | 14:02 |       |        | MISSED 3PTR by HEGNER, TOBY            |
| EBOUND (DEF) by WOODS,KAMERON         | 14:02 |       |        |                                        |
| IISSED JUMPER by WOODS, KAMERON       | 13:51 |       |        |                                        |
|                                       | 13:51 |       |        | REBOUND (DEF) by KREKLOW, RICK         |
|                                       | 13:37 |       |        | MISSED LAYUP by GROSELLE, GEOFFREY     |
| EBOUND (DEF) by ETHERINGTON, AUSTIN   | 13:37 |       |        |                                        |
| OOD! 3PTR by DUNHAM, KELLEN           | 13:20 | 8-14  | V 6    |                                        |
| SSIST by JONES, ROOSEVELT             | 13:20 |       |        |                                        |
|                                       | 13:19 |       |        | FOUL by MILLIKEN, JAMES                |
| ISSED FT by DUNHAM,KELLEN             | 13:19 |       |        |                                        |
|                                       | 13:19 |       |        | REBOUND (DEF) by ARTINO, WILL          |
|                                       | 13:19 |       |        | SUB IN: DINGMAN, AVERY                 |
|                                       | 13:19 |       |        | SUB IN: BROOKS, DEVIN                  |
|                                       | 13:19 |       |        | SUB IN: ARTINO, WILL                   |
|                                       | 13:19 |       |        | SUB OUT: MILLIKEN, JAMES               |
|                                       | 13:19 |       |        | SUB OUT: HEGNER, TOBY                  |
|                                       | 13:19 |       |        | SUB OUT: GROSELLE, GEOFFREY            |
|                                       | 12:58 | 11-14 | V 3    | GOOD! 3PTR by CHATMAN,AUSTIN           |
|                                       | 12:58 | 11.14 | vo     | ASSIST by BROOKS, DEVIN                |
| IISSED 3PTR by ETHERINGTON, AUSTIN    | 12:30 |       |        |                                        |
| ISSED SFIR by ETHERINGTON, AUSTIN     |       |       |        |                                        |
|                                       | 12:27 |       |        | REBOUND (DEF) by BROOKS, DEVIN         |
|                                       | 12:23 |       |        | MISSED 3PTR by KREKLOW, RICK           |
|                                       | 12:23 |       |        |                                        |
| URNOVER by JONES, ROOSEVELT           | 12:14 |       |        |                                        |
|                                       | 12:12 |       | -      | STEAL by ARTINO,WILL                   |
|                                       | 12:05 | 14-14 | Т      | GOOD! 3PTR by CHATMAN, AUSTIN          |
|                                       | 12:05 |       |        | ASSIST by BROOKS, DEVIN                |
|                                       | 11:41 |       |        | FOUL by ARTINO, WILL                   |
| IMEOUT MEDIA                          | 11:41 |       |        |                                        |
| UB IN: MARTIN,KELAN                   | 11:41 |       |        |                                        |
| UB OUT: DUNHAM,KELLEN                 | 11:41 |       |        |                                        |
| OOD! JUMPER by MARTIN, KELAN          | 11:15 | 14-16 | V 2    |                                        |
| SSIST by JONES, ROOSEVELT             | 11:15 |       |        |                                        |
|                                       | 10:54 |       |        | MISSED 3PTR by DINGMAN, AVERY          |
| EBOUND (DEF) by BARLOW,ALEX           | 10:54 |       |        |                                        |
|                                       | 10:51 |       |        | FOUL by KREKLOW, RICK                  |
| SUB IN: WIDEMAN, TYLER                | 10:51 |       |        |                                        |
| SUB IN: DUNHAM,KELLEN                 | 10:51 |       |        |                                        |
| · · · · · · · · · · · · · · · · · · · | 10.01 |       |        |                                        |

| SUB OUT: JONES,ROOSEVELT                                                                                     | 10:51                   |       |     |                                     |
|--------------------------------------------------------------------------------------------------------------|-------------------------|-------|-----|-------------------------------------|
| SUB OUT: WOODS,KAMERON                                                                                       | 10:51                   |       |     |                                     |
| MISSED 3PTR by ETHERINGTON, AUSTIN                                                                           | 10:32                   |       |     |                                     |
|                                                                                                              | 10:32                   |       |     | REBOUND (DEF) by BROOKS, DEVIN      |
|                                                                                                              | 10:24                   |       |     | MISSED 3PTR by KREKLOW, RICK        |
| REBOUND (DEF) by BARLOW,ALEX                                                                                 | 10:24                   |       |     |                                     |
| TURNOVER by WIDEMAN, TYLER                                                                                   | 10:14                   |       |     |                                     |
|                                                                                                              | 10:14                   |       |     | SUB IN: HEGNER, TOBY                |
|                                                                                                              | 10:14                   |       |     | SUB OUT: KREKLOW,RICK               |
|                                                                                                              | 09:42                   |       |     | TURNOVER by ARTINO, WILL            |
|                                                                                                              | 09:23                   |       |     |                                     |
| REBOUND (OFF) by BARLOW,ALEX                                                                                 | 09:23                   |       |     |                                     |
| MISSED JUMPER by WIDEMAN, TYLER                                                                              | 09:12                   |       |     |                                     |
|                                                                                                              | 09:12                   |       |     | REBOUND (DEF) by ARTINO, WILL       |
| FOUL by WIDEMAN, TYLER                                                                                       | 08:56                   |       |     |                                     |
| SUB IN: WOODS,KAMERON                                                                                        | 08:56                   |       |     |                                     |
| SUB IN: JONES,ROOSEVELT                                                                                      | 08:56                   |       |     |                                     |
| SUB OUT: BARLOW, ALEX                                                                                        | 08:56                   |       |     |                                     |
| SUB OUT: ETHERINGTON,AUSTIN                                                                                  | 08:56                   |       |     |                                     |
|                                                                                                              | 08:56                   |       |     | SUB IN: GROSELLE, GEOFFREY          |
|                                                                                                              | 08:56                   |       |     | SUB IN: MILLIKEN, JAMES             |
|                                                                                                              | 08:56                   |       |     | SUB OUT: BROOKS, DEVIN              |
|                                                                                                              | 08:56                   |       |     | SUB OUT: ARTINO, WILL               |
|                                                                                                              | 08:28                   |       |     | TURNOVER by HEGNER, TOBY            |
| STEAL by DUNHAM,KELLEN                                                                                       | 08:27                   |       |     |                                     |
|                                                                                                              | 08:05                   |       |     | FOUL by DINGMAN,AVERY               |
|                                                                                                              | 08:05                   |       |     | SUB IN: CLEMENT, TYLER              |
|                                                                                                              | 08:05                   |       |     | SUB IN: KREKLOW, RICK               |
|                                                                                                              | 08:05                   |       |     | SUB IN: BROOKS, DEVIN               |
|                                                                                                              | 08:05                   |       |     |                                     |
|                                                                                                              | 08:05                   |       |     | SUB OUT: HEGNER, TOBY               |
|                                                                                                              | 08:05                   |       |     | SUB OUT: DINGMAN,AVERY              |
| MISSED JUMPER by DUNHAM,KELLEN                                                                               | 08:01                   |       |     |                                     |
|                                                                                                              | 08:01                   |       |     | REBOUND (DEF) by TEAM               |
|                                                                                                              | 07:59                   | 10.10 | -   |                                     |
|                                                                                                              | 07:43                   | 16-16 | Т   | GOOD! LAYUP by KREKLOW, RICK        |
|                                                                                                              | 07:43                   |       |     | ASSIST by GROSELLE, GEOFFREY        |
| MISSED JUMPER by WOODS,KAMERON                                                                               | 07:16                   |       |     |                                     |
|                                                                                                              | 07:16                   |       |     | REBOUND (DEF) by GROSELLE, GEOFFREY |
|                                                                                                              | 07:09                   |       |     | MISSED 3PTR by MILLIKEN, JAMES      |
|                                                                                                              | 07:09                   |       |     |                                     |
| MISSED JUMPER by JONES, ROOSEVELT                                                                            | 07:00                   |       |     |                                     |
|                                                                                                              | 07:00                   |       |     | REBOUND (DEF) by GROSELLE, GEOFFREY |
| FOUL by JONES, ROOSEVELT                                                                                     | 06:54                   |       |     |                                     |
| SUB IN: BARLOW, ALEX                                                                                         | 06:54                   |       |     |                                     |
| SUB OUT: MARTIN,KELAN                                                                                        | 06:54                   |       |     |                                     |
|                                                                                                              | 06:54                   |       |     | SUB IN: CHATMAN,AUSTIN              |
|                                                                                                              | 06:54                   |       |     | SUB OUT: CLEMENT, TYLER             |
|                                                                                                              | 06:20                   |       |     | MISSED 3PTR by CHATMAN, AUSTIN      |
| REBOUND (DEADB) by TEAM                                                                                      | 06:20                   |       |     |                                     |
| SUB IN: ETHERINGTON,AUSTIN                                                                                   | 06:17                   |       |     |                                     |
| SUB OUT: WIDEMAN, TYLER                                                                                      | 06:17                   |       |     |                                     |
| TURNOVER by JONES, ROOSEVELT                                                                                 | 05:52                   |       |     |                                     |
|                                                                                                              | 05:49                   |       |     | STEAL by KREKLOW, RICK              |
|                                                                                                              | 05:28                   |       |     | MISSED LAYUP by BROOKS, DEVIN       |
| REBOUND (DEF) by TEAM                                                                                        | 05:28                   |       |     |                                     |
| TURNOVER by JONES, ROOSEVELT                                                                                 | 05:03                   |       |     |                                     |
|                                                                                                              | 05:03                   |       |     | STEAL by MILLIKEN, JAMES            |
| FOUL by BARLOW,ALEX                                                                                          | 04:50                   |       |     |                                     |
|                                                                                                              | 04:34                   | 19-16 | H 3 | GOOD! 3PTR by BROOKS, DEVIN         |
|                                                                                                              | 04:34                   |       |     | ASSIST by GROSELLE, GEOFFREY        |
| TURNOVER by BARLOW, ALEX                                                                                     | 04:17                   |       |     |                                     |
|                                                                                                              | 03:54                   | 22-16 | H 6 | GOOD! 3PTR by CHATMAN, AUSTIN       |
|                                                                                                              | 03:54                   |       |     | ASSIST by BROOKS, DEVIN             |
| GOOD! JUMPER by JONES, ROOSEVELT                                                                             | 03:37                   | 22-18 | H 4 |                                     |
| FOUL by BARLOW,ALEX                                                                                          | 03:07                   |       |     |                                     |
|                                                                                                              | 03:07                   |       |     | TIMEOUT MEDIA                       |
|                                                                                                              | 02:53                   |       |     | MISSED 3PTR by KREKLOW, RICK        |
|                                                                                                              | 02:53                   |       |     | REBOUND (OFF) by TEAM               |
|                                                                                                              | 02:41                   | 25-18 | H 7 | GOOD! 3PTR by BROOKS, DEVIN         |
|                                                                                                              | 02:41                   |       |     | ASSIST by CHATMAN, AUSTIN           |
| GOOD! 3PTR by DUNHAM,KELLEN                                                                                  | 02:18                   | 25-21 | H 4 |                                     |
| ASSIST by JONES,ROOSEVELT                                                                                    | 02:18                   |       |     |                                     |
|                                                                                                              | 02:10                   |       |     | TURNOVER by BROOKS, DEVIN           |
| GOOD! JUMPER by DUNHAM,KELLEN                                                                                | 01:41                   | 25-23 | H 2 |                                     |
|                                                                                                              | 01:23                   |       |     |                                     |
| FOUL by JONES, ROOSEVELT                                                                                     | 01:08                   | 27-23 | H 4 | GOOD! JUMPER by MILLIKEN, JAMES     |
| FOUL by JONES, ROOSE VELT                                                                                    | 01.00                   |       |     |                                     |
| FOUL by JONES, ROOSEVELT<br>MISSED JUMPER by WOODS, KAMERON                                                  | 00:47                   |       |     |                                     |
|                                                                                                              |                         |       |     |                                     |
| NISSED JUMPER by WOODS, KAMERON                                                                              | 00:47                   |       |     |                                     |
| MISSED JUMPER by WOODS, KAMERON<br>REBOUND (OFF) by ETHERINGTON, AUSTIN                                      | 00:47<br>00:47          |       |     |                                     |
| MISSED JUMPER by WOODS,KAMERON<br>REBOUND (OFF) by ETHERINGTON,AUSTIN<br>MISSED JUMPER by ETHERINGTON,AUSTIN | 00:47<br>00:47<br>00:45 | 27-25 | Н 2 |                                     |

| SUB IN: DAVIS, JACKSON      | 00:39 |       |     |                                 |
|-----------------------------|-------|-------|-----|---------------------------------|
| SUB IN: MARTIN, KELAN       | 00:39 |       |     |                                 |
| SUB OUT: BARLOW,ALEX        | 00:39 |       |     |                                 |
| SUB OUT: JONES, ROOSEVELT   | 00:39 |       |     |                                 |
| FOUL by MARTIN, KELAN       | 00:04 |       |     |                                 |
|                             | 00:04 |       |     | MISSED FT by CHATMAN, AUSTIN    |
|                             | 00:04 |       |     | REBOUND (DEADB) by TEAM         |
|                             | 00:04 | 28-25 | Н 3 | GOOD! FT by CHATMAN, AUSTIN     |
|                             | 00:04 | 29-25 | H 4 | GOOD! FT by CHATMAN, AUSTIN     |
|                             | 00:04 |       |     | TIMEOUT 30SEC                   |
| SUB IN: JONES, ROOSEVELT    | 00:04 |       |     |                                 |
| SUB IN: BARLOW, ALEX        | 00:04 |       |     |                                 |
| SUB OUT: WOODS,KAMERON      | 00:04 |       |     |                                 |
| SUB OUT: DAVIS, JACKSON     | 00:04 |       |     |                                 |
| SUB OUT: MARTIN, KELAN      | 00:04 |       |     |                                 |
|                             | 00:04 |       |     | SUB IN: DINGMAN, AVERY          |
|                             | 00:04 |       |     | SUB IN: CLEMENT, TYLER          |
|                             | 00:04 |       |     | SUB OUT: CHATMAN, AUSTIN        |
|                             | 00:04 |       |     | SUB OUT: KREKLOW, RICK          |
|                             | 00:02 |       |     | FOUL by CLEMENT, TYLER          |
|                             | 00:02 |       |     | SUB IN: HEGNER, TOBY            |
|                             | 00:02 |       |     | SUB IN: CHATMAN, AUSTIN         |
|                             | 00:02 |       |     | SUB OUT: CLEMENT, TYLER         |
|                             | 00:02 |       |     | SUB OUT: GROSELLE, GEOFFREY     |
| MISSED 3PTR by BARLOW, ALEX | 00:01 |       |     |                                 |
|                             | 00:01 |       |     | REBOUND (DEF) by DINGMAN, AVERY |