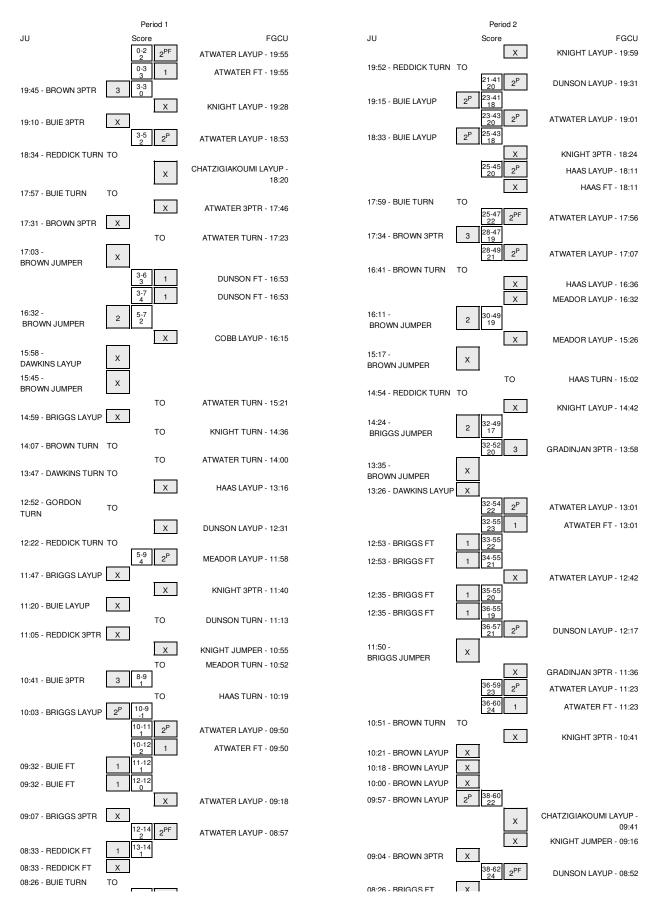

## JU vs FGCU 2/28/2015; 7 p.m. at Alico Arena | Fort Myers, Fla. Period 1 Play-By-Play

| HOME: FGCU                                            | Margin | Score | Time                             | VISITORS: JU                                    |
|-------------------------------------------------------|--------|-------|----------------------------------|-------------------------------------------------|
| GOOD! LAYUP by ATWATER,KANEISHA                       | H 2    | 2-0   | 19:55                            |                                                 |
|                                                       |        |       | 19:55                            | FOUL by BRIGGS,LOLIYA                           |
| GOOD! FT by ATWATER,KANEISHA                          | H 3    | 3-0   | 19:55                            |                                                 |
|                                                       | T      | 3-3   | 19:45                            | GOOD! 3PTR by BROWN,BRIONA                      |
|                                                       |        |       | 19:45                            | ASSIST by BRIGGS,LOLIYA                         |
| MISSED LAYUP by KNIGHT,WHITNE                         |        |       | 19:28                            |                                                 |
|                                                       |        |       | 19:28                            | REBOUND (DEF) by BUIE,BRANDI                    |
|                                                       |        |       | 19:10                            | MISSED 3PTR by BUIE,BRANDI                      |
| REBOUND (DEF) by DUNSON, DYTIESHA                     |        |       | 19:10                            |                                                 |
| GOOD! LAYUP by ATWATER,KANEISHA                       | H 2    | 5-3   | 18:53                            |                                                 |
|                                                       |        |       | 18:34                            | TURNOVER by REDDICK,SHERRANDA                   |
| MISSED LAYUP by CHATZIGIAKOUMI,ANTH                   |        |       | 18:20                            |                                                 |
|                                                       |        |       | 18:20                            | REBOUND (DEF) by BROWN,BRIONA                   |
| OTEAL A GOOD IENNI                                    |        |       | 17:57                            | TURNOVER by BUIE,BRANDI                         |
| STEAL by COBB, JENNA                                  |        |       | 17:55                            |                                                 |
| MISSED 3PTR by ATWATER,KANEISHA                       |        |       | 17:46                            |                                                 |
|                                                       |        |       | 17:46                            | REBOUND (DEF) by DAWKINS,KIMBERLY               |
|                                                       |        |       | 17:31                            | MISSED 3PTR by BROWN,BRIONA                     |
| REBOUND (DEF) by ATWATER,KANEISHA                     |        |       | 17:31                            |                                                 |
| TURNOVER by ATWATER,KANEISHA                          |        |       | 17:23                            | OUR IN FORTEU AREVAN                            |
|                                                       |        |       | 17:23                            | SUB IN: FORTE', LADEYAH                         |
| OUR IN ORABINANTAN OF                                 |        |       | 17:23                            | SUB OUT: BRIGGS,LOLIYA                          |
| SUB IN: GRADINJAN,TAYLOF                              |        |       | 17:23                            |                                                 |
| SUB OUT: CHATZIGIAKOUMI,ANTH                          |        |       | 17:23                            | MANAGE WANTED IN DECIMAL DELICATION             |
| DEDOUBLE OFFI LATINATES                               |        |       | 17:03                            | MISSED JUMPER by BROWN,BRIONA                   |
| REBOUND (DEF) by ATWATER,KANEISH                      |        |       | 17:03                            | FOUR by PROMAL PRIONA                           |
|                                                       |        |       | 16:53                            | FOUL by BROWN, BRIONA                           |
| GOOD! FT by DUNSON,DYTIESHA                           | H 3    | 6-3   | 16:53                            |                                                 |
| GOOD! FT by DUNSON,DYTIESHA                           | H 4    | 7-3   | 16:53                            |                                                 |
|                                                       | H 2    | 7-5   | 16:32                            | GOOD! JUMPER by BROWN,BRIONA                    |
| MISSED LAYUP by COBB,JENNA                            |        |       | 16:15                            |                                                 |
|                                                       |        |       | 16:15                            | REBOUND (DEF) by DAWKINS,KIMBERLY               |
|                                                       |        |       | 15:58                            | MISSED LAYUP by DAWKINS,KIMBERLY                |
|                                                       |        |       | 15:58                            | REBOUND (OFF) by FORTE',LADEYAH                 |
|                                                       |        |       | 15:51                            | TIMEOUT MEDIA                                   |
|                                                       |        |       | 15:51                            | SUB IN: BRIGGS,LOLIYA                           |
|                                                       |        |       | 15:51                            | SUB OUT: BUIE,BRANDI                            |
| DEDOUND (DEE) L. ODADWANTAVA OF                       |        |       | 15:45                            | MISSED JUMPER by BROWN,BRIONA                   |
| REBOUND (DEF) by GRADINJAN,TAYLOR                     |        |       | 15:45                            |                                                 |
| FOUL by ATWATER,KANEISHA                              |        |       | 15:21                            |                                                 |
| TURNOVER by ATWATER,KANEISHA                          |        |       | 15:21                            | MICOED LAWLID by DRICOCO LOLIVA                 |
| DEDOUBLE (DEE) by ODADINIAN TAYLOR                    |        |       | 14:59                            | MISSED LAYUP by BRIGGS,LOLIYA                   |
| REBOUND (DEF) by GRADINJAN,TAYLOF                     |        |       | 14:59                            |                                                 |
| FOUL by KNIGHT, WHITNEY                               |        |       | 14:36                            |                                                 |
| TURNOVER by KNIGHT, WHITNE                            |        |       | 14:36                            | OLID IN CORDON KANI A                           |
|                                                       |        |       | 14:36                            | SUB IN: GORDON,KAYLA<br>SUB OUT: FORTE',LADEYAH |
| SUB IN: HAAS,STEPHANIE                                |        |       | 14:36                            | SUB OUT: FORTE ,LADETAR                         |
| SUB IN: MEADOR,KATIE                                  |        |       | 14:36<br>14:36                   |                                                 |
|                                                       |        |       |                                  |                                                 |
| SUB OUT: KNIGHT,WHITNE\ SUB OUT: COBB,JENNA           |        |       | 14:36<br>14:36                   |                                                 |
| SUB OUT: COBB, JENNA                                  |        |       |                                  | TUDNOVED by PROMAL PRIONA                       |
| CTEAL N. CDADINUAN TAVI OF                            |        |       | 14:07<br>14:06                   | TURNOVER by BROWN,BRIONA                        |
| STEAL by GRADINJAN,TAYLOF<br>FOUL by ATWATER,KANEISHA |        |       | 14:06                            |                                                 |
| TURNOVER by ATWATER,KANEISHA                          |        |       | 14:00                            |                                                 |
| SUB IN: COBB, JENNA                                   |        |       | 14:00                            |                                                 |
| SUB OUT: ATWATER,KANEISH                              |        |       | 14:00                            |                                                 |
| SUB OUT. ATWATER, KAINEISHA                           |        |       | 13:47                            | TURNOVER by DAWKINS,KIMBERLY                    |
|                                                       |        |       |                                  | FOUL by DAWKINS, KIMBERLY                       |
|                                                       |        |       | 13:47                            | •                                               |
|                                                       |        |       | 13:33<br>13:33                   | FOUL by DAWKINS,KIMBERLY<br>SUB IN: BUIE,BRANDI |
|                                                       |        |       | 13:33                            | SUB OUT: DAWKINS,KIMBERLY                       |
| MISSED LAYUP by HAAS,STEPHANIE                        |        |       | 13:16                            | COS CON DIVININO, MINDELLE I                    |
| WIGGLD LATUR BY HANG, STEPHANIE                       |        |       | 13:16                            | REBOUND (DEF) by GORDON,KAYLA                   |
|                                                       |        |       | 12:52                            | TURNOVER by GORDON,KAYLA                        |
|                                                       |        |       | 12:52                            | FOUL by GORDON, KAYLA                           |
|                                                       |        |       | 12.02                            | . OOL OF GOTIDON, INTER                         |
| MISSED I AVLIP NV DLINSON DVTIESHA                    |        |       | 12:31                            |                                                 |
| MISSED LAYUP by DUNSON,DYTIESHA                       |        |       | 12:31<br>12:31                   |                                                 |
| MISSED LAYUP by DUNSON,DYTIESHA                       |        |       | 12:31                            | REBOUND (DEF) by BROWN,BRIONA                   |
|                                                       |        |       | 12:31<br>12:22                   |                                                 |
| SUB IN: KNIGHT,WHITNEY                                |        |       | 12:31<br>12:22<br>12:18          | REBOUND (DEF) by BROWN,BRIONA                   |
| SUB IN: KNIGHT,WHITNE<br>SUB OUT: GRADINJAN,TAYLOF    | Н4     | 9-5   | 12:31<br>12:22<br>12:18<br>12:18 | REBOUND (DEF) by BROWN,BRIONA                   |
| SUB IN: KNIGHT,WHITNEY                                | H 4    | 9-5   | 12:31<br>12:22<br>12:18          | REBOUND (DEF) by BROWN,BRIONA                   |

|                                  | 11:47          |       |      | BLOCK by KNIGHT, WHITNEY                                       |
|----------------------------------|----------------|-------|------|----------------------------------------------------------------|
|                                  | 11:45          |       |      | REBOUND (DEF) by COBB, JENNA                                   |
|                                  | 11:40          |       |      | MISSED 3PTR by KNIGHT, WHITNEY                                 |
| REBOUND (DEF) by TEAM            | 11:40          |       |      |                                                                |
| TIMEOUT media                    | 11:32          |       |      |                                                                |
| MISSED LAYUP by BUIE,BRANDI      | 11:20          |       |      |                                                                |
|                                  | 11:20          |       |      | REBOUND (DEF) by DUNSON,DYTIESHA                               |
|                                  | 11:13          |       |      | TURNOVER by DUNSON, DYTIESHA                                   |
| STEAL by GORDON,KAYLA            | 11:12          |       |      |                                                                |
| MISSED 3PTR by REDDICK,SHERRANDA | 11:05          |       |      | DEDOLIND (DEE) II., CORD, IENIM                                |
|                                  | 11:05<br>10:55 |       |      | REBOUND (DEF) by COBB,JENNA<br>MISSED JUMPER by KNIGHT,WHITNEY |
|                                  | 10:55          |       |      | REBOUND (OFF) by MEADOR,KATIE                                  |
|                                  | 10:52          |       |      | TURNOVER by MEADOR, KATIE                                      |
| STEAL by BUIE,BRANDI             | 10:50          |       |      | TOTAL VETTBY WEADON, TOTAL                                     |
| GOOD! 3PTR by BUIE,BRANDI        | 10:41          | 9-8   | H 1  |                                                                |
| GOOD, OF THE BY BOILE, BITTANDI  | 10:19          | 3.0   |      | TURNOVER by HAAS,STEPHANIE                                     |
| SUB IN: FORTE',LADEYAH           | 10:19          |       |      | TOTALOVETTO) THATO, OTET THATE                                 |
| SUB OUT: BUIE,BRANDI             | 10:19          |       |      |                                                                |
|                                  | 10:19          |       |      | SUB IN: ATWATER,KANEISHA                                       |
|                                  | 10:19          |       |      | SUB OUT: DUNSON, DYTIESHA                                      |
| GOOD! LAYUP by BRIGGS,LOLIYA     | 10:03          | 9-10  | V 1  |                                                                |
| •                                | 09:50          | 11-10 | H 1  | GOOD! LAYUP by ATWATER,KANEISHA                                |
| FOUL by BRIGGS,LOLIYA            | 09:50          |       |      |                                                                |
|                                  | 09:50          | 12-10 | H 2  | GOOD! FT by ATWATER,KANEISHA                                   |
| SUB IN: BUIE,BRANDI              | 09:50          |       |      |                                                                |
| SUB OUT: FORTE',LADEYAH          | 09:50          |       |      |                                                                |
|                                  | 09:50          |       |      | SUB IN: GRADINJAN,TAYLOR                                       |
|                                  | 09:50          |       |      | SUB OUT: HAAS,STEPHANIE                                        |
|                                  | 09:32          |       |      | FOUL by GRADINJAN, TAYLOR                                      |
| GOOD! FT by BUIE,BRANDI          | 09:32          | 12-11 | H 1  |                                                                |
| GOOD! FT by BUIE,BRANDI          | 09:32          | 12-12 | Т    |                                                                |
|                                  | 09:18          |       |      | MISSED LAYUP by ATWATER,KANEISHA                               |
| REBOUND (DEF) by BROWN, BRIONA   | 09:18          |       |      |                                                                |
| MISSED 3PTR by BRIGGS,LOLIYA     | 09:07          |       |      |                                                                |
|                                  | 09:07          |       |      | REBOUND (DEF) by KNIGHT, WHITNEY                               |
|                                  | 08:57          | 14-12 | H 2  | GOOD! LAYUP by ATWATER,KANEISHA                                |
|                                  | 08:33          |       |      | FOUL by COBB, JENNA                                            |
| GOOD! FT by REDDICK,SHERRANDA    | 08:33          | 14-13 | H 1  |                                                                |
| MISSED FT by REDDICK,SHERRANDA   | 08:33          |       |      |                                                                |
| REBOUND (OFF) by KYSER,IMANI     | 08:33          |       |      |                                                                |
| SUB IN: KYSER,IMANI              | 08:33          |       |      |                                                                |
| SUB OUT: BROWN,BRIONA            | 08:33          |       |      |                                                                |
|                                  | 08:33          |       |      | SUB IN: DUNSON, DYTIESHA                                       |
|                                  | 08:33          |       |      | SUB OUT: MEADOR,KATIE                                          |
|                                  | 08:31          |       |      | FOUL by COBB, JENNA                                            |
| TURNOVER by BUIE,BRANDI          | 08:26          |       |      |                                                                |
|                                  | 08:12          | 16-13 | H 3  | GOOD! LAYUP by KNIGHT, WHITNEY                                 |
| MICOSED LANGUEL BUILD BEAUTH     | 08:12          |       |      | ASSIST by GRADINJAN,TAYLOR                                     |
| MISSED LAYUP by BUIE,BRANDI      | 07:55          |       |      | DI COLL MARCHE MARTINE                                         |
|                                  | 07:55          |       |      | BLOCK by KNIGHT, WHITNEY                                       |
|                                  | 07:52          | 10.10 | 11.5 | REBOUND (DEF) by DUNSON, DYTIESHA                              |
|                                  | 07:47<br>07:47 | 18-13 | H 5  | GOOD! JUMPER by GRADINJAN,TAYLOR                               |
| TIMEOUT MEDIA                    | 07:47          |       |      | ASSIST by KNIGHT, WHITNEY                                      |
| SUB IN: BROWN,BRIONA             | 07:38          |       |      |                                                                |
| SUB IN: VERNET, JENNY            | 07:38          |       |      |                                                                |
| SUB OUT: GORDON,KAYLA            | 07:38          |       |      |                                                                |
| SUB OUT: BRIGGS,LOLIYA           | 07:38          |       |      |                                                                |
| MISSED LAYUP by BUIE,BRANDI      | 07:15          |       |      |                                                                |
|                                  | 07:15          |       |      | BLOCK by KNIGHT, WHITNEY                                       |
| REBOUND (OFF) by TEAM            | 07:12          |       |      | BEOOK BY MINGHI, MILITE                                        |
| TURNOVER by REDDICK,SHERRANDA    | 07:08          |       |      |                                                                |
| SUB IN: FORTE',LADEYAH           | 07:08          |       |      |                                                                |
| SUB OUT: REDDICK, SHERRANDA      | 07:08          |       |      |                                                                |
| COS COTT TESSION, OTHER WILLSAN  | 06:58          | 20-13 | H 7  | GOOD! LAYUP by KNIGHT, WHITNEY                                 |
| MISSED JUMPER by FORTE',LADEYAH  | 06:35          |       |      | , . ,                                                          |
| , ,                              | 06:35          |       |      | REBOUND (DEF) by KNIGHT, WHITNEY                               |
|                                  | 06:27          |       |      | MISSED 3PTR by GRADINJAN,TAYLOR                                |
|                                  | 06:27          |       |      | REBOUND (OFF) by GRADINJAN,TAYLOR                              |
|                                  | 06:13          |       |      | TURNOVER by COBB, JENNA                                        |
| STEAL by BROWN,BRIONA            | 06:12          |       |      |                                                                |
| GOOD! LAYUP by BROWN,BRIONA      | 06:08          | 20-15 | H 5  |                                                                |
| FOUL by BROWN, BRIONA            | 05:54          |       |      |                                                                |
|                                  | 05:54          |       |      | MISSED FT by ATWATER,KANEISHA                                  |
|                                  | 05:54          |       |      | REBOUND (DEADB) by TEAM                                        |
|                                  | 05:54          | 21-15 | H 6  | GOOD! FT by ATWATER,KANEISHA                                   |
| SUB IN: BRIGGS,LOLIYA            | 05:54          |       |      |                                                                |
| SUB IN: GORDON,KAYLA             | 05:54          |       |      |                                                                |
| SUB IN: REDDICK,SHERRANDA        | 05:54          |       |      |                                                                |
| SUB OUT: BUIE,BRANDI             | 05:54          |       |      |                                                                |
| SUB OUT: BROWN,BRIONA            | 05:54          |       |      |                                                                |
| SUB OUT: KYSER,IMANI             | 05:54          |       |      |                                                                |
|                                  |                |       |      |                                                                |

|                                                | 05:54<br>05:54 |       |      | SUB IN: HAAS,STEPHANIE                                            |
|------------------------------------------------|----------------|-------|------|-------------------------------------------------------------------|
|                                                | 05:54          |       |      | SUB IN: GLUESING, JAIME<br>SUB OUT: COBB, JENNA                   |
|                                                | 05:54          |       |      |                                                                   |
| MISSED JUMPER by BRIGGS,LOLIYA                 | 05:28          |       |      | SUB OUT: GRADINJAN,TAYLOF                                         |
| WIGSED JUNIFER BY BRIGGS, LOLITA               | 05:28          |       |      | REBOUND (DEF) by TEAM                                             |
|                                                | 05:00          | 24-15 | H 9  | GOOD! 3PTR by DUNSON,DYTIESHA                                     |
|                                                | 05:00          | 24 10 | 110  | ASSIST by ATWATER,KANEISHA                                        |
| GOOD! LAYUP by BRIGGS,LOLIYA                   | 04:30          | 24-17 | H 7  | Addict by ATTWATER, MILEIGIA                                      |
| doob. Extrol by Britado, EOETTA                | 04:23          | 24 17 | 11.7 | TURNOVER by DUNSON, DYTIESHA                                      |
|                                                | 04:11          |       |      | FOUL by GLUESING, JAIME                                           |
| GOOD! FT by REDDICK,SHERRANDA                  | 04:11          | 24-18 | H 6  |                                                                   |
| GOOD! FT by REDDICK,SHERRANDA                  | 04:11          | 24-19 | H 5  |                                                                   |
|                                                | 04:11          |       |      | SUB IN: MEADOR,KATIE                                              |
|                                                | 04:11          |       |      | SUB OUT: KNIGHT, WHITNEY                                          |
|                                                | 04:01          | 26-19 | H 7  | GOOD! LAYUP by MEADOR,KATIE                                       |
| FOUL by VERNET, JENNY                          | 04:01          |       |      |                                                                   |
|                                                | 04:01          | 27-19 | H 8  | GOOD! FT by MEADOR, KATIE                                         |
| SUB IN: DAWKINS,KIMBERLY                       | 04:01          |       |      |                                                                   |
| SUB OUT: VERNET, JENNY                         | 04:01          |       |      |                                                                   |
|                                                | 04:01          |       |      | SUB IN: COBB,JENNA                                                |
|                                                | 04:01          |       |      | SUB OUT: GLUESING, JAIME                                          |
| TURNOVER by BRIGGS,LOLIYA                      | 03:53          |       |      |                                                                   |
|                                                | 03:51          |       |      | STEAL by MEADOR,KATIE                                             |
|                                                | 03:45          | 29-19 | H 10 | GOOD! LAYUP by HAAS,STEPHANIE                                     |
| MISSED LAYUP by BRIGGS,LOLIYA                  | 03:25          |       |      |                                                                   |
| REBOUND (OFF) by BRIGGS,LOLIYA                 | 03:25          |       |      |                                                                   |
| TURNOVER by BRIGGS,LOLIYA                      | 03:22          |       |      |                                                                   |
|                                                | 03:21          |       |      | STEAL by ATWATER,KANEISHA                                         |
|                                                | 03:17          | 31-19 | H 12 | GOOD! LAYUP by ATWATER,KANEISHA                                   |
|                                                | 03:10          |       |      | TIMEOUT media                                                     |
|                                                | 02:41          |       |      | FOUL by COBB,JENNA                                                |
| GOOD! FT by BRIGGS,LOLIYA                      | 02:41          | 31-20 | H 11 |                                                                   |
| GOOD! FT by BRIGGS,LOLIYA                      | 02:41          | 31-21 | H 10 |                                                                   |
|                                                | 02:41          |       |      | SUB IN: KNIGHT, WHITNEY                                           |
|                                                | 02:41          |       |      | SUB OUT: COBB,JENNA                                               |
| FOUL by FORTE',LADEYAH                         | 02:21          |       |      |                                                                   |
|                                                | 02:21          | 32-21 | H 11 | GOOD! FT by DUNSON,DYTIESHA                                       |
|                                                | 02:21          | 33-21 | H 12 | GOOD! FT by DUNSON,DYTIESHA                                       |
| SUB IN: SULTON, SHALEIGHYA                     | 02:21          |       |      |                                                                   |
| SUB IN: BUIE,BRANDI                            | 02:21          |       |      |                                                                   |
| SUB OUT: DAWKINS,KIMBERLY                      | 02:21          |       |      |                                                                   |
| SUB OUT: FORTE',LADEYAH                        | 02:21          |       |      |                                                                   |
| MISSED LAYUP by BRIGGS,LOLIYA                  | 02:03          |       |      |                                                                   |
| REBOUND (OFF) by REDDICK,SHERRANDA             | 02:03          |       |      |                                                                   |
| FOUL by GORDON,KAYLA                           | 01:57          |       |      |                                                                   |
| TURNOVER by GORDON,KAYLA                       | 01:57          | 35-21 | H 14 | COODII AVUD III. ATWATED KANEGUIA                                 |
| MICOSED HIMDED IN DUIS DRAND!                  | 01:46          | 35-21 | H 14 | GOOD! LAYUP by ATWATER,KANEISHA                                   |
| MISSED JUMPER by BUIE, BRANDI                  | 01:18          |       |      |                                                                   |
| REBOUND (OFF) by GORDON,KAYLA                  | 01:18          |       |      |                                                                   |
| FOUL by BUIE,BRANDI<br>TURNOVER by BUIE,BRANDI | 00:58<br>00:58 |       |      |                                                                   |
|                                                | 00:45          |       |      |                                                                   |
| FOUL by BRIGGS,LOLIYA                          | 00:45          | 36-21 | H 15 | GOOD! FT by MEADOR,KATIE                                          |
|                                                | 00:45          | 37-21 | H 16 | GOOD! FT by MEADOR, KATIE                                         |
|                                                | 00:45          | 37-21 | пто  | SUB IN: GRADINJAN,TAYLOF                                          |
|                                                | 00:45          |       |      | SUB OUT: ATWATER,KANEISHA                                         |
| TURNOVER by TEAM                               | 00:45          |       |      | SOD OUT. ATWATER, NANEISHE                                        |
| SUB IN: VERNET, JENNY                          | 00:15          |       |      |                                                                   |
| SUB OUT: SULTON,SHALEIGHYA                     | 00:15          |       |      |                                                                   |
| SSS SS GOLTON, OF INCLUDITION                  | 00:05          | 39-21 | H 18 | GOOD! LAYUP by MEADOR,KATIE                                       |
| FOUL by REDDICK,SHERRANDA                      | 00:05          | 00.71 | 1110 | GOOD: EXTOR BY WIEADON, NATIE                                     |
| 1 OOL OF THEODION, OTHER HANDA                 | 00:05          |       |      | MISSED FT by MEADOR,KATIE                                         |
|                                                |                |       |      |                                                                   |
|                                                |                |       |      |                                                                   |
|                                                | 00:05<br>00:04 |       |      | REBOUND (OFF) by KNIGHT,WHITNEY<br>MISSED 3PTR by DUNSON,DYTIESHA |

JU 21, FGCU 39

| Period 1-only | In<br>Paint | Off<br>T/O | 2nd<br>Chance | Fast<br>Break | Bench |                        |
|---------------|-------------|------------|---------------|---------------|-------|------------------------|
| JU            | 6           | 9          | 0             | 2             | 0     | Score tied - 4 times   |
| FGCU          | 24          | 16         | 0             | 6             | 13    | Lead changed - 2 times |