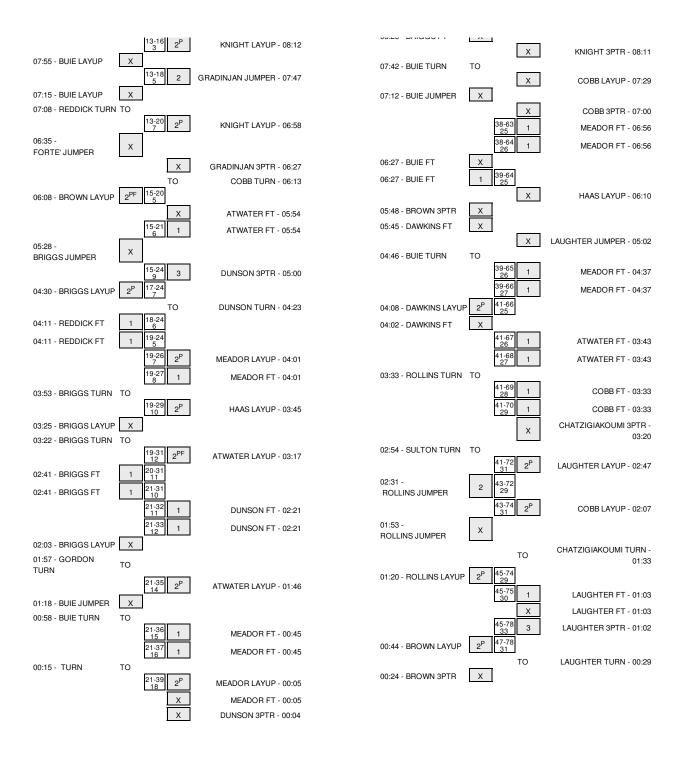

ING, JAIN SUB OUT: COBB, JENN TURNOVER by CHATZIGIAKOUMI, ANT  GOOD! FT by LAUGHTER, HALE MISSED FT by LAUGHTER, HALE REBOUND (OFF) by PAYNE, RANC  SUB IN: PAYNE, RANC SUB OUT: CHATZIGIAKOUMI, ANT                                                   |

JU 47, FGCU 78

| Period 2-only | In<br>Paint | Off<br>T/O | 2nd<br>Chance | Fast<br>Break | Bench |                        |
|---------------|-------------|------------|---------------|---------------|-------|------------------------|
| JU            | 12          | 2          | 2             | 0             | 4     | Score tied - 0 times   |
| FGCU          | 22          | 10         | 10            | 4             | 15    | Lead changed - 0 times |

### JU vs FGCU 2/28/2015; 7 p.m. at Alico Arena | Fort Myers, Fla. Scoring/Runs Reference