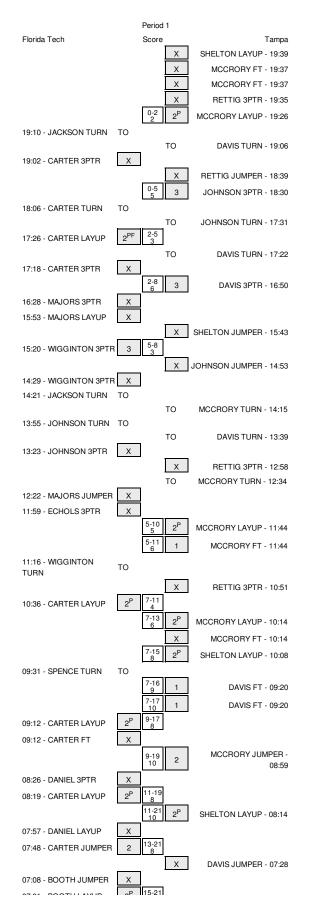

# Florida Tech vs Tampa 2/7/2015; 4 p.m. at Tampa, Fla. Period 1 Play-By-Play

| VISITORS: Florida Tech                                            | Time           | Score | Margin | HOME: Tampa                                                     |
|-------------------------------------------------------------------|----------------|-------|--------|-----------------------------------------------------------------|
|                                                                   | 19:39          |       |        | MISSED LAYUP by SHELTON, OTHNIEL                                |
|                                                                   | 19:39          |       |        | REBOUND (OFF) by MCCRORY, EUGENE                                |
| FOUL by ECHOLS,RANDY                                              | 19:37          |       |        |                                                                 |
|                                                                   | 19:37          |       |        | MISSED FT by MCCRORY, EUGENE                                    |
|                                                                   | 19:37          |       |        | REBOUND (DEADB) by TEAN                                         |
|                                                                   | 19:37          |       |        | MISSED FT by MCCRORY,EUGENE                                     |
|                                                                   | 19:37          |       |        |                                                                 |
|                                                                   | 19:35<br>19:35 |       |        | MISSED 3PTR by RETTIG,AUSTIN<br>REBOUND (OFF) by MCCRORY,EUGENE |
|                                                                   | 19:26          | 2-0   | H 2    | GOOD! LAYUP by MCCRORY,EUGENE                                   |
| TURNOVER by JACKSON, CORBIN                                       | 19:10          | 20    | 112    | doob.Entor by moonorm, Eddene                                   |
|                                                                   | 19:09          |       |        | STEAL by MCCRORY, EUGENE                                        |
|                                                                   | 19:06          |       |        | TURNOVER by DAVIS, JORDAN                                       |
| STEAL by CARTER, CHRIS                                            | 19:04          |       |        |                                                                 |
| MISSED 3PTR by CARTER, CHRIS                                      | 19:02          |       |        |                                                                 |
|                                                                   | 19:02          |       |        | REBOUND (DEF) by RETTIG, AUSTIN                                 |
|                                                                   | 18:39          |       |        | MISSED JUMPER by RETTIG, AUSTIN                                 |
|                                                                   | 18:39          |       |        | REBOUND (OFF) by SHELTON, OTHNIEL                               |
|                                                                   | 18:30          | 5-0   | H 5    | GOOD! 3PTR by JOHNSON, MATT                                     |
| TURNOVER by CARTER, CHRIS                                         | 18:06          |       |        |                                                                 |
|                                                                   | 17:31          |       |        | TURNOVER by JOHNSON, MATT                                       |
| STEAL by CARTER, CHRIS                                            | 17:29          |       |        |                                                                 |
| GOOD! LAYUP by CARTER, CHRIS                                      | 17:26          | 5-2   | H 3    |                                                                 |
|                                                                   | 17:22          |       |        | TURNOVER by DAVIS, JORDAN                                       |
| MISSED 3PTR by CARTER, CHRIS                                      | 17:18          |       |        |                                                                 |
|                                                                   | 17:18          |       |        | REBOUND (DEF) by DAVIS, JORDAN                                  |
|                                                                   | 16:50          | 8-2   | H 6    | GOOD! 3PTR by DAVIS, JORDAN                                     |
|                                                                   | 16:50          |       |        | ASSIST by JOHNSON,MATT                                          |
|                                                                   | 16:28<br>16:28 |       |        |                                                                 |
| REBOUND (OFF) by WIGGINTON,CALEB<br>MISSED LAYUP by MAJORS,JORDAN | 15:53          |       |        |                                                                 |
|                                                                   | 15:53          |       |        | BLOCK by RETTIG, AUSTIN                                         |
|                                                                   | 15:49          |       |        | REBOUND (DEF) by DAVIS, JORDAN                                  |
|                                                                   | 15:43          |       |        | MISSED JUMPER by SHELTON, OTHNIEL                               |
| REBOUND (DEF) by TEAM                                             | 15:43          |       |        | ······································                          |
| TIMEOUT MEDIA                                                     | 15:41          |       |        |                                                                 |
| GOOD! 3PTR by WIGGINTON,CALEB                                     | 15:20          | 8-5   | H 3    |                                                                 |
| ASSIST by JACKSON,CORBIN                                          | 15:20          |       |        |                                                                 |
|                                                                   | 14:53          |       |        | MISSED JUMPER by JOHNSON, MATT                                  |
| REBOUND (DEF) by JACKSON,CORBIN                                   | 14:53          |       |        |                                                                 |
| MISSED 3PTR by WIGGINTON, CALEB                                   | 14:29          |       |        |                                                                 |
| REBOUND (OFF) by JACKSON,CORBIN                                   | 14:29          |       |        |                                                                 |
| TURNOVER by JACKSON, CORBIN                                       | 14:21          |       |        |                                                                 |
|                                                                   | 14:19          |       |        | STEAL by RETTIG, AUSTIN                                         |
|                                                                   | 14:15          |       |        | TURNOVER by MCCRORY, EUGENE                                     |
| SUB IN: JOHNSON, AKEEM                                            | 14:15          |       |        |                                                                 |
| SUB OUT: JACKSON,CORBIN                                           | 14:15          |       |        |                                                                 |
| TURNOVER by JOHNSON, AKEEM                                        | 13:55          |       |        |                                                                 |
|                                                                   | 13:39          |       |        | TURNOVER by DAVIS, JORDAN                                       |
|                                                                   | 13:36          |       |        |                                                                 |
| MISSED 3PTR by JOHNSON, AKEEM                                     | 13:23          |       |        |                                                                 |
|                                                                   | 13:23<br>12:58 |       |        | REBOUND (DEF) by DAVIS, JORDAN<br>MISSED 3PTR by RETTIG, AUSTIN |
|                                                                   | 12:58          |       |        | REBOUND (OFF) by RETTIG, AUSTIN                                 |
|                                                                   | 12:34          |       |        | FOUL by MCCRORY, EUGENE                                         |
|                                                                   | 12:34          |       |        | TURNOVER by MCCRORY, EUGENE                                     |
| MISSED JUMPER by MAJORS, JORDAN                                   | 12:34          |       |        | TO INOVER BY MOONOF , ECOLINE                                   |
| REBOUND (OFF) by WIGGINTON,CALEB                                  | 12:22          |       |        |                                                                 |
| MISSED 3PTR by ECHOLS, RANDY                                      | 11:59          |       |        |                                                                 |
|                                                                   | 11:59          |       |        | REBOUND (DEF) by JOHNSON,MATT                                   |
|                                                                   | 11:44          | 10-5  | H 5    | GOOD! LAYUP by MCCRORY, EUGENE                                  |
| FOUL by ECHOLS, RANDY                                             | 11:44          |       |        |                                                                 |
|                                                                   | 11:44          |       |        | TIMEOUT MEDIA                                                   |
|                                                                   | 11:44          | 11-5  | H 6    | GOOD! FT by MCCRORY, EUGENE                                     |
| FOUL by WIGGINTON, CALEB                                          | 11:16          |       |        |                                                                 |
| TURNOVER by WIGGINTON, CALEB                                      | 11:16          |       |        |                                                                 |
|                                                                   | 10:51          |       |        | MISSED 3PTR by RETTIG, AUSTIN                                   |
| REBOUND (DEF) by CARTER, CHRIS                                    | 10:51          |       |        |                                                                 |
|                                                                   | 10:48          |       |        | FOUL by RETTIG, AUSTIN                                          |
| GOOD! LAYUP by CARTER, CHRIS                                      | 10:36          | 11-7  | H 4    |                                                                 |
|                                                                   | 10:14          | 13-7  | H 6    | GOOD! LAYUP by MCCRORY, EUGENE                                  |
| FOUL by JACKSON,CORBIN                                            | 10:14          |       |        |                                                                 |
|                                                                   | 10:14          |       |        | MISSED FT by MCCRORY, EUGENE                                    |
|                                                                   | 10:14          |       |        | REBOUND (OFF) by MIDDLETON, KYLE                                |
|                                                                   |                |       |        |                                                                 |