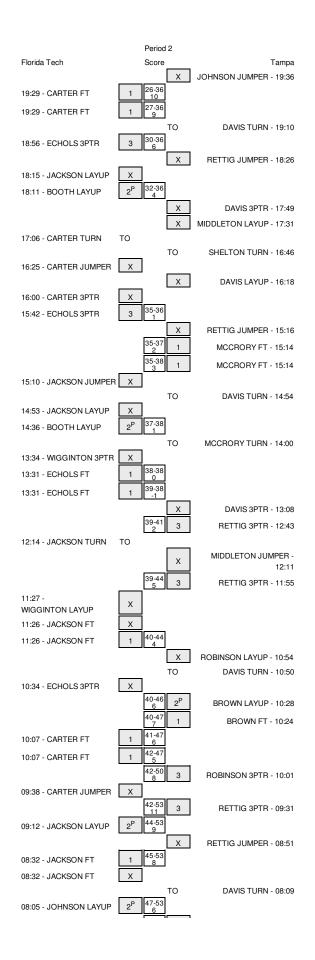

# Florida Tech vs Tampa 2/7/2015; 4 p.m. at Tampa, Fla. Period 1 Play-By-Play

| VISITORS: Florida Tech                                            | Time           | Score | Margin | HOME: Tampa                                                     |
|-------------------------------------------------------------------|----------------|-------|--------|-----------------------------------------------------------------|
|                                                                   | 19:39          |       |        | MISSED LAYUP by SHELTON, OTHNIEL                                |
|                                                                   | 19:39          |       |        | REBOUND (OFF) by MCCRORY, EUGENE                                |
| FOUL by ECHOLS,RANDY                                              | 19:37          |       |        |                                                                 |
|                                                                   | 19:37          |       |        | MISSED FT by MCCRORY, EUGENE                                    |
|                                                                   | 19:37          |       |        | REBOUND (DEADB) by TEAN                                         |
|                                                                   | 19:37          |       |        | MISSED FT by MCCRORY,EUGENE                                     |
|                                                                   | 19:37          |       |        |                                                                 |
|                                                                   | 19:35<br>19:35 |       |        | MISSED 3PTR by RETTIG,AUSTIN<br>REBOUND (OFF) by MCCRORY,EUGENE |
|                                                                   | 19:26          | 2-0   | H 2    | GOOD! LAYUP by MCCRORY,EUGENE                                   |
| TURNOVER by JACKSON, CORBIN                                       | 19:10          | 20    | 112    | doob.Entor by moonorm, Eddene                                   |
|                                                                   | 19:09          |       |        | STEAL by MCCRORY, EUGENE                                        |
|                                                                   | 19:06          |       |        | TURNOVER by DAVIS, JORDAN                                       |
| STEAL by CARTER, CHRIS                                            | 19:04          |       |        |                                                                 |
| MISSED 3PTR by CARTER, CHRIS                                      | 19:02          |       |        |                                                                 |
|                                                                   | 19:02          |       |        | REBOUND (DEF) by RETTIG, AUSTIN                                 |
|                                                                   | 18:39          |       |        | MISSED JUMPER by RETTIG, AUSTIN                                 |
|                                                                   | 18:39          |       |        | REBOUND (OFF) by SHELTON, OTHNIEL                               |
|                                                                   | 18:30          | 5-0   | H 5    | GOOD! 3PTR by JOHNSON, MATT                                     |
| TURNOVER by CARTER, CHRIS                                         | 18:06          |       |        |                                                                 |
|                                                                   | 17:31          |       |        | TURNOVER by JOHNSON, MATT                                       |
| STEAL by CARTER, CHRIS                                            | 17:29          |       |        |                                                                 |
| GOOD! LAYUP by CARTER, CHRIS                                      | 17:26          | 5-2   | H 3    |                                                                 |
|                                                                   | 17:22          |       |        | TURNOVER by DAVIS, JORDAN                                       |
| MISSED 3PTR by CARTER, CHRIS                                      | 17:18          |       |        |                                                                 |
|                                                                   | 17:18          |       |        | REBOUND (DEF) by DAVIS, JORDAN                                  |
|                                                                   | 16:50          | 8-2   | H 6    | GOOD! 3PTR by DAVIS, JORDAN                                     |
|                                                                   | 16:50          |       |        | ASSIST by JOHNSON,MATT                                          |
|                                                                   | 16:28<br>16:28 |       |        |                                                                 |
| REBOUND (OFF) by WIGGINTON,CALEB<br>MISSED LAYUP by MAJORS,JORDAN | 15:53          |       |        |                                                                 |
|                                                                   | 15:53          |       |        | BLOCK by RETTIG, AUSTIN                                         |
|                                                                   | 15:49          |       |        | REBOUND (DEF) by DAVIS, JORDAN                                  |
|                                                                   | 15:43          |       |        | MISSED JUMPER by SHELTON, OTHNIEL                               |
| REBOUND (DEF) by TEAM                                             | 15:43          |       |        | ······································                          |
| TIMEOUT MEDIA                                                     | 15:41          |       |        |                                                                 |
| GOOD! 3PTR by WIGGINTON,CALEB                                     | 15:20          | 8-5   | H 3    |                                                                 |
| ASSIST by JACKSON,CORBIN                                          | 15:20          |       |        |                                                                 |
|                                                                   | 14:53          |       |        | MISSED JUMPER by JOHNSON, MATT                                  |
| REBOUND (DEF) by JACKSON,CORBIN                                   | 14:53          |       |        |                                                                 |
| MISSED 3PTR by WIGGINTON, CALEB                                   | 14:29          |       |        |                                                                 |
| REBOUND (OFF) by JACKSON,CORBIN                                   | 14:29          |       |        |                                                                 |
| TURNOVER by JACKSON, CORBIN                                       | 14:21          |       |        |                                                                 |
|                                                                   | 14:19          |       |        | STEAL by RETTIG, AUSTIN                                         |
|                                                                   | 14:15          |       |        | TURNOVER by MCCRORY, EUGENE                                     |
| SUB IN: JOHNSON, AKEEM                                            | 14:15          |       |        |                                                                 |
| SUB OUT: JACKSON,CORBIN                                           | 14:15          |       |        |                                                                 |
| TURNOVER by JOHNSON, AKEEM                                        | 13:55          |       |        |                                                                 |
|                                                                   | 13:39          |       |        | TURNOVER by DAVIS, JORDAN                                       |
|                                                                   | 13:36          |       |        |                                                                 |
| MISSED 3PTR by JOHNSON, AKEEM                                     | 13:23          |       |        |                                                                 |
|                                                                   | 13:23<br>12:58 |       |        | REBOUND (DEF) by DAVIS, JORDAN<br>MISSED 3PTR by RETTIG, AUSTIN |
|                                                                   | 12:58          |       |        | REBOUND (OFF) by RETTIG, AUSTIN                                 |
|                                                                   | 12:34          |       |        | FOUL by MCCRORY, EUGENE                                         |
|                                                                   | 12:34          |       |        | TURNOVER by MCCRORY, EUGENE                                     |
| MISSED JUMPER by MAJORS, JORDAN                                   | 12:34          |       |        | TO INOVER BY MOONOF , ECOLINE                                   |
| REBOUND (OFF) by WIGGINTON,CALEB                                  | 12:22          |       |        |                                                                 |
| MISSED 3PTR by ECHOLS, RANDY                                      | 11:59          |       |        |                                                                 |
|                                                                   | 11:59          |       |        | REBOUND (DEF) by JOHNSON,MATT                                   |
|                                                                   | 11:44          | 10-5  | H 5    | GOOD! LAYUP by MCCRORY, EUGENE                                  |
| FOUL by ECHOLS, RANDY                                             | 11:44          |       |        |                                                                 |
|                                                                   | 11:44          |       |        | TIMEOUT MEDIA                                                   |
|                                                                   | 11:44          | 11-5  | H 6    | GOOD! FT by MCCRORY, EUGENE                                     |
| FOUL by WIGGINTON, CALEB                                          | 11:16          |       |        |                                                                 |
| TURNOVER by WIGGINTON, CALEB                                      | 11:16          |       |        |                                                                 |
|                                                                   | 10:51          |       |        | MISSED 3PTR by RETTIG, AUSTIN                                   |
| REBOUND (DEF) by CARTER, CHRIS                                    | 10:51          |       |        |                                                                 |
|                                                                   | 10:48          |       |        | FOUL by RETTIG, AUSTIN                                          |
| GOOD! LAYUP by CARTER, CHRIS                                      | 10:36          | 11-7  | H 4    |                                                                 |
|                                                                   | 10:14          | 13-7  | H 6    | GOOD! LAYUP by MCCRORY, EUGENE                                  |
| FOUL by JACKSON,CORBIN                                            | 10:14          |       |        |                                                                 |
|                                                                   | 10:14          |       |        | MISSED FT by MCCRORY, EUGENE                                    |
|                                                                   | 10:14          |       |        | REBOUND (OFF) by MIDDLETON, KYLE                                |
|                                                                   |                |       |        |                                                                 |