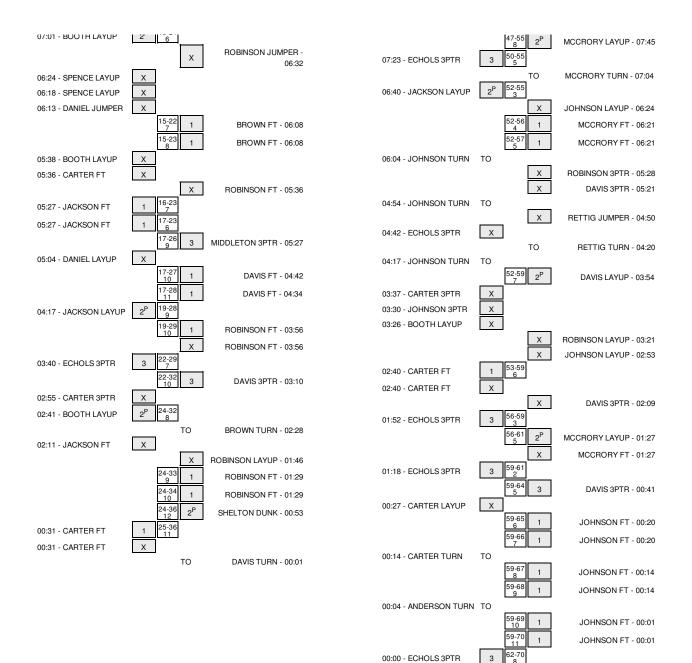

# Florida Tech vs Tampa 2/7/2015; 4 p.m. at Tampa, Fla. Period 1 Play-By-Play

| VISITORS: Florida Tech                                            | Time           | Score | Margin | HOME: Tampa                                                     |
|-------------------------------------------------------------------|----------------|-------|--------|-----------------------------------------------------------------|
|                                                                   | 19:39          |       |        | MISSED LAYUP by SHELTON, OTHNIEL                                |
|                                                                   | 19:39          |       |        | REBOUND (OFF) by MCCRORY, EUGENE                                |
| FOUL by ECHOLS,RANDY                                              | 19:37          |       |        |                                                                 |
|                                                                   | 19:37          |       |        | MISSED FT by MCCRORY, EUGENE                                    |
|                                                                   | 19:37          |       |        | REBOUND (DEADB) by TEAN                                         |
|                                                                   | 19:37          |       |        | MISSED FT by MCCRORY,EUGENE                                     |
|                                                                   | 19:37          |       |        |                                                                 |
|                                                                   | 19:35<br>19:35 |       |        | MISSED 3PTR by RETTIG,AUSTIN<br>REBOUND (OFF) by MCCRORY,EUGENE |
|                                                                   | 19:26          | 2-0   | H 2    | GOOD! LAYUP by MCCRORY,EUGENE                                   |
| TURNOVER by JACKSON, CORBIN                                       | 19:10          | 20    | 112    | doob.Entor by moonorm, Eddene                                   |
|                                                                   | 19:09          |       |        | STEAL by MCCRORY, EUGENE                                        |
|                                                                   | 19:06          |       |        | TURNOVER by DAVIS, JORDAN                                       |
| STEAL by CARTER, CHRIS                                            | 19:04          |       |        |                                                                 |
| MISSED 3PTR by CARTER, CHRIS                                      | 19:02          |       |        |                                                                 |
|                                                                   | 19:02          |       |        | REBOUND (DEF) by RETTIG, AUSTIN                                 |
|                                                                   | 18:39          |       |        | MISSED JUMPER by RETTIG, AUSTIN                                 |
|                                                                   | 18:39          |       |        | REBOUND (OFF) by SHELTON, OTHNIEL                               |
|                                                                   | 18:30          | 5-0   | H 5    | GOOD! 3PTR by JOHNSON, MATT                                     |
| TURNOVER by CARTER, CHRIS                                         | 18:06          |       |        |                                                                 |
|                                                                   | 17:31          |       |        | TURNOVER by JOHNSON, MATT                                       |
| STEAL by CARTER, CHRIS                                            | 17:29          |       |        |                                                                 |
| GOOD! LAYUP by CARTER, CHRIS                                      | 17:26          | 5-2   | H 3    |                                                                 |
|                                                                   | 17:22          |       |        | TURNOVER by DAVIS, JORDAN                                       |
| MISSED 3PTR by CARTER, CHRIS                                      | 17:18          |       |        |                                                                 |
|                                                                   | 17:18          |       |        | REBOUND (DEF) by DAVIS, JORDAN                                  |
|                                                                   | 16:50          | 8-2   | H 6    | GOOD! 3PTR by DAVIS, JORDAN                                     |
|                                                                   | 16:50          |       |        | ASSIST by JOHNSON,MATT                                          |
|                                                                   | 16:28<br>16:28 |       |        |                                                                 |
| REBOUND (OFF) by WIGGINTON,CALEB<br>MISSED LAYUP by MAJORS,JORDAN | 15:53          |       |        |                                                                 |
|                                                                   | 15:53          |       |        | BLOCK by RETTIG, AUSTIN                                         |
|                                                                   | 15:49          |       |        | REBOUND (DEF) by DAVIS, JORDAN                                  |
|                                                                   | 15:43          |       |        | MISSED JUMPER by SHELTON, OTHNIEL                               |
| REBOUND (DEF) by TEAM                                             | 15:43          |       |        | ······································                          |
| TIMEOUT MEDIA                                                     | 15:41          |       |        |                                                                 |
| GOOD! 3PTR by WIGGINTON,CALEB                                     | 15:20          | 8-5   | H 3    |                                                                 |
| ASSIST by JACKSON,CORBIN                                          | 15:20          |       |        |                                                                 |
|                                                                   | 14:53          |       |        | MISSED JUMPER by JOHNSON, MATT                                  |
| REBOUND (DEF) by JACKSON,CORBIN                                   | 14:53          |       |        |                                                                 |
| MISSED 3PTR by WIGGINTON, CALEB                                   | 14:29          |       |        |                                                                 |
| REBOUND (OFF) by JACKSON,CORBIN                                   | 14:29          |       |        |                                                                 |
| TURNOVER by JACKSON, CORBIN                                       | 14:21          |       |        |                                                                 |
|                                                                   | 14:19          |       |        | STEAL by RETTIG, AUSTIN                                         |
|                                                                   | 14:15          |       |        | TURNOVER by MCCRORY, EUGENE                                     |
| SUB IN: JOHNSON, AKEEM                                            | 14:15          |       |        |                                                                 |
| SUB OUT: JACKSON,CORBIN                                           | 14:15          |       |        |                                                                 |
| TURNOVER by JOHNSON, AKEEM                                        | 13:55          |       |        |                                                                 |
|                                                                   | 13:39          |       |        | TURNOVER by DAVIS, JORDAN                                       |
|                                                                   | 13:36          |       |        |                                                                 |
| MISSED 3PTR by JOHNSON, AKEEM                                     | 13:23          |       |        |                                                                 |
|                                                                   | 13:23<br>12:58 |       |        | REBOUND (DEF) by DAVIS, JORDAN<br>MISSED 3PTR by RETTIG, AUSTIN |
|                                                                   | 12:58          |       |        | REBOUND (OFF) by RETTIG, AUSTIN                                 |
|                                                                   | 12:34          |       |        | FOUL by MCCRORY, EUGENE                                         |
|                                                                   | 12:34          |       |        | TURNOVER by MCCRORY, EUGENE                                     |
| MISSED JUMPER by MAJORS, JORDAN                                   | 12:34          |       |        | TO INOVER BY MOONOF , ECOLINE                                   |
| REBOUND (OFF) by WIGGINTON,CALEB                                  | 12:22          |       |        |                                                                 |
| MISSED 3PTR by ECHOLS, RANDY                                      | 11:59          |       |        |                                                                 |
|                                                                   | 11:59          |       |        | REBOUND (DEF) by JOHNSON,MATT                                   |
|                                                                   | 11:44          | 10-5  | H 5    | GOOD! LAYUP by MCCRORY, EUGENE                                  |
| FOUL by ECHOLS, RANDY                                             | 11:44          |       |        |                                                                 |
|                                                                   | 11:44          |       |        | TIMEOUT MEDIA                                                   |
|                                                                   | 11:44          | 11-5  | H 6    | GOOD! FT by MCCRORY, EUGENE                                     |
| FOUL by WIGGINTON, CALEB                                          | 11:16          |       |        |                                                                 |
| TURNOVER by WIGGINTON, CALEB                                      | 11:16          |       |        |                                                                 |
|                                                                   | 10:51          |       |        | MISSED 3PTR by RETTIG, AUSTIN                                   |
| REBOUND (DEF) by CARTER, CHRIS                                    | 10:51          |       |        |                                                                 |
|                                                                   | 10:48          |       |        | FOUL by RETTIG, AUSTIN                                          |
| GOOD! LAYUP by CARTER, CHRIS                                      | 10:36          | 11-7  | H 4    |                                                                 |
|                                                                   | 10:14          | 13-7  | H 6    | GOOD! LAYUP by MCCRORY, EUGENE                                  |
| FOUL by JACKSON,CORBIN                                            | 10:14          |       |        |                                                                 |
|                                                                   | 10:14          |       |        | MISSED FT by MCCRORY, EUGENE                                    |
|                                                                   | 10:14          |       |        | REBOUND (OFF) by MIDDLETON, KYLE                                |
|                                                                   |                |       |        |                                                                 |