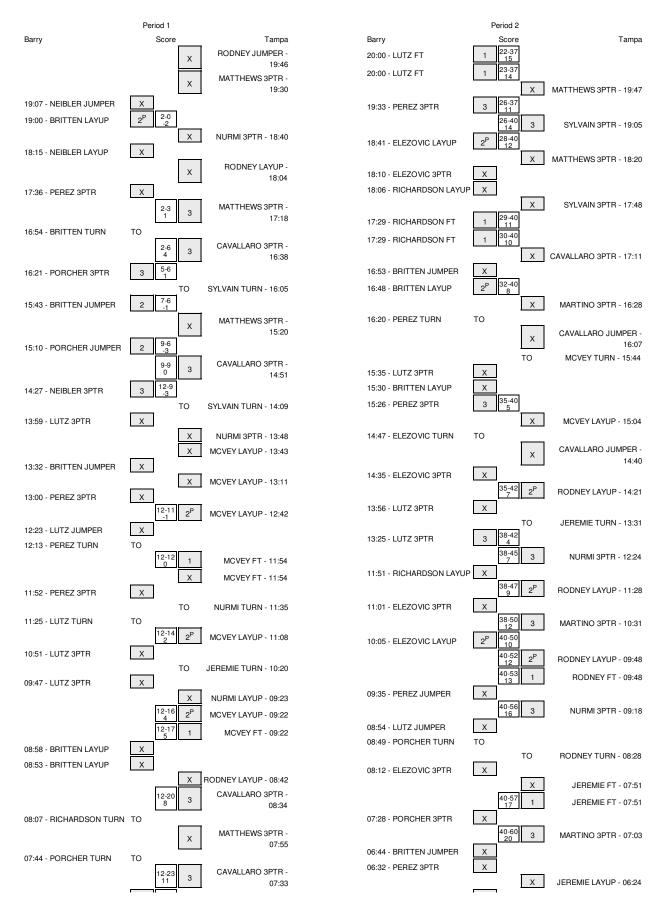

## Barry vs Tampa 2/28/2015; 2:00 p.m. at Tampa, Fla. Period 1 Play-By-Play

| HOME: Tamp                                                                    | Margin     | Score | Time                             | VISITORS: Barry                                                |
|-------------------------------------------------------------------------------|------------|-------|----------------------------------|----------------------------------------------------------------|
| MISSED JUMPER by RODNEY, AISH                                                 |            |       | 19:46                            |                                                                |
| REBOUND (OFF) by NURMI,ELLE                                                   |            |       | 19:46                            |                                                                |
| MISSED 3PTR by MATTHEWS,CATHERIN                                              |            |       | 19:30                            |                                                                |
|                                                                               |            |       | 19:30                            | REBOUND (DEF) by PORCHER,NYJAH                                 |
|                                                                               |            |       | 19:07                            | MISSED JUMPER by NEIBLER, ANTONIA                              |
|                                                                               |            |       | 19:07                            | REBOUND (OFF) by BRITTEN,KAILA                                 |
| AMOOFE OFFER AMORAN FLAF                                                      | V 2        | 0-2   | 19:00                            | GOOD! LAYUP by BRITTEN,KAILA                                   |
| MISSED 3PTR by NURMI,ELLE                                                     |            |       | 18:40                            | DEBOUND (DEE) by DODGUED NIVIAL                                |
|                                                                               |            |       | 18:40<br>18:15                   | REBOUND (DEF) by PORCHER,NYJAH MISSED LAYUP by NEIBLER,ANTONIA |
| REBOUND (DEF) by CAVALLARO, JULIAN                                            |            |       | 18:15                            | MIGGED LATOR BY NEIBLEN, ANTONIA                               |
| MISSED LAYUP by RODNEY, AISH                                                  |            |       | 18:04                            |                                                                |
| imodes extension by nostret, more                                             |            |       | 18:04                            | REBOUND (DEF) by BRITTEN,KAILA                                 |
|                                                                               |            |       | 17:36                            | MISSED 3PTR by PEREZ,JACKIE                                    |
| REBOUND (DEF) by TEA                                                          |            |       | 17:36                            |                                                                |
|                                                                               |            |       | 17:34                            | SUB IN: RICHARDSON,KAYLIA                                      |
|                                                                               |            |       | 17:34                            | SUB OUT: SCHAHCZINSKI,EMILY                                    |
| GOOD! 3PTR by MATTHEWS, CATHERIN                                              | H 1        | 3-2   | 17:18                            |                                                                |
| ASSIST by CAVALLARO, JULIAN                                                   |            |       | 17:18                            |                                                                |
|                                                                               |            |       | 16:54                            | TURNOVER by BRITTEN,KAILA                                      |
| GOOD! 3PTR by CAVALLARO, JULIAN                                               | H 4        | 6-2   | 16:38                            |                                                                |
| ASSIST by SYLVAIN, VANESS.                                                    |            |       | 16:38                            |                                                                |
|                                                                               | H 1        | 6-5   | 16:21                            | GOOD! 3PTR by PORCHER,NYJAH                                    |
|                                                                               |            |       | 16:21                            | ASSIST by PEREZ,JACKIE                                         |
| TURNOVER by SYLVAIN, VANESS                                                   |            |       | 16:05                            |                                                                |
|                                                                               |            |       | 16:04                            | STEAL by PEREZ,JACKIE                                          |
|                                                                               | V 1        | 6-7   | 15:43                            | GOOD! JUMPER by BRITTEN,KAILA                                  |
|                                                                               |            |       | 15:43                            | ASSIST by RICHARDSON,KAYLIA                                    |
| MISSED 3PTR by MATTHEWS,CATHERIN                                              |            |       | 15:20                            | DEDOUND (DEE) L. DODOUED NY LALL                               |
|                                                                               | V 0        | 6-9   | 15:20                            | REBOUND (DEF) by PORCHER,NYJAH                                 |
| GOOD! 3PTR by CAVALLARO, JULIAN                                               | V 3        | 9-9   | 15:10<br>14:51                   | GOOD! JUMPER by PORCHER,NYJAH                                  |
| ASSIST by SYLVAIN, VANESS                                                     | 1          | 9-9   | 14:51                            |                                                                |
| Addid by dievally, valuedo.                                                   | V 3        | 9-12  | 14:27                            | GOOD! 3PTR by NEIBLER,ANTONIA                                  |
|                                                                               | <b>V</b> 5 | 3-12  | 14:27                            | ASSIST by PORCHER,NYJAH                                        |
| TIMEOUT medi                                                                  |            |       | 14:23                            | 7.00101 54 1 0.1101.121.1,11101.11                             |
| 11112001111001                                                                |            |       | 14:23                            | SUB IN: LUTZ,ASHLEY                                            |
|                                                                               |            |       | 14:23                            | SUB OUT: NEIBLER,ANTONIA                                       |
| SUB IN: MCVEY,TAYLO                                                           |            |       | 14:23                            | ·                                                              |
| SUB IN: JEREMIE,KARM                                                          |            |       | 14:23                            |                                                                |
| SUB OUT: RODNEY,AISH                                                          |            |       | 14:23                            |                                                                |
| SUB OUT: MATTHEWS, CATHERIN                                                   |            |       | 14:23                            |                                                                |
| TURNOVER by SYLVAIN, VANESS                                                   |            |       | 14:09                            |                                                                |
|                                                                               |            |       | 14:07                            | STEAL by PEREZ,JACKIE                                          |
|                                                                               |            |       | 13:59                            | MISSED 3PTR by LUTZ,ASHLEY                                     |
| REBOUND (DEF) by SYLVAIN, VANESS                                              |            |       | 13:59                            |                                                                |
| MISSED 3PTR by NURMI,ELLE                                                     |            |       | 13:48                            |                                                                |
| REBOUND (OFF) by MCVEY,TAYLO                                                  |            |       | 13:48                            |                                                                |
| MISSED LAYUP by MCVEY,TAYLO                                                   |            |       | 13:43                            |                                                                |
|                                                                               |            |       | 13:43                            | REBOUND (DEF) by PORCHER,NYJAH                                 |
| DEDOLIND (DEE) L. MOVEY TAYLO                                                 |            |       | 13:32                            | MISSED JUMPER by BRITTEN,KAILA                                 |
| REBOUND (DEF) by MCVEY, TAYLO                                                 |            |       | 13:32                            |                                                                |
| MISSED LAYUP by MCVEY,TAYLO                                                   |            |       | 13:11                            | REBOUND (DEF) by LUTZ,ASHLEY                                   |
|                                                                               |            |       | 13:11<br>13:00                   |                                                                |
| REBOUND (DEF) by SYLVAIN, VANESS                                              |            |       | 13:00                            | MISSED 3PTR by PEREZ,JACKIE                                    |
| TIEBOOND (DET ) by STEVAIN, VAINESS                                           |            |       | 12:55                            | FOUL by PORCHER,NYJAH                                          |
| GOOD! LAYUP by MCVEY,TAYLO                                                    | V 1        | 11-12 | 12:42                            | TOOL BY TO HOHELI, INTO WIT                                    |
| ASSIST by JEREMIE,KARM                                                        | • •        |       | 12:42                            |                                                                |
|                                                                               |            |       | 12:23                            | MISSED JUMPER by LUTZ,ASHLEY                                   |
|                                                                               |            |       | 12:23                            | REBOUND (OFF) by PEREZ, JACKIE                                 |
|                                                                               |            |       | 12:13                            | TURNOVER by PEREZ,JACKIE                                       |
|                                                                               |            |       | 12:13                            | SUB IN: ELEZOVIC,AMRA                                          |
|                                                                               |            |       | 12:13                            | SUB IN: SCHAHCZINSKI,EMILY                                     |
|                                                                               |            |       | 12:13                            | SUB OUT: PORCHER,NYJAH                                         |
|                                                                               |            |       | 12:13                            | SUB OUT: BRITTEN,KAILA                                         |
|                                                                               |            |       | 11:54                            | FOUL by ELEZOVIC,AMRA                                          |
|                                                                               |            |       |                                  |                                                                |
| TIMEOUT MEDI                                                                  |            |       | 11:54                            |                                                                |
| TIMEOUT MEDI<br>GOOD! FT by MCVEY,TAYLO                                       | Т          | 12-12 | 11:54<br>11:54                   |                                                                |
|                                                                               | Т          | 12-12 | 11:54<br>11:54                   |                                                                |
| GOOD! FT by MCVEY,TAYLO<br>MISSED FT by MCVEY,TAYLO                           | Т          | 12-12 | 11:54<br>11:54<br>11:54          | REBOUND (DEF) by ELEZOVIC,AMRA                                 |
| GOOD! FT by MCVEY,TAYLO<br>MISSED FT by MCVEY,TAYLO<br>SUB IN: MARTINO,CANDAC | Т          | 12-12 | 11:54<br>11:54<br>11:54<br>11:54 | REBOUND (DEF) by ELEZOVIC,AMRA                                 |
| GOOD! FT by MCVEY,TAYLO<br>MISSED FT by MCVEY,TAYLO                           | Т          | 12-12 | 11:54<br>11:54<br>11:54          | REBOUND (DEF) by ELEZOVIC,AMRA MISSED 3PTR by PEREZ,JACKIE     |